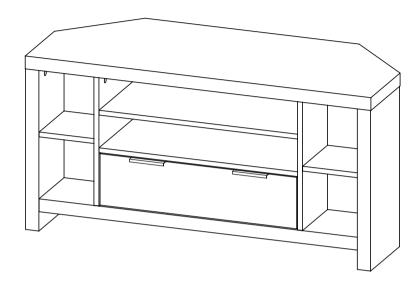

# **Assembly Completed**

Your Bloc Corner TV Unit is now completely assembled.

Periodically check to ensure that the components are in their proper position, free from damage. Also, make sure the connectors are tight and secure.