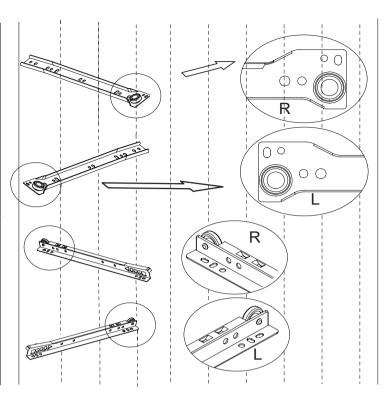

# Fittings (not to scale)

| _    | •                              |          |
|------|--------------------------------|----------|
| Code | Item                           | Quantity |
| N    | Outer Drawer<br>Runner - Right | 1        |
| Р    | Outer Drawer<br>Runner - Left  | 1        |
| Q    | Inner Drawer<br>Runner - Right | 1        |
| R    | Inner Drawer<br>Runner - Left  | 1        |