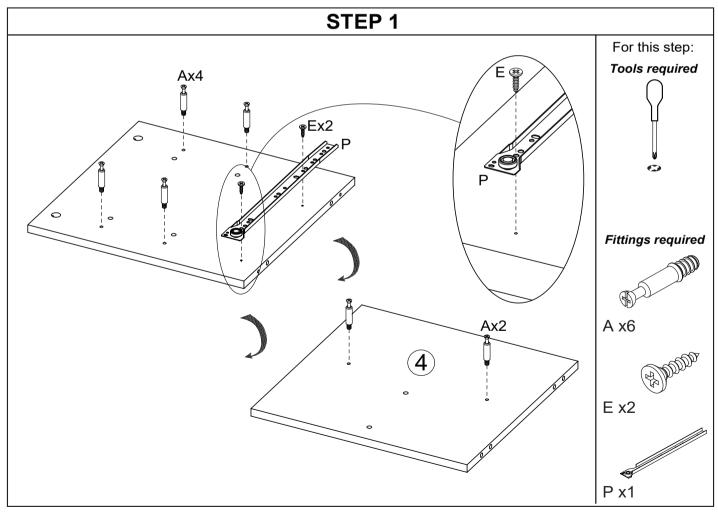

# Fittings (to scale)

| Code | Item                                                            | Quantity |
|------|-----------------------------------------------------------------|----------|
| А    | Cam Bolt<br>(35mm overall)                                      | 42       |
| В    | Cam Lock                                                        | 42       |
| С    | Dowel (8 x 30mm)                                                | 25       |
| D    | Nail for Fitting Back<br>Panel (2 x12mm)                        | 10       |
| E    | Screw for Fitting Runner<br>Back Panel and Handle<br>(3 x12mm)  | 20       |
| Н    | Carcass Screw for<br>Fitting Divider Panel to<br>Base (M7x60mm) | 4        |