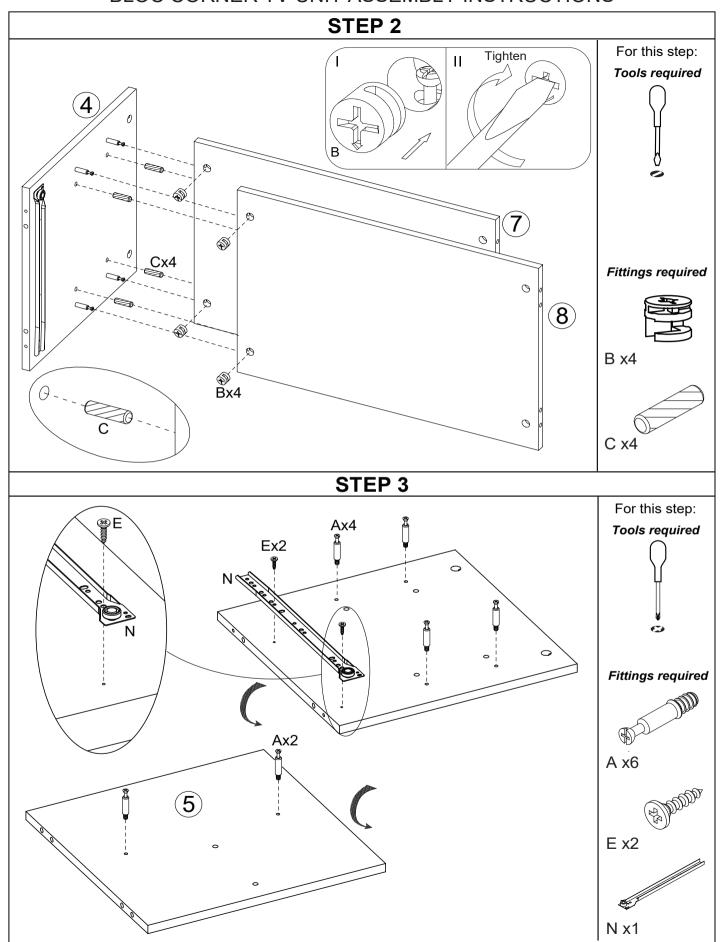

# Fittings (to scale)

| Code | Item                                                            | Quantity |
|------|-----------------------------------------------------------------|----------|
| А    | Cam Bolt<br>(35mm overall)                                      | 42       |
| В    | Cam Lock                                                        | 42       |
| С    | Dowel (8 x 30mm)                                                | 25       |
| D    | Nail for Fitting Back<br>Panel (2 x12mm)                        | 10       |
| E    | Screw for Fitting Runner<br>Back Panel and Handle<br>(3 x12mm)  | 20       |
| Н    | Carcass Screw for<br>Fitting Divider Panel to<br>Base (M7x60mm) | 4        |