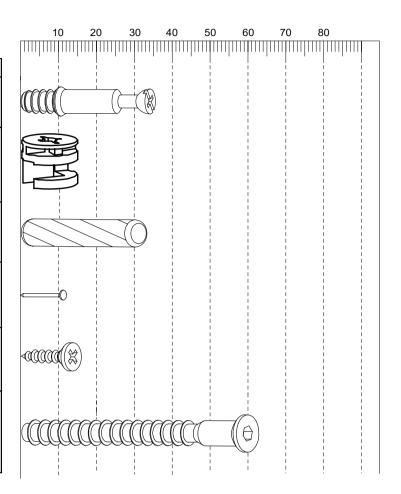

# Fittings (to scale)

| Code | Item                                                            | Quantity |
|------|-----------------------------------------------------------------|----------|
| А    | Cam Bolt<br>(35mm overall)                                      | 42       |
| В    | Cam Lock                                                        | 42       |
| С    | Dowel (8 x 30mm)                                                | 25       |
| D    | Nail for Fitting Back<br>Panel (2 x12mm)                        | 10       |
| E    | Screw for Fitting Runner<br>Back Panel and Handle<br>(3 x12mm)  | 20       |
| Н    | Carcass Screw for<br>Fitting Divider Panel to<br>Base (M7x60mm) | 4        |

# Fittings (not to scale)

| Code | Item            | Quantity |
|------|-----------------|----------|
| К    | Cam Lock Cover  | 12       |
| L    | Handle          | 2        |
| М    | Allen Key (4mm) | 1        |