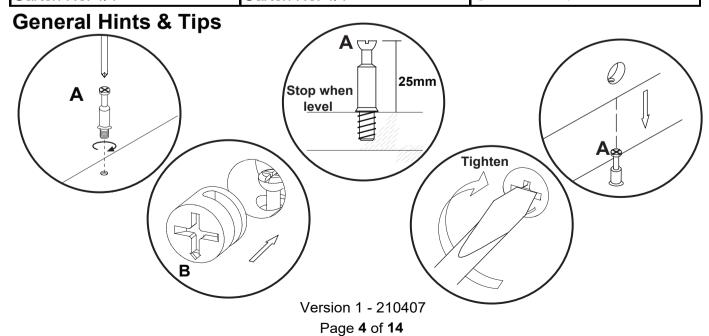

#### **WARNINGS**

- This product should only be used on a firm and level floor.
- Keep small parts out of reach of children.
- Make sure the base remain in contact with the floor.
- DO NOT use power tools to construct this product.
- DO NOT tighten screws until parts are assembled or as advised in this guide.
- DO NOT over tighten screws or bolts.
- DO NOT use this product if parts are missing, damaged or worn.
- DO NOT sit or stand on the product.