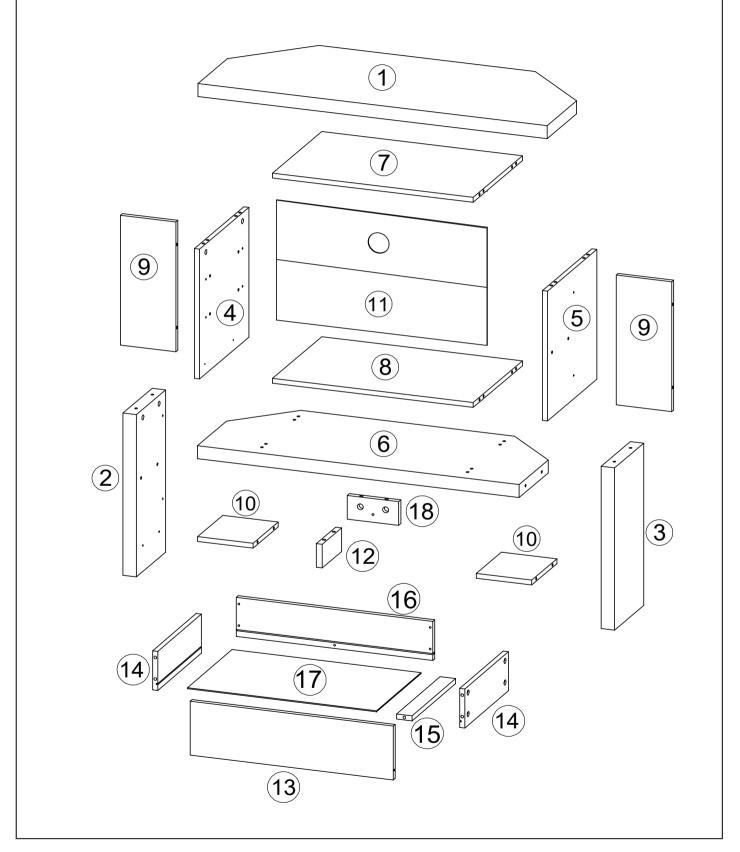

# **Parts and Fittings Checklist**

Please check the pack contents before assembling the product. If any components are missing, please contact your retailer.

The fittings pack contains small items that should be kept away from children.

All parts are packed in one carton

| 1                                                                                                                                                                                    | 2                                                                                                                                                                            | 3                                                                                                                                                                                                 |  |
|--------------------------------------------------------------------------------------------------------------------------------------------------------------------------------------|------------------------------------------------------------------------------------------------------------------------------------------------------------------------------|---------------------------------------------------------------------------------------------------------------------------------------------------------------------------------------------------|--|
| Description: Top Panel                                                                                                                                                               | Description: LH Side Panel                                                                                                                                                   | Description: RH Side Panel                                                                                                                                                                        |  |
| Qty: 1                                                                                                                                                                               | Qty: 1                                                                                                                                                                       | Qty: 1                                                                                                                                                                                            |  |
| Size: 1035 x 430 x 50 mm                                                                                                                                                             | Size: 500 x 230 x 38 mm                                                                                                                                                      | Size: 500 x 230 x 38 mm                                                                                                                                                                           |  |
| Carton No: 1/1                                                                                                                                                                       | Carton No: 1/1                                                                                                                                                               | Carton No: 1/1                                                                                                                                                                                    |  |
| 4                                                                                                                                                                                    | 5                                                                                                                                                                            | 6                                                                                                                                                                                                 |  |
| Description: LH Divider Panel                                                                                                                                                        | Description: RH Divider Panel                                                                                                                                                | Description: Base Panel                                                                                                                                                                           |  |
| Qty: 1                                                                                                                                                                               | Qty: 1                                                                                                                                                                       | Qty: 1                                                                                                                                                                                            |  |
| Size: 400 x 389 x 15 mm                                                                                                                                                              | Size: 400 x 389 x 15 mm                                                                                                                                                      | Size: 957 x 390 x 38 mm                                                                                                                                                                           |  |
| Carton No: 1/1                                                                                                                                                                       | Carton No: 1/1                                                                                                                                                               | Carton No: 1/1                                                                                                                                                                                    |  |
| 7                                                                                                                                                                                    | 8                                                                                                                                                                            | 9                                                                                                                                                                                                 |  |
| Description: Upper Fixed Shelf                                                                                                                                                       | Description: Lower Fixed Shelf                                                                                                                                               | Description: Rear Divider Panel                                                                                                                                                                   |  |
| Qty: 1                                                                                                                                                                               | Qty: 1                                                                                                                                                                       | Qty: 2                                                                                                                                                                                            |  |
| Size: 597 x 368 x 15 mm                                                                                                                                                              | Size: 597 x 388 x 15 mm                                                                                                                                                      | Size: 400 x 165 x 15 mm                                                                                                                                                                           |  |
| Carton No: 1/1                                                                                                                                                                       | Carton No: 1/1                                                                                                                                                               | Carton No: 1/1                                                                                                                                                                                    |  |
| 10                                                                                                                                                                                   | 11                                                                                                                                                                           | 12                                                                                                                                                                                                |  |
| 10                                                                                                                                                                                   | ' '                                                                                                                                                                          | • =                                                                                                                                                                                               |  |
| Description: Side Fixed Shelf                                                                                                                                                        | Description: Back Panel                                                                                                                                                      | Description: Front Base Support                                                                                                                                                                   |  |
|                                                                                                                                                                                      | • •                                                                                                                                                                          | · <del>-</del>                                                                                                                                                                                    |  |
| Description: Side Fixed Shelf                                                                                                                                                        | Description: Back Panel                                                                                                                                                      | Description: Front Base Support                                                                                                                                                                   |  |
| Description: Side Fixed Shelf<br>Qty: 2                                                                                                                                              | Description: Back Panel<br>Qty: 1                                                                                                                                            | Description: Front Base Support Qty: 1                                                                                                                                                            |  |
| Description: Side Fixed Shelf<br>Qty: 2<br>Size: 198 x 165 x 15 mm                                                                                                                   | Description: Back Panel<br>Qty: 1<br>Size: 625 x 436 x 3 mm                                                                                                                  | Description: Front Base Support<br>Qty: 1<br>Size: 130 x 62 x 15 mm                                                                                                                               |  |
| Description: Side Fixed Shelf<br>Qty: 2<br>Size: 198 x 165 x 15 mm<br>Carton No: 1/1                                                                                                 | Description: Back Panel<br>Qty: 1<br>Size: 625 x 436 x 3 mm<br>Carton No: 1/1                                                                                                | Description: Front Base Support<br>Qty: 1<br>Size: 130 x 62 x 15 mm<br>Carton No: 1/1                                                                                                             |  |
| Description: Side Fixed Shelf Qty: 2 Size: 198 x 165 x 15 mm Carton No: 1/1                                                                                                          | Description: Back Panel Qty: 1 Size: 625 x 436 x 3 mm Carton No: 1/1                                                                                                         | Description: Front Base Support Qty: 1 Size: 130 x 62 x 15 mm Carton No: 1/1                                                                                                                      |  |
| Description: Side Fixed Shelf Qty: 2 Size: 198 x 165 x 15 mm Carton No: 1/1  13 Description: Drawer Front                                                                            | Description: Back Panel Qty: 1 Size: 625 x 436 x 3 mm Carton No: 1/1 14 Description: Drawer Side                                                                             | Description: Front Base Support Qty: 1 Size: 130 x 62 x 15 mm Carton No: 1/1  15 Description: Drawer Base Support                                                                                 |  |
| Description: Side Fixed Shelf Qty: 2 Size: 198 x 165 x 15 mm Carton No: 1/1  13 Description: Drawer Front Qty: 1                                                                     | Description: Back Panel Qty: 1 Size: 625 x 436 x 3 mm Carton No: 1/1  14 Description: Drawer Side Qty: 2                                                                     | Description: Front Base Support Qty: 1 Size: 130 x 62 x 15 mm Carton No: 1/1  15 Description: Drawer Base Support Qty: 1                                                                          |  |
| Description: Side Fixed Shelf Qty: 2 Size: 198 x 165 x 15 mm Carton No: 1/1  13 Description: Drawer Front Qty: 1 Size: 591 x 160 x 15 mm                                             | Description: Back Panel Qty: 1 Size: 625 x 436 x 3 mm Carton No: 1/1  14 Description: Drawer Side Qty: 2 Size: 335 x 116 x 15 mm                                             | Description: Front Base Support Qty: 1 Size: 130 x 62 x 15 mm Carton No: 1/1  15 Description: Drawer Base Support Qty: 1 Size: 335 x 45 x 15 mm                                                   |  |
| Description: Side Fixed Shelf Qty: 2 Size: 198 x 165 x 15 mm Carton No: 1/1  13 Description: Drawer Front Qty: 1 Size: 591 x 160 x 15 mm Carton No: 1/1                              | Description: Back Panel Qty: 1 Size: 625 x 436 x 3 mm Carton No: 1/1  14 Description: Drawer Side Qty: 2 Size: 335 x 116 x 15 mm Carton No: 1/1                              | Description: Front Base Support Qty: 1 Size: 130 x 62 x 15 mm Carton No: 1/1  15 Description: Drawer Base Support Qty: 1 Size: 335 x 45 x 15 mm Carton No: 1/1                                    |  |
| Description: Side Fixed Shelf Qty: 2 Size: 198 x 165 x 15 mm Carton No: 1/1  13 Description: Drawer Front Qty: 1 Size: 591 x 160 x 15 mm Carton No: 1/1  16                          | Description: Back Panel Qty: 1 Size: 625 x 436 x 3 mm Carton No: 1/1  14 Description: Drawer Side Qty: 2 Size: 335 x 116 x 15 mm Carton No: 1/1  17                          | Description: Front Base Support Qty: 1 Size: 130 x 62 x 15 mm Carton No: 1/1  15 Description: Drawer Base Support Qty: 1 Size: 335 x 45 x 15 mm Carton No: 1/1  18                                |  |
| Description: Side Fixed Shelf Qty: 2 Size: 198 x 165 x 15 mm Carton No: 1/1  13 Description: Drawer Front Qty: 1 Size: 591 x 160 x 15 mm Carton No: 1/1  16 Description: Drawer Back | Description: Back Panel Qty: 1 Size: 625 x 436 x 3 mm Carton No: 1/1  14 Description: Drawer Side Qty: 2 Size: 335 x 116 x 15 mm Carton No: 1/1  17 Description: Drawer Base | Description: Front Base Support Qty: 1 Size: 130 x 62 x 15 mm Carton No: 1/1  15 Description: Drawer Base Support Qty: 1 Size: 335 x 45 x 15 mm Carton No: 1/1  18 Description: Rear Base Support |  |