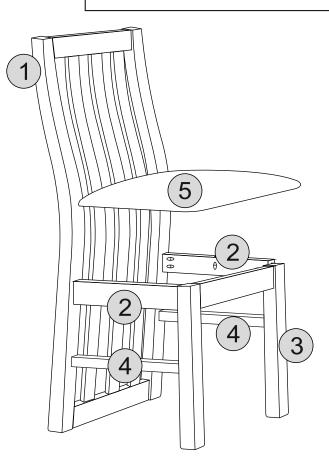

# PART LIST

| Part Number | Part Code           | Part Description          | <u>Quantity</u> | <u>Carton</u> |
|-------------|---------------------|---------------------------|-----------------|---------------|
| 1           | S400-402-066-PU1-01 | Chair Back                | 2               | 1/1           |
| 2           | S400-402-066-PU1-02 | L/R Upper Side Stretchers | 4               | 1/1           |
| 3           | S400-402-066-PU1-03 | Front Section             | 2               | 1/1           |
| 4           | S400-402-066-PU1-04 | Bottom Stretchers         | 4               | 1/1           |
| 5           | S400-402-066-PU1-05 | Chair Seat                | 2               | 1/1           |