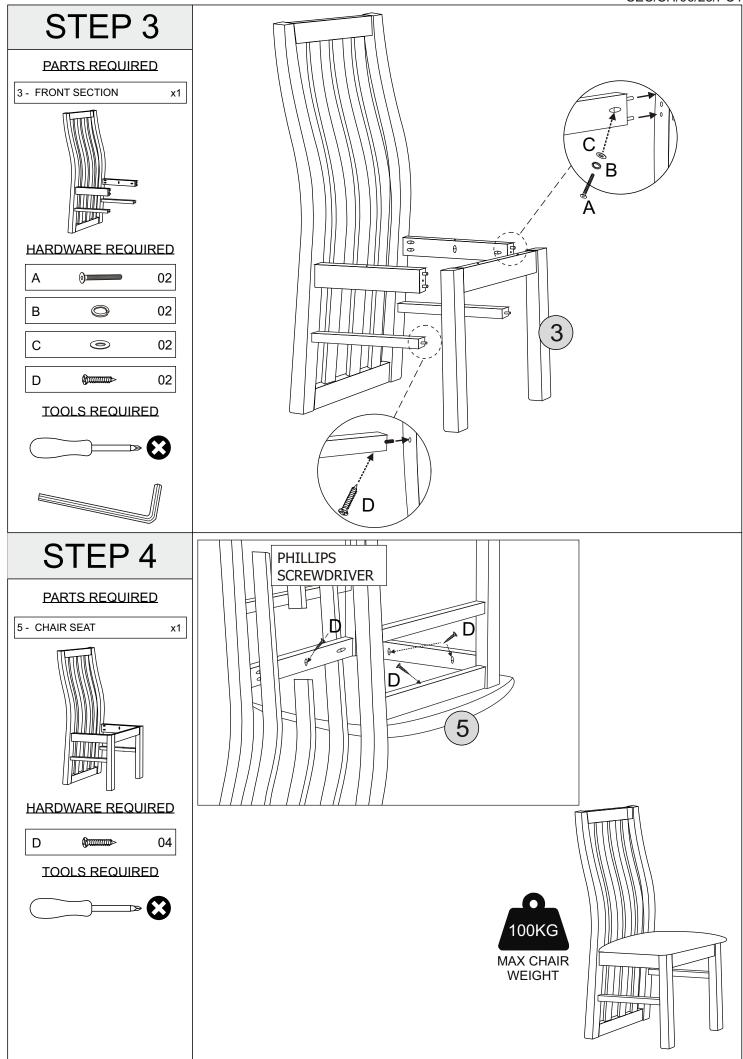

# PART LIST

| Part Number | Part Code           | Part Description          | <u>Quantity</u> | <u>Carton</u> |
|-------------|---------------------|---------------------------|-----------------|---------------|
| 1           | S400-402-066-PU1-01 | Chair Back                | 2               | 1/1           |
| 2           | S400-402-066-PU1-02 | L/R Upper Side Stretchers | 4               | 1/1           |
| 3           | S400-402-066-PU1-03 | Front Section             | 2               | 1/1           |
| 4           | S400-402-066-PU1-04 | Bottom Stretchers         | 4               | 1/1           |
| 5           | S400-402-066-PU1-05 | Chair Seat                | 2               | 1/1           |

# HARDWARE LIST

| No. | Part Name     |    | Qty | Carton |
|-----|---------------|----|-----|--------|
| А   | JCBC Bolts    | 0  | x12 | 1      |
| В   | Spring Washer | Ô  | x12 | 1      |
| С   | Flat Washer   | 0  | x12 | 1      |
| D   | Screw         | Ø. | x16 | 1      |
| E   | Allen Key     |    | x1  | 1      |