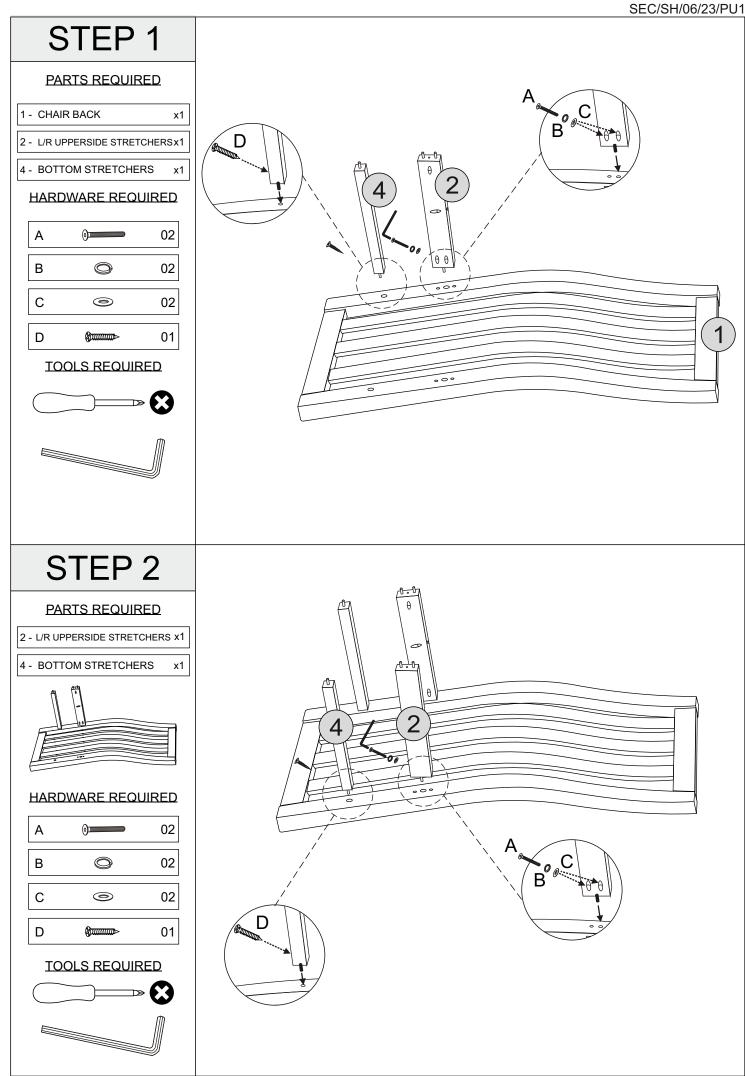

# PART LIST

| Part Number | Part Code           | Part Description          | <u>Quantity</u> | <u>Carton</u> |
|-------------|---------------------|---------------------------|-----------------|---------------|
| 1           | S400-402-066-PU1-01 | Chair Back                | 2               | 1/1           |
| 2           | S400-402-066-PU1-02 | L/R Upper Side Stretchers | 4               | 1/1           |
| 3           | S400-402-066-PU1-03 | Front Section             | 2               | 1/1           |
| 4           | S400-402-066-PU1-04 | Bottom Stretchers         | 4               | 1/1           |
| 5           | S400-402-066-PU1-05 | Chair Seat                | 2               | 1/1           |

# HARDWARE LIST

| No. | Part Name     |    | Qty | Carton |
|-----|---------------|----|-----|--------|
| А   | JCBC Bolts    | 0  | x12 | 1      |
| В   | Spring Washer | Ô  | x12 | 1      |
| С   | Flat Washer   | 0  | x12 | 1      |
| D   | Screw         | Ø. | x16 | 1      |
| E   | Allen Key     |    | x1  | 1      |