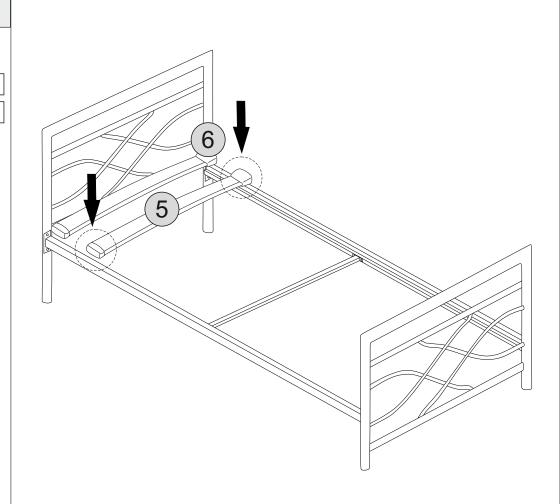

#### PARTS REQUIRED

5 - WOODEN SLAT x13

6 - SLAT CAPS x26

HARDWARE REQUIRED

**TOOLS REQUIRED** 