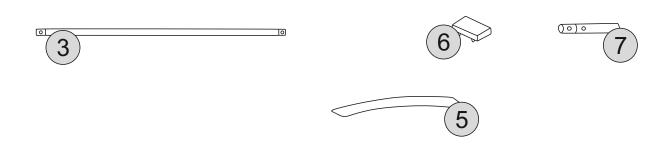

#### **PARTS LIST**

| Part Number | Part Code           | Part Description | <b>Quantity</b> | <u>Carton</u> |
|-------------|---------------------|------------------|-----------------|---------------|
| 1           | S200-201-014-WJ1-01 | Headboard        | 1               | 1             |
| 2           | S200-201-014-WJ1-02 | Footboard        | 1               | 1             |
| 3           | S200-201-014-WJ1-03 | Crossbar         | 1               | 1             |
| 4           | S200-201-014-WJ1-04 | Siderail         | 2               | 2             |
| 5           | S200-201-014-WJ1-05 | Wooden Slat      | 13              | 1             |
| 6           | S200-201-014-WJ1-06 | Slat Caps        | 26              | 1             |
| 7           | S200-201-014-WJ1-07 | Leg Extension    | 2               | 1             |

#### PARTS REQUIRED

5 - WOODEN SLAT x13

6 - SLAT CAPS x26

HARDWARE REQUIRED

**TOOLS REQUIRED** 