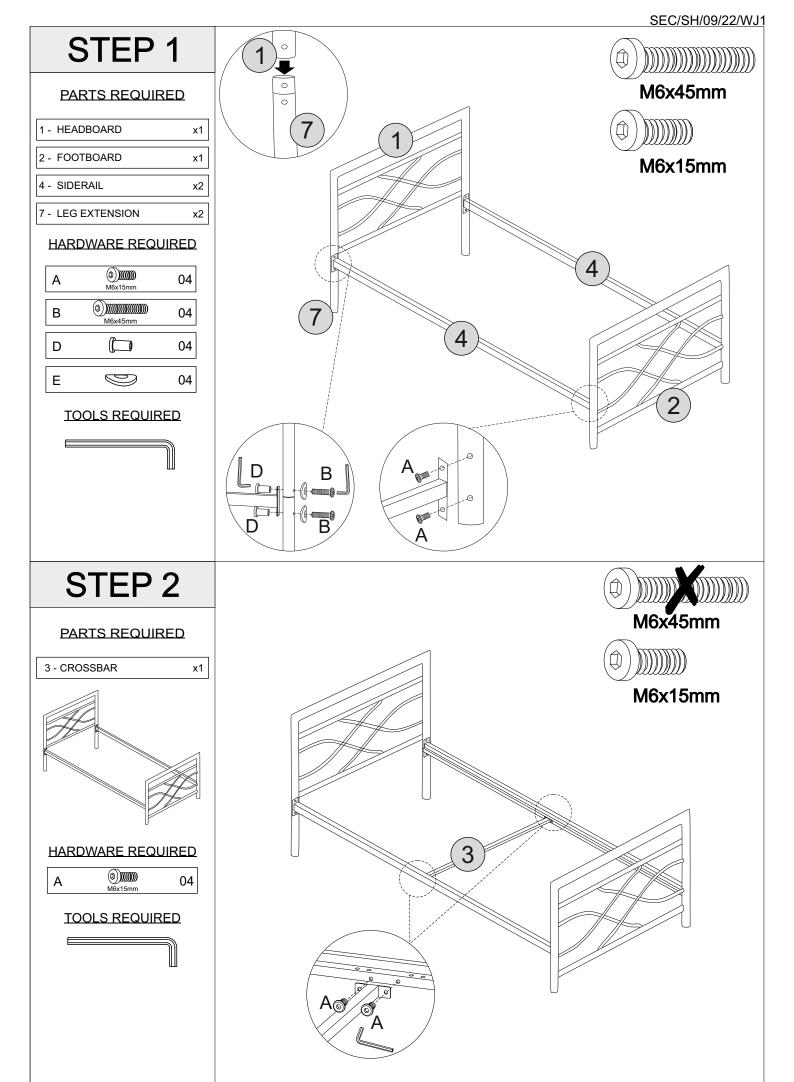

#### **PARTS LIST**

| Part Number | Part Code           | Part Description | <b>Quantity</b> | <u>Carton</u> |
|-------------|---------------------|------------------|-----------------|---------------|
| 1           | S200-201-014-WJ1-01 | Headboard        | 1               | 1             |
| 2           | S200-201-014-WJ1-02 | Footboard        | 1               | 1             |
| 3           | S200-201-014-WJ1-03 | Crossbar         | 1               | 1             |
| 4           | S200-201-014-WJ1-04 | Siderail         | 2               | 2             |
| 5           | S200-201-014-WJ1-05 | Wooden Slat      | 13              | 1             |
| 6           | S200-201-014-WJ1-06 | Slat Caps        | 26              | 1             |
| 7           | S200-201-014-WJ1-07 | Leg Extension    | 2               | 1             |

#### **HARDWARE LIST**

| No | Part Name       |   | Qty | Carton |
|----|-----------------|---|-----|--------|
| Α  | M6 x 15MM BOLTS |   | x8  | 1/1    |
| В  | M6 x 45MM BOLTS |   | x4  | 1/1    |
| С  | METAL WASHER    | 9 | x4  | 1/1    |
| D  | M6 INSERT NUTS  |   | x4  | 1/1    |
| Е  | M4 ALLEN KEY    |   | x2  | 1/1    |

PLEASE CHECK THAT YOU HAVE ALL THE PARTS LISTED BEFORE YOU START ASSEMBLING, IF YOU DO FIND THAT SOMETHING IS MISSING, DO NOT CONTINUE ASSEMBLY. PLEASE CONTACT YOUR SUPPLIER IMMEDIATLEY.