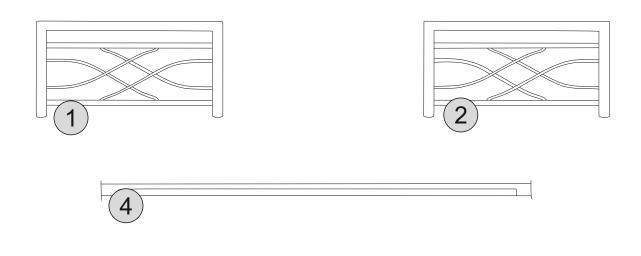

#### **PARTS LIST**

| Part Number | Part Code           | Part Description | <b>Quantity</b> | <u>Carton</u> |
|-------------|---------------------|------------------|-----------------|---------------|
| 1           | S200-201-014-WJ1-01 | Headboard        | 1               | 1             |
| 2           | S200-201-014-WJ1-02 | Footboard        | 1               | 1             |
| 3           | S200-201-014-WJ1-03 | Crossbar         | 1               | 1             |
| 4           | S200-201-014-WJ1-04 | Siderail         | 2               | 2             |
| 5           | S200-201-014-WJ1-05 | Wooden Slat      | 13              | 1             |
| 6           | S200-201-014-WJ1-06 | Slat Caps        | 26              | 1             |
| 7           | S200-201-014-WJ1-07 | Leg Extension    | 2               | 1             |