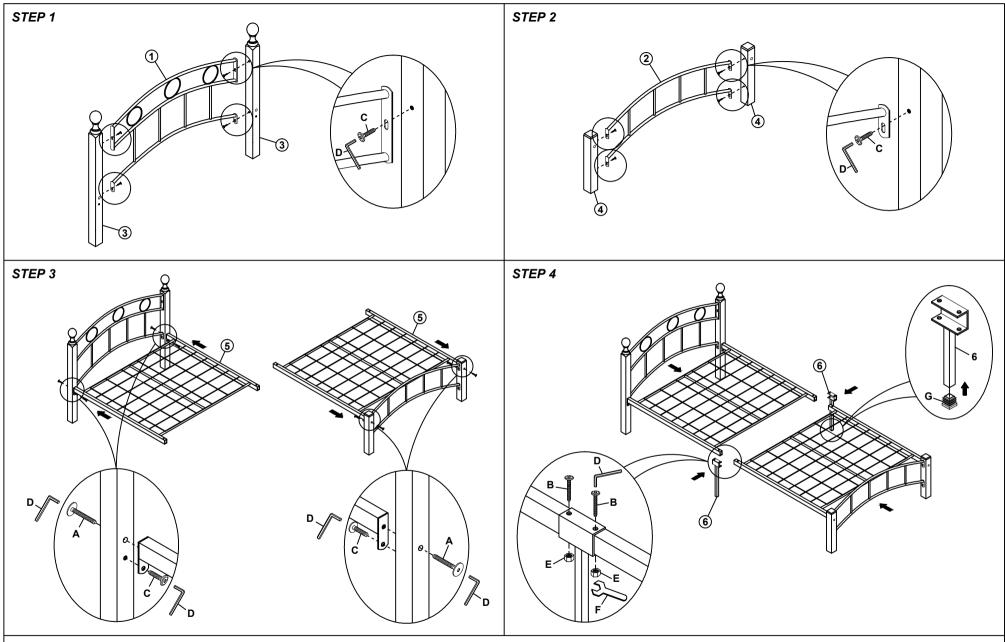

PLEASE CLEANING YOU MAY A DAMP CLOTH (NOT WET) OR DRY DUSTER.

| PART LIST |                      |          |       | HARDWARE LIST                                                                                                                                                                              |                                                    |                 |        |
|-----------|----------------------|----------|-------|--------------------------------------------------------------------------------------------------------------------------------------------------------------------------------------------|----------------------------------------------------|-----------------|--------|
|           |                      |          |       | A                                                                                                                                                                                          | 0)2333333333333333333333333333333333333            | JCBB M6 X 60MM  | 4 PCS  |
|           |                      |          |       | В                                                                                                                                                                                          | (a)                                                | JCBC M6 X 50MM  | 4 PCS  |
|           | <b>─</b> :: <b>→</b> | <u> </u> |       | С                                                                                                                                                                                          | (a) (b) (b) (c) (c) (c) (c) (c) (c) (c) (c) (c) (c | JCBC M6 X 20MM  | 12 PCS |
|           | (3)                  | (4)      |       | D                                                                                                                                                                                          |                                                    | 4MM ALLEN KEY   | 1 PC   |
|           |                      |          |       | Е                                                                                                                                                                                          |                                                    | M6 HEX NUT      | 4 PCS  |
|           | (5)                  |          |       | F                                                                                                                                                                                          |                                                    | SPANNER         | 1 PC   |
| 1         | HEADBOARD            |          | 1 PC  | G                                                                                                                                                                                          |                                                    | PLASTIC STOPPER | 2 PCS  |
| 2         | FOOTBOARD            |          | 1 PC  |                                                                                                                                                                                            | <u> </u>                                           |                 |        |
| 3         | HEADBOARD POST       |          | 2 PCS | PLEASE CHECK THAT YOU HAVE ALL THE PARTS LISTED BEFORE YOU START ASSEMBLING. IF YOU DO FIND THAT SOMETHING IS MISSING, DO NOT CONTINUE ASSEMBLY. PLEASE CONTACT YOUR SUPPLIER IMMEDIATELY. |                                                    |                 |        |
| 4         | FOOTBOARD POST       |          | 2 PCS |                                                                                                                                                                                            |                                                    |                 |        |
| 5         | METAL BASE           |          | 2 PCS |                                                                                                                                                                                            |                                                    |                 |        |
| 6         | SUPPORTER            |          | 2 PCS |                                                                                                                                                                                            |                                                    |                 |        |
|           |                      |          |       |                                                                                                                                                                                            |                                                    |                 |        |