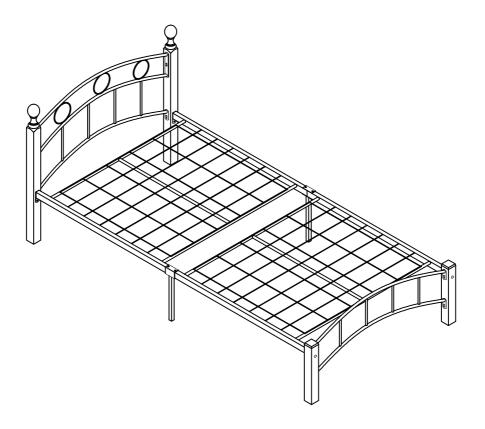

## LUTON 3' BED ASSEMBLY INSTRUCTION

PLEASE CLEANING YOU MAY A DAMP CLOTH (NOT WET) OR DRY DUSTER.

| PART LIST |                      |          |       | HARDWARE LIST                                                                                                                                                                              |                                                    |                 |        |
|-----------|----------------------|----------|-------|--------------------------------------------------------------------------------------------------------------------------------------------------------------------------------------------|----------------------------------------------------|-----------------|--------|
|           |                      |          |       | A                                                                                                                                                                                          | 0)2333333333333333333333333333333333333            | JCBB M6 X 60MM  | 4 PCS  |
|           |                      |          |       | В                                                                                                                                                                                          | (a)                                                | JCBC M6 X 50MM  | 4 PCS  |
|           | <b>─</b> :: <b>→</b> | <u> </u> |       | С                                                                                                                                                                                          | (a) (b) (b) (c) (c) (c) (c) (c) (c) (c) (c) (c) (c | JCBC M6 X 20MM  | 12 PCS |
|           | (3)                  | (4)      |       | D                                                                                                                                                                                          |                                                    | 4MM ALLEN KEY   | 1 PC   |
|           |                      |          |       | Е                                                                                                                                                                                          |                                                    | M6 HEX NUT      | 4 PCS  |
|           | (5)                  |          |       | F                                                                                                                                                                                          |                                                    | SPANNER         | 1 PC   |
| 1         | HEADBOARD            |          | 1 PC  | G                                                                                                                                                                                          |                                                    | PLASTIC STOPPER | 2 PCS  |
| 2         | FOOTBOARD            |          | 1 PC  |                                                                                                                                                                                            | <u> </u>                                           |                 |        |
| 3         | HEADBOARD POST       |          | 2 PCS | PLEASE CHECK THAT YOU HAVE ALL THE PARTS LISTED BEFORE YOU START ASSEMBLING. IF YOU DO FIND THAT SOMETHING IS MISSING, DO NOT CONTINUE ASSEMBLY. PLEASE CONTACT YOUR SUPPLIER IMMEDIATELY. |                                                    |                 |        |
| 4         | FOOTBOARD POST       |          | 2 PCS |                                                                                                                                                                                            |                                                    |                 |        |
| 5         | METAL BASE           |          | 2 PCS |                                                                                                                                                                                            |                                                    |                 |        |
| 6         | SUPPORTER            |          | 2 PCS |                                                                                                                                                                                            |                                                    |                 |        |
|           |                      |          |       |                                                                                                                                                                                            |                                                    |                 |        |