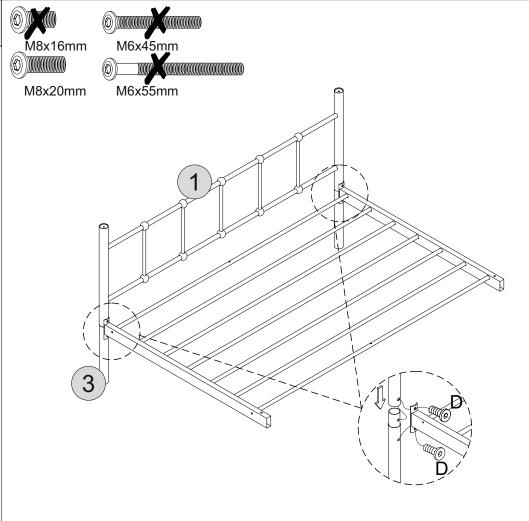

# STEP 1

#### **PARTS REQUIRED**

| 4 - SIDERAIL   | x2  |
|----------------|-----|
| 6 - CROSSBAR B | x2  |
| 7 - CPOSSBAR C | y.F |

#### **HARDWARE REQUIRED**