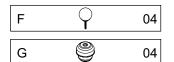

### **HARDWARE LIST**

| REF |                                        | HARDWARE NAME  | QTY  |
|-----|----------------------------------------|----------------|------|
| Α   |                                        | M6 x 16mm Bolt | 8PCS |
| В   | ©)111111111111111111111111111111111111 | M6 x 45mm Bolt | 4PCS |
| С   |                                        | M6 x 55mm Bolt | 4PCS |
| D   |                                        | M8 x 20mm Bolt | 8PCS |
| Е   |                                        | Nut            | 4PCS |
| F   | $\bigcirc$                             | Finials        | 4PCS |
| G   |                                        | Finial Base    | 4PCS |
| Н   |                                        | Allen Key      | 1PC  |
| ı   | 2                                      | Spanner        | 1PC  |