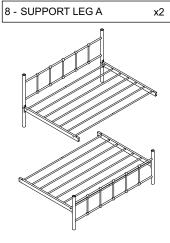

### **PARTS LIST**

| Part Number | Part Code           | Part Description        | Quantity | <u>Carton</u> |
|-------------|---------------------|-------------------------|----------|---------------|
| 1           | S200-203-069-RJ2-01 | Headboard Panel         | 1        | 1             |
| 2           | S200-203-069-RJ2-02 | Footboard Panel         | 1        | 1             |
| 3           | S200-203-069-RJ2-03 | Leg Extension           | 2        | 1             |
| 4           | S200-203-069-RJ2-04 | Siderail                | 4        | 1             |
| 5           | S200-203-069-RJ2-05 | Crossbar A              | 2        | 1             |
| 6           | S200-203-069-RJ2-06 | Crossbar B              | 4        | 1             |
| 7           | S200-203-069-RJ2-07 | Crossbar C              | 10       | 1             |
| 8           | S200-203-069-RJ2-08 | Support Leg A           | 2        | 1             |
| 9           | S200-203-069-RJ2-09 | Support Leg B           | 4        | 1             |
| 10          | S200-203-069-RJ2-10 | Head/Footboard Crossbar | 2        | 1             |