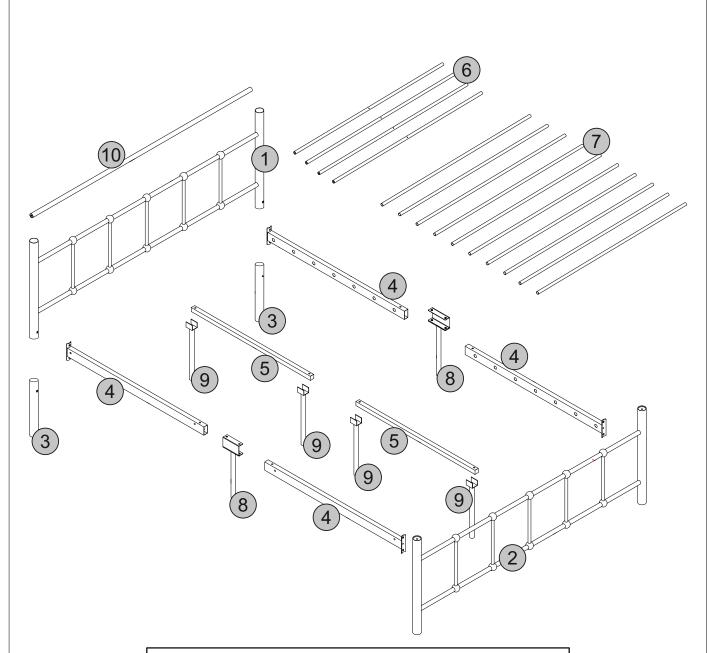

### **PARTS LIST**

| Part Number | Part Code           | Part Description        | Quantity | <u>Carton</u> |
|-------------|---------------------|-------------------------|----------|---------------|
| 1           | S200-203-069-RJ2-01 | Headboard Panel         | 1        | 1             |
| 2           | S200-203-069-RJ2-02 | Footboard Panel         | 1        | 1             |
| 3           | S200-203-069-RJ2-03 | Leg Extension           | 2        | 1             |
| 4           | S200-203-069-RJ2-04 | Siderail                | 4        | 1             |
| 5           | S200-203-069-RJ2-05 | Crossbar A              | 2        | 1             |
| 6           | S200-203-069-RJ2-06 | Crossbar B              | 4        | 1             |
| 7           | S200-203-069-RJ2-07 | Crossbar C              | 10       | 1             |
| 8           | S200-203-069-RJ2-08 | Support Leg A           | 2        | 1             |
| 9           | S200-203-069-RJ2-09 | Support Leg B           | 4        | 1             |
| 10          | S200-203-069-RJ2-10 | Head/Footboard Crossbar | 2        | 1             |