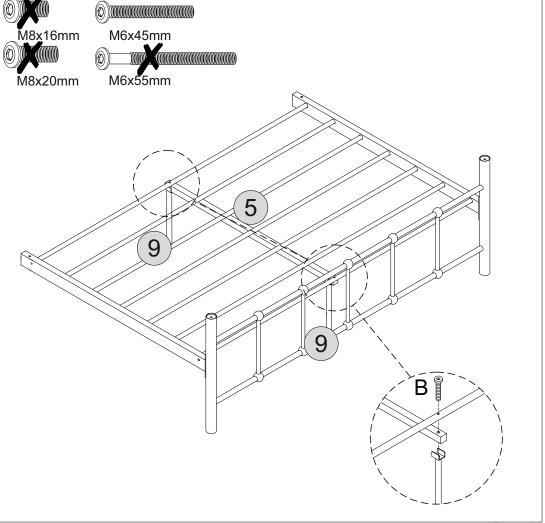

### PARTS REQUIRED

5 - CROSSBAR A

9 - SUPPORT LEG B x2

#### **HARDWARE REQUIRED**

В 02

**TOOLS REQUIRED** 

### **PARTS REQUIRED**

5 - CROSSBAR A

9 - SUPPORT LEG B x2