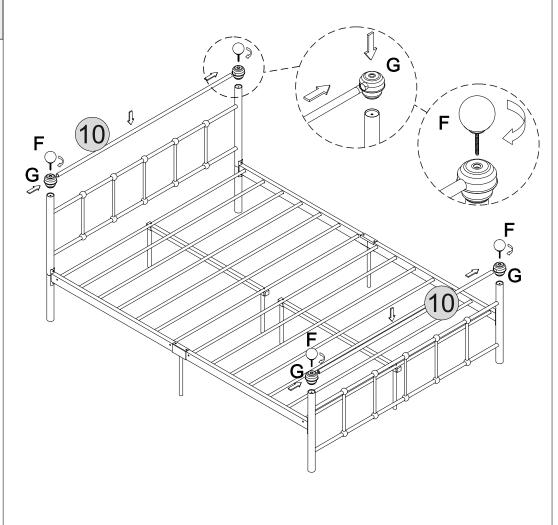

### STEP 8

### PARTS REQUIRED

10 -HEAD/FOOTBOARD CROSSBAR x2

### HARDWARE REQUIRED

**TOOLS REQUIRED** 