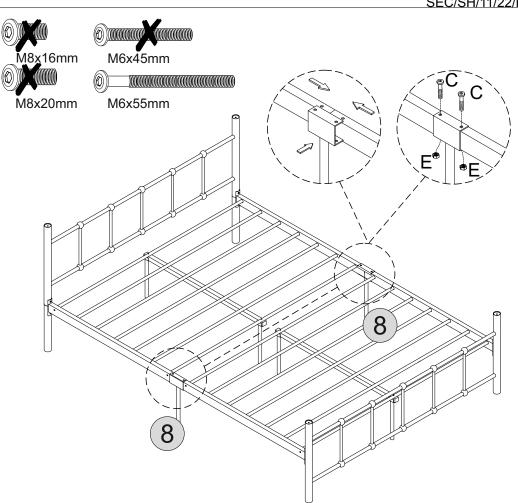

### STEP 8

### PARTS REQUIRED

10 -HEAD/FOOTBOARD CROSSBAR x2

### HARDWARE REQUIRED

**TOOLS REQUIRED** 