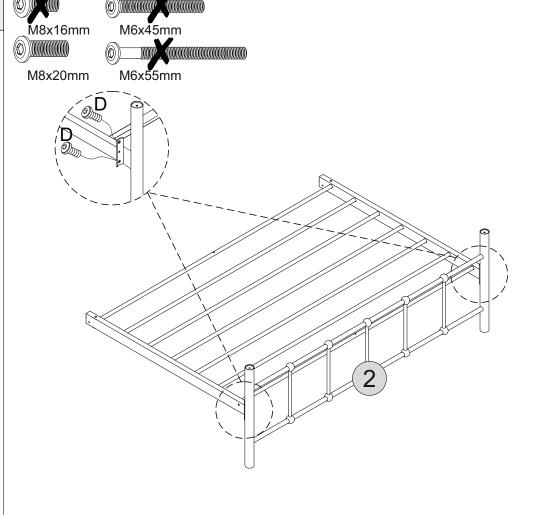

# STEP 2

#### PARTS REQUIRED

| 4 - SIDERAIL   | x2 |
|----------------|----|
| 5 - CROSSBAR B | x2 |
| 6 - CROSSBAR C | x5 |

### **HARDWARE REQUIRED**

**TOOLS REQUIRED** 