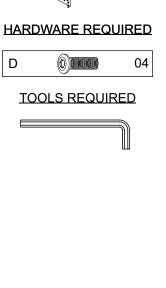

### PARTS REQUIRED

1 - HEADBOARD PANEL x1

3 - LEG EXTENSION x2

### **HARDWARE REQUIRED**

D 04

TOOLS REQUIRED