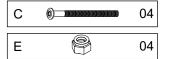

### **HARDWARE LIST**

| REF |                                        | HARDWARE NAME  | QTY  |
|-----|----------------------------------------|----------------|------|
| Α   |                                        | M6 x 16mm Bolt | 8PCS |
| В   | ©)111111111111111111111111111111111111 | M6 x 45mm Bolt | 4PCS |
| С   |                                        | M6 x 55mm Bolt | 4PCS |
| D   |                                        | M8 x 20mm Bolt | 8PCS |
| Е   |                                        | Nut            | 4PCS |
| F   | $\bigcirc$                             | Finials        | 4PCS |
| G   |                                        | Finial Base    | 4PCS |
| Н   |                                        | Allen Key      | 1PC  |
| ı   | 2                                      | Spanner        | 1PC  |