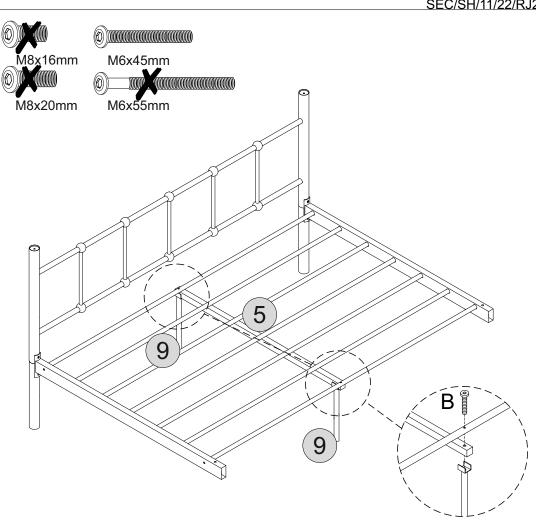

### PARTS REQUIRED

5 - CROSSBAR A

9 - SUPPORT LEG B x2

#### **HARDWARE REQUIRED**

В 02

**TOOLS REQUIRED** 

### **PARTS REQUIRED**

5 - CROSSBAR A

9 - SUPPORT LEG B x2