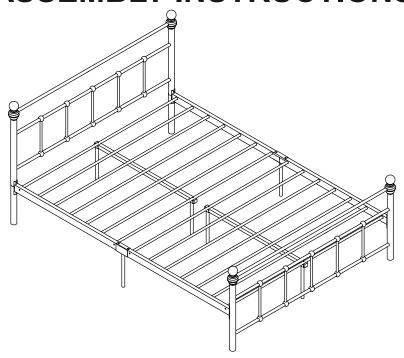

USE

# MARLBOROUGH 4'6" BED ASSEMBLY INSTRUCTIONS



# FOR DOMESTIC USE ONLY $\underline{\text{IMPORTANT}}$

### PLEASE READ BEFORE YOU CONTINUE FURTHER

THE PRODUCTS YOU HAVE PURCHASED WILL GIVE YOU MANY YEARS OF SERVICE IF YOU FOLLOW THE GUIDELINES FOR ITS SAFE ASSEMBLY AND PERIODIC MAINTENANCE AND CLEANING.

ASSEMBLE ON A SOFT CLEAN SURFACE.

DO NOT USE ANY TOOLS OTHER THAN THOSE SHOWN.

ANY SPANNERS AND ALLEN KEYS REQUIRED ARE INCLUDED WITH THE FITTINGS KIT.

DO NOT FOR ANY REASON USE POWER TOOLS TO ASSEMBLY THIS PRODUCT. ITS USE WILL INVALIDATE ANY CLAIM AND MAY DAMAGE THIS PRODUCT MAKING IT UNSAFE.

DEPENDING ON THE AMOUNT OF USE THIS PRODUCT RECEIVES IT MAY BE NECESSARY TO TIGHTEN UP THE FIXINGS FROM TIME TO TIME. DO NOT OVERTIGHTEN FIXINGS.

FOR CLEANING, YOU MAY USE A DAMP CLOTH (NOT WET) DO NOT USE POLISH, DETERGENT OR CHEMICAL C