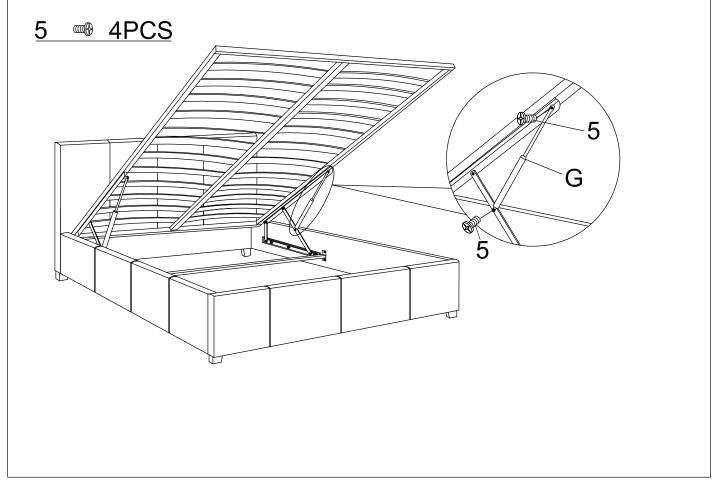

## **Important information!**

The gas lifts used in the construction of this product are extremely strong and cannot be operated by hand when not fitted to the ottoman hinges. All gas lifts are tested in the factory for correct pressure and operation before use.

You must ensure the MATTRESS is on the bed frame before lifting the mechanism.

FAILURE TO DO SO MAY RESULT IN INJURY.

Initially it might appear that the gas lifts are very stiff when opening and closing the ottoman frame, THIS IS NORMAL.

After operating the ottoman a few times, the movement of the gas lifts and the opening and closing of the ottoman will become easier.

#### Parts List A:HEADBOARD 1PC C:SIDE RAIL 2PCS D: FRAME KD 1SETS B:FOOTBOARD 1PC LEFT AND RIGHT G:GAS LIFT H:HINGES E:SLAT 24PCS F:CORNER BRACKET LEFT AND RIGHT 2PCS 2PCS 2PCS K:LEG 4PCS L : SIDEBAR 2PCS SUPPORT BLOCK J : CROSS BAR 1PC 2PCS M: NON-WOVEN BED BASE Hardware List 3:BOLT 8PCS**6**:NUT 12PCS 5:FLANGE NUT **1**:BOLT 16PCS 2:BOLT 8PCS **4**:BOLT 12PCS 4PCS (0) (0) (0) M6X20mm M6X10mm M6X40mm M8X45mm M8X30mm 12:DOUBLE 10:SPANNER 11:SLAT CAP 7:FLAT WASHER 8:SPRING WASHER 9:ALLEN KEY 28PCS 1PC 24PCS PLASTIC CAP 28PCS 1PC 12PCS M8 М8 14:ALLEN KEY 17 1PC 15:FLAT WASHER 13:METAL PLATE **18**-BOLT 4PCS 16:SPRING 1PC 20PCS WASHER 20PCS M6 M8X55mm M6