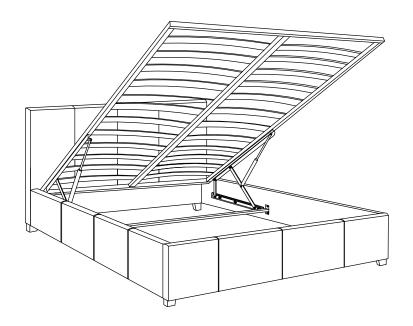

#### Parts List A:HEADBOARD 1PC C:SIDE RAIL 2PCS D: FRAME KD 1SETS B:FOOTBOARD 1PC LEFT AND RIGHT G:GAS LIFT H:HINGES E:SLAT 24PCS F:CORNER BRACKET LEFT AND RIGHT 2PCS 2PCS 2PCS K:LEG 4PCS L : SIDEBAR 2PCS SUPPORT BLOCK J : CROSS BAR 1PC 2PCS M: NON-WOVEN BED BASE Hardware List 3:BOLT 8PCS**6**:NUT 12PCS 5:FLANGE NUT **1**:BOLT 16PCS 2:BOLT 8PCS **4**:BOLT 12PCS 4PCS (0) (0) (0) M6X20mm M6X10mm M6X40mm M8X45mm M8X30mm 12:DOUBLE 10:SPANNER 11:SLAT CAP 7:FLAT WASHER 8:SPRING WASHER 9:ALLEN KEY 28PCS 1PC 24PCS PLASTIC CAP 28PCS 1PC 12PCS M8 М8 14:ALLEN KEY 17 1PC 15:FLAT WASHER 13:METAL PLATE **18**-BOLT 4PCS 16:SPRING 1PC 20PCS WASHER 20PCS M6 M8X55mm M6