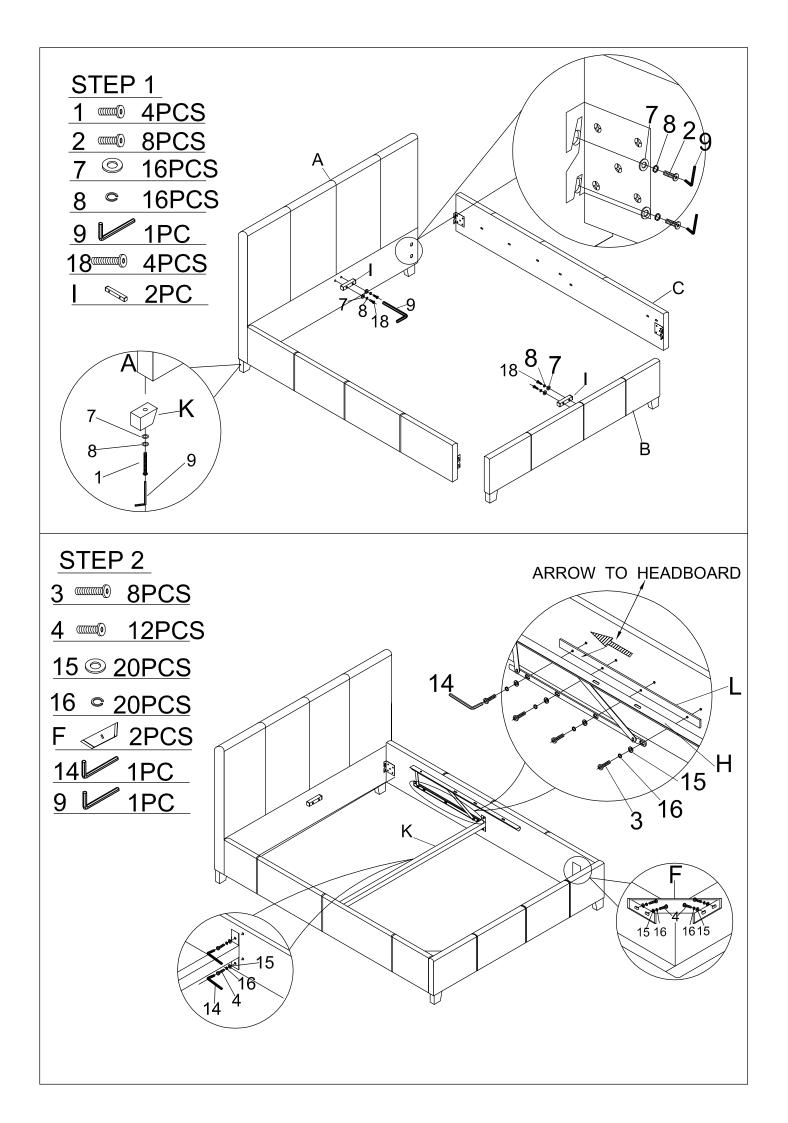

#### Parts List A:HEADBOARD 1PC C:SIDE RAIL 2PCS D: FRAME KD 1SETS B:FOOTBOARD 1PC LEFT AND RIGHT G:GAS LIFT H:HINGES E:SLAT 24PCS F:CORNER BRACKET LEFT AND RIGHT 2PCS 2PCS 2PCS K:LEG 4PCS L : SIDEBAR 2PCS SUPPORT BLOCK J : CROSS BAR 1PC 2PCS M: NON-WOVEN BED BASE Hardware List 3:BOLT 8PCS**6**:NUT 12PCS 5:FLANGE NUT **1**:BOLT 16PCS 2:BOLT 8PCS **4**:BOLT 12PCS 4PCS (0) (0) (0) M6X20mm M6X10mm M6X40mm M8X45mm M8X30mm 12:DOUBLE 10:SPANNER 11:SLAT CAP 7:FLAT WASHER 8:SPRING WASHER 9:ALLEN KEY 28PCS 1PC 24PCS PLASTIC CAP 28PCS 1PC 12PCS M8 М8 14:ALLEN KEY 17 1PC 15:FLAT WASHER 13:METAL PLATE **18**-BOLT 4PCS 16:SPRING 1PC 20PCS WASHER 20PCS M6 M8X55mm M6