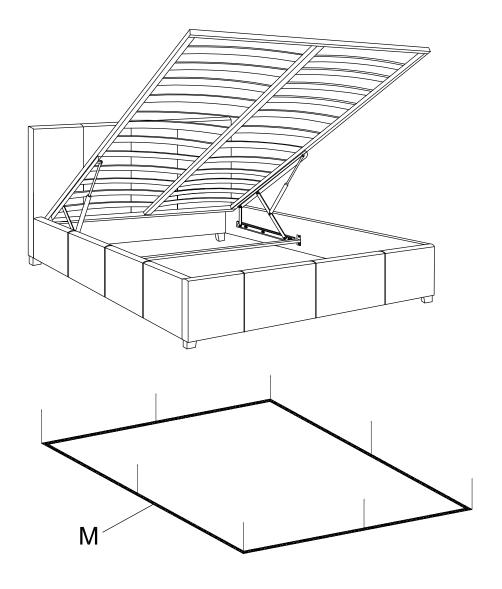

ement of the gas lifts and the opening and closing of the ottoman will become easier.

#### Parts List A:HEADBOARD 1PC C:SIDE RAIL 2PCS D: FRAME KD 1SETS B:FOOTBOARD 1PC LEFT AND RIGHT G:GAS LIFT H:HINGES E:SLAT 24PCS F:CORNER BRACKET LEFT AND RIGHT 2PCS 2PCS 2PCS K:LEG 4PCS L : SIDEBAR 2PCS SUPPORT BLOCK J : CROSS BAR 1PC 2PCS M: NON-WOVEN BED BASE Hardware List 3:BOLT 8PCS**6**:NUT 12PCS 5:FLANGE NUT **1**:BOLT 16PCS 2:BOLT 8PCS **4**:BOLT 12PCS 4PCS (0) (0) (0) M6X20mm M6X10mm M6X40mm M8X45mm M8X30mm 12:DOUBLE 10:SPANNER 11:SLAT CAP 7:FLAT WASHER 8:SPRING WASHER 9:ALLEN KEY 28PCS 1PC 24PCS PLASTIC CAP 28PCS 1PC 12PCS M8 М8 14:ALLEN KEY 17 1PC 15:FLAT WASHER 13:METAL PLATE **18**-BOLT 4PCS 16:SPRING 1PC 20PCS WASHER 20PCS M6 M8X55mm M6







### STEP 6



<u>STEP 7</u> <u>M <> 1PC</u>