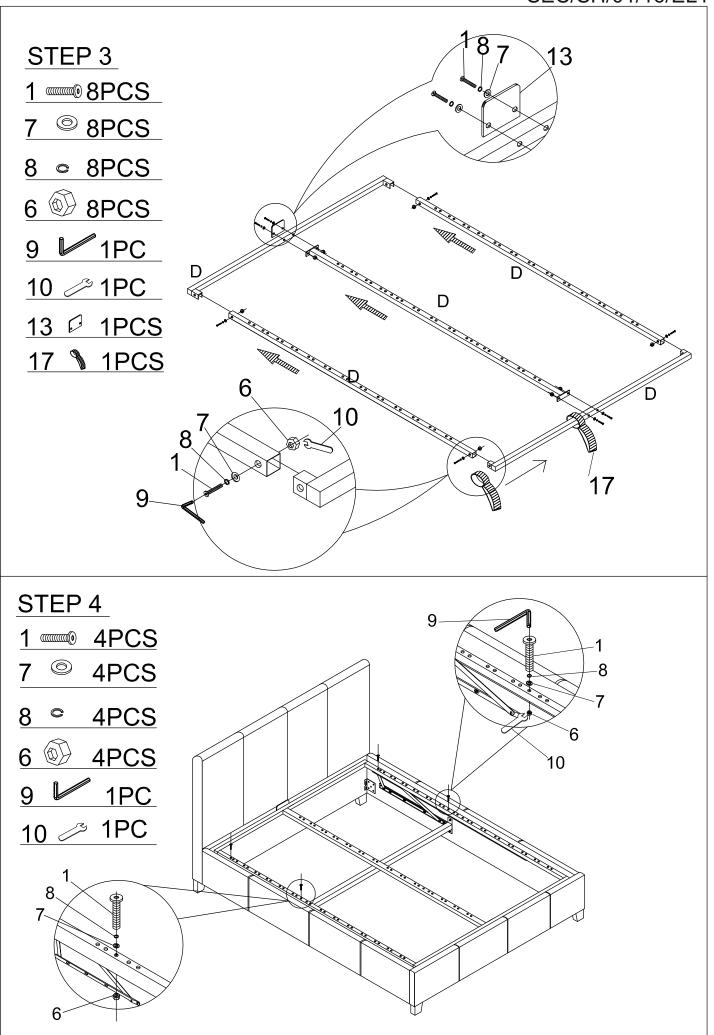

#### Parts List A:HEADBOARD 1PC C:SIDE RAIL 2PCS D: FRAME KD 1SETS B:FOOTBOARD 1PC LEFT AND RIGHT G:GAS LIFT H:HINGES E:SLAT 24PCS F:CORNER BRACKET LEFT AND RIGHT 2PCS 2PCS 2PCS K:LEG 4PCS L : SIDEBAR 2PCS SUPPORT BLOCK J : CROSS BAR 1PC 2PCS M: NON-WOVEN BED BASE Hardware List 3:BOLT 8PCS**6**:NUT 12PCS 5:FLANGE NUT **1**:BOLT 16PCS 2:BOLT 8PCS **4**:BOLT 12PCS 4PCS (0) (0) (0) M6X20mm M6X10mm M6X40mm M8X45mm M8X30mm 12:DOUBLE 10:SPANNER 11:SLAT CAP 7:FLAT WASHER 8:SPRING WASHER 9:ALLEN KEY 28PCS 1PC 24PCS PLASTIC CAP 28PCS 1PC 12PCS M8 М8 14:ALLEN KEY 17 1PC 15:FLAT WASHER 13:METAL PLATE **18**-BOLT 4PCS 16:SPRING 1PC 20PCS WASHER 20PCS M6 M8X55mm M6