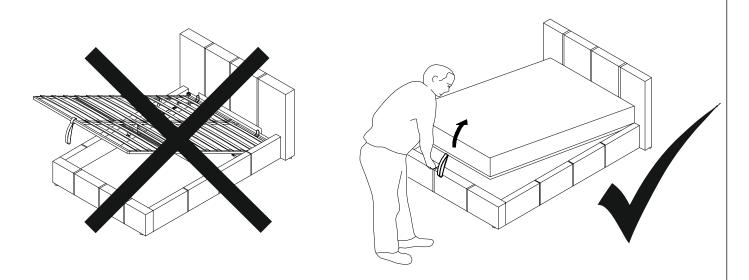

## **Important information!**

The gas lifts used in the construction of this product are extremely strong and cannot be operated by hand when not fitted to the ottoman hinges. All gas lifts are tested in the factory for correct pressure and operation before use.

You must ensure the MATTRESS is on the bed frame before lifting the mechanism.

FAILURE TO DO SO MAY RESULT IN INJURY.

Initially it might appear that the gas lifts are very stiff when opening and closing the ottoman frame, THIS IS NORMAL.

After operating the ottoman a few times, the movement of the gas lifts and the opening and closing of the ottoman will become easier.