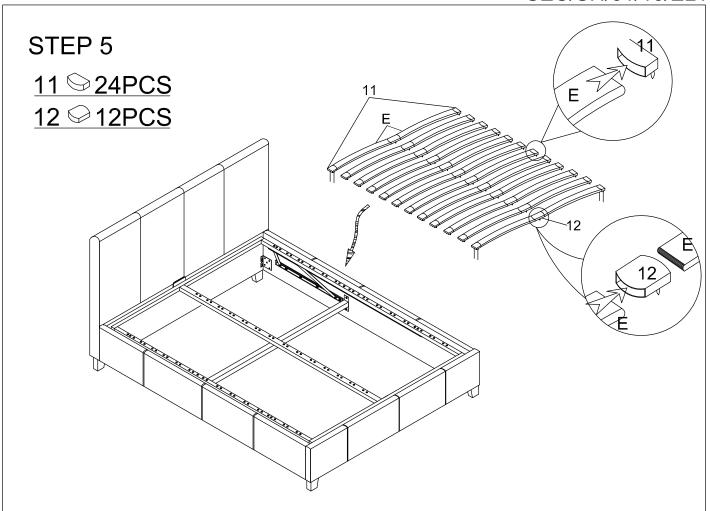

#### Parts List A:HEADBOARD 1PC C:SIDE RAIL 2PCS D: FRAME KD 1SETS B:FOOTBOARD 1PC LEFT AND RIGHT G:GAS LIFT H:HINGES E:SLAT 24PCS F:CORNER BRACKET LEFT AND RIGHT 2PCS 2PCS 2PCS K:LEG 4PCS L : SIDEBAR 2PCS SUPPORT BLOCK J : CROSS BAR 1PC 2PCS M: NON-WOVEN BED BASE Hardware List 3:BOLT 8PCS**6**:NUT 12PCS 5:FLANGE NUT **1**:BOLT 16PCS 2:BOLT 8PCS **4**:BOLT 12PCS 4PCS (0) (0) (0) M6X20mm M6X10mm M6X40mm M8X45mm M8X30mm 12:DOUBLE 10:SPANNER 11:SLAT CAP 7:FLAT WASHER 8:SPRING WASHER 9:ALLEN KEY 28PCS 1PC 24PCS PLASTIC CAP 28PCS 1PC 12PCS M8 М8 14:ALLEN KEY 17 1PC 15:FLAT WASHER 13:METAL PLATE **18**-BOLT 4PCS 16:SPRING 1PC 20PCS WASHER 20PCS M6 M8X55mm M6