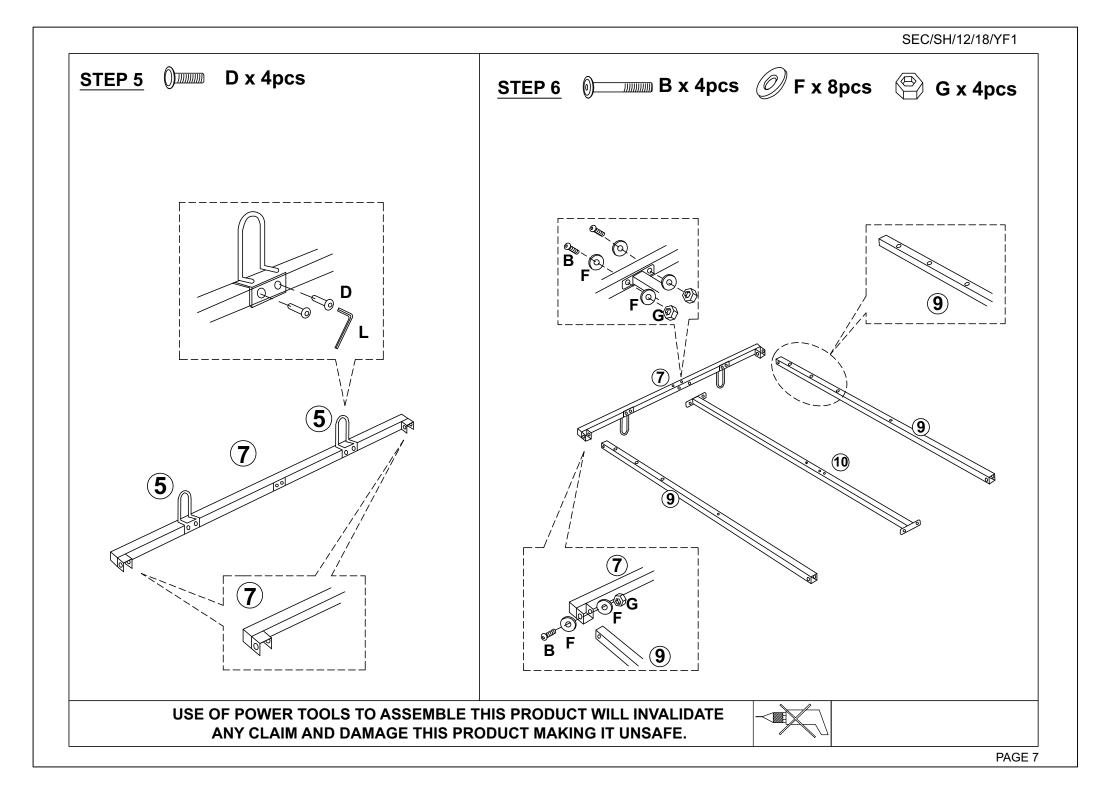

|   | 100 x 25mm EVA Pad | 4 pcs  |
| н   | $\bigcirc$                                      | Adjustable Feet           | 4 pcs  | PLEASE CHECK THAT YOU HAVE ALL THE PARTS LISTED<br>BEFORE YOU START ASSEMBLING. IF YOU DO FIND THAT<br>SOMETHING IS MISSING,DO NOT CONTINUE ASSEMBLY.<br>PLEASE CONTACT YOUR SUPPLIER IMMEDIATELY. |   |                    |        |
|     | <u>A</u>                                        | Base Lift Strap           | 1 pc   |                                                                                                                                                                                                    |   |                    |        |

ANY CLAIM AND DAMAGE THIS PRODUCT MAKING IT UNSAFE.





## SEC/SH/12/18/YF1







# SEC/SH/12/18/YF1



## SEC/SH/12/18/YF1