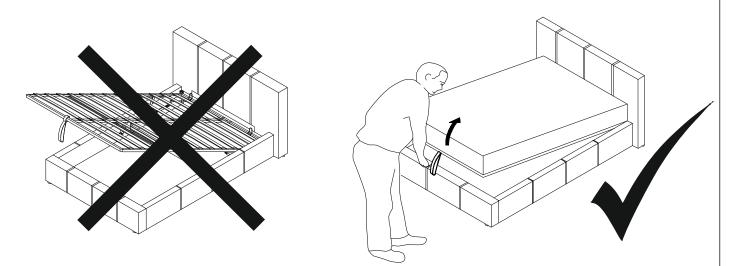

# **Important information!**

The gas lifts used in the construction of this product are extremely strong and cannot be operated by hand when not fitted to the ottoman hinges. All gas lifts are tested in the factory for correct pressure and operation before use.

You must ensure the MATTRESS is on the bed frame before lifting the mechanism.

Initially it might appear that the gas lifts are very sti ffwhen opening and closing the ottoman frame, THIS IS NORMAL.

After operating the ottoman a few times, the movement of the gas lifts and the opening and closing of the ottoman will become easier.