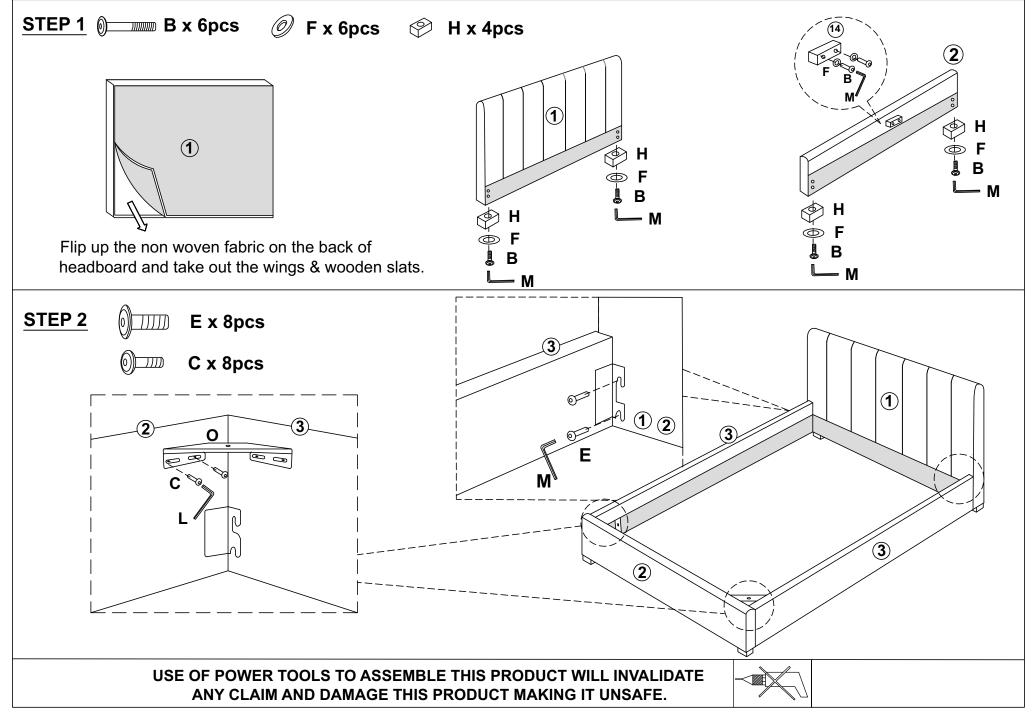

|   | 100 x 25mm EVA Pad | 4 pcs  |
| н   | $\bigcirc$                                      | Adjustable Feet           | 4 pcs  | PLEASE CHECK THAT YOU HAVE ALL THE PARTS LISTED<br>BEFORE YOU START ASSEMBLING. IF YOU DO FIND THAT<br>SOMETHING IS MISSING,DO NOT CONTINUE ASSEMBLY.<br>PLEASE CONTACT YOUR SUPPLIER IMMEDIATELY. |   |                    |        |
|     | <u>A</u>                                        | Base Lift Strap           | 1 pc   |                                                                                                                                                                                                    |   |                    |        |

ANY CLAIM AND DAMAGE THIS PRODUCT MAKING IT UNSAFE.





## SEC/SH/12/18/YF1







# SEC/SH/12/18/YF1



## SEC/SH/12/18/YF1