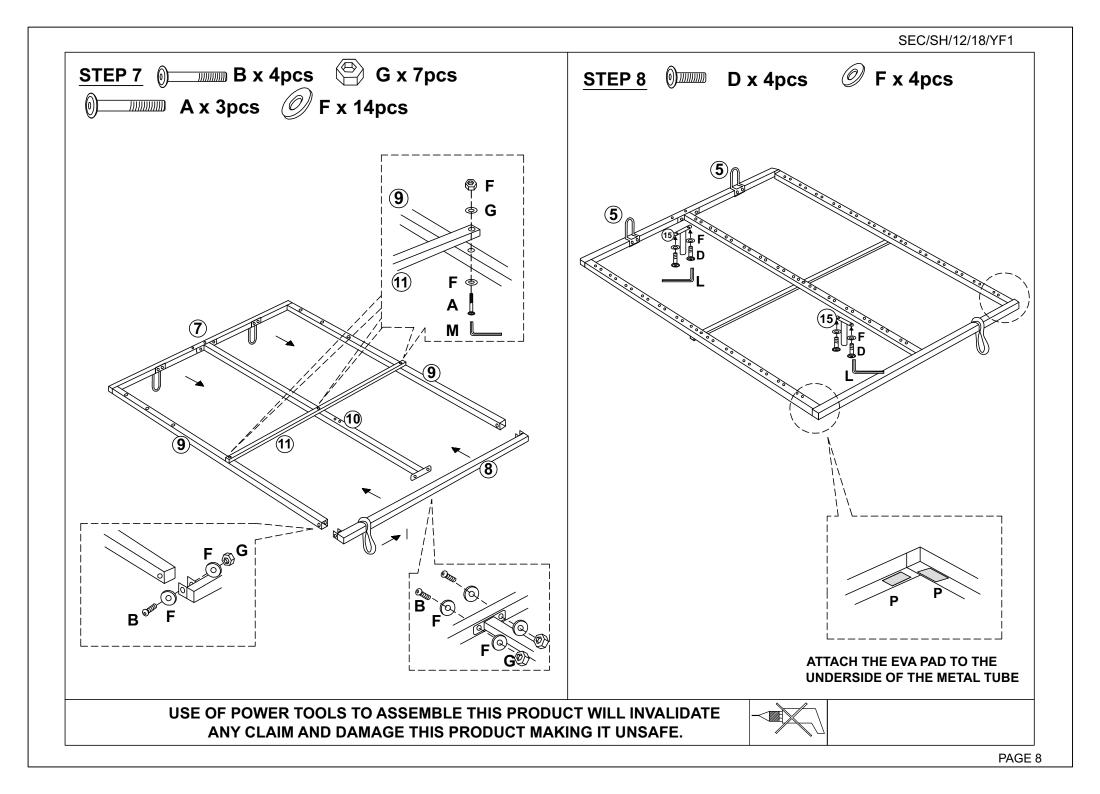

|   | 100 x 25mm EVA Pad | 4 pcs  |
| н   | $\bigcirc$                                      | Adjustable Feet           | 4 pcs  | PLEASE CHECK THAT YOU HAVE ALL THE PARTS LISTED<br>BEFORE YOU START ASSEMBLING. IF YOU DO FIND THAT<br>SOMETHING IS MISSING,DO NOT CONTINUE ASSEMBLY.<br>PLEASE CONTACT YOUR SUPPLIER IMMEDIATELY. |   |                    |        |
|     | <u>A</u>                                        | Base Lift Strap           | 1 pc   |                                                                                                                                                                                                    |   |                    |        |

ANY CLAIM AND DAMAGE THIS PRODUCT MAKING IT UNSAFE.





## SEC/SH/12/18/YF1







# SEC/SH/12/18/YF1



## SEC/SH/12/18/YF1