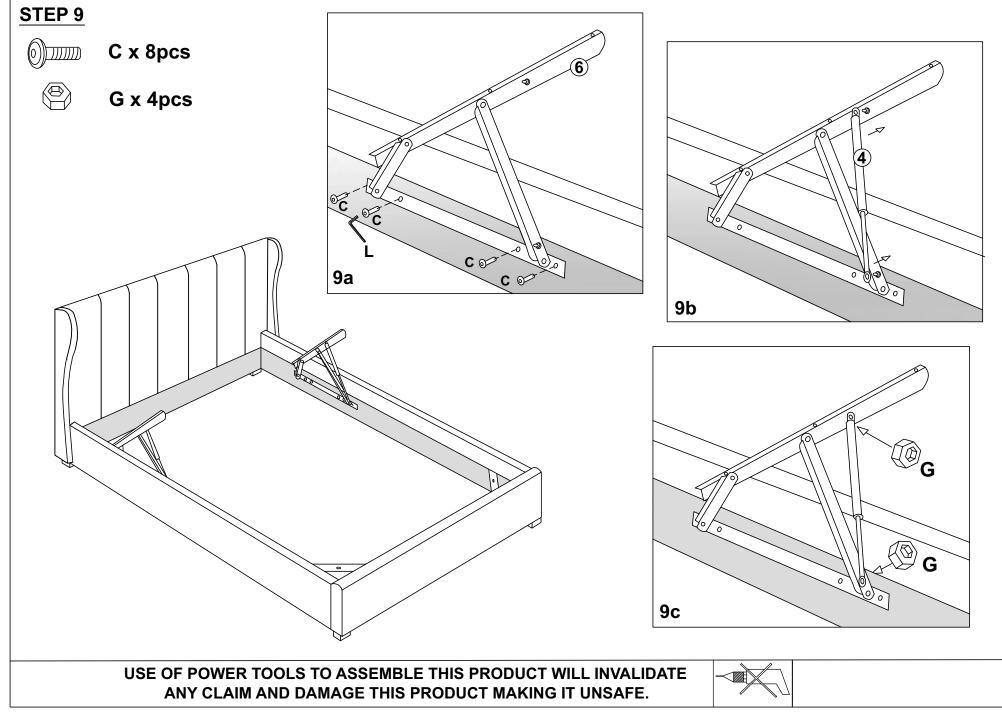

# **Important information!**

The gas lifts used in the construction of this product are extremely strong and cannot be operated by hand when not fitted to the ottoman hinges. All gas lifts are tested in the factory for correct pressure and operation before use.

You must ensure the MATTRESS is on the bed frame before lifting the mechanism.

Initially it might appear that the gas lifts are very sti ffwhen opening and closing the ottoman frame, THIS IS NORMAL.

After operating the ottoman a few times, the movement of the gas lifts and the opening and closing of the ottoman will become easier.