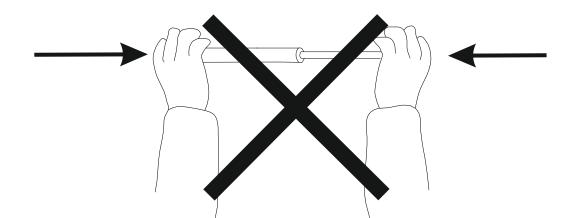

# **Important information!**

The gas lifts used in the construction of this product are extremely strong and cannot be operated by hand when not fitted to the ottoman hinges. All gas lifts are tested in the factory for correct pressure and operation before use.

You must ensure the MATTRESS is on the bed frame before lifting the mechanism.

Initially it might appear that the gas lifts are very sti ffwhen opening and closing the ottoman frame, THIS IS NORMAL.

After operating the ottoman a few times, the movement of the gas lifts and the opening and closing of the ottoman will become easier.