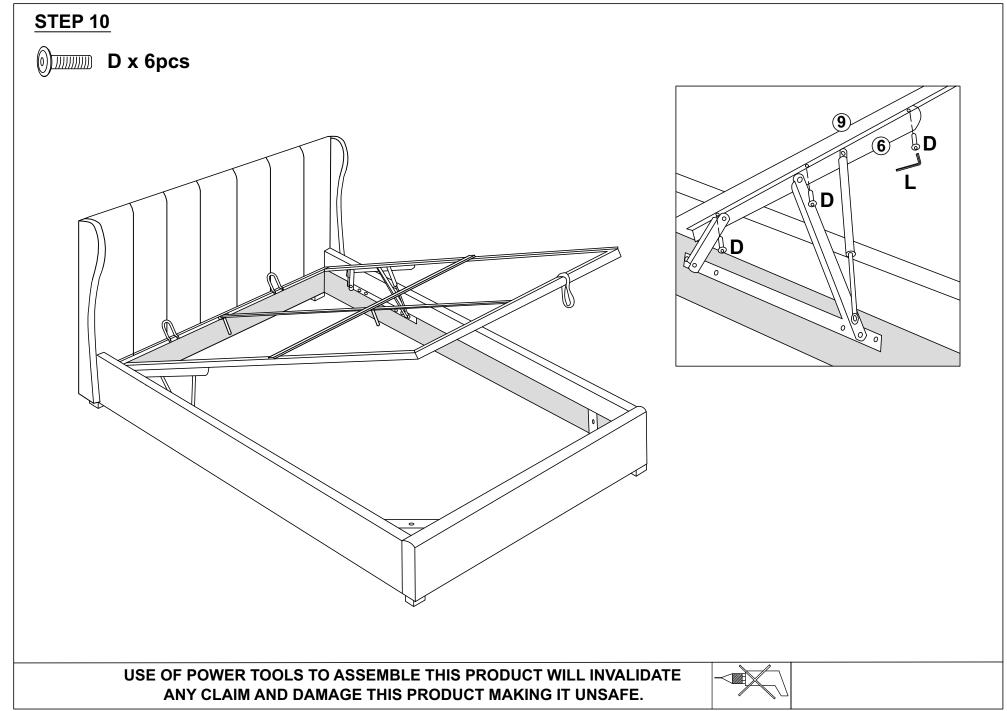

# **Important information!**

The gas lifts used in the construction of this product are extremely strong and cannot be operated by hand when not fitted to the ottoman hinges. All gas lifts are tested in the factory for correct pressure and operation before use.

You must ensure the MATTRESS is on the bed frame before lifting the mechanism.

Initially it might appear that the gas lifts are very sti ffwhen opening and closing the ottoman frame, THIS IS NORMAL.

After operating the ottoman a few times, the movement of the gas lifts and the opening and closing of the ottoman will become easier.