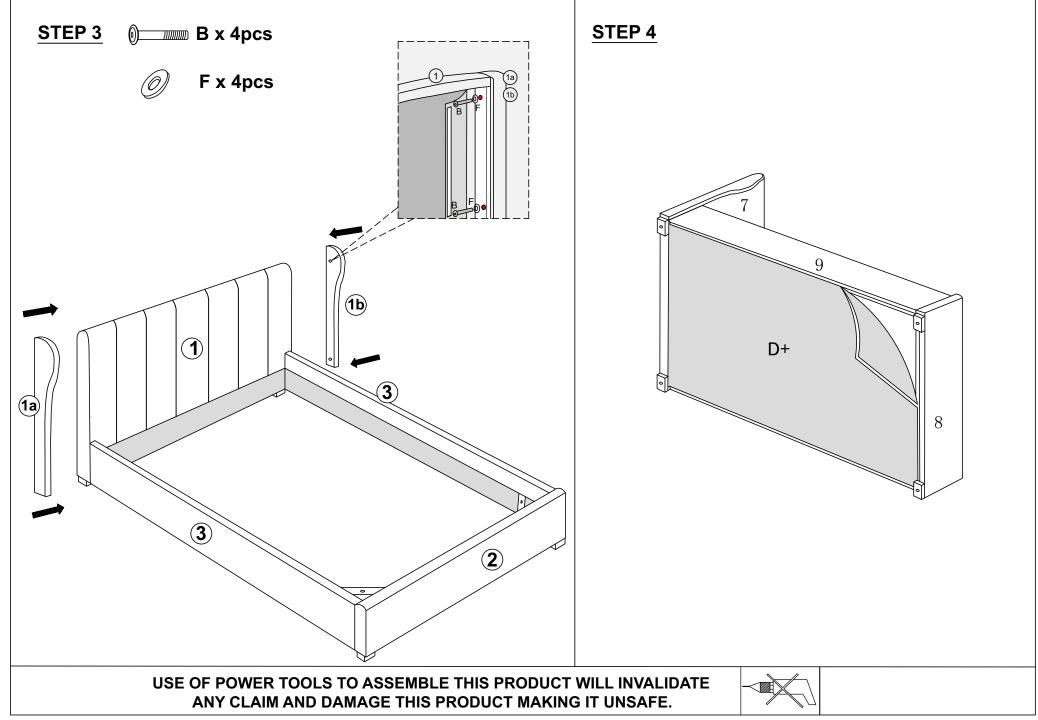

|   | 100 x 25mm EVA Pad | 4 pcs  |
| н   | $\bigcirc$                                      | Adjustable Feet           | 4 pcs  | PLEASE CHECK THAT YOU HAVE ALL THE PARTS LISTED<br>BEFORE YOU START ASSEMBLING. IF YOU DO FIND THAT<br>SOMETHING IS MISSING,DO NOT CONTINUE ASSEMBLY.<br>PLEASE CONTACT YOUR SUPPLIER IMMEDIATELY. |   |                    |        |
|     | <u>A</u>                                        | Base Lift Strap           | 1 pc   |                                                                                                                                                                                                    |   |                    |        |

ANY CLAIM AND DAMAGE THIS PRODUCT MAKING IT UNSAFE.





## SEC/SH/12/18/YF1







# SEC/SH/12/18/YF1



## SEC/SH/12/18/YF1