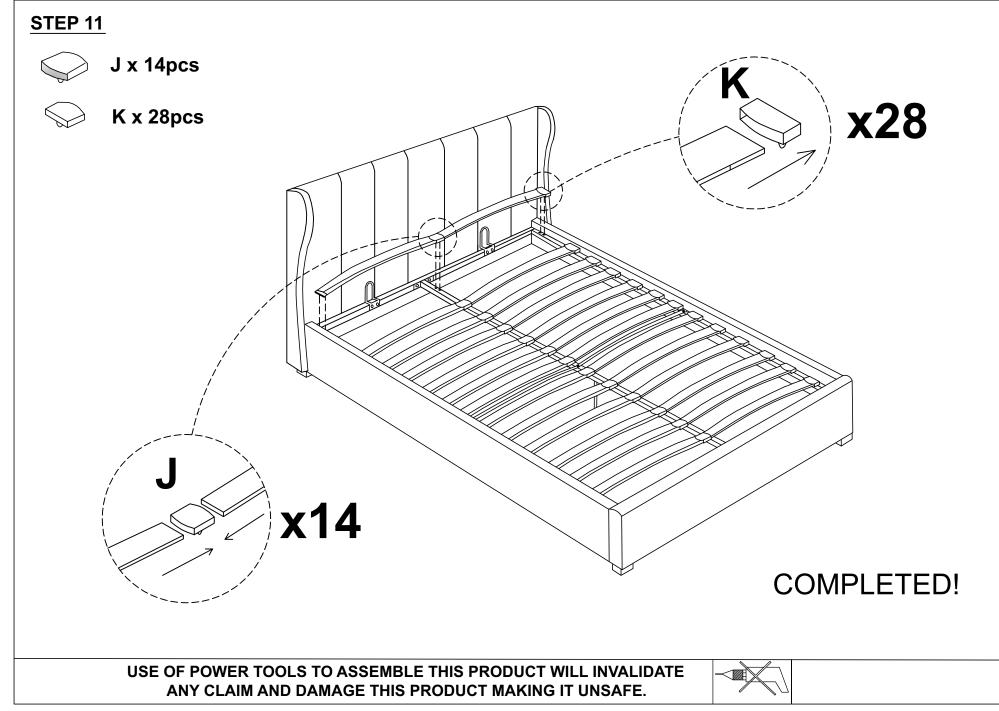

2 PCS

| HAF | RDWARE LIST                                     | (LOCATED WITHIN CARTON 1) |        |                                                                                                                                                                                                    |   |                    |        |
|-----|-------------------------------------------------|---------------------------|--------|----------------------------------------------------------------------------------------------------------------------------------------------------------------------------------------------------|---|--------------------|--------|
| A   |                                                 | 5/16 x 60mm Bolt          | 3 pcs  | J                                                                                                                                                                                                  |   | Plastic Centre Cap | 14 pcs |
| В   | 0                                               | 5/16 x 45mm Bolt          | 18 pcs | ĸ                                                                                                                                                                                                  |   | Plastic End Cap    | 28 pcs |
| С   | () <u>,</u> ,,,,,,,,,,,,,,,,,,,,,,,,,,,,,,,,,,, | 1/4 x 15mm Bolt           | 16 pcs | L                                                                                                                                                                                                  |   | M6 Allen Key       | 1 pc   |
| D   | 0                                               | 1/4 x 20mm Bolt           | 14 pcs | М                                                                                                                                                                                                  |   | M8 Allen Key       | 1 pc   |
| E   |                                                 | 5/16 x 25mm Bolt          | 8 pcs  | N                                                                                                                                                                                                  | Z | Spanner            | 1 рс   |
| F   | Ø                                               | M8 Washer                 | 36 pcs | ο                                                                                                                                                                                                  |   | Corner Bracket     | 2 pcs  |
| G   |                                                 | Nut                       | 15 pcs | Р                                                                                                                                                                                                  |   | 100 x 25mm EVA Pad | 4 pcs  |
| н   | $\bigcirc$                                      | Adjustable Feet           | 4 pcs  | PLEASE CHECK THAT YOU HAVE ALL THE PARTS LISTED<br>BEFORE YOU START ASSEMBLING. IF YOU DO FIND THAT<br>SOMETHING IS MISSING,DO NOT CONTINUE ASSEMBLY.<br>PLEASE CONTACT YOUR SUPPLIER IMMEDIATELY. |   |                    |        |
|     | <u>A</u>                                        | Base Lift Strap           | 1 pc   |                                                                                                                                                                                                    |   |                    |        |