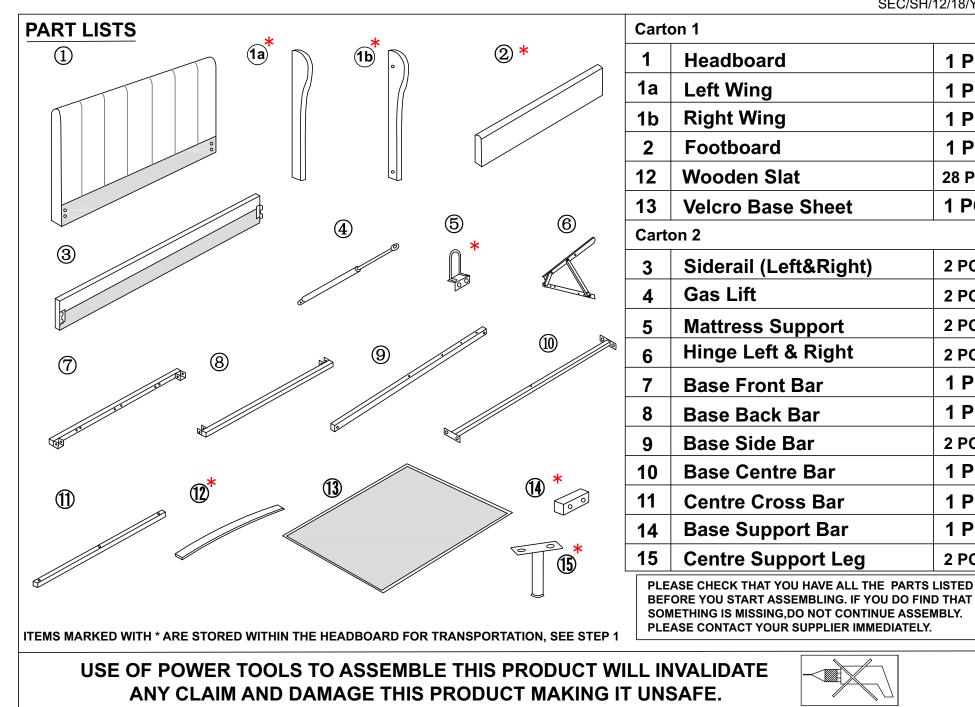

**1 PC** 

**1 PC** 

**1 PC** 

**1 PC** 

28 PCS

**1 PC** 

2 PCS

2 PCS

2 PCS

2 PCS

**1 PC** 

**1 PC** 

2 PCS

**1 PC** 

**1 PC** 

**1 PC** 

2 PCS

| HAF | RDWARE LIST                                     | (LOCATED WITHIN CARTON 1) |        |                                                                                                                                                                                                    |   |                    |        |
|-----|-------------------------------------------------|---------------------------|--------|----------------------------------------------------------------------------------------------------------------------------------------------------------------------------------------------------|---|--------------------|--------|
| A   |                                                 | 5/16 x 60mm Bolt          | 3 pcs  | J                                                                                                                                                                                                  |   | Plastic Centre Cap | 14 pcs |
| В   | 0                                               | 5/16 x 45mm Bolt          | 18 pcs | ĸ                                                                                                                                                                                                  |   | Plastic End Cap    | 28 pcs |
| С   | () <u>,</u> ,,,,,,,,,,,,,,,,,,,,,,,,,,,,,,,,,,, | 1/4 x 15mm Bolt           | 16 pcs | L                                                                                                                                                                                                  |   | M6 Allen Key       | 1 pc   |
| D   | 0                                               | 1/4 x 20mm Bolt           | 14 pcs | М                                                                                                                                                                                                  |   | M8 Allen Key       | 1 pc   |
| E   |                                                 | 5/16 x 25mm Bolt          | 8 pcs  | N                                                                                                                                                                                                  | Z | Spanner            | 1 рс   |
| F   | Ø                                               | M8 Washer                 | 36 pcs | ο                                                                                                                                                                                                  |   | Corner Bracket     | 2 pcs  |
| G   |                                                 | Nut                       | 15 pcs | Р                                                                                                                                                                                                  |   | 100 x 25mm EVA Pad | 4 pcs  |
| н   | $\bigcirc$                                      | Adjustable Feet           | 4 pcs  | PLEASE CHECK THAT YOU HAVE ALL THE PARTS LISTED<br>BEFORE YOU START ASSEMBLING. IF YOU DO FIND THAT<br>SOMETHING IS MISSING,DO NOT CONTINUE ASSEMBLY.<br>PLEASE CONTACT YOUR SUPPLIER IMMEDIATELY. |   |                    |        |
|     | <u>A</u>                                        | Base Lift Strap           | 1 pc   |                                                                                                                                                                                                    |   |                    |        |