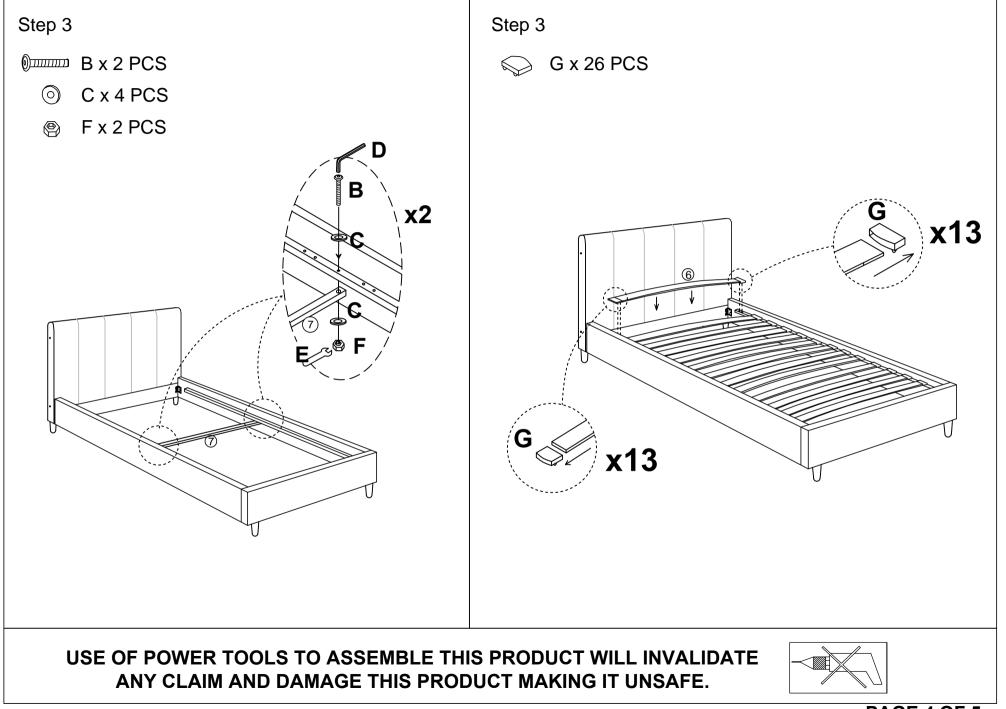

THE SURFACE OF THIS ITEM IS NOT HEAT RESISTANT, ALWAYS USE A PLACE MAT UNDER **HOT** OR COLD ITEMS. PREVENT MARKING

| PARTS LIST |                     |           |      |     | HARDWARE LIST(LOCATED WITHIN CARTON 2) |                                                                 |          |                  |        |
|------------|---------------------|-----------|------|-----|----------------------------------------|-----------------------------------------------------------------|----------|------------------|--------|
|            |                     | $\square$ | ·    |     |                                        | А                                                               | 0,11111  | 5/16 X 25MM BOLT | 8 PCS  |
|            | i                   |           |      | :   |                                        | В                                                               | 0        | 5/16 X 45MM BOLT | 6 PCS  |
|            | (1)                 | (2a)      | (2b) | (3) |                                        | С                                                               | Ø        | M8 WASHER        | 8 PCS  |
|            |                     | (H)       |      |     |                                        | D                                                               |          | ALLEN KEY        | 1 PC   |
| B          | (4)                 | (5)       | (6)  | (7  | ")                                     | E                                                               | Z        | SPANNER          | 1 PC   |
| Carton 1   |                     |           |      |     |                                        | F                                                               |          | NUT              | 2 PCS  |
| 1          | HEADBOARD           |           |      |     | 1 PC                                   | CARTON 1                                                        |          |                  |        |
| 2a         | LEFT WING 1         |           |      |     | 1 PC                                   |                                                                 |          |                  |        |
| 2b         | RIGHT WING          |           |      |     | 1 PC                                   | 0                                                               | $\frown$ | PLASTIC CAP      |        |
| 3          | FOOTBOARD           |           |      |     | 1 PC                                   | G                                                               |          |                  | 26 PCS |
| 5          | WOODEN FEET         |           |      |     | 4 PCS                                  | — PLEASE CHECK THAT YOU HAVE ALL THE PARTS                      |          |                  |        |
| 6          | WOODEN SLAT 13 F    |           |      |     | 13 PCS                                 |                                                                 |          |                  |        |
| Carton 2   |                     |           |      |     |                                        | DO FIND THAT SOMETHING IS MISSING, DO NOT                       |          |                  |        |
| 4          | SIDE RAIL           |           |      |     | 2 PCS                                  | CONTINUE ASSEMBLY. PLEASE CONTACT YOUR<br>SUPPLIER IMMEDIATELY. |          |                  |        |
|            | 7 CENTRE CROSS RAIL |           |      |     | 1 PC                                   |                                                                 |          |                  |        |

USE OF POWER TOOLS TO ASSEMBLE THIS PRODUCT WILL INVALIDATE ANY CLAIM AND DAMAGE THIS PRODUCT MAKING IT UNSAFE.

PAGE 3 OF 5

PAGE 4 OF 5

PAGE 5 OF 5