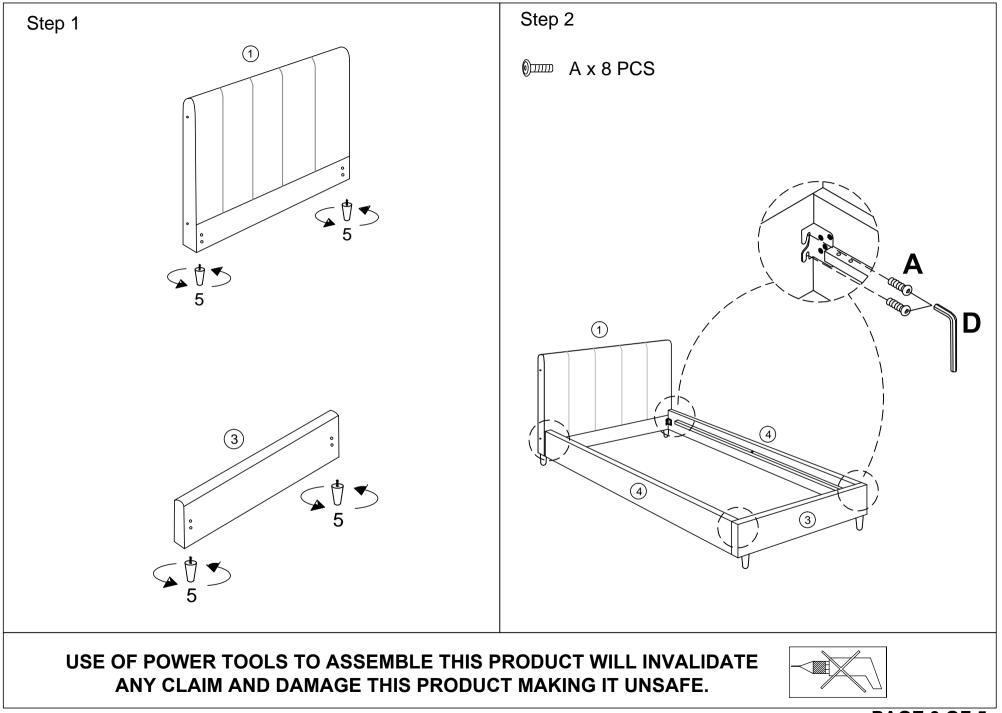

THE SURFACE OF THIS ITEM IS NOT HEAT RESISTANT, ALWAYS USE A PLACE MAT UNDER **HOT** OR COLD ITEMS. PREVENT MARKING

| PARTS LIST |                     |           |      |     | HARDWARE LIST(LOCATED WITHIN CARTON 2) |                                                                 |          |                  |        |
|------------|---------------------|-----------|------|-----|----------------------------------------|-----------------------------------------------------------------|----------|------------------|--------|
|            |                     | $\square$ | ·    |     |                                        | А                                                               | 0,11111  | 5/16 X 25MM BOLT | 8 PCS  |
|            | i                   |           |      | :   |                                        | В                                                               | 0        | 5/16 X 45MM BOLT | 6 PCS  |
|            | (1)                 | (2a)      | (2b) | (3) |                                        | С                                                               | Ø        | M8 WASHER        | 8 PCS  |
|            |                     | (H)       |      |     |                                        | D                                                               |          | ALLEN KEY        | 1 PC   |
| B          | (4)                 | (5)       | (6)  | (7  | ")                                     | E                                                               | Z        | SPANNER          | 1 PC   |
| Carton 1   |                     |           |      |     |                                        | F                                                               |          | NUT              | 2 PCS  |
| 1          | HEADBOARD           |           |      |     | 1 PC                                   | CARTON 1                                                        |          |                  |        |
| 2a         | LEFT WING 1         |           |      |     | 1 PC                                   |                                                                 |          |                  |        |
| 2b         | RIGHT WING          |           |      |     | 1 PC                                   | 0                                                               | $\frown$ | PLASTIC CAP      |        |
| 3          | FOOTBOARD           |           |      |     | 1 PC                                   | G                                                               |          |                  | 26 PCS |
| 5          | WOODEN FEET         |           |      |     | 4 PCS                                  | — PLEASE CHECK THAT YOU HAVE ALL THE PARTS                      |          |                  |        |
| 6          | WOODEN SLAT 13 F    |           |      |     | 13 PCS                                 |                                                                 |          |                  |        |
| Carton 2   |                     |           |      |     |                                        | DO FIND THAT SOMETHING IS MISSING, DO NOT                       |          |                  |        |
| 4          | SIDE RAIL           |           |      |     | 2 PCS                                  | CONTINUE ASSEMBLY. PLEASE CONTACT YOUR<br>SUPPLIER IMMEDIATELY. |          |                  |        |
|            | 7 CENTRE CROSS RAIL |           |      |     | 1 PC                                   |                                                                 |          |                  |        |

USE OF POWER TOOLS TO ASSEMBLE THIS PRODUCT WILL INVALIDATE ANY CLAIM AND DAMAGE THIS PRODUCT MAKING IT UNSAFE.

PAGE 3 OF 5

PAGE 4 OF 5

PAGE 5 OF 5