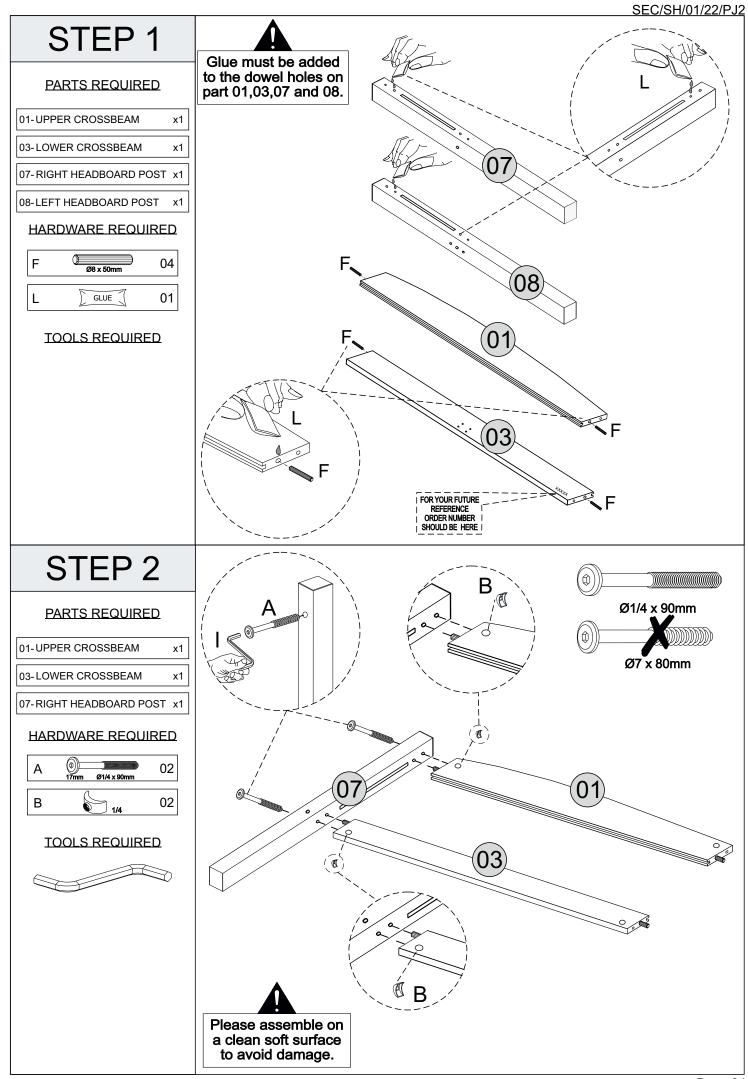

### PARTS LIST

| <u>ton</u> |  |  |  |  |  |
|------------|--|--|--|--|--|
| '2         |  |  |  |  |  |
| ′2         |  |  |  |  |  |
| /2         |  |  |  |  |  |
| /2         |  |  |  |  |  |
| /2         |  |  |  |  |  |
| /2         |  |  |  |  |  |
| /2         |  |  |  |  |  |
| /2         |  |  |  |  |  |
| /2         |  |  |  |  |  |
| /2         |  |  |  |  |  |
| /2         |  |  |  |  |  |
| /2         |  |  |  |  |  |
| /2         |  |  |  |  |  |
|            |  |  |  |  |  |