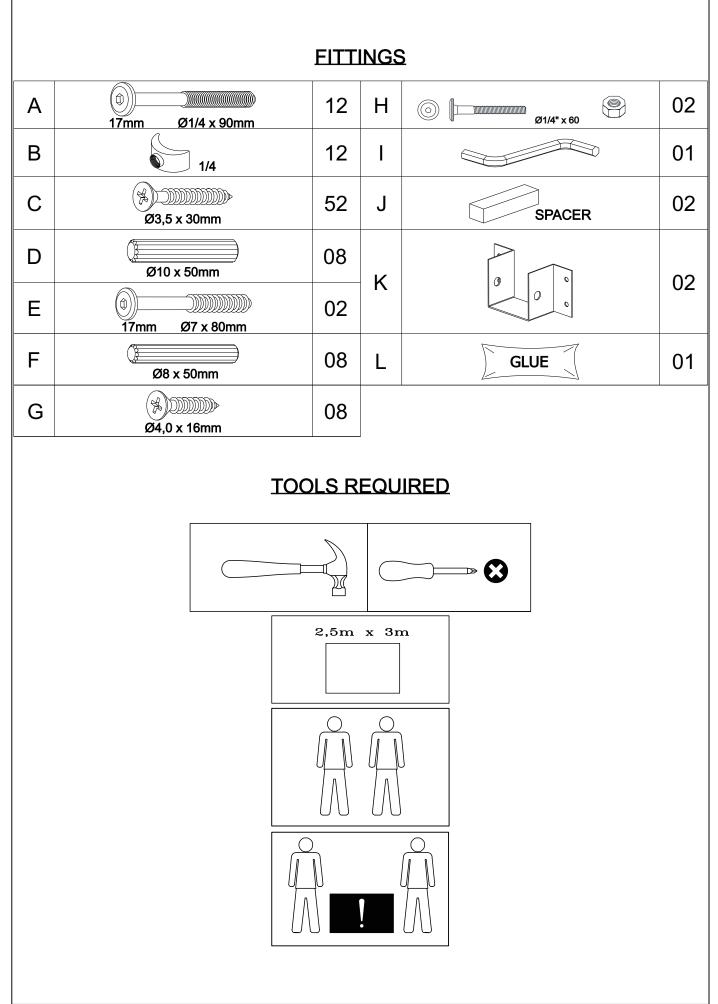

### PARTS LIST

| <u>ton</u> |  |  |  |  |  |
|------------|--|--|--|--|--|
| '2         |  |  |  |  |  |
| ′2         |  |  |  |  |  |
| /2         |  |  |  |  |  |
| /2         |  |  |  |  |  |
| /2         |  |  |  |  |  |
| /2         |  |  |  |  |  |
| /2         |  |  |  |  |  |
| /2         |  |  |  |  |  |
| /2         |  |  |  |  |  |
| /2         |  |  |  |  |  |
| /2         |  |  |  |  |  |
| /2         |  |  |  |  |  |
| /2         |  |  |  |  |  |
|            |  |  |  |  |  |