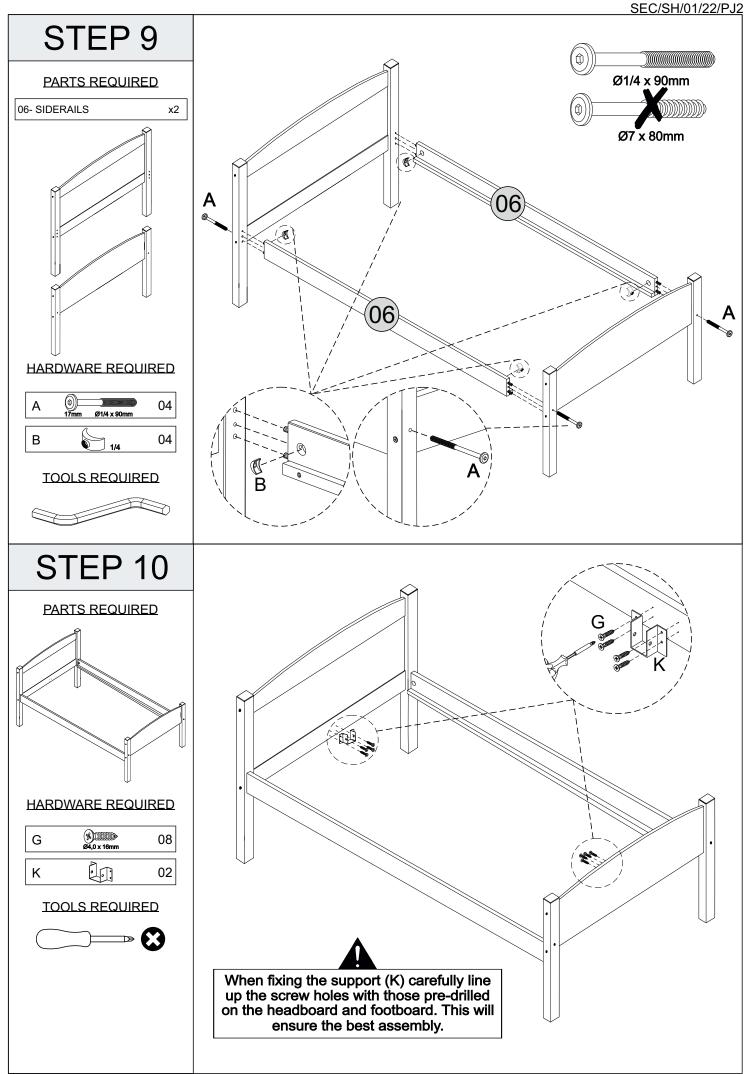

#### Please Note:

The below highlighted parts have been number/colour coded to help identify them during assembly.

### PARTS LIST

| <u>ton</u> |  |  |  |  |  |
|------------|--|--|--|--|--|
| '2         |  |  |  |  |  |
| ′2         |  |  |  |  |  |
| /2         |  |  |  |  |  |
| /2         |  |  |  |  |  |
| /2         |  |  |  |  |  |
| /2         |  |  |  |  |  |
| /2         |  |  |  |  |  |
| /2         |  |  |  |  |  |
| /2         |  |  |  |  |  |
| /2         |  |  |  |  |  |
| /2         |  |  |  |  |  |
| /2         |  |  |  |  |  |
| /2         |  |  |  |  |  |
|            |  |  |  |  |  |