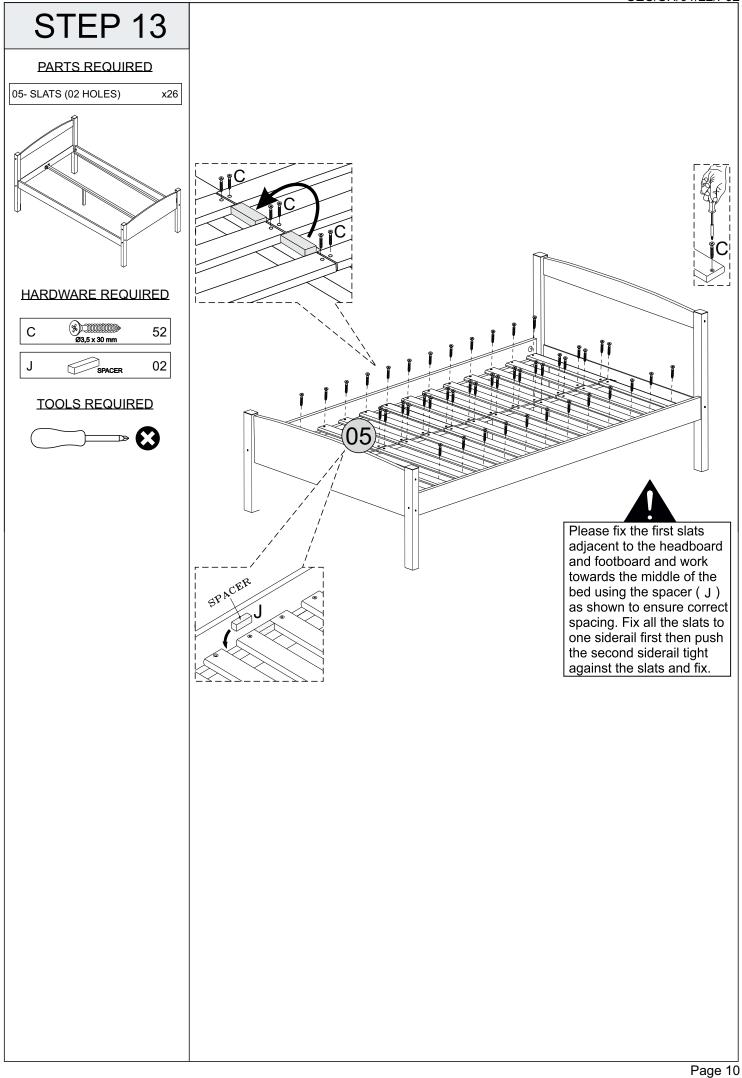

#### Please Note:

The below highlighted parts have been number/colour coded to help identify them during assembly.