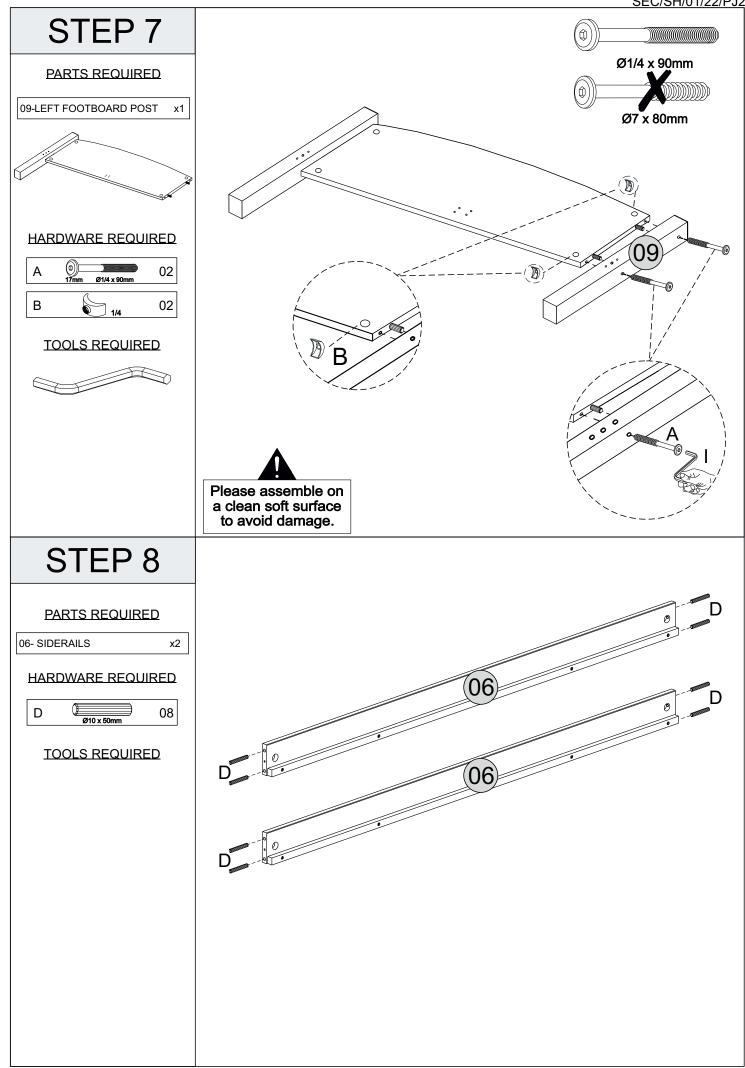

#### Please Note:

The below highlighted parts have been number/colour coded to help identify them during assembly.

### PARTS LIST

| <u>ton</u> |  |  |  |  |  |
|------------|--|--|--|--|--|
| '2         |  |  |  |  |  |
| ′2         |  |  |  |  |  |
| /2         |  |  |  |  |  |
| /2         |  |  |  |  |  |
| /2         |  |  |  |  |  |
| /2         |  |  |  |  |  |
| /2         |  |  |  |  |  |
| /2         |  |  |  |  |  |
| /2         |  |  |  |  |  |
| /2         |  |  |  |  |  |
| /2         |  |  |  |  |  |
| /2         |  |  |  |  |  |
| /2         |  |  |  |  |  |
|            |  |  |  |  |  |