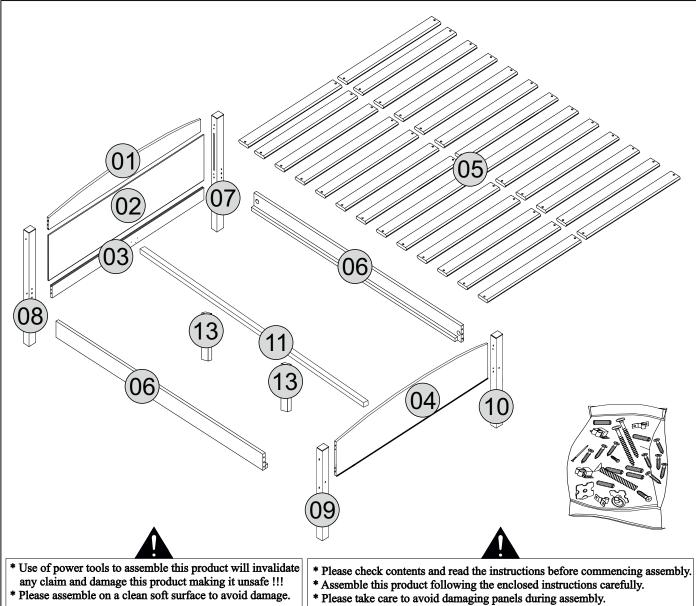

#### Please Note:

The below highlighted parts have been number/colour coded to help identify them during assembly.

### PARTS LIST

| <u>ton</u> |  |  |  |  |  |
|------------|--|--|--|--|--|
| '2         |  |  |  |  |  |
| ′2         |  |  |  |  |  |
| /2         |  |  |  |  |  |
| /2         |  |  |  |  |  |
| /2         |  |  |  |  |  |
| /2         |  |  |  |  |  |
| /2         |  |  |  |  |  |
| /2         |  |  |  |  |  |
| /2         |  |  |  |  |  |
| /2         |  |  |  |  |  |
| /2         |  |  |  |  |  |
| /2         |  |  |  |  |  |
| /2         |  |  |  |  |  |
|            |  |  |  |  |  |