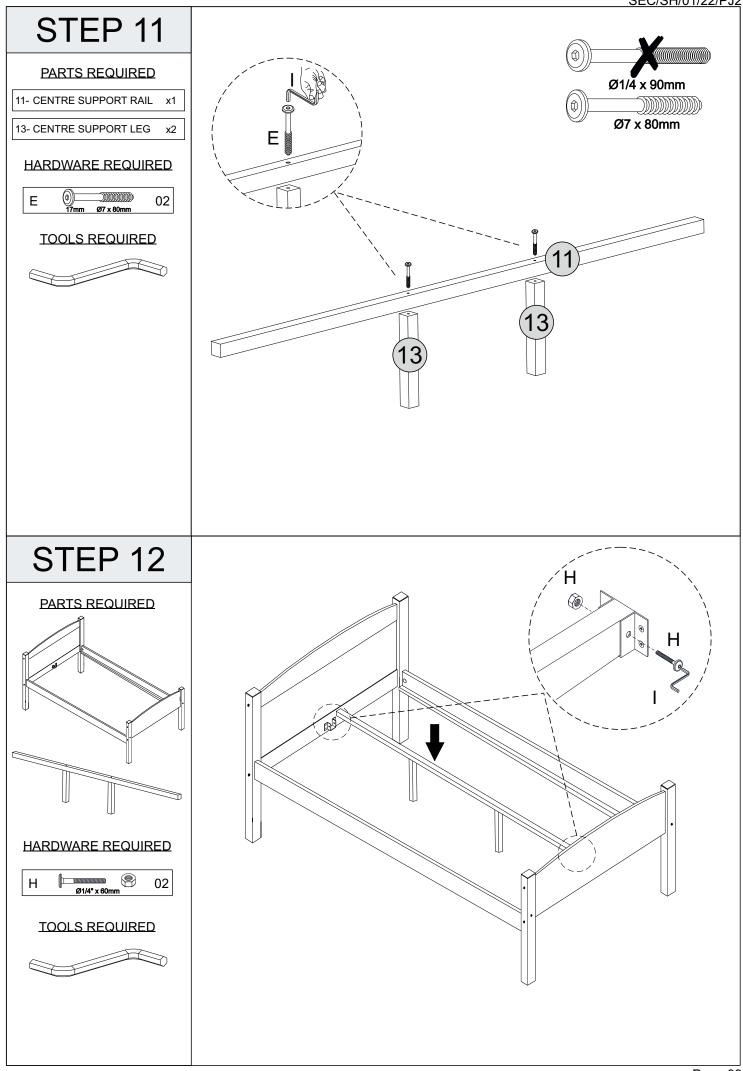

#### Please Note:

The below highlighted parts have been number/colour coded to help identify them during assembly.