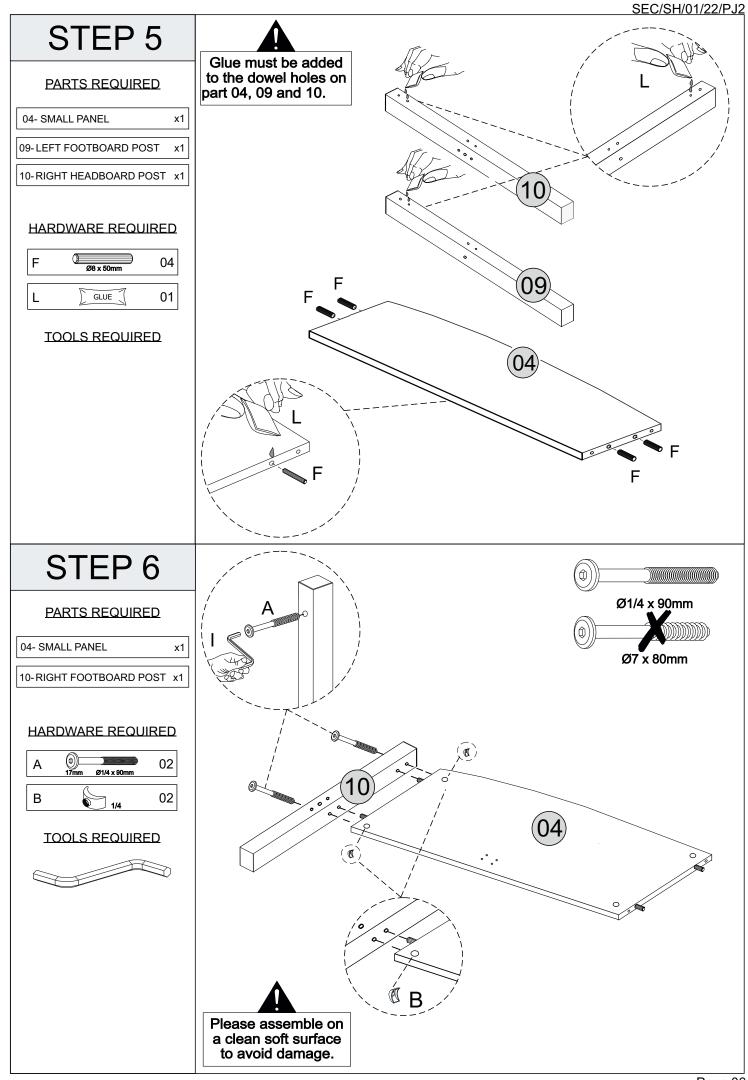

#### Please Note:

The below highlighted parts have been number/colour coded to help identify them during assembly.

### PARTS LIST

| <u>ton</u> |  |  |  |  |  |
|------------|--|--|--|--|--|
| '2         |  |  |  |  |  |
| ′2         |  |  |  |  |  |
| /2         |  |  |  |  |  |
| /2         |  |  |  |  |  |
| /2         |  |  |  |  |  |
| /2         |  |  |  |  |  |
| /2         |  |  |  |  |  |
| /2         |  |  |  |  |  |
| /2         |  |  |  |  |  |
| /2         |  |  |  |  |  |
| /2         |  |  |  |  |  |
| /2         |  |  |  |  |  |
| /2         |  |  |  |  |  |
|            |  |  |  |  |  |