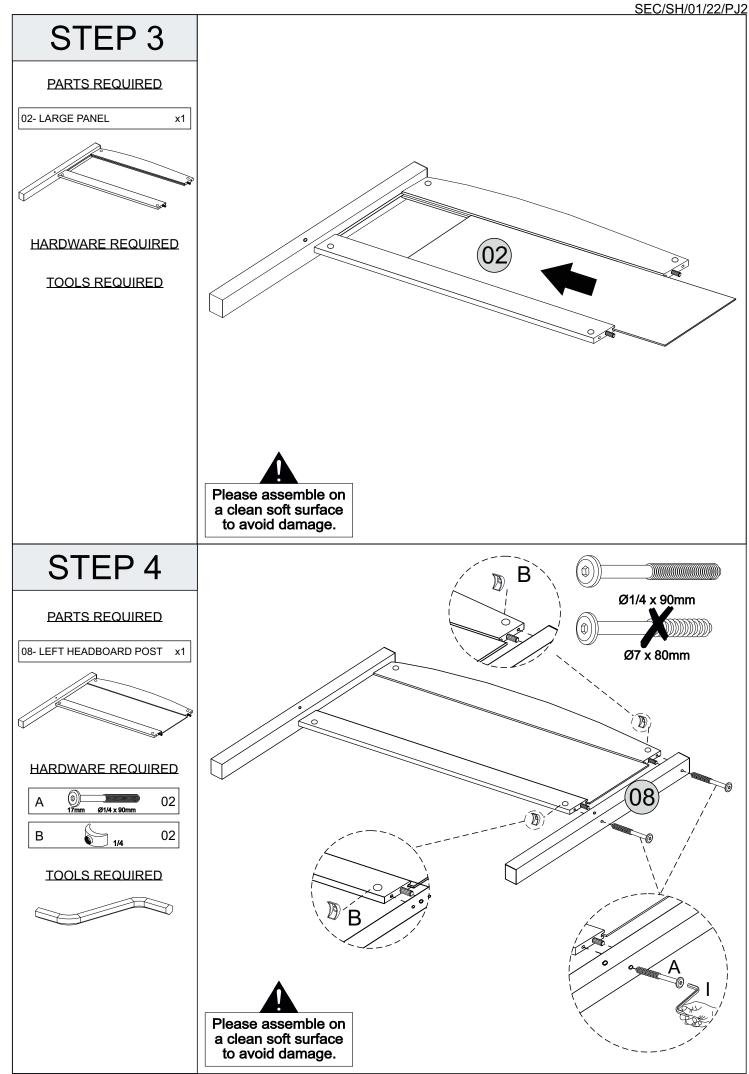

#### Please Note:

The below highlighted parts have been number/colour coded to help identify them during assembly.

### PARTS LIST

| <u>ton</u> |  |  |  |  |  |
|------------|--|--|--|--|--|
| '2         |  |  |  |  |  |
| ′2         |  |  |  |  |  |
| /2         |  |  |  |  |  |
| /2         |  |  |  |  |  |
| /2         |  |  |  |  |  |
| /2         |  |  |  |  |  |
| /2         |  |  |  |  |  |
| /2         |  |  |  |  |  |
| /2         |  |  |  |  |  |
| /2         |  |  |  |  |  |
| /2         |  |  |  |  |  |
| /2         |  |  |  |  |  |
| /2         |  |  |  |  |  |
|            |  |  |  |  |  |