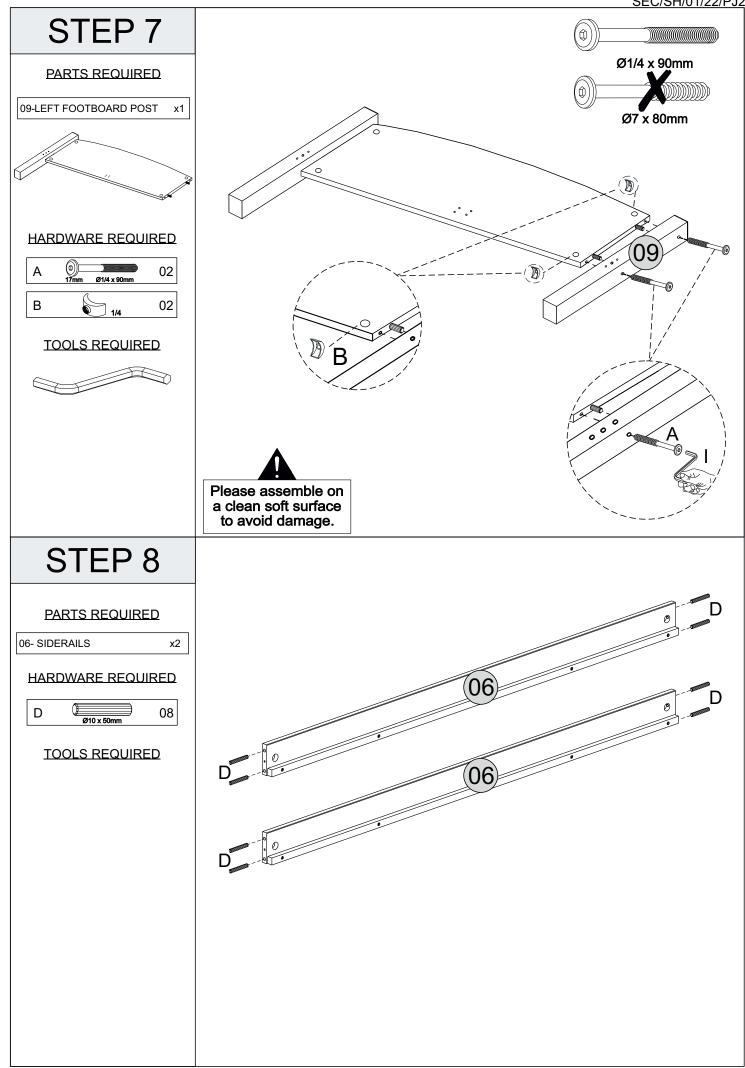

| 1/2           |
| 06          | S200-203-002-PJ1-06 | Siderails            | 2               | 2/2           |
| 07          | S200-203-002-PJ1-07 | Right Headboard Post | 1               | 1/2           |
| 08          | S200-203-002-PJ1-08 | Left Headboad Post   | 1               | 1/2           |
| 09          | S200-203-002-PJ1-09 | Left Footboard Post  | 1               | 1/2           |
| 10          | S200-203-002-PJ1-10 | Right Footboard Post | 1               | 1/2           |
| 11          | S200-203-002-PJ1-11 | Centre Support Rail  | 1               | 2/2           |
| 13          | S200-203-002-PJ1-13 | Centre Support Leg   | 2               | 2/2           |
|             |                     |                      |                 |               |