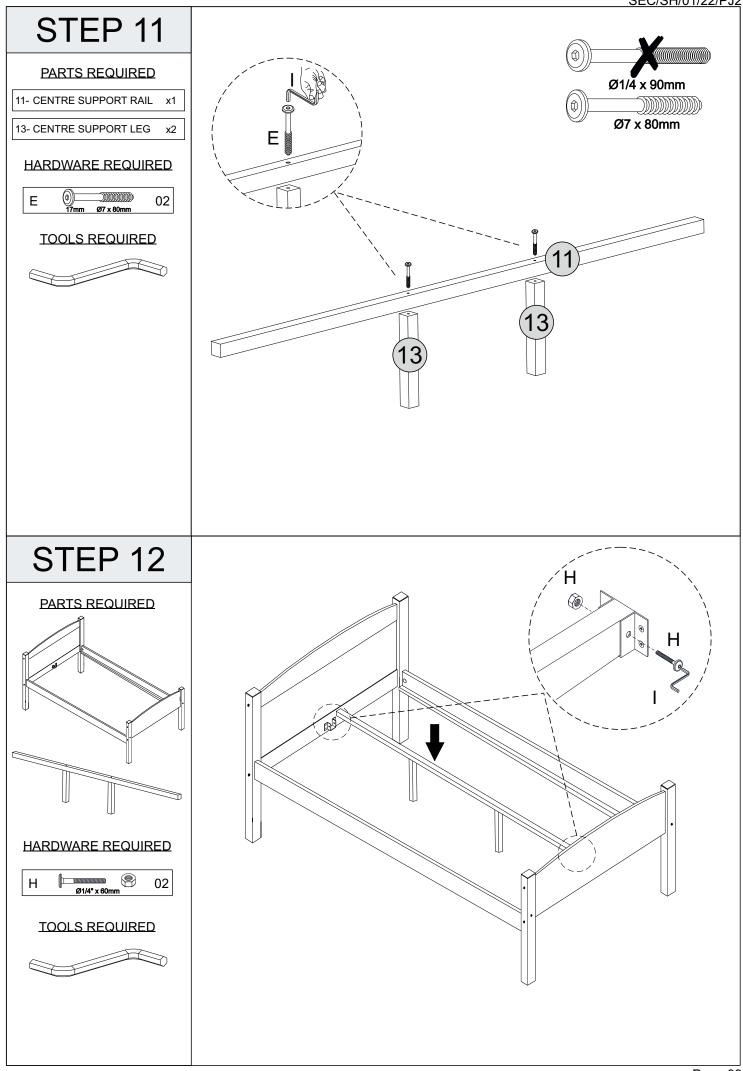

### PARTS LIST

| Part Number | Part Code           | Part Description     | <b>Quantity</b> | <u>Carton</u> |
|-------------|---------------------|----------------------|-----------------|---------------|
| 00          | S200-203-002-PJ1-00 | Hardware Kit         | 1               | 1/2           |
| 01          | S200-203-002-PJ1-01 | Upper Crossbeam      | 1               | 1/2           |
| 02          | S200-203-002-PJ1-02 | Large Panel          | 1               | 1/2           |
| 03          | S200-203-002-PJ1-03 | Lower Crossbeam      | 1               | 1/2           |
| 04          | S200-203-002-PJ1-04 | Small Panel          | 1               | 1/2           |
| 05          | S200-203-002-PJ1-05 | Slats (02 Holes)     | 26              | 1/2           |
| 06          | S200-203-002-PJ1-06 | Siderails            | 2               | 2/2           |
| 07          | S200-203-002-PJ1-07 | Right Headboard Post | 1               | 1/2           |
| 08          | S200-203-002-PJ1-08 | Left Headboad Post   | 1               | 1/2           |
| 09          | S200-203-002-PJ1-09 | Left Footboard Post  | 1               | 1/2           |
| 10          | S200-203-002-PJ1-10 | Right Footboard Post | 1               | 1/2           |
| 11          | S200-203-002-PJ1-11 | Centre Support Rail  | 1               | 2/2           |
| 13          | S200-203-002-PJ1-13 | Centre Support Leg   | 2               | 2/2           |
|             |                     |                      |                 |               |