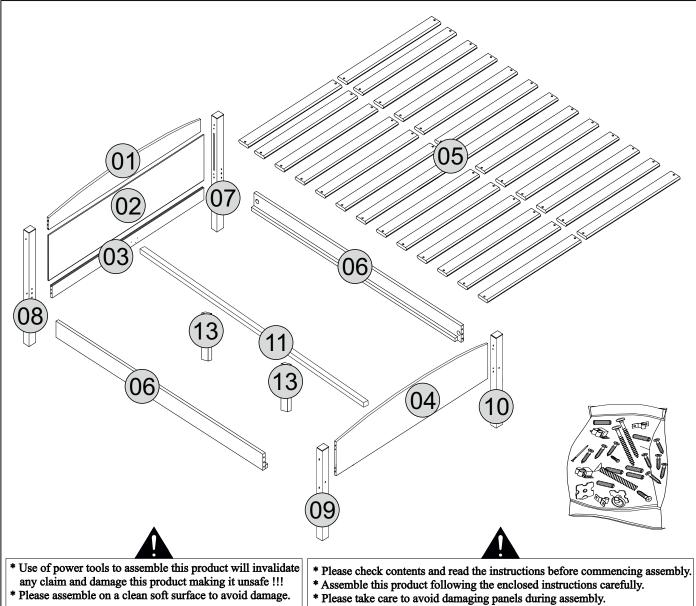

#### Please Note:

The below highlighted parts have been number/colour coded to help identify them during assembly.

### PARTS LIST

| Part Number | Part Code           | Part Description     | <b>Quantity</b> | <u>Carton</u> |
|-------------|---------------------|----------------------|-----------------|---------------|
| 00          | S200-203-002-PJ1-00 | Hardware Kit         | 1               | 1/2           |
| 01          | S200-203-002-PJ1-01 | Upper Crossbeam      | 1               | 1/2           |
| 02          | S200-203-002-PJ1-02 | Large Panel          | 1               | 1/2           |
| 03          | S200-203-002-PJ1-03 | Lower Crossbeam      | 1               | 1/2           |
| 04          | S200-203-002-PJ1-04 | Small Panel          | 1               | 1/2           |
| 05          | S200-203-002-PJ1-05 | Slats (02 Holes)     | 26              | 1/2           |
| 06          | S200-203-002-PJ1-06 | Siderails            | 2               | 2/2           |
| 07          | S200-203-002-PJ1-07 | Right Headboard Post | 1               | 1/2           |
| 08          | S200-203-002-PJ1-08 | Left Headboad Post   | 1               | 1/2           |
| 09          | S200-203-002-PJ1-09 | Left Footboard Post  | 1               | 1/2           |
| 10          | S200-203-002-PJ1-10 | Right Footboard Post | 1               | 1/2           |
| 11          | S200-203-002-PJ1-11 | Centre Support Rail  | 1               | 2/2           |
| 13          | S200-203-002-PJ1-13 | Centre Support Leg   | 2               | 2/2           |
|             |                     |                      |                 |               |