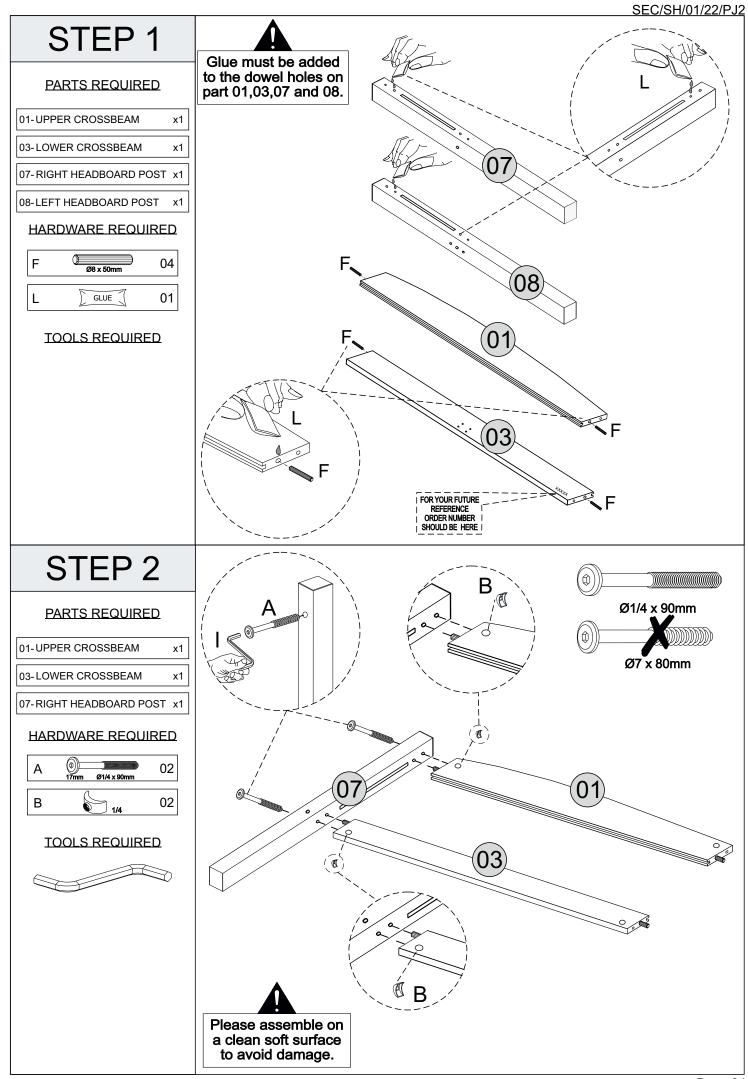

### PARTS LIST

| Part Number | Part Code           | Part Description     | <b>Quantity</b> | <u>Carton</u> |
|-------------|---------------------|----------------------|-----------------|---------------|
| 00          | S200-203-002-PJ1-00 | Hardware Kit         | 1               | 1/2           |
| 01          | S200-203-002-PJ1-01 | Upper Crossbeam      | 1               | 1/2           |
| 02          | S200-203-002-PJ1-02 | Large Panel          | 1               | 1/2           |
| 03          | S200-203-002-PJ1-03 | Lower Crossbeam      | 1               | 1/2           |
| 04          | S200-203-002-PJ1-04 | Small Panel          | 1               | 1/2           |
| 05          | S200-203-002-PJ1-05 | Slats (02 Holes)     | 26              | 1/2           |
| 06          | S200-203-002-PJ1-06 | Siderails            | 2               | 2/2           |
| 07          | S200-203-002-PJ1-07 | Right Headboard Post | 1               | 1/2           |
| 08          | S200-203-002-PJ1-08 | Left Headboad Post   | 1               | 1/2           |
| 09          | S200-203-002-PJ1-09 | Left Footboard Post  | 1               | 1/2           |
| 10          | S200-203-002-PJ1-10 | Right Footboard Post | 1               | 1/2           |
| 11          | S200-203-002-PJ1-11 | Centre Support Rail  | 1               | 2/2           |
| 13          | S200-203-002-PJ1-13 | Centre Support Leg   | 2               | 2/2           |
|             |                     |                      |                 |               |