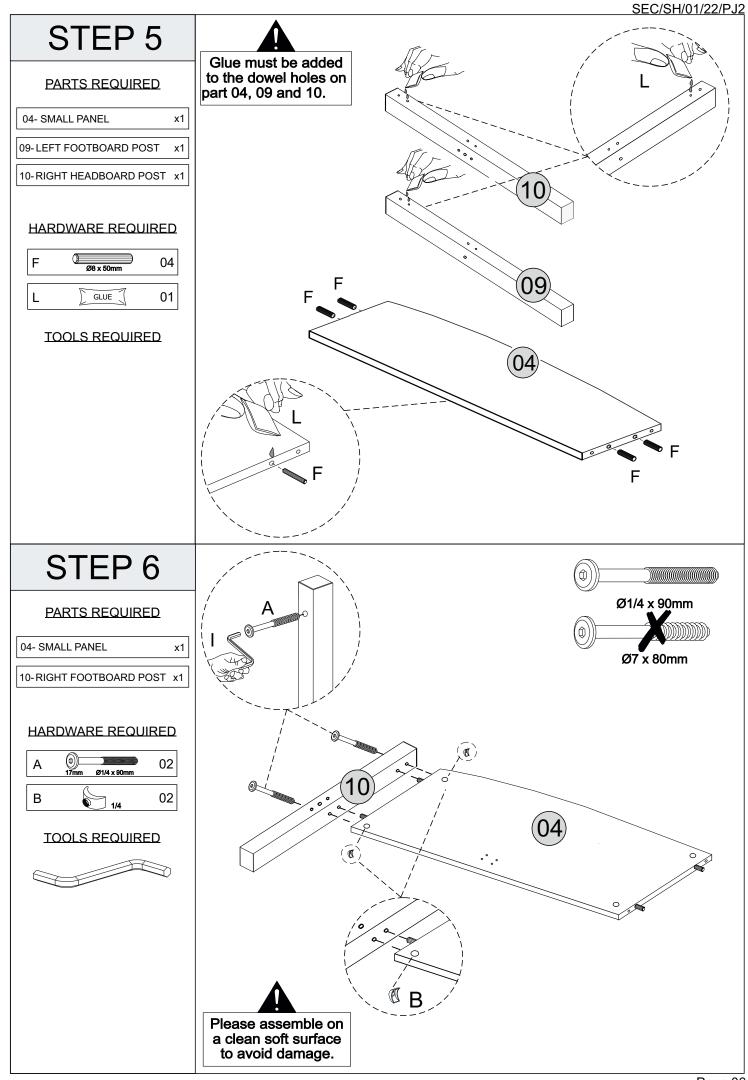

6              | 1/2           |
| 06          | S200-203-002-PJ1-06 | Siderails            | 2               | 2/2           |
| 07          | S200-203-002-PJ1-07 | Right Headboard Post | 1               | 1/2           |
| 08          | S200-203-002-PJ1-08 | Left Headboad Post   | 1               | 1/2           |
| 09          | S200-203-002-PJ1-09 | Left Footboard Post  | 1               | 1/2           |
| 10          | S200-203-002-PJ1-10 | Right Footboard Post | 1               | 1/2           |
| 11          | S200-203-002-PJ1-11 | Centre Support Rail  | 1               | 2/2           |
| 13          | S200-203-002-PJ1-13 | Centre Support Leg   | 2               | 2/2           |
|             |                     |                      |                 |               |