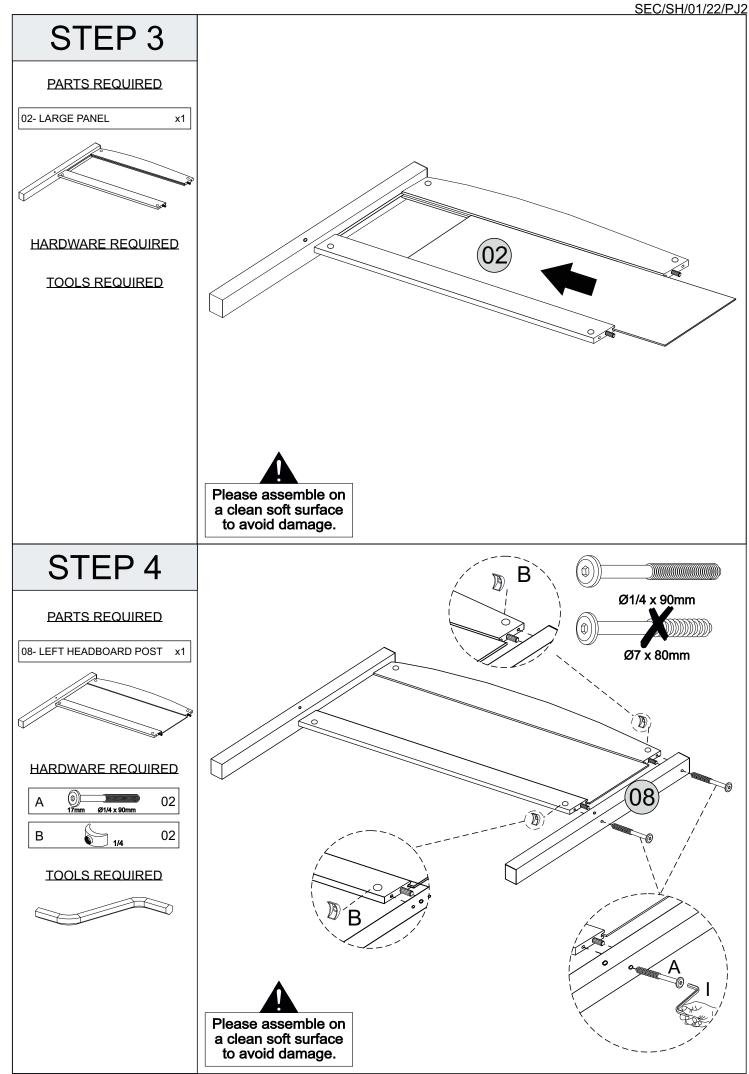

26              | 1/2           |
| 06          | S200-203-002-PJ1-06 | Siderails            | 2               | 2/2           |
| 07          | S200-203-002-PJ1-07 | Right Headboard Post | 1               | 1/2           |
| 08          | S200-203-002-PJ1-08 | Left Headboad Post   | 1               | 1/2           |
| 09          | S200-203-002-PJ1-09 | Left Footboard Post  | 1               | 1/2           |
| 10          | S200-203-002-PJ1-10 | Right Footboard Post | 1               | 1/2           |
| 11          | S200-203-002-PJ1-11 | Centre Support Rail  | 1               | 2/2           |
| 13          | S200-203-002-PJ1-13 | Centre Support Leg   | 2               | 2/2           |
|             |                     |                      |                 |               |