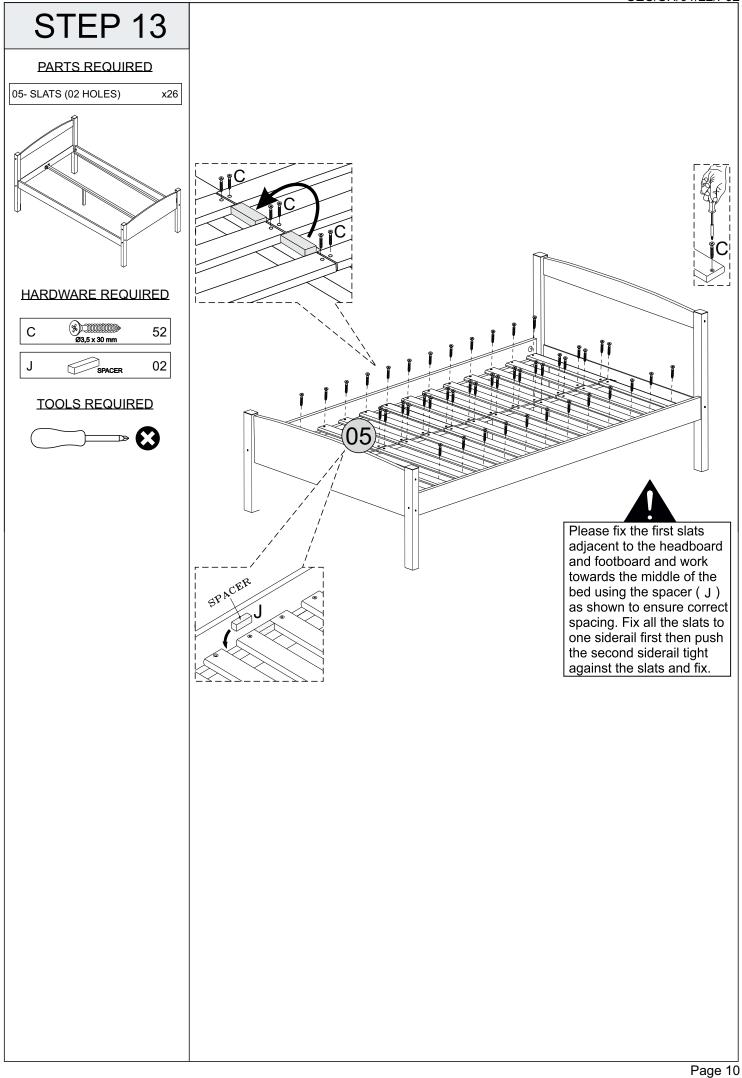

### PARTS LIST

| Part Number | Part Code           | Part Description     | <b>Quantity</b> | <u>Carton</u> |
|-------------|---------------------|----------------------|-----------------|---------------|
| 00          | S200-203-002-PJ1-00 | Hardware Kit         | 1               | 1/2           |
| 01          | S200-203-002-PJ1-01 | Upper Crossbeam      | 1               | 1/2           |
| 02          | S200-203-002-PJ1-02 | Large Panel          | 1               | 1/2           |
| 03          | S200-203-002-PJ1-03 | Lower Crossbeam      | 1               | 1/2           |
| 04          | S200-203-002-PJ1-04 | Small Panel          | 1               | 1/2           |
| 05          | S200-203-002-PJ1-05 | Slats (02 Holes)     | 26              | 1/2           |
| 06          | S200-203-002-PJ1-06 | Siderails            | 2               | 2/2           |
| 07          | S200-203-002-PJ1-07 | Right Headboard Post | 1               | 1/2           |
| 08          | S200-203-002-PJ1-08 | Left Headboad Post   | 1               | 1/2           |
| 09          | S200-203-002-PJ1-09 | Left Footboard Post  | 1               | 1/2           |
| 10          | S200-203-002-PJ1-10 | Right Footboard Post | 1               | 1/2           |
| 11          | S200-203-002-PJ1-11 | Centre Support Rail  | 1               | 2/2           |
| 13          | S200-203-002-PJ1-13 | Centre Support Leg   | 2               | 2/2           |
|             |                     |                      |                 |               |