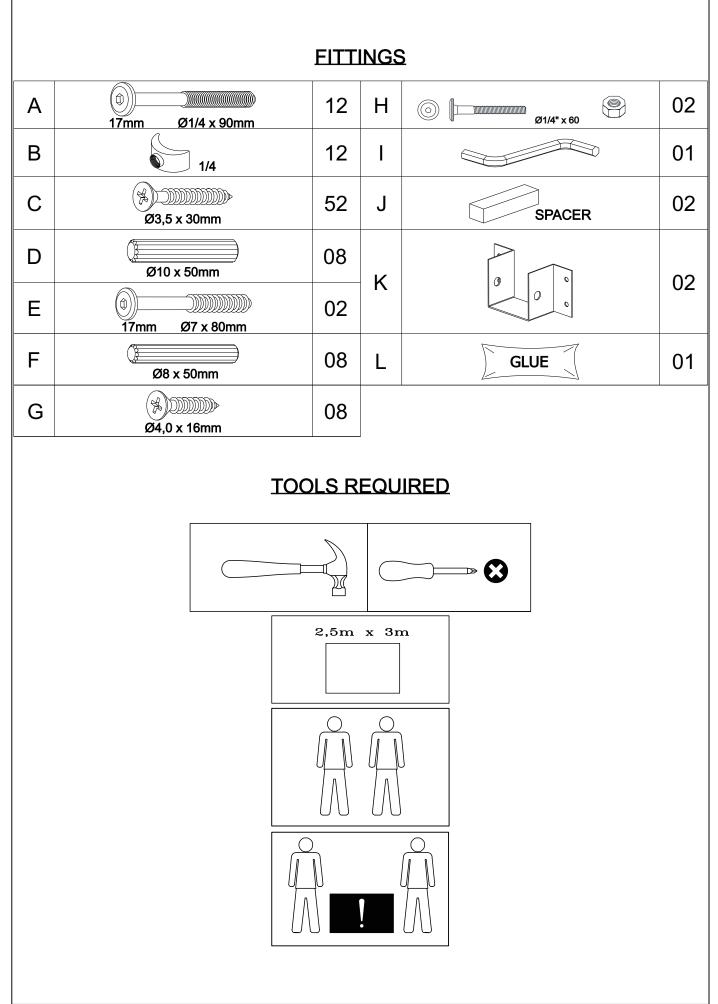

### PARTS LIST

| Part Number | Part Code           | Part Description     | <b>Quantity</b> | <u>Carton</u> |
|-------------|---------------------|----------------------|-----------------|---------------|
| 00          | S200-203-002-PJ1-00 | Hardware Kit         | 1               | 1/2           |
| 01          | S200-203-002-PJ1-01 | Upper Crossbeam      | 1               | 1/2           |
| 02          | S200-203-002-PJ1-02 | Large Panel          | 1               | 1/2           |
| 03          | S200-203-002-PJ1-03 | Lower Crossbeam      | 1               | 1/2           |
| 04          | S200-203-002-PJ1-04 | Small Panel          | 1               | 1/2           |
| 05          | S200-203-002-PJ1-05 | Slats (02 Holes)     | 26              | 1/2           |
| 06          | S200-203-002-PJ1-06 | Siderails            | 2               | 2/2           |
| 07          | S200-203-002-PJ1-07 | Right Headboard Post | 1               | 1/2           |
| 08          | S200-203-002-PJ1-08 | Left Headboad Post   | 1               | 1/2           |
| 09          | S200-203-002-PJ1-09 | Left Footboard Post  | 1               | 1/2           |
| 10          | S200-203-002-PJ1-10 | Right Footboard Post | 1               | 1/2           |
| 11          | S200-203-002-PJ1-11 | Centre Support Rail  | 1               | 2/2           |
| 13          | S200-203-002-PJ1-13 | Centre Support Leg   | 2               | 2/2           |
|             |                     |                      |                 |               |