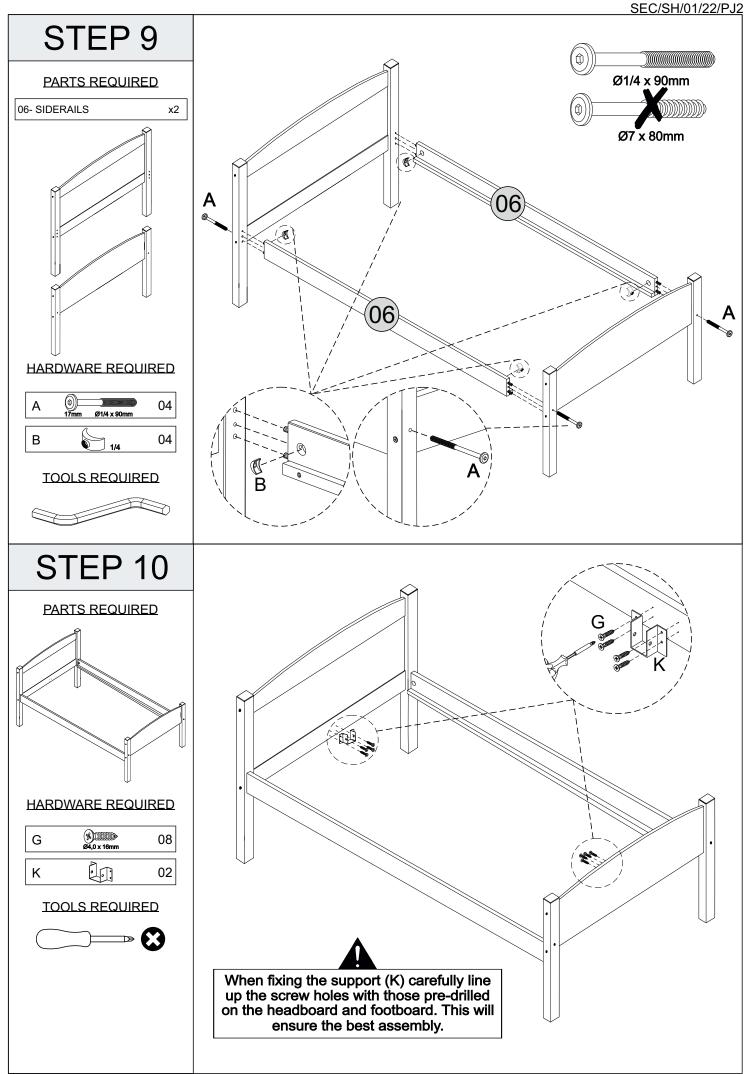

| 1/2           |
| 06          | S200-203-002-PJ1-06 | Siderails            | 2               | 2/2           |
| 07          | S200-203-002-PJ1-07 | Right Headboard Post | 1               | 1/2           |
| 08          | S200-203-002-PJ1-08 | Left Headboad Post   | 1               | 1/2           |
| 09          | S200-203-002-PJ1-09 | Left Footboard Post  | 1               | 1/2           |
| 10          | S200-203-002-PJ1-10 | Right Footboard Post | 1               | 1/2           |
| 11          | S200-203-002-PJ1-11 | Centre Support Rail  | 1               | 2/2           |
| 13          | S200-203-002-PJ1-13 | Centre Support Leg   | 2               | 2/2           |
|             |                     |                      |                 |               |