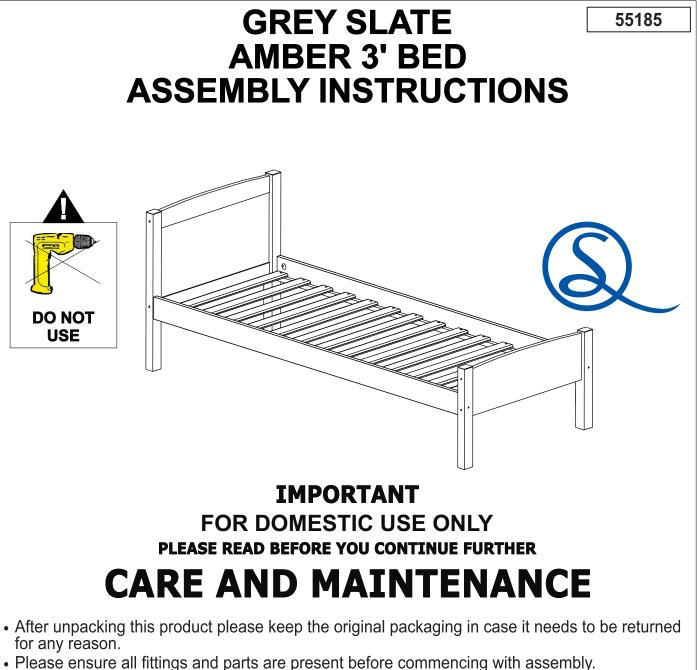

- We recommend that you lay a blanket or sheet on the floor to avoid damage to both your floor and the product.
- We strongly recommend that you keep children away from your work area.
- Assemble this product as close to its final position as possible.
- Never drag or push products as this could cause damage to the joints making it inferior.
- Do not drag or push items across your furniture as this may cause the surface to scratch.
- Do not place this product next to a radiator or in direct sunlight.
- Wood is a natural product and may expand if subjected to damp and may shrink or crack if subjected to heat. Therefore it is recommended that room temperature is maintained, with no sudden temperaturefluctuations.
- Make sure any spillage is wiped off immediately.
- Do not place hot or chilled items directly on to the surface, use a place mat or marking will occur.
- For general cleaning use a soft cotton or microfibre cloth, and do not use detergents of any kind.
- Do not place on a wet or damp floor as staining may occur to your floor.
- From time to time it may be necessary to tighten fittings, regular inspections should be carried out.