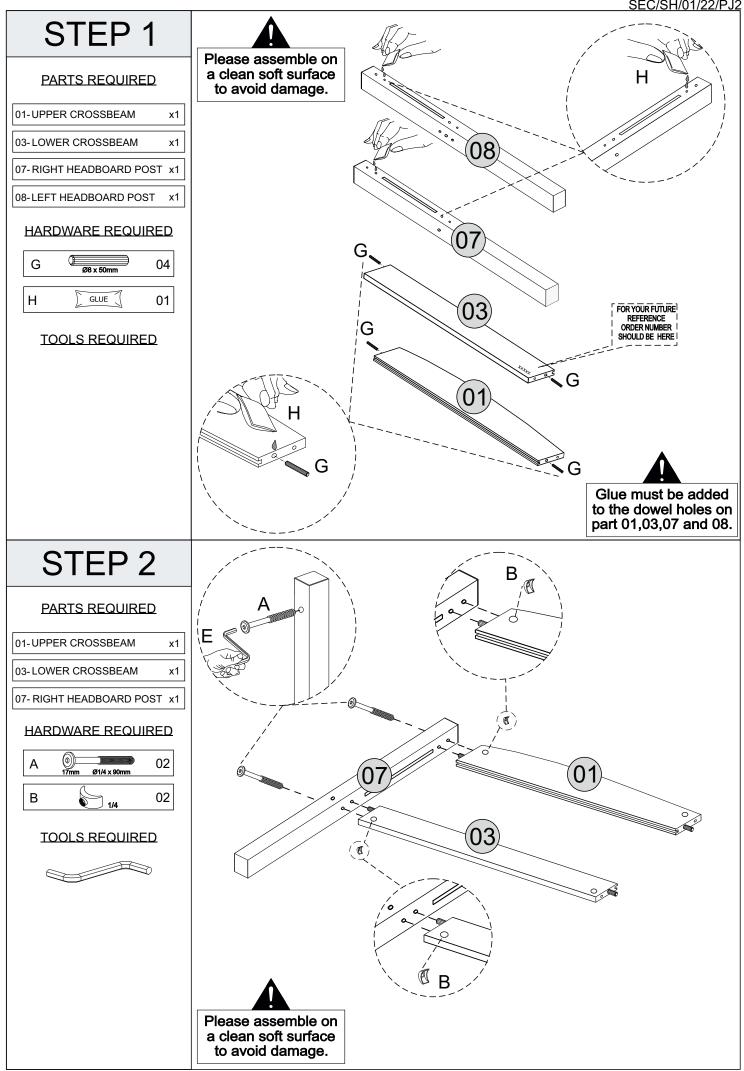

## SEC/SH/01/22/PJ2

\* Please take care to avoid damaging panels during assembly.

## PARTS LIST

| Part Number | Part Code           | Part Description     | Quantity | Carton |
|-------------|---------------------|----------------------|----------|--------|
| 01          | S200-201-066-PJ1-01 | Upper Crossbeam      | 1        | 1/2    |
| 02          | S200-201-066-PJ1-02 | Large Panel          | 1        | 1/2    |
| 03          | S200-201-066-PJ1-03 | Lower Crossbeam      | 1        | 1/2    |
| 04          | S200-201-066-PJ1-04 | Small Panel          | 1        | 1/2    |
| 05          | S200-201-066-PJ1-05 | Slats (02 Holes)     | 13       | 1/2    |
| 06          | S200-201-066-PJ1-06 | Siderails            | 2        | 2/2    |
| 07          | S200-201-066-PJ1-07 | Right Headboard Post | 1        | 1/2    |
| 08          | S200-201-066-PJ1-08 | Left Headboad Post   | 1        | 1/2    |
| 09          | S200-201-066-PJ1-09 | Left Footboard Post  | 1        | 1/2    |
| 10          | S200-201-066-PJ1-10 | Right Footboard Post | 1        | 1/2    |
| 00          | S200-201-066-PJ1-00 | Hardware Kit         | 1        | 1/2    |
|             |                     |                      |          |        |