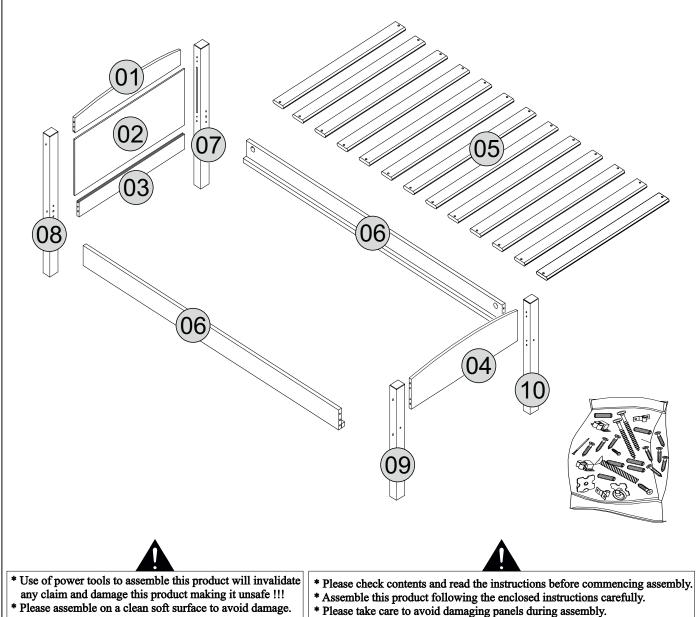

## Please Note:

The below highlighted parts have been number/colour coded to help identify them during assembly.

## PARTS LIST

| Part Number | Part Code           | Part Description     | Quantity | Carton |
|-------------|---------------------|----------------------|----------|--------|
| 01          | S200-201-066-PJ1-01 | Upper Crossbeam      | 1        | 1/2    |
| 02          | S200-201-066-PJ1-02 | Large Panel          | 1        | 1/2    |
| 03          | S200-201-066-PJ1-03 | Lower Crossbeam      | 1        | 1/2    |
| 04          | S200-201-066-PJ1-04 | Small Panel          | 1        | 1/2    |
| 05          | S200-201-066-PJ1-05 | Slats (02 Holes)     | 13       | 1/2    |
| 06          | S200-201-066-PJ1-06 | Siderails            | 2        | 2/2    |
| 07          | S200-201-066-PJ1-07 | Right Headboard Post | 1        | 1/2    |
| 08          | S200-201-066-PJ1-08 | Left Headboad Post   | 1        | 1/2    |
| 09          | S200-201-066-PJ1-09 | Left Footboard Post  | 1        | 1/2    |
| 10          | S200-201-066-PJ1-10 | Right Footboard Post | 1        | 1/2    |
| 00          | S200-201-066-PJ1-00 | Hardware Kit         | 1        | 1/2    |
|             |                     |                      |          |        |