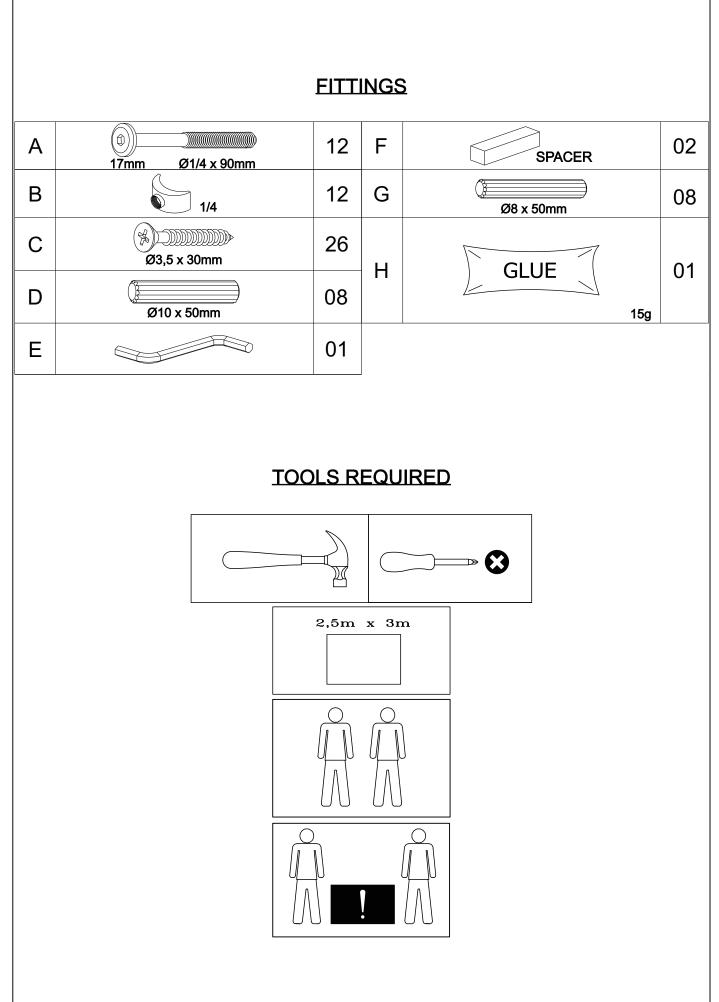

## PARTS LIST

| Part Number | Part Code           | Part Description     | Quantity | Carton |
|-------------|---------------------|----------------------|----------|--------|
| 01          | S200-201-066-PJ1-01 | Upper Crossbeam      | 1        | 1/2    |
| 02          | S200-201-066-PJ1-02 | Large Panel          | 1        | 1/2    |
| 03          | S200-201-066-PJ1-03 | Lower Crossbeam      | 1        | 1/2    |
| 04          | S200-201-066-PJ1-04 | Small Panel          | 1        | 1/2    |
| 05          | S200-201-066-PJ1-05 | Slats (02 Holes)     | 13       | 1/2    |
| 06          | S200-201-066-PJ1-06 | Siderails            | 2        | 2/2    |
| 07          | S200-201-066-PJ1-07 | Right Headboard Post | 1        | 1/2    |
| 08          | S200-201-066-PJ1-08 | Left Headboad Post   | 1        | 1/2    |
| 09          | S200-201-066-PJ1-09 | Left Footboard Post  | 1        | 1/2    |
| 10          | S200-201-066-PJ1-10 | Right Footboard Post | 1        | 1/2    |
| 00          | S200-201-066-PJ1-00 | Hardware Kit         | 1        | 1/2    |
|             |                     |                      |          |        |