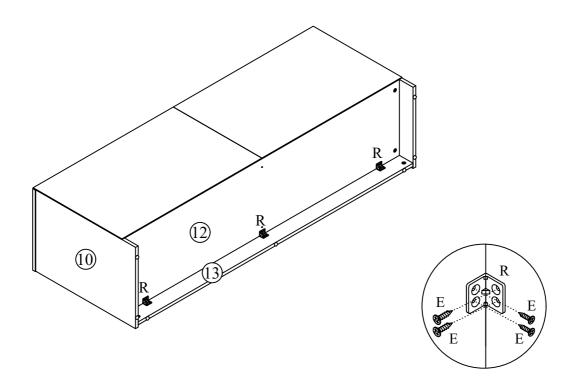

E 12 Fix hardware (R) with screw (E) by using screwdriver (not provided).

DO NOT use any power tools as this may damage the frame and will invalidate any claim.

**16** S Ø 4 Fix hardware (S) and insert cabinet movable panel (14) as shown.