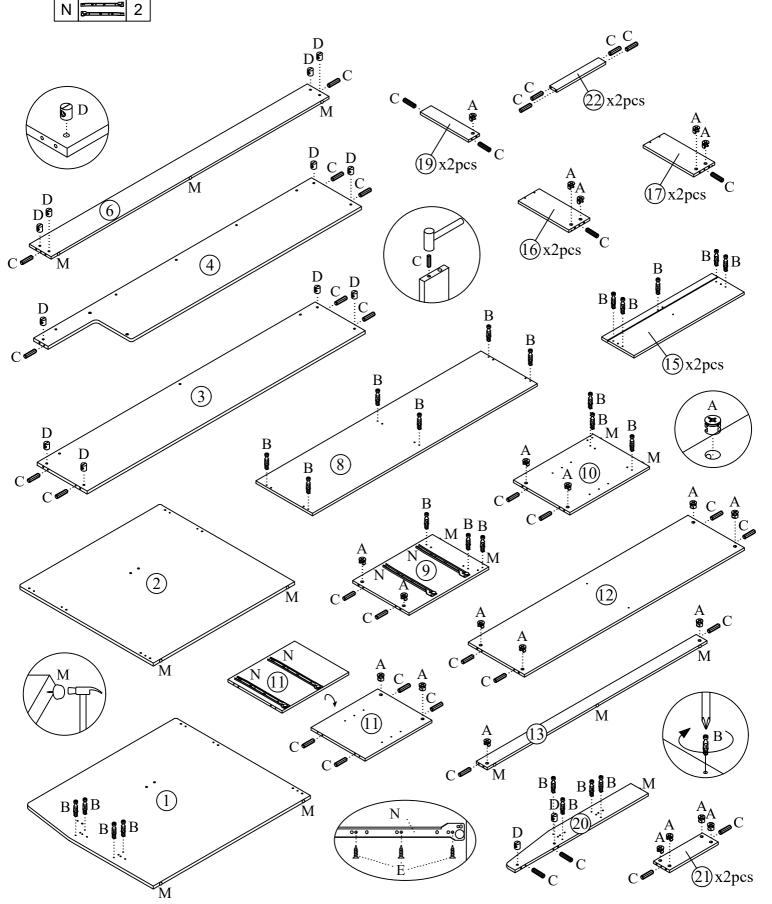

Page 4 of 16

30 OT THE 30 В 45 С 13 D Ε 12 Q 15 Μ 2

Insert hardware part (A) and part (B) using a screwdriver (not provided). Insert hardware part (C) using a small mallet (not provided). Insert hardware part (D) using a screwdriver (not provided). Insert hardware part (M) using a small mallet (not provided). Attach hardware part (N) with screw (E) using screwdriver (not provided).