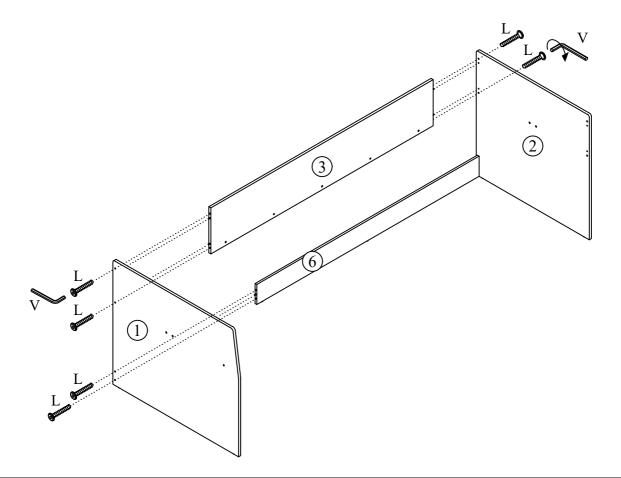

3

| L | Orinina | 6 |
|---|---------|---|
| ٧ |         | 1 |

Attach the back panel (3) and bottom back panel (6) to the left panel (1) and right panel (2) with screw (L) by using allen key (V) and tighten clockwise.