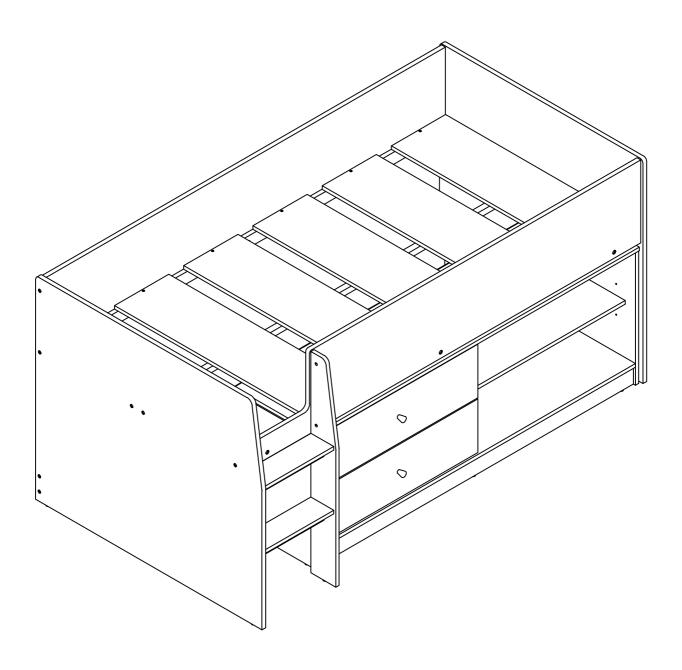

### **INFORMATION**

- Maximum thickness of mattress 15cm. Please refer to marking headboard.
- Recommend size of mattress L192cm x W92cm x H15cm
- When you are ready to start, make sure that you have the right tools, plenty of space on a clean, dry area for assembly.
- Check the pack and make sure you have all the part listed.
- Ensure that this product is fully assembly and secured as illustrated before use.

#### INFORMATION:

Maximum thickness of mattress 15cm. Please refer to making headboard.

Recommend size of mattress L192cm x W92cm x H15cm.