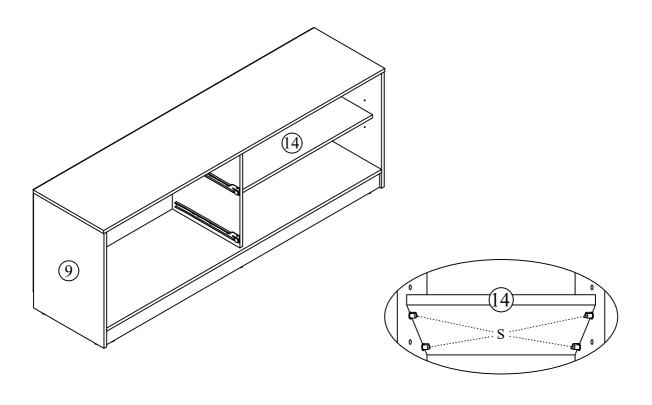

E 12 Fix hardware (R) with screw (E) by using screwdriver (not provided).

DO NOT use any power tools as this may damage the frame and will invalidate any claim.

**16** S Ø 4 Fix hardware (S) and insert cabinet movable panel (14) as shown.