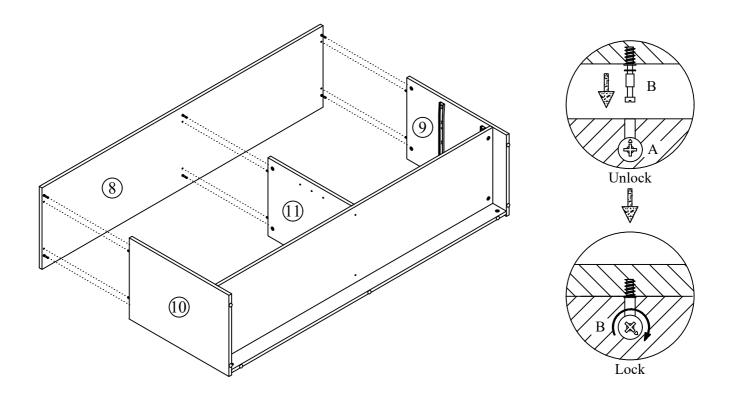

9

| Н | <b>2</b> | 4 |
|---|----------|---|
| I | <b>9</b> | 4 |
| ٧ |          | 2 |
| Р |          | 1 |

Insert hardware part (H) to left panel (1) and right panel (2) and fix hardware (P) with screw (I) by using allen key (V) and tighten clockwise.

Vendor: S000398 F | 12 Attach base panel (7) with screw (F) by using a screwdriver (not provided).

DO NOT use any power tools as this may damage the frame and will invalidate any claim.

11 W Attach the cabinet center panel