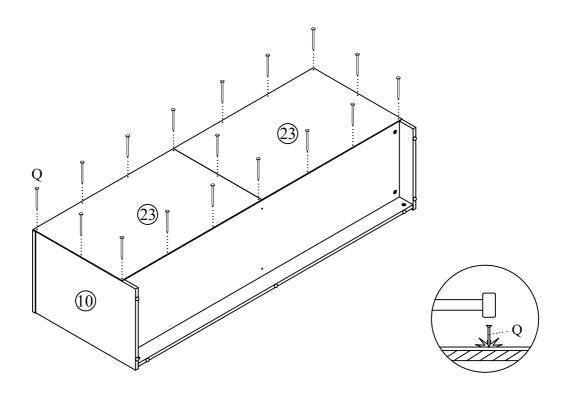

Vendor: S000398

| 4 | Q | | 18 | Attach cabinet back panel (23) with nail (Q) by using small mallet (not provided).

**DO NOT** use any power tools as this may damage the frame and will invalidate any claim.