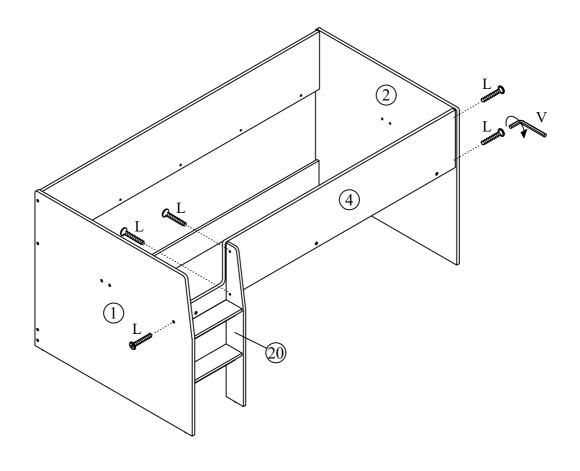

Fix the ladder step panel (21) and ladder bottom support panel (22) to the left panel (1) by using a screwdriver (not provided).

L **3** 5

Vendor: S000398 Attach the front panel (4) to the left panel (1) and right panel (2) and ladder right panel (20) with screw (L) by using allen key (V) and tighten clockwise.