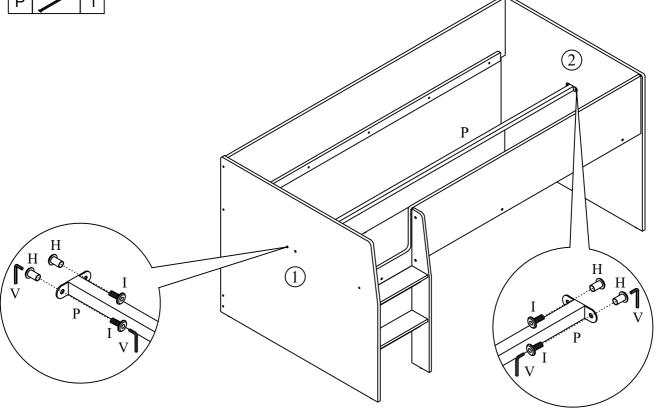

9

| Н | <b>2</b> | 4 |
|---|----------|---|
| I | <b>9</b> | 4 |
| ٧ |          | 2 |
| Р |          | 1 |

Insert hardware part (H) to left panel (1) and right panel (2) and fix hardware (P) with screw (I) by using allen key (V) and tighten clockwise.