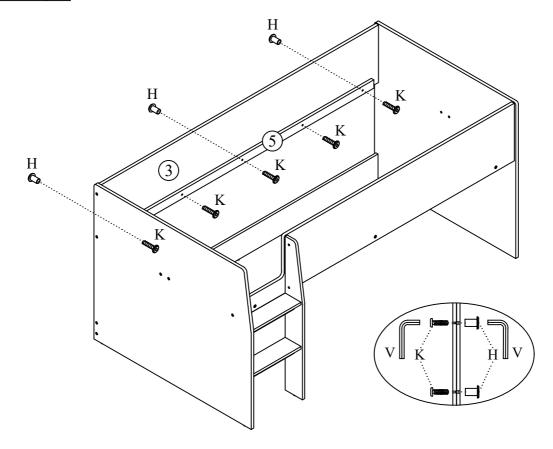

**DO NOT** use any power tools as this may damage the frame and will invalidate any claim.

7

| Н | <b>2</b> | 3 |
|---|----------|---|
| K | Ottitio  | 5 |
| V |          | 2 |

Insert hardware part (H) to back panel (3) by using allen key (V). Attach support panel (5) to back panel (3) with screw (K) by using allen key (V) and tighten clockwise.

 Vendor: S000398 Insert hardware part (H) to front panel (4) by using allen key (V). Attach support panel (5) to front panel (4) with screw (J) and (K) by using allen key (V) and tighten clockwise.

DO NOT use any power tools as this may damage the frame and will invalidate any claim.