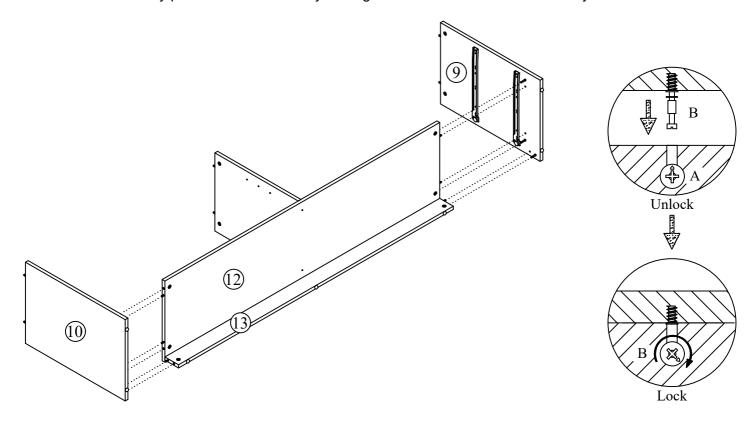

Attach the cabinet center panel (11) to the cabinet bottom panel (12) with screw (W) by screwdriver (not provided).

Vendor: S000398

Fix the cabinet left panel (9) and cabinet right panel (10) to the cabinet bottom panel (12) and cabinet plinth panel (13) by using a screwdriver (not provided).