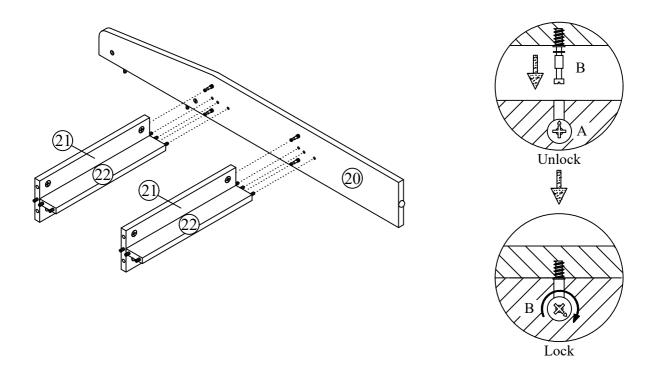

Fix the ladder step panel (21) and ladder bottom support panel (22) to the ladder right panel (20) by using a screwdriver (not provided).

**DO NOT** use any power tools as this may damage the frame and will invalidate any claim.