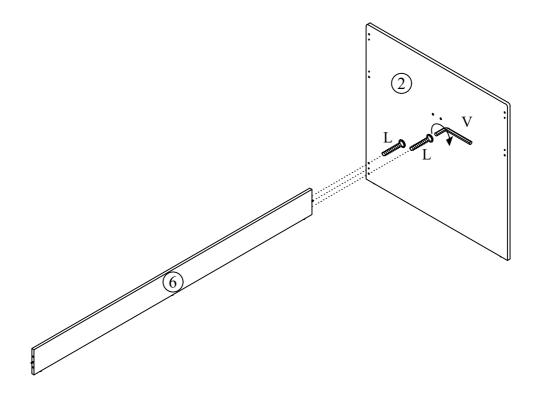

Vendor: S000398 Attach the bottom back panel (6) to the right panel (2) with screw (L) by using allen key (V) and tighten clockwise.

**DO NOT** use any power tools as this may damage the frame and will invalidate any claim.