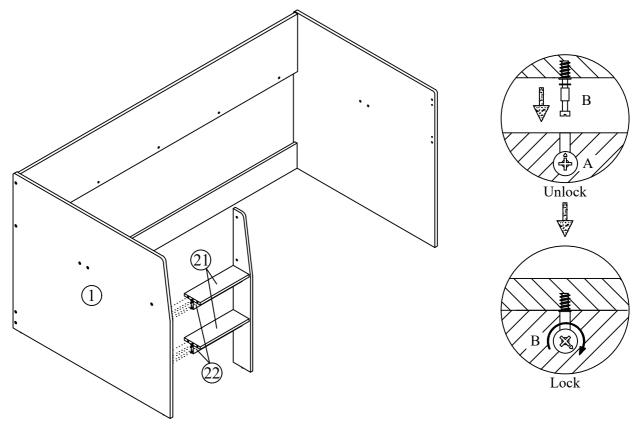

Fix the ladder step panel (21) and ladder bottom support panel (22) to the left panel (1) by using a screwdriver (not provided).

L **3** 5

Vendor: S000398 Attach the front panel (4) to the left panel (1) and right panel (2) and ladder right panel (20) with screw (L) by using allen key (V) and tighten clockwise.