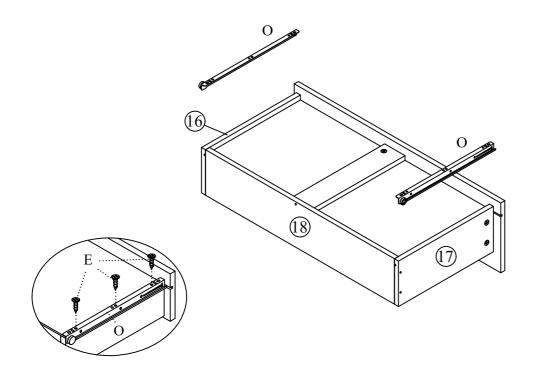

DO NOT use any power tools as this may damage the frame and will invalidate any claim.

x 2sets

E 12
0 2

Vendor: S000398 Fix hardware (O) onto the drawer left panel and drawer right panel (16) and (17) using screw (E) by screwdriver (not provided).

**DO NOT** use any power tools as this may damage the frame and will invalidate any claim.

x 2sets

**21** U O 18 Cover screw hole with sticker (U) as shown.

Page 15 of 16