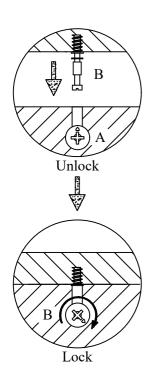

Page 4 of 16

30 OT THE 30 В 45 С 13 D Ε 12 Q 15 Μ 2

Insert hardware part (A) and part (B) using a screwdriver (not provided). Insert hardware part (C) using a small mallet (not provided). Insert hardware part (D) using a screwdriver (not provided). Insert hardware part (M) using a small mallet (not provided). Attach hardware part (N) with screw (E) using screwdriver (not provided).