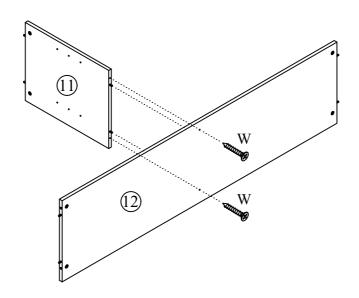

Attach the cabinet center panel (11) to the cabinet bottom panel (12) with screw (W) by screwdriver (not provided).

Vendor: S000398

Fix the cabinet left panel (9) and cabinet right panel (10) to the cabinet bottom panel (12) and cabinet plinth panel (13) by using a screwdriver (not provided).