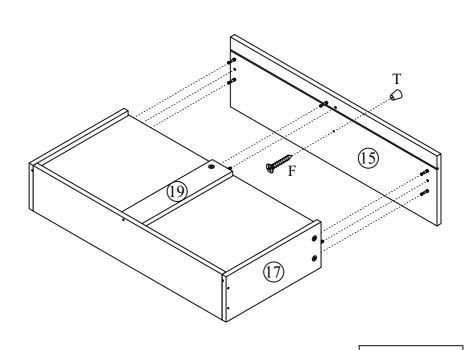

**17** G 6 10

Fix drawer left and right panels (16) and (17) to drawer back panel (18) with screw (G) by screwdriver (not provided). Fix drawer support panel (19) to drawer back panel (18) with screw (G) by screwdriver (not provided).

**DO NOT** use any power tools as this may damage the frame and will invalidate any claim.

x 2sets

x 2sets

19

| F | <b>MITTUTE</b> | 2 |
|---|----------------|---|
| Т | 8              | 2 |

Fix drawer front panel (15) by screwdriver (not provided). Attach hardware part (T) with screw (F) using screwdriver (not provided).