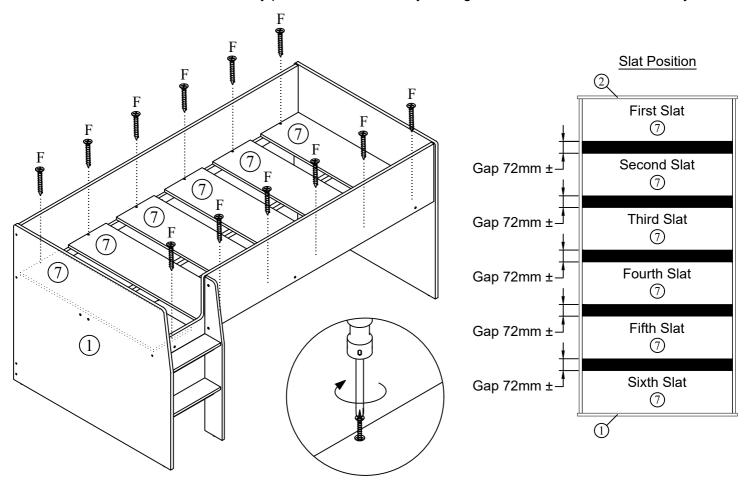

Vendor: S000398 F | 12 Attach base panel (7) with screw (F) by using a screwdriver (not provided).

DO NOT use any power tools as this may damage the frame and will invalidate any claim.

11 W Attach the cabinet center panel