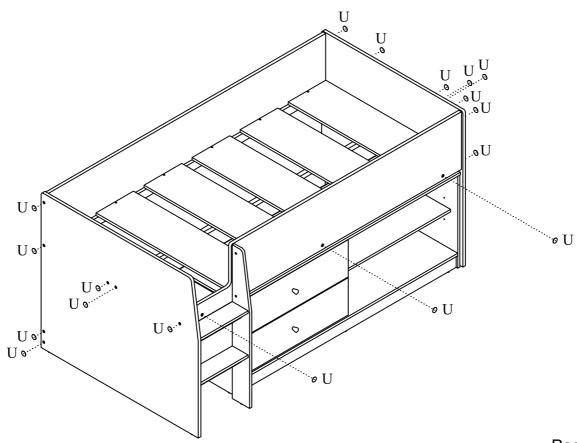

### **INFORMATION**

- Maximum thickness of mattress 15cm. Please refer to marking headboard.
- Recommend size of mattress L192cm x W92cm x H15cm
- When you are ready to start, make sure that you have the right tools, plenty of space on a clean, dry area for assembly.
- Check the pack and make sure you have all the part listed.
- Ensure that this product is fully assembly and secured as illustrated before use.

#### INFORMATION:

Maximum thickness of mattress 15cm. Please refer to making headboard.

Recommend size of mattress L192cm x W92cm x H15cm.