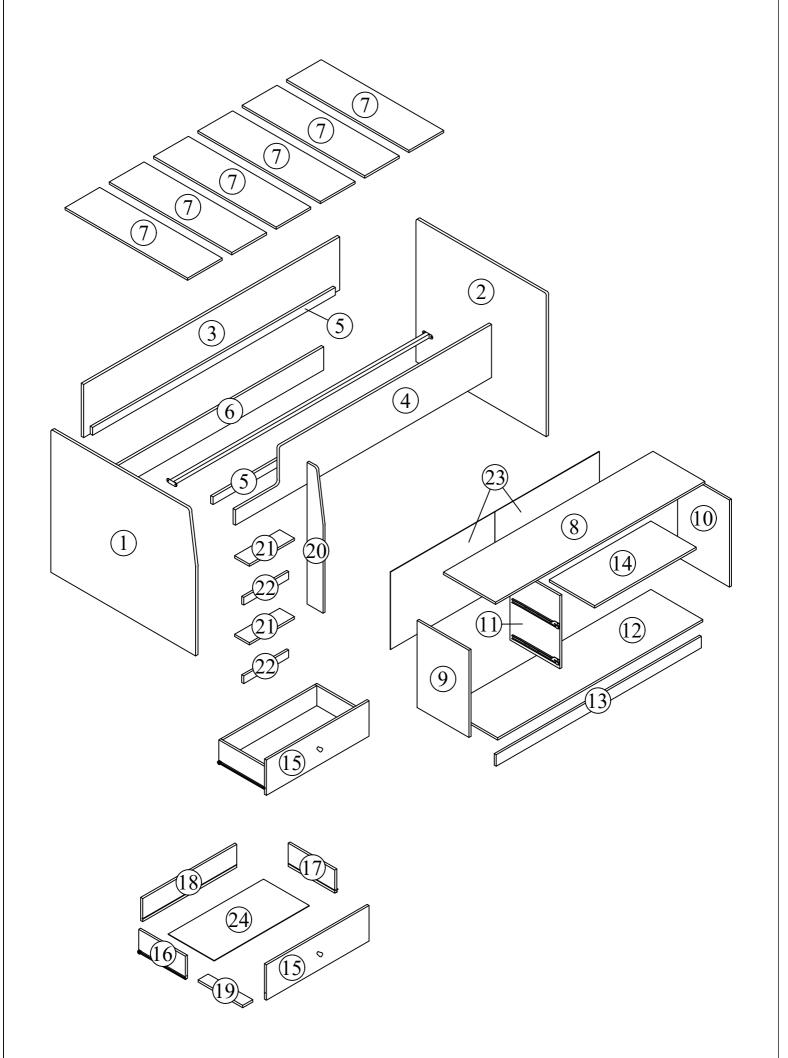

## **PART LIST**

| 1 of | 3:   |
|------|------|
|      | 1 of |

| Part | Description           | Qty |
|------|-----------------------|-----|
| 7    | Base Panel            | 2   |
| 8    | Cabinet Top Panel     | 1   |
| 9    | Cabinet Left Panel    | 1   |
| 10   | Cabinet Right Panel   | 1   |
| 11   | Cabinet Center Panel  | 1   |
| 12   | Cabinet Bottom Panel  | 1   |
| 13   | Cabinet Plinth Panel  | 1   |
| 14   | Cabinet Movable Panel | 1   |
| 15   | Drawer Front Panel    | 2   |
| 16   | Drawer Left Panel     | 2   |
| 17   | Drawer Right Panel    | 2   |
| 18   | Drawer Back Panel     | 2   |
| 19   | Drawer Support Panel  | 2   |
| 21   | Ladder Step Panel     | 2   |

## Carton 2 of 3:

| Part | Description       | Qty |
|------|-------------------|-----|
| 3    | Back Panel        | 1   |
| 4    | Front Panel       | 1   |
| 5    | Support Panel     | 2   |
| 6    | Bottom Back Panel | 1   |

## Carton 3 of 3:

| Part | Description                 | Qty |
|------|-----------------------------|-----|
| 1    | Left Panel                  | 1   |
| 2    | Right Panel                 | 1   |
| 7    | Base Panel                  | 4   |
| 20   | Ladder Right Panel          | 1   |
| 22   | Ladder Bottom Support Panel | 2   |
| 23   | Cabinet Back Panel          | 2   |
| 24   | Drawer Bottom Panel         | 2   |