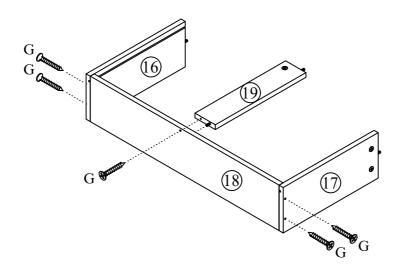

**17** G 6 10

Fix drawer left and right panels (16) and (17) to drawer back panel (18) with screw (G) by screwdriver (not provided). Fix drawer support panel (19) to drawer back panel (18) with screw (G) by screwdriver (not provided).