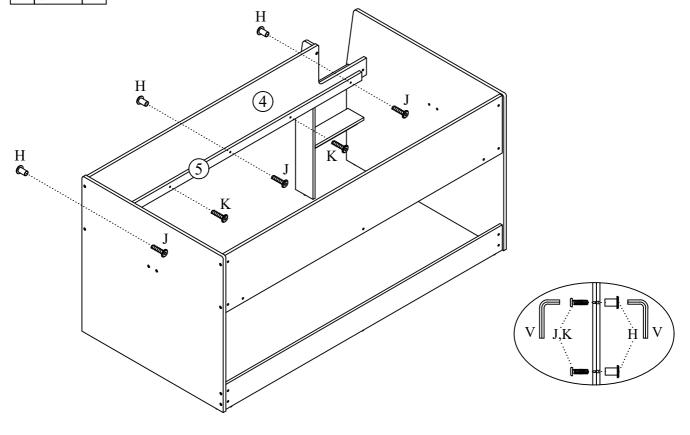

**DO NOT** use any power tools as this may damage the frame and will invalidate any claim.

7

| Н | <b>2</b> | 3 |
|---|----------|---|
| K | Ottitio  | 5 |
| V |          | 2 |

Insert hardware part (H) to back panel (3) by using allen key (V). Attach support panel (5) to back panel (3) with screw (K) by using allen key (V) and tighten clockwise.

 Vendor: S000398 Insert hardware part (H) to front panel (4) by using allen key (V). Attach support panel (5) to front panel (4) with screw (J) and (K) by using allen key (V) and tighten clockwise.

DO NOT use any power tools as this may damage the frame and will invalidate any claim.