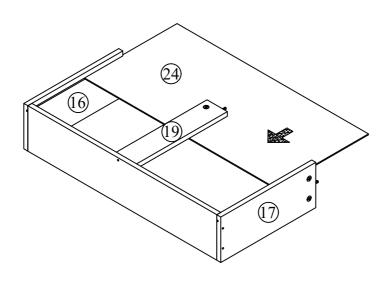

**DO NOT** use any power tools as this may damage the frame and will invalidate any claim.

x 2sets

x 2sets

19

| F | <b>MITTUTE</b> | 2 |
|---|----------------|---|
| Т | 8              | 2 |

Fix drawer front panel (15) by screwdriver (not provided). Attach hardware part (T) with screw (F) using screwdriver (not provided).

DO NOT use any power tools as this may damage the frame and will invalidate any claim.

x 2sets

E 12
0 2

Vendor: S000398 Fix hardware (O) onto the drawer left panel and drawer right panel (16) and (17) using screw (E) by screwdriver (not provided).