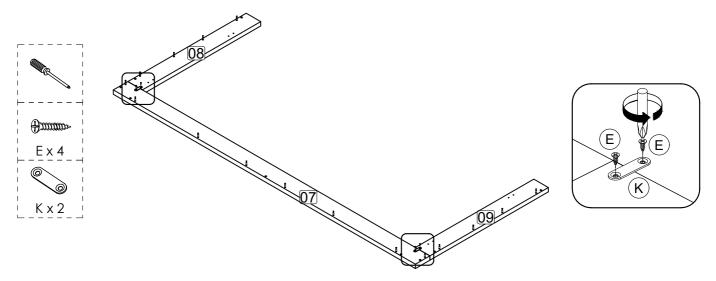

Step 10: Assemble shelf panel (12) between side panel (3), (4) and center panel (5), (6).

DO NOT use any power tools as this may damage the frame and will invalidate any claim.

Step 11: Fix hardware K into top bone (7), side bone (8) and (9) with hardware E and a screwdriver (not provided).

DO NOT use any power tools as this may damage the frame and will invalidate any claim.

**Step 12:** Attach top bone (7) and side bone (8),(9) to top panel (1) and side panel (3),(4) using hardware A1 and A2 with a screwdriver (not provided).