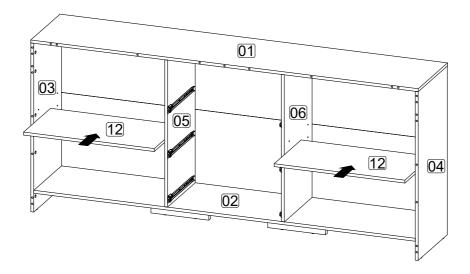

Step 10: Assemble shelf panel (12) between side panel (3), (4) and center panel (5), (6).

DO NOT use any power tools as this may damage the frame and will invalidate any claim.

Step 11: Fix hardware K into top bone (7), side bone (8) and (9) with hardware E and a screwdriver (not provided).