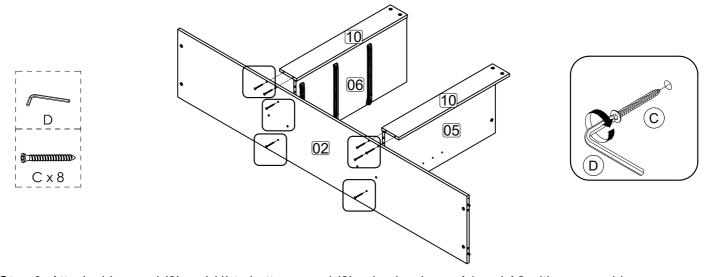

Step 2: Attach bottom panel (2) to center panel (5), (6) and back bone (10) using hardware C and D. DO NOT use any power tools as this may damage the frame and will invalidate any claim.

Step 3: Attach side panel (3) and (4) to bottom panel (2) using hardware A1 and A2 with a screwdriver (not provided).DO NOT use any power tools as this may damage the frame and will invalidate any claim.