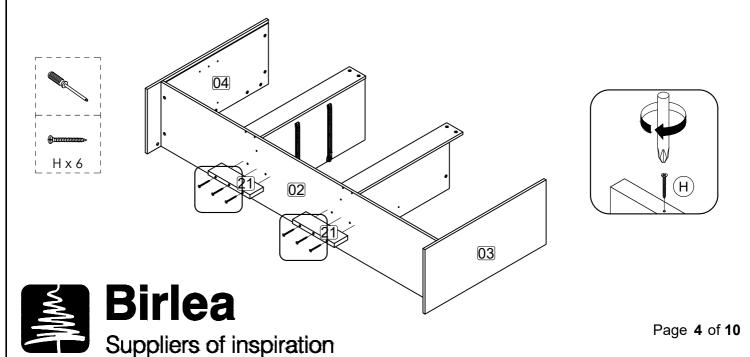

 $\begin{array}{c} A1 \\ A2 \\ A3 \times 4 \end{array}$ 

Step 4: Attach leg panel (21) to bottom panel (2) using hardware H with a screwdriver (not provided).

DO NOT use any power tools as this may damage the frame and will invalidate any claim.