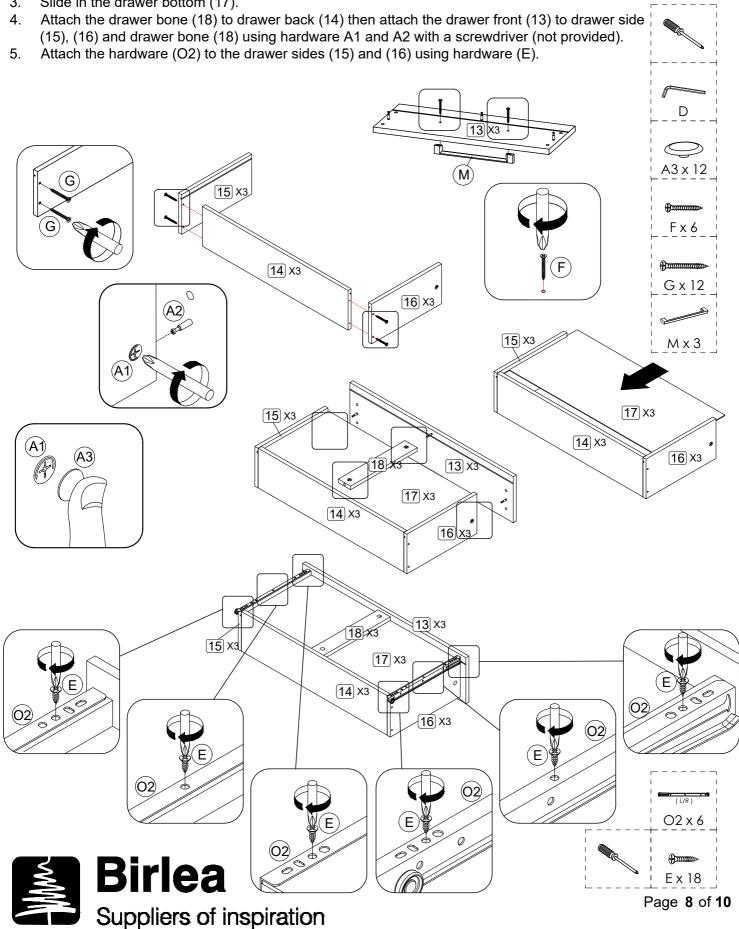

Step 13: Assemble the drawer components using hardware A3, D, E, F, G, M and O2. In this step only show one of the drawers.

- 1. Fix hardware M onto panel (13) by using hardware E.
- 2. Attach the drawer side (15) and (16) to the drawer back (14) using hardware (G).
- 3. Slide in the drawer bottom (17).

**Step 14:** Assemble the drawers in place along the drawer slides.

Step 15: Fix hardware M onto door panel (19) and (20) by using hardware F.

Fix hardware N onto door panel (19) and (20) by using hardware E.