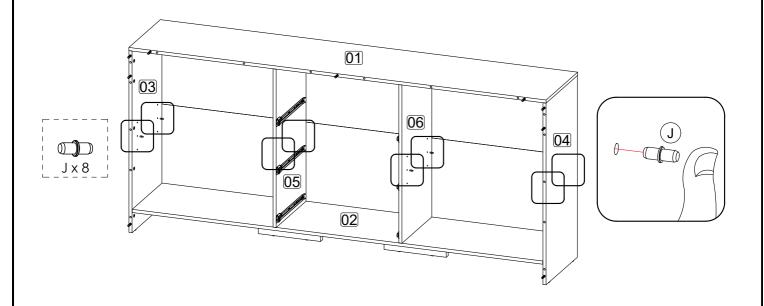

**Step 8:** Attach hardware L1 into top panel (1), bottom panel (2), side panel (3) and (4) using hardware L2 with a screwdriver (not provided).

**Step 9:** Insert hardware J into mounting positions on side panel (3), (4) and center (5), (6). **DO NOT use any power tools as this may damage the frame and will invalidate any claim.** 