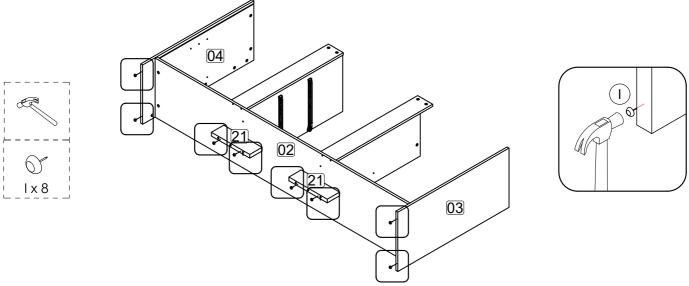

**Step 5:** Hit hardware I into bottom of side panel (3), (4) and leg panel (21).

DO NOT use any power tools as this may damage the frame and will invalidate any claim.

Step 6: Insert back panel (11) along the slot.

DO NOT use any power tools as this may damage the frame and will invalidate any claim.

**Step 7:** Attach top panel (1) to side panel (3), (4), center panel (5), (6) and back bone 10 using hardware A1 and A2 with a screwdriver (not provided).