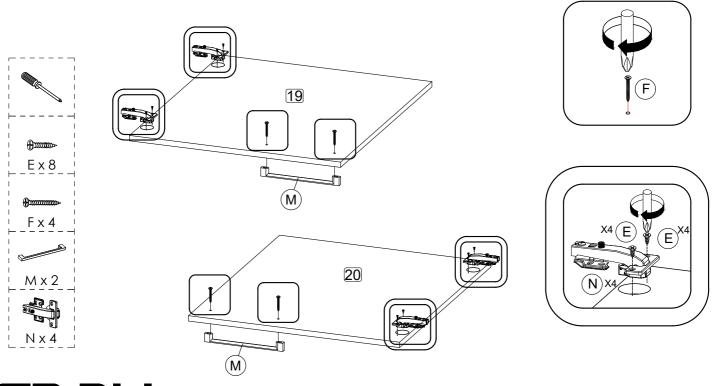

**Step 14:** Assemble the drawers in place along the drawer slides.

Step 15: Fix hardware M onto door panel (19) and (20) by using hardware F.

Fix hardware N onto door panel (19) and (20) by using hardware E.