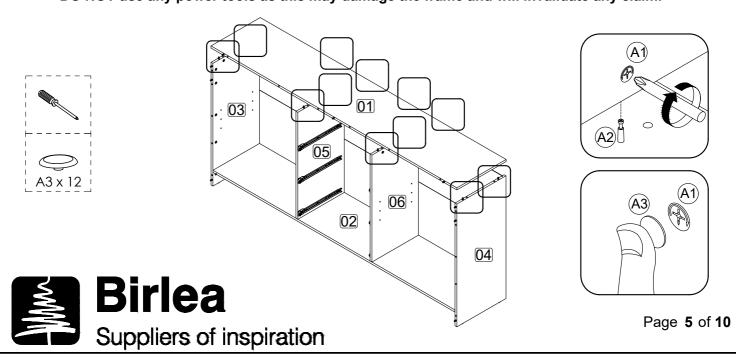

DO NOT use any power tools as this may damage the frame and will invalidate any claim.

**Step 7:** Attach top panel (1) to side panel (3), (4), center panel (5), (6) and back bone 10 using hardware A1 and A2 with a screwdriver (not provided).

**Step 8:** Attach hardware L1 into top panel (1), bottom panel (2), side panel (3) and (4) using hardware L2 with a screwdriver (not provided).

**Step 9:** Insert hardware J into mounting positions on side panel (3), (4) and center (5), (6). **DO NOT use any power tools as this may damage the frame and will invalidate any claim.** 