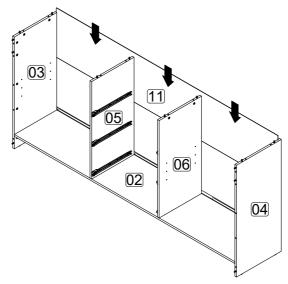

**Step 8:** Attach hardware L1 into top panel (1), bottom panel (2), side panel (3) and (4) using hardware L2 with a screwdriver (not provided).

**Step 9:** Insert hardware J into mounting positions on side panel (3), (4) and center (5), (6). **DO NOT use any power tools as this may damage the frame and will invalidate any claim.** 

Step 10: Assemble shelf panel (12) between side panel (3), (4) and center panel (5), (6).

DO NOT use any power tools as this may damage the frame and will invalidate any claim.

Step 11: Fix hardware K into top bone (7), side bone (8) and (9) with hardware E and a screwdriver (not provided).