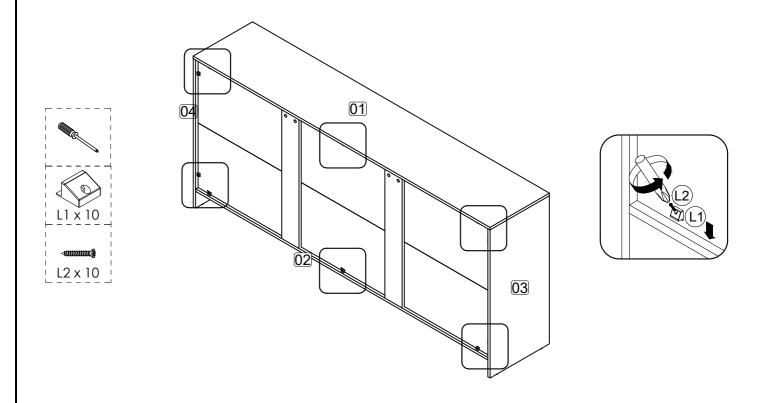

**Step 8:** Attach hardware L1 into top panel (1), bottom panel (2), side panel (3) and (4) using hardware L2 with a screwdriver (not provided).

**Step 9:** Insert hardware J into mounting positions on side panel (3), (4) and center (5), (6). **DO NOT use any power tools as this may damage the frame and will invalidate any claim.** 