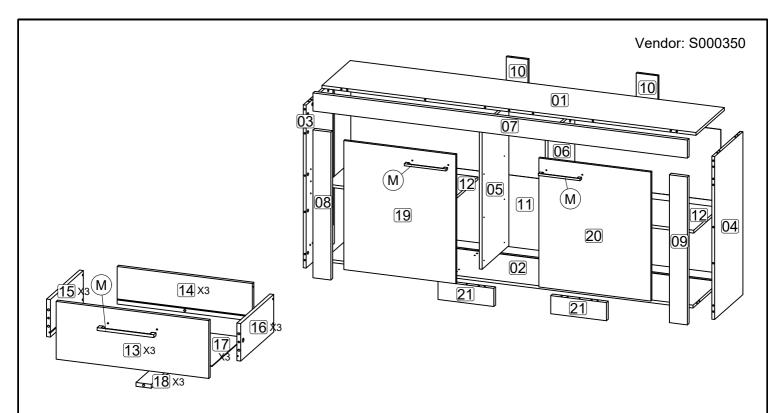

Keep any sharp objects away from this product.

| Parts List |                        |     |     |  |  |
|------------|------------------------|-----|-----|--|--|
| Part       | Descripion             | Box | Qty |  |  |
| 01         | Top panel              | 1   | 1   |  |  |
| 02         | Bottom panel           | 1   | 1   |  |  |
| 03         | Side panel ( Left )    | 1   | 1   |  |  |
| 04         | Side panel ( Right )   | 1   | 1   |  |  |
| 05         | Center panel ( Left )  | 1   | 1   |  |  |
| 06         | Center panel ( Right ) | 1   | 1   |  |  |
| 07         | Top bone               | 1   | 1   |  |  |
| 08         | Side bone ( Left )     | 1   | 1   |  |  |
| 09         | Side bone ( Right )    | 1   | 1   |  |  |
| 10         | Back bone              | 1   | 2   |  |  |
| 11         | Back panel             | 1   | 1   |  |  |
| 12         | Shelf panel            | 2   | 2   |  |  |
| 13         | Drawer front           | 2   | 3   |  |  |
| 14         | Drawer back            | 2   | 3   |  |  |
| 15         | Drawer side ( Left )   | 2   | 3   |  |  |
| 16         | Drawer side ( Right )  | 2   | 3   |  |  |
| 17         | Bottom drawer          | 2   | 3   |  |  |
| 18         | Drawer bone            | 2   | 3   |  |  |
| 19         | Door panel ( Left )    | 2   | 1   |  |  |
| 20         | Door panel ( Right )   | 2   | 1   |  |  |
| 21         | Leg panel              | 1   | 2   |  |  |