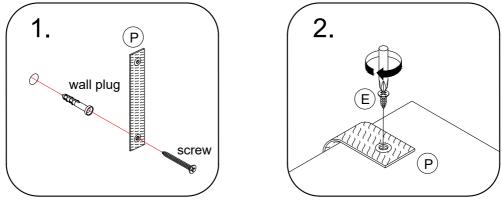

DO NOT use any power tools as this may damage the frame and will invalidate any claim.

Vertical Adjustment

Horizontal Adjustment

Depth Adjustment

Step 17: To secure the item to the wall use hardware P, screw and wall plug using a screwdriver (not provided). Then attach hardware part P to the panel (1) using hardware E with a screwdriver (not provided).

DO NOT use any power tools as this may damage the frame and will invalidate any claim.

PLEASE NOTE that wall fixings are not supplied as different wall materials require different fixing devices. You must use fixings devices suitable for the type of wall you intend to mount product to. Ensure the head of any screw used has a diameter greater than the mounting hole and the fixing is safe and secure before use.

Birlea Furniture advise you use the hardware P ( 2 pcs ) are provided to further enhance the safety of this product.