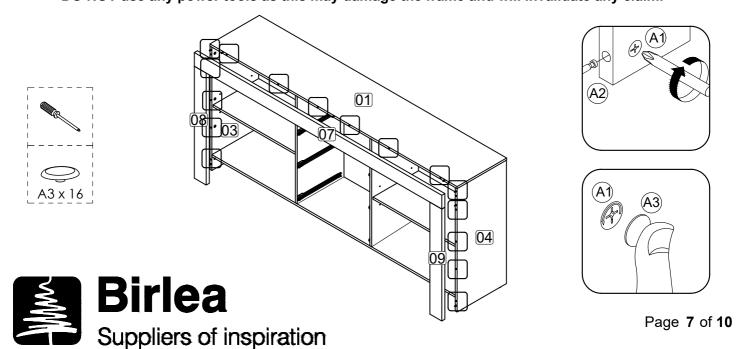

DO NOT use any power tools as this may damage the frame and will invalidate any claim.

**Step 7:** Attach top panel (1) to side panel (3), (4), center panel (5), (6) and back bone 10 using hardware A1 and A2 with a screwdriver (not provided).