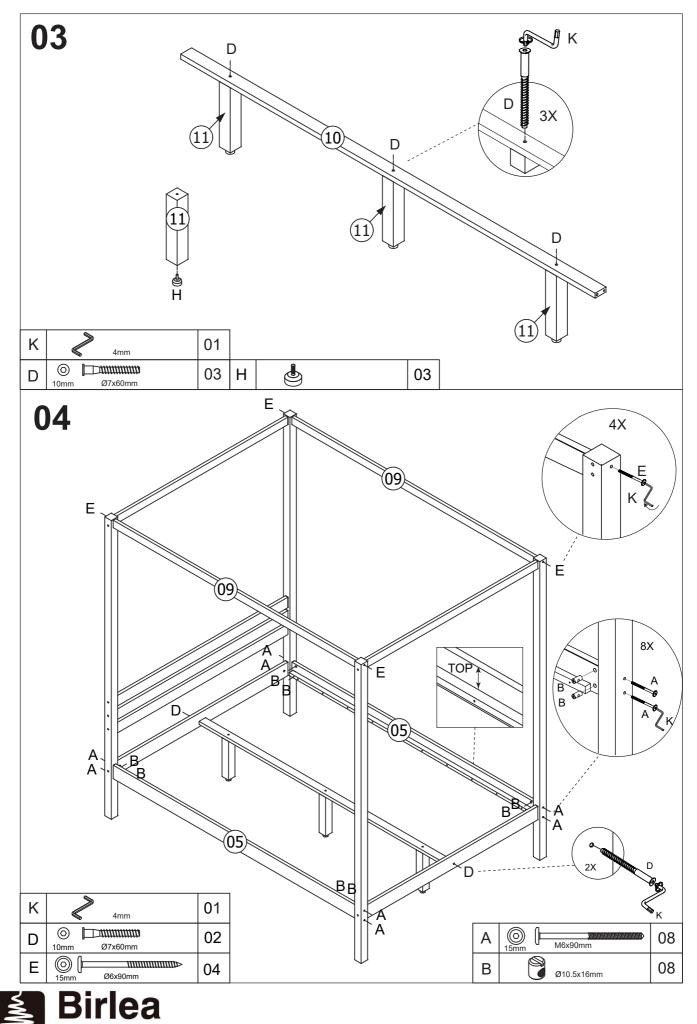

Keep any sharp objects away from the frame.

\*\*You will need a screwdriver and a small mallet (not provided). \*\*2 PERSON ASSMBLY.

| Parts List |                                |     |     |  |
|------------|--------------------------------|-----|-----|--|
| PART       | DESCIRPTION                    | QTY | BOX |  |
| 1          | HEADBOARD LEG(LEFT)            | 1   | 1   |  |
| 2          | HEADBOARD LEG(RIGHT)           | 1   | 1   |  |
| 3          | FOOTEND LEG(LEFT)              | 1   | 1   |  |
| 4          | FOOTEND LEG(RIGHT)             | 1   | 1   |  |
| 5          | SIDERAILS                      | 2   | 1   |  |
| 6          | HEADBOARD&FOOTEND BOTTOM PANEL | 2   | 1   |  |
| 7          | HEADBOARD UPPER PANEL          | 3   | 1   |  |
| 8          | TOP FRAME(WIDTH)               | 2   | 1   |  |
| 9          | TOP FRAME(DEPTH)               | 2   | 1   |  |
| 10         | CENTRE RAIL                    | 1   | 1   |  |
| 11         | SUPPORT LEG                    | 3   | 1   |  |
| 12         | SLATS                          | 1   | 2   |  |

# HARDWARE (IN BOX1)

| Α | 6x90mm                                                     | 12 |
|---|------------------------------------------------------------|----|
| В | Ø10.5x16mm                                                 | 12 |
| С | <b>8mm</b> Ø8x30mm                                         | 28 |
| D | <ul> <li>○ □ □ ↓↓↓↓↓↓↓↓↓↓↓↓↓↓↓↓↓↓↓↓↓↓↓↓↓↓↓↓↓↓↓↓↓</li></ul> | 05 |
| E | © []<br>15mm Ø6x90mm                                       | 14 |

| F | ↔ > > > > > > > > > > > > > > > > > > | 30 |
|---|---------------------------------------|----|
| G | 40x40mm                               | 04 |
| Н |                                       | 03 |
| Κ | 4mm                                   | 01 |