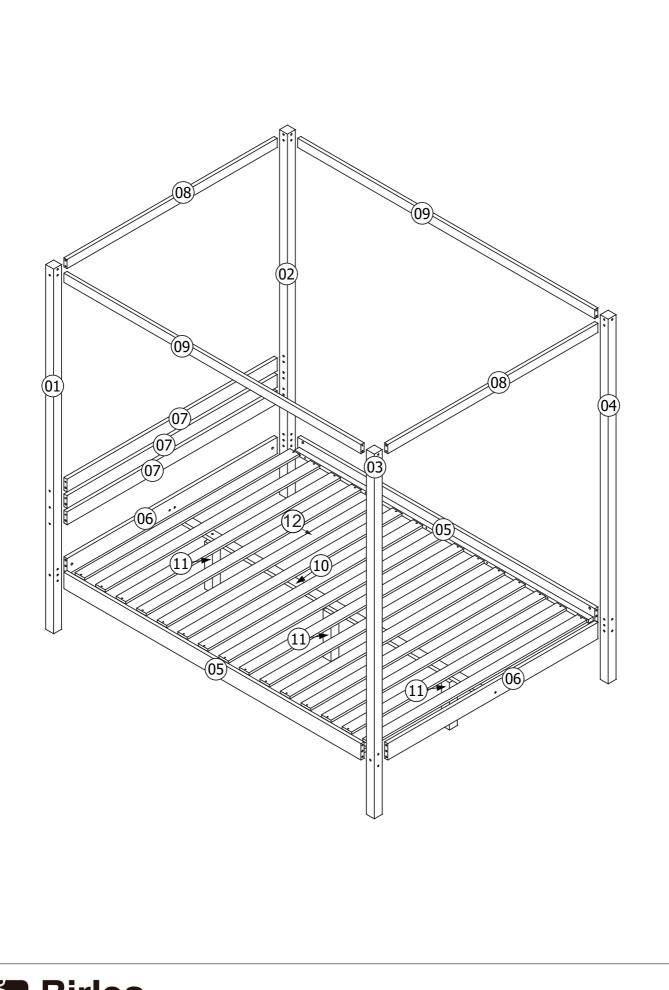

Keep any sharp objects away from the frame.

\*\*You will need a screwdriver and a small mallet (not provided). \*\*2 PERSON ASSMBLY.

| Parts List |                                |     |     |  |
|------------|--------------------------------|-----|-----|--|
| PART       | DESCIRPTION                    | QTY | BOX |  |
| 1          | HEADBOARD LEG(LEFT)            | 1   | 1   |  |
| 2          | HEADBOARD LEG(RIGHT)           | 1   | 1   |  |
| 3          | FOOTEND LEG(LEFT)              | 1   | 1   |  |
| 4          | FOOTEND LEG(RIGHT)             | 1   | 1   |  |
| 5          | SIDERAILS                      | 2   | 1   |  |
| 6          | HEADBOARD&FOOTEND BOTTOM PANEL | 2   | 1   |  |
| 7          | HEADBOARD UPPER PANEL          | 3   | 1   |  |
| 8          | TOP FRAME(WIDTH)               | 2   | 1   |  |
| 9          | TOP FRAME(DEPTH)               | 2   | 1   |  |
| 10         | CENTRE RAIL                    | 1   | 1   |  |
| 11         | SUPPORT LEG                    | 3   | 1   |  |
| 12         | SLATS                          | 1   | 2   |  |