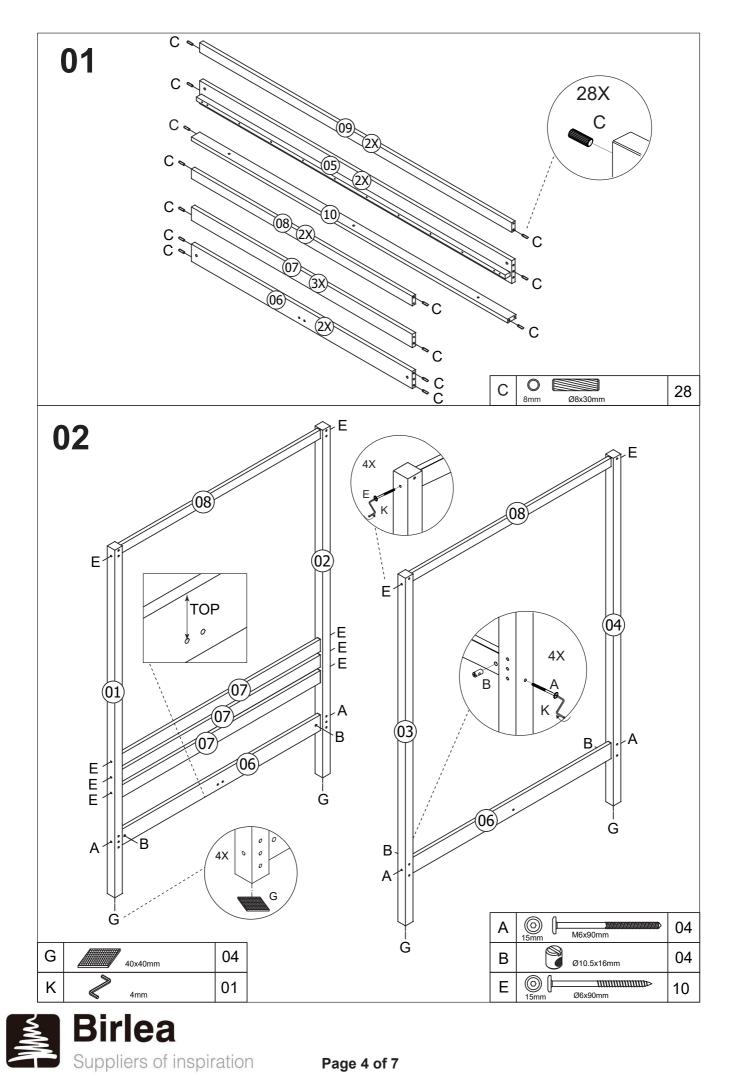

Keep any sharp objects away from the frame.

\*\*You will need a screwdriver and a small mallet (not provided). \*\*2 PERSON ASSMBLY.

| Parts List |                                |     |     |  |
|------------|--------------------------------|-----|-----|--|
| PART       | DESCIRPTION                    | QTY | BOX |  |
| 1          | HEADBOARD LEG(LEFT)            | 1   | 1   |  |
| 2          | HEADBOARD LEG(RIGHT)           | 1   | 1   |  |
| 3          | FOOTEND LEG(LEFT)              | 1   | 1   |  |
| 4          | FOOTEND LEG(RIGHT)             | 1   | 1   |  |
| 5          | SIDERAILS                      | 2   | 1   |  |
| 6          | HEADBOARD&FOOTEND BOTTOM PANEL | 2   | 1   |  |
| 7          | HEADBOARD UPPER PANEL          | 3   | 1   |  |
| 8          | TOP FRAME(WIDTH)               | 2   | 1   |  |
| 9          | TOP FRAME(DEPTH)               | 2   | 1   |  |
| 10         | CENTRE RAIL                    | 1   | 1   |  |
| 11         | SUPPORT LEG                    | 3   | 1   |  |
| 12         | SLATS                          | 1   | 2   |  |

# HARDWARE (IN BOX1)

| Α | 6x90mm                                                     | 12 |
|---|------------------------------------------------------------|----|
| В | Ø10.5x16mm                                                 | 12 |
| С | <b>8mm</b> Ø8x30mm                                         | 28 |
| D | <ul> <li>○ □ □ ↓↓↓↓↓↓↓↓↓↓↓↓↓↓↓↓↓↓↓↓↓↓↓↓↓↓↓↓↓↓↓↓↓</li></ul> | 05 |
| E | © []<br>15mm Ø6x90mm                                       | 14 |

| F | ↔ > > > > > > > > > > > > > > > > > > | 30 |
|---|---------------------------------------|----|
| G | 40x40mm                               | 04 |
| Н |                                       | 03 |
| Κ | 4mm                                   | 01 |