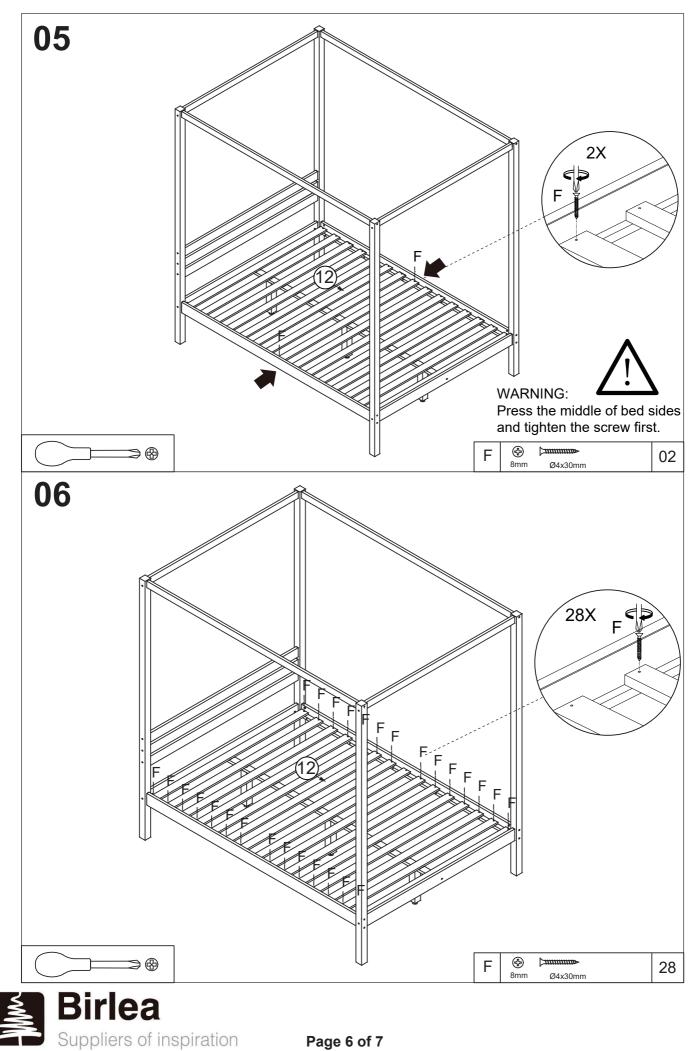

Keep any sharp objects away from the frame.

\*\*You will need a screwdriver and a small mallet (not provided). \*\*2 PERSON ASSMBLY.

| Parts List |                                |     |     |  |
|------------|--------------------------------|-----|-----|--|
| PART       | DESCIRPTION                    | QTY | BOX |  |
| 1          | HEADBOARD LEG(LEFT)            | 1   | 1   |  |
| 2          | HEADBOARD LEG(RIGHT)           | 1   | 1   |  |
| 3          | FOOTEND LEG(LEFT)              | 1   | 1   |  |
| 4          | FOOTEND LEG(RIGHT)             | 1   | 1   |  |
| 5          | SIDERAILS                      | 2   | 1   |  |
| 6          | HEADBOARD&FOOTEND BOTTOM PANEL | 2   | 1   |  |
| 7          | HEADBOARD UPPER PANEL          | 3   | 1   |  |
| 8          | TOP FRAME(WIDTH)               | 2   | 1   |  |
| 9          | TOP FRAME(DEPTH)               | 2   | 1   |  |
| 10         | CENTRE RAIL                    | 1   | 1   |  |
| 11         | SUPPORT LEG                    | 3   | 1   |  |
| 12         | SLATS                          | 1   | 2   |  |

| F | ↔ > > > > > > > > > > > > > > > > > > | 30 |
|---|---------------------------------------|----|
| G | 40x40mm                               | 04 |
| Н |                                       | 03 |
| Κ | 4mm                                   | 01 |