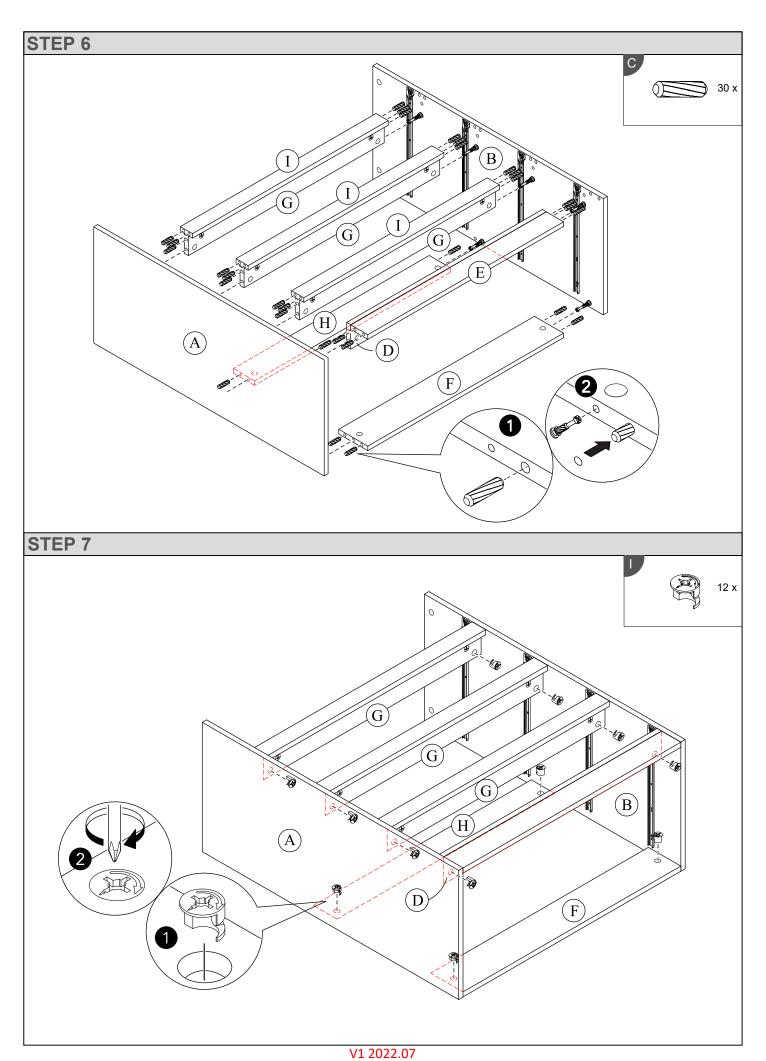

### **Parts**

| CODE | PART NAME           | QTY | DIMENSION        |
|------|---------------------|-----|------------------|
| Α    | Side Panel - L      | 1   | 15 x 380 x 870mm |
| В    | Side Panel - R      | 1   | 15 x 380 x 870mm |
| С    | Top Panel           | 1   | 15 x 381 x 770mm |
| D    | Front Bar           | 1   | 15 x 80 x 739mm  |
| E    | Bottom Support      | 1   | 15 x 65 x 739mm  |
| F    | Bottom Back Support | 1   | 15 x 110 x 739mm |
| G    | Centre Support      | 3   | 15 x 65 x 739mm  |
| Н    | Back Bar            | 1   | 15 x 80 x 739mm  |

| CODE | PART NAME       | QTY | DIMENSION        |
|------|-----------------|-----|------------------|
| ı    | Front Bar       | 3   | 15 x 46 x 739mm  |
| J    | Drawer Front    | 4   | 15 x 190 x 770mm |
| K    | Drawer Side - L | 4   | 15 x 140 x 350mm |
| L    | Drawer Side - R | 4   | 15 x 140 x 350mm |
| М    | Drawer Back     | 4   | 15 x 140 x 684mm |
| N    | Drawer Support  | 4   | 15 x 80 x 335mm  |
|      | Drawer Bottom   | 4   | 3 x 344 x 693mm  |
|      | Back Panel      | 2   | 3 x 383 x 790mm  |

# Fixings (not to scale)

**Euro Screw** 

G

Nail Pin

Page **7** of **16** 

V1 2022.07 Page **11** of **16** 

diameter greater that the diameter of the mounting hole on the product and that the fixing is safe and secure before use.