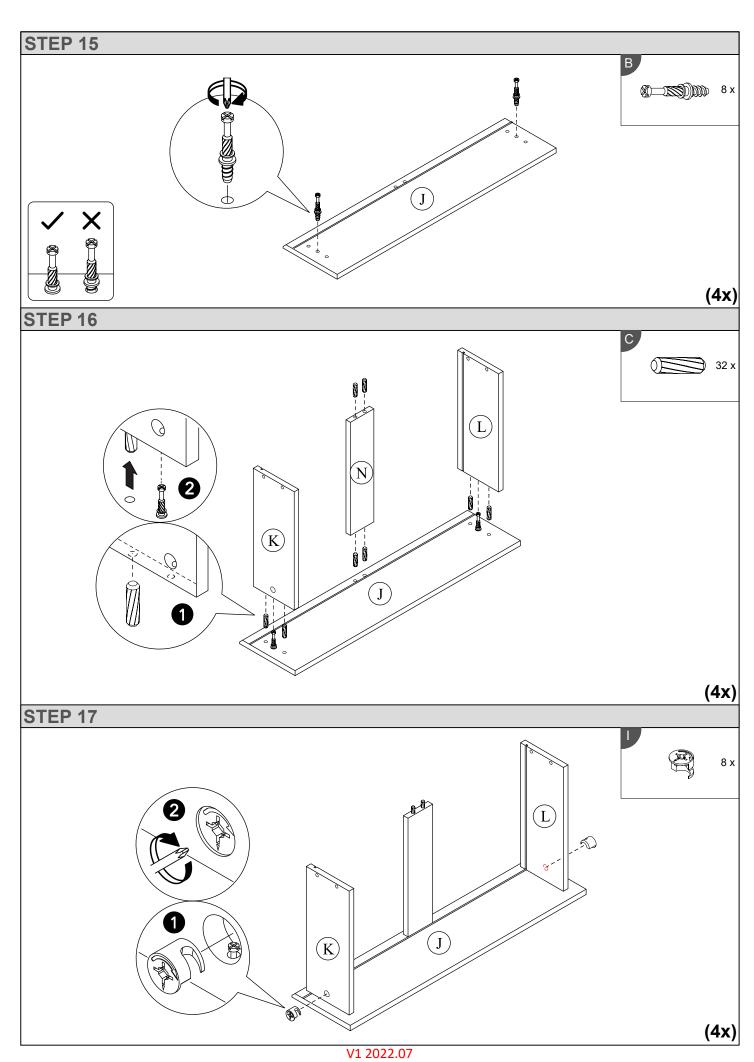

ı    | Front Bar       | 3   | 15 x 46 x 739mm  |
| J    | Drawer Front    | 4   | 15 x 190 x 770mm |
| K    | Drawer Side - L | 4   | 15 x 140 x 350mm |
| L    | Drawer Side - R | 4   | 15 x 140 x 350mm |
| М    | Drawer Back     | 4   | 15 x 140 x 684mm |
| N    | Drawer Support  | 4   | 15 x 80 x 335mm  |
|      | Drawer Bottom   | 4   | 3 x 344 x 693mm  |
|      | Back Panel      | 2   | 3 x 383 x 790mm  |



# Fixings (to scale)



Н

Nail Leg

# Fixings (not to scale)

**Euro Screw** 

G

Nail Pin











Page **7** of **16** 









V1 2022.07 Page **11** of **16** 





diameter greater that the diameter of the mounting hole on the product and that the fixing is safe and secure before use.

The brackets and screws which to fix the strap on to the furniture are only supplied.



Page **13** of **16** 





## **Complete Assembly**

Your CATANIA 4 DRAWER CHEST is now completely assembled.

Periodically check to ensure that the components are in proper position, free from damage. Also, make sure the connectors are tight and secure.



Keep instructions for future reference