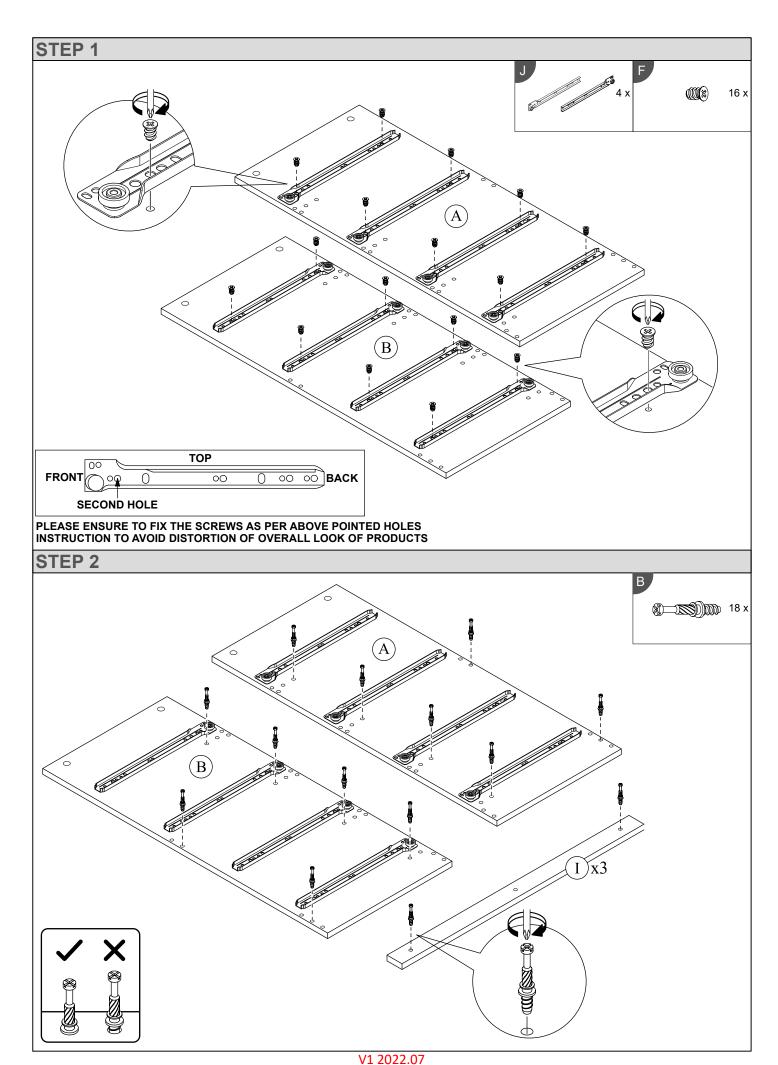

### **Parts**

| CODE | PART NAME           | QTY | DIMENSION        |
|------|---------------------|-----|------------------|
| Α    | Side Panel - L      | 1   | 15 x 380 x 870mm |
| В    | Side Panel - R      | 1   | 15 x 380 x 870mm |
| С    | Top Panel           | 1   | 15 x 381 x 770mm |
| D    | Front Bar           | 1   | 15 x 80 x 739mm  |
| E    | Bottom Support      | 1   | 15 x 65 x 739mm  |
| F    | Bottom Back Support | 1   | 15 x 110 x 739mm |
| G    | Centre Support      | 3   | 15 x 65 x 739mm  |
| Н    | Back Bar            | 1   | 15 x 80 x 739mm  |

| CODE | PART NAME       | QTY | DIMENSION        |
|------|-----------------|-----|------------------|
| ı    | Front Bar       | 3   | 15 x 46 x 739mm  |
| J    | Drawer Front    | 4   | 15 x 190 x 770mm |
| K    | Drawer Side - L | 4   | 15 x 140 x 350mm |
| L    | Drawer Side - R | 4   | 15 x 140 x 350mm |
| М    | Drawer Back     | 4   | 15 x 140 x 684mm |
| N    | Drawer Support  | 4   | 15 x 80 x 335mm  |
|      | Drawer Bottom   | 4   | 3 x 344 x 693mm  |
|      | Back Panel      | 2   | 3 x 383 x 790mm  |