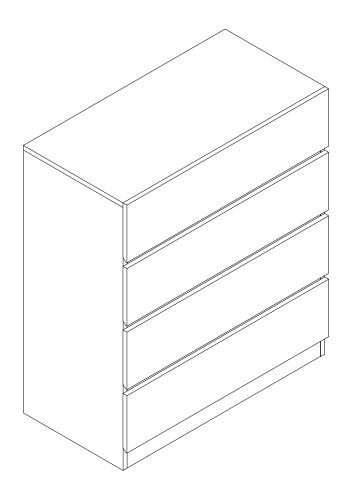

# CATANIA 4 DRAWER CHEST ASSEMBLY INSTRUCTIONS

Thank you for purchasing the *CATANIA 4 DRAWER CHEST*. Please read the instructions carefully to ensure safe operation of the product.

Size: 770 x 395 x 890mm

## **Complete Assembly**

Your CATANIA 4 DRAWER CHEST is now completely assembled.

Periodically check to ensure that the components are in proper position, free from damage. Also, make sure the connectors are tight and secure.