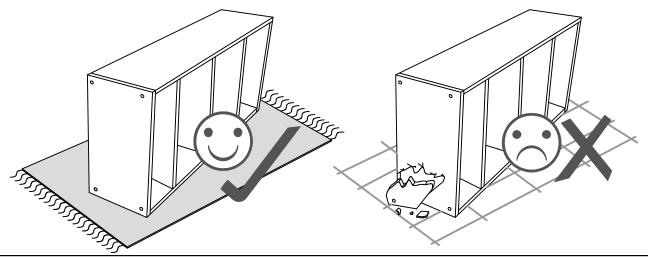

### **INFORMATION**

- Due to the size of this product we recommend that it is assembled in the room intended for use.
- When you are ready to start, make sure that you have the right tools, plenty of space and a clean, dry area for assembly.
- Unwrap all packaging materials and place the components on top of the carton box or on a clean floor to prevent it from scratching.
- Check the pack and make sure you have all the parts listed.
- Ensure that this product is fully assembled as illustrated before use.
- · Check all screws or bolts are tightened and inspect regularly
- This product should only be used on firm, level ground.
- Keep small parts out of reach of children.
- Make sure the legs remain in contact with the ground.
- Tools not included.