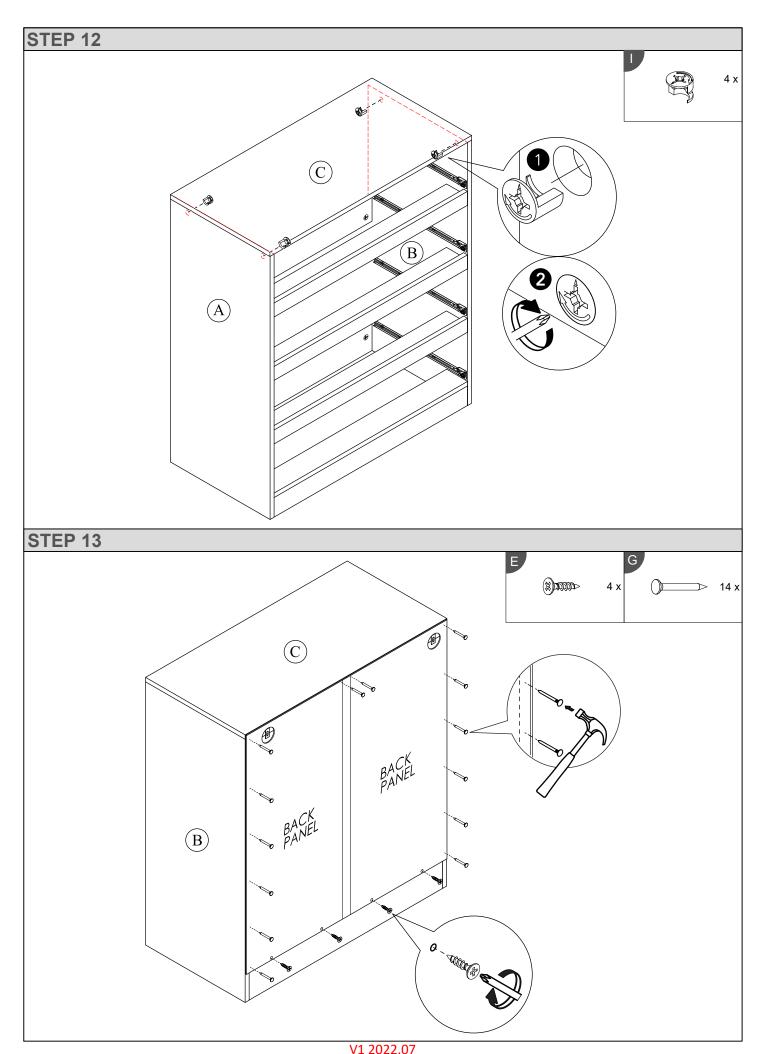

### **Parts**

| CODE | PART NAME           | QTY | DIMENSION        |
|------|---------------------|-----|------------------|
| Α    | Side Panel - L      | 1   | 15 x 380 x 870mm |
| В    | Side Panel - R      | 1   | 15 x 380 x 870mm |
| С    | Top Panel           | 1   | 15 x 381 x 770mm |
| D    | Front Bar           | 1   | 15 x 80 x 739mm  |
| E    | Bottom Support      | 1   | 15 x 65 x 739mm  |
| F    | Bottom Back Support | 1   | 15 x 110 x 739mm |
| G    | Centre Support      | 3   | 15 x 65 x 739mm  |
| Н    | Back Bar            | 1   | 15 x 80 x 739mm  |

| CODE | PART NAME       | QTY | DIMENSION        |
|------|-----------------|-----|------------------|
| ı    | Front Bar       | 3   | 15 x 46 x 739mm  |
| J    | Drawer Front    | 4   | 15 x 190 x 770mm |
| K    | Drawer Side - L | 4   | 15 x 140 x 350mm |
| L    | Drawer Side - R | 4   | 15 x 140 x 350mm |
| М    | Drawer Back     | 4   | 15 x 140 x 684mm |
| N    | Drawer Support  | 4   | 15 x 80 x 335mm  |
|      | Drawer Bottom   | 4   | 3 x 344 x 693mm  |
|      | Back Panel      | 2   | 3 x 383 x 790mm  |

# Fixings (not to scale)

**Euro Screw** 

G

Nail Pin

Page **7** of **16** 

V1 2022.07 Page **11** of **16** 

diameter greater that the diameter of the mounting hole on the product and that the fixing is safe and secure before use.