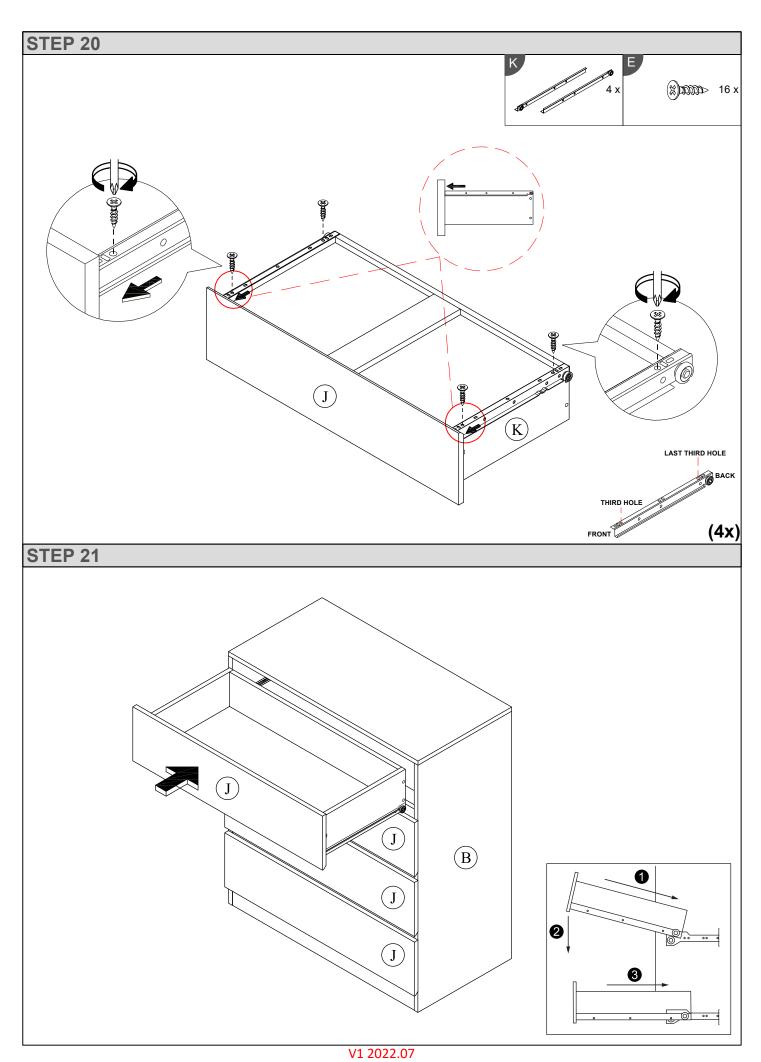

### **Parts**

| CODE | PART NAME           | QTY | DIMENSION        |
|------|---------------------|-----|------------------|
| Α    | Side Panel - L      | 1   | 15 x 380 x 870mm |
| В    | Side Panel - R      | 1   | 15 x 380 x 870mm |
| С    | Top Panel           | 1   | 15 x 381 x 770mm |
| D    | Front Bar           | 1   | 15 x 80 x 739mm  |
| E    | Bottom Support      | 1   | 15 x 65 x 739mm  |
| F    | Bottom Back Support | 1   | 15 x 110 x 739mm |
| G    | Centre Support      | 3   | 15 x 65 x 739mm  |
| Н    | Back Bar            | 1   | 15 x 80 x 739mm  |

| CODE | PART NAME       | QTY | DIMENSION        |
|------|-----------------|-----|------------------|
| ı    | Front Bar       | 3   | 15 x 46 x 739mm  |
| J    | Drawer Front    | 4   | 15 x 190 x 770mm |
| K    | Drawer Side - L | 4   | 15 x 140 x 350mm |
| L    | Drawer Side - R | 4   | 15 x 140 x 350mm |
| М    | Drawer Back     | 4   | 15 x 140 x 684mm |
| N    | Drawer Support  | 4   | 15 x 80 x 335mm  |
|      | Drawer Bottom   | 4   | 3 x 344 x 693mm  |
|      | Back Panel      | 2   | 3 x 383 x 790mm  |