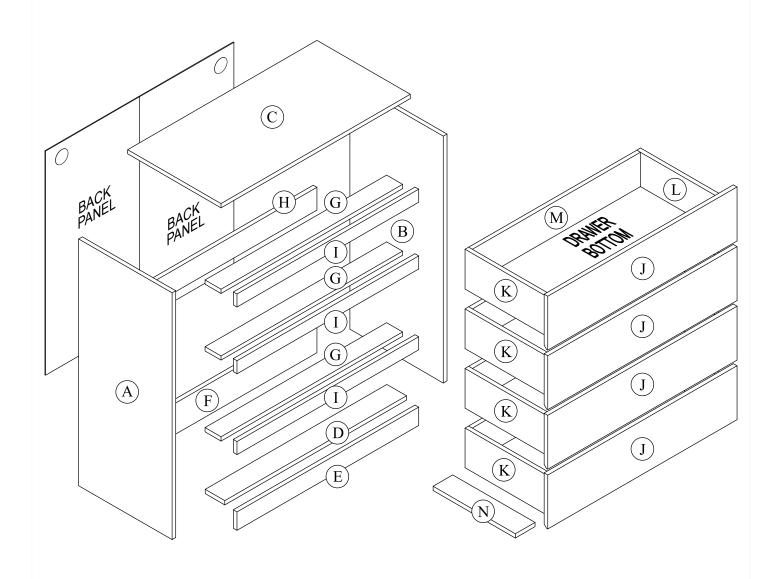

### **Parts**

| CODE | PART NAME           | QTY | DIMENSION        |
|------|---------------------|-----|------------------|
| Α    | Side Panel - L      | 1   | 15 x 380 x 870mm |
| В    | Side Panel - R      | 1   | 15 x 380 x 870mm |
| С    | Top Panel           | 1   | 15 x 381 x 770mm |
| D    | Front Bar           | 1   | 15 x 80 x 739mm  |
| E    | Bottom Support      | 1   | 15 x 65 x 739mm  |
| F    | Bottom Back Support | 1   | 15 x 110 x 739mm |
| G    | Centre Support      | 3   | 15 x 65 x 739mm  |
| Н    | Back Bar            | 1   | 15 x 80 x 739mm  |

| CODE | PART NAME       | QTY | DIMENSION        |
|------|-----------------|-----|------------------|
| ı    | Front Bar       | 3   | 15 x 46 x 739mm  |
| J    | Drawer Front    | 4   | 15 x 190 x 770mm |
| K    | Drawer Side - L | 4   | 15 x 140 x 350mm |
| L    | Drawer Side - R | 4   | 15 x 140 x 350mm |
| М    | Drawer Back     | 4   | 15 x 140 x 684mm |
| N    | Drawer Support  | 4   | 15 x 80 x 335mm  |
|      | Drawer Bottom   | 4   | 3 x 344 x 693mm  |
|      | Back Panel      | 2   | 3 x 383 x 790mm  |