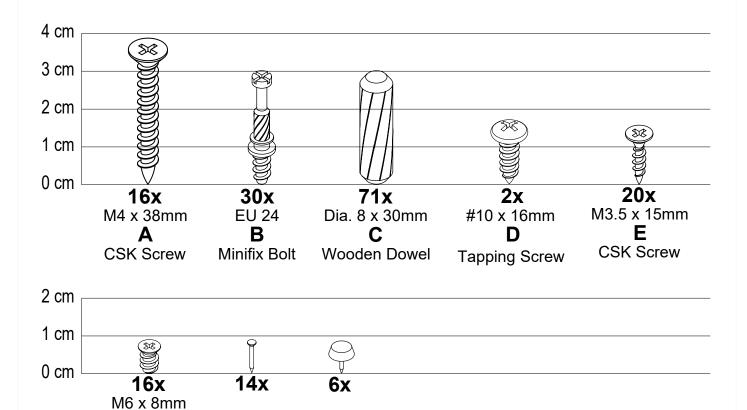

# Fixings (to scale)

Н

Nail Leg

# Fixings (not to scale)

**Euro Screw** 

G

Nail Pin

Page **7** of **16** 

V1 2022.07 Page **11** of **16** 

diameter greater that the diameter of the mounting hole on the product and that the fixing is safe and secure before use.