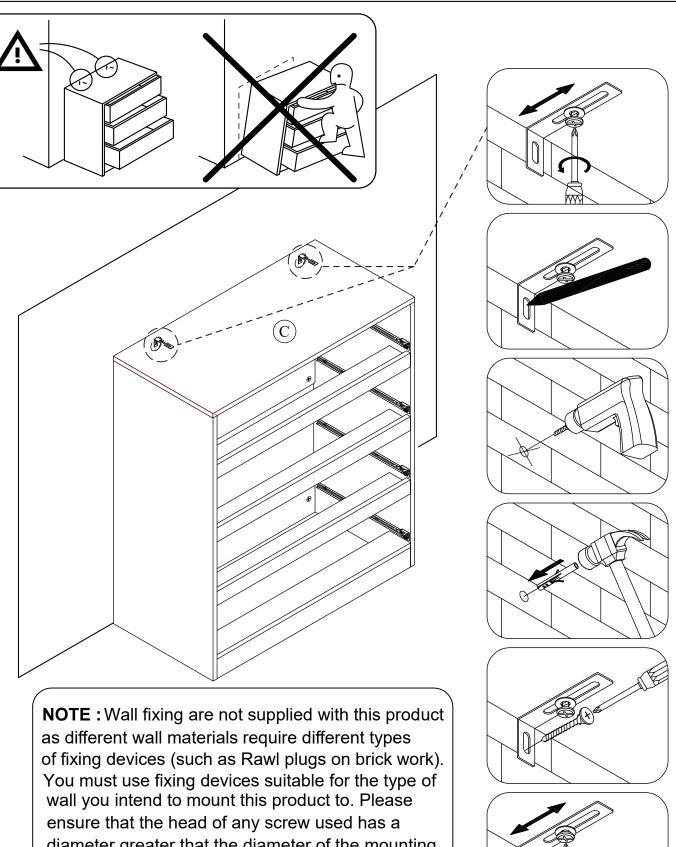

| Centre Support      | 3   | 15 x 65 x 739mm  |
| Н    | Back Bar            | 1   | 15 x 80 x 739mm  |

| CODE | PART NAME       | QTY | DIMENSION        |
|------|-----------------|-----|------------------|
| ı    | Front Bar       | 3   | 15 x 46 x 739mm  |
| J    | Drawer Front    | 4   | 15 x 190 x 770mm |
| K    | Drawer Side - L | 4   | 15 x 140 x 350mm |
| L    | Drawer Side - R | 4   | 15 x 140 x 350mm |
| М    | Drawer Back     | 4   | 15 x 140 x 684mm |
| N    | Drawer Support  | 4   | 15 x 80 x 335mm  |
|      | Drawer Bottom   | 4   | 3 x 344 x 693mm  |
|      | Back Panel      | 2   | 3 x 383 x 790mm  |



# Fixings (to scale)



Н

Nail Leg

# Fixings (not to scale)

**Euro Screw** 

G

Nail Pin











Page **7** of **16** 









V1 2022.07 Page **11** of **16** 





diameter greater that the diameter of the mounting hole on the product and that the fixing is safe and secure before use.

The brackets and screws which to fix the strap on to the furniture are only supplied.



Page **13** of **16** 





## **Complete Assembly**

Your CATANIA 4 DRAWER CHEST is now completely assembled.

Periodically check to ensure that the components are in proper position, free from damage. Also, make sure the connectors are tight and secure.



Keep instructions for future reference