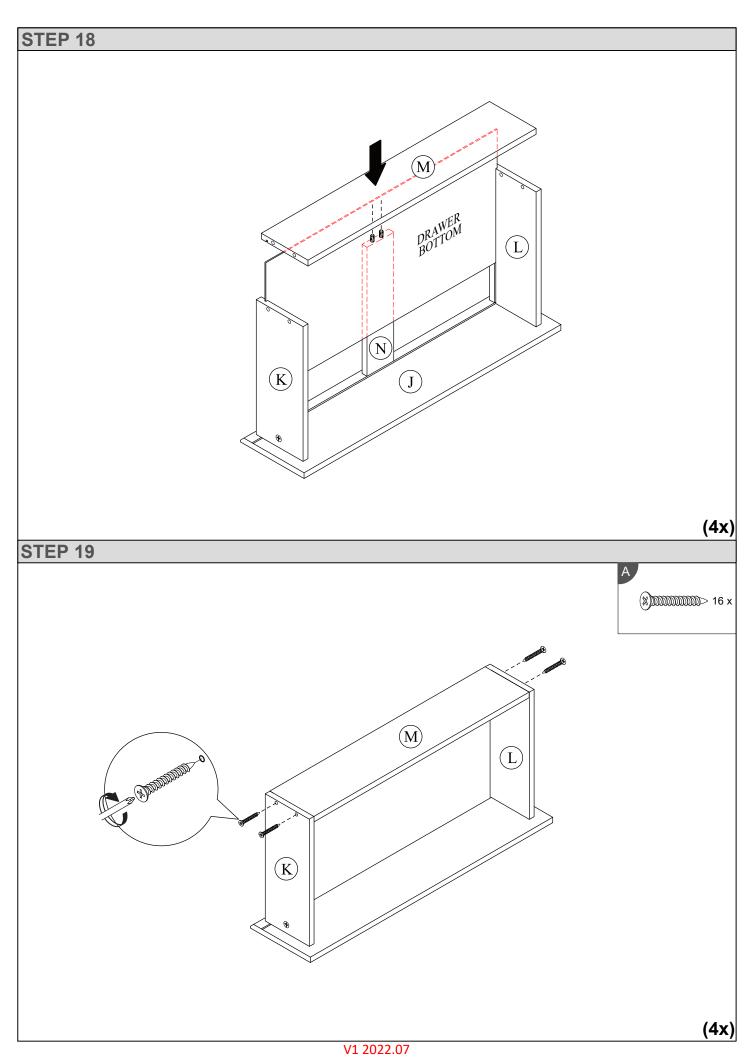

| 15 x 46 x 739mm  |
| J    | Drawer Front    | 4   | 15 x 190 x 770mm |
| K    | Drawer Side - L | 4   | 15 x 140 x 350mm |
| L    | Drawer Side - R | 4   | 15 x 140 x 350mm |
| М    | Drawer Back     | 4   | 15 x 140 x 684mm |
| N    | Drawer Support  | 4   | 15 x 80 x 335mm  |
|      | Drawer Bottom   | 4   | 3 x 344 x 693mm  |
|      | Back Panel      | 2   | 3 x 383 x 790mm  |



# Fixings (to scale)



Н

Nail Leg

# Fixings (not to scale)

**Euro Screw** 

G

Nail Pin











Page **7** of **16** 









V1 2022.07 Page **11** of **16** 





diameter greater that the diameter of the mounting hole on the product and that the fixing is safe and secure before use.

The brackets and screws which to fix the strap on to the furniture are only supplied.



Page **13** of **16** 





## **Complete Assembly**

Your CATANIA 4 DRAWER CHEST is now completely assembled.

Periodically check to ensure that the components are in proper position, free from damage. Also, make sure the connectors are tight and secure.



Keep instructions for future reference