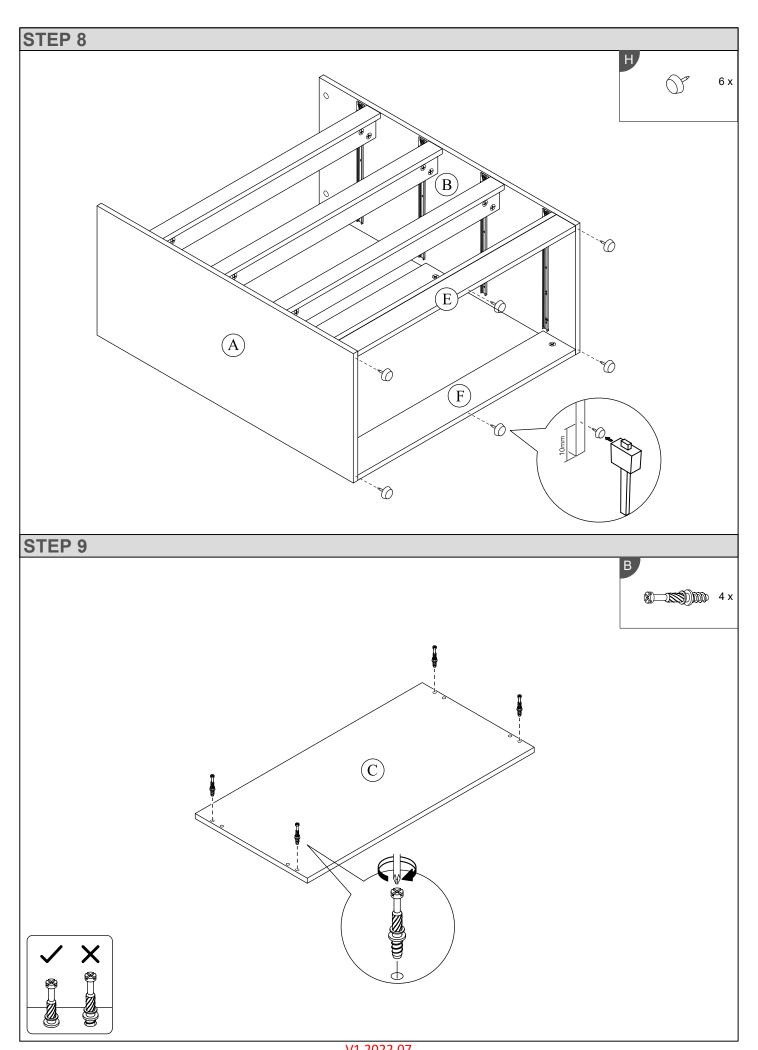

### **Parts**

| CODE | PART NAME           | QTY | DIMENSION        |
|------|---------------------|-----|------------------|
| Α    | Side Panel - L      | 1   | 15 x 380 x 870mm |
| В    | Side Panel - R      | 1   | 15 x 380 x 870mm |
| С    | Top Panel           | 1   | 15 x 381 x 770mm |
| D    | Front Bar           | 1   | 15 x 80 x 739mm  |
| E    | Bottom Support      | 1   | 15 x 65 x 739mm  |
| F    | Bottom Back Support | 1   | 15 x 110 x 739mm |
| G    | Centre Support      | 3   | 15 x 65 x 739mm  |
| Н    | Back Bar            | 1   | 15 x 80 x 739mm  |

| CODE | PART NAME       | QTY | DIMENSION        |
|------|-----------------|-----|------------------|
| ı    | Front Bar       | 3   | 15 x 46 x 739mm  |
| J    | Drawer Front    | 4   | 15 x 190 x 770mm |
| K    | Drawer Side - L | 4   | 15 x 140 x 350mm |
| L    | Drawer Side - R | 4   | 15 x 140 x 350mm |
| М    | Drawer Back     | 4   | 15 x 140 x 684mm |
| N    | Drawer Support  | 4   | 15 x 80 x 335mm  |
|      | Drawer Bottom   | 4   | 3 x 344 x 693mm  |
|      | Back Panel      | 2   | 3 x 383 x 790mm  |

# Fixings (not to scale)

**Euro Screw** 

G

Nail Pin

Page **7** of **16** 

V1 2022.07 Page **11** of **16** 

diameter greater that the diameter of the mounting hole on the product and that the fixing is safe and secure before use.