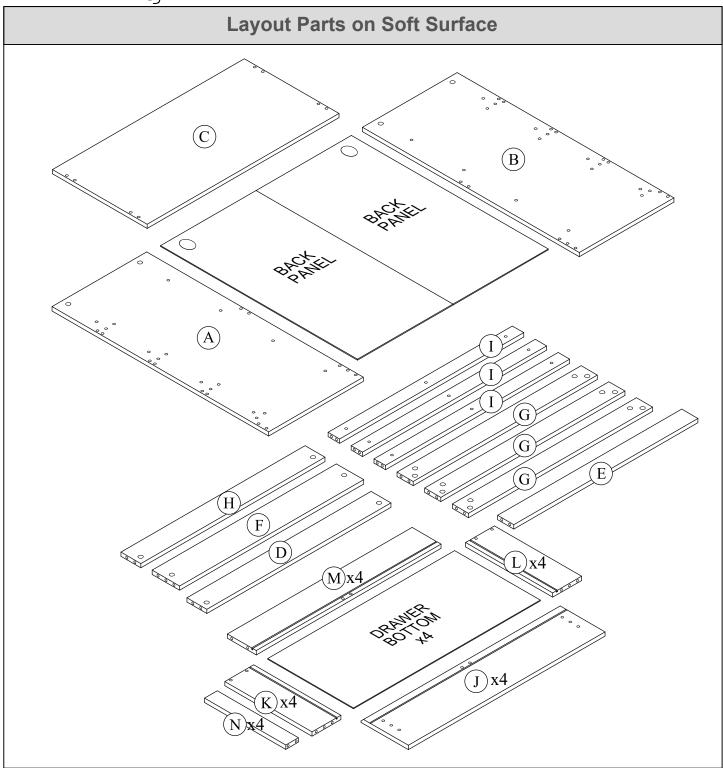

### **Parts**

| CODE | PART NAME           | QTY | DIMENSION        |
|------|---------------------|-----|------------------|
| Α    | Side Panel - L      | 1   | 15 x 380 x 870mm |
| В    | Side Panel - R      | 1   | 15 x 380 x 870mm |
| С    | Top Panel           | 1   | 15 x 381 x 770mm |
| D    | Front Bar           | 1   | 15 x 80 x 739mm  |
| E    | Bottom Support      | 1   | 15 x 65 x 739mm  |
| F    | Bottom Back Support | 1   | 15 x 110 x 739mm |
| G    | Centre Support      | 3   | 15 x 65 x 739mm  |
| Н    | Back Bar            | 1   | 15 x 80 x 739mm  |

| CODE | PART NAME       | QTY | DIMENSION        |
|------|-----------------|-----|------------------|
| ı    | Front Bar       | 3   | 15 x 46 x 739mm  |
| J    | Drawer Front    | 4   | 15 x 190 x 770mm |
| K    | Drawer Side - L | 4   | 15 x 140 x 350mm |
| L    | Drawer Side - R | 4   | 15 x 140 x 350mm |
| М    | Drawer Back     | 4   | 15 x 140 x 684mm |
| N    | Drawer Support  | 4   | 15 x 80 x 335mm  |
|      | Drawer Bottom   | 4   | 3 x 344 x 693mm  |
|      | Back Panel      | 2   | 3 x 383 x 790mm  |