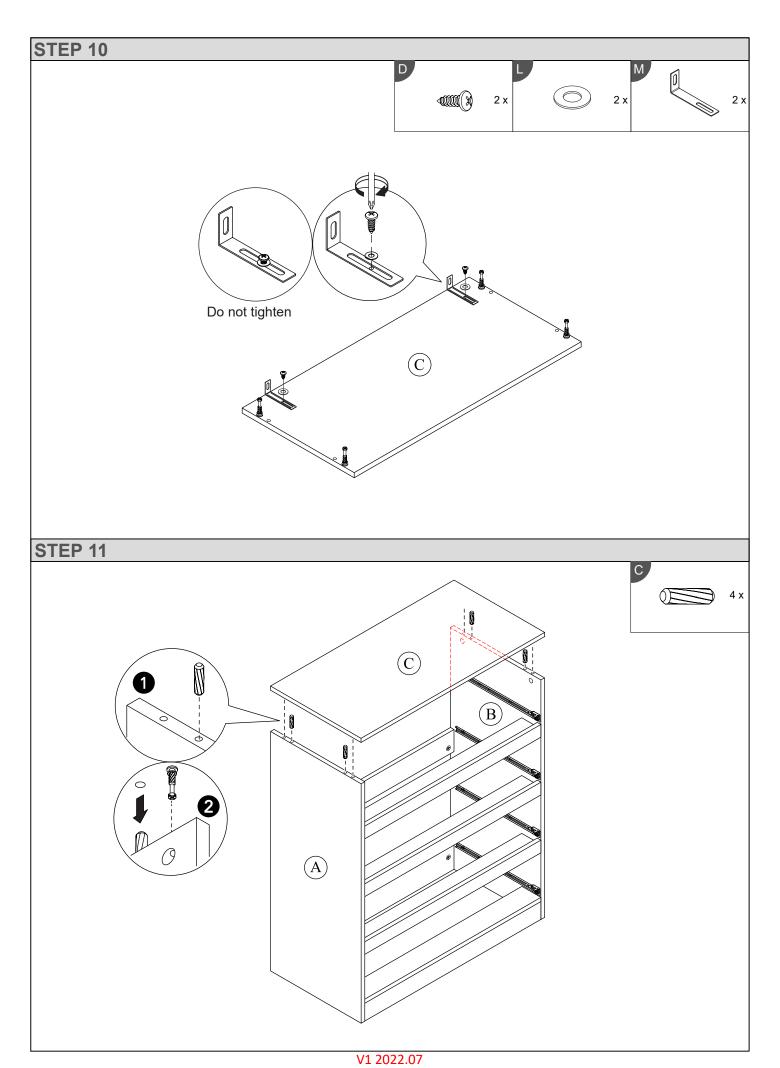

### **Parts**

| CODE | PART NAME           | QTY | DIMENSION        |
|------|---------------------|-----|------------------|
| Α    | Side Panel - L      | 1   | 15 x 380 x 870mm |
| В    | Side Panel - R      | 1   | 15 x 380 x 870mm |
| С    | Top Panel           | 1   | 15 x 381 x 770mm |
| D    | Front Bar           | 1   | 15 x 80 x 739mm  |
| E    | Bottom Support      | 1   | 15 x 65 x 739mm  |
| F    | Bottom Back Support | 1   | 15 x 110 x 739mm |
| G    | Centre Support      | 3   | 15 x 65 x 739mm  |
| Н    | Back Bar            | 1   | 15 x 80 x 739mm  |

| CODE | PART NAME       | QTY | DIMENSION        |
|------|-----------------|-----|------------------|
| ı    | Front Bar       | 3   | 15 x 46 x 739mm  |
| J    | Drawer Front    | 4   | 15 x 190 x 770mm |
| K    | Drawer Side - L | 4   | 15 x 140 x 350mm |
| L    | Drawer Side - R | 4   | 15 x 140 x 350mm |
| М    | Drawer Back     | 4   | 15 x 140 x 684mm |
| N    | Drawer Support  | 4   | 15 x 80 x 335mm  |
|      | Drawer Bottom   | 4   | 3 x 344 x 693mm  |
|      | Back Panel      | 2   | 3 x 383 x 790mm  |

# Fixings (not to scale)

**Euro Screw** 

G

Nail Pin

Page **7** of **16** 

V1 2022.07 Page **11** of **16** 

diameter greater that the diameter of the mounting hole on the product and that the fixing is safe and secure before use.