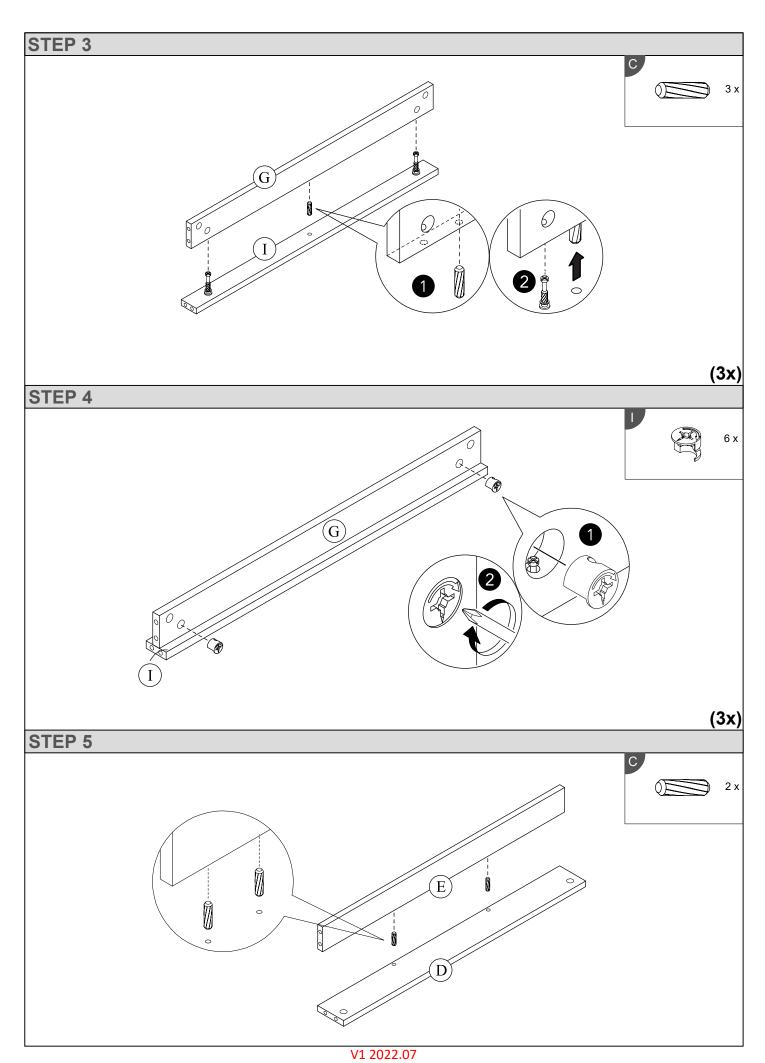

### **Parts**

| CODE | PART NAME           | QTY | DIMENSION        |
|------|---------------------|-----|------------------|
| Α    | Side Panel - L      | 1   | 15 x 380 x 870mm |
| В    | Side Panel - R      | 1   | 15 x 380 x 870mm |
| С    | Top Panel           | 1   | 15 x 381 x 770mm |
| D    | Front Bar           | 1   | 15 x 80 x 739mm  |
| E    | Bottom Support      | 1   | 15 x 65 x 739mm  |
| F    | Bottom Back Support | 1   | 15 x 110 x 739mm |
| G    | Centre Support      | 3   | 15 x 65 x 739mm  |
| Н    | Back Bar            | 1   | 15 x 80 x 739mm  |

| CODE | PART NAME       | QTY | DIMENSION        |
|------|-----------------|-----|------------------|
| ı    | Front Bar       | 3   | 15 x 46 x 739mm  |
| J    | Drawer Front    | 4   | 15 x 190 x 770mm |
| K    | Drawer Side - L | 4   | 15 x 140 x 350mm |
| L    | Drawer Side - R | 4   | 15 x 140 x 350mm |
| М    | Drawer Back     | 4   | 15 x 140 x 684mm |
| N    | Drawer Support  | 4   | 15 x 80 x 335mm  |
|      | Drawer Bottom   | 4   | 3 x 344 x 693mm  |
|      | Back Panel      | 2   | 3 x 383 x 790mm  |