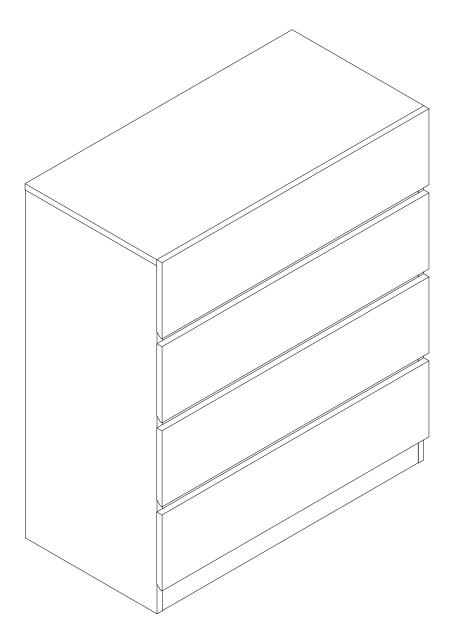

## **Complete Assembly**

Your CATANIA 4 DRAWER CHEST is now completely assembled.

Periodically check to ensure that the components are in proper position, free from damage. Also, make sure the connectors are tight and secure.