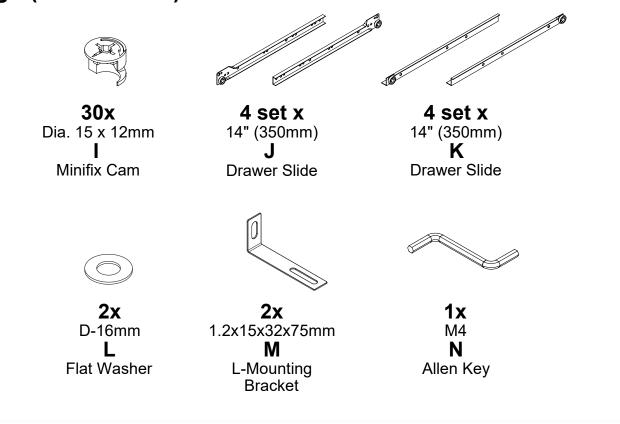

# Fixings (to scale)

Н

Nail Leg

# Fixings (not to scale)

**Euro Screw** 

G

Nail Pin

Page **7** of **16** 

V1 2022.07 Page **11** of **16** 

diameter greater that the diameter of the mounting hole on the product and that the fixing is safe and secure before use.