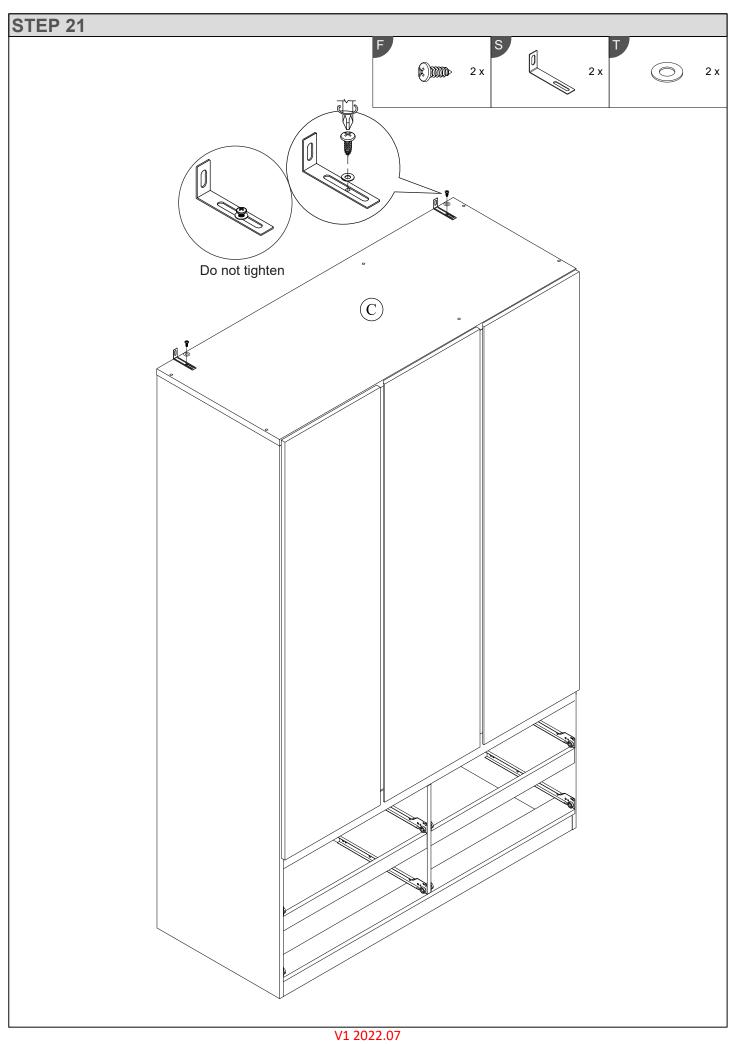

### **WARNINGS**

- DO NOT use power tools to construct this product.
- DO NOT over tighten screws or bolts.
- DO NOT use this product if parts are missing, damaged or worn.
- DO NOT sit or stand on the product.
- It is essential that this unit is fixed to the wall with the brackets provided for safety reasons. NB wall fixings are not included. Please source suitable fixings for your wall type. If in doubt please consult a qualified tradesperson.
- WARNING: Always ensure the area to be drilled is free from hidden electrical wires, water or gas pipes.

### **Parts**

| CODE | PART NAME         | QTY | DIMENSION         |
|------|-------------------|-----|-------------------|
| Α    | Side Panel - L    | 1   | 15 x 495 x 1930mm |
| В    | Side Panel - R    | 1   | 15 x 495 x 1930mm |
| С    | Top Panel         | 1   | 15 x 495 x 1195mm |
| D    | Bottom Front Bar  | 1   | 15 x 80 x 1164mm  |
| E    | Bottom Back Bar   | 1   | 15 x 80 x 1164mm  |
| F    | Bottom Bar        | 2   | 15 x 65 x 1164mm  |
| G    | Vertical Panel    | 1   | 15 x 495 x 1410mm |
| Н    | Side Bar          | 1   | 15 x 40 x 1410mm  |
| I    | Center Panel      | 1   | 15 x 424 x 495mm  |
| J    | Fix Panel         | 1   | 15 x 480 x 1164mm |
| K    | Front Bar - Long  | 1   | 15 x 65 x 1164mm  |
| L    | Front Bar - Short | 2   | 15 x 50 x 574mm   |
| М    | Back Bar          | 1   | 15 x 80 x 760mm   |

| CODE | PART NAME        | QTY | DIMENSION         |
|------|------------------|-----|-------------------|
| N    | Back Bar - Small | 1   | 15 x 80 x 389mm   |
| 0    | Top Bar Support  | 1   | 15 x 65 x 760mm   |
| Р    | Door - L         | 1   | 15 x 384 x 1459mm |
| Q    | Door - R         | 1   | 15 x 384 x 1459mm |
| R    | Door - Centre    | 1   | 15 x 384 x 1459mm |
| S    | Door Support     | 1   | 6 x 60 x 1405mm   |
| Т    | Drawer Front - L | 2   | 15 x 190 x 595mm  |
| U    | Drawer Front - R | 2   | 15 x 190 x 595mm  |
| V    | Drawer Side - L  | 4   | 15 x 140 x 350mm  |
| W    | Drawer Side - R  | 4   | 15 x 140 x 350mm  |
| Х    | Drawer Back      | 4   | 15 x 140 x 519mm  |
|      | Drawer Bottom    | 4   | 3 x 344 x 528mm   |
|      | Back Panel       | 3   | 3 x 396 x 1876mm  |