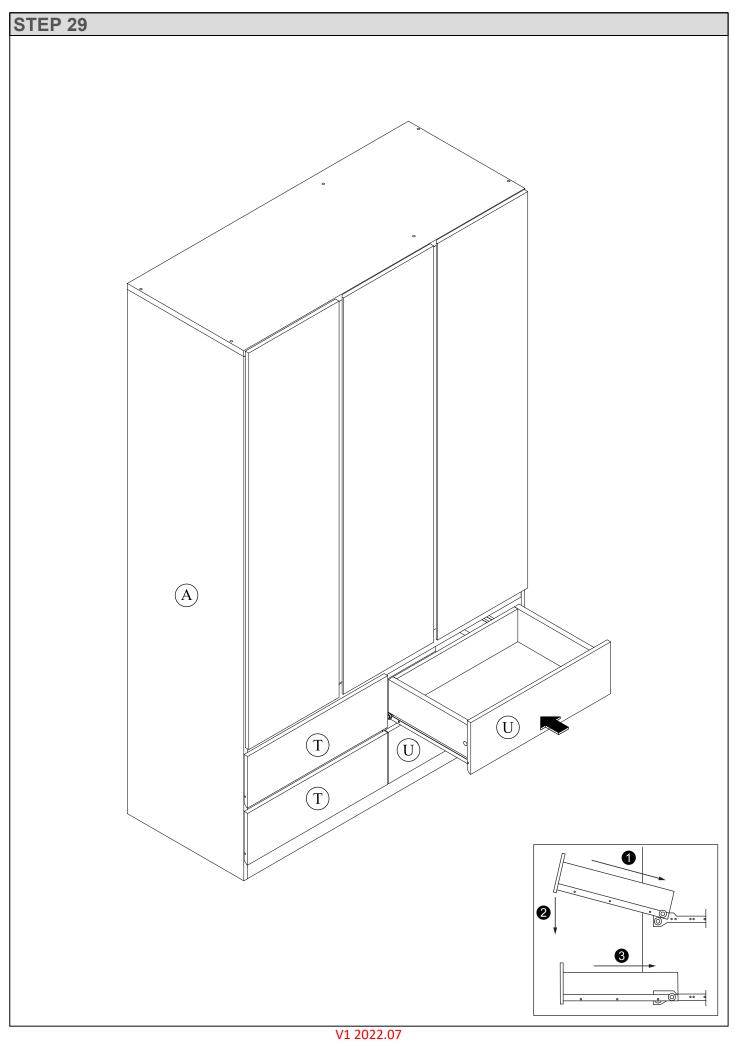

## **Complete Assembly**

Your CATANIA 3 DOOR 4 DRAWER WARDROBE is now completely assembled.

Periodically check to ensure that the components are in proper position, free from damage. Also, make sure the connectors are tight and secure.