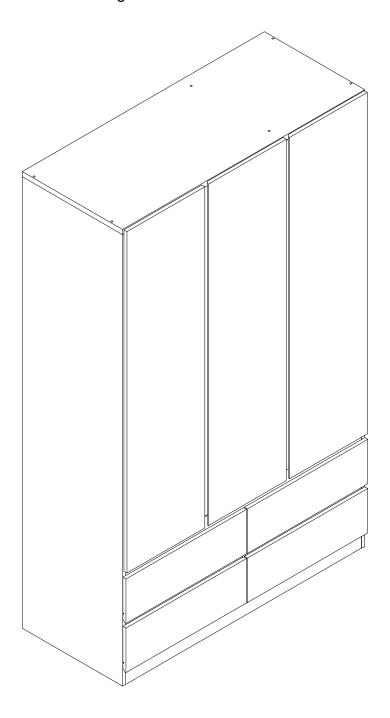

## **Complete Assembly**

Your CATANIA 3 DOOR 4 DRAWER WARDROBE is now completely assembled.

Periodically check to ensure that the components are in proper position, free from damage. Also, make sure the connectors are tight and secure.