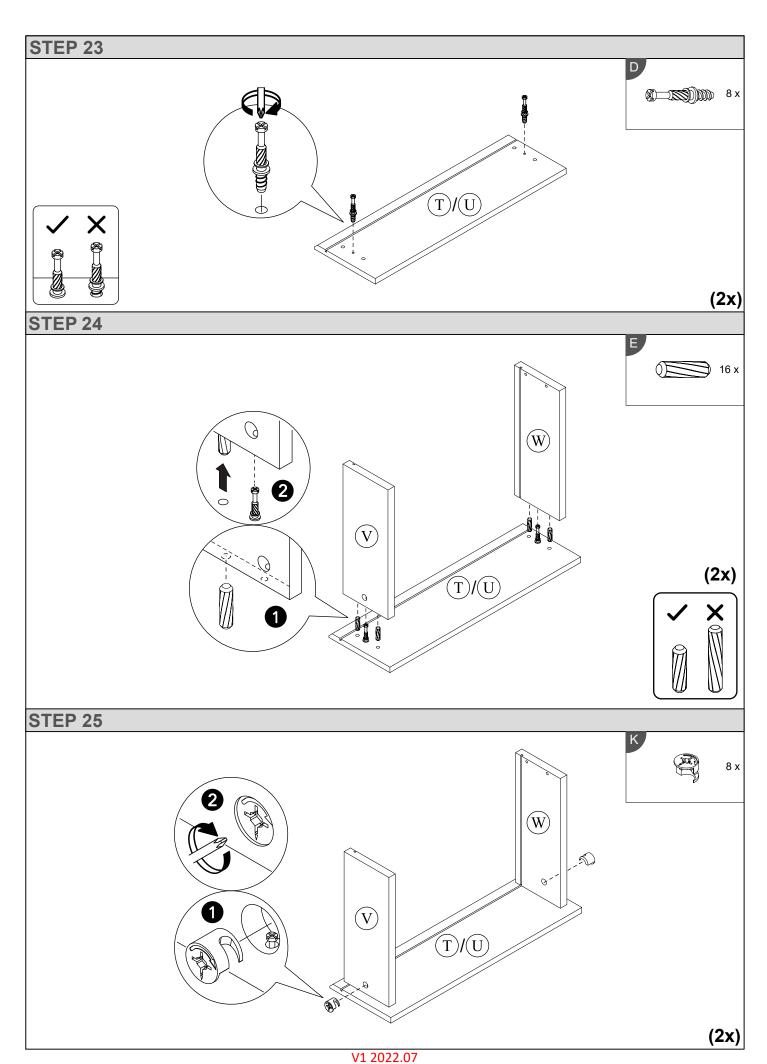

### **Parts**

| CODE | PART NAME         | QTY | DIMENSION         |
|------|-------------------|-----|-------------------|
| Α    | Side Panel - L    | 1   | 15 x 495 x 1930mm |
| В    | Side Panel - R    | 1   | 15 x 495 x 1930mm |
| С    | Top Panel         | 1   | 15 x 495 x 1195mm |
| D    | Bottom Front Bar  | 1   | 15 x 80 x 1164mm  |
| E    | Bottom Back Bar   | 1   | 15 x 80 x 1164mm  |
| F    | Bottom Bar        | 2   | 15 x 65 x 1164mm  |
| G    | Vertical Panel    | 1   | 15 x 495 x 1410mm |
| Н    | Side Bar          | 1   | 15 x 40 x 1410mm  |
| I    | Center Panel      | 1   | 15 x 424 x 495mm  |
| J    | Fix Panel         | 1   | 15 x 480 x 1164mm |
| K    | Front Bar - Long  | 1   | 15 x 65 x 1164mm  |
| L    | Front Bar - Short | 2   | 15 x 50 x 574mm   |
| М    | Back Bar          | 1   | 15 x 80 x 760mm   |

| CODE | PART NAME        | QTY | DIMENSION         |
|------|------------------|-----|-------------------|
| N    | Back Bar - Small | 1   | 15 x 80 x 389mm   |
| 0    | Top Bar Support  | 1   | 15 x 65 x 760mm   |
| Р    | Door - L         | 1   | 15 x 384 x 1459mm |
| Q    | Door - R         | 1   | 15 x 384 x 1459mm |
| R    | Door - Centre    | 1   | 15 x 384 x 1459mm |
| S    | Door Support     | 1   | 6 x 60 x 1405mm   |
| Т    | Drawer Front - L | 2   | 15 x 190 x 595mm  |
| U    | Drawer Front - R | 2   | 15 x 190 x 595mm  |
| V    | Drawer Side - L  | 4   | 15 x 140 x 350mm  |
| W    | Drawer Side - R  | 4   | 15 x 140 x 350mm  |
| Х    | Drawer Back      | 4   | 15 x 140 x 519mm  |
|      | Drawer Bottom    | 4   | 3 x 344 x 528mm   |
|      | Back Panel       | 3   | 3 x 396 x 1876mm  |