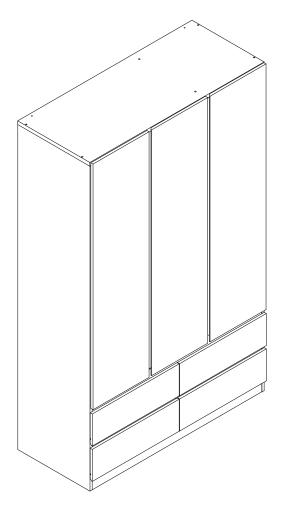

# CATANIA 3 DOOR 4 DRAWER WARDROBE ASSEMBLY INSTRUCTIONS

Thank you for purchasing the *CATANIA 3 DOOR 4 DRAWER WARDROBE*. Please read the instructions carefully to ensure safe operation of the product.

Size: 1195 x 515 x 1950mm

**PLEASE READ** this sheet prior to assembly to familiarise yourself with the various stages of construction.

Carefully open the pack supplied and check the contents against the parts and fittings check list. Do not destroy any of the packaging until you are certain that you have all the necessary parts for the assembly.