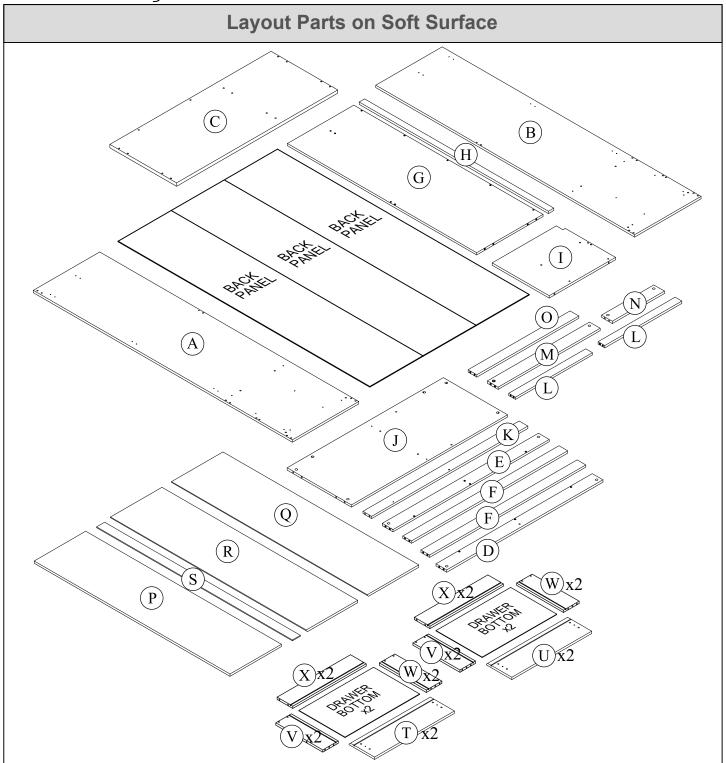

### **Parts**

| CODE | PART NAME         | QTY | DIMENSION         |
|------|-------------------|-----|-------------------|
| Α    | Side Panel - L    | 1   | 15 x 495 x 1930mm |
| В    | Side Panel - R    | 1   | 15 x 495 x 1930mm |
| С    | Top Panel         | 1   | 15 x 495 x 1195mm |
| D    | Bottom Front Bar  | 1   | 15 x 80 x 1164mm  |
| E    | Bottom Back Bar   | 1   | 15 x 80 x 1164mm  |
| F    | Bottom Bar        | 2   | 15 x 65 x 1164mm  |
| G    | Vertical Panel    | 1   | 15 x 495 x 1410mm |
| Н    | Side Bar          | 1   | 15 x 40 x 1410mm  |
| I    | Center Panel      | 1   | 15 x 424 x 495mm  |
| J    | Fix Panel         | 1   | 15 x 480 x 1164mm |
| K    | Front Bar - Long  | 1   | 15 x 65 x 1164mm  |
| L    | Front Bar - Short | 2   | 15 x 50 x 574mm   |
| М    | Back Bar          | 1   | 15 x 80 x 760mm   |

| CODE | PART NAME        | QTY | DIMENSION         |
|------|------------------|-----|-------------------|
| N    | Back Bar - Small | 1   | 15 x 80 x 389mm   |
| 0    | Top Bar Support  | 1   | 15 x 65 x 760mm   |
| Р    | Door - L         | 1   | 15 x 384 x 1459mm |
| Q    | Door - R         | 1   | 15 x 384 x 1459mm |
| R    | Door - Centre    | 1   | 15 x 384 x 1459mm |
| S    | Door Support     | 1   | 6 x 60 x 1405mm   |
| Т    | Drawer Front - L | 2   | 15 x 190 x 595mm  |
| U    | Drawer Front - R | 2   | 15 x 190 x 595mm  |
| V    | Drawer Side - L  | 4   | 15 x 140 x 350mm  |
| W    | Drawer Side - R  | 4   | 15 x 140 x 350mm  |
| Х    | Drawer Back      | 4   | 15 x 140 x 519mm  |
|      | Drawer Bottom    | 4   | 3 x 344 x 528mm   |
|      | Back Panel       | 3   | 3 x 396 x 1876mm  |