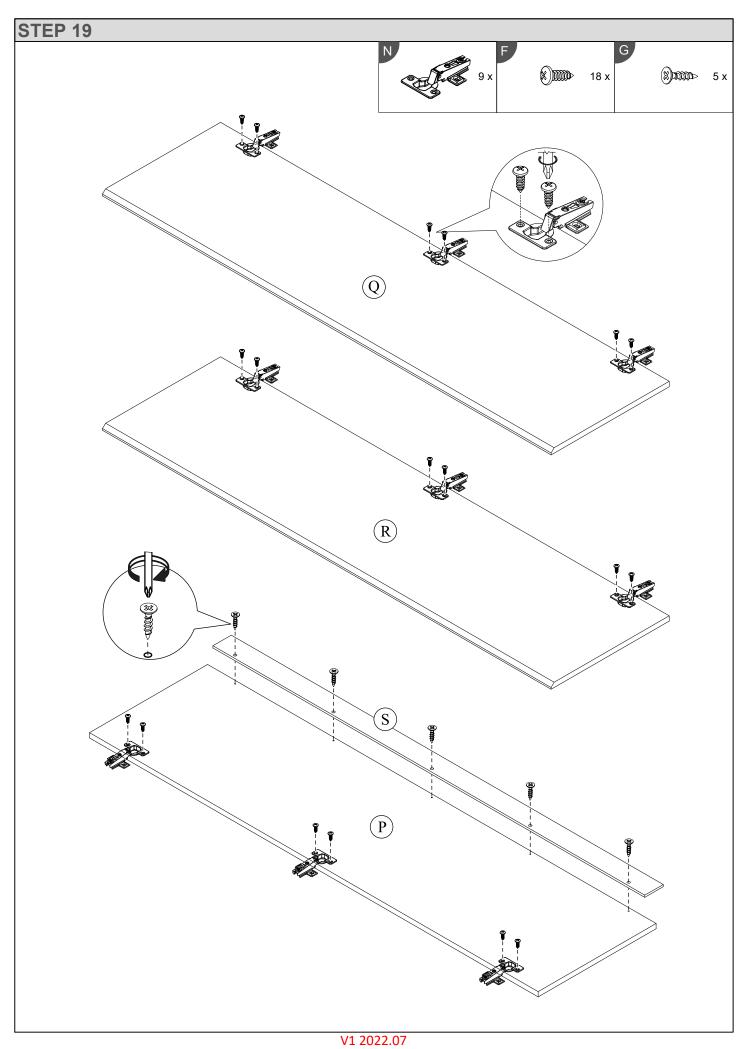

### **Parts**

| CODE | PART NAME         | QTY | DIMENSION         |
|------|-------------------|-----|-------------------|
| Α    | Side Panel - L    | 1   | 15 x 495 x 1930mm |
| В    | Side Panel - R    | 1   | 15 x 495 x 1930mm |
| С    | Top Panel         | 1   | 15 x 495 x 1195mm |
| D    | Bottom Front Bar  | 1   | 15 x 80 x 1164mm  |
| E    | Bottom Back Bar   | 1   | 15 x 80 x 1164mm  |
| F    | Bottom Bar        | 2   | 15 x 65 x 1164mm  |
| G    | Vertical Panel    | 1   | 15 x 495 x 1410mm |
| Н    | Side Bar          | 1   | 15 x 40 x 1410mm  |
| I    | Center Panel      | 1   | 15 x 424 x 495mm  |
| J    | Fix Panel         | 1   | 15 x 480 x 1164mm |
| K    | Front Bar - Long  | 1   | 15 x 65 x 1164mm  |
| L    | Front Bar - Short | 2   | 15 x 50 x 574mm   |
| М    | Back Bar          | 1   | 15 x 80 x 760mm   |

| CODE | PART NAME        | QTY | DIMENSION         |
|------|------------------|-----|-------------------|
| N    | Back Bar - Small | 1   | 15 x 80 x 389mm   |
| 0    | Top Bar Support  | 1   | 15 x 65 x 760mm   |
| Р    | Door - L         | 1   | 15 x 384 x 1459mm |
| Q    | Door - R         | 1   | 15 x 384 x 1459mm |
| R    | Door - Centre    | 1   | 15 x 384 x 1459mm |
| S    | Door Support     | 1   | 6 x 60 x 1405mm   |
| Т    | Drawer Front - L | 2   | 15 x 190 x 595mm  |
| U    | Drawer Front - R | 2   | 15 x 190 x 595mm  |
| V    | Drawer Side - L  | 4   | 15 x 140 x 350mm  |
| W    | Drawer Side - R  | 4   | 15 x 140 x 350mm  |
| Х    | Drawer Back      | 4   | 15 x 140 x 519mm  |
|      | Drawer Bottom    | 4   | 3 x 344 x 528mm   |
|      | Back Panel       | 3   | 3 x 396 x 1876mm  |