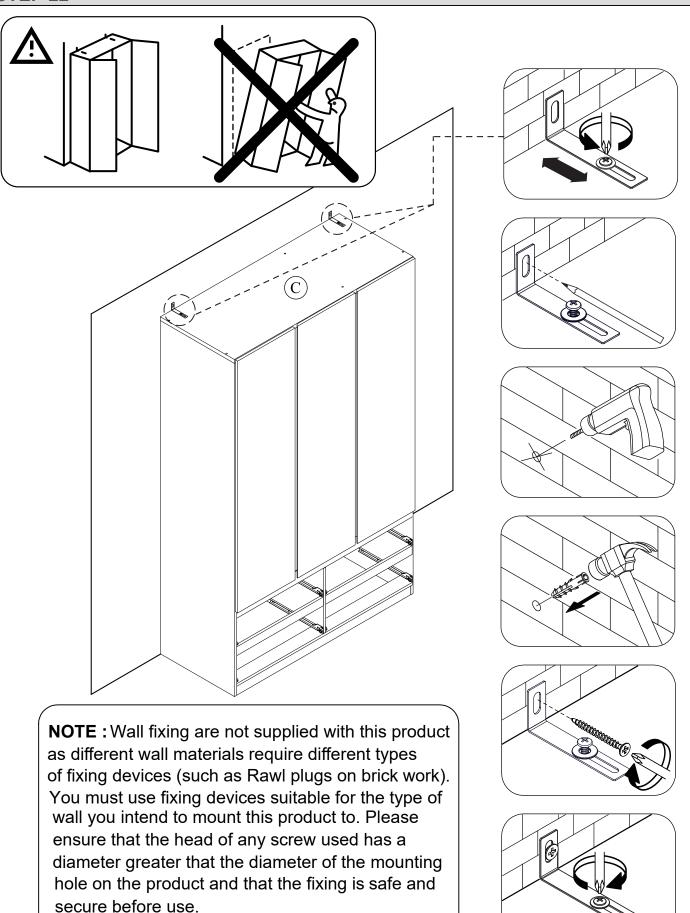

### **WARNINGS**

- DO NOT use power tools to construct this product.
- DO NOT over tighten screws or bolts.
- DO NOT use this product if parts are missing, damaged or worn.
- DO NOT sit or stand on the product.
- It is essential that this unit is fixed to the wall with the brackets provided for safety reasons. NB wall fixings are not included. Please source suitable fixings for your wall type. If in doubt please consult a qualified tradesperson.
- WARNING: Always ensure the area to be drilled is free from hidden electrical wires, water or gas pipes.

# Fixings (not to scale)

Allen Key

Flat Washer

The brackets and screws which to fix the strap

on to the furniture are only supplied.

Page **22** of **26** 