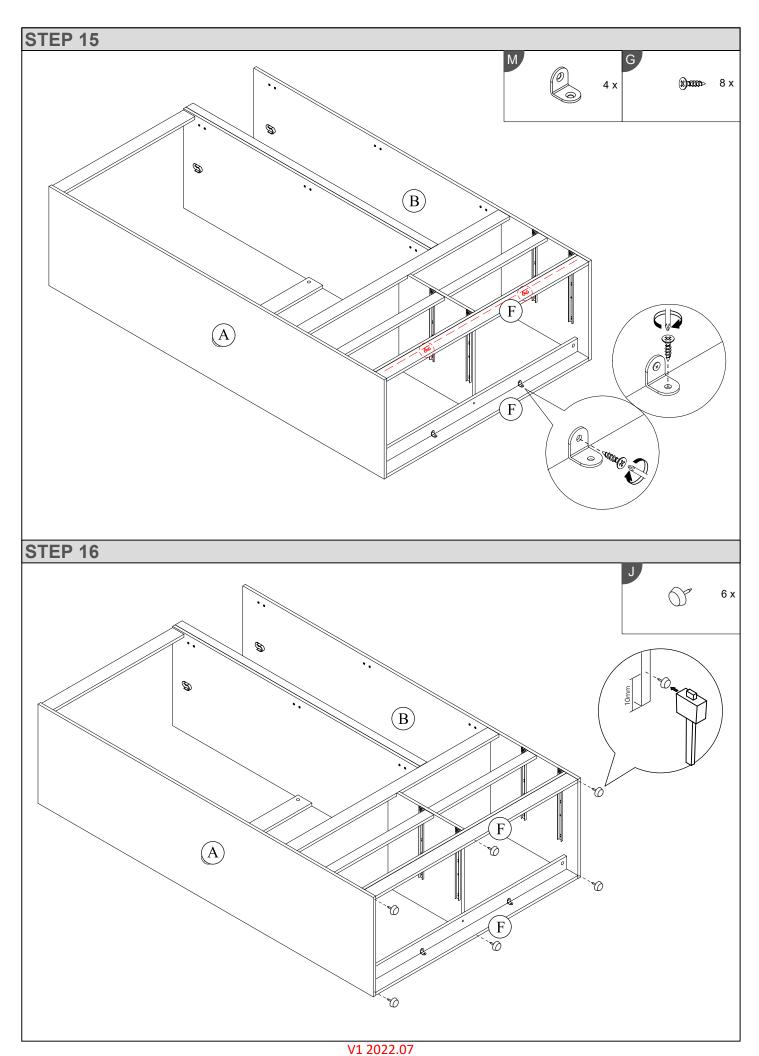

### **Parts**

| CODE | PART NAME         | QTY | DIMENSION         |
|------|-------------------|-----|-------------------|
| Α    | Side Panel - L    | 1   | 15 x 495 x 1930mm |
| В    | Side Panel - R    | 1   | 15 x 495 x 1930mm |
| С    | Top Panel         | 1   | 15 x 495 x 1195mm |
| D    | Bottom Front Bar  | 1   | 15 x 80 x 1164mm  |
| E    | Bottom Back Bar   | 1   | 15 x 80 x 1164mm  |
| F    | Bottom Bar        | 2   | 15 x 65 x 1164mm  |
| G    | Vertical Panel    | 1   | 15 x 495 x 1410mm |
| Н    | Side Bar          | 1   | 15 x 40 x 1410mm  |
| I    | Center Panel      | 1   | 15 x 424 x 495mm  |
| J    | Fix Panel         | 1   | 15 x 480 x 1164mm |
| K    | Front Bar - Long  | 1   | 15 x 65 x 1164mm  |
| L    | Front Bar - Short | 2   | 15 x 50 x 574mm   |
| М    | Back Bar          | 1   | 15 x 80 x 760mm   |

| CODE | PART NAME        | QTY | DIMENSION         |
|------|------------------|-----|-------------------|
| N    | Back Bar - Small | 1   | 15 x 80 x 389mm   |
| 0    | Top Bar Support  | 1   | 15 x 65 x 760mm   |
| Р    | Door - L         | 1   | 15 x 384 x 1459mm |
| Q    | Door - R         | 1   | 15 x 384 x 1459mm |
| R    | Door - Centre    | 1   | 15 x 384 x 1459mm |
| S    | Door Support     | 1   | 6 x 60 x 1405mm   |
| Т    | Drawer Front - L | 2   | 15 x 190 x 595mm  |
| U    | Drawer Front - R | 2   | 15 x 190 x 595mm  |
| V    | Drawer Side - L  | 4   | 15 x 140 x 350mm  |
| W    | Drawer Side - R  | 4   | 15 x 140 x 350mm  |
| Х    | Drawer Back      | 4   | 15 x 140 x 519mm  |
|      | Drawer Bottom    | 4   | 3 x 344 x 528mm   |
|      | Back Panel       | 3   | 3 x 396 x 1876mm  |