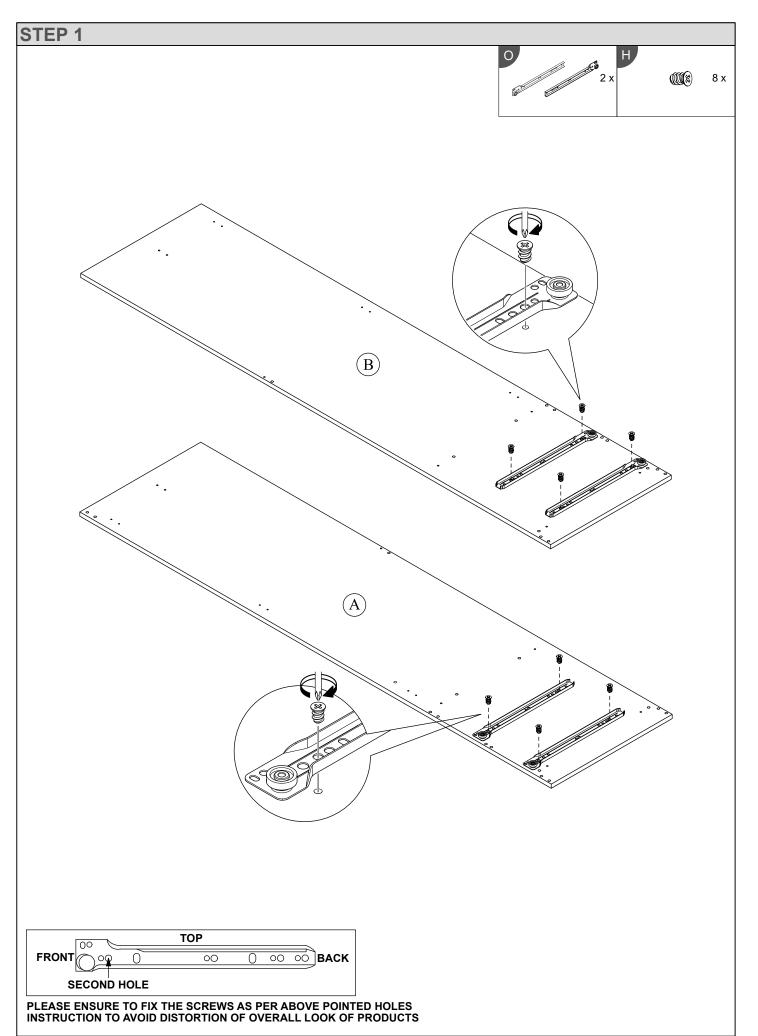

### **Parts**

| CODE | PART NAME         | QTY | DIMENSION         |
|------|-------------------|-----|-------------------|
| Α    | Side Panel - L    | 1   | 15 x 495 x 1930mm |
| В    | Side Panel - R    | 1   | 15 x 495 x 1930mm |
| С    | Top Panel         | 1   | 15 x 495 x 1195mm |
| D    | Bottom Front Bar  | 1   | 15 x 80 x 1164mm  |
| E    | Bottom Back Bar   | 1   | 15 x 80 x 1164mm  |
| F    | Bottom Bar        | 2   | 15 x 65 x 1164mm  |
| G    | Vertical Panel    | 1   | 15 x 495 x 1410mm |
| Н    | Side Bar          | 1   | 15 x 40 x 1410mm  |
| I    | Center Panel      | 1   | 15 x 424 x 495mm  |
| J    | Fix Panel         | 1   | 15 x 480 x 1164mm |
| K    | Front Bar - Long  | 1   | 15 x 65 x 1164mm  |
| L    | Front Bar - Short | 2   | 15 x 50 x 574mm   |
| М    | Back Bar          | 1   | 15 x 80 x 760mm   |

| CODE | PART NAME        | QTY | DIMENSION         |
|------|------------------|-----|-------------------|
| N    | Back Bar - Small | 1   | 15 x 80 x 389mm   |
| 0    | Top Bar Support  | 1   | 15 x 65 x 760mm   |
| Р    | Door - L         | 1   | 15 x 384 x 1459mm |
| Q    | Door - R         | 1   | 15 x 384 x 1459mm |
| R    | Door - Centre    | 1   | 15 x 384 x 1459mm |
| S    | Door Support     | 1   | 6 x 60 x 1405mm   |
| Т    | Drawer Front - L | 2   | 15 x 190 x 595mm  |
| U    | Drawer Front - R | 2   | 15 x 190 x 595mm  |
| V    | Drawer Side - L  | 4   | 15 x 140 x 350mm  |
| W    | Drawer Side - R  | 4   | 15 x 140 x 350mm  |
| Х    | Drawer Back      | 4   | 15 x 140 x 519mm  |
|      | Drawer Bottom    | 4   | 3 x 344 x 528mm   |
|      | Back Panel       | 3   | 3 x 396 x 1876mm  |