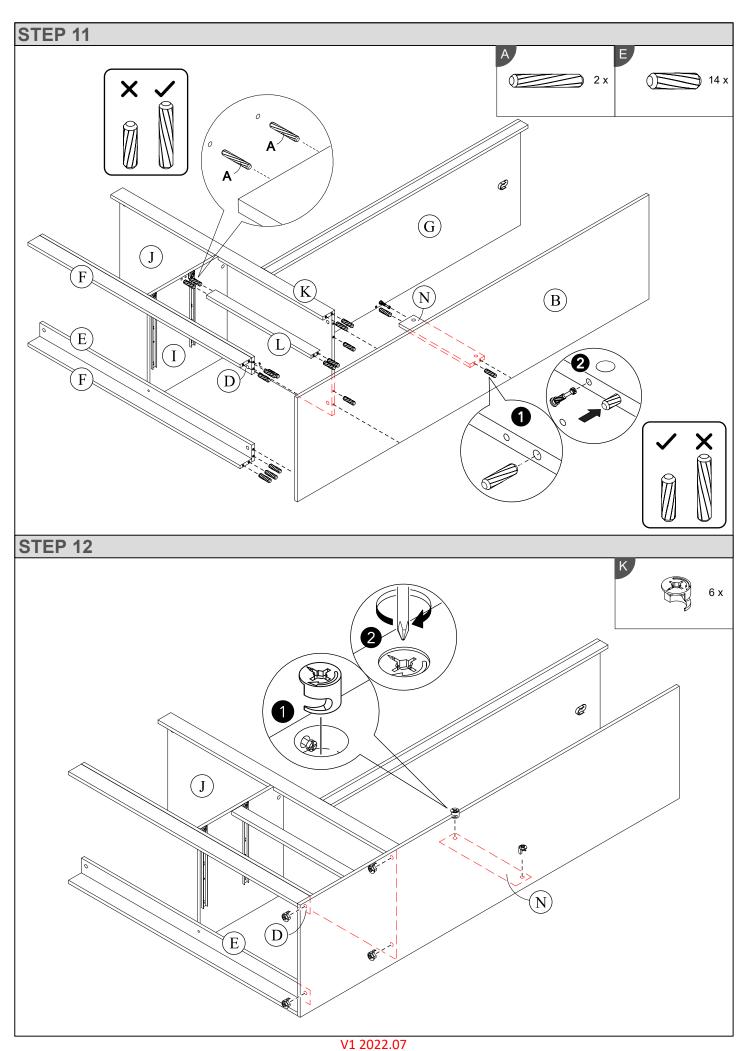

### **Parts**

| CODE | PART NAME         | QTY | DIMENSION         |
|------|-------------------|-----|-------------------|
| Α    | Side Panel - L    | 1   | 15 x 495 x 1930mm |
| В    | Side Panel - R    | 1   | 15 x 495 x 1930mm |
| С    | Top Panel         | 1   | 15 x 495 x 1195mm |
| D    | Bottom Front Bar  | 1   | 15 x 80 x 1164mm  |
| E    | Bottom Back Bar   | 1   | 15 x 80 x 1164mm  |
| F    | Bottom Bar        | 2   | 15 x 65 x 1164mm  |
| G    | Vertical Panel    | 1   | 15 x 495 x 1410mm |
| Н    | Side Bar          | 1   | 15 x 40 x 1410mm  |
| I    | Center Panel      | 1   | 15 x 424 x 495mm  |
| J    | Fix Panel         | 1   | 15 x 480 x 1164mm |
| K    | Front Bar - Long  | 1   | 15 x 65 x 1164mm  |
| L    | Front Bar - Short | 2   | 15 x 50 x 574mm   |
| М    | Back Bar          | 1   | 15 x 80 x 760mm   |

| CODE | PART NAME        | QTY | DIMENSION         |
|------|------------------|-----|-------------------|
| N    | Back Bar - Small | 1   | 15 x 80 x 389mm   |
| 0    | Top Bar Support  | 1   | 15 x 65 x 760mm   |
| Р    | Door - L         | 1   | 15 x 384 x 1459mm |
| Q    | Door - R         | 1   | 15 x 384 x 1459mm |
| R    | Door - Centre    | 1   | 15 x 384 x 1459mm |
| S    | Door Support     | 1   | 6 x 60 x 1405mm   |
| Т    | Drawer Front - L | 2   | 15 x 190 x 595mm  |
| U    | Drawer Front - R | 2   | 15 x 190 x 595mm  |
| V    | Drawer Side - L  | 4   | 15 x 140 x 350mm  |
| W    | Drawer Side - R  | 4   | 15 x 140 x 350mm  |
| Х    | Drawer Back      | 4   | 15 x 140 x 519mm  |
|      | Drawer Bottom    | 4   | 3 x 344 x 528mm   |
|      | Back Panel       | 3   | 3 x 396 x 1876mm  |