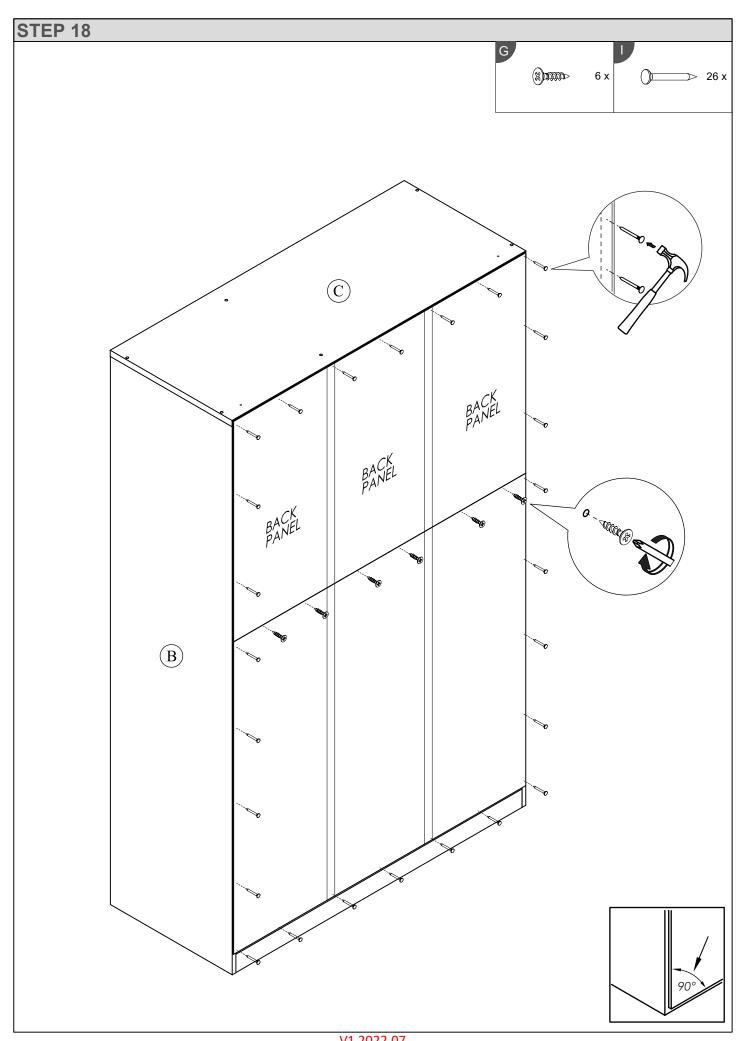

### **Parts**

| CODE | PART NAME         | QTY | DIMENSION         |
|------|-------------------|-----|-------------------|
| Α    | Side Panel - L    | 1   | 15 x 495 x 1930mm |
| В    | Side Panel - R    | 1   | 15 x 495 x 1930mm |
| С    | Top Panel         | 1   | 15 x 495 x 1195mm |
| D    | Bottom Front Bar  | 1   | 15 x 80 x 1164mm  |
| E    | Bottom Back Bar   | 1   | 15 x 80 x 1164mm  |
| F    | Bottom Bar        | 2   | 15 x 65 x 1164mm  |
| G    | Vertical Panel    | 1   | 15 x 495 x 1410mm |
| Н    | Side Bar          | 1   | 15 x 40 x 1410mm  |
| I    | Center Panel      | 1   | 15 x 424 x 495mm  |
| J    | Fix Panel         | 1   | 15 x 480 x 1164mm |
| K    | Front Bar - Long  | 1   | 15 x 65 x 1164mm  |
| L    | Front Bar - Short | 2   | 15 x 50 x 574mm   |
| М    | Back Bar          | 1   | 15 x 80 x 760mm   |

| CODE | PART NAME        | QTY | DIMENSION         |
|------|------------------|-----|-------------------|
| N    | Back Bar - Small | 1   | 15 x 80 x 389mm   |
| 0    | Top Bar Support  | 1   | 15 x 65 x 760mm   |
| Р    | Door - L         | 1   | 15 x 384 x 1459mm |
| Q    | Door - R         | 1   | 15 x 384 x 1459mm |
| R    | Door - Centre    | 1   | 15 x 384 x 1459mm |
| S    | Door Support     | 1   | 6 x 60 x 1405mm   |
| Т    | Drawer Front - L | 2   | 15 x 190 x 595mm  |
| U    | Drawer Front - R | 2   | 15 x 190 x 595mm  |
| V    | Drawer Side - L  | 4   | 15 x 140 x 350mm  |
| W    | Drawer Side - R  | 4   | 15 x 140 x 350mm  |
| Х    | Drawer Back      | 4   | 15 x 140 x 519mm  |
|      | Drawer Bottom    | 4   | 3 x 344 x 528mm   |
|      | Back Panel       | 3   | 3 x 396 x 1876mm  |