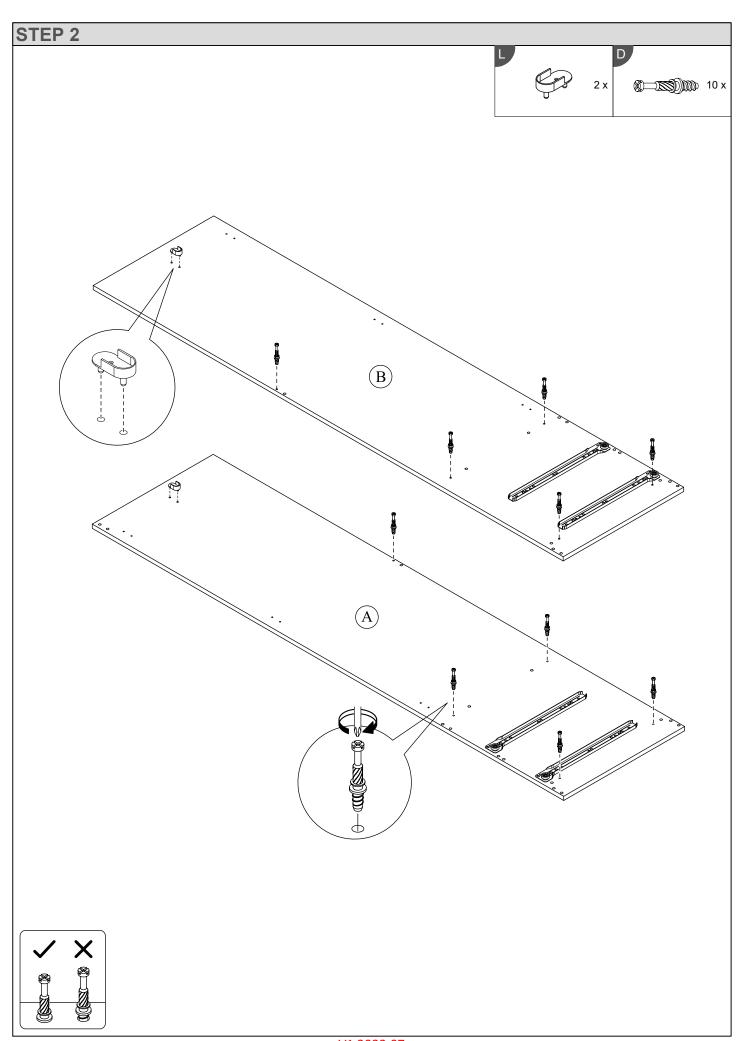

### **Parts**

| CODE | PART NAME         | QTY | DIMENSION         |
|------|-------------------|-----|-------------------|
| Α    | Side Panel - L    | 1   | 15 x 495 x 1930mm |
| В    | Side Panel - R    | 1   | 15 x 495 x 1930mm |
| С    | Top Panel         | 1   | 15 x 495 x 1195mm |
| D    | Bottom Front Bar  | 1   | 15 x 80 x 1164mm  |
| E    | Bottom Back Bar   | 1   | 15 x 80 x 1164mm  |
| F    | Bottom Bar        | 2   | 15 x 65 x 1164mm  |
| G    | Vertical Panel    | 1   | 15 x 495 x 1410mm |
| Н    | Side Bar          | 1   | 15 x 40 x 1410mm  |
| I    | Center Panel      | 1   | 15 x 424 x 495mm  |
| J    | Fix Panel         | 1   | 15 x 480 x 1164mm |
| K    | Front Bar - Long  | 1   | 15 x 65 x 1164mm  |
| L    | Front Bar - Short | 2   | 15 x 50 x 574mm   |
| М    | Back Bar          | 1   | 15 x 80 x 760mm   |

| CODE | PART NAME        | QTY | DIMENSION         |
|------|------------------|-----|-------------------|
| N    | Back Bar - Small | 1   | 15 x 80 x 389mm   |
| 0    | Top Bar Support  | 1   | 15 x 65 x 760mm   |
| Р    | Door - L         | 1   | 15 x 384 x 1459mm |
| Q    | Door - R         | 1   | 15 x 384 x 1459mm |
| R    | Door - Centre    | 1   | 15 x 384 x 1459mm |
| S    | Door Support     | 1   | 6 x 60 x 1405mm   |
| Т    | Drawer Front - L | 2   | 15 x 190 x 595mm  |
| U    | Drawer Front - R | 2   | 15 x 190 x 595mm  |
| V    | Drawer Side - L  | 4   | 15 x 140 x 350mm  |
| W    | Drawer Side - R  | 4   | 15 x 140 x 350mm  |
| Х    | Drawer Back      | 4   | 15 x 140 x 519mm  |
|      | Drawer Bottom    | 4   | 3 x 344 x 528mm   |
|      | Back Panel       | 3   | 3 x 396 x 1876mm  |