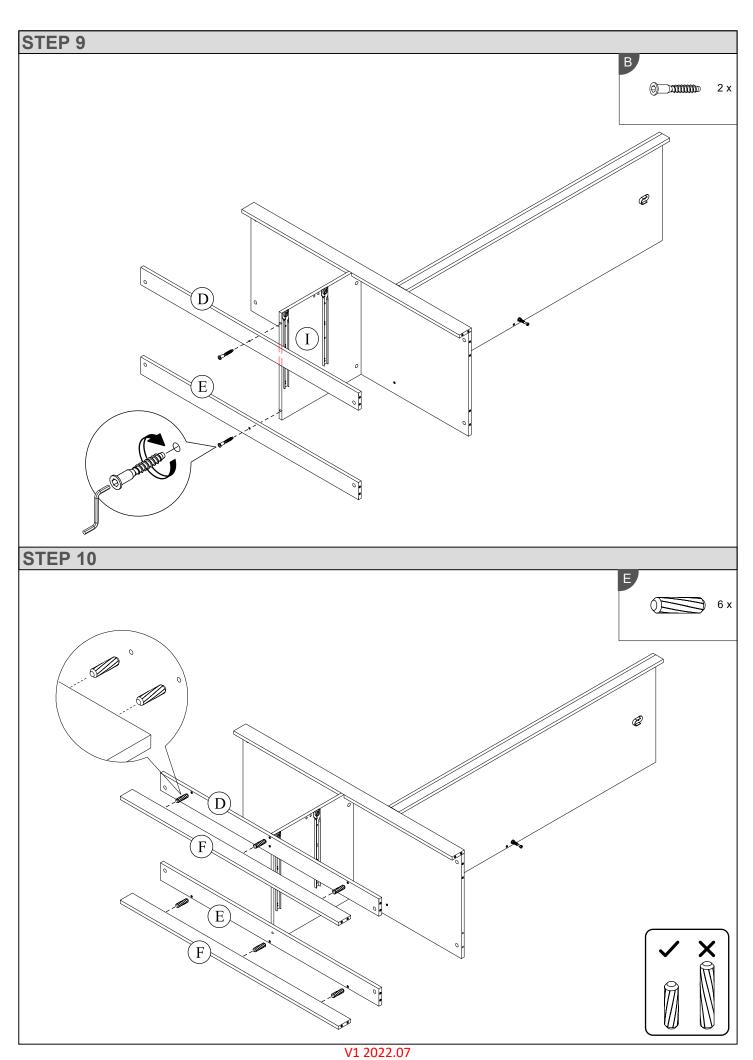

### **Parts**

| CODE | PART NAME         | QTY | DIMENSION         |
|------|-------------------|-----|-------------------|
| Α    | Side Panel - L    | 1   | 15 x 495 x 1930mm |
| В    | Side Panel - R    | 1   | 15 x 495 x 1930mm |
| С    | Top Panel         | 1   | 15 x 495 x 1195mm |
| D    | Bottom Front Bar  | 1   | 15 x 80 x 1164mm  |
| E    | Bottom Back Bar   | 1   | 15 x 80 x 1164mm  |
| F    | Bottom Bar        | 2   | 15 x 65 x 1164mm  |
| G    | Vertical Panel    | 1   | 15 x 495 x 1410mm |
| Н    | Side Bar          | 1   | 15 x 40 x 1410mm  |
| I    | Center Panel      | 1   | 15 x 424 x 495mm  |
| J    | Fix Panel         | 1   | 15 x 480 x 1164mm |
| K    | Front Bar - Long  | 1   | 15 x 65 x 1164mm  |
| L    | Front Bar - Short | 2   | 15 x 50 x 574mm   |
| М    | Back Bar          | 1   | 15 x 80 x 760mm   |

| CODE | PART NAME        | QTY | DIMENSION         |
|------|------------------|-----|-------------------|
| N    | Back Bar - Small | 1   | 15 x 80 x 389mm   |
| 0    | Top Bar Support  | 1   | 15 x 65 x 760mm   |
| Р    | Door - L         | 1   | 15 x 384 x 1459mm |
| Q    | Door - R         | 1   | 15 x 384 x 1459mm |
| R    | Door - Centre    | 1   | 15 x 384 x 1459mm |
| S    | Door Support     | 1   | 6 x 60 x 1405mm   |
| Т    | Drawer Front - L | 2   | 15 x 190 x 595mm  |
| U    | Drawer Front - R | 2   | 15 x 190 x 595mm  |
| V    | Drawer Side - L  | 4   | 15 x 140 x 350mm  |
| W    | Drawer Side - R  | 4   | 15 x 140 x 350mm  |
| Х    | Drawer Back      | 4   | 15 x 140 x 519mm  |
|      | Drawer Bottom    | 4   | 3 x 344 x 528mm   |
|      | Back Panel       | 3   | 3 x 396 x 1876mm  |