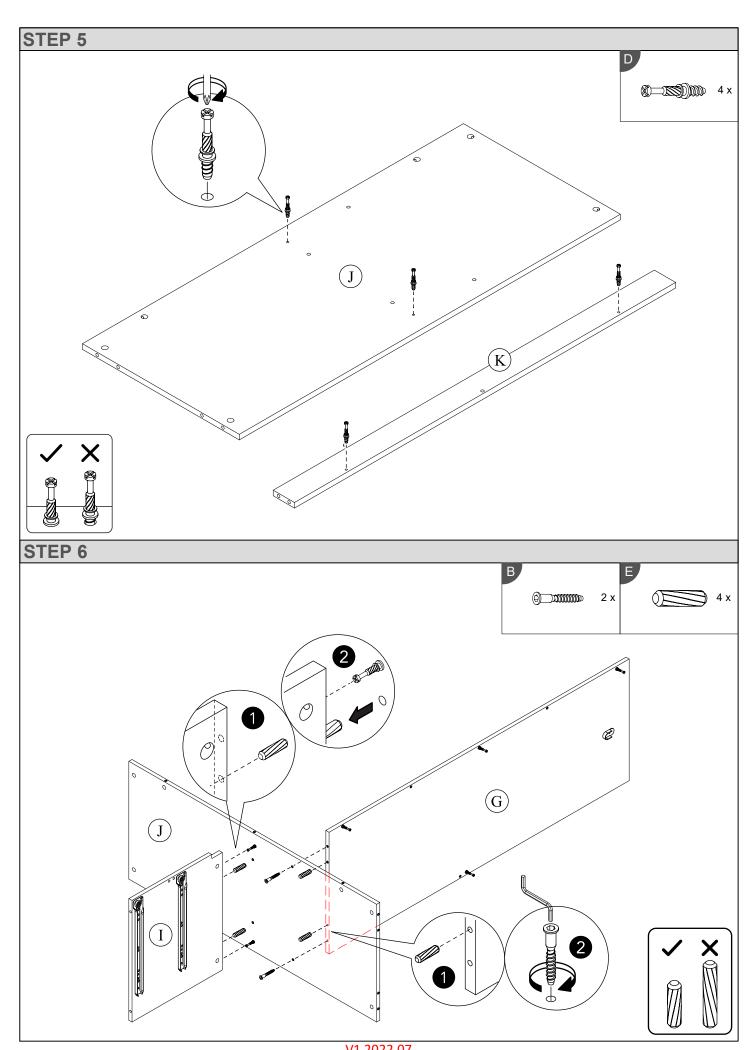

### **Parts**

| CODE | PART NAME         | QTY | DIMENSION         |
|------|-------------------|-----|-------------------|
| Α    | Side Panel - L    | 1   | 15 x 495 x 1930mm |
| В    | Side Panel - R    | 1   | 15 x 495 x 1930mm |
| С    | Top Panel         | 1   | 15 x 495 x 1195mm |
| D    | Bottom Front Bar  | 1   | 15 x 80 x 1164mm  |
| E    | Bottom Back Bar   | 1   | 15 x 80 x 1164mm  |
| F    | Bottom Bar        | 2   | 15 x 65 x 1164mm  |
| G    | Vertical Panel    | 1   | 15 x 495 x 1410mm |
| Н    | Side Bar          | 1   | 15 x 40 x 1410mm  |
| I    | Center Panel      | 1   | 15 x 424 x 495mm  |
| J    | Fix Panel         | 1   | 15 x 480 x 1164mm |
| K    | Front Bar - Long  | 1   | 15 x 65 x 1164mm  |
| L    | Front Bar - Short | 2   | 15 x 50 x 574mm   |
| М    | Back Bar          | 1   | 15 x 80 x 760mm   |

| CODE | PART NAME        | QTY | DIMENSION         |
|------|------------------|-----|-------------------|
| N    | Back Bar - Small | 1   | 15 x 80 x 389mm   |
| 0    | Top Bar Support  | 1   | 15 x 65 x 760mm   |
| Р    | Door - L         | 1   | 15 x 384 x 1459mm |
| Q    | Door - R         | 1   | 15 x 384 x 1459mm |
| R    | Door - Centre    | 1   | 15 x 384 x 1459mm |
| S    | Door Support     | 1   | 6 x 60 x 1405mm   |
| Т    | Drawer Front - L | 2   | 15 x 190 x 595mm  |
| U    | Drawer Front - R | 2   | 15 x 190 x 595mm  |
| V    | Drawer Side - L  | 4   | 15 x 140 x 350mm  |
| W    | Drawer Side - R  | 4   | 15 x 140 x 350mm  |
| Х    | Drawer Back      | 4   | 15 x 140 x 519mm  |
|      | Drawer Bottom    | 4   | 3 x 344 x 528mm   |
|      | Back Panel       | 3   | 3 x 396 x 1876mm  |