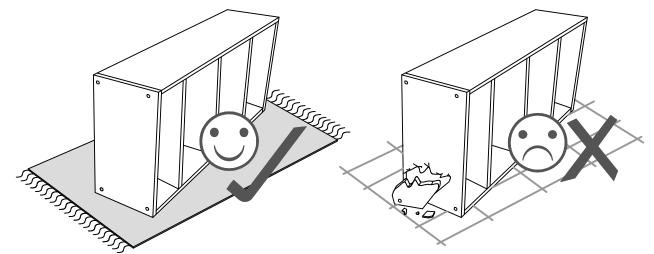

### **INFORMATION**

- Due to the size of this product we recommend that it is assembled in the room intended for use.
- When you are ready to start, make sure that you have the right tools, plenty of space and a clean, dry area for assembly.
- Unwrap all packaging materials and place the components on top of the carton box or on a clean floor to prevent it from scratching.
- Check the pack and make sure you have all the parts listed.
- Ensure that this product is fully assembled as illustrated before use.
- · Check all screws or bolts are tightened and inspect regularly
- This product should only be used on firm, level ground.
- Keep small parts out of reach of children.
- Make sure the legs remain in contact with the ground.
- Tools not included.