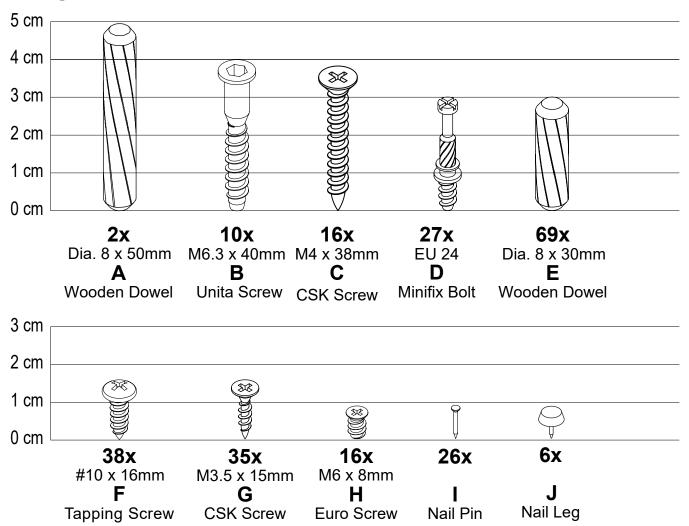

IMENSION         |
|------|------------------|-----|-------------------|
| N    | Back Bar - Small | 1   | 15 x 80 x 389mm   |
| 0    | Top Bar Support  | 1   | 15 x 65 x 760mm   |
| Р    | Door - L         | 1   | 15 x 384 x 1459mm |
| Q    | Door - R         | 1   | 15 x 384 x 1459mm |
| R    | Door - Centre    | 1   | 15 x 384 x 1459mm |
| S    | Door Support     | 1   | 6 x 60 x 1405mm   |
| Т    | Drawer Front - L | 2   | 15 x 190 x 595mm  |
| U    | Drawer Front - R | 2   | 15 x 190 x 595mm  |
| V    | Drawer Side - L  | 4   | 15 x 140 x 350mm  |
| W    | Drawer Side - R  | 4   | 15 x 140 x 350mm  |
| Х    | Drawer Back      | 4   | 15 x 140 x 519mm  |
|      | Drawer Bottom    | 4   | 3 x 344 x 528mm   |
|      | Back Panel       | 3   | 3 x 396 x 1876mm  |



# Fixings (to scale)



# Fixings (not to scale)



Allen Key

Flat Washer





































The brackets and screws which to fix the strap

on to the furniture are only supplied.



Page **22** of **26** 







## **Complete Assembly**

Your CATANIA 3 DOOR 4 DRAWER WARDROBE is now completely assembled.

Periodically check to ensure that the components are in proper position, free from damage. Also, make sure the connectors are tight and secure.



Keep instructions for future reference