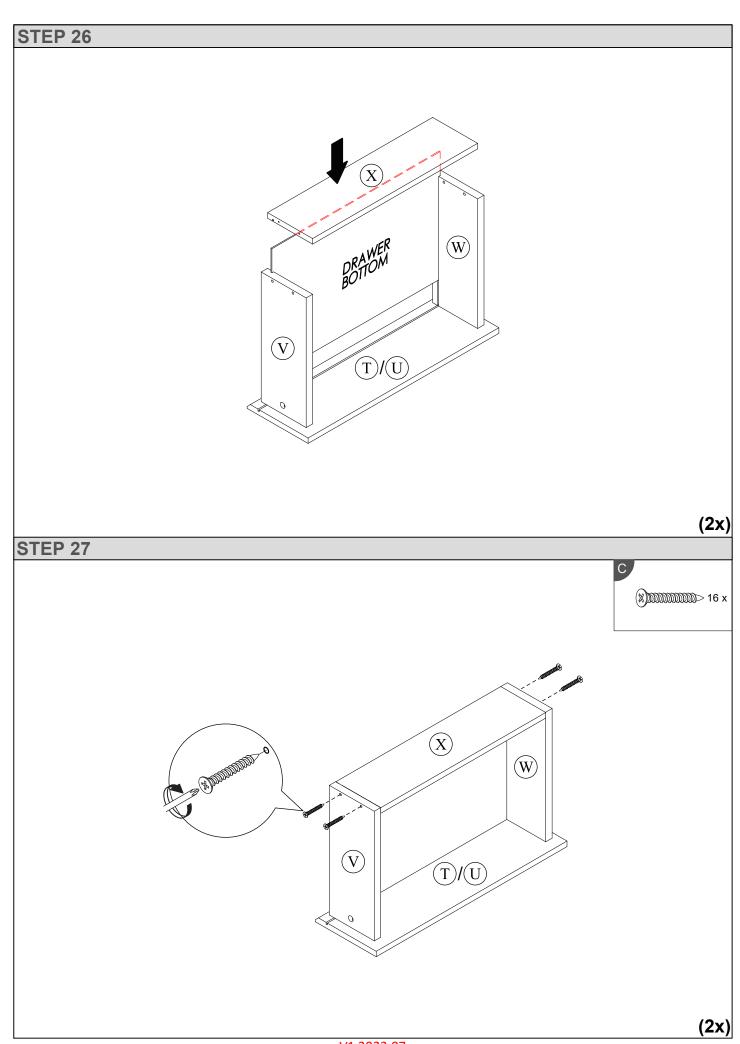

### **Parts**

| CODE | PART NAME         | QTY | DIMENSION         |
|------|-------------------|-----|-------------------|
| Α    | Side Panel - L    | 1   | 15 x 495 x 1930mm |
| В    | Side Panel - R    | 1   | 15 x 495 x 1930mm |
| С    | Top Panel         | 1   | 15 x 495 x 1195mm |
| D    | Bottom Front Bar  | 1   | 15 x 80 x 1164mm  |
| E    | Bottom Back Bar   | 1   | 15 x 80 x 1164mm  |
| F    | Bottom Bar        | 2   | 15 x 65 x 1164mm  |
| G    | Vertical Panel    | 1   | 15 x 495 x 1410mm |
| Н    | Side Bar          | 1   | 15 x 40 x 1410mm  |
| I    | Center Panel      | 1   | 15 x 424 x 495mm  |
| J    | Fix Panel         | 1   | 15 x 480 x 1164mm |
| K    | Front Bar - Long  | 1   | 15 x 65 x 1164mm  |
| L    | Front Bar - Short | 2   | 15 x 50 x 574mm   |
| М    | Back Bar          | 1   | 15 x 80 x 760mm   |

| CODE | PART NAME        | QTY | DIMENSION         |
|------|------------------|-----|-------------------|
| N    | Back Bar - Small | 1   | 15 x 80 x 389mm   |
| 0    | Top Bar Support  | 1   | 15 x 65 x 760mm   |
| Р    | Door - L         | 1   | 15 x 384 x 1459mm |
| Q    | Door - R         | 1   | 15 x 384 x 1459mm |
| R    | Door - Centre    | 1   | 15 x 384 x 1459mm |
| S    | Door Support     | 1   | 6 x 60 x 1405mm   |
| Т    | Drawer Front - L | 2   | 15 x 190 x 595mm  |
| U    | Drawer Front - R | 2   | 15 x 190 x 595mm  |
| V    | Drawer Side - L  | 4   | 15 x 140 x 350mm  |
| W    | Drawer Side - R  | 4   | 15 x 140 x 350mm  |
| Х    | Drawer Back      | 4   | 15 x 140 x 519mm  |
|      | Drawer Bottom    | 4   | 3 x 344 x 528mm   |
|      | Back Panel       | 3   | 3 x 396 x 1876mm  |