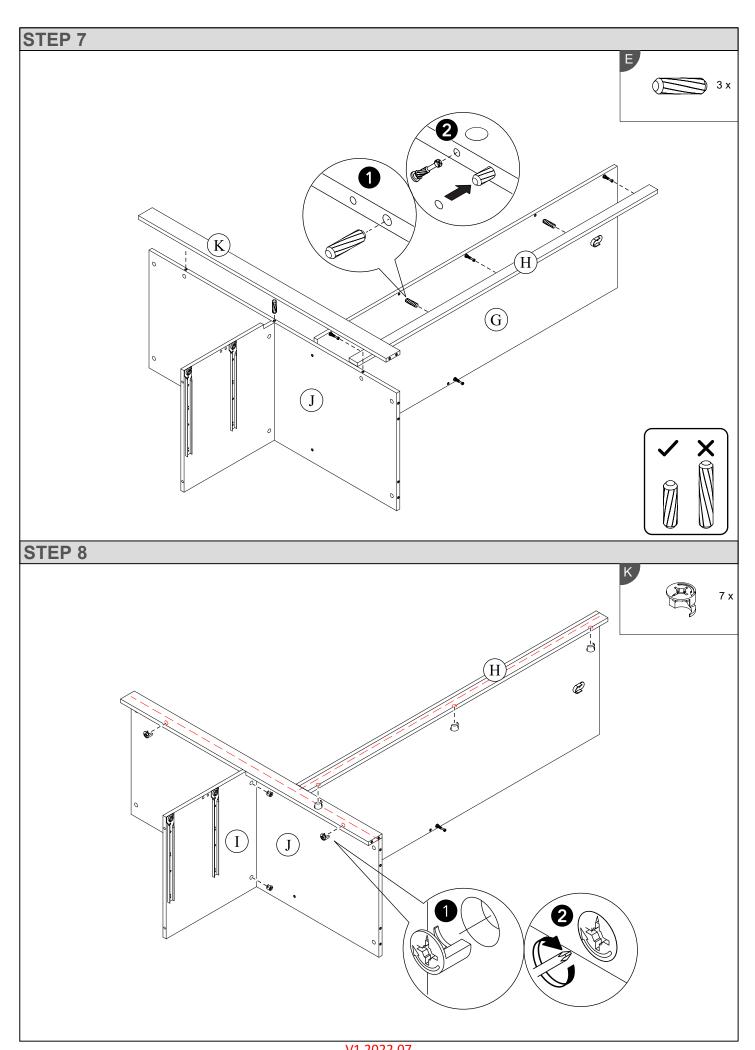

### **Parts**

| CODE | PART NAME         | QTY | DIMENSION         |
|------|-------------------|-----|-------------------|
| Α    | Side Panel - L    | 1   | 15 x 495 x 1930mm |
| В    | Side Panel - R    | 1   | 15 x 495 x 1930mm |
| С    | Top Panel         | 1   | 15 x 495 x 1195mm |
| D    | Bottom Front Bar  | 1   | 15 x 80 x 1164mm  |
| E    | Bottom Back Bar   | 1   | 15 x 80 x 1164mm  |
| F    | Bottom Bar        | 2   | 15 x 65 x 1164mm  |
| G    | Vertical Panel    | 1   | 15 x 495 x 1410mm |
| Н    | Side Bar          | 1   | 15 x 40 x 1410mm  |
| I    | Center Panel      | 1   | 15 x 424 x 495mm  |
| J    | Fix Panel         | 1   | 15 x 480 x 1164mm |
| K    | Front Bar - Long  | 1   | 15 x 65 x 1164mm  |
| L    | Front Bar - Short | 2   | 15 x 50 x 574mm   |
| М    | Back Bar          | 1   | 15 x 80 x 760mm   |

| CODE | PART NAME        | QTY | DIMENSION         |
|------|------------------|-----|-------------------|
| N    | Back Bar - Small | 1   | 15 x 80 x 389mm   |
| 0    | Top Bar Support  | 1   | 15 x 65 x 760mm   |
| Р    | Door - L         | 1   | 15 x 384 x 1459mm |
| Q    | Door - R         | 1   | 15 x 384 x 1459mm |
| R    | Door - Centre    | 1   | 15 x 384 x 1459mm |
| S    | Door Support     | 1   | 6 x 60 x 1405mm   |
| Т    | Drawer Front - L | 2   | 15 x 190 x 595mm  |
| U    | Drawer Front - R | 2   | 15 x 190 x 595mm  |
| V    | Drawer Side - L  | 4   | 15 x 140 x 350mm  |
| W    | Drawer Side - R  | 4   | 15 x 140 x 350mm  |
| Х    | Drawer Back      | 4   | 15 x 140 x 519mm  |
|      | Drawer Bottom    | 4   | 3 x 344 x 528mm   |
|      | Back Panel       | 3   | 3 x 396 x 1876mm  |