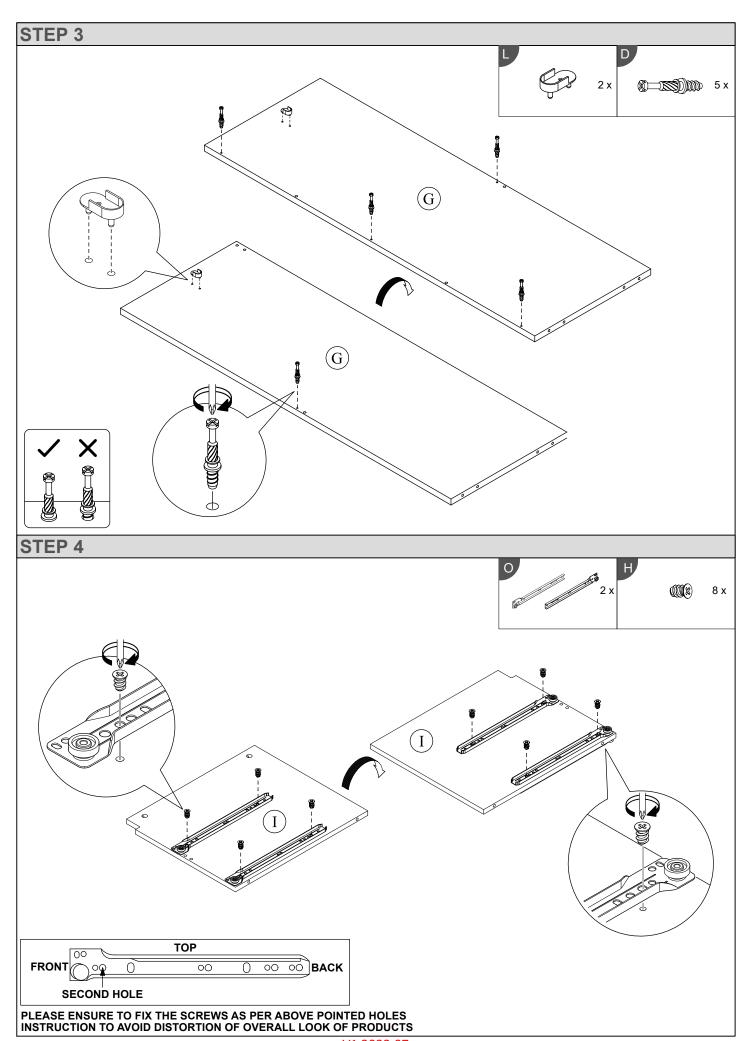

### **Parts**

| CODE | PART NAME         | QTY | DIMENSION         |
|------|-------------------|-----|-------------------|
| Α    | Side Panel - L    | 1   | 15 x 495 x 1930mm |
| В    | Side Panel - R    | 1   | 15 x 495 x 1930mm |
| С    | Top Panel         | 1   | 15 x 495 x 1195mm |
| D    | Bottom Front Bar  | 1   | 15 x 80 x 1164mm  |
| E    | Bottom Back Bar   | 1   | 15 x 80 x 1164mm  |
| F    | Bottom Bar        | 2   | 15 x 65 x 1164mm  |
| G    | Vertical Panel    | 1   | 15 x 495 x 1410mm |
| Н    | Side Bar          | 1   | 15 x 40 x 1410mm  |
| I    | Center Panel      | 1   | 15 x 424 x 495mm  |
| J    | Fix Panel         | 1   | 15 x 480 x 1164mm |
| K    | Front Bar - Long  | 1   | 15 x 65 x 1164mm  |
| L    | Front Bar - Short | 2   | 15 x 50 x 574mm   |
| М    | Back Bar          | 1   | 15 x 80 x 760mm   |

| CODE | PART NAME        | QTY | DIMENSION         |
|------|------------------|-----|-------------------|
| N    | Back Bar - Small | 1   | 15 x 80 x 389mm   |
| 0    | Top Bar Support  | 1   | 15 x 65 x 760mm   |
| Р    | Door - L         | 1   | 15 x 384 x 1459mm |
| Q    | Door - R         | 1   | 15 x 384 x 1459mm |
| R    | Door - Centre    | 1   | 15 x 384 x 1459mm |
| S    | Door Support     | 1   | 6 x 60 x 1405mm   |
| Т    | Drawer Front - L | 2   | 15 x 190 x 595mm  |
| U    | Drawer Front - R | 2   | 15 x 190 x 595mm  |
| V    | Drawer Side - L  | 4   | 15 x 140 x 350mm  |
| W    | Drawer Side - R  | 4   | 15 x 140 x 350mm  |
| Х    | Drawer Back      | 4   | 15 x 140 x 519mm  |
|      | Drawer Bottom    | 4   | 3 x 344 x 528mm   |
|      | Back Panel       | 3   | 3 x 396 x 1876mm  |