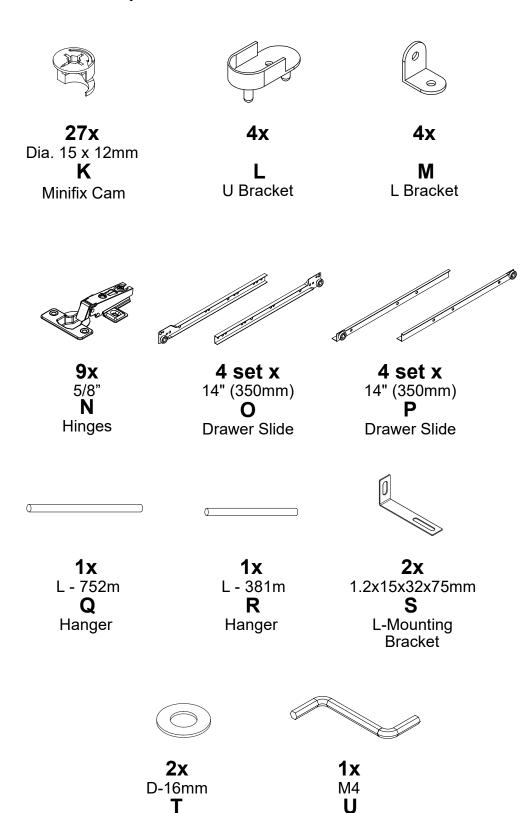

# Fixings (not to scale)

Allen Key

Flat Washer

The brackets and screws which to fix the strap

on to the furniture are only supplied.

Page **22** of **26** 