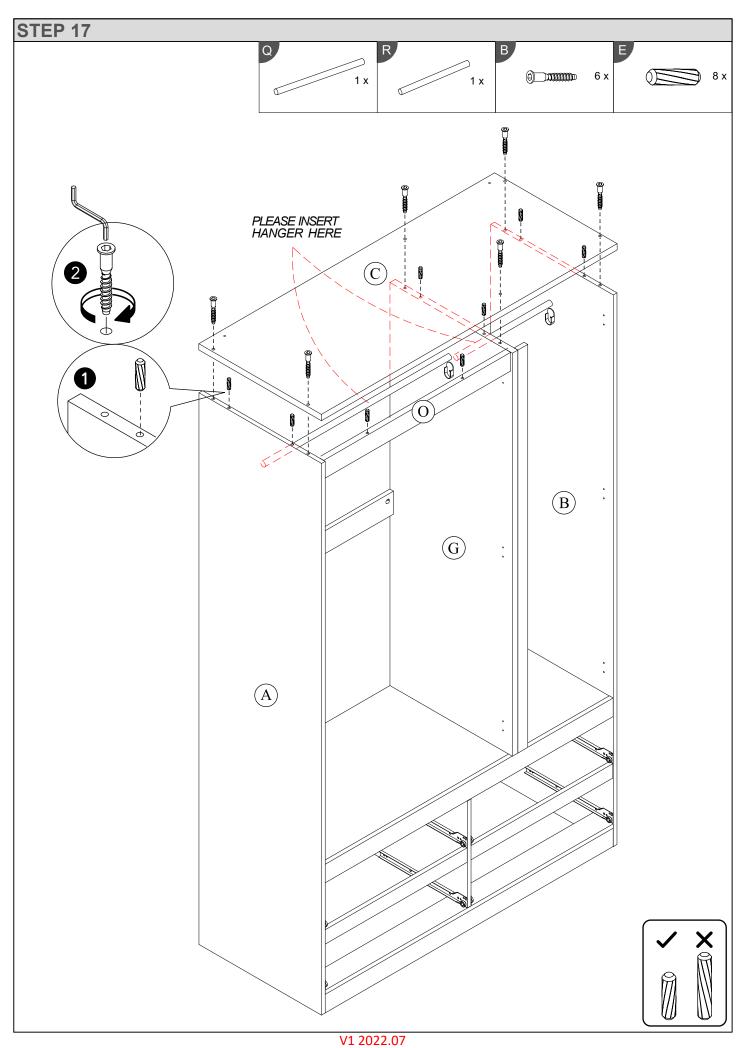

### **Parts**

| CODE | PART NAME         | QTY | DIMENSION         |
|------|-------------------|-----|-------------------|
| Α    | Side Panel - L    | 1   | 15 x 495 x 1930mm |
| В    | Side Panel - R    | 1   | 15 x 495 x 1930mm |
| С    | Top Panel         | 1   | 15 x 495 x 1195mm |
| D    | Bottom Front Bar  | 1   | 15 x 80 x 1164mm  |
| E    | Bottom Back Bar   | 1   | 15 x 80 x 1164mm  |
| F    | Bottom Bar        | 2   | 15 x 65 x 1164mm  |
| G    | Vertical Panel    | 1   | 15 x 495 x 1410mm |
| Н    | Side Bar          | 1   | 15 x 40 x 1410mm  |
| I    | Center Panel      | 1   | 15 x 424 x 495mm  |
| J    | Fix Panel         | 1   | 15 x 480 x 1164mm |
| K    | Front Bar - Long  | 1   | 15 x 65 x 1164mm  |
| L    | Front Bar - Short | 2   | 15 x 50 x 574mm   |
| М    | Back Bar          | 1   | 15 x 80 x 760mm   |

| CODE | PART NAME        | QTY | DIMENSION         |
|------|------------------|-----|-------------------|
| N    | Back Bar - Small | 1   | 15 x 80 x 389mm   |
| 0    | Top Bar Support  | 1   | 15 x 65 x 760mm   |
| Р    | Door - L         | 1   | 15 x 384 x 1459mm |
| Q    | Door - R         | 1   | 15 x 384 x 1459mm |
| R    | Door - Centre    | 1   | 15 x 384 x 1459mm |
| S    | Door Support     | 1   | 6 x 60 x 1405mm   |
| Т    | Drawer Front - L | 2   | 15 x 190 x 595mm  |
| U    | Drawer Front - R | 2   | 15 x 190 x 595mm  |
| V    | Drawer Side - L  | 4   | 15 x 140 x 350mm  |
| W    | Drawer Side - R  | 4   | 15 x 140 x 350mm  |
| Х    | Drawer Back      | 4   | 15 x 140 x 519mm  |
|      | Drawer Bottom    | 4   | 3 x 344 x 528mm   |
|      | Back Panel       | 3   | 3 x 396 x 1876mm  |