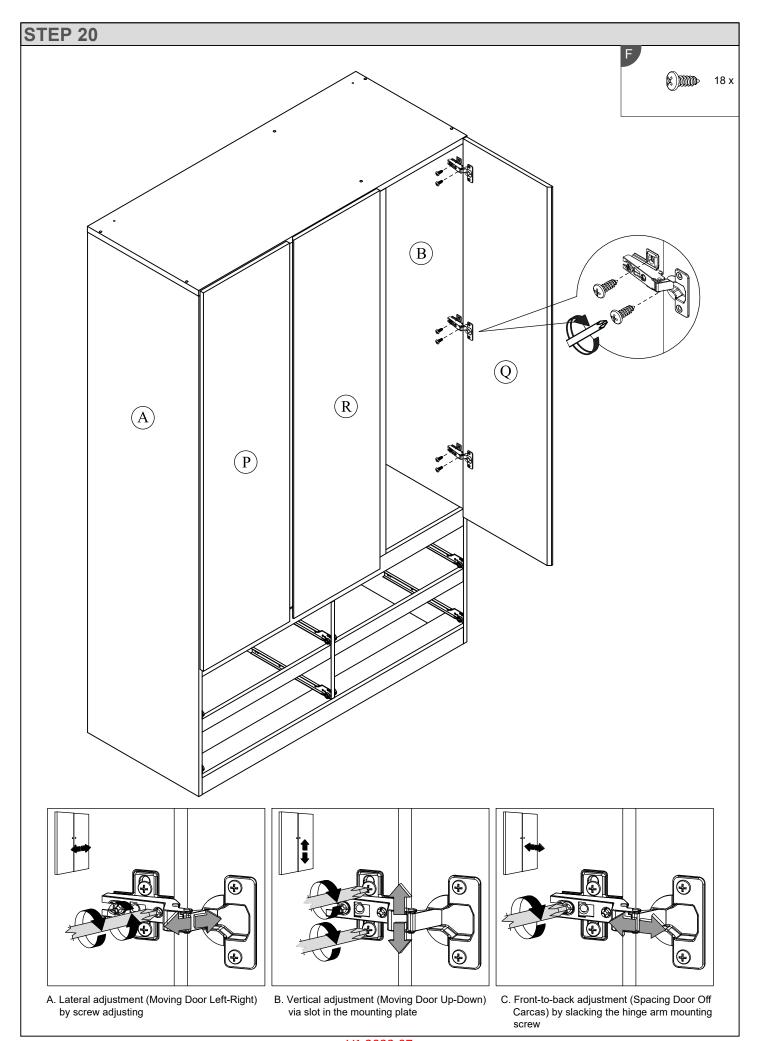

### **Parts**

| CODE | PART NAME         | QTY | DIMENSION         |
|------|-------------------|-----|-------------------|
| Α    | Side Panel - L    | 1   | 15 x 495 x 1930mm |
| В    | Side Panel - R    | 1   | 15 x 495 x 1930mm |
| С    | Top Panel         | 1   | 15 x 495 x 1195mm |
| D    | Bottom Front Bar  | 1   | 15 x 80 x 1164mm  |
| E    | Bottom Back Bar   | 1   | 15 x 80 x 1164mm  |
| F    | Bottom Bar        | 2   | 15 x 65 x 1164mm  |
| G    | Vertical Panel    | 1   | 15 x 495 x 1410mm |
| Н    | Side Bar          | 1   | 15 x 40 x 1410mm  |
| I    | Center Panel      | 1   | 15 x 424 x 495mm  |
| J    | Fix Panel         | 1   | 15 x 480 x 1164mm |
| K    | Front Bar - Long  | 1   | 15 x 65 x 1164mm  |
| L    | Front Bar - Short | 2   | 15 x 50 x 574mm   |
| М    | Back Bar          | 1   | 15 x 80 x 760mm   |

| CODE | PART NAME        | QTY | DIMENSION         |
|------|------------------|-----|-------------------|
| N    | Back Bar - Small | 1   | 15 x 80 x 389mm   |
| 0    | Top Bar Support  | 1   | 15 x 65 x 760mm   |
| Р    | Door - L         | 1   | 15 x 384 x 1459mm |
| Q    | Door - R         | 1   | 15 x 384 x 1459mm |
| R    | Door - Centre    | 1   | 15 x 384 x 1459mm |
| S    | Door Support     | 1   | 6 x 60 x 1405mm   |
| Т    | Drawer Front - L | 2   | 15 x 190 x 595mm  |
| U    | Drawer Front - R | 2   | 15 x 190 x 595mm  |
| V    | Drawer Side - L  | 4   | 15 x 140 x 350mm  |
| W    | Drawer Side - R  | 4   | 15 x 140 x 350mm  |
| Х    | Drawer Back      | 4   | 15 x 140 x 519mm  |
|      | Drawer Bottom    | 4   | 3 x 344 x 528mm   |
|      | Back Panel       | 3   | 3 x 396 x 1876mm  |