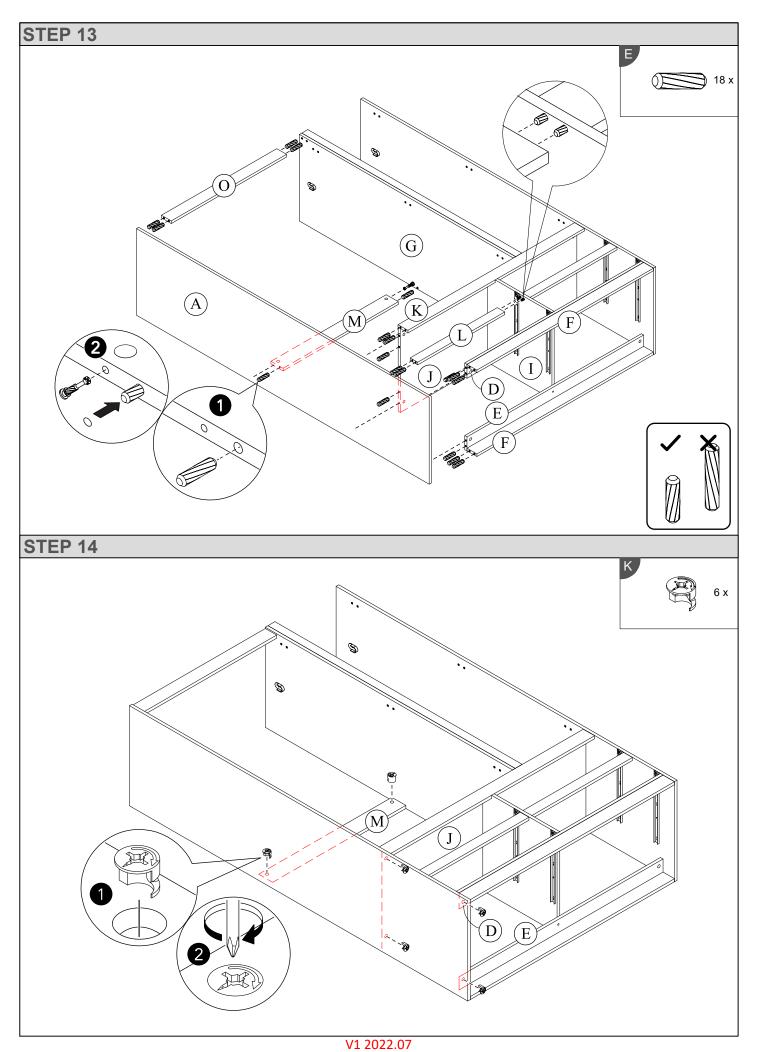

### **Parts**

| CODE | PART NAME         | QTY | DIMENSION         |
|------|-------------------|-----|-------------------|
| Α    | Side Panel - L    | 1   | 15 x 495 x 1930mm |
| В    | Side Panel - R    | 1   | 15 x 495 x 1930mm |
| С    | Top Panel         | 1   | 15 x 495 x 1195mm |
| D    | Bottom Front Bar  | 1   | 15 x 80 x 1164mm  |
| E    | Bottom Back Bar   | 1   | 15 x 80 x 1164mm  |
| F    | Bottom Bar        | 2   | 15 x 65 x 1164mm  |
| G    | Vertical Panel    | 1   | 15 x 495 x 1410mm |
| Н    | Side Bar          | 1   | 15 x 40 x 1410mm  |
| I    | Center Panel      | 1   | 15 x 424 x 495mm  |
| J    | Fix Panel         | 1   | 15 x 480 x 1164mm |
| K    | Front Bar - Long  | 1   | 15 x 65 x 1164mm  |
| L    | Front Bar - Short | 2   | 15 x 50 x 574mm   |
| М    | Back Bar          | 1   | 15 x 80 x 760mm   |

| CODE | PART NAME        | QTY | DIMENSION         |
|------|------------------|-----|-------------------|
| N    | Back Bar - Small | 1   | 15 x 80 x 389mm   |
| 0    | Top Bar Support  | 1   | 15 x 65 x 760mm   |
| Р    | Door - L         | 1   | 15 x 384 x 1459mm |
| Q    | Door - R         | 1   | 15 x 384 x 1459mm |
| R    | Door - Centre    | 1   | 15 x 384 x 1459mm |
| S    | Door Support     | 1   | 6 x 60 x 1405mm   |
| Т    | Drawer Front - L | 2   | 15 x 190 x 595mm  |
| U    | Drawer Front - R | 2   | 15 x 190 x 595mm  |
| V    | Drawer Side - L  | 4   | 15 x 140 x 350mm  |
| W    | Drawer Side - R  | 4   | 15 x 140 x 350mm  |
| Х    | Drawer Back      | 4   | 15 x 140 x 519mm  |
|      | Drawer Bottom    | 4   | 3 x 344 x 528mm   |
|      | Back Panel       | 3   | 3 x 396 x 1876mm  |