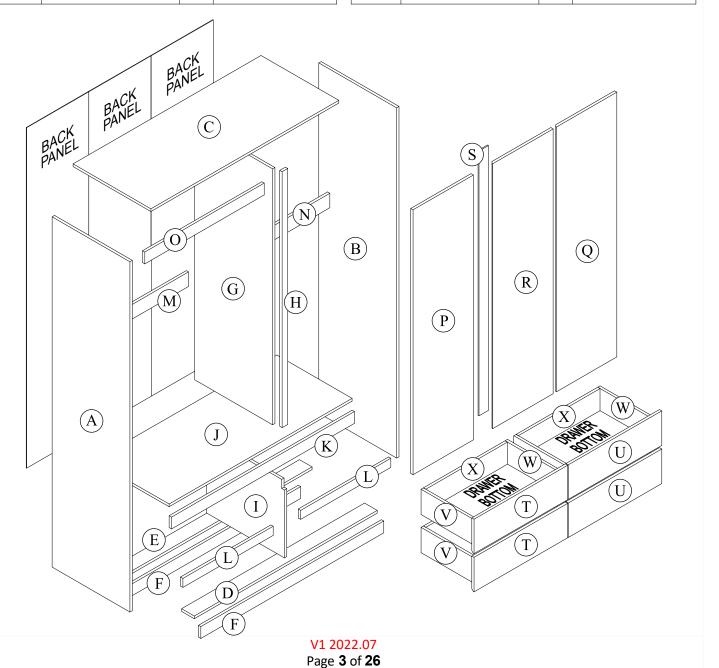

### **Parts**

| CODE | PART NAME         | QTY | DIMENSION         |
|------|-------------------|-----|-------------------|
| Α    | Side Panel - L    | 1   | 15 x 495 x 1930mm |
| В    | Side Panel - R    | 1   | 15 x 495 x 1930mm |
| С    | Top Panel         | 1   | 15 x 495 x 1195mm |
| D    | Bottom Front Bar  | 1   | 15 x 80 x 1164mm  |
| E    | Bottom Back Bar   | 1   | 15 x 80 x 1164mm  |
| F    | Bottom Bar        | 2   | 15 x 65 x 1164mm  |
| G    | Vertical Panel    | 1   | 15 x 495 x 1410mm |
| Н    | Side Bar          | 1   | 15 x 40 x 1410mm  |
| I    | Center Panel      | 1   | 15 x 424 x 495mm  |
| J    | Fix Panel         | 1   | 15 x 480 x 1164mm |
| K    | Front Bar - Long  | 1   | 15 x 65 x 1164mm  |
| L    | Front Bar - Short | 2   | 15 x 50 x 574mm   |
| М    | Back Bar          | 1   | 15 x 80 x 760mm   |

| CODE | PART NAME        | QTY | DIMENSION         |
|------|------------------|-----|-------------------|
| N    | Back Bar - Small | 1   | 15 x 80 x 389mm   |
| 0    | Top Bar Support  | 1   | 15 x 65 x 760mm   |
| Р    | Door - L         | 1   | 15 x 384 x 1459mm |
| Q    | Door - R         | 1   | 15 x 384 x 1459mm |
| R    | Door - Centre    | 1   | 15 x 384 x 1459mm |
| S    | Door Support     | 1   | 6 x 60 x 1405mm   |
| Т    | Drawer Front - L | 2   | 15 x 190 x 595mm  |
| U    | Drawer Front - R | 2   | 15 x 190 x 595mm  |
| V    | Drawer Side - L  | 4   | 15 x 140 x 350mm  |
| W    | Drawer Side - R  | 4   | 15 x 140 x 350mm  |
| Х    | Drawer Back      | 4   | 15 x 140 x 519mm  |
|      | Drawer Bottom    | 4   | 3 x 344 x 528mm   |
|      | Back Panel       | 3   | 3 x 396 x 1876mm  |