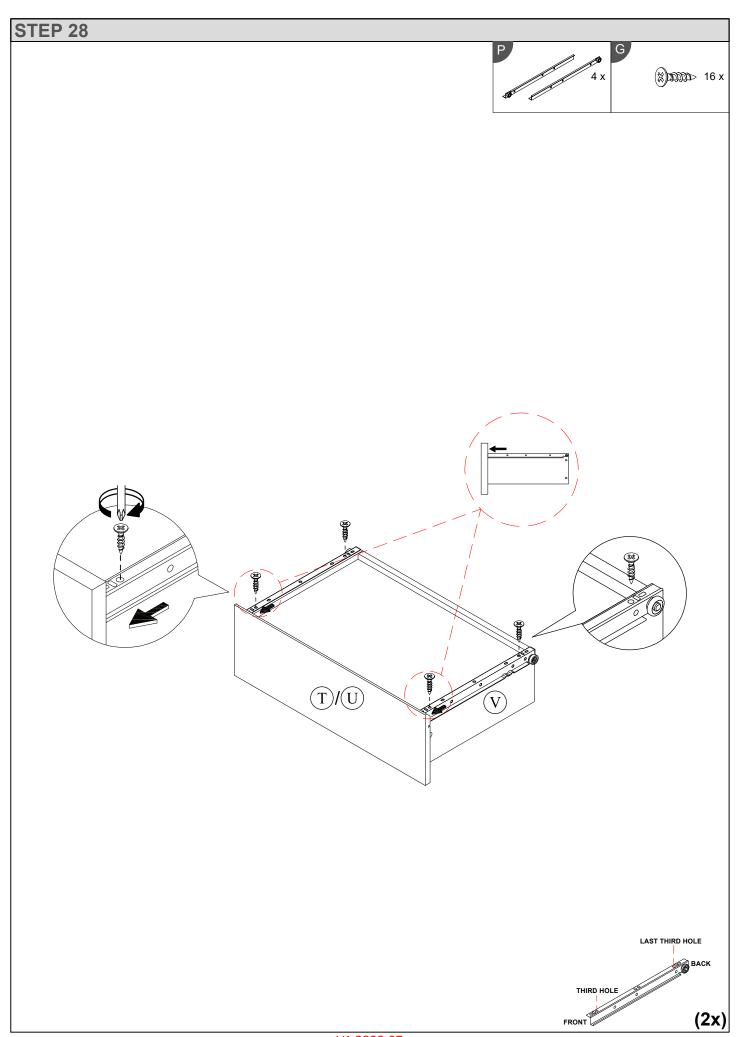

### **Parts**

| CODE | PART NAME         | QTY | DIMENSION         |
|------|-------------------|-----|-------------------|
| Α    | Side Panel - L    | 1   | 15 x 495 x 1930mm |
| В    | Side Panel - R    | 1   | 15 x 495 x 1930mm |
| С    | Top Panel         | 1   | 15 x 495 x 1195mm |
| D    | Bottom Front Bar  | 1   | 15 x 80 x 1164mm  |
| E    | Bottom Back Bar   | 1   | 15 x 80 x 1164mm  |
| F    | Bottom Bar        | 2   | 15 x 65 x 1164mm  |
| G    | Vertical Panel    | 1   | 15 x 495 x 1410mm |
| Н    | Side Bar          | 1   | 15 x 40 x 1410mm  |
| I    | Center Panel      | 1   | 15 x 424 x 495mm  |
| J    | Fix Panel         | 1   | 15 x 480 x 1164mm |
| K    | Front Bar - Long  | 1   | 15 x 65 x 1164mm  |
| L    | Front Bar - Short | 2   | 15 x 50 x 574mm   |
| М    | Back Bar          | 1   | 15 x 80 x 760mm   |

| CODE | PART NAME        | QTY | DIMENSION         |
|------|------------------|-----|-------------------|
| N    | Back Bar - Small | 1   | 15 x 80 x 389mm   |
| 0    | Top Bar Support  | 1   | 15 x 65 x 760mm   |
| Р    | Door - L         | 1   | 15 x 384 x 1459mm |
| Q    | Door - R         | 1   | 15 x 384 x 1459mm |
| R    | Door - Centre    | 1   | 15 x 384 x 1459mm |
| S    | Door Support     | 1   | 6 x 60 x 1405mm   |
| Т    | Drawer Front - L | 2   | 15 x 190 x 595mm  |
| U    | Drawer Front - R | 2   | 15 x 190 x 595mm  |
| V    | Drawer Side - L  | 4   | 15 x 140 x 350mm  |
| W    | Drawer Side - R  | 4   | 15 x 140 x 350mm  |
| Х    | Drawer Back      | 4   | 15 x 140 x 519mm  |
|      | Drawer Bottom    | 4   | 3 x 344 x 528mm   |
|      | Back Panel       | 3   | 3 x 396 x 1876mm  |