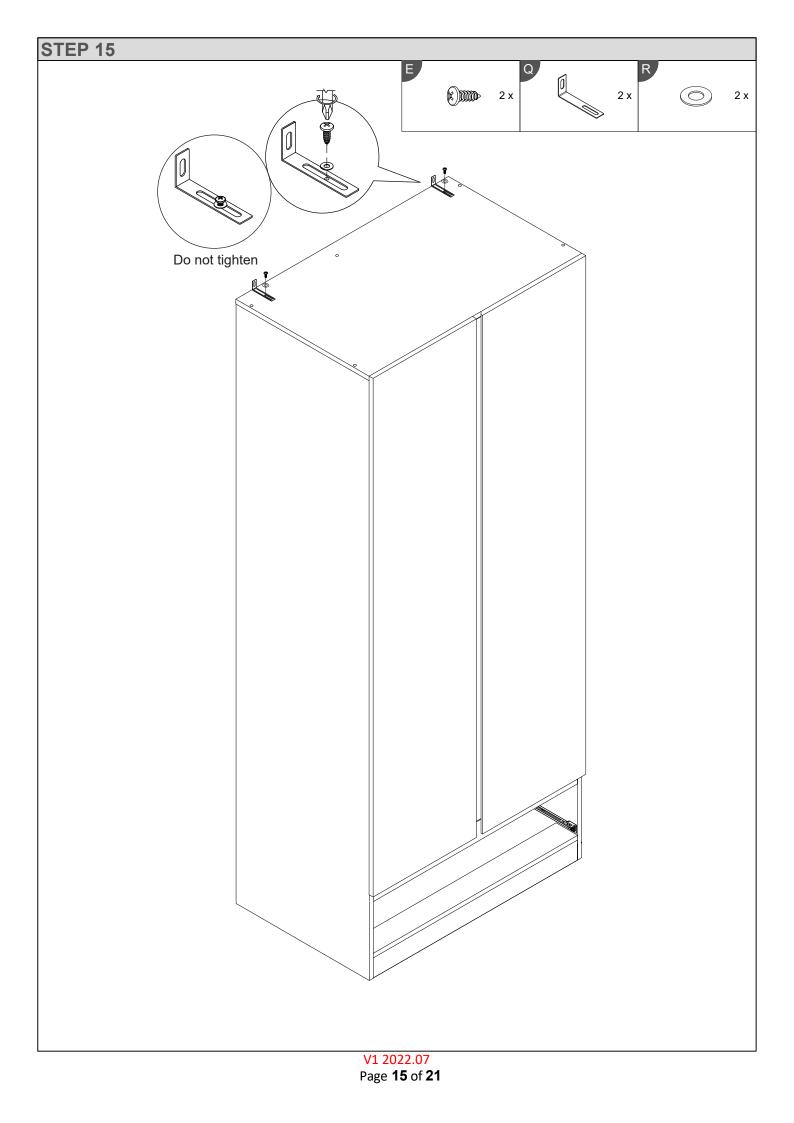

### Parts

| CODE | PART NAME          | QTY | DIMENSION         | CODE | PART NAME       | QTY | DIMENSION         |
|------|--------------------|-----|-------------------|------|-----------------|-----|-------------------|
| А    | Side Panel - L     | 1   | 15 x 495 x 1930mm | K    | Door - R        | 1   | 15 x 384 x 1669mm |
| В    | Side Panel - R     | 1   | 15 x 495 x 1930mm | L    | Door Support    | 1   | 8 x 60 x 1615mm   |
| С    | Top Panel          | 1   | 15 x 495 x 790mm  | М    | Drawer Front    | 1   | 15 x 190 x 789mm  |
| D    | Bottom Front Bar   | 1   | 15 x 80 x 759mm   | N    | Drawer Side - L | 1   | 15 x 140 x 350mm  |
| E    | Bottom Support Bar | 1   | 15 x 65 x 759mm   | 0    | Drawer Side - R | 1   | 15 x 140 x 350mm  |
| F    | Fix Shelf          | 1   | 15 x 479 x 759mm  | Р    | Drawer Back     | 1   | 15 x 140 x 704mm  |
| G    | Front Bar          | 1   | 15 x 65 x 759mm   | Q    | Drawer Support  | 1   | 15 x 80 x 335mm   |
| Н    | Back Bar           | 1   | 15 x 80 x 759mm   | R    | Bottom Back Bar | 1   | 15 x 110 x 759mm  |
| I    | Top Support        | 1   | 15 x 65 x 759mm   |      | Drawer Bottom   | 1   | 3 x 344 x 713mm   |
| J    | Door - L           | 1   | 15 x 384 x 1669mm |      | Back Panel      | 2   | 3 x 393 x 1850mm  |

The brackets and screws which to fix the strap on to the furniture are only supplied.

Your CATANIA 2 DOOR 1 DRAWER WARDROBE is now completely assembled.

Periodically check to ensure that the components are in proper position, free from damage. Also, make sure the connectors are tight and secure.