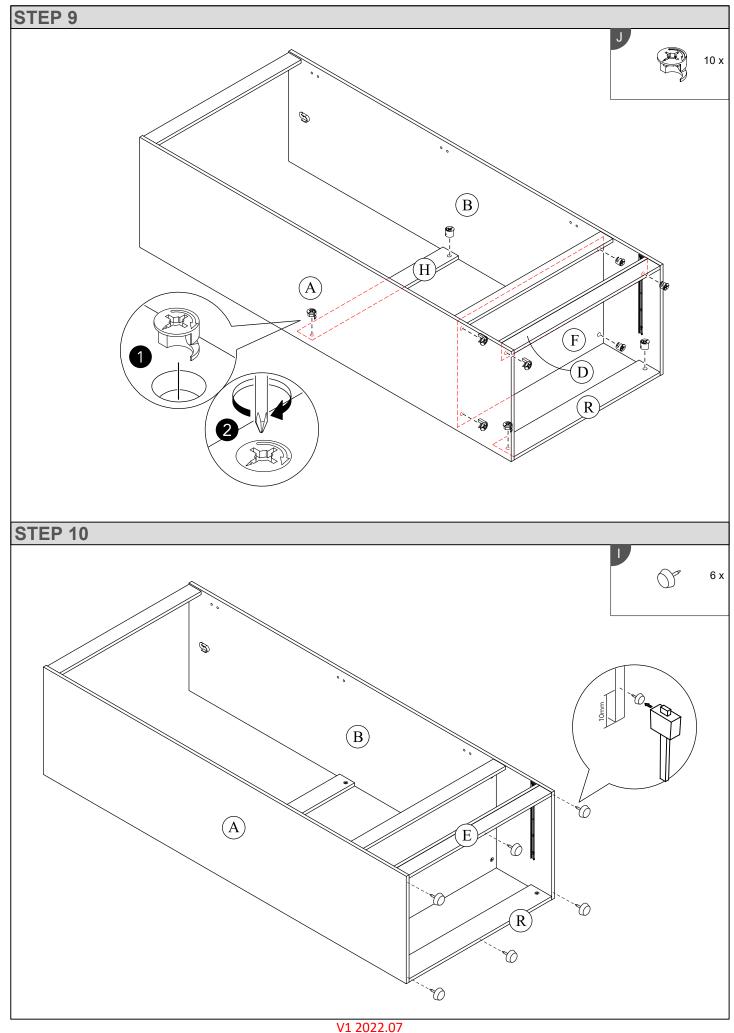

Please check the pack contents before assembling the product. If any components are missing, please contact your retailer. The fittings pack contains small items that should be kept away from small children.

### Parts

| CODE | PART NAME          | QTY | DIMENSION         | CODE | PART NAME       | QTY | DIMENSION         |
|------|--------------------|-----|-------------------|------|-----------------|-----|-------------------|
| А    | Side Panel - L     | 1   | 15 x 495 x 1930mm | K    | Door - R        | 1   | 15 x 384 x 1669mm |
| В    | Side Panel - R     | 1   | 15 x 495 x 1930mm | L    | Door Support    | 1   | 8 x 60 x 1615mm   |
| С    | Top Panel          | 1   | 15 x 495 x 790mm  | М    | Drawer Front    | 1   | 15 x 190 x 789mm  |
| D    | Bottom Front Bar   | 1   | 15 x 80 x 759mm   | N    | Drawer Side - L | 1   | 15 x 140 x 350mm  |
| E    | Bottom Support Bar | 1   | 15 x 65 x 759mm   | 0    | Drawer Side - R | 1   | 15 x 140 x 350mm  |
| F    | Fix Shelf          | 1   | 15 x 479 x 759mm  | Р    | Drawer Back     | 1   | 15 x 140 x 704mm  |
| G    | Front Bar          | 1   | 15 x 65 x 759mm   | Q    | Drawer Support  | 1   | 15 x 80 x 335mm   |
| Н    | Back Bar           | 1   | 15 x 80 x 759mm   | R    | Bottom Back Bar | 1   | 15 x 110 x 759mm  |
| I    | Top Support        | 1   | 15 x 65 x 759mm   |      | Drawer Bottom   | 1   | 3 x 344 x 713mm   |
| J    | Door - L           | 1   | 15 x 384 x 1669mm |      | Back Panel      | 2   | 3 x 393 x 1850mm  |