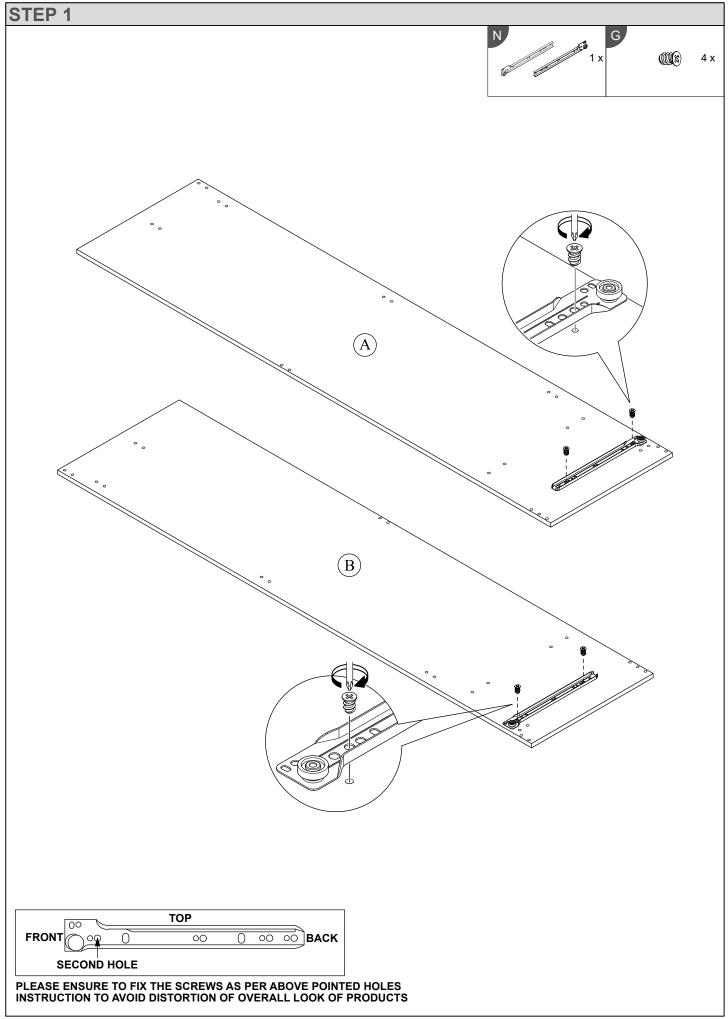

### Parts

| CODE | PART NAME          | QTY | DIMENSION         | CODE | PART NAME       | QTY | DIMENSION         |
|------|--------------------|-----|-------------------|------|-----------------|-----|-------------------|
| А    | Side Panel - L     | 1   | 15 x 495 x 1930mm | K    | Door - R        | 1   | 15 x 384 x 1669mm |
| В    | Side Panel - R     | 1   | 15 x 495 x 1930mm | L    | Door Support    | 1   | 8 x 60 x 1615mm   |
| С    | Top Panel          | 1   | 15 x 495 x 790mm  | М    | Drawer Front    | 1   | 15 x 190 x 789mm  |
| D    | Bottom Front Bar   | 1   | 15 x 80 x 759mm   | N    | Drawer Side - L | 1   | 15 x 140 x 350mm  |
| E    | Bottom Support Bar | 1   | 15 x 65 x 759mm   | 0    | Drawer Side - R | 1   | 15 x 140 x 350mm  |
| F    | Fix Shelf          | 1   | 15 x 479 x 759mm  | Р    | Drawer Back     | 1   | 15 x 140 x 704mm  |
| G    | Front Bar          | 1   | 15 x 65 x 759mm   | Q    | Drawer Support  | 1   | 15 x 80 x 335mm   |
| Н    | Back Bar           | 1   | 15 x 80 x 759mm   | R    | Bottom Back Bar | 1   | 15 x 110 x 759mm  |
| I    | Top Support        | 1   | 15 x 65 x 759mm   |      | Drawer Bottom   | 1   | 3 x 344 x 713mm   |
| J    | Door - L           | 1   | 15 x 384 x 1669mm |      | Back Panel      | 2   | 3 x 393 x 1850mm  |