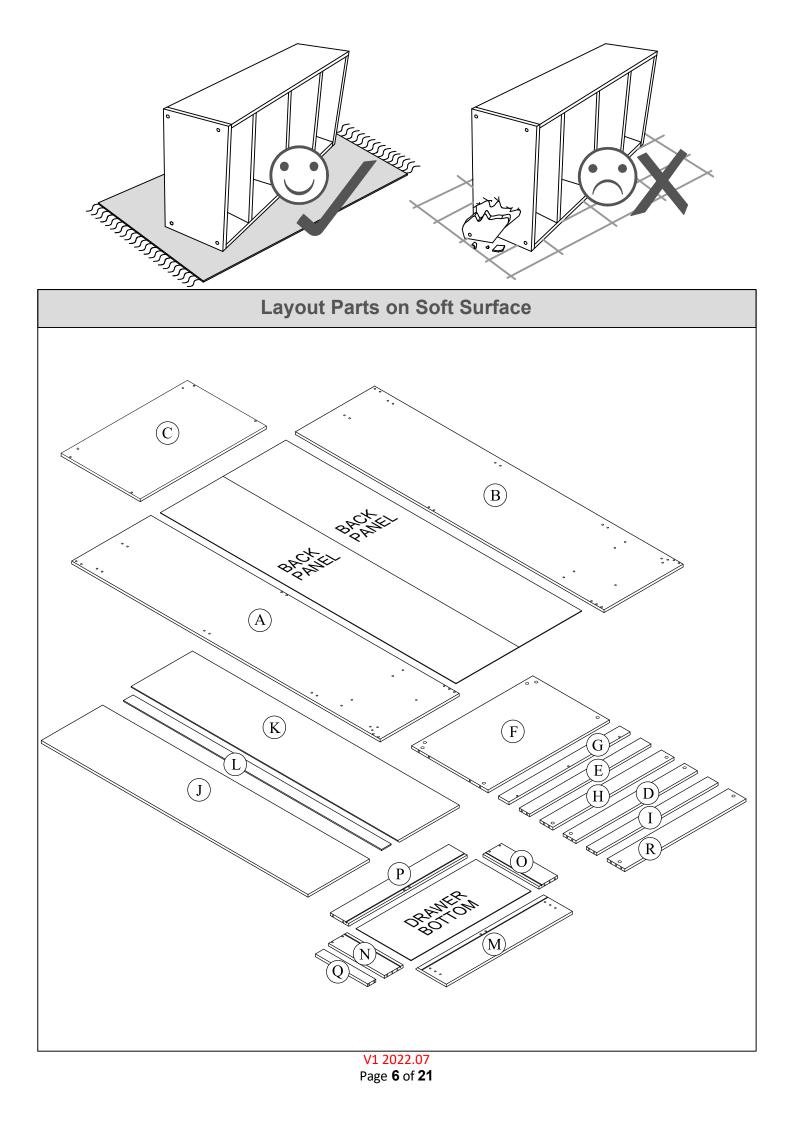

#### INFORMATION

- Due to the size of this product we recommend that it is assembled in the room intended for use.
- When you are ready to start, make sure that you have the right tools, plenty of space and a clean, dry area for assembly.
- Unwrap all packaging materials and place the components on top of the carton box or on a clean floor to prevent it from scratching.
- Check the pack and make sure you have all the parts listed.
- Ensure that this product is fully assembled as illustrated before use.
- Check all screws or bolts are tightened and inspect regularly
- This product should only be used on firm, level ground.
- Keep small parts out of reach of children.
- Make sure the legs remain in contact with the ground.
- Tools not included.

### Parts

| CODE | PART NAME          | QTY | DIMENSION         | CODE | PART NAME       | QTY | DIMENSION         |
|------|--------------------|-----|-------------------|------|-----------------|-----|-------------------|
| А    | Side Panel - L     | 1   | 15 x 495 x 1930mm | K    | Door - R        | 1   | 15 x 384 x 1669mm |
| В    | Side Panel - R     | 1   | 15 x 495 x 1930mm | L    | Door Support    | 1   | 8 x 60 x 1615mm   |
| С    | Top Panel          | 1   | 15 x 495 x 790mm  | М    | Drawer Front    | 1   | 15 x 190 x 789mm  |
| D    | Bottom Front Bar   | 1   | 15 x 80 x 759mm   | N    | Drawer Side - L | 1   | 15 x 140 x 350mm  |
| E    | Bottom Support Bar | 1   | 15 x 65 x 759mm   | 0    | Drawer Side - R | 1   | 15 x 140 x 350mm  |
| F    | Fix Shelf          | 1   | 15 x 479 x 759mm  | Р    | Drawer Back     | 1   | 15 x 140 x 704mm  |
| G    | Front Bar          | 1   | 15 x 65 x 759mm   | Q    | Drawer Support  | 1   | 15 x 80 x 335mm   |
| Н    | Back Bar           | 1   | 15 x 80 x 759mm   | R    | Bottom Back Bar | 1   | 15 x 110 x 759mm  |
| I    | Top Support        | 1   | 15 x 65 x 759mm   |      | Drawer Bottom   | 1   | 3 x 344 x 713mm   |
| J    | Door - L           | 1   | 15 x 384 x 1669mm |      | Back Panel      | 2   | 3 x 393 x 1850mm  |