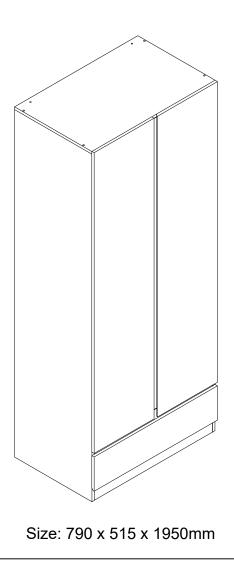

## CATANIA 2 DOOR 1 DRAWER WARDROBE ASSEMBLY INSTRUCTIONS

Thank you for purchasing the *CATANIA 2 DOOR 1 DRAWER WARDROBE*. Please read the instructions carefully to ensure safe operation of the product.

### Parts

| CODE | PART NAME          | QTY | DIMENSION         | CODE | PART NAME       | QTY | DIMENSION         |
|------|--------------------|-----|-------------------|------|-----------------|-----|-------------------|
| А    | Side Panel - L     | 1   | 15 x 495 x 1930mm | K    | Door - R        | 1   | 15 x 384 x 1669mm |
| В    | Side Panel - R     | 1   | 15 x 495 x 1930mm | L    | Door Support    | 1   | 8 x 60 x 1615mm   |
| С    | Top Panel          | 1   | 15 x 495 x 790mm  | М    | Drawer Front    | 1   | 15 x 190 x 789mm  |
| D    | Bottom Front Bar   | 1   | 15 x 80 x 759mm   | N    | Drawer Side - L | 1   | 15 x 140 x 350mm  |
| E    | Bottom Support Bar | 1   | 15 x 65 x 759mm   | 0    | Drawer Side - R | 1   | 15 x 140 x 350mm  |
| F    | Fix Shelf          | 1   | 15 x 479 x 759mm  | Р    | Drawer Back     | 1   | 15 x 140 x 704mm  |
| G    | Front Bar          | 1   | 15 x 65 x 759mm   | Q    | Drawer Support  | 1   | 15 x 80 x 335mm   |
| Н    | Back Bar           | 1   | 15 x 80 x 759mm   | R    | Bottom Back Bar | 1   | 15 x 110 x 759mm  |
| I    | Top Support        | 1   | 15 x 65 x 759mm   |      | Drawer Bottom   | 1   | 3 x 344 x 713mm   |
| J    | Door - L           | 1   | 15 x 384 x 1669mm |      | Back Panel      | 2   | 3 x 393 x 1850mm  |