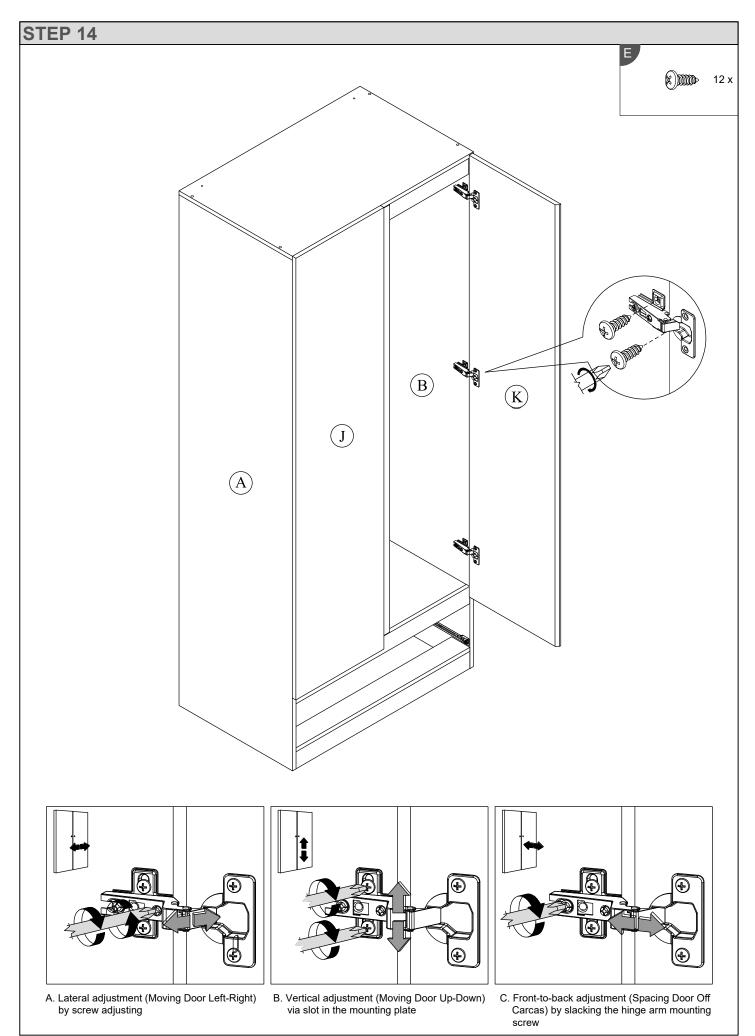

### Parts

| CODE | PART NAME          | QTY | DIMENSION         | CODE | PART NAME       | QTY | DIMENSION         |
|------|--------------------|-----|-------------------|------|-----------------|-----|-------------------|
| А    | Side Panel - L     | 1   | 15 x 495 x 1930mm | K    | Door - R        | 1   | 15 x 384 x 1669mm |
| В    | Side Panel - R     | 1   | 15 x 495 x 1930mm | L    | Door Support    | 1   | 8 x 60 x 1615mm   |
| С    | Top Panel          | 1   | 15 x 495 x 790mm  | М    | Drawer Front    | 1   | 15 x 190 x 789mm  |
| D    | Bottom Front Bar   | 1   | 15 x 80 x 759mm   | N    | Drawer Side - L | 1   | 15 x 140 x 350mm  |
| E    | Bottom Support Bar | 1   | 15 x 65 x 759mm   | 0    | Drawer Side - R | 1   | 15 x 140 x 350mm  |
| F    | Fix Shelf          | 1   | 15 x 479 x 759mm  | Р    | Drawer Back     | 1   | 15 x 140 x 704mm  |
| G    | Front Bar          | 1   | 15 x 65 x 759mm   | Q    | Drawer Support  | 1   | 15 x 80 x 335mm   |
| Н    | Back Bar           | 1   | 15 x 80 x 759mm   | R    | Bottom Back Bar | 1   | 15 x 110 x 759mm  |
| I    | Top Support        | 1   | 15 x 65 x 759mm   |      | Drawer Bottom   | 1   | 3 x 344 x 713mm   |
| J    | Door - L           | 1   | 15 x 384 x 1669mm |      | Back Panel      | 2   | 3 x 393 x 1850mm  |