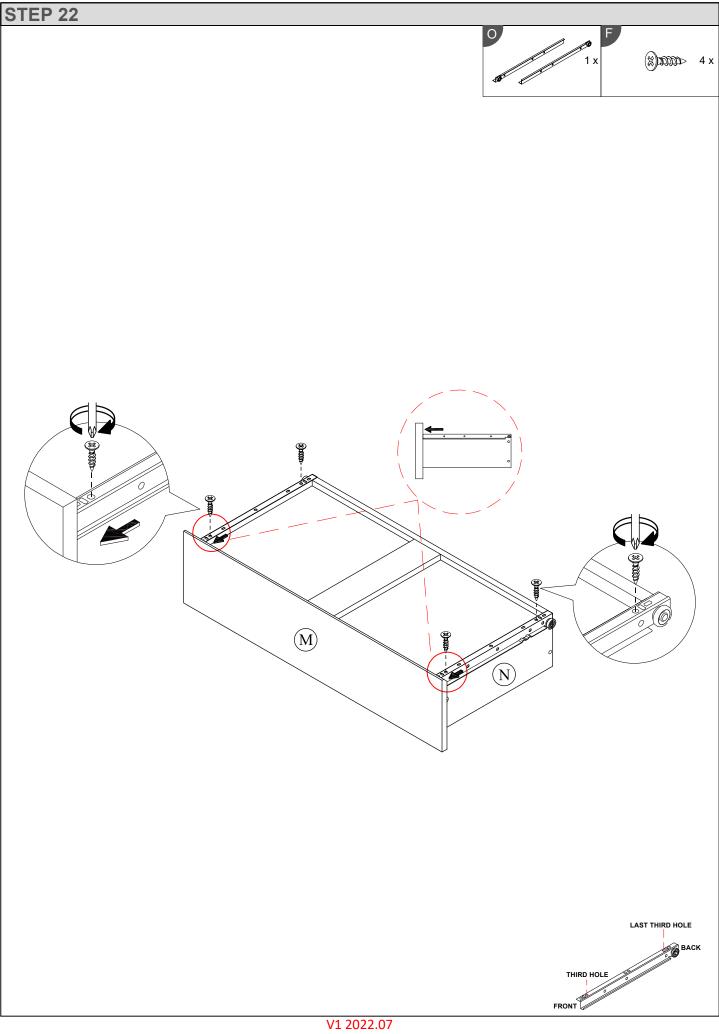

### Parts

| CODE | PART NAME          | QTY | DIMENSION         | CODE | PART NAME       | QTY | DIMENSION         |
|------|--------------------|-----|-------------------|------|-----------------|-----|-------------------|
| А    | Side Panel - L     | 1   | 15 x 495 x 1930mm | K    | Door - R        | 1   | 15 x 384 x 1669mm |
| В    | Side Panel - R     | 1   | 15 x 495 x 1930mm | L    | Door Support    | 1   | 8 x 60 x 1615mm   |
| С    | Top Panel          | 1   | 15 x 495 x 790mm  | М    | Drawer Front    | 1   | 15 x 190 x 789mm  |
| D    | Bottom Front Bar   | 1   | 15 x 80 x 759mm   | N    | Drawer Side - L | 1   | 15 x 140 x 350mm  |
| E    | Bottom Support Bar | 1   | 15 x 65 x 759mm   | 0    | Drawer Side - R | 1   | 15 x 140 x 350mm  |
| F    | Fix Shelf          | 1   | 15 x 479 x 759mm  | Р    | Drawer Back     | 1   | 15 x 140 x 704mm  |
| G    | Front Bar          | 1   | 15 x 65 x 759mm   | Q    | Drawer Support  | 1   | 15 x 80 x 335mm   |
| Н    | Back Bar           | 1   | 15 x 80 x 759mm   | R    | Bottom Back Bar | 1   | 15 x 110 x 759mm  |
| I    | Top Support        | 1   | 15 x 65 x 759mm   |      | Drawer Bottom   | 1   | 3 x 344 x 713mm   |
| J    | Door - L           | 1   | 15 x 384 x 1669mm |      | Back Panel      | 2   | 3 x 393 x 1850mm  |