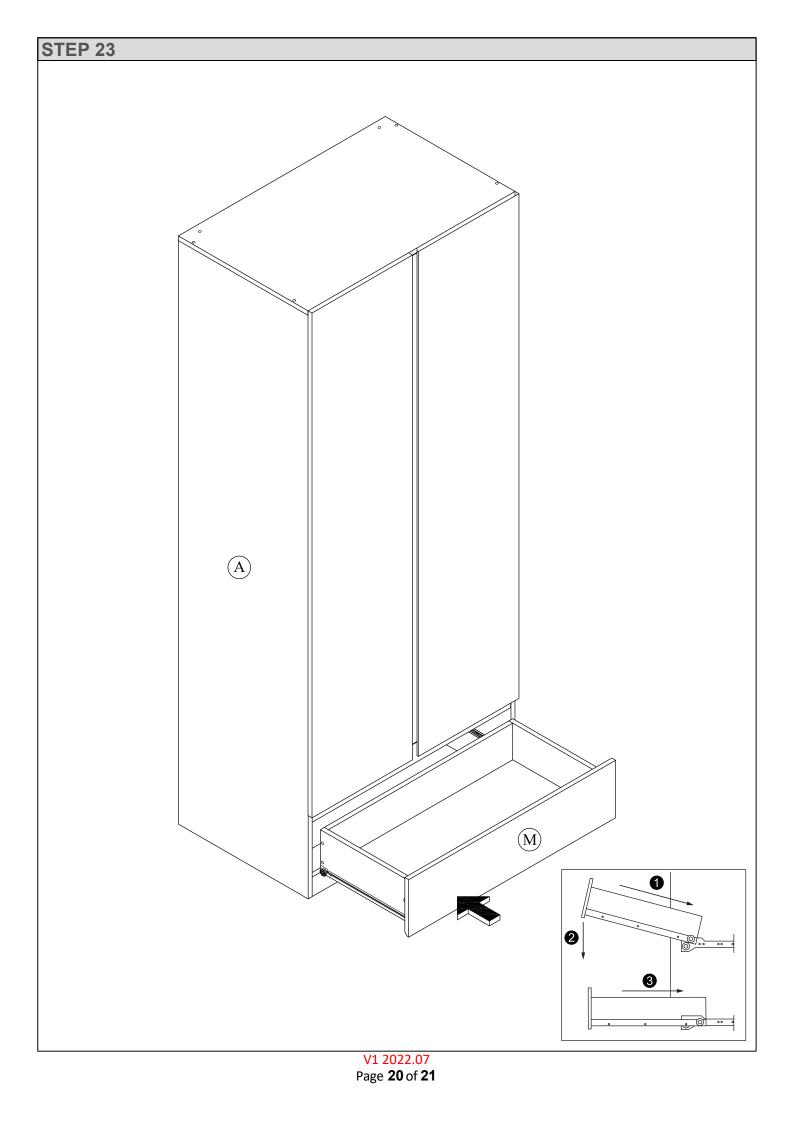

The brackets and screws which to fix the strap on to the furniture are only supplied.

Your CATANIA 2 DOOR 1 DRAWER WARDROBE is now completely assembled.

Periodically check to ensure that the components are in proper position, free from damage. Also, make sure the connectors are tight and secure.