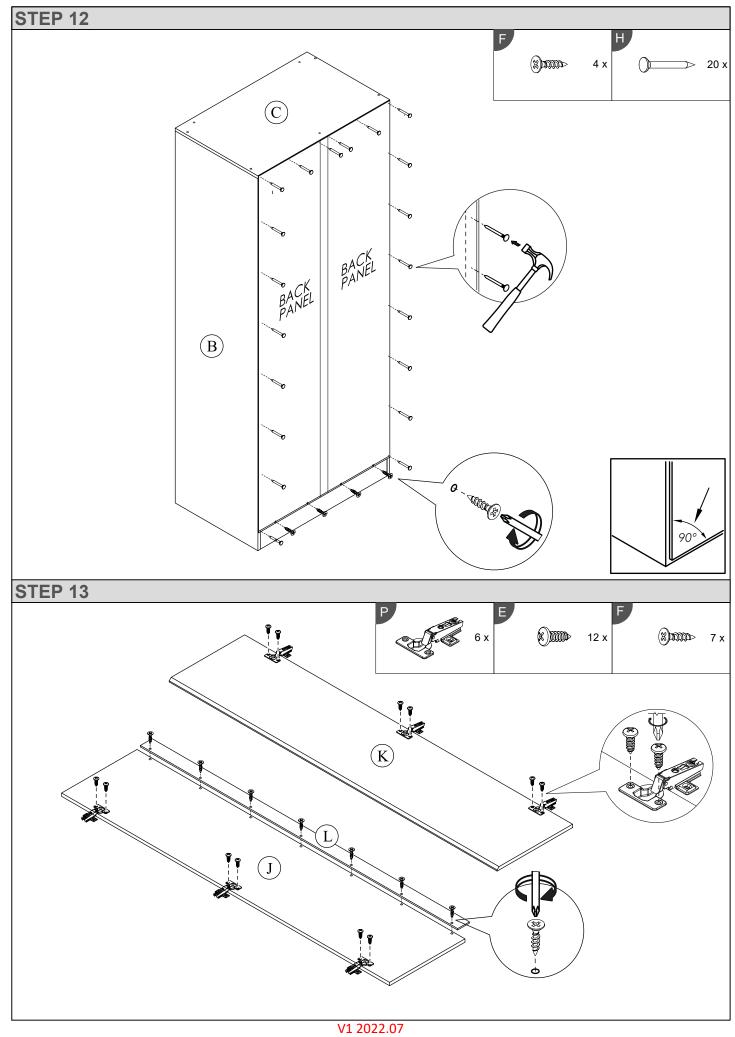

### Parts

| CODE | PART NAME          | QTY | DIMENSION         | CODE | PART NAME       | QTY | DIMENSION         |
|------|--------------------|-----|-------------------|------|-----------------|-----|-------------------|
| А    | Side Panel - L     | 1   | 15 x 495 x 1930mm | K    | Door - R        | 1   | 15 x 384 x 1669mm |
| В    | Side Panel - R     | 1   | 15 x 495 x 1930mm | L    | Door Support    | 1   | 8 x 60 x 1615mm   |
| С    | Top Panel          | 1   | 15 x 495 x 790mm  | М    | Drawer Front    | 1   | 15 x 190 x 789mm  |
| D    | Bottom Front Bar   | 1   | 15 x 80 x 759mm   | N    | Drawer Side - L | 1   | 15 x 140 x 350mm  |
| E    | Bottom Support Bar | 1   | 15 x 65 x 759mm   | 0    | Drawer Side - R | 1   | 15 x 140 x 350mm  |
| F    | Fix Shelf          | 1   | 15 x 479 x 759mm  | Р    | Drawer Back     | 1   | 15 x 140 x 704mm  |
| G    | Front Bar          | 1   | 15 x 65 x 759mm   | Q    | Drawer Support  | 1   | 15 x 80 x 335mm   |
| Н    | Back Bar           | 1   | 15 x 80 x 759mm   | R    | Bottom Back Bar | 1   | 15 x 110 x 759mm  |
| I    | Top Support        | 1   | 15 x 65 x 759mm   |      | Drawer Bottom   | 1   | 3 x 344 x 713mm   |
| J    | Door - L           | 1   | 15 x 384 x 1669mm |      | Back Panel      | 2   | 3 x 393 x 1850mm  |