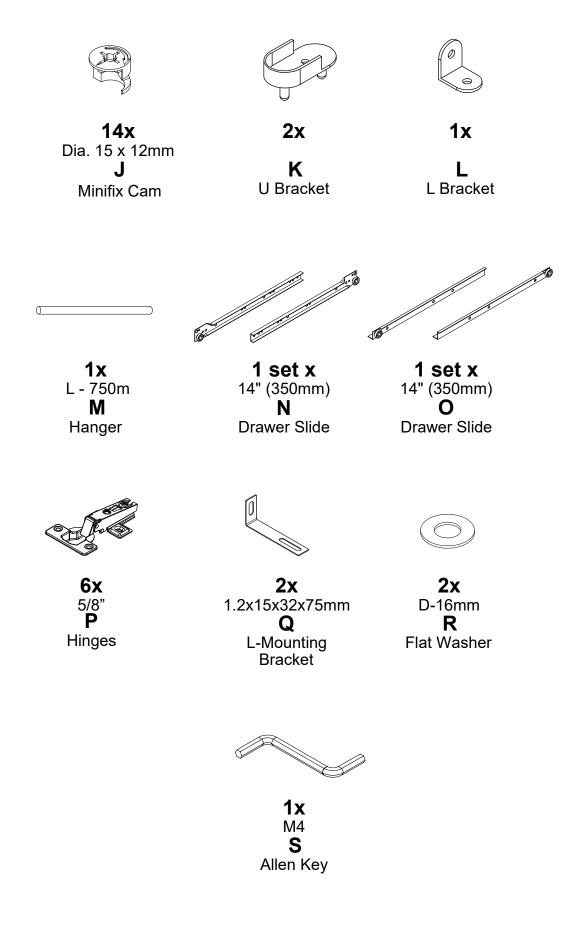

# Fixings (to scale)

## Fixings (not to scale)

V1 2022.07 Page **5** of **21** 

Page **9** of **21** 

Page **12** of **21** 

**NOTE :** Wall fixing are not supplied with this product as different wall materials require different types of fixing devices (such as Rawl plugs on brick work). You must use fixing devices suitable for the type of wall you intend to mount this product to. Please ensure that the head of any screw used has a diameter greater that the diameter of the mounting hole on the product and that the fixing is safe and secure before use.