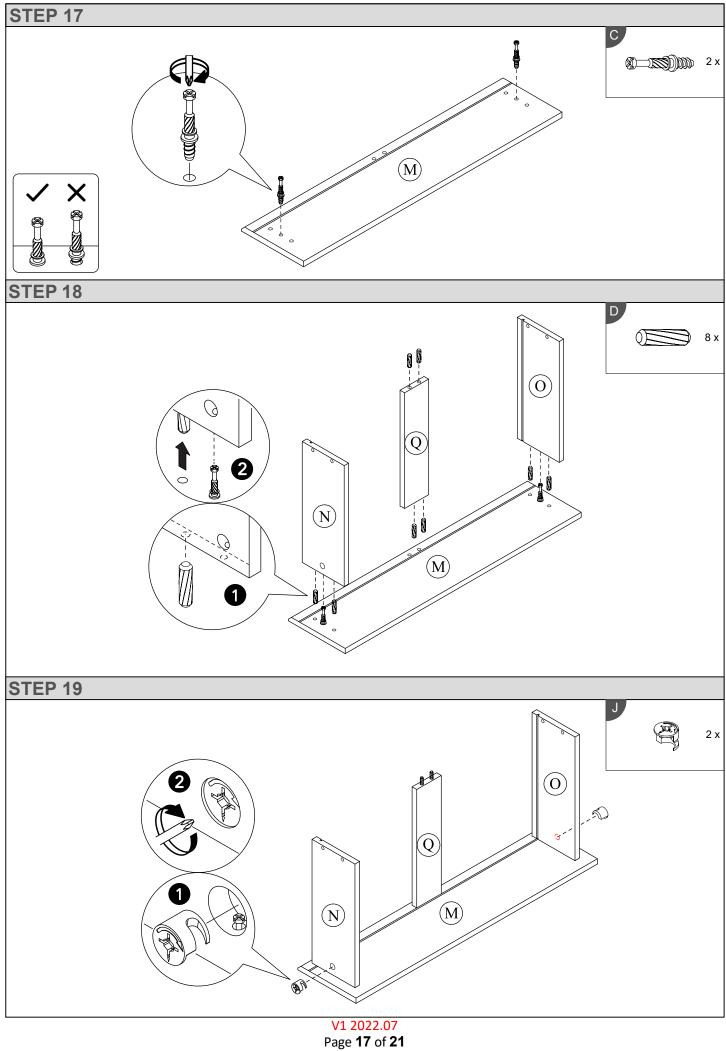

### Parts

| CODE | PART NAME          | QTY | DIMENSION         | CODE | PART NAME       | QTY | DIMENSION         |
|------|--------------------|-----|-------------------|------|-----------------|-----|-------------------|
| А    | Side Panel - L     | 1   | 15 x 495 x 1930mm | K    | Door - R        | 1   | 15 x 384 x 1669mm |
| В    | Side Panel - R     | 1   | 15 x 495 x 1930mm | L    | Door Support    | 1   | 8 x 60 x 1615mm   |
| С    | Top Panel          | 1   | 15 x 495 x 790mm  | М    | Drawer Front    | 1   | 15 x 190 x 789mm  |
| D    | Bottom Front Bar   | 1   | 15 x 80 x 759mm   | N    | Drawer Side - L | 1   | 15 x 140 x 350mm  |
| E    | Bottom Support Bar | 1   | 15 x 65 x 759mm   | 0    | Drawer Side - R | 1   | 15 x 140 x 350mm  |
| F    | Fix Shelf          | 1   | 15 x 479 x 759mm  | Р    | Drawer Back     | 1   | 15 x 140 x 704mm  |
| G    | Front Bar          | 1   | 15 x 65 x 759mm   | Q    | Drawer Support  | 1   | 15 x 80 x 335mm   |
| Н    | Back Bar           | 1   | 15 x 80 x 759mm   | R    | Bottom Back Bar | 1   | 15 x 110 x 759mm  |
| I    | Top Support        | 1   | 15 x 65 x 759mm   |      | Drawer Bottom   | 1   | 3 x 344 x 713mm   |
| J    | Door - L           | 1   | 15 x 384 x 1669mm |      | Back Panel      | 2   | 3 x 393 x 1850mm  |