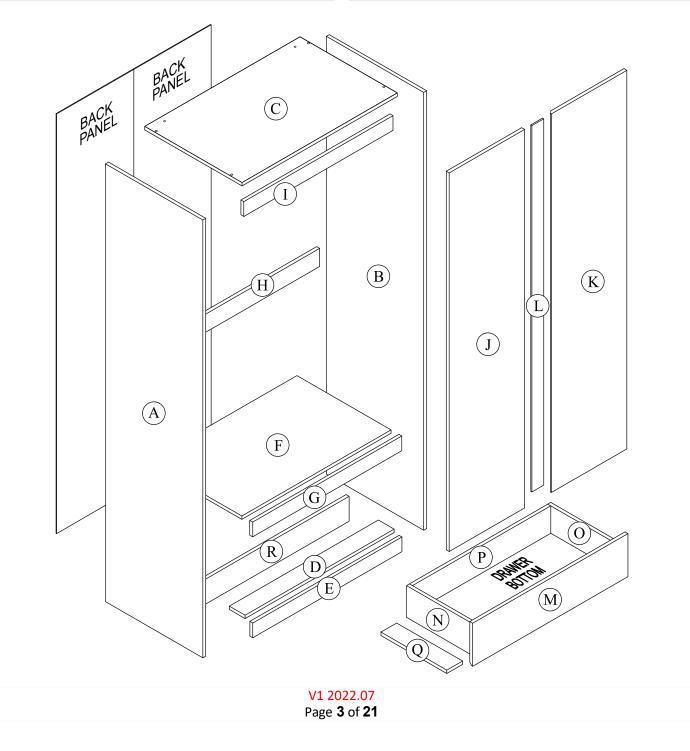

### Parts

| CODE | PART NAME          | QTY | DIMENSION         | CODE | PART NAME       | QTY | DIMENSION         |
|------|--------------------|-----|-------------------|------|-----------------|-----|-------------------|
| А    | Side Panel - L     | 1   | 15 x 495 x 1930mm | K    | Door - R        | 1   | 15 x 384 x 1669mm |
| В    | Side Panel - R     | 1   | 15 x 495 x 1930mm | L    | Door Support    | 1   | 8 x 60 x 1615mm   |
| С    | Top Panel          | 1   | 15 x 495 x 790mm  | М    | Drawer Front    | 1   | 15 x 190 x 789mm  |
| D    | Bottom Front Bar   | 1   | 15 x 80 x 759mm   | N    | Drawer Side - L | 1   | 15 x 140 x 350mm  |
| E    | Bottom Support Bar | 1   | 15 x 65 x 759mm   | 0    | Drawer Side - R | 1   | 15 x 140 x 350mm  |
| F    | Fix Shelf          | 1   | 15 x 479 x 759mm  | Р    | Drawer Back     | 1   | 15 x 140 x 704mm  |
| G    | Front Bar          | 1   | 15 x 65 x 759mm   | Q    | Drawer Support  | 1   | 15 x 80 x 335mm   |
| Н    | Back Bar           | 1   | 15 x 80 x 759mm   | R    | Bottom Back Bar | 1   | 15 x 110 x 759mm  |
| I    | Top Support        | 1   | 15 x 65 x 759mm   |      | Drawer Bottom   | 1   | 3 x 344 x 713mm   |
| J    | Door - L           | 1   | 15 x 384 x 1669mm |      | Back Panel      | 2   | 3 x 393 x 1850mm  |