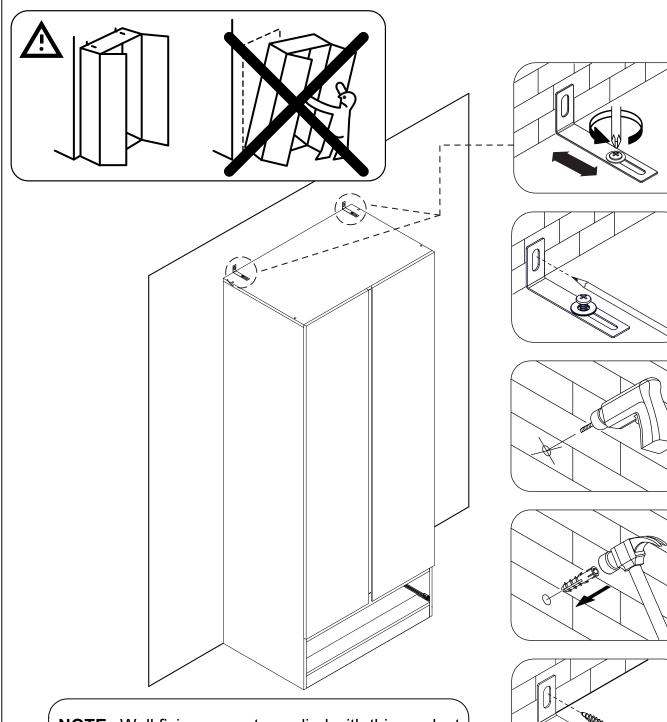

#### WARNINGS

- DO NOT use power tools to construct this product.
- DO NOT over tighten screws or bolts.
- DO NOT use this product if parts are missing, damaged or worn.
- DO NOT sit or stand on the product.
- It is essential that this unit is fixed to the wall with the brackets provided for safety reasons. NB wall fixings are not included. Please source suitable fixings for your wall type. If in doubt please consult a qualified tradesperson.
- WARNING : Always ensure the area to be drilled is free from hidden electrical wires, water or gas pipes.

## Fixings (not to scale)

V1 2022.07 Page **5** of **21** 

Page **9** of **21** 

Page **12** of **21** 

**NOTE :** Wall fixing are not supplied with this product as different wall materials require different types of fixing devices (such as Rawl plugs on brick work). You must use fixing devices suitable for the type of wall you intend to mount this product to. Please ensure that the head of any screw used has a diameter greater that the diameter of the mounting hole on the product and that the fixing is safe and secure before use.