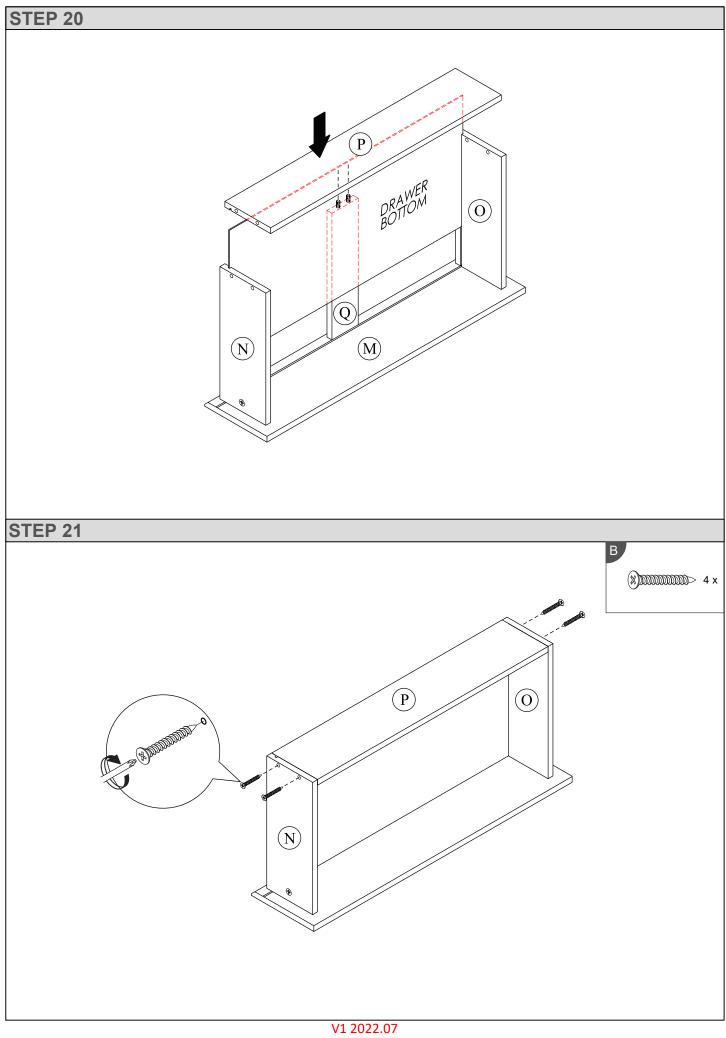

### Parts

| CODE | PART NAME          | QTY | DIMENSION         | CODE | PART NAME       | QTY | DIMENSION         |
|------|--------------------|-----|-------------------|------|-----------------|-----|-------------------|
| А    | Side Panel - L     | 1   | 15 x 495 x 1930mm | K    | Door - R        | 1   | 15 x 384 x 1669mm |
| В    | Side Panel - R     | 1   | 15 x 495 x 1930mm | L    | Door Support    | 1   | 8 x 60 x 1615mm   |
| С    | Top Panel          | 1   | 15 x 495 x 790mm  | М    | Drawer Front    | 1   | 15 x 190 x 789mm  |
| D    | Bottom Front Bar   | 1   | 15 x 80 x 759mm   | N    | Drawer Side - L | 1   | 15 x 140 x 350mm  |
| E    | Bottom Support Bar | 1   | 15 x 65 x 759mm   | 0    | Drawer Side - R | 1   | 15 x 140 x 350mm  |
| F    | Fix Shelf          | 1   | 15 x 479 x 759mm  | Р    | Drawer Back     | 1   | 15 x 140 x 704mm  |
| G    | Front Bar          | 1   | 15 x 65 x 759mm   | Q    | Drawer Support  | 1   | 15 x 80 x 335mm   |
| Н    | Back Bar           | 1   | 15 x 80 x 759mm   | R    | Bottom Back Bar | 1   | 15 x 110 x 759mm  |
| I    | Top Support        | 1   | 15 x 65 x 759mm   |      | Drawer Bottom   | 1   | 3 x 344 x 713mm   |
| J    | Door - L           | 1   | 15 x 384 x 1669mm |      | Back Panel      | 2   | 3 x 393 x 1850mm  |