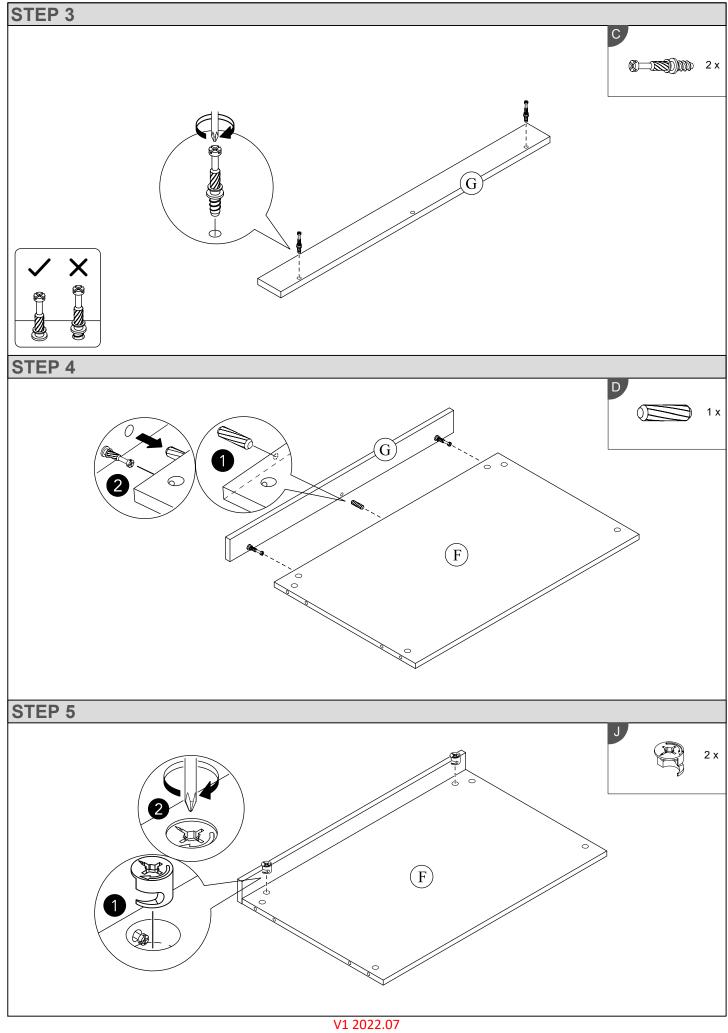

Please check the pack contents before assembling the product. If any components are missing, please contact your retailer. The fittings pack contains small items that should be kept away from small children.

### Parts

| CODE | PART NAME          | QTY | DIMENSION         | CODE | PART NAME       | QTY | DIMENSION         |
|------|--------------------|-----|-------------------|------|-----------------|-----|-------------------|
| А    | Side Panel - L     | 1   | 15 x 495 x 1930mm | K    | Door - R        | 1   | 15 x 384 x 1669mm |
| В    | Side Panel - R     | 1   | 15 x 495 x 1930mm | L    | Door Support    | 1   | 8 x 60 x 1615mm   |
| С    | Top Panel          | 1   | 15 x 495 x 790mm  | М    | Drawer Front    | 1   | 15 x 190 x 789mm  |
| D    | Bottom Front Bar   | 1   | 15 x 80 x 759mm   | N    | Drawer Side - L | 1   | 15 x 140 x 350mm  |
| E    | Bottom Support Bar | 1   | 15 x 65 x 759mm   | 0    | Drawer Side - R | 1   | 15 x 140 x 350mm  |
| F    | Fix Shelf          | 1   | 15 x 479 x 759mm  | Р    | Drawer Back     | 1   | 15 x 140 x 704mm  |
| G    | Front Bar          | 1   | 15 x 65 x 759mm   | Q    | Drawer Support  | 1   | 15 x 80 x 335mm   |
| Н    | Back Bar           | 1   | 15 x 80 x 759mm   | R    | Bottom Back Bar | 1   | 15 x 110 x 759mm  |
| I    | Top Support        | 1   | 15 x 65 x 759mm   |      | Drawer Bottom   | 1   | 3 x 344 x 713mm   |
| J    | Door - L           | 1   | 15 x 384 x 1669mm |      | Back Panel      | 2   | 3 x 393 x 1850mm  |