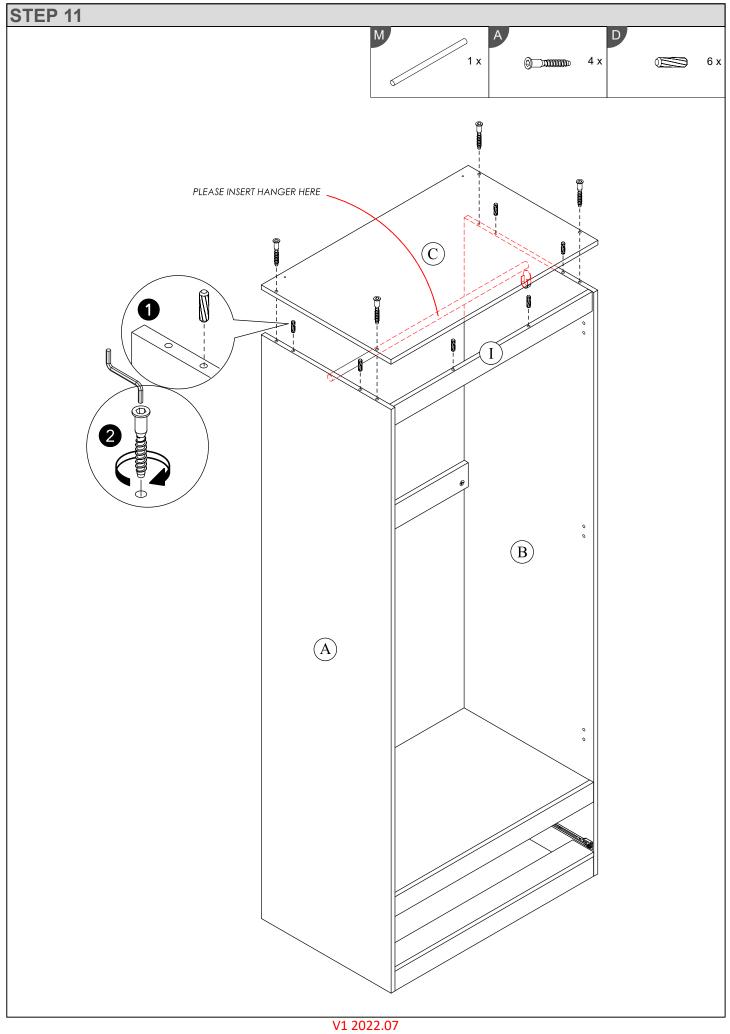

Please check the pack contents before assembling the product. If any components are missing, please contact your retailer. The fittings pack contains small items that should be kept away from small children.

### Parts

| CODE | PART NAME          | QTY | DIMENSION         | CODE | PART NAME       | QTY | DIMENSION         |
|------|--------------------|-----|-------------------|------|-----------------|-----|-------------------|
| А    | Side Panel - L     | 1   | 15 x 495 x 1930mm | K    | Door - R        | 1   | 15 x 384 x 1669mm |
| В    | Side Panel - R     | 1   | 15 x 495 x 1930mm | L    | Door Support    | 1   | 8 x 60 x 1615mm   |
| С    | Top Panel          | 1   | 15 x 495 x 790mm  | М    | Drawer Front    | 1   | 15 x 190 x 789mm  |
| D    | Bottom Front Bar   | 1   | 15 x 80 x 759mm   | N    | Drawer Side - L | 1   | 15 x 140 x 350mm  |
| E    | Bottom Support Bar | 1   | 15 x 65 x 759mm   | 0    | Drawer Side - R | 1   | 15 x 140 x 350mm  |
| F    | Fix Shelf          | 1   | 15 x 479 x 759mm  | Р    | Drawer Back     | 1   | 15 x 140 x 704mm  |
| G    | Front Bar          | 1   | 15 x 65 x 759mm   | Q    | Drawer Support  | 1   | 15 x 80 x 335mm   |
| Н    | Back Bar           | 1   | 15 x 80 x 759mm   | R    | Bottom Back Bar | 1   | 15 x 110 x 759mm  |
| I    | Top Support        | 1   | 15 x 65 x 759mm   |      | Drawer Bottom   | 1   | 3 x 344 x 713mm   |
| J    | Door - L           | 1   | 15 x 384 x 1669mm |      | Back Panel      | 2   | 3 x 393 x 1850mm  |