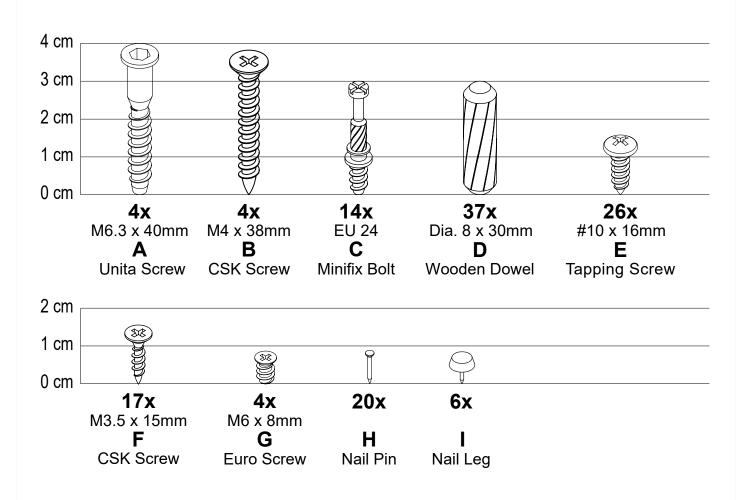

# Fixings (to scale)

## Fixings (not to scale)

V1 2022.07 Page **5** of **21** 

Page **9** of **21** 

Page **12** of **21** 

**NOTE :** Wall fixing are not supplied with this product as different wall materials require different types of fixing devices (such as Rawl plugs on brick work). You must use fixing devices suitable for the type of wall you intend to mount this product to. Please ensure that the head of any screw used has a diameter greater that the diameter of the mounting hole on the product and that the fixing is safe and secure before use.