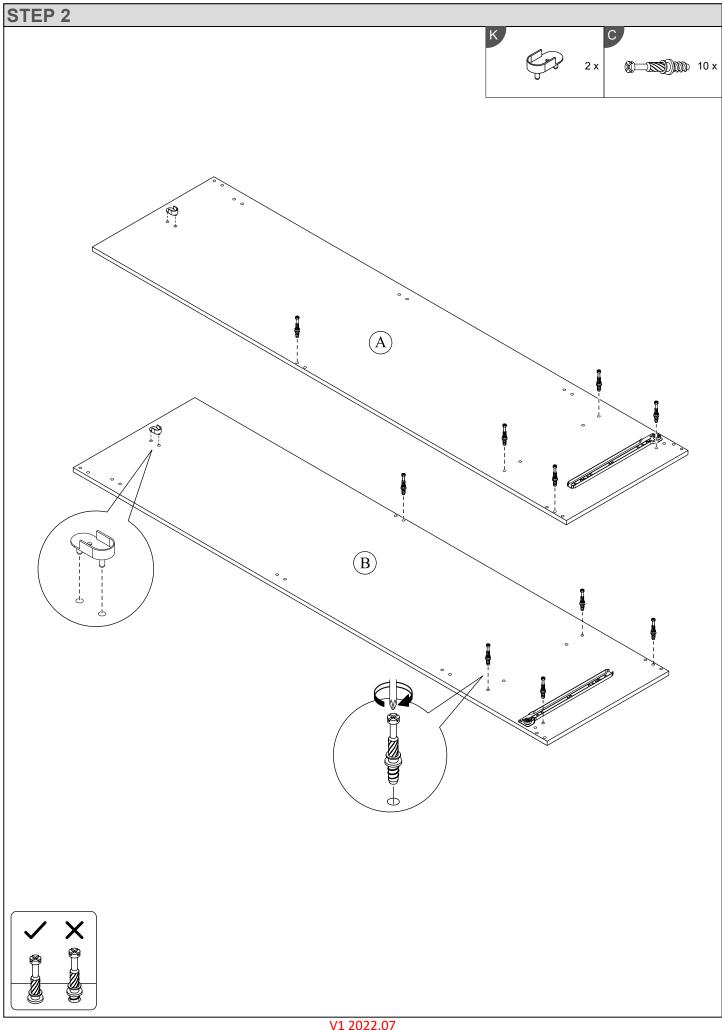

### Parts

| CODE | PART NAME          | QTY | DIMENSION         | CODE | PART NAME       | QTY | DIMENSION         |
|------|--------------------|-----|-------------------|------|-----------------|-----|-------------------|
| А    | Side Panel - L     | 1   | 15 x 495 x 1930mm | K    | Door - R        | 1   | 15 x 384 x 1669mm |
| В    | Side Panel - R     | 1   | 15 x 495 x 1930mm | L    | Door Support    | 1   | 8 x 60 x 1615mm   |
| С    | Top Panel          | 1   | 15 x 495 x 790mm  | М    | Drawer Front    | 1   | 15 x 190 x 789mm  |
| D    | Bottom Front Bar   | 1   | 15 x 80 x 759mm   | N    | Drawer Side - L | 1   | 15 x 140 x 350mm  |
| E    | Bottom Support Bar | 1   | 15 x 65 x 759mm   | 0    | Drawer Side - R | 1   | 15 x 140 x 350mm  |
| F    | Fix Shelf          | 1   | 15 x 479 x 759mm  | Р    | Drawer Back     | 1   | 15 x 140 x 704mm  |
| G    | Front Bar          | 1   | 15 x 65 x 759mm   | Q    | Drawer Support  | 1   | 15 x 80 x 335mm   |
| Н    | Back Bar           | 1   | 15 x 80 x 759mm   | R    | Bottom Back Bar | 1   | 15 x 110 x 759mm  |
| I    | Top Support        | 1   | 15 x 65 x 759mm   |      | Drawer Bottom   | 1   | 3 x 344 x 713mm   |
| J    | Door - L           | 1   | 15 x 384 x 1669mm |      | Back Panel      | 2   | 3 x 393 x 1850mm  |