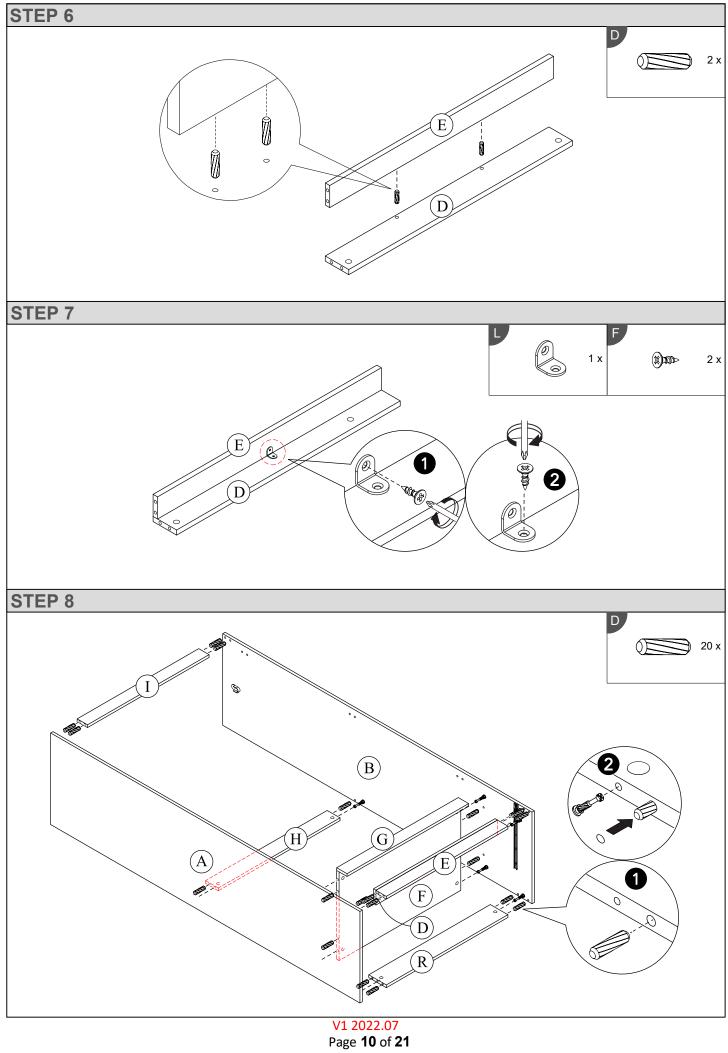

Please check the pack contents before assembling the product. If any components are missing, please contact your retailer. The fittings pack contains small items that should be kept away from small children.

### Parts

| CODE | PART NAME          | QTY | DIMENSION         | CODE | PART NAME       | QTY | DIMENSION         |
|------|--------------------|-----|-------------------|------|-----------------|-----|-------------------|
| А    | Side Panel - L     | 1   | 15 x 495 x 1930mm | K    | Door - R        | 1   | 15 x 384 x 1669mm |
| В    | Side Panel - R     | 1   | 15 x 495 x 1930mm | L    | Door Support    | 1   | 8 x 60 x 1615mm   |
| С    | Top Panel          | 1   | 15 x 495 x 790mm  | М    | Drawer Front    | 1   | 15 x 190 x 789mm  |
| D    | Bottom Front Bar   | 1   | 15 x 80 x 759mm   | N    | Drawer Side - L | 1   | 15 x 140 x 350mm  |
| E    | Bottom Support Bar | 1   | 15 x 65 x 759mm   | 0    | Drawer Side - R | 1   | 15 x 140 x 350mm  |
| F    | Fix Shelf          | 1   | 15 x 479 x 759mm  | Р    | Drawer Back     | 1   | 15 x 140 x 704mm  |
| G    | Front Bar          | 1   | 15 x 65 x 759mm   | Q    | Drawer Support  | 1   | 15 x 80 x 335mm   |
| Н    | Back Bar           | 1   | 15 x 80 x 759mm   | R    | Bottom Back Bar | 1   | 15 x 110 x 759mm  |
| I    | Top Support        | 1   | 15 x 65 x 759mm   |      | Drawer Bottom   | 1   | 3 x 344 x 713mm   |
| J    | Door - L           | 1   | 15 x 384 x 1669mm |      | Back Panel      | 2   | 3 x 393 x 1850mm  |