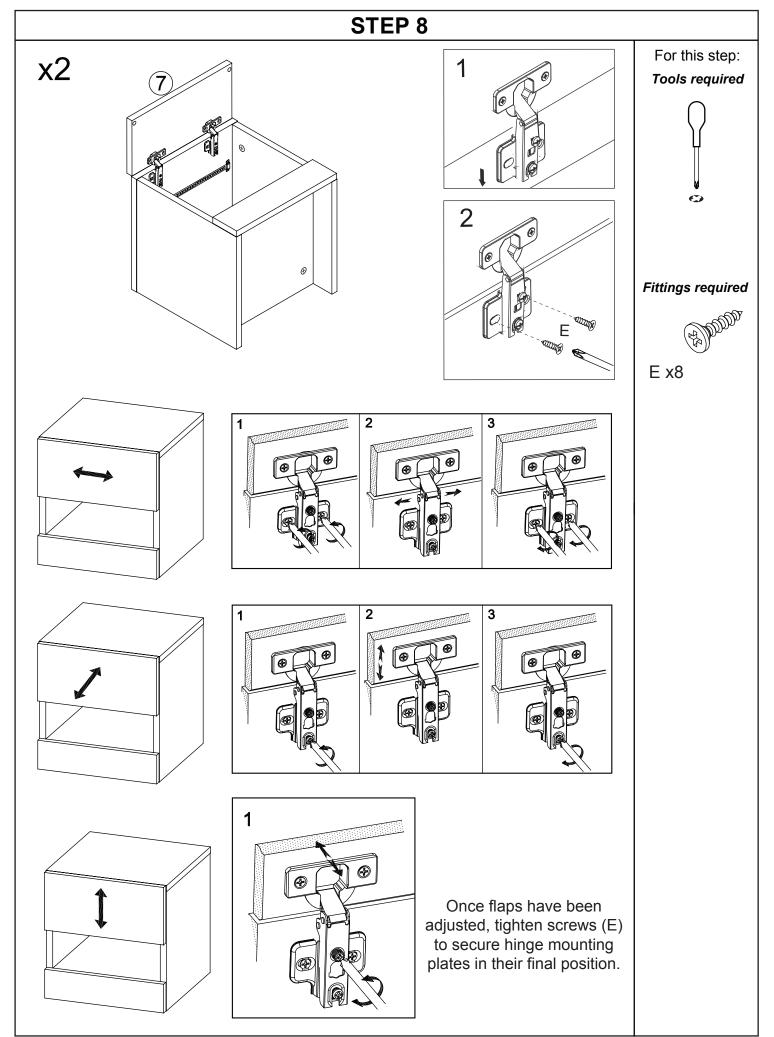

# Fittings (not to scale)

| Code | Item                            | Quantity |
|------|---------------------------------|----------|
| Q    | Flap Hinge &<br>Hinge Plate Set | 4        |
| Х    | Flap Buffer                     | 4        |

Version 1 - 210701 Page **5** of **11** 

Version 1 - 210701 Page **6** of **11** 

Version 1 - 210701 Page **7** of **11** 

Version 1 - 210701 Page **8** of **11** 

Version 1 - 210701 Page **9** of **11** 