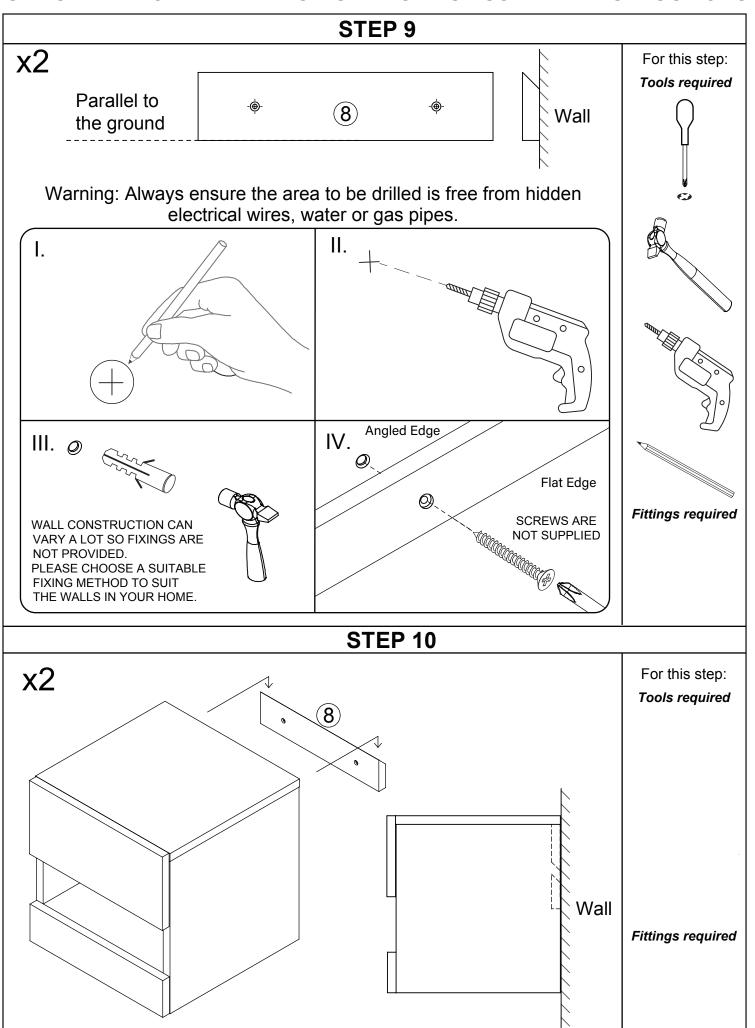

#### **WARNINGS**

- DO NOT use power tools to construct this product.
- DO NOT tighten screws until parts are assembled or as advised in this guide.
- · DO NOT over tighten screws or bolts.
- DO NOT use this product if parts are missing, damaged or worn.
- This is Bedside is designed to hang from the wall, only use the supports provided.
- In order to prevent the cabinet falling down this product must be installed with the wall hanging supports provided do not use any other means to hang the product.
- Carefully assess the suitability of the wall to ensure that the fastening devices will
  withstand the load and forces generated. Walls can be quite different in construction so
  fixings are not supplied choose the most suitable fixing for your wall type if in doubt
  consult an expert.
- When drilling the wall always be sure the area to be drilled is free from hidden electrical wiring, water or gas pipes.
- The assembly of this product must be done carefully following the detailed stages in this Assembly Instruction.
- Installation of this product needs to be carried out in accordance with the following instructions, see Steps 9 & 10.