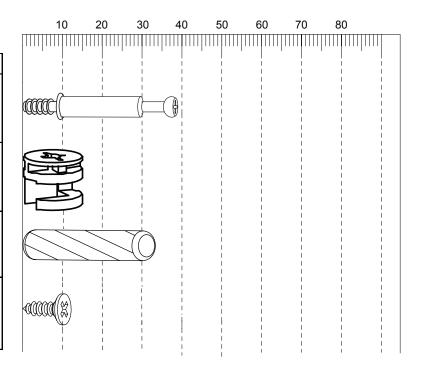

# Fittings (to scale)

| Code | Item                                                  | Quantity |
|------|-------------------------------------------------------|----------|
| А    | Cam Bolt<br>(38mm overall)                            | 20       |
| В    | Cam Lock                                              | 20       |
| С    | Dowel (8x30mm)                                        | 28       |
| E    | Screw for fitting hinge<br>and back panel<br>(4x12mm) | 16       |

# Fittings (not to scale)

| Code | Item                            | Quantity |
|------|---------------------------------|----------|
| Q    | Flap Hinge &<br>Hinge Plate Set | 4        |
| Х    | Flap Buffer                     | 4        |