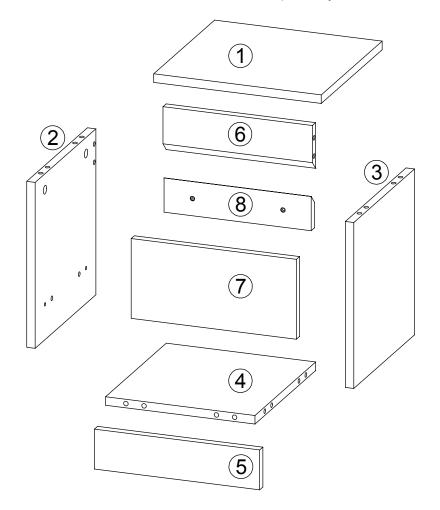

# **Parts and Fittings Checklist**

Please check the pack contents before assembling the product. If any components are missing, please contact your retailer.

The fittings pack contains small items that should be kept away from children.

All parts for two bedsides - all are packed in one carton

| 1                       | 2                              | 3                          |
|-------------------------|--------------------------------|----------------------------|
| Description: Top Panel  | Description: LH Side Panel     | Description: RH Side Panel |
| Qty: 2                  | Qty: 2                         | Qty: 2                     |
| Size:296 x 285 x 15 mm  | Size: 291 x 284 x 15 mm        | Size: 291 x 284 x 15 mm    |
| Carton No: 1/1          | Carton No: 1/1                 | Carton No: 1/1             |
| 4                       | 5                              | 6                          |
| Description: Base Panel | Description: Fascia Rail       | Description: Back Rail     |
| Qty: 2                  | Qty: 2                         | Qty: 2                     |
| Size: 264x 284 x 15 mm  | Size: 292 x 70 x 15 mm         | Size: 264 x 80 x 15 mm     |
| Carton No: 1/1          | Carton No: 1/1                 | Carton No: 1/1             |
| 7                       | 8                              |                            |
| Description: Decor Flap | Description: Wall Hanging Rail |                            |
| Qty: 2                  | Qty: 2                         |                            |
| Size: 292 x 140 x 15 mm | Size: 260 x 60 x 15 mm         |                            |
| Carton No: 1/1          | Carton No: 1/1                 |                            |