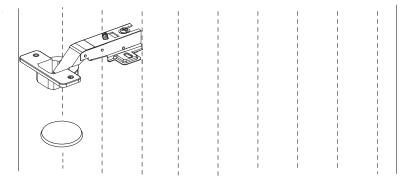

# Fittings (not to scale)

| Code | Item                            | Quantity |
|------|---------------------------------|----------|
| Q    | Flap Hinge &<br>Hinge Plate Set | 4        |
| Х    | Flap Buffer                     | 4        |