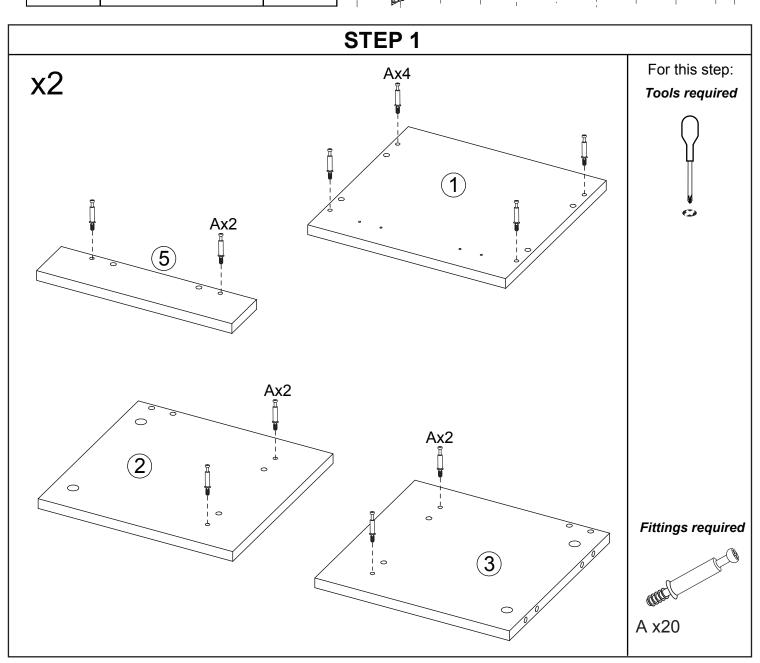

All parts for two bedsides - all are packed in one carton

| 1                       | 2                              | 3                          |
|-------------------------|--------------------------------|----------------------------|
| Description: Top Panel  | Description: LH Side Panel     | Description: RH Side Panel |
| Qty: 2                  | Qty: 2                         | Qty: 2                     |
| Size:296 x 285 x 15 mm  | Size: 291 x 284 x 15 mm        | Size: 291 x 284 x 15 mm    |
| Carton No: 1/1          | Carton No: 1/1                 | Carton No: 1/1             |
| 4                       | 5                              | 6                          |
| Description: Base Panel | Description: Fascia Rail       | Description: Back Rail     |
| Qty: 2                  | Qty: 2                         | Qty: 2                     |
| Size: 264x 284 x 15 mm  | Size: 292 x 70 x 15 mm         | Size: 264 x 80 x 15 mm     |
| Carton No: 1/1          | Carton No: 1/1                 | Carton No: 1/1             |
| 7                       | 8                              |                            |
| Description: Decor Flap | Description: Wall Hanging Rail |                            |
| Qty: 2                  | Qty: 2                         |                            |
| Size: 292 x 140 x 15 mm | Size: 260 x 60 x 15 mm         |                            |
| Carton No: 1/1          | Carton No: 1/1                 |                            |

# Fittings (to scale)

| Code | Item                                                  | Quantity |
|------|-------------------------------------------------------|----------|
| А    | Cam Bolt<br>(38mm overall)                            | 20       |
| В    | Cam Lock                                              | 20       |
| С    | Dowel (8x30mm)                                        | 28       |
| E    | Screw for fitting hinge<br>and back panel<br>(4x12mm) | 16       |