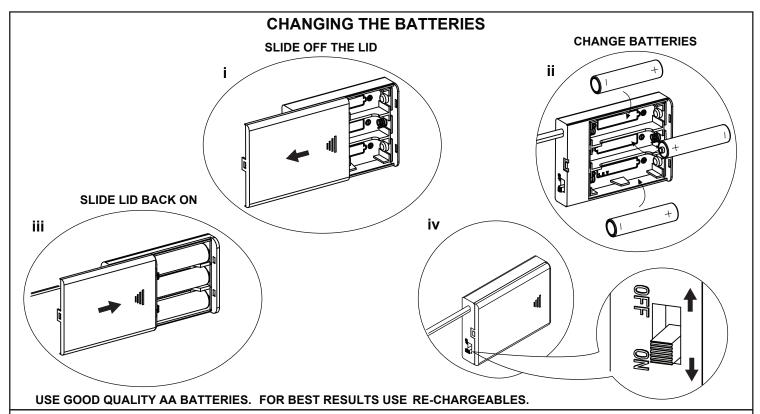

# Fittings (packed in each LED pack). Note; there are two packs.

| Code | Item                                         | Quantity |
|------|----------------------------------------------|----------|
| G    | Screw for LED<br>& Cable Clips               | 12       |
| Н    | Battery Box and<br>Blue LED Strip<br>(25 cm) | 2        |
| J    | LED Clip                                     | 4        |
| К    | Cable Clip                                   | 4        |
| Т    | Sticky Pad                                   | 2        |