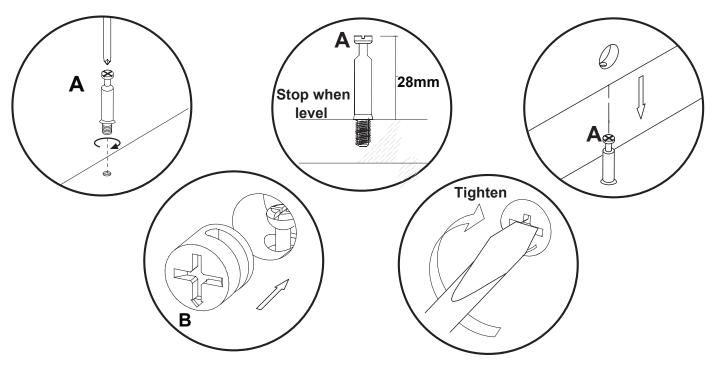

# Fittings (to scale)

| Code | Item                                                  | Quantity |
|------|-------------------------------------------------------|----------|
| А    | Cam Bolt<br>(38mm overall)                            | 20       |
| В    | Cam Lock                                              | 20       |
| С    | Dowel (8x30mm)                                        | 28       |
| E    | Screw for fitting hinge<br>and back panel<br>(4x12mm) | 16       |