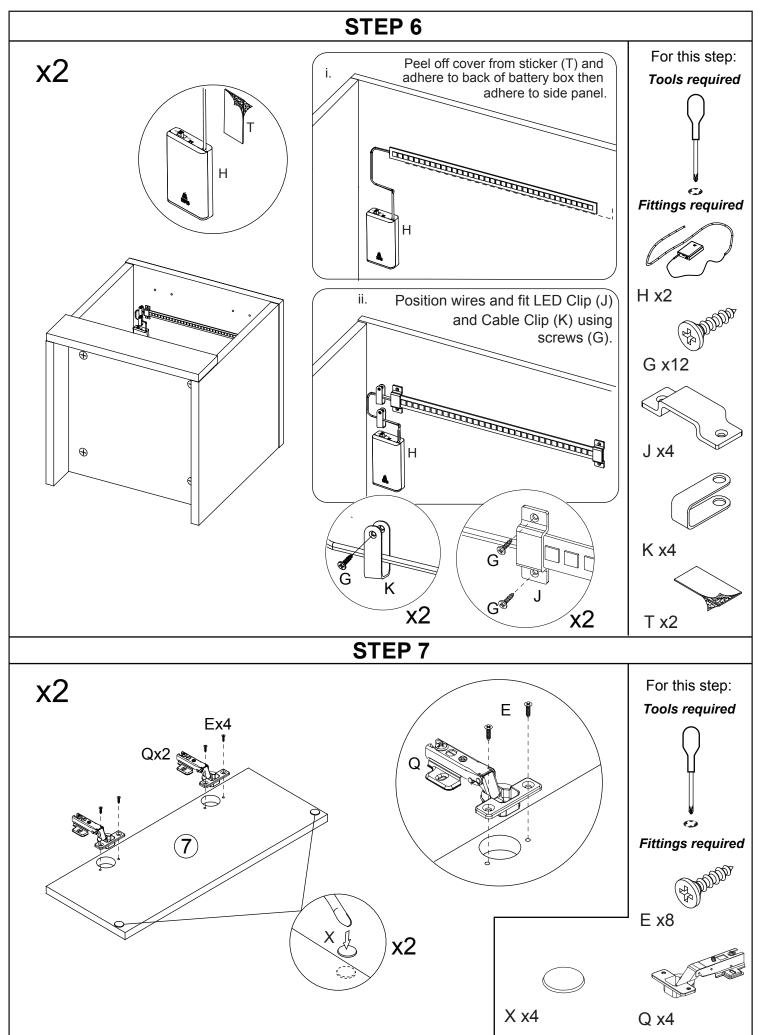

# Fittings (packed in each LED pack). Note; there are two packs.

| Code | Item                                         | Quantity |
|------|----------------------------------------------|----------|
| G    | Screw for LED<br>& Cable Clips               | 12       |
| Н    | Battery Box and<br>Blue LED Strip<br>(25 cm) | 2        |
| J    | LED Clip                                     | 4        |
| К    | Cable Clip                                   | 4        |
| Т    | Sticky Pad                                   | 2        |

Version 1 - 210701 Page **5** of **11** 

Version 1 - 210701 Page **6** of **11** 

Version 1 - 210701 Page **7** of **11** 

Version 1 - 210701 Page **8** of **11** 

Version 1 - 210701 Page **9** of **11** 