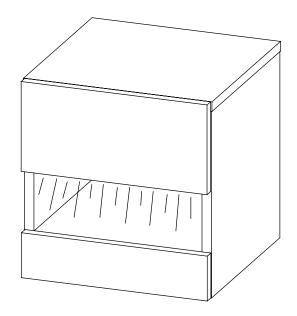

Size: 29.6 x 30 x 30.6cm (WDH)

Colour: White or Grey or Black

Finish: Melamine Cabinet with Gloss Fronts

**PLEASE READ** this sheet prior to assembly to familiarise yourself with the various stages of construction. Carefully open the pack supplied and check the contents against the parts and fittings check list. Do not destroy any of the packaging until you are certain that you have all the necessary parts for the assembly.