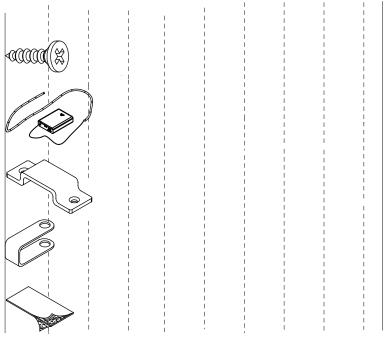

# Fittings (to scale)

| Code | Item                                                  | Quantity |
|------|-------------------------------------------------------|----------|
| А    | Cam Bolt<br>(38mm overall)                            | 20       |
| В    | Cam Lock                                              | 20       |
| С    | Dowel (8x30mm)                                        | 28       |
| E    | Screw for fitting hinge<br>and back panel<br>(4x12mm) | 16       |

# Fittings (not to scale)

| Code | Item                            | Quantity |
|------|---------------------------------|----------|
| Q    | Flap Hinge &<br>Hinge Plate Set | 4        |
| Х    | Flap Buffer                     | 4        |