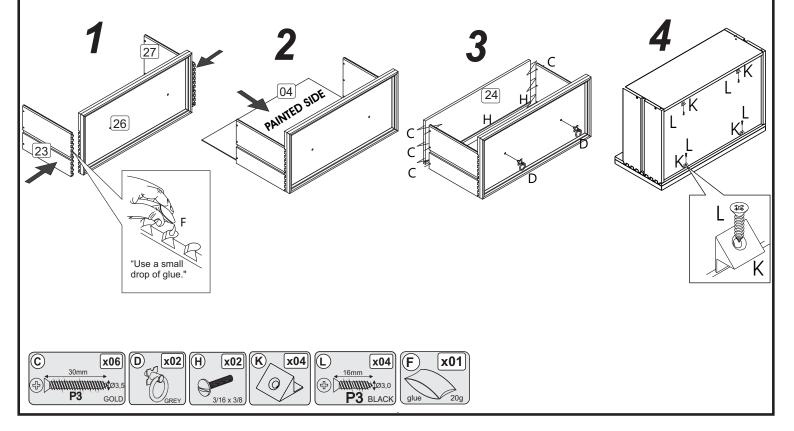

# PLEASE RETAIN THIS LEAFLET ALONG WITH YOUR DELIVERY NOTE/RECEIPT FOR FUTURE REFERENCE

"Join drawer sides to drawer fronts with caution not to damage dovetail joints. Tap gently up and down the drawer side until fully inserted into drawer front."