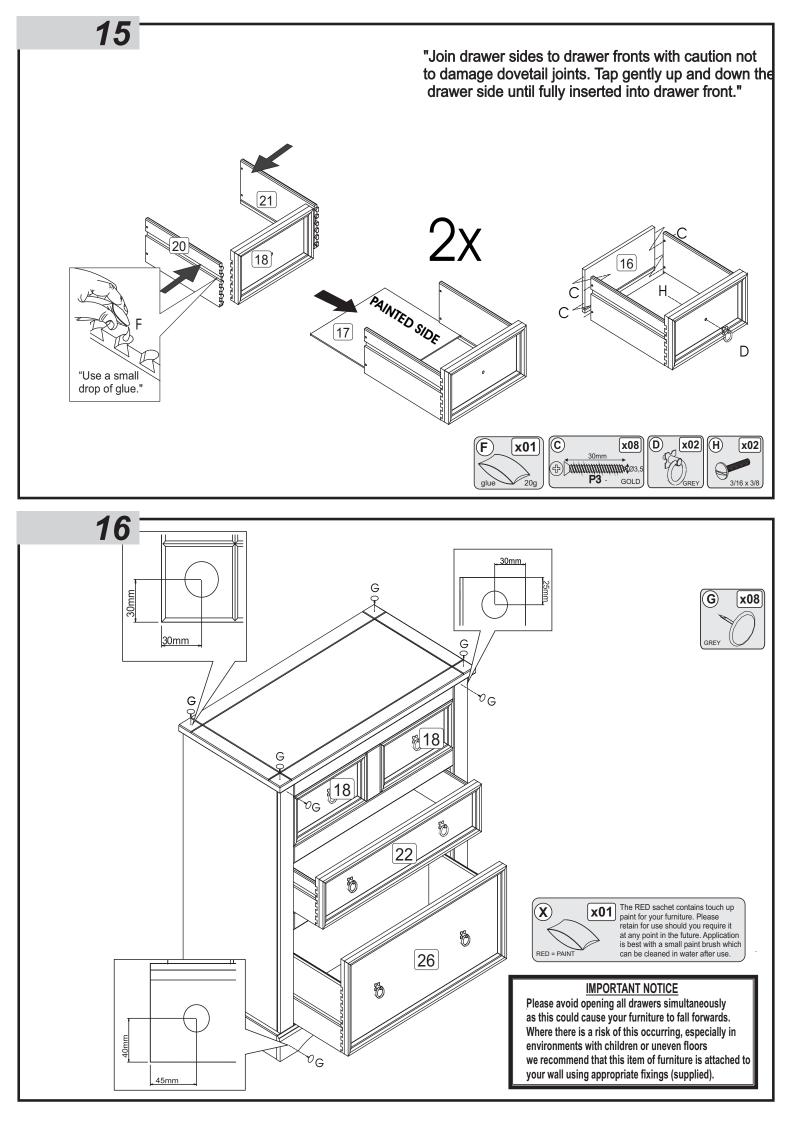

# PLEASE RETAIN THIS LEAFLET ALONG WITH YOUR DELIVERY NOTE/RECEIPT FOR FUTURE REFERENCE

"Join drawer sides to drawer fronts with caution not to damage dovetail joints. Tap gently up and down the drawer side until fully inserted into drawer front."