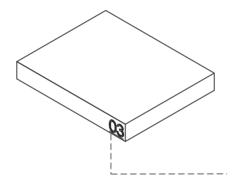

# **CLEANING**

You can clean the product with slightly dampened cloth followed by a dry cloth. Do not use chemicals or abrasives.

All the furniture parts have been marked with a number. Before you start assembling, please identify the numbered parts in relation to the assembly instructions. Once assembly is completed, the numbers can be easily removed with a cloth slightly damped in alcoholic cleaning solution. Use only to remove part numbers.

USE ALCOHOLIC CLEANING SOLUTION ONLY TO REMOVE PART NUMBERS