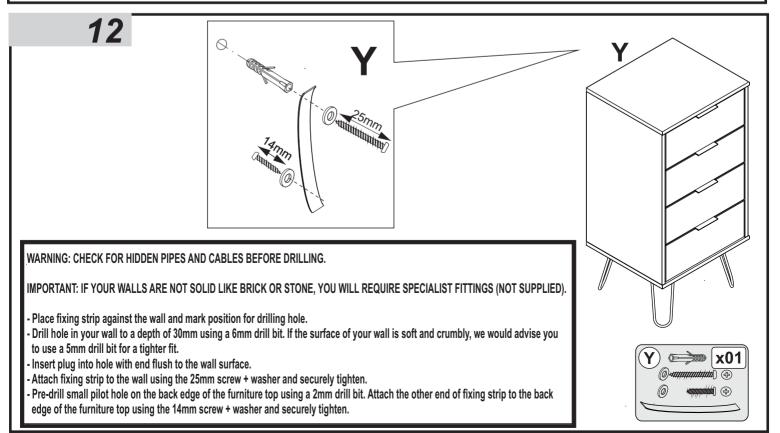

# **IMPORTANT NOTICE**

Please avoid opening all drawers simultaneously as this could cause your furniture to fall forwards. Where there is a risk of this occurring, especially in environments with children or uneven floors we recommend that this item of furniture is attached to your wall using appropriate fixings (supplied).