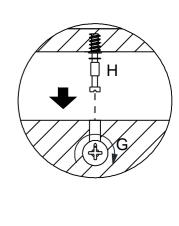

Use a flat blade screwdriver to tighten the cam nuts. A quarter turn clockwise is all that is needed.

### This is how a cam nut works ......

The head of the cam bolt goes into the open mouth of the cam nut. You then turn the cam nut so it tightens over the bolt.