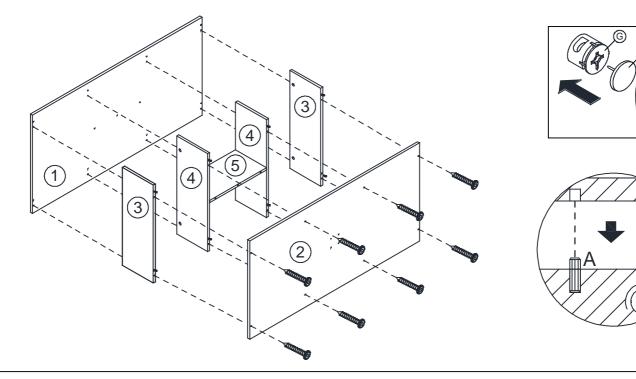

### **PARTS LIST**

| NO | PARTS |   |     | QTY |    |       |
|----|-------|---|-----|-----|----|-------|
| 1  | 1200  | Х | 600 | Х   | 15 | 1 PC  |
| 2  | 1200  | Х | 600 | Х   | 15 | 1 PC  |
| 3  | 218   | Х | 599 | Х   | 15 | 2 PCS |
| 4  | 218   | Х | 599 | Х   | 15 | 2 PCS |
| 5  | 400   | Х | 218 | Х   | 15 | 1 PC  |
| 6  | 363   | Х | 210 | Х   | 30 | 4 PCS |
| 7  | 250   | Х | 148 | Х   | 15 | 8 PCS |
| 8  | 313   | Х | 148 | Х   | 15 | 4 PCS |
| 9  | 342   | Х | 250 | Х   | 3  | 4 PCS |
| 10 | 404   | Х | 602 | Х   | 19 | 2 PCS |

#### HARDWRAE LIST

| NO |              |           | DESCRIPTION                     | QTY |
|----|--------------|-----------|---------------------------------|-----|
| Α  |              | <b>3</b>  | WOOD DOWEL M8 x 25mm            | 16  |
| В  | Smil         | 7         | CB SCREW M3.5 x 16mm            | 52  |
| С  | Gunn         | <b>\$</b> | CB SCREW M4 x 38mm              | 32  |
| D  | <            |           | CSK CAP WOOD M6 x 50mm          | 8   |
| Е  | (hmmn        | 0         | HANDLE SCREW M4 x 19mm & WASHER | 8   |
| F  | (mmm)        | 0         | HANDLE SCREW M4 x 30mm & WASHER | 8   |
| G  | W.           | )         | CAM NUT                         | 16  |
| Н  | <b>0</b> 772 |           | CAM BOLT                        | 16  |
| I  | Θ            | )         | CAM CAP                         | 16  |
| J  |              | 9         | HANDLE                          | 4   |
| К  | <b>\</b>     |           | L KEY                           | 1   |
| L  |              | 7         | NAIL 5/8                        | 35  |
| М  |              |           | DRAWER SLIDE 10"                | 4   |
| N  | S 650        | 323       | DRAWER SLIDE 10"                | 4   |
| 0  | Î            |           | METAL ADJUST LEG                | 1   |