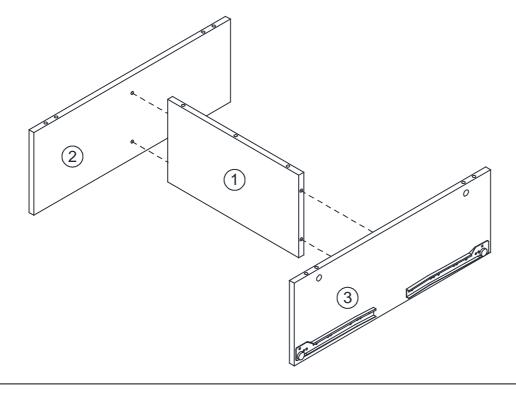

|
| I  | Θ            | )         | CAM CAP                         | 16  |
| J  |              | 9         | HANDLE                          | 4   |
| К  | <b>\</b>     |           | L KEY                           | 1   |
| L  |              | 7         | NAIL 5/8                        | 35  |
| М  |              |           | DRAWER SLIDE 10"                | 4   |
| N  | S 650        | 323       | DRAWER SLIDE 10"                | 4   |
| 0  | Î            |           | METAL ADJUST LEG                | 1   |

















# STEP 7















## STEP 8

| Е | ( HANDLE SCREW M4 x 19mm & WASHER | 8 |
|---|-----------------------------------|---|
| J | HANDLE                            | 4 |





# STEP 9

| I | 0 | CAM CAP | 4 |
|---|---|---------|---|
| K |   | L KEY   | 1 |







# **STEP 10**

| I | 0        | CAM CAP                | 12 |
|---|----------|------------------------|----|
| К |          | L KEY                  | 1  |
| D | <b>~</b> | CSK CAP WOOD M6 x 50mm | 8  |





### **STEP 11**

| В | <b>Gran</b> in | CB SCREW M3.5 x 16mm            | 4 |
|---|----------------|---------------------------------|---|
| F | (himin)        | HANDLE SCREW M4 x 30mm & WASHER | 8 |
| 0 |                | METAL ADJUST LEG                | 1 |



# **STEP 12**