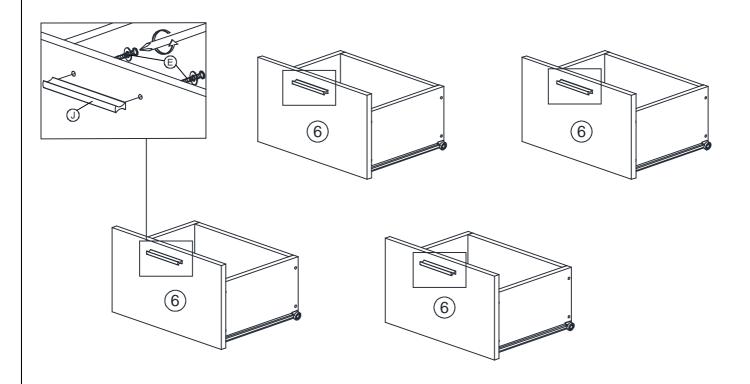

## STEP 8

| Е | ( HANDLE SCREW M4 x 19mm & WASHER | 8 |
|---|-----------------------------------|---|
| J | HANDLE                            | 4 |