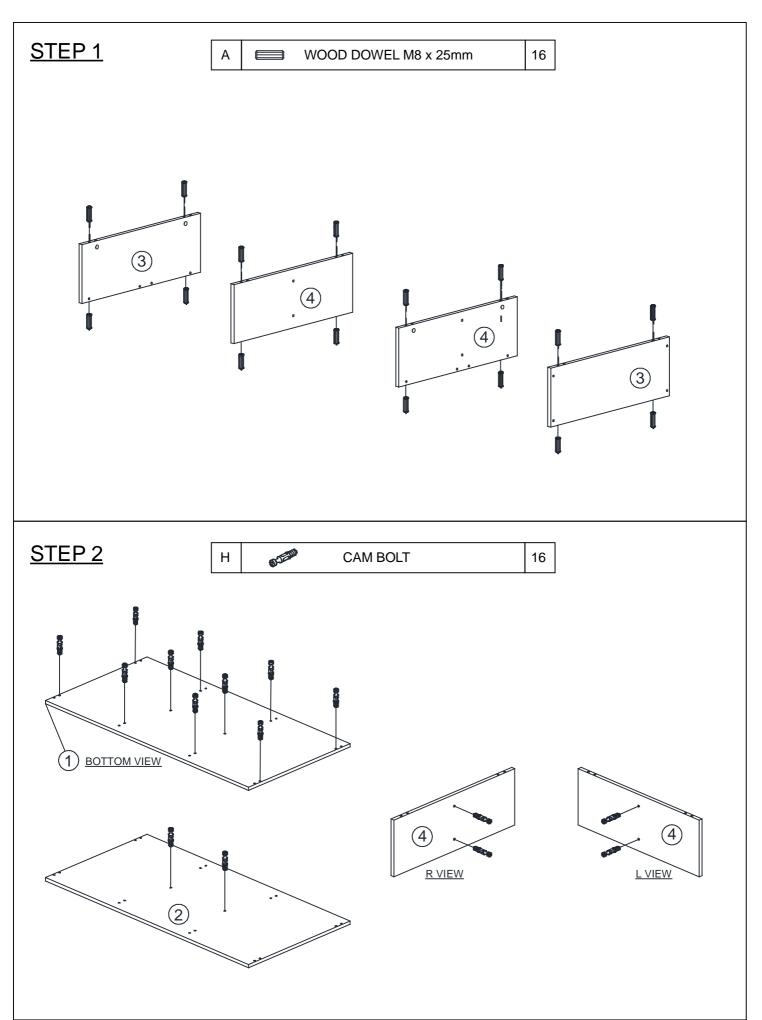

#### HARDWRAE LIST

| NO |              |           | DESCRIPTION                     | QTY |
|----|--------------|-----------|---------------------------------|-----|
| Α  |              | <b>3</b>  | WOOD DOWEL M8 x 25mm            | 16  |
| В  | Smil         | 7         | CB SCREW M3.5 x 16mm            | 52  |
| С  | Gunn         | <b>\$</b> | CB SCREW M4 x 38mm              | 32  |
| D  | <            |           | CSK CAP WOOD M6 x 50mm          | 8   |
| Е  | (hmmn        | 0         | HANDLE SCREW M4 x 19mm & WASHER | 8   |
| F  | (mmm)        | 0         | HANDLE SCREW M4 x 30mm & WASHER | 8   |
| G  | W.           | )         | CAM NUT                         | 16  |
| Н  | <b>0</b> 772 |           | CAM BOLT                        | 16  |
| I  | Θ            | )         | CAM CAP                         | 16  |
| J  |              | 9         | HANDLE                          | 4   |
| К  | <b>\</b>     |           | L KEY                           | 1   |
| L  |              | 7         | NAIL 5/8                        | 35  |
| М  |              |           | DRAWER SLIDE 10"                | 4   |
| N  | S 650        | 323       | DRAWER SLIDE 10"                | 4   |
| 0  | Î            |           | METAL ADJUST LEG                | 1   |