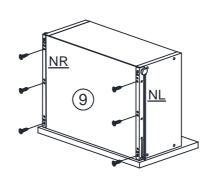

# STEP 9

| I | 0 | CAM CAP | 4 |
|---|---|---------|---|
| K |   | L KEY   | 1 |