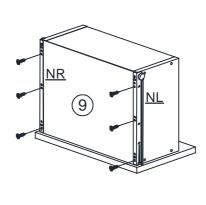

M4 x 19mm & WASHER | 8   |
| F  | (mmm)        | 0         | HANDLE SCREW M4 x 30mm & WASHER | 8   |
| G  | W.           | )         | CAM NUT                         | 16  |
| Н  | <b>0</b> 772 |           | CAM BOLT                        | 16  |
| I  | Θ            | )         | CAM CAP                         | 16  |
| J  |              | 9         | HANDLE                          | 4   |
| К  | <b>\</b>     |           | L KEY                           | 1   |
| L  |              | 7         | NAIL 5/8                        | 35  |
| М  |              |           | DRAWER SLIDE 10"                | 4   |
| N  | S 650        | 323       | DRAWER SLIDE 10"                | 4   |
| 0  | Î            |           | METAL ADJUST LEG                | 1   |

















# STEP 7















## STEP 8

| Е | ( HANDLE SCREW M4 x 19mm & WASHER | 8 |
|---|-----------------------------------|---|
| J | HANDLE                            | 4 |





# STEP 9

| I | 0 | CAM CAP | 4 |
|---|---|---------|---|
| K |   | L KEY   | 1 |







# **STEP 10**

| I | 0        | CAM CAP                | 12 |
|---|----------|------------------------|----|
| К |          | L KEY                  | 1  |
| D | <b>~</b> | CSK CAP WOOD M6 x 50mm | 8  |





### **STEP 11**

| В | <b>Gran</b> in | CB SCREW M3.5 x 16mm            | 4 |
|---|----------------|---------------------------------|---|
| F | (himin)        | HANDLE SCREW M4 x 30mm & WASHER | 8 |
| 0 |                | METAL ADJUST LEG                | 1 |



# **STEP 12**