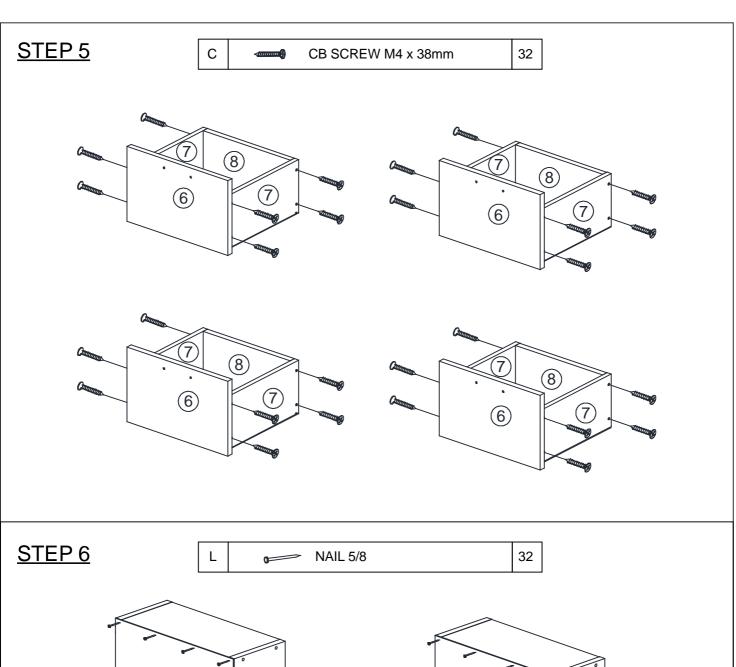

#### HARDWRAE LIST

| NO |              |           | DESCRIPTION                     | QTY |
|----|--------------|-----------|---------------------------------|-----|
| Α  |              | <b>3</b>  | WOOD DOWEL M8 x 25mm            | 16  |
| В  | Smil         | 7         | CB SCREW M3.5 x 16mm            | 52  |
| С  | Gunn         | <b>\$</b> | CB SCREW M4 x 38mm              | 32  |
| D  | <            |           | CSK CAP WOOD M6 x 50mm          | 8   |
| Е  | (hmmn        | 0         | HANDLE SCREW M4 x 19mm & WASHER | 8   |
| F  | (mmm)        | 0         | HANDLE SCREW M4 x 30mm & WASHER | 8   |
| G  | W.           | )         | CAM NUT                         | 16  |
| Н  | <b>0</b> 772 |           | CAM BOLT                        | 16  |
| I  | Θ            | )         | CAM CAP                         | 16  |
| J  |              | 9         | HANDLE                          | 4   |
| К  | <b>\</b>     |           | L KEY                           | 1   |
| L  |              | 7         | NAIL 5/8                        | 35  |
| М  |              |           | DRAWER SLIDE 10"                | 4   |
| N  | S 650        | 323       | DRAWER SLIDE 10"                | 4   |
| 0  | Î            |           | METAL ADJUST LEG                | 1   |