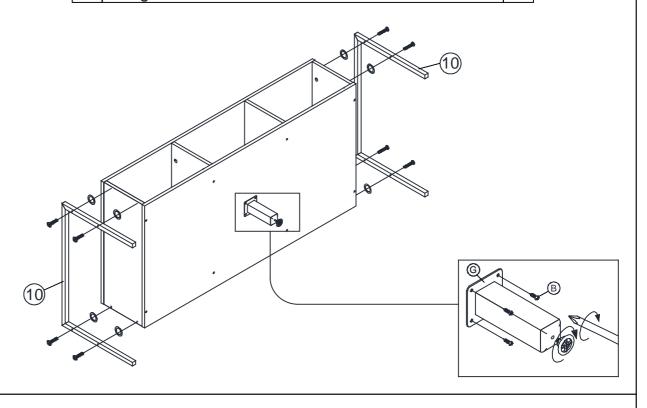

#### HARDWRAE LIST

| NO |              |           | DESCRIPTION                     | QTY |
|----|--------------|-----------|---------------------------------|-----|
| Α  |              | <b>3</b>  | WOOD DOWEL M8 x 25mm            | 16  |
| В  | Smil         | 7         | CB SCREW M3.5 x 16mm            | 52  |
| С  | Gunn         | <b>\$</b> | CB SCREW M4 x 38mm              | 32  |
| D  | <            |           | CSK CAP WOOD M6 x 50mm          | 8   |
| Е  | (hmmn        | 0         | HANDLE SCREW M4 x 19mm & WASHER | 8   |
| F  | (mmm)        | 0         | HANDLE SCREW M4 x 30mm & WASHER | 8   |
| G  | W.           | )         | CAM NUT                         | 16  |
| Н  | <b>0</b> 772 |           | CAM BOLT                        | 16  |
| I  | Θ            | )         | CAM CAP                         | 16  |
| J  |              | 9         | HANDLE                          | 4   |
| К  | <b>\</b>     |           | L KEY                           | 1   |
| L  |              | 7         | NAIL 5/8                        | 35  |
| М  |              |           | DRAWER SLIDE 10"                | 4   |
| N  | S 650        | 323       | DRAWER SLIDE 10"                | 4   |
| 0  | Î            |           | METAL ADJUST LEG                | 1   |

# STEP 7