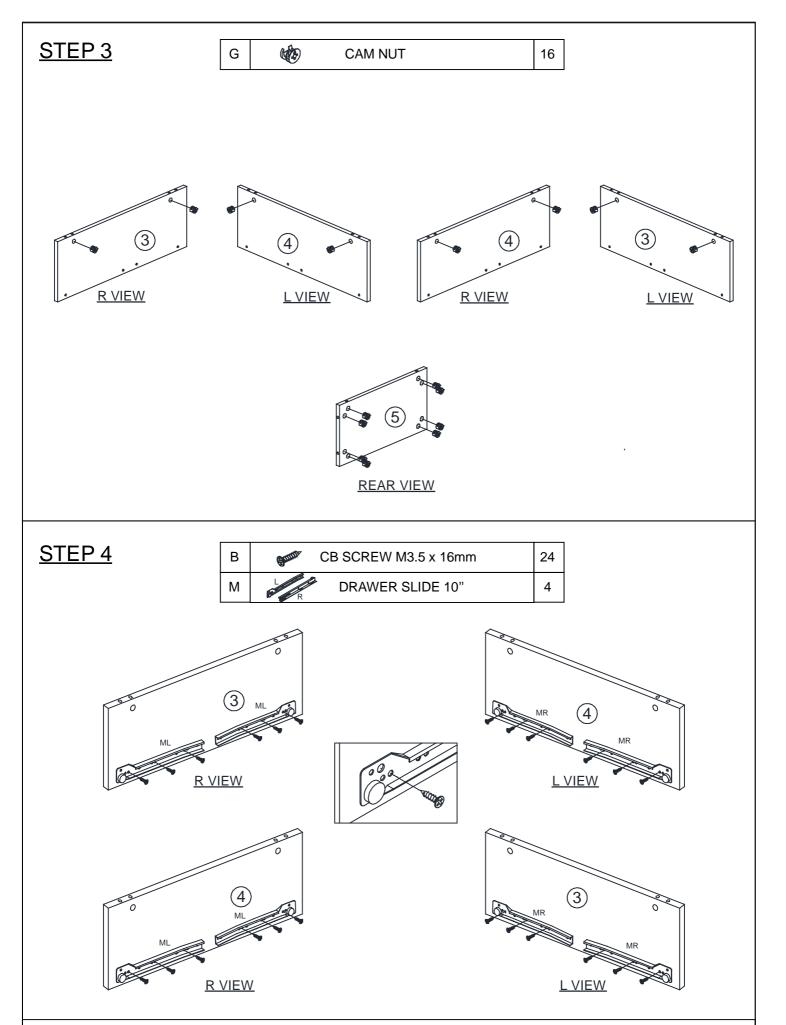

#### HARDWRAE LIST

| NO |              |           | DESCRIPTION                     | QTY |
|----|--------------|-----------|---------------------------------|-----|
| Α  |              | <b>3</b>  | WOOD DOWEL M8 x 25mm            | 16  |
| В  | Smil         | 7         | CB SCREW M3.5 x 16mm            | 52  |
| С  | Gunn         | <b>\$</b> | CB SCREW M4 x 38mm              | 32  |
| D  | <            |           | CSK CAP WOOD M6 x 50mm          | 8   |
| Е  | (hmmn        | 0         | HANDLE SCREW M4 x 19mm & WASHER | 8   |
| F  | (mmm)        | 0         | HANDLE SCREW M4 x 30mm & WASHER | 8   |
| G  | W.           | )         | CAM NUT                         | 16  |
| Н  | <b>0</b> 772 |           | CAM BOLT                        | 16  |
| I  | Θ            | )         | CAM CAP                         | 16  |
| J  |              | 9         | HANDLE                          | 4   |
| К  | <b>\</b>     |           | L KEY                           | 1   |
| L  |              | 7         | NAIL 5/8                        | 35  |
| М  |              |           | DRAWER SLIDE 10"                | 4   |
| N  | S 650        | 323       | DRAWER SLIDE 10"                | 4   |
| 0  | Î            |           | METAL ADJUST LEG                | 1   |