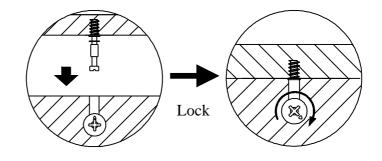

Use a flat blade screwdriver to tighten the cam nuts. A quarter turn clockwise is all that is needed.

### This is how a cam nut works ......

The head of the cam bolt goes into the open mouth of the cam nut. You then turn the cam nut so it tightens over the bolt.