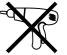

#### HARDWRAE LIST

| NO |              |           | DESCRIPTION                     | QTY |
|----|--------------|-----------|---------------------------------|-----|
| Α  |              | <b>3</b>  | WOOD DOWEL M8 x 25mm            | 16  |
| В  | Smil         | 7         | CB SCREW M3.5 x 16mm            | 52  |
| С  | Gunn         | <b>\$</b> | CB SCREW M4 x 38mm              | 32  |
| D  | <            |           | CSK CAP WOOD M6 x 50mm          | 8   |
| Е  | (hmmn        | 0         | HANDLE SCREW M4 x 19mm & WASHER | 8   |
| F  | (mmm)        | 0         | HANDLE SCREW M4 x 30mm & WASHER | 8   |
| G  | W.           | )         | CAM NUT                         | 16  |
| Н  | <b>0</b> 772 |           | CAM BOLT                        | 16  |
| I  | Θ            | )         | CAM CAP                         | 16  |
| J  |              | 9         | HANDLE                          | 4   |
| К  | <b>\</b>     |           | L KEY                           | 1   |
| L  |              | 7         | NAIL 5/8                        | 35  |
| М  |              |           | DRAWER SLIDE 10"                | 4   |
| N  | S 650        | 323       | DRAWER SLIDE 10"                | 4   |
| 0  | Î            |           | METAL ADJUST LEG                | 1   |