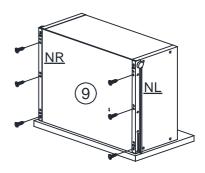

# **STEP 10**

| I | 0        | CAM CAP                | 12 |
|---|----------|------------------------|----|
| К |          | L KEY                  | 1  |
| D | <b>~</b> | CSK CAP WOOD M6 x 50mm | 8  |