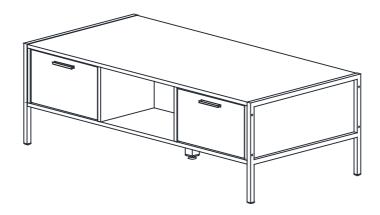

# HOXTON COFFEE TABLE WITH DRAWERS ASSEMBLY INSTRUCTIONS



# IMPORTANT PLEASE READ BEFORE YOU CONTINUE FURTHER

#### WARNING AND INSTRUCTIONS

- PLEASE KEEP THE ORIGINAL PACKAGING UNTIL THE ITEM IS FULLY ASSEMBLED AND IN
  PLACE. IN THE UNLIKELY EVENT THAT YOU NEED TO RETURN YOUR PRODUCT, IT MUST BE
  RETURNED IN ITS ORIGINAL PACKAGING TO AVOID FURTHER DAMAGE. FAILURE TO COMPLY
  TO THESE PROCEDURES, NO RETURN'S WILL BE ACCEPTED.
- IMPORTANT: RETAIN THESE INSTRUCTIONS FOR FUTURE REFERENCE.
- DUE TO THE SIZE OF THIS PRODUCT WE RECOMMEND THAT IT IS ASSEMBLED IN THE ROOM INTENDED FOR USE.
- WHEN YOU ARE READY TO START, MAKE SURE THAT YOU HAVE THE RIGHT TOOLS, PLENTY OF SPACE AND A CLEAN, DRY AREA FOR ASSEMBLY.
- UNWRAP ALL PACKAGING MATERIALS AND PLACE THE COMPONENTS ON TOP OF THE CARTON BOX OR
  ON A CLEAN FLOOR TO PREVENT IT FROM SCRATCHING.
- CH