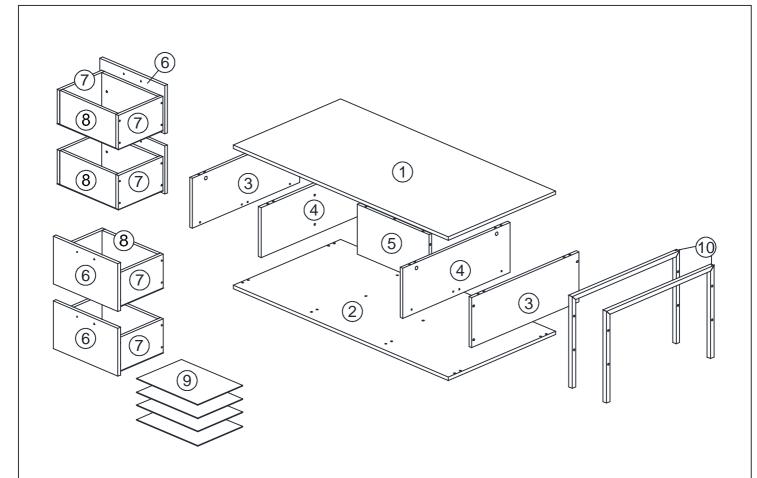

### **PARTS LIST**

| NO | PARTS |   |     | QTY |    |       |
|----|-------|---|-----|-----|----|-------|
| 1  | 1200  | Х | 600 | Х   | 15 | 1 PC  |
| 2  | 1200  | Х | 600 | Х   | 15 | 1 PC  |
| 3  | 218   | Х | 599 | Х   | 15 | 2 PCS |
| 4  | 218   | Х | 599 | Х   | 15 | 2 PCS |
| 5  | 400   | Х | 218 | Х   | 15 | 1 PC  |
| 6  | 363   | Х | 210 | Х   | 30 | 4 PCS |
| 7  | 250   | Х | 148 | Х   | 15 | 8 PCS |
| 8  | 313   | Х | 148 | Х   | 15 | 4 PCS |
| 9  | 342   | Х | 250 | Х   | 3  | 4 PCS |
| 10 | 404   | Х | 602 | Х   | 19 | 2 PCS |