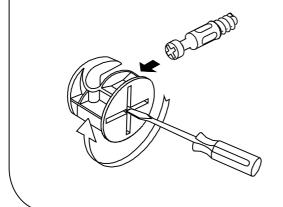

# STEP 9

| I | 0 | CAM CAP | 4 |
|---|---|---------|---|
| K |   | L KEY   | 1 |

# **STEP 10**

| I | 0        | CAM CAP                | 12 |
|---|----------|------------------------|----|
| К |          | L KEY                  | 1  |
| D | <b>~</b> | CSK CAP WOOD M6 x 50mm | 8  |