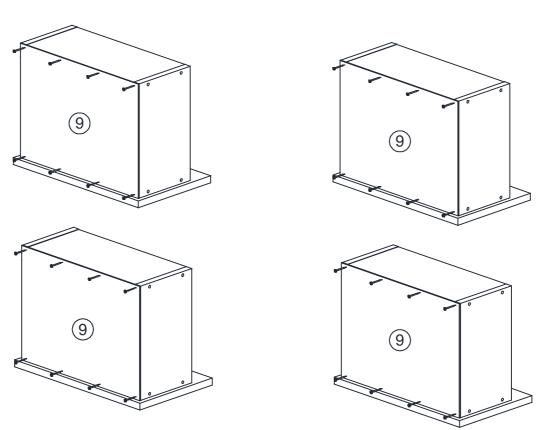

#### HARDWRAE LIST

| NO |              |           | DESCRIPTION                     | QTY |
|----|--------------|-----------|---------------------------------|-----|
| Α  |              | <b>3</b>  | WOOD DOWEL M8 x 25mm            | 16  |
| В  | Smil         | 7         | CB SCREW M3.5 x 16mm            | 52  |
| С  | Gunn         | <b>\$</b> | CB SCREW M4 x 38mm              | 32  |
| D  | <            |           | CSK CAP WOOD M6 x 50mm          | 8   |
| Е  | (hmmn        | 0         | HANDLE SCREW M4 x 19mm & WASHER | 8   |
| F  | (mmm)        | 0         | HANDLE SCREW M4 x 30mm & WASHER | 8   |
| G  | W.           | )         | CAM NUT                         | 16  |
| Н  | <b>0</b> 772 |           | CAM BOLT                        | 16  |
| I  | Θ            | )         | CAM CAP                         | 16  |
| J  |              | 9         | HANDLE                          | 4   |
| К  | <b>\</b>     |           | L KEY                           | 1   |
| L  |              | 7         | NAIL 5/8                        | 35  |
| М  |              |           | DRAWER SLIDE 10"                | 4   |
| N  | S 650        | 323       | DRAWER SLIDE 10"                | 4   |
| 0  | Î            |           | METAL ADJUST LEG                | 1   |