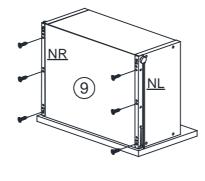

x 19mm & WASHER | 8   |
| F  | (mmm)        | 0         | HANDLE SCREW M4 x 30mm & WASHER | 8   |
| G  | W.           | )         | CAM NUT                         | 16  |
| Н  | <b>0</b> 772 |           | CAM BOLT                        | 16  |
| I  | Θ            | )         | CAM CAP                         | 16  |
| J  |              | 9         | HANDLE                          | 4   |
| К  | <b>\</b>     |           | L KEY                           | 1   |
| L  |              | 7         | NAIL 5/8                        | 35  |
| М  |              |           | DRAWER SLIDE 10"                | 4   |
| N  | S 650        | 323       | DRAWER SLIDE 10"                | 4   |
| 0  | Î            |           | METAL ADJUST LEG                | 1   |

















# STEP 7















## STEP 8

| Е | ( HANDLE SCREW M4 x 19mm & WASHER | 8 |
|---|-----------------------------------|---|
| J | HANDLE                            | 4 |





# STEP 9

| I | 0 | CAM CAP | 4 |
|---|---|---------|---|
| K |   | L KEY   | 1 |







# **STEP 10**

| I | 0        | CAM CAP                | 12 |
|---|----------|------------------------|----|
| К |          | L KEY                  | 1  |
| D | <b>~</b> | CSK CAP WOOD M6 x 50mm | 8  |





### **STEP 11**

| В | <b>Gran</b> in | CB SCREW M3.5 x 16mm            | 4 |
|---|----------------|---------------------------------|---|
| F | (himin)        | HANDLE SCREW M4 x 30mm & WASHER | 8 |
| 0 |                | METAL ADJUST LEG                | 1 |



# **STEP 12**