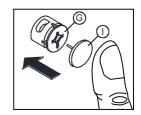

Use a flat blade screwdriver to tighten the cam nuts. A quarter turn clockwise is all that is needed.

### This is how a cam nut works ......

The head of the cam bolt goes into the open mouth of the cam nut. You then turn the cam nut so it tightens over the bolt.