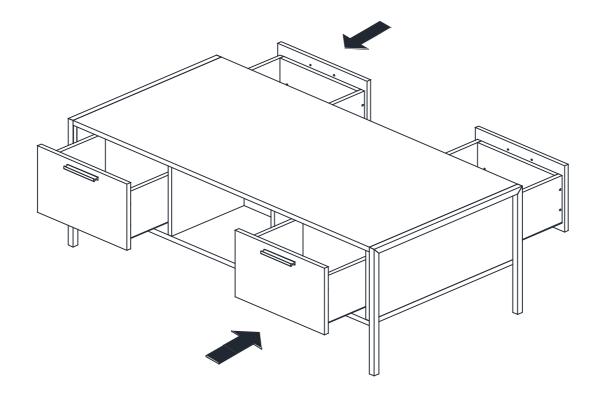

T LEG                | 1   |

















# STEP 7















## STEP 8

| Е | ( HANDLE SCREW M4 x 19mm & WASHER | 8 |
|---|-----------------------------------|---|
| J | HANDLE                            | 4 |





# STEP 9

| I | 0 | CAM CAP | 4 |
|---|---|---------|---|
| K |   | L KEY   | 1 |







# **STEP 10**

| I | 0        | CAM CAP                | 12 |
|---|----------|------------------------|----|
| К |          | L KEY                  | 1  |
| D | <b>~</b> | CSK CAP WOOD M6 x 50mm | 8  |





### **STEP 11**

| В | <b>Gran</b> in | CB SCREW M3.5 x 16mm            | 4 |
|---|----------------|---------------------------------|---|
| F | (himin)        | HANDLE SCREW M4 x 30mm & WASHER | 8 |
| 0 |                | METAL ADJUST LEG                | 1 |



# **STEP 12**