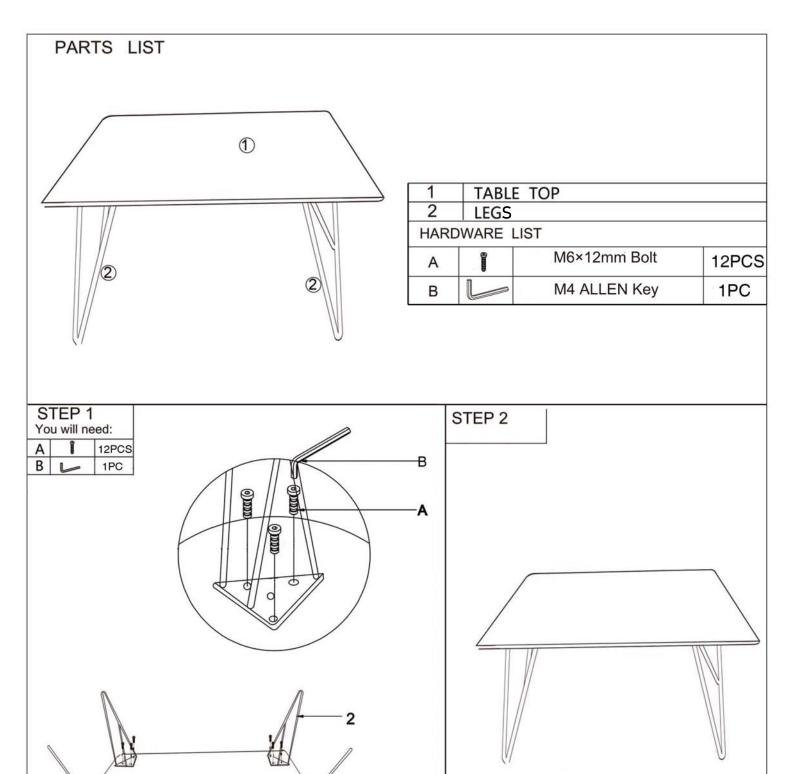

ON A SOFT CLEAN SURFACE.

DO NOT USE ANY TOOLS OTHER THAN THOSE SHOWN.

ANY SPANNERS OR ALLEN KEYS REQUIRED ARE INCLUDED WITH THE FITTINGS KIT. DO NOT FOR ANY REASON USE APOWER TOOL TO ASSEMBLE THIS PRODUCT. ITS USE WILL INVALIDATE ANY CLAIM YOU MAY HAVE AND COULD MAKE THIS PRODUCT UNSAFE.

DEPENDING ON THE AMOUNT OF USE THIS PRODUCT RECEIVES IT MAY BE NECESSARY TO TIGHTEN UP THE FIXINGS FROM TIME TO TIME. THIS IS COMPLETELY NORMAL FOR ANY FLAT PACK FURNITURE. DO NOT OVERTIGHTEN FIXINGS.

FOR CLEANING, YOU MAY USE A DAMP CLOTH (NOT WET)
THE SURFACE OF THIS ITEM IS NOT HEAT RESISTANT. ALWAYS USE A PLACE MAT
UNDER HOT OR COLD ITEMS TO PREVENT MARKING.

PLEASE DO NOT THROW AWAY ANY PACKAGING UNIT ALL COMPONENTS HAVE BEEN CHECKED IF COMPONENTS ARE MISSING PLEASE CONTACT SUPPLIER IMMEDIATELY.