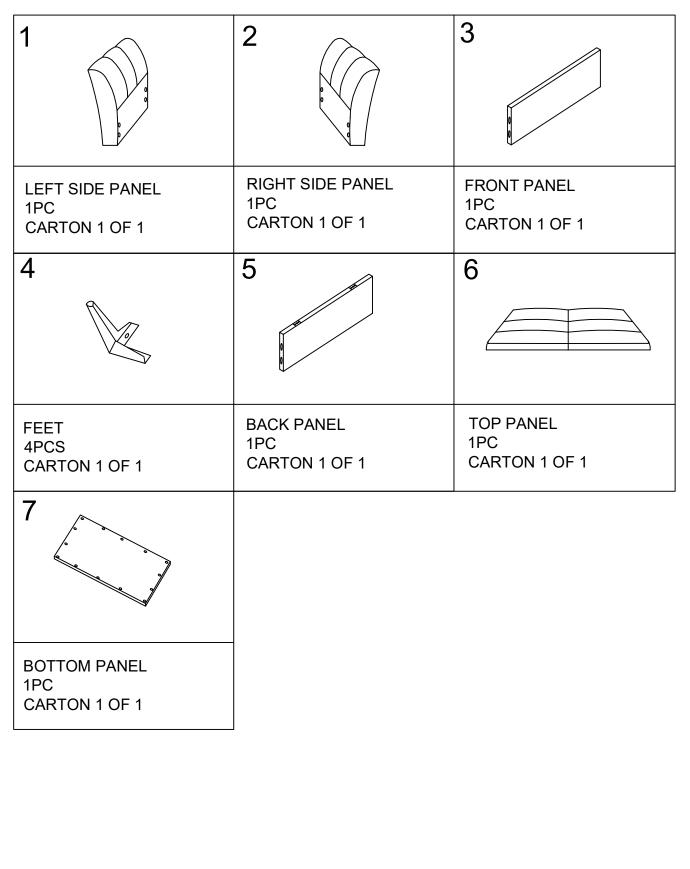

Carefully open the pack supplied and check the contents against the parts and fittings check list. Do not destroy any of the packaging until you are certain that you have all the necessary parts for the assembly.

#### Parts

Please check the pack contents before assembling the product. If any components are missing, please contact your retailer. The fittings pack contains small items that should be kept away from small children.