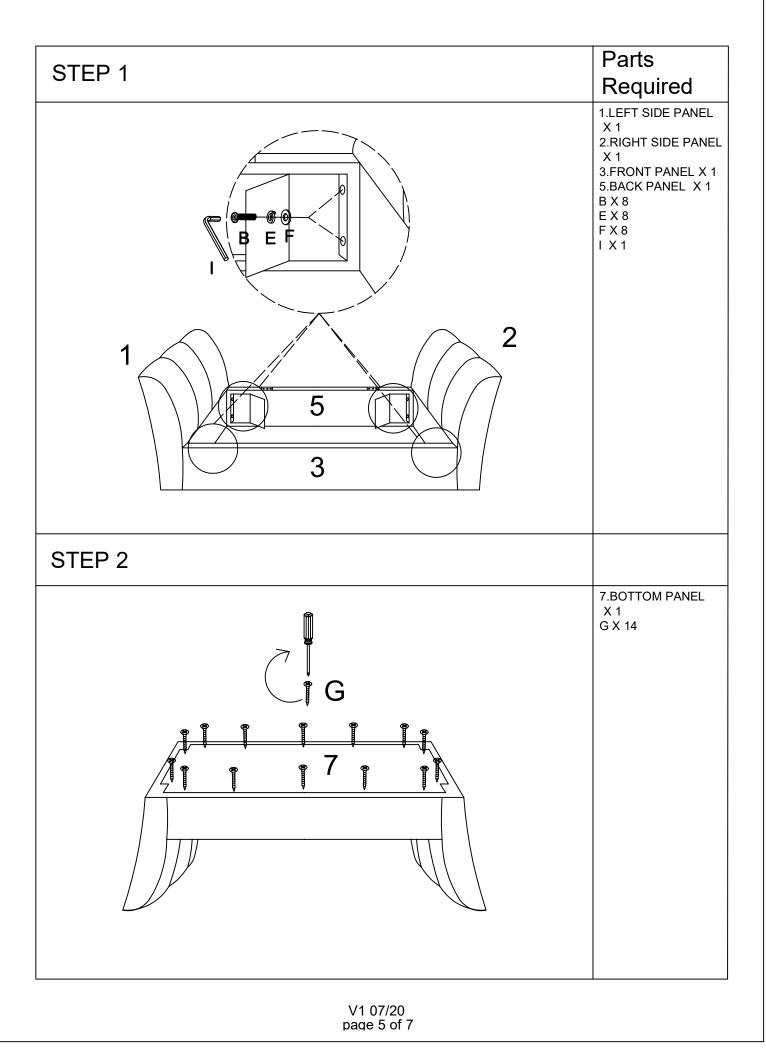

Fixings(to scale)

| Ref | Dimensions         | Qty |                                        |
|-----|--------------------|-----|----------------------------------------|
| А   | Bolt-1/4*25mm      | 8   |                                        |
| В   | Bolt-5/16*40mm     | 8   |                                        |
| С   | Spring Washer*1/4  | 8   |                                        |
| D   | Washer*1/4         | 8   |                                        |
| Е   | Spring Washer*5/16 | 8   |                                        |
| F   | Washer*5/16        | 8   |                                        |
| G   | SCREW-3*19MM       | 28  | <u><d< u=""></d<></u>                  |
| (No | t to scale)        |     |                                        |
| Н   | 4MM Allen Key      | 1   | <del></del>                            |
| Ι   | 5MM Allen Key      | 1   |                                        |
| J   | HINGE              | 2   | ~~~~~~~~~~~~~~~~~~~~~~~~~~~~~~~~~~~~~~ |