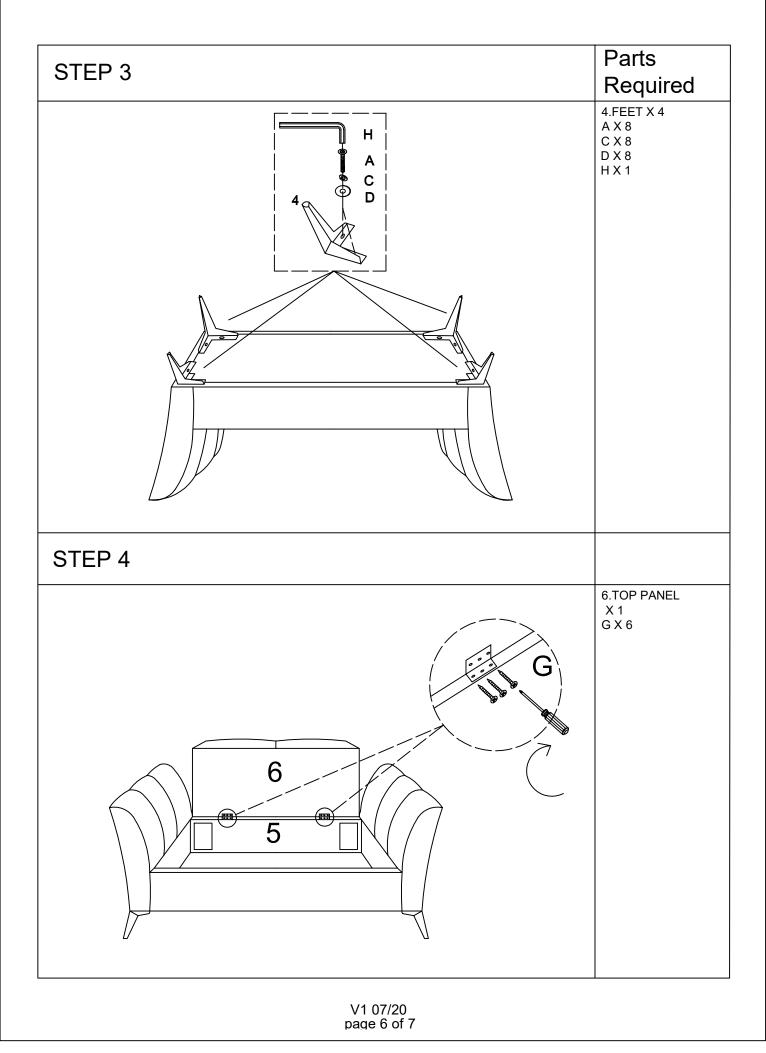

Fixings(to scale)

| Ref | Dimensions         | Qty |                                        |
|-----|--------------------|-----|----------------------------------------|
| А   | Bolt-1/4*25mm      | 8   |                                        |
| В   | Bolt-5/16*40mm     | 8   |                                        |
| С   | Spring Washer*1/4  | 8   |                                        |
| D   | Washer*1/4         | 8   |                                        |
| Е   | Spring Washer*5/16 | 8   |                                        |
| F   | Washer*5/16        | 8   |                                        |
| G   | SCREW-3*19MM       | 28  | <u><d< u=""></d<></u>                  |
| (No | t to scale)        |     |                                        |
| Н   | 4MM Allen Key      | 1   | <del></del>                            |
| Ι   | 5MM Allen Key      | 1   |                                        |
| J   | HINGE              | 2   | ~~~~~~~~~~~~~~~~~~~~~~~~~~~~~~~~~~~~~~ |