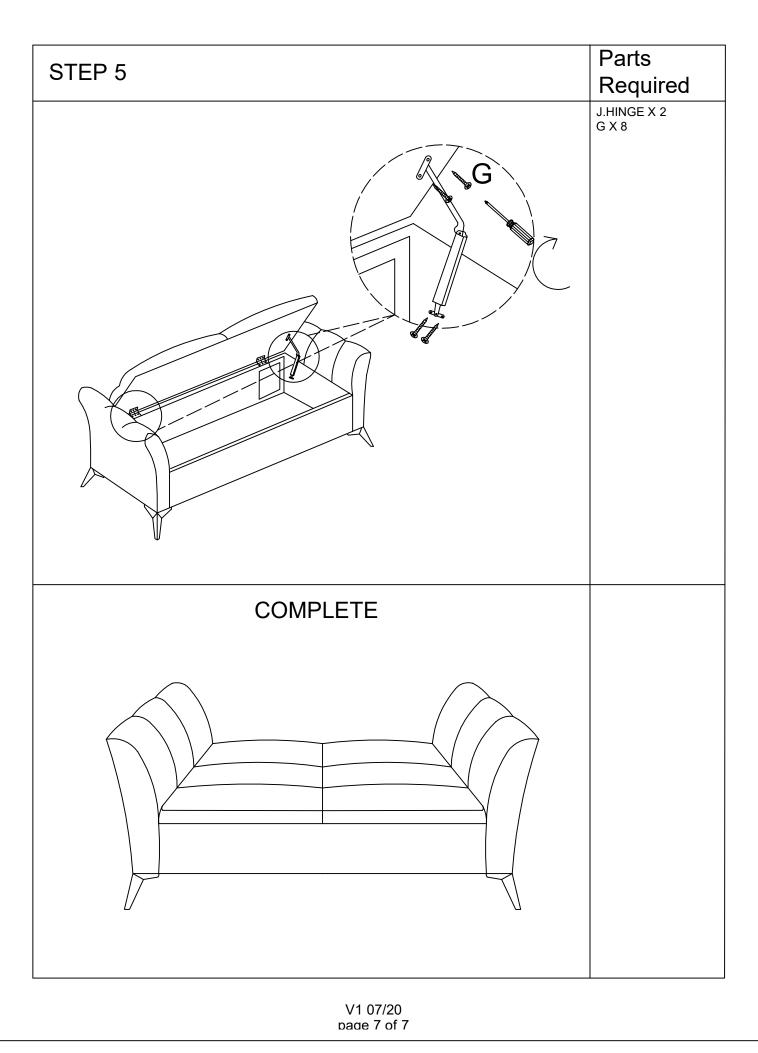

Fixings(to scale)

| Ref | Dimensions         | Qty |                                        |
|-----|--------------------|-----|----------------------------------------|
| А   | Bolt-1/4*25mm      | 8   |                                        |
| В   | Bolt-5/16*40mm     | 8   |                                        |
| С   | Spring Washer*1/4  | 8   |                                        |
| D   | Washer*1/4         | 8   |                                        |
| Е   | Spring Washer*5/16 | 8   |                                        |
| F   | Washer*5/16        | 8   |                                        |
| G   | SCREW-3*19MM       | 28  | <u><d< u=""></d<></u>                  |
| (No | t to scale)        |     |                                        |
| Н   | 4MM Allen Key      | 1   | <del></del>                            |
| Ι   | 5MM Allen Key      | 1   |                                        |
| J   | HINGE              | 2   | ~~~~~~~~~~~~~~~~~~~~~~~~~~~~~~~~~~~~~~ |