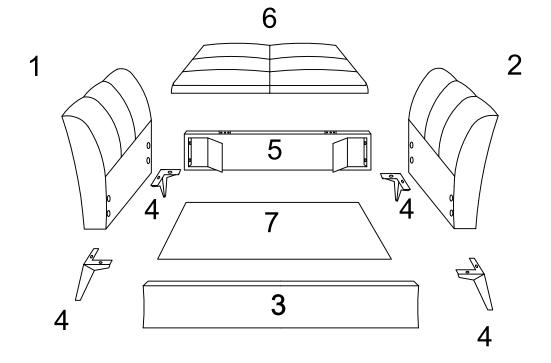

Carefully open the pack supplied and check the contents against the parts and fittings check list. Do not destroy any of the packaging until you are certain that you have all the necessary parts for the assembly.

#### Parts

Please check the pack contents before assembling the product. If any components are missing, please contact your retailer. The fittings pack contains small items that should be kept away from small children.