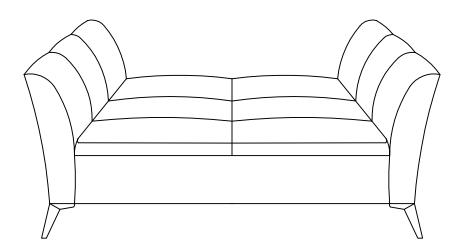

Thank you for purchasing the Pettine ottoman storage bench Please read the instructions carefully to ensure safe use of the product.

Size : 1210MM X 455MM X 670MM Colour : GREY / BLUSH PINK

PLEASE READ this sheet prior to assembly to familiarise yourself with the various stages of construction.