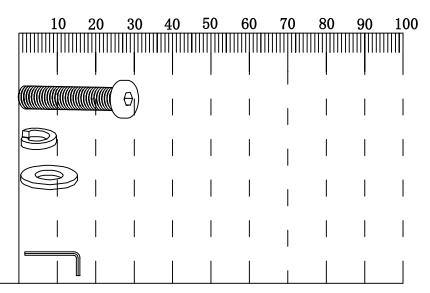

#### Fixings(to scale)

| Ref            | Dimensions        | Qty |
|----------------|-------------------|-----|
| А              | Bolt-1/4*25mm     | 16  |
| В              | Spring Washer*1/4 | 16  |
| С              | Washer*1/4        | 16  |
| (Not to scale) |                   |     |
| D              | 4MM Allen Key     | 1   |