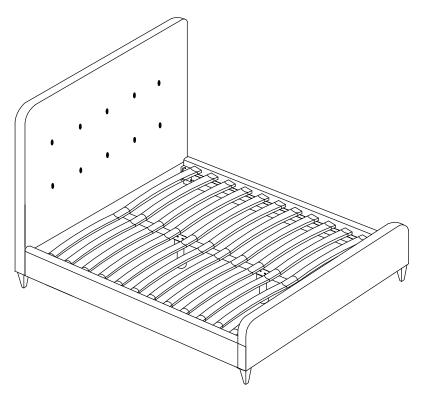

# **Complete Assembly**

Your bed frame is now completely assembled.

Periodically check to ensure that the components are in their proper position, free from damage. Also, make sure the connectors are tight and secure.