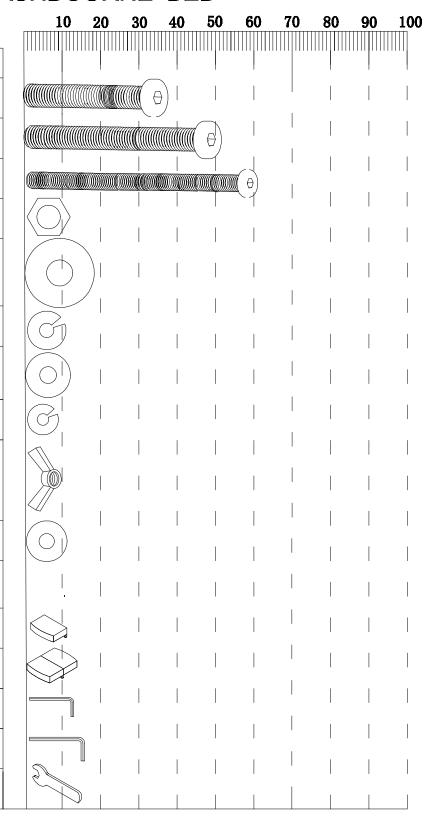

# Fixings(to scale)

| i ixii iga(to scale) |                                          |       |
|----------------------|------------------------------------------|-------|
| Ref                  | Dimennsions                              | Qty   |
| С                    | Bolt-5/16*30mm                           | 12    |
| D                    | Bolt-5/16*45mm                           | 4     |
| E                    | Bolt-1/4*57mm                            | 3     |
| I                    | Nut-5/16                                 | 4     |
| J                    | Washer*5/16                              | 20    |
| K                    | Spring Washer*5/16                       | 20    |
| L                    | Washer*1/4                               | 6     |
| М                    | Spring Washer*1/4                        | 6     |
| N                    | Butterfly Nut                            | 3     |
| 0                    | Plastic Washer                           | 3     |
| (Not to scale)       |                                          |       |
| Α                    | End Slat Cap 4ft6in: 28pcs. 5ft:30pcs    | 28/30 |
| В                    | Centre Slat Cap 4ft6in: 14pcs. 5ft:15pcs | 14/15 |
| F                    | 4MM Allen Key                            | 1     |
| G                    | 5MM Allen Key                            | 1     |
| Н                    | Spanner                                  | 1     |