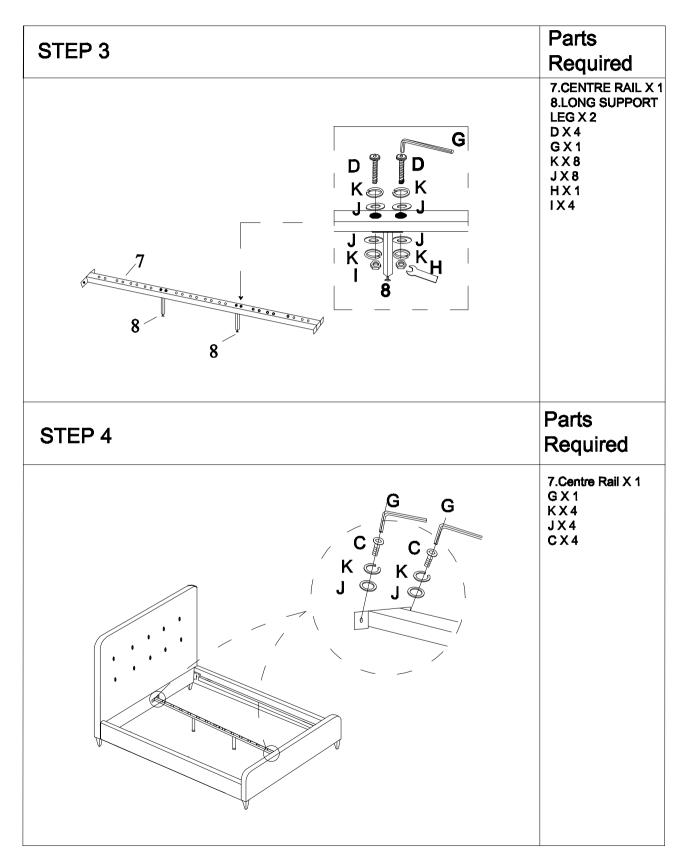

# Fixings(to scale)

| i ixii iga(to scale) |                                          |       |
|----------------------|------------------------------------------|-------|
| Ref                  | Dimennsions                              | Qty   |
| С                    | Bolt-5/16*30mm                           | 12    |
| D                    | Bolt-5/16*45mm                           | 4     |
| E                    | Bolt-1/4*57mm                            | 3     |
| I                    | Nut-5/16                                 | 4     |
| J                    | Washer*5/16                              | 20    |
| K                    | Spring Washer*5/16                       | 20    |
| L                    | Washer*1/4                               | 6     |
| М                    | Spring Washer*1/4                        | 6     |
| N                    | Butterfly Nut                            | 3     |
| 0                    | Plastic Washer                           | 3     |
| (Not to scale)       |                                          |       |
| Α                    | End Slat Cap 4ft6in: 28pcs. 5ft:30pcs    | 28/30 |
| В                    | Centre Slat Cap 4ft6in: 14pcs. 5ft:15pcs | 14/15 |
| F                    | 4MM Allen Key                            | 1     |
| G                    | 5MM Allen Key                            | 1     |
| Н                    | Spanner                                  | 1     |