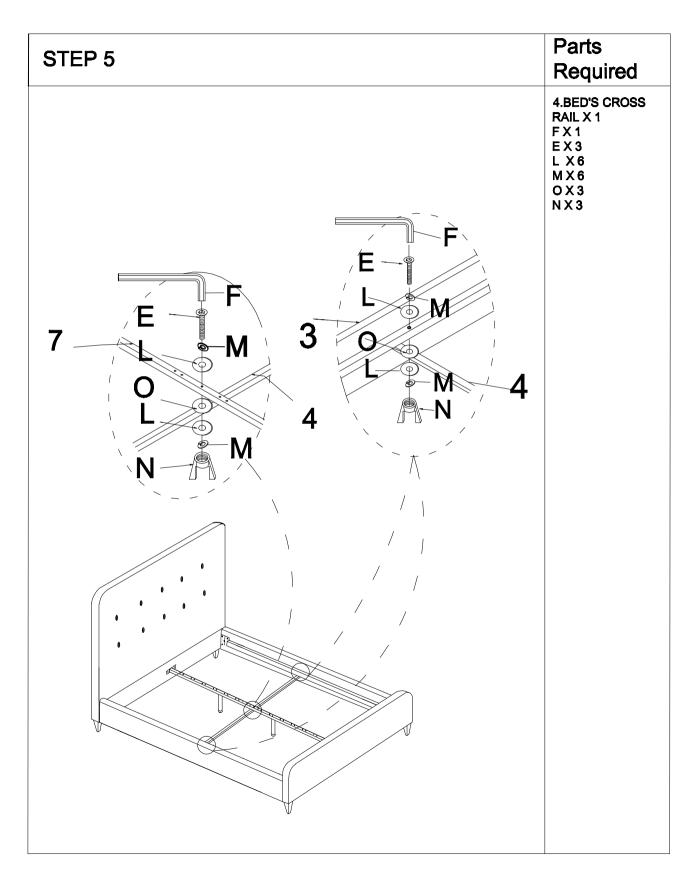

# Fixings(to scale)

| i ixii iga(to scale) |                                          |       |
|----------------------|------------------------------------------|-------|
| Ref                  | Dimennsions                              | Qty   |
| С                    | Bolt-5/16*30mm                           | 12    |
| D                    | Bolt-5/16*45mm                           | 4     |
| E                    | Bolt-1/4*57mm                            | 3     |
| I                    | Nut-5/16                                 | 4     |
| J                    | Washer*5/16                              | 20    |
| K                    | Spring Washer*5/16                       | 20    |
| L                    | Washer*1/4                               | 6     |
| М                    | Spring Washer*1/4                        | 6     |
| N                    | Butterfly Nut                            | 3     |
| 0                    | Plastic Washer                           | 3     |
| (Not to scale)       |                                          |       |
| Α                    | End Slat Cap 4ft6in: 28pcs. 5ft:30pcs    | 28/30 |
| В                    | Centre Slat Cap 4ft6in: 14pcs. 5ft:15pcs | 14/15 |
| F                    | 4MM Allen Key                            | 1     |
| G                    | 5MM Allen Key                            | 1     |
| Н                    | Spanner                                  | 1     |