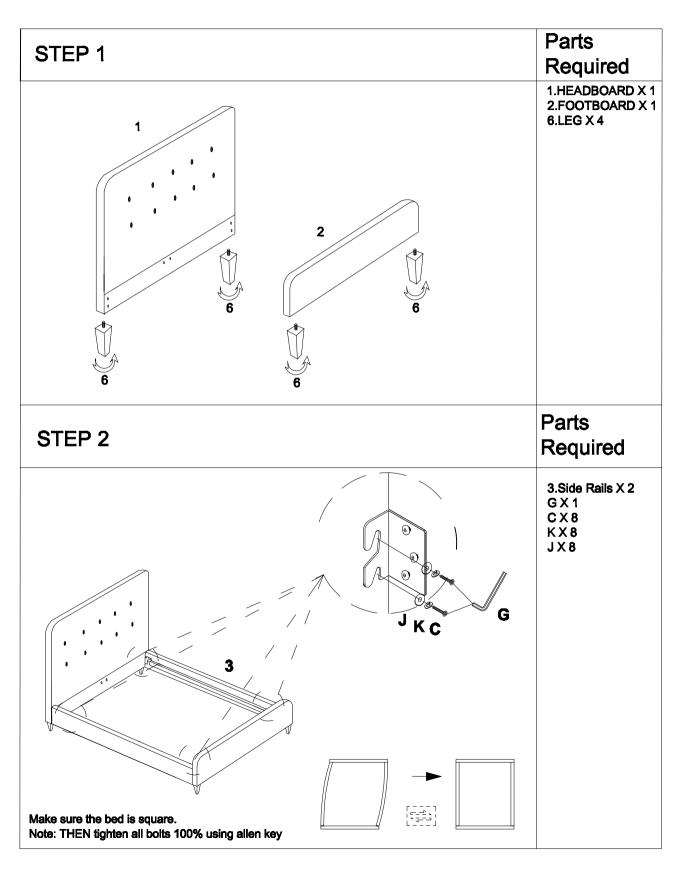

# Layout Parts on Soft Surface Lay out all 4 sides on a soft surface i.e.Rug,Carpet or Packaing Carton