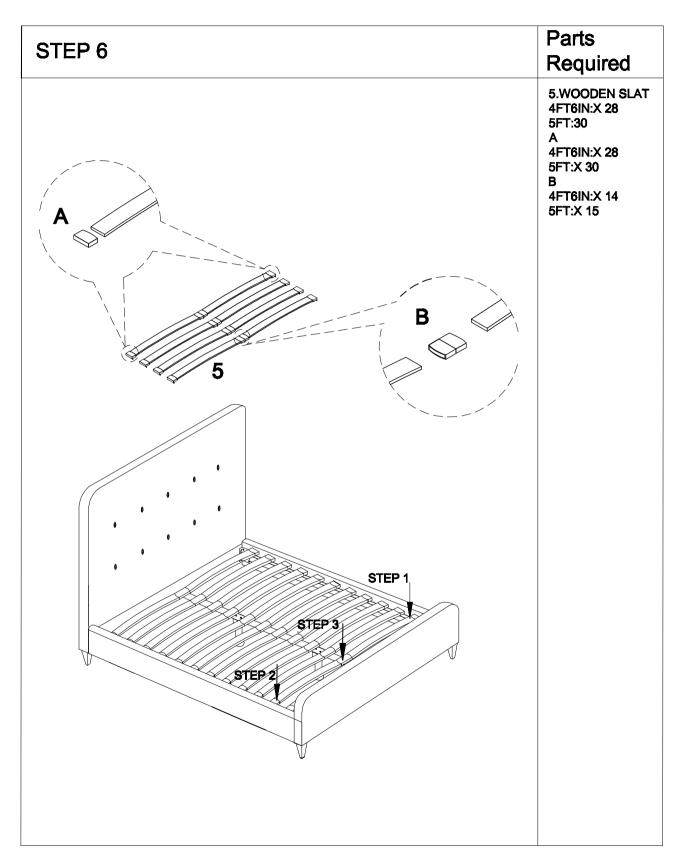

# Fixings(to scale)

| i ixii iga(to scale) |                                          |       |
|----------------------|------------------------------------------|-------|
| Ref                  | Dimennsions                              | Qty   |
| С                    | Bolt-5/16*30mm                           | 12    |
| D                    | Bolt-5/16*45mm                           | 4     |
| E                    | Bolt-1/4*57mm                            | 3     |
| I                    | Nut-5/16                                 | 4     |
| J                    | Washer*5/16                              | 20    |
| K                    | Spring Washer*5/16                       | 20    |
| L                    | Washer*1/4                               | 6     |
| М                    | Spring Washer*1/4                        | 6     |
| N                    | Butterfly Nut                            | 3     |
| 0                    | Plastic Washer                           | 3     |
| (Not to scale)       |                                          |       |
| Α                    | End Slat Cap 4ft6in: 28pcs. 5ft:30pcs    | 28/30 |
| В                    | Centre Slat Cap 4ft6in: 14pcs. 5ft:15pcs | 14/15 |
| F                    | 4MM Allen Key                            | 1     |
| G                    | 5MM Allen Key                            | 1     |
| Н                    | Spanner                                  | 1     |