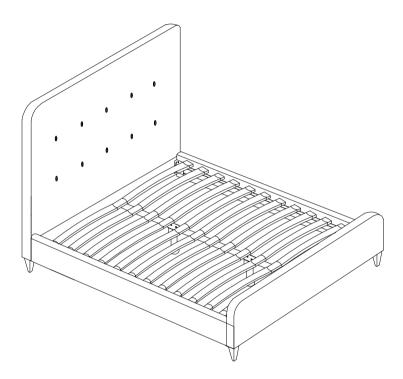

# **Complete Assembly**

Your bed frame is now completely assembled.

Periodically check to ensure that the components are in their proper position, free from damage. Also, make sure the connectors are tight and secure.