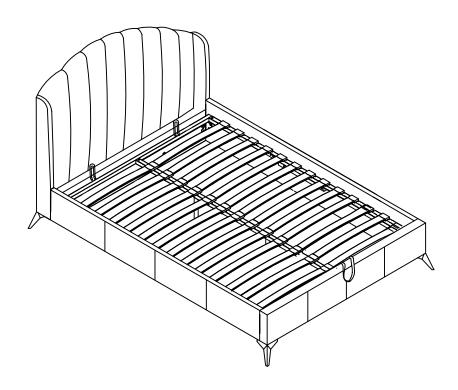

#### **Complete Assembly**

Your bed frame is now completely assembled but the ottoman will not operate correctly unless a mattress is placed on the slat frame and will not stay shut unless the mattress remains in position. To position the mattress on the slat frame, simply place the mattress on top of the slat frame whilst it is in the up (open) position.

#### **Complete Assembly**

Your bed frame is now completely assembled.

Periodically check to ensure that the components are in their proper position, free from damage. Also, make sure the connectors are tight and secure.