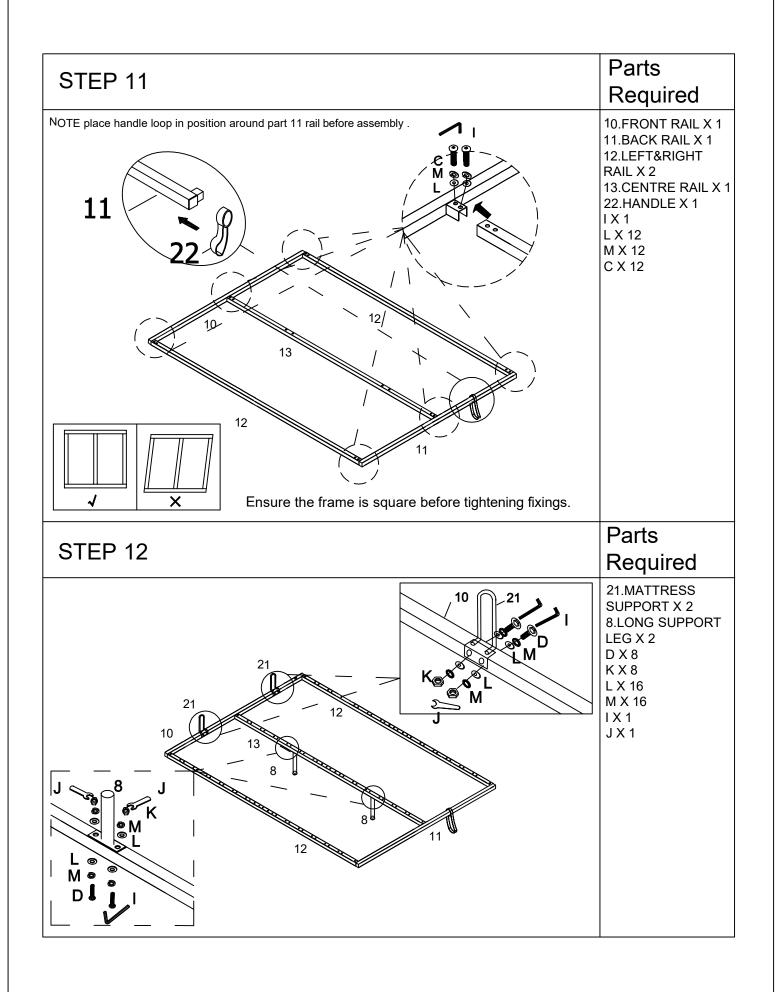

ress down on the side of the frame with the piston fitted - this acts like a big lever (The weight of the mattress can be used to supplement the load exerted). Effectively you are doubling the amount of force applied, because you have halved the resistance offered by the pistons. It can take slightly more effort than you might feel comfortable applying to the bed frame at first.

When moving the bed Always lift Carefully into position NEVER DRAG OR PULL YOUR BED OTHERWISE THIS COULD DAMAGE ESSENTIAL COMPONENTS .









V2 10/20 page 11 of 22







V2 10/20 page 14 of 22

#### Layout of Metal Frame

! IMPORTANT - Please ensure the frame poles are fitted according to the illustration exactly. If assembled without follwing this illustration, the frame will not fit to the bed correctly.





|                                                   | Parts    |
|---------------------------------------------------|----------|
| STEP 13                                           | Required |
| " 2" people are required to fit the frame safety. |          |
|                                                   |          |
|                                                   |          |

# PETTINE END LIFT OTTOMAN BED STEP 14 Parts Required Image: Step 14 Image: Step 14







V2 10/20 page 20 of 22

#### **Complete Assembly**

Your bed frame is now completely assembled but the ottoman will not operate correctly unless a mattress is placed on the slat frame and will not stay shut unless the mattress remains in position. To position the mattress on the slat frame, simply place the mattres