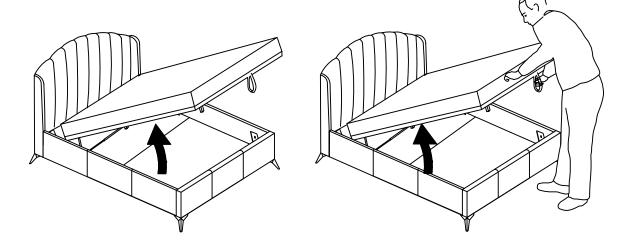

#### Hints and Tips

To operate the ottoman, always use 2 hands at arm's length and only where illustrated on this product. You must ensure the mattress is on the bed frame before lifting the mechanism. Failure to do so may result in injury.

To ensure your safety please do not stand too close in case the frame bounces up. The weight of the mattress loaded on the frame will keep the frame in a lower position until it is pulled upwards by the user.

If removing the mattress, make sure the frame is secured so it does not flip open. When lifting the bed frame, remove pillows and covers.

PLEASE NOTE - It takes a lot of force to make the initial movement of the ottoman - THIS IS A DESIGN FEATURE OF THE PRODUCT SO THAT IT DOES NOT FALL SHUT - and the nearer to being closed the ottoman is , the easier it is to move. When the ottoman is almost shut, it will close completely under its own weight.