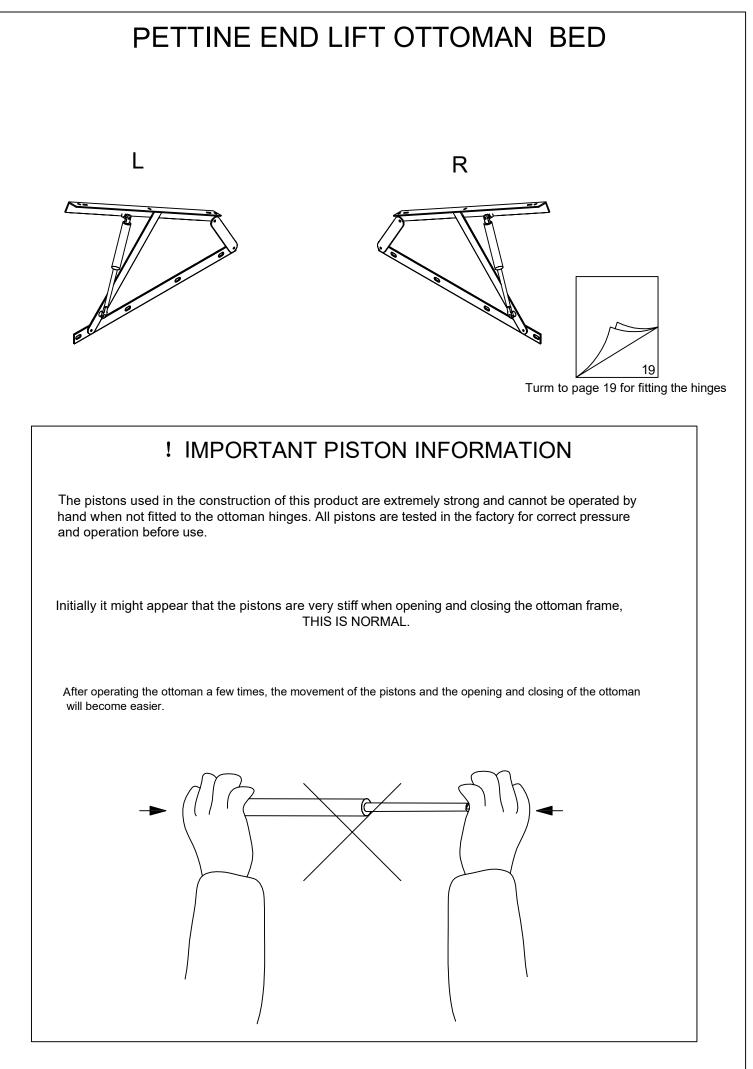

#### Hints and Tips

To operate the ottoman, always use 2 hands at arm's length and only where illustrated on this product. You must ensure the mattress is on the bed frame before lifting the mechanism. Failure to do so may result in injury.

To ensure your safety please do not stand too close in case the frame bounces up. The weight of the mattress loaded on the frame will keep the frame in a lower position until it is pulled upwards by the user.

If removing the mattress, make sure the frame is secured so it does not flip open. When lifting the bed frame, remove pillows and covers.

PLEASE NOTE - It takes a lot of force to make the initial movement of the ottoman - THIS IS A DESIGN FEATURE OF THE PRODUCT SO THAT IT DOES NOT FALL SHUT - and the nearer to being closed the ottoman is , the easier it is to move. When the ottoman is almost shut, it will close completely under its own weight.

#### Tip for difficulty with compression:

If you are experiencing difficulty with the initial compression try fitting one piston at a time (following the Assembly Instructions) then press down on the side of the frame with the piston fitted - this acts like a big lever (The weight of the mattress can be used to supplement the load exerted). Effectively you are doubling the amount of force applied, because you have halved the resistance offered by the pistons. It can take slightly more effort than you might feel comfortable applying to the bed frame at first.