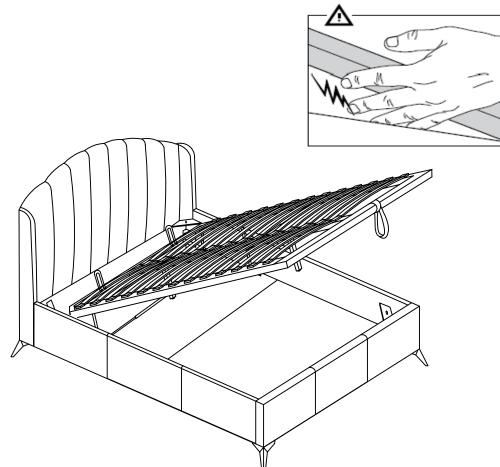

#### Hand entrapment

Lift with the strap and close with the strap. The strap should always be accessible. Take care not to lean over the bed when lifting, if the mattress is thin and light, the frame may rise quickly. The speed of closing will also depend on the weight of the mattress so always keep fingers well clear of the metal frame.