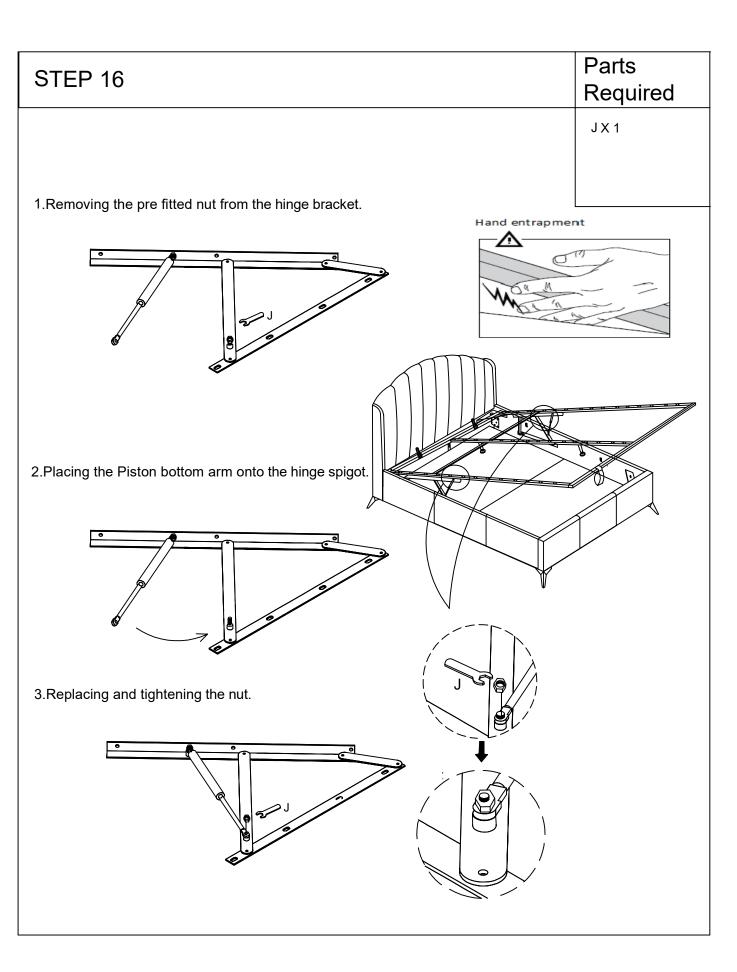

#### Hand entrapment

Lift with the strap and close with the strap. The strap should always be accessible. Take care not to lean over the bed when lifting, if the mattress is thin and light, the frame may rise quickly. The speed of closing will also depend on the weight of the mattress so always keep fingers well clear of the metal frame.