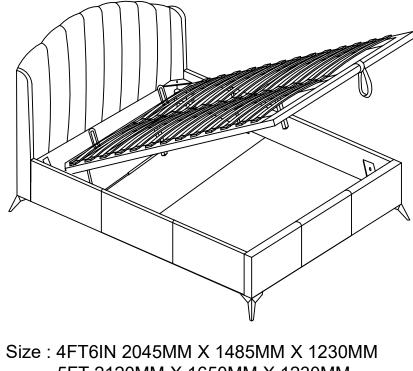

Thank you for purchasing the Pettine end lift ottoman bed Please read the instructions carefully to ensure safe operation product.

5FT 2120MM X 1650MM X 1230MM Colour : GREY / BLUSH PINK

PLEASE READ this sheet prior to assembly to familiarise yourself with the various stages of construction.