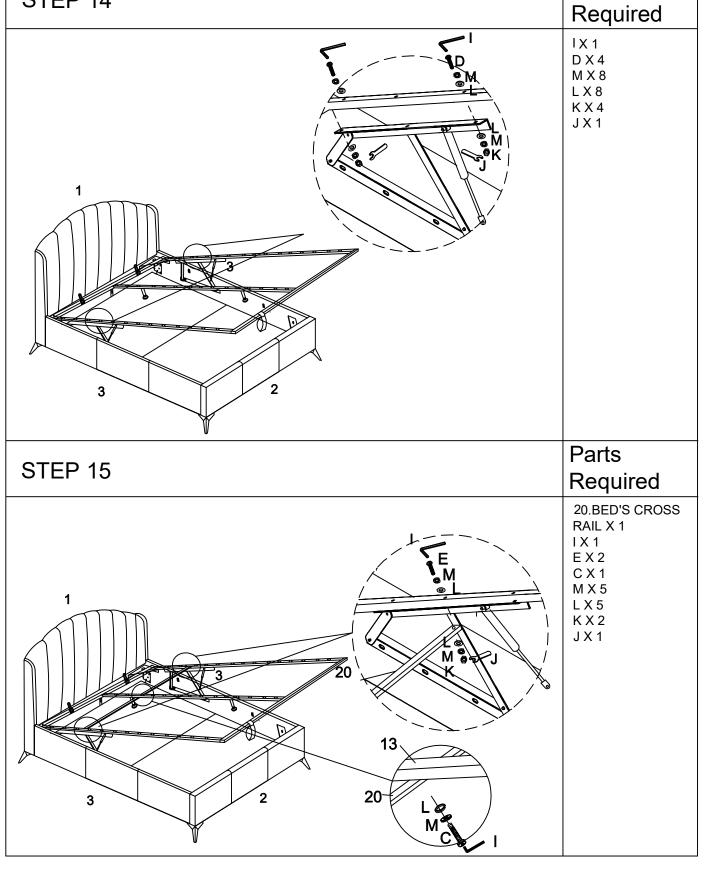

HIS COULD DAMAGE ESSENTIAL COMPONENTS .









V2 10/20 page 11 of 22







V2 10/20 page 14 of 22

#### Layout of Metal Frame

! IMPORTANT - Please ensure the frame poles are fitted according to the illustration exactly. If assembled without follwing this illustration, the frame will not fit to the bed correctly.





|                                                   | Parts    |
|---------------------------------------------------|----------|
| STEP 13                                           | Required |
| " 2" people are required to fit the frame safety. |          |
|                                                   |          |
|                                                   |          |

# PETTINE END LIFT OTTOMAN BED STEP 14 Parts Required Image: Step 14 Image: Step 14







V2 10/20 page 20 of 22

#### **Complete Assembly**

Your bed frame is now completely assembled but the ottoman will not operate correctly unless a mattress is placed on the slat frame and will not stay shut unless the mattress remains in position. To position the mattress on the slat frame, simply place the mattress on top of the slat frame whilst it is in the up (open) position.

#### Hand entrapment



Lift with the strap and close with the strap. The strap should always be accessible. Take care not to lean over the bed when lifting, if the mattress is thin and light, the frame may rise quickly. The speed of closing will also depend on the weight of the mattress so always keep fingers well clear of the metal frame.

PLEASE NOTE - It takes a lot of force to make the initial movement