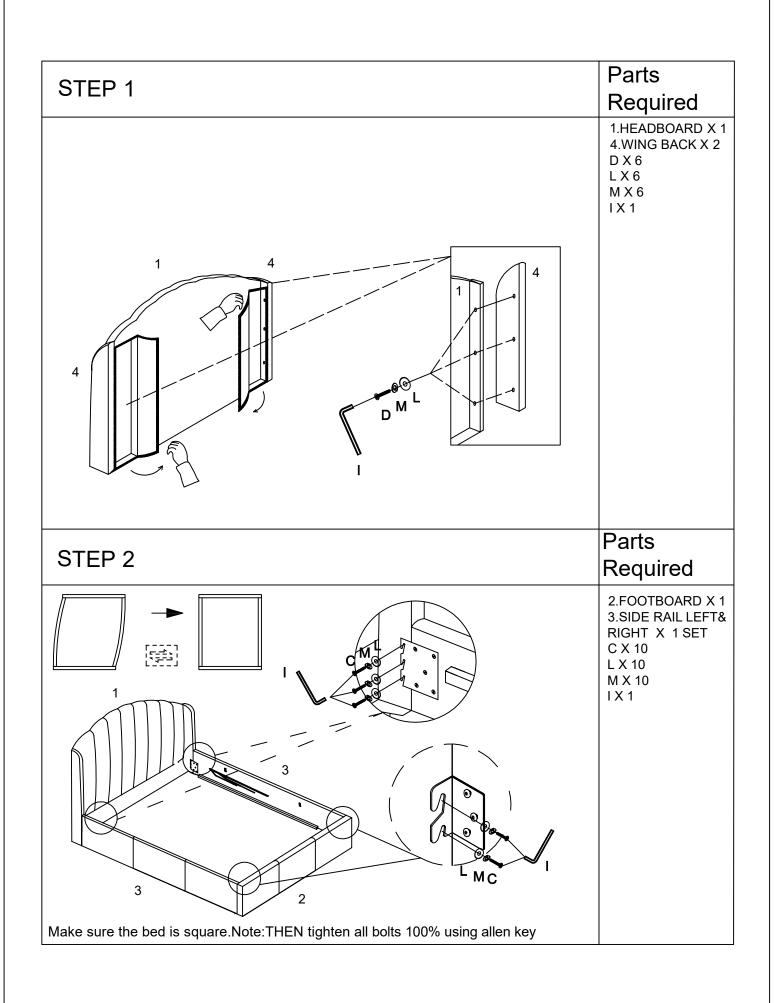

| 4                                                                                                                                                                                                                    | 2                                                                                                                                                                                                                               |                          | 3                                                                                                                                                                                                                                                      |               |
|----------------------------------------------------------------------------------------------------------------------------------------------------------------------------------------------------------------------|---------------------------------------------------------------------------------------------------------------------------------------------------------------------------------------------------------------------------------|--------------------------|--------------------------------------------------------------------------------------------------------------------------------------------------------------------------------------------------------------------------------------------------------|---------------|
| 1                                                                                                                                                                                                                    | 2                                                                                                                                                                                                                               |                          | 5                                                                                                                                                                                                                                                      |               |
|                                                                                                                                                                                                                      |                                                                                                                                                                                                                                 |                          |                                                                                                                                                                                                                                                        |               |
|                                                                                                                                                                                                                      |                                                                                                                                                                                                                                 |                          |                                                                                                                                                                                                                                                        |               |
|                                                                                                                                                                                                                      |                                                                                                                                                                                                                                 |                          | 3                                                                                                                                                                                                                                                      |               |
|                                                                                                                                                                                                                      |                                                                                                                                                                                                                                 |                          |                                                                                                                                                                                                                                                        |               |
|                                                                                                                                                                                                                      | Description : FOOTBOARI                                                                                                                                                                                                         | ר                        | Description:SI                                                                                                                                                                                                                                         | DE RAIL LEFT  |
| Description : HEADBOARD                                                                                                                                                                                              |                                                                                                                                                                                                                                 |                          | & RIGHT                                                                                                                                                                                                                                                |               |
| Qty:1 PC                                                                                                                                                                                                             | Qty:1 PC                                                                                                                                                                                                                        |                          | Qty:1 SET                                                                                                                                                                                                                                              |               |
| Carton NO: 1                                                                                                                                                                                                         | Carton NO: 2                                                                                                                                                                                                                    |                          | Carton NO: 2                                                                                                                                                                                                                                           |               |
| 4                                                                                                                                                                                                                    | 5                                                                                                                                                                                                                               |                          | 6                                                                                                                                                                                                                                                      |               |
|                                                                                                                                                                                                                      |                                                                                                                                                                                                                                 |                          |                                                                                                                                                                                                                                                        |               |
|                                                                                                                                                                                                                      |                                                                                                                                                                                                                                 |                          |                                                                                                                                                                                                                                                        | $\mathbb{N}$  |
| <u> </u>                                                                                                                                                                                                             |                                                                                                                                                                                                                                 |                          |                                                                                                                                                                                                                                                        | Ŷ             |
| Description : WING BACK                                                                                                                                                                                              | Description : TRIANGLE PLA                                                                                                                                                                                                      | IE(HB)                   | Description : LEG                                                                                                                                                                                                                                      | S             |
| Qty: 1 SET<br>Carton NO :3                                                                                                                                                                                           | Qty: 2PCS                                                                                                                                                                                                                       |                          | Qty:4 PCS<br>Carton NO :2                                                                                                                                                                                                                              |               |
| <b>7</b>                                                                                                                                                                                                             | Carton NO :2                                                                                                                                                                                                                    |                          | 9                                                                                                                                                                                                                                                      |               |
|                                                                                                                                                                                                                      | ►<br>►                                                                                                                                                                                                                          |                          |                                                                                                                                                                                                                                                        | $\rightarrow$ |
|                                                                                                                                                                                                                      |                                                                                                                                                                                                                                 |                          |                                                                                                                                                                                                                                                        |               |
| Description: STORAGE BASE                                                                                                                                                                                            | Description : LONG SUPPO                                                                                                                                                                                                        | RTIEG                    | Description : BAS                                                                                                                                                                                                                                      |               |
| SUPPORT                                                                                                                                                                                                              |                                                                                                                                                                                                                                 |                          |                                                                                                                                                                                                                                                        |               |
| Qty:4 PCS                                                                                                                                                                                                            | Qty:2 PCS                                                                                                                                                                                                                       |                          | Qty:1 PC                                                                                                                                                                                                                                               |               |
| Carton NO :2                                                                                                                                                                                                         | Carton NO :2                                                                                                                                                                                                                    |                          | Carton NO :2                                                                                                                                                                                                                                           |               |
| 10                                                                                                                                                                                                                   | 11                                                                                                                                                                                                                              |                          | 12                                                                                                                                                                                                                                                     |               |
|                                                                                                                                                                                                                      |                                                                                                                                                                                                                                 |                          |                                                                                                                                                                                                                                                        |               |
|                                                                                                                                                                                                                      |                                                                                                                                                                                                                                 |                          |                                                                                                                                                                                                                                                        | A COL         |
|                                                                                                                                                                                                                      |                                                                                                                                                                                                                                 |                          |                                                                                                                                                                                                                                                        |               |
| Description : ERONT RAIL                                                                                                                                                                                             | Description BACK BAIL                                                                                                                                                                                                           |                          |                                                                                                                                                                                                                                                        |               |
| Description : FRONT RAIL<br>Qty:1 PC                                                                                                                                                                                 | Description : BACK RAIL<br>Qty :1 PC                                                                                                                                                                                            |                          | Description : LEF                                                                                                                                                                                                                                      |               |
| Qty:1 PC<br>Carton NO :2                                                                                                                                                                                             | Qty:1 PC<br>Carton NO :2                                                                                                                                                                                                        |                          | Description : LEF<br>Qty:2 PCS<br>Carton NO :2                                                                                                                                                                                                         |               |
| Qty:1 PC                                                                                                                                                                                                             | Qty:1 PC                                                                                                                                                                                                                        |                          | Description : LEF<br>Qty:2 PCS                                                                                                                                                                                                                         |               |
| Qty:1 PC<br>Carton NO :2                                                                                                                                                                                             | Qty:1 PC<br>Carton NO :2                                                                                                                                                                                                        |                          | Description : LEF<br>Qty:2 PCS<br>Carton NO :2                                                                                                                                                                                                         |               |
| Qty:1 PC<br>Carton NO :2                                                                                                                                                                                             | Qty:1 PC<br>Carton NO :2                                                                                                                                                                                                        |                          | Description : LEF<br>Qty:2 PCS<br>Carton NO :2                                                                                                                                                                                                         |               |
| Qty:1 PC<br>Carton NO :2<br>13                                                                                                                                                                                       | Qty:1 PC<br>Carton NO :2                                                                                                                                                                                                        |                          | Description : LEF<br>Qty:2 PCS<br>Carton NO :2                                                                                                                                                                                                         | T&RIGHT RAIL  |
| Qty:1 PC<br>Carton NO :2                                                                                                                                                                                             | Qty:1 PC<br>Carton NO :2<br>14<br>Description : WOODEN SLA<br>Qty: 4FT6IN:28PCS 5FT:30                                                                                                                                          |                          | Description : LEF<br>Qty:2 PCS<br>Carton NO :2<br>15<br>Description : STO                                                                                                                                                                              | T&RIGHT RAIL  |
| Qty:1 PC<br>Carton NO :2<br>13<br>Description : CENTRE RAIL<br>Qty:1 PC<br>Carton NO :2                                                                                                                              | Qty:1 PC<br>Carton NO :2<br>14<br>Description : WOODEN SLA<br>Qty: 4FT6IN:28PCS 5FT:30<br>Carton NO :1                                                                                                                          |                          | Description : LEF<br>Qty:2 PCS<br>Carton NO :2<br>15<br>Description : STO<br>Qty: 2PCS<br>Carton NO :1                                                                                                                                                 | T&RIGHT RAIL  |
| Qty:1 PC<br>Carton NO :2<br>13<br>Description : CENTRE RAIL<br>Qty:1 PC                                                                                                                                              | Qty:1 PC<br>Carton NO :2<br>14<br>Description : WOODEN SLA<br>Qty: 4FT6IN:28PCS 5FT:30                                                                                                                                          |                          | Description : LEF<br>Qty:2 PCS<br>Carton NO :2<br>15<br>Description : STO<br>Qty: 2PCS                                                                                                                                                                 | T&RIGHT RAIL  |
| Qty:1 PC<br>Carton NO :2<br>13<br>Description : CENTRE RAIL<br>Qty:1 PC<br>Carton NO :2                                                                                                                              | Qty:1 PC<br>Carton NO :2<br>14<br>Description : WOODEN SLA<br>Qty: 4FT6IN:28PCS 5FT:30<br>Carton NO :1                                                                                                                          |                          | Description : LEF<br>Qty:2 PCS<br>Carton NO :2<br>15<br>Description : STO<br>Qty: 2PCS<br>Carton NO :1                                                                                                                                                 | T&RIGHT RAIL  |
| Qty:1 PC<br>Carton NO :2<br>13<br>Description : CENTRE RAIL<br>Qty:1 PC<br>Carton NO :2                                                                                                                              | Qty:1 PC<br>Carton NO :2<br>14<br>Description : WOODEN SLA<br>Qty: 4FT6IN:28PCS 5FT:30<br>Carton NO :1<br>17<br>Description : LOWER SUP                                                                                         | PCS                      | Description : LEF<br>Qty:2 PCS<br>Carton NO :2<br>15<br>Description : STO<br>Qty: 2PCS<br>Carton NO :1<br>18<br>Description : BOT                                                                                                                      | T&RIGHT RAIL  |
| Qty:1 PC<br>Carton NO :2<br>13<br>Description : CENTRE RAIL<br>Qty:1 PC<br>Carton NO :2<br>16                                                                                                                        | Qty:1 PC<br>Carton NO :2<br>14<br>Description : WOODEN SLA<br>Qty: 4FT6IN:28PCS 5FT:30<br>Carton NO :1<br>17<br>Description : LOWER SUP<br>LEG                                                                                  | PCS                      | Description : LEF<br>Qty:2 PCS<br>Carton NO :2<br>15<br>Description : STO<br>Qty: 2PCS<br>Carton NO :1<br>18<br>Description : BOT<br>METAL                                                                                                             | T&RIGHT RAIL  |
| Qty:1 PC<br>Carton NO :2<br>13<br>Description : CENTRE RAIL<br>Qty:1 PC<br>Carton NO :2<br>16<br>Description : TRIANGLE PLATE(FB)<br>Qty: 2PCS<br>Carton NO :2                                                       | Qty:1 PC<br>Carton NO :2<br>14<br>Description : WOODEN SLA<br>Qty: 4FT6IN:28PCS 5FT:30<br>Carton NO :1<br>17<br>Description : LOWER SUP<br>LEG<br>Qty: 2PCS<br>Carton NO :2                                                     | PORT                     | Description : LEF<br>Qty:2 PCS<br>Carton NO :2<br>15<br>Description : STO<br>Qty: 2PCS<br>Carton NO :1<br>18<br>Description : BOT                                                                                                                      | T&RIGHT RAIL  |
| Qty:1 PC<br>Carton NO :2<br>13<br>Description : CENTRE RAIL<br>Qty:1 PC<br>Carton NO :2<br>16<br>Description : TRIANGLE PLATE(FB)<br>Qty: 2PCS                                                                       | Qty:1 PC<br>Carton NO :2<br>14<br>Description : WOODEN SLA<br>Qty: 4FT6IN:28PCS 5FT:30<br>Carton NO :1<br>17<br>Description : LOWER SUP<br>LEG<br>Qty: 2PCS                                                                     | PCS                      | Description : LEF<br>Qty:2 PCS<br>Carton NO :2<br>15<br>Description : STO<br>Qty: 2PCS<br>Carton NO :1<br>18<br>Description : BOT<br>METAL<br>Qty: 1PC                                                                                                 | T&RIGHT RAIL  |
| Qty:1 PC<br>Carton NO :2<br>13<br>Description : CENTRE RAIL<br>Qty:1 PC<br>Carton NO :2<br>16<br>Description : TRIANGLE PLATE(FB)<br>Qty: 2PCS<br>Carton NO :2                                                       | Qty:1 PC<br>Carton NO :2<br>14<br>Description : WOODEN SLA<br>Qty: 4FT6IN:28PCS 5FT:30<br>Carton NO :1<br>17<br>Description : LOWER SUP<br>LEG<br>Qty: 2PCS<br>Carton NO :2                                                     | PORT                     | Description : LEF<br>Qty:2 PCS<br>Carton NO :2<br>15<br>Description : STO<br>Qty: 2PCS<br>Carton NO :1<br>18<br>Description : BOT<br>METAL<br>Qty: 1PC                                                                                                 | T&RIGHT RAIL  |
| Qty:1 PC<br>Carton NO :2<br>13<br>Description : CENTRE RAIL<br>Qty:1 PC<br>Carton NO :2<br>16<br>Description : TRIANGLE PLATE(FB)<br>Qty: 2PCS<br>Carton NO :2                                                       | Qty:1 PC<br>Carton NO :2<br>14<br>Description : WOODEN SLA<br>Qty: 4FT6IN:28PCS 5FT:30<br>Carton NO :1<br>17<br>Description : LOWER SUP<br>LEG<br>Qty: 2PCS<br>Carton NO :2                                                     | PORT                     | Description : LEF<br>Qty:2 PCS<br>Carton NO :2<br>15<br>Description : STO<br>Qty: 2PCS<br>Carton NO :1<br>18<br>Description : BOT<br>METAL<br>Qty: 1PC                                                                                                 | T&RIGHT RAIL  |
| Qty:1 PC<br>Carton NO :2<br>13<br>Description : CENTRE RAIL<br>Qty:1 PC<br>Carton NO :2<br>16<br>Description : TRIANGLE PLATE(FB)<br>Qty: 2PCS<br>Carton NO :2<br>19                                                 | Qty:1 PC<br>Carton NO :2<br>14<br>Description : WOODEN SLA<br>Qty: 4FT6IN:28PCS 5FT:30<br>Carton NO :1<br>17<br>Description : LOWER SUP<br>LEG<br>Qty: 2PCS<br>Carton NO :2<br>20                                               | PORT 21                  | Description : LEF<br>Qty: 2 PCS<br>Carton NO : 2<br>15<br>Description : STO<br>Qty: 2PCS<br>Carton NO : 1<br>18<br>Description : BOT<br>METAL<br>Qty: 1PC<br>Carton NO : 2                                                                             | T&RIGHT RAIL  |
| Qty:1 PC<br>Carton NO :2<br>13<br>Description : CENTRE RAIL<br>Qty:1 PC<br>Carton NO :2<br>16<br>Description : TRIANGLE PLATE(FB)<br>Qty: 2PCS<br>Carton NO :2<br>19<br>Description : LOWER MIDDLE RAILS             | Qty:1 PC<br>Carton NO :2<br>14<br>Description : WOODEN SLA<br>Qty: 4FT6IN:28PCS 5FT:30<br>Carton NO :1<br>17<br>Description : LOWER SUP<br>LEG<br>Qty: 2PCS<br>Carton NO :2<br>20<br>Description : BED'S                        | PORT 21 Descript         | Description : LEF<br>Qty: 2 PCS<br>Carton NO : 2<br>15<br>Description : STO<br>Qty: 2PCS<br>Carton NO : 1<br>18<br>Description : BOT<br>METAL<br>Qty: 1PC<br>Carton NO : 2                                                                             | T&RIGHT RAIL  |
| Qty:1 PC<br>Carton NO :2<br>13<br>Description : CENTRE RAIL<br>Qty:1 PC<br>Carton NO :2<br>16<br>Description : TRIANGLE PLATE(FB)<br>Qty: 2PCS<br>Carton NO :2<br>19                                                 | Qty:1 PC<br>Carton NO :2<br>14<br>Description : WOODEN SLA<br>Qty: 4FT6IN:28PCS 5FT:30<br>Carton NO :1<br>17<br>Description : LOWER SUP<br>LEG<br>Qty: 2PCS<br>Carton NO :2<br>20                                               | PORT 21 Descript         | Description : LEF<br>Qty: 2 PCS<br>Carton NO : 2<br>15<br>Description : STO<br>Qty: 2PCS<br>Carton NO : 1<br>18<br>Description : BOT<br>METAL<br>Qty: 1PC<br>Carton NO : 2<br>METAL<br>Qty: 1PC<br>Carton NO : 2<br>METAL<br>Qty: 1PC<br>Carton NO : 2 | T&RIGHT RAIL  |
| Qty:1 PC<br>Carton NO :2<br>13<br>Description : CENTRE RAIL<br>Qty:1 PC<br>Carton NO :2<br>16<br>Description : TRIANGLE PLATE(FB)<br>Qty: 2PCS<br>Carton NO :2<br>19<br>Description : LOWER MIDDLE RAILS<br>Qty: 1PC | Qty:1 PC<br>Carton NO :2<br>14<br>Description : WOODEN SLA<br>Qty: 4FT6IN:28PCS 5FT:30<br>Carton NO :1<br>17<br>Description : LOWER SUP<br>LEG<br>Qty: 2PCS<br>Carton NO :2<br>20<br>Description : BED'S<br>CROSS RAIL Qty: 1PC | PORT PORT Descript SUPPC | Description : LEF<br>Qty: 2 PCS<br>Carton NO : 2<br>15<br>Description : STO<br>Qty: 2PCS<br>Carton NO : 1<br>18<br>Description : BOT<br>METAL<br>Qty: 1PC<br>Carton NO : 2<br>METAL<br>Qty: 1PC<br>Carton NO : 2<br>METAL<br>Qty: 1PC<br>Carton NO : 2 | T&RIGHT RAIL  |

Fixings(to scale)

|     |                                             | 01    |  |
|-----|---------------------------------------------|-------|--|
| Ref | Dimensions                                  | Qty   |  |
| С   | Bolt-5/16*25mm                              | 23    |  |
| D   | Bolt-5/16*45mm                              | 20    |  |
| Е   | Bolt-5/16*55mm                              | 2     |  |
| F   | Bolt-1/4*20mm                               | 28    |  |
| G   | Bolt-1/4*50mm                               | 10    |  |
| К   | Nut-5/16                                    | 16    |  |
| L   | Washer*5/16                                 | 61    |  |
| М   | Spring Washer*5/16                          | 61    |  |
| Ν   | Washer*1/4                                  | 38    |  |
| 0   | Spring Washer*1/4                           | 38    |  |
| (No | t to scale)                                 |       |  |
| А   | End Slat Cap 4ft6in:<br>28pcs,5ft:30pcs.    | 28/30 |  |
| В   | Centre Slat Cap 4ft6in:<br>14pcs,5ft:15pcs. | 14/15 |  |
| Н   | 4MM Allen Key                               | 1     |  |
| I   | 5MM Allen Key                               | 1     |  |
| J   | Spanner                                     | 1     |  |