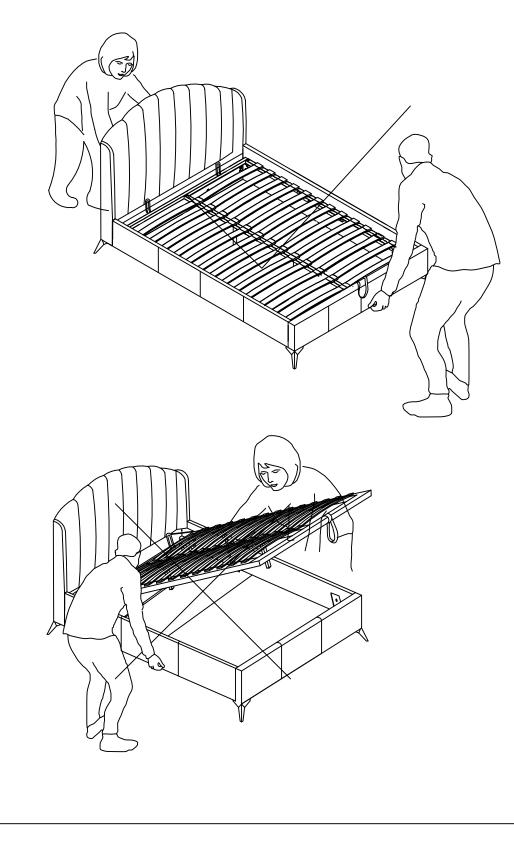

|                                                   | Parts    |
|---------------------------------------------------|----------|
| STEP 13                                           | Required |
| " 2" people are required to fit the frame safety. |          |
|                                                   |          |
|                                                   |          |

#### **Complete Assembly**

Your bed frame is now completely assembled but the ottoman will not operate correctly unless a mattress is placed on the slat frame and will not stay shut unless the mattress remains in position. To position the mattress on the slat frame, simply place the mattress on top of the slat frame whilst it is in the up (open) position.