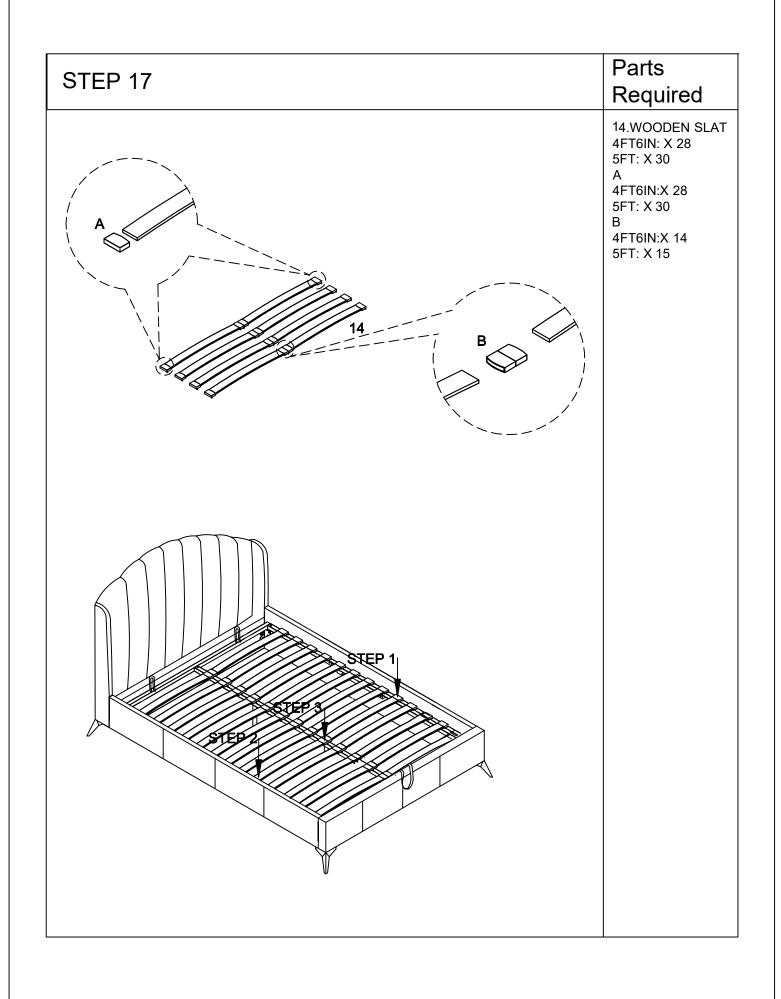

COULD DAMAGE ESSENTIAL COMPONENTS .









V2 10/20 page 11 of 22







V2 10/20 page 14 of 22

#### Layout of Metal Frame

! IMPORTANT - Please ensure the frame poles are fitted according to the illustration exactly. If assembled without follwing this illustration, the frame will not fit to the bed correctly.





|                                                   | Parts    |
|---------------------------------------------------|----------|
| STEP 13                                           | Required |
| " 2" people are required to fit the frame safety. |          |
|                                                   |          |
|                                                   |          |

# PETTINE END LIFT OTTOMAN BED STEP 14 Parts Required Image: Step 14 Image: Step 14







V2 10/20 page 20 of 22

#### **Complete Assembly**

Your bed frame is now completely assembled but the ottoman will not operate correctly unless a mattress is placed on the slat frame and will not stay shut unless the mattress remains in position. To position the mattress on the slat frame, simply place the mattress on top of the slat frame whilst it is in the up (open) position.

#### Hand entrapment



Lift with the strap and close with the strap. The strap should always be accessible. Take care not to lean over the bed when lifting, if the mattress is thin and light, the frame may rise quickly. The speed of closing will also depend on the weight of the mattress so always keep fingers well clear of the metal frame.

PLEASE NOTE - It takes a lot of force to make the initial movement of