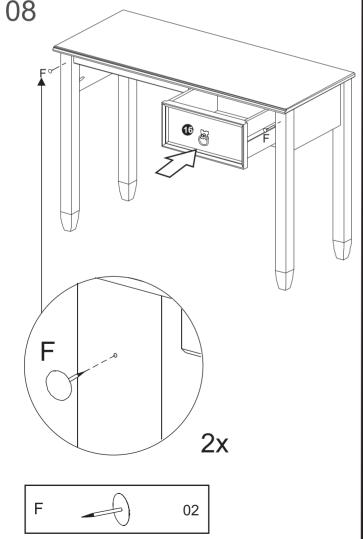

| _ |                |               |          |
|---|----------------|---------------|----------|
|   | part<br>number | name of part  | quantity |
|   | 13             | Drawer side   | 2        |
|   | 14             | Drawer back   | 1        |
|   | 15             | Drawer bottom | 1        |
|   | 16             | Drawer front  | 1        |
|   | 17             | Hardware kit  | 1        |
|   |                |               |          |