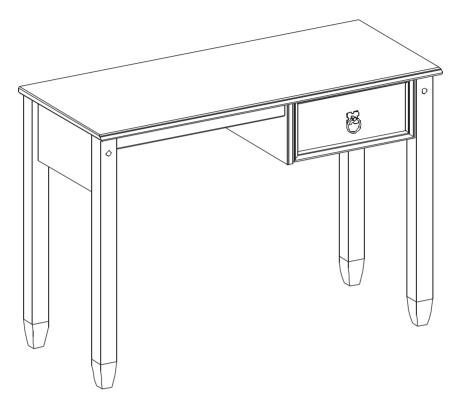

## Budget Mexican Study Desk ASSEMBLY INSTRUCTIONS

## **PARTS LIST**

| part<br>number | name of<br>part  | quantity |
|----------------|------------------|----------|
| 1              | Top panel        | 1        |
| 2              | Back panel       | 1        |
| 3              | Left side panel  | 1        |
| 4              | Centre panel     | 1        |
| 5              | Right side panel | 1        |
| 6              | Small crosssbeam | 1        |

| part<br>number | name of part        | quantity |
|----------------|---------------------|----------|
| 7              | Large crosssbeam    | 1        |
| 8              | Back leg            | 2        |
| 9              | Right front leg     | 1        |
| 10             | Left front leg      | 1        |
| 11             | Small drawer runner | 1        |
| 12             | Large drawer runner | 1        |

| _ |                |               |          |
|---|----------------|---------------|----------|
|   | part<br>number | name of part  | quantity |
|   | 13             | Drawer side   | 2        |
|   | 14             | Drawer back   | 1        |
|   | 15             | Drawer bottom | 1        |
|   | 16             | Drawer front  | 1        |
|   | 17             | Hardware kit  | 1        |
|   |                |               |          |