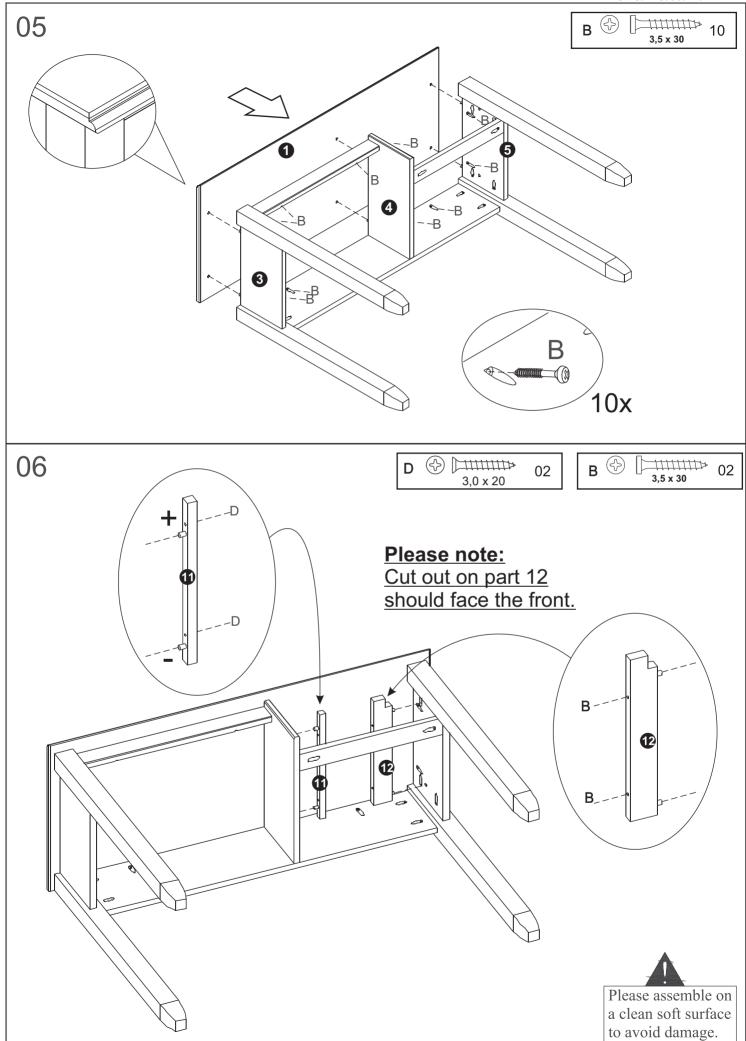

## **PARTS LIST**

| part<br>number | name of<br>part  | quantity |
|----------------|------------------|----------|
| 1              | Top panel        | 1        |
| 2              | Back panel       | 1        |
| 3              | Left side panel  | 1        |
| 4              | Centre panel     | 1        |
| 5              | Right side panel | 1        |
| 6              | Small crosssbeam | 1        |

| part<br>number | name of part        | quantity |
|----------------|---------------------|----------|
| 7              | Large crosssbeam    | 1        |
| 8              | Back leg            | 2        |
| 9              | Right front leg     | 1        |
| 10             | Left front leg      | 1        |
| 11             | Small drawer runner | 1        |
| 12             | Large drawer runner | 1        |