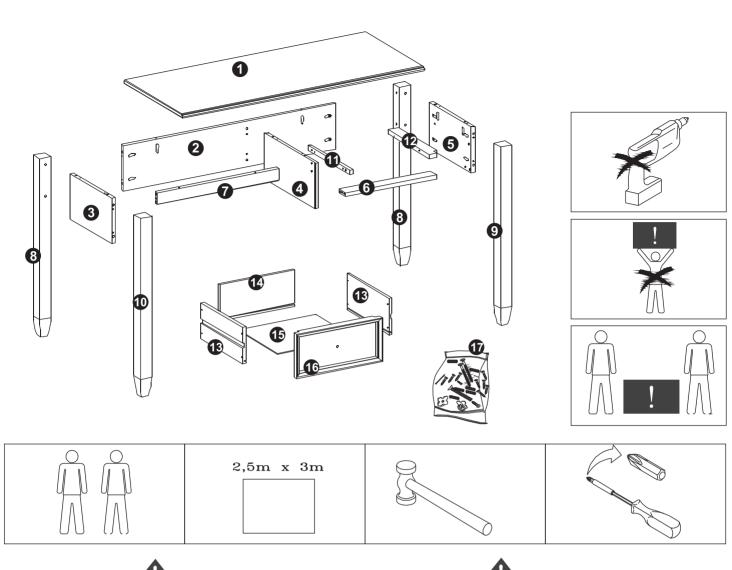

## **PARTS LIST**

| part<br>number | name of<br>part  | quantity |
|----------------|------------------|----------|
| 1              | Top panel        | 1        |
| 2              | Back panel       | 1        |
| 3              | Left side panel  | 1        |
| 4              | Centre panel     | 1        |
| 5              | Right side panel | 1        |
| 6              | Small crosssbeam | 1        |

| part<br>number | name of part        | quantity |
|----------------|---------------------|----------|
| 7              | Large crosssbeam    | 1        |
| 8              | Back leg            | 2        |
| 9              | Right front leg     | 1        |
| 10             | Left front leg      | 1        |
| 11             | Small drawer runner | 1        |
| 12             | Large drawer runner | 1        |

| _ |                |               |          |
|---|----------------|---------------|----------|
|   | part<br>number | name of part  | quantity |
|   | 13             | Drawer side   | 2        |
|   | 14             | Drawer back   | 1        |
|   | 15             | Drawer bottom | 1        |
|   | 16             | Drawer front  | 1        |
|   | 17             | Hardware kit  | 1        |
|   |                |               |          |

## **FITTINGS**

| Α | 8,0 x 30                                | 30 |
|---|-----------------------------------------|----|
| В |                                         | 18 |
| С |                                         | 08 |
| D | ( ) ( ) ( ) ( ) ( ) ( ) ( ) ( ) ( ) ( ) | 02 |

| E | <b>BLACK</b> 3/16 x 5/8 | 01 |
|---|-------------------------|----|
| F |                         | 02 |
| G | € [ 4,5 x 35            | 12 |

| Н | GLUE       | 02 |
|---|------------|----|
| I | 8,0 x 20   | 02 |
| J | 0 1x 1x 1x | 01 |