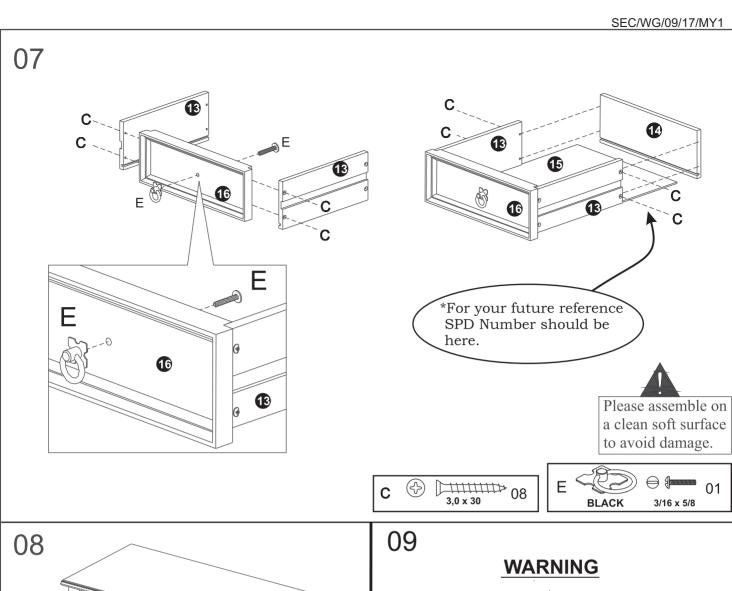

| part<br>number | name of part        | quantity |
|----------------|---------------------|----------|
| 7              | Large crosssbeam    | 1        |
| 8              | Back leg            | 2        |
| 9              | Right front leg     | 1        |
| 10             | Left front leg      | 1        |
| 11             | Small drawer runner | 1        |
| 12             | Large drawer runner | 1        |

| _ |                |               |          |
|---|----------------|---------------|----------|
|   | part<br>number | name of part  | quantity |
|   | 13             | Drawer side   | 2        |
|   | 14             | Drawer back   | 1        |
|   | 15             | Drawer bottom | 1        |
|   | 16             | Drawer front  | 1        |
|   | 17             | Hardware kit  | 1        |
|   |                |               |          |