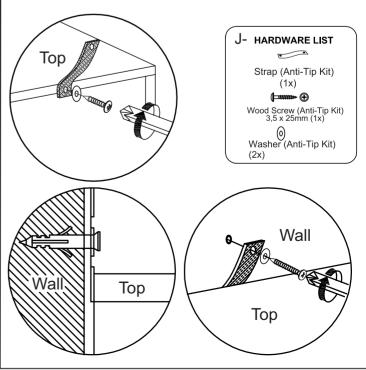

Page 3

Page 5

Serious or fatal injuries can occur from furniture tipping over. To prevent the furniture from tipping over we recommend that it is permanently fixed to the wall.

Wall fixings are not supplied with this product as different wall materials require different types of fixing devices.

Please make sure you use fixings suitable for the walls in your home.

Page 6