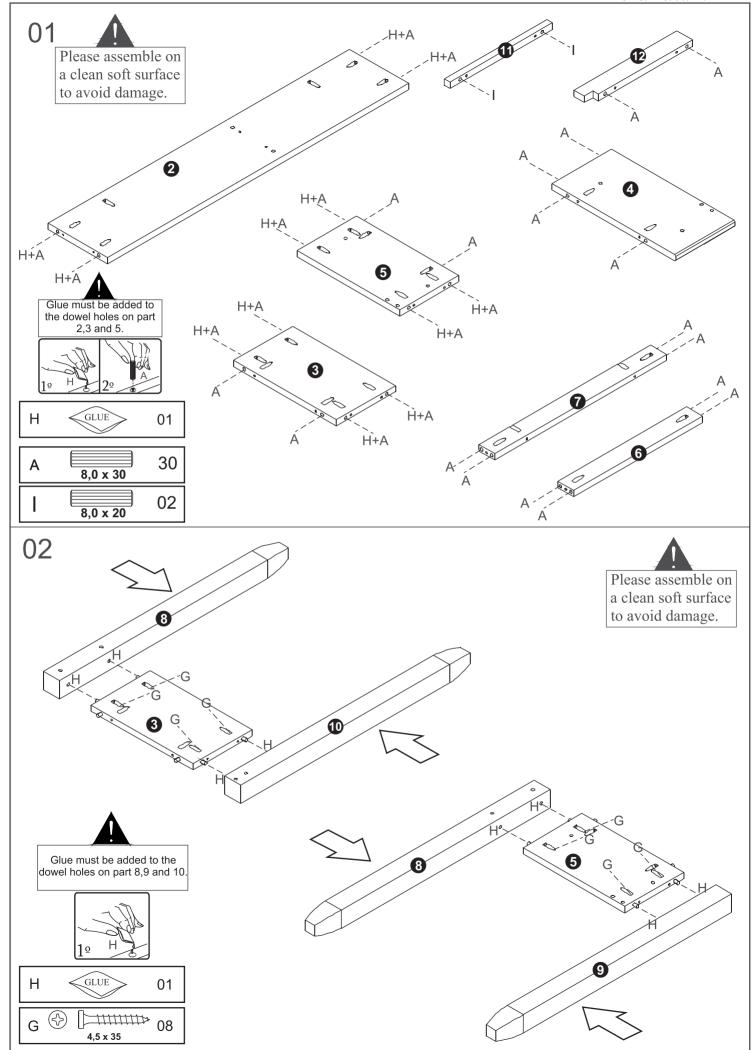

- \* Use of power tools to assemble this product will invalidate any claim and damage this product making it unsafe !!!
- \* Please assemble on a clean soft surface to avoid damage.

- \* Please check contents and read the instructions before commencing assembly.
- \* Assemble this product following the enclosed instructions carefully. \* Please take care to avoid damaging panels during assembly.

## **FITTINGS**

| Α | 8,0 x 30                                | 30 |
|---|-----------------------------------------|----|
| В |                                         | 18 |
| С |                                         | 08 |
| D | ( ) ( ) ( ) ( ) ( ) ( ) ( ) ( ) ( ) ( ) | 02 |

| E | <b>BLACK</b> 3/16 x 5/8 | 01 |
|---|-------------------------|----|
| F |                         | 02 |
| G | € [ 4,5 x 35            | 12 |

| Н | GLUE       | 02 |
|---|------------|----|
| I | 8,0 x 20   | 02 |
| J | 0 1x 1x 1x | 01 |