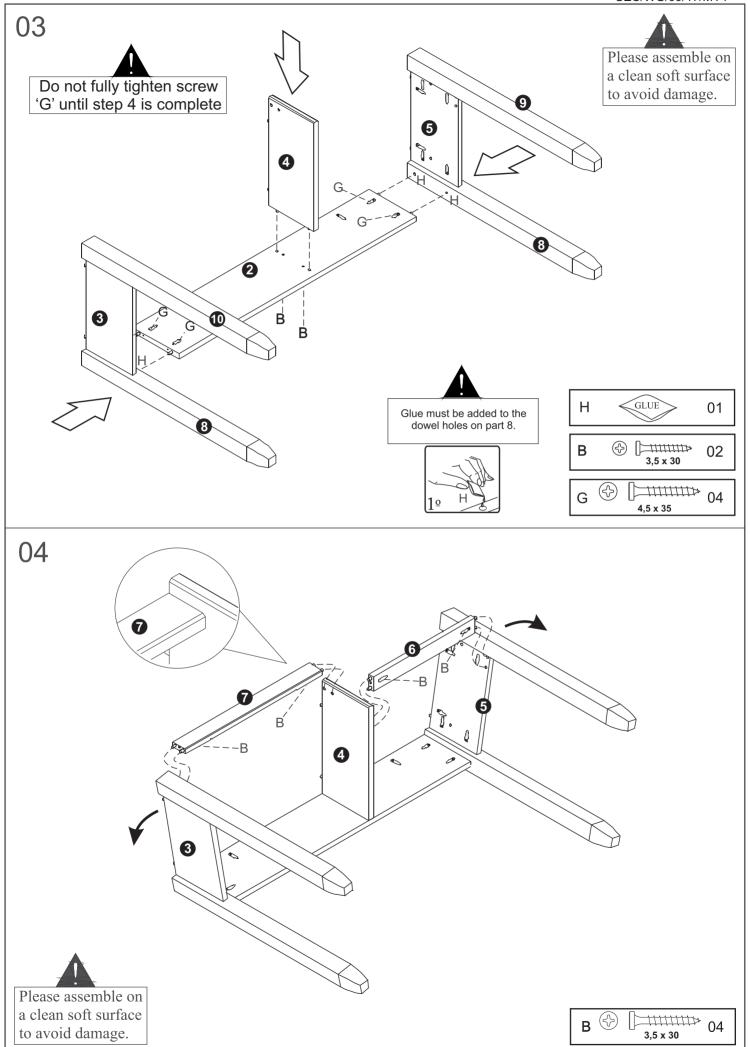

- \* Use of power tools to assemble this product will invalidate any claim and damage this product making it unsafe !!!
- \* Please assemble on a clean soft surface to avoid damage.

- \* Please check contents and read the instructions before commencing assembly.
- \* Assemble this product following the enclosed instructions carefully. \* Please take care to avoid damaging panels during assembly.

## **FITTINGS**

| Α | 8,0 x 30                                | 30 |
|---|-----------------------------------------|----|
| В |                                         | 18 |
| С |                                         | 08 |
| D | ( ) ( ) ( ) ( ) ( ) ( ) ( ) ( ) ( ) ( ) | 02 |

| E | <b>BLACK</b> 3/16 x 5/8 | 01 |
|---|-------------------------|----|
| F |                         | 02 |
| G | € [ 4,5 x 35            | 12 |

| Н | GLUE       | 02 |
|---|------------|----|
| I | 8,0 x 20   | 02 |
| J | 0 1x 1x 1x | 01 |