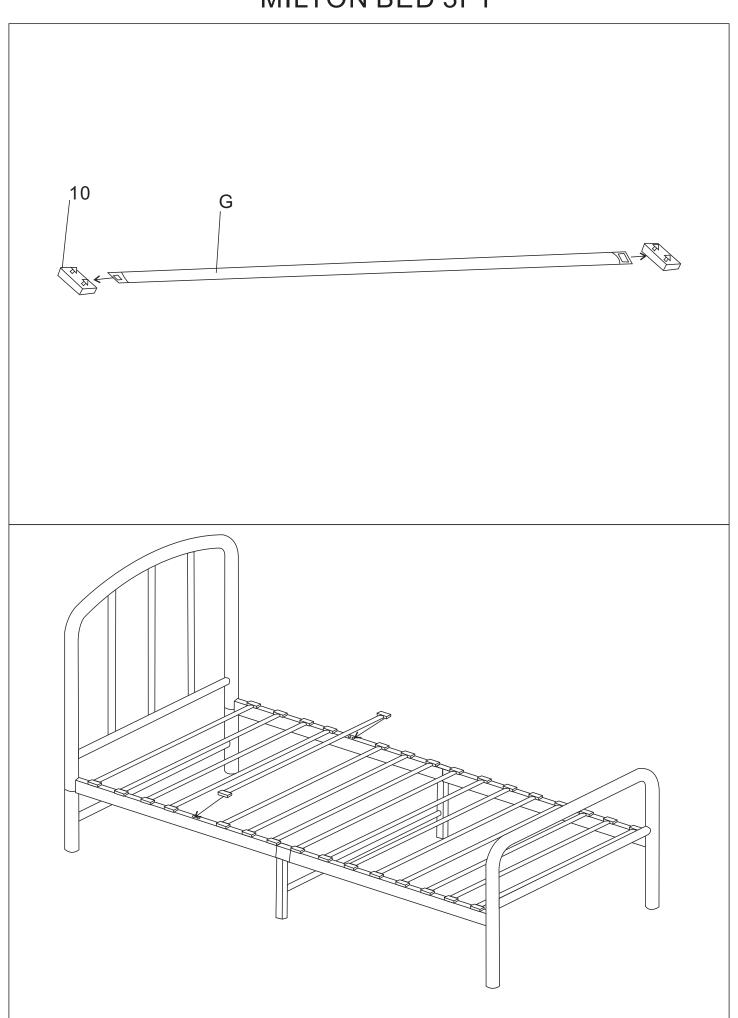

| Α  |          | 1  | 1 | M8X25        | 4 |
|----|----------|----|---|--------------|---|
| В  |          | 1  | 2 | <b>M8X40</b> | 4 |
| С  | (]°)°    | 2  | 3 | @mmM6X45     | 4 |
| D  | a        | 2  | 4 | M8X45        | 4 |
| Ε  | <u> </u> | 4  | 5 | <b>M8</b>    | 8 |
| F  |          | 2  | 6 | M8           | 8 |
| G  | W        | 16 | 7 | ₩ M5         | 2 |
| 10 | ( a)     | 32 | 8 | <b>20x40</b> | 2 |
| 11 | Ф32      | 4  | 9 | 25x50        | 4 |
| 12 |          | 2  |   |              |   |