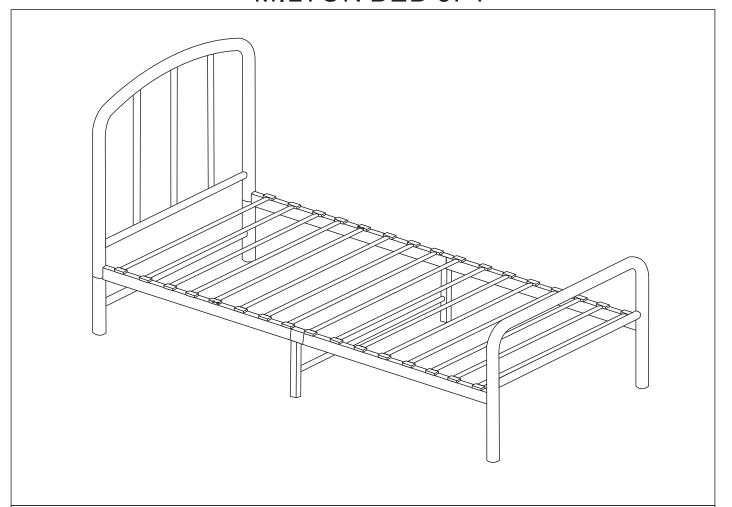

IF THE BED IS TO BE SITUATED ON WOODEN OR LAMINATE FLOORING PLEASE ENSURE THAT YOU USE PROTECTIVE PADS UNDER THE FEET TO PREVENT MOVEMENT AND SCRATCHING. PLEASE KEEP THE ORIGINAL PACKAGING UNTIL THE ITEM IS FULLY ASSEMBLED AND IN PLACE. IN THE UNLIKELY EVENT THAT YOU NEED TO RETURN YOUR PRODUCT, IT MUST BE RETURNED IN ITS ORIGINAL PACKAGING TO AVOID FURTHER DAMAGE. FAILURE TO COMPLY TO THESE PROCEDURES, NO RETURN'S WILL BE ACCEPTED