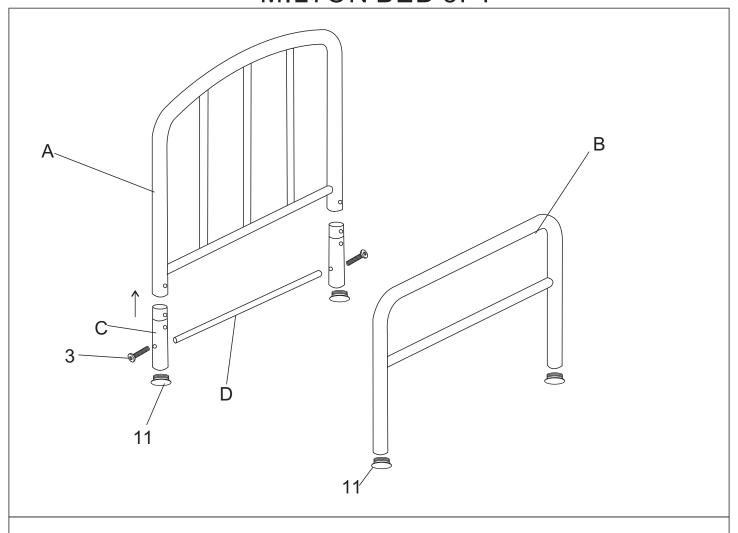

| Α  |          | 1  | 1 | M8X25        | 4 |
|----|----------|----|---|--------------|---|
| В  |          | 1  | 2 | <b>M8X40</b> | 4 |
| С  | (]°)°    | 2  | 3 | @mmM6X45     | 4 |
| D  | a        | 2  | 4 | M8X45        | 4 |
| Ε  | <u> </u> | 4  | 5 | <b>M8</b>    | 8 |
| F  |          | 2  | 6 | M8           | 8 |
| G  | W        | 16 | 7 | ₩ M5         | 2 |
| 10 | ( a)     | 32 | 8 | <b>20x40</b> | 2 |
| 11 | Ф32      | 4  | 9 | 25x50        | 4 |
| 12 |          | 2  |   |              |   |