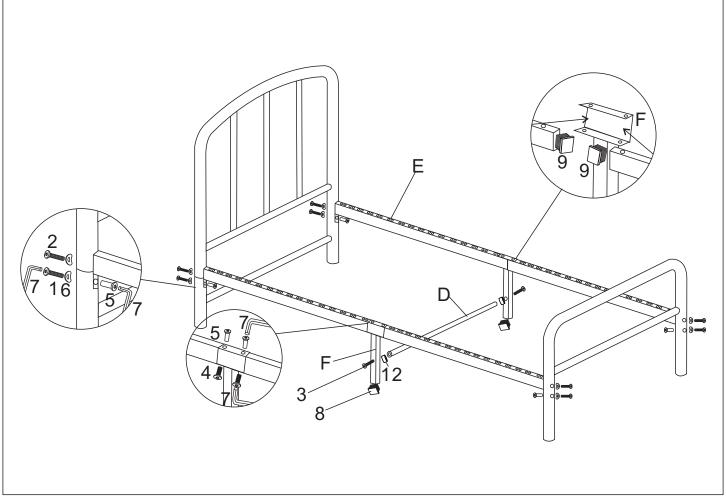

| Α  |          | 1  | 1 | M8X25        | 4 |
|----|----------|----|---|--------------|---|
| В  |          | 1  | 2 | <b>M8X40</b> | 4 |
| С  | (]°)°    | 2  | 3 | @mmM6X45     | 4 |
| D  | a        | 2  | 4 | M8X45        | 4 |
| Ε  | <u> </u> | 4  | 5 | <b>M8</b>    | 8 |
| F  |          | 2  | 6 | M8           | 8 |
| G  | W        | 16 | 7 | ₩ M5         | 2 |
| 10 | ( a)     | 32 | 8 | <b>20x40</b> | 2 |
| 11 | Ф32      | 4  | 9 | 25x50        | 4 |
| 12 |          | 2  |   |              |   |