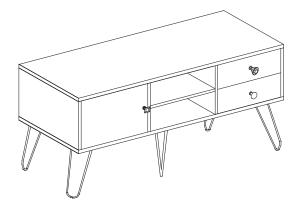

#### CASABLANCA TV MEDIA UNIT

#### ASSEMBLY INSTRUCTIONS



### **IMPORTANT**

## PLEASE READ BEFORE YOU CONTINUE FURTHER

PLEASE KEEP THE ORIGINAL PACKAGING UNTIL THE ITEM IS FULLY ASSEMBLED AND IN PLACE . IN THE UNLIKELY EVENT THAT YOU NEED TO RETURN YOUR PRODUCT, IT MUST BE RETURNED IN ITS ORIGINAL PACKAGING TO AVOID FURTHER DAMAGE . FAILURE TO COMPLY TO THESE PROCEDURES, NO RETURN'S WILL BE ACCEPTED .

THE PRODUCT YOU HAVE PURCHASED WILL GIVE YOU MANY YEARS OF SERVICE IF YOU FOLLOW THE GUIDELINES FOR ITS SAFE ASSEMBLY AND PERIODIC MAINTENANCE AND CLEANING .

ASSEMBLE ON A SOFT CLEAN SURFACE . KEEP OUT OF DIRECT SUNLIGHT, FAILURE TO DO SO COULD LEAD TO DISCOLOURATION ON YOUR PIECE OF FURNITURE DO NOT USE ANY TOOLS OTHER THAN THOSE SHOWN .

ANY SPANNERS OR ALLEN KEYS REQUIRED ARE INCLUDED WITH FITTINGS KIT. DO NOT FOR ANY REASON USE A POWER TOO