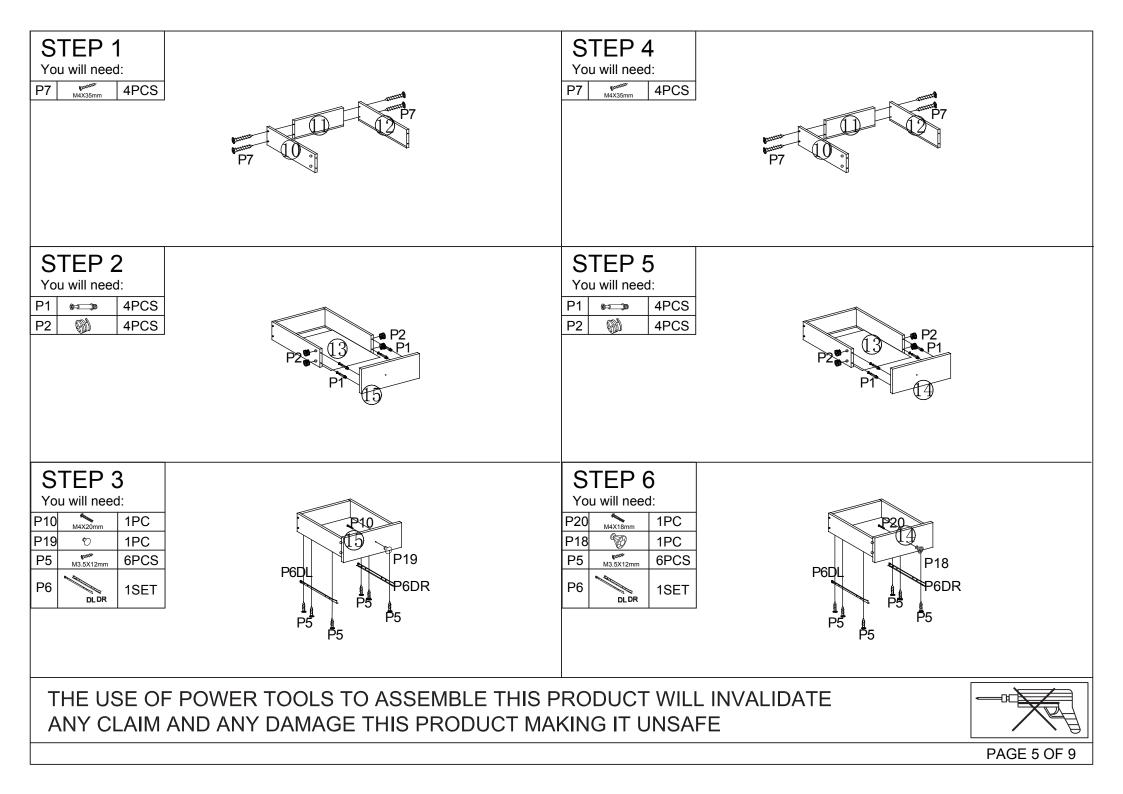

# TWO PERSONS REQUIRED TO ASSEMBLE THIS PRODUCT

- 1. Please check that you have all the parts listed before you start assembling. If you do find that something is missing .do not continue assembly . Please contact your supplier immediately.
- 2. Lay out all of the components on a soft surface as if you were preparing to do a jigsaw puzzle.
- 3. Separate and identify each component, from the hardware pack and rest each one in its proper location before fastening.

THE USE OF POWER TOOLS TO ASSEMBLE THIS PRODUCT WILL INVALIDATE ANY CLAIM AND ANY DAMAGE THIS PRODUCT MAKING IT UNSAFE

| I     TOP PANEL     1PC     12     DRAWER SIDE BOARD     2PCS       I     TOP PANEL     1PC     12     DRAWER SIDE BOARD     2PCS       I     TOP PANEL     1PC     13     DRAWER SIDE BOARD     2PCS       I     TOP PANEL     1PC     13     DRAWER SIDE BOARD     2PCS       I     SEREW     1PC     13     DRAWER FRONT BOARD     2PCS       I     LEFT SIDE PANEL     1PC     14     DRAWER FRONT BOARD     1PC       I     VERTICAL SPLIT PANEL     1PC     16     METAL LEG     4PCS       I     VERTICAL SPLIT PANEL     1PC     17     METAL LEG     1PC       I     SCREW     P10     MAX20mm     SCREW       I     DOR PANEL     1PC     17     METAL LEG     1PC                                                                                                                                                                                                                                                                                                                                                                                                                                                                                                                                                                                                                                                                                                                                                                                                                                                                                                                                                                                                                                                                                                                                                                                                                                                                                                                                                                                                                    | PA | RTS LIST          | ~    |              |           |        | HARD | OWARE       | LIST           |             |
|-------------------------------------------------------------------------------------------------------------------------------------------------------------------------------------------------------------------------------------------------------------------------------------------------------------------------------------------------------------------------------------------------------------------------------------------------------------------------------------------------------------------------------------------------------------------------------------------------------------------------------------------------------------------------------------------------------------------------------------------------------------------------------------------------------------------------------------------------------------------------------------------------------------------------------------------------------------------------------------------------------------------------------------------------------------------------------------------------------------------------------------------------------------------------------------------------------------------------------------------------------------------------------------------------------------------------------------------------------------------------------------------------------------------------------------------------------------------------------------------------------------------------------------------------------------------------------------------------------------------------------------------------------------------------------------------------------------------------------------------------------------------------------------------------------------------------------------------------------------------------------------------------------------------------------------------------------------------------------------------------------------------------------------------------------------------------------------------------|----|-------------------|------|--------------|-----------|--------|------|-------------|----------------|-------------|
| 1     TOP PANEL     1PC     12     DRAWER SIDE BOARD     2PCS       2     BASE PANEL     1PC     13     DRAWER FRONT BOARD     1PC       3     LEFT SIDE PANEL     1PC     14     DRAWER FRONT BOARD     2PCS       3     LEFT SIDE PANEL     1PC     14     DRAWER FRONT BOARD     2PCS       4     RIGHT SIDE PANEL     1PC     15     DRAWER FRONT BOARD     2PCS       4     RIGHT SIDE PANEL     1PC     16     METAL LEG     4PCS       4     RIGHT SIDE PANEL     1PC     16     METAL LEG     4PCS       7     SHELF PANEL     1PC     17     METAL LEG     4PCS       9     BACK PANEL     1PC     17     METAL LEG     4PCS       9     BACK PANEL     1PC     19C     P11     MGK12mm     SCREW       9     BACK PANEL     1PC     P12     MAGNETIC CATCH       10     DRAWER SIDE BOARD     2PCS     P13     PLASTIC WEDGE                                                                                                                                                                                                                                                                                                                                                                                                                                                                                                                                                                                                                                                                                                                                                                                                                                                                                                                                                                                                                                                                                                                                                                                                                                                          |    | (Ì)               |      |              |           |        | P1   |             | MALE CAMLOCK   | 16PCS       |
| I     TOP PANEL     1PC     12     DRAWER SIDE BOARD     2PCS       I     TOP PANEL     1PC     13     DRAWER SIDE BOARD     2PCS       I     TOP PANEL     1PC     13     DRAWER RONT BOARD     2PCS       I     LEFT SIDE PANEL     1PC     13     DRAWER RONT BOARD     2PCS       I     LEFT SIDE PANEL     1PC     15     DRAWER RONT BOARD     2PCS       I     LEFT SIDE PANEL     1PC     15     DRAWER RONT BOARD     1PC       I     VERTICAL SPLIT PANEL     1PC     16     METAL LEG     4PCS       I     VERTICAL SPLIT PANEL     1PC     17     METAL LEG     1PC       I     DOOR PANEL     1PC     1PC                                                                                                                                                                                                                                                                                                                                                                                                                                                                                                                                                                                                                                                                                                                                                                                                                                                                                                                                                                                                                                                                                                                                                              | Ę  |                   |      |              |           | )<br>- | P2   | (AA)        | FEMALE CAMLOCK | 16PCS       |
| P4     M8X30mm     DOWEL       0     0     0     0     0     0     0     0     0     0     0     0     0     0     0     0     0     0     0     0     0     0     0     0     0     0     0     0     0     0     0     0     0     0     0     0     0     0     0     0     0     0     0     0     0     0     0     0     0     0     0     0     0     0     0     0     0     0     0     0     0     0     0     0     0     0     0     0     0     0     0     0     0     0     0     0     0     0     0     0     0     0     0     0     0     0     0     0     0     0     0     0     0     0     0     0     0     0     0     0     0     0     0     0     0     0     0     0     0     0     0     0     0     0                                                                                                                                                                                                                                                                                                                                                                                                                                                                                                                                                                                                                                                                                                                                                                                                                                                                                                                                                                                                                                                                                                                                                                                                                                                                                                                                                          |    |                   | 9    |              |           |        | P3   |             | SCREW          | 12PCS       |
| 3     3     5     7     M3.5X12mm     SCREW       8     7     7     M3.5X12mm     DRAWER RUNNEF       9     1     TOP PANEL     1PC     12     DRAWER SIDE BOARD     2PCS       1     TOP PANEL     1PC     13     DRAWER SIDE BOARD     2PCS     P7     M4X35mm     SCREW       1     TOP PANEL     1PC     13     DRAWER BOTTOM BOARD     2PCS     P8     HINGE PINS       3     LEFT SIDE PANEL     1PC     14     DRAWER FRONT BOARD     1PC     P9     SCREW       4     RIGHT SIDE PANEL     1PC     15     DRAWER FRONT BOARD     1PC       5     VERTICAL SPLIT PANEL     1PC     16     METAL LEG     4PCS       6     VERTICAL SPLIT PANEL     1PC     17     METAL LEG     1PC       7     SHELF PANEL     1PC     P10     M4X20mm     SCREW       8     DOOR PANEL     1PC     P12     MAGNETIC CATCH       9     BACK PANEL     1PC     P12     MAGNETIC CATCH       10     DRAWER SIDE BOARD     2PCS     P13     PL ASTIC WEDGE                                                                                                                                                                                                                                                                                                                                                                                                                                                                                                                                                                                                                                                                                                                                                                                                                                                                                                                                                                                                                                                                                                                                                  |    |                   |      |              |           |        | P4   |             | DOWEL          | 20PCS       |
| Image: Non-State of the state of the st | Į  |                   |      | $\searrow$   |           |        | P5   | · ·         | SCREW          | 24PCS       |
| I     TOP PANEL     1PC     12     DRAWER SIDE BOARD     2PCS     P8     HINGE PINS       2     BASE PANEL     1PC     13     DRAWER BOTTOM BOARD     2PCS     P8     HINGE PINS       3     LEFT SIDE PANEL     1PC     14     DRAWER FRONT BOARD     1PC     P9     SCREW       4     RIGHT SIDE PANEL     1PC     15     DRAWER FRONT BOARD     1PC     P10     M3X10mm     SCREW       5     VERTICAL SPLIT PANEL     1PC     16     METAL LEG     4PCS     P10     M4X20mm     SCREW       6     VERTICAL SPLIT PANEL     1PC     17     METAL LEG     1PC     P10     M4X20mm     SCREW       7     SHELF PANEL     1PC     17     METAL LEG     1PC     P11     M6X12mm     SCREW       8     DOOR PANEL     1PC     P12     MAGONETIC CATCH       9     BACK PANEL     1PC     P12     P13     MAGONETIC CATCH       10     DRAWER SIDE BOARD     2PCS     P13     PLASTIC     WEDGE                                                                                                                                                                                                                                                                                                                                                                                                                                                                                                                                                                                                                                                                                                                                                                                                                                                                                                                                                                                                                                                                                                                                                                                                    |    | 8                 |      | 0<br>·.<br>2 |           | W CO   | P6   | CL DL DR CR | DRAWER RUNNER  | 2SETS       |
| 2     BASE PANEL     1PC     13     DRAWER BOTTOM BOARD     2PCS       3     LEFT SIDE PANEL     1PC     14     DRAWER FRONT BOARD     1PC       4     RIGHT SIDE PANEL     1PC     15     DRAWER FRONT BOARD     1PC       5     VERTICAL SPLIT PANEL     1PC     16     METAL LEG     4PCS       6     VERTICAL SPLIT PANEL     1PC     17     METAL LEG     4PCS       7     SHELF PANEL     1PC     17     METAL LEG     1PC       7     SHELF PANEL     1PC     17     METAL LEG     1PC       9     BACK PANEL     1PC     1PC     P12     MAGNETIC CATCH       9     BACK PANEL     1PC     PC     P13     P13                                                                                                                                                                                                                                                                                                                                                                                                                                                                                                                                                                                                                                                                                                                                                                                                                                                                                                                                                                                                                                                                                                                                                                                                                                                                                                                                                                                                                                                                           | Į  |                   |      | •            |           |        | P7   |             | SCREW          | 8PCS        |
| 3     LEFT SIDE PANEL     1PC     14     DRAWER FRONT BOARD     1PC     P9     Max10mm     SCREW       4     RIGHT SIDE PANEL     1PC     15     DRAWER FRONT BOARD     1PC     P10     Max10mm     SCREW       5     VERTICAL SPLIT PANEL     1PC     16     METAL LEG     4PCS     P10     Max20mm     SCREW       6     VERTICAL SPLIT PANEL     1PC     17     METAL LEG     1PC     P11     Max20mm     SCREW       7     SHELF PANEL     1PC     17     METAL LEG     1PC     P11     Max20mm     SCREW       8     DOOR PANEL     1PC     1PC     P10     P12     MAGNETIC CATCH       9     BACK PANEL     1PC     P12     P13     MAGNETIC CATCH       10     DRAWER SIDE BOARD     2PCS     P13     P13     P14     P14                                                                                                                                                                                                                                                                                                                                                                                                                                                                                                                                                                                                                                                                                                                                                                                                                                                                                                                                                                                                                                                                                                                                                                                                                                                                                                                                                               | 1  | TOP PANEL         | 1PC  |              |           |        | P8   | Ĵ           | HINGE PINS     | 2PCS        |
| 4     RIGHT SIDE PANEL     1PC     15     DRAWER FRONT BOARD     1PC     P10     M3X 10mm       5     VERTICAL SPLIT PANEL     1PC     16     METAL LEG     4PCS     P10     M4X20mm     SCREW       6     VERTICAL SPLIT PANEL     1PC     17     METAL LEG     1PC     P11     M4X20mm     SCREW       7     SHELF PANEL     1PC     1     METAL LEG     1PC     P11     M6X12mm     SCREW       8     DOOR PANEL     1PC     1     IPC     1PC     P12     MAGNETIC CATCH       9     BACK PANEL     1PC     1PC     P11     P13     P13     PLASTIC WEDGE                                                                                                                                                                                                                                                                                                                                                                                                                                                                                                                                                                                                                                                                                                                                                                                                                                                                                                                                                                                                                                                                                                                                                                                                                                                                                                                                                                                                                                                                                                                                   |    |                   |      | _            |           |        | DQ   |             |                | 2PCS        |
| 5     VERTICAL SPLIT PANEL     1PC     16     METAL LEG     4PCS     P10     M4X20mm     SCREW       6     VERTICAL SPLIT PANEL     1PC     17     METAL LEG     1PC     P11     M4X20mm     SCREW       7     SHELF PANEL     1PC     17     METAL LEG     1PC     P11     M6X12mm     SCREW       8     DOOR PANEL     1PC     1PC     1PC     1PC     P12     MAGNETIC CATCH       9     BACK PANEL     1PC     1PC     P13     P13     PLASTIC WEDGE                                                                                                                                                                                                                                                                                                                                                                                                                                                                                                                                                                                                                                                                                                                                                                                                                                                                                                                                                                                                                                                                                                                                                                                                                                                                                                                                                                                                                                                                                                                                                                                                                                        |    |                   |      |              |           |        | 13   | M3X10mm     | SCREW          | 21 00       |
| 6     VERTICAL SPLIT PANEL     1PC     17     METAL LEG     1PC     P11     Metal Leg     SCREW       7     SHELF PANEL     1PC     IPC     P11     M6X12mm     SCREW       8     DOOR PANEL     1PC     IPC     P12     MAGNETIC CATCH       9     BACK PANEL     1PC     IPC     P13     P13     P14                                                                                                                                                                                                                                                                                                                                                                                                                                                                                                                                                                                                                                                                                                                                                                                                                                                                                                                                                                                                                                                                                                                                                                                                                                                                                                                                                                                                                                                                                                                                                                                                                                                                                                                                                                                          |    |                   |      |              |           | -      | P10  | M4X20mm     | SCREW          | 2PCS        |
| 8     DOOR PANEL     1PC     P12     MAGNETIC CATCH       9     BACK PANEL     1PC     P12     MAGNETIC CATCH       10     DRAWER SIDE BOARD     2PCS     P13     P13                                                                                                                                                                                                                                                                                                                                                                                                                                                                                                                                                                                                                                                                                                                                                                                                                                                                                                                                                                                                                                                                                                                                                                                                                                                                                                                                                                                                                                                                                                                                                                                                                                                                                                                                                                                                                                                                                                                           |    |                   |      | 17           | METAL LEG | 1PC    | P11  |             | SCREW          | 22PCS       |
| 9     BACK PANEL     1PC     P12     MAGNETIC CATCH       10     DRAWER SIDE BOARD     2PCS     P13     PI ASTIC WEDGE                                                                                                                                                                                                                                                                                                                                                                                                                                                                                                                                                                                                                                                                                                                                                                                                                                                                                                                                                                                                                                                                                                                                                                                                                                                                                                                                                                                                                                                                                                                                                                                                                                                                                                                                                                                                                                                                                                                                                                          | -  |                   |      |              |           |        |      | INIGX12mm   |                |             |
| 10 DRAWER SIDE BOARD 2PCS   10 DRAWER SIDE BOARD 2PCS                                                                                                                                                                                                                                                                                                                                                                                                                                                                                                                                                                                                                                                                                                                                                                                                                                                                                                                                                                                                                                                                                                                                                                                                                                                                                                                                                                                                                                                                                                                                                                                                                                                                                                                                                                                                                                                                                                                                                                                                                                           |    |                   |      |              |           |        | P12  |             | MAGNETIC CATCH | 1PC         |
| 11 DRAWER BACK BOARD 2PCS P13 P13 PLASTIC WEDGE                                                                                                                                                                                                                                                                                                                                                                                                                                                                                                                                                                                                                                                                                                                                                                                                                                                                                                                                                                                                                                                                                                                                                                                                                                                                                                                                                                                                                                                                                                                                                                                                                                                                                                                                                                                                                                                                                                                                                                                                                                                 |    |                   |      |              |           |        |      |             |                |             |
|                                                                                                                                                                                                                                                                                                                                                                                                                                                                                                                                                                                                                                                                                                                                                                                                                                                                                                                                                                                                                                                                                                                                                                                                                                                                                                                                                                                                                                                                                                                                                                                                                                                                                                                                                                                                                                                                                                                                                                                                                                                                                                 | 11 | DRAWER BACK BOARD | 2PCS |              |           |        | P13  | 6           | PLASTIC WEDGE  | 6PCS        |
| THE USE OF POWER TOOLS TO ASSEMBLE THIS PRODUCT WILL INVALIDATE<br>ANY CLAIM AND ANY DAMAGE THIS PRODUCT MAKING IT UNSAFE                                                                                                                                                                                                                                                                                                                                                                                                                                                                                                                                                                                                                                                                                                                                                                                                                                                                                                                                                                                                                                                                                                                                                                                                                                                                                                                                                                                                                                                                                                                                                                                                                                                                                                                                                                                                                                                                                                                                                                       |    |                   |      |              |           |        |      |             |                | PAGE 3 OF 9 |