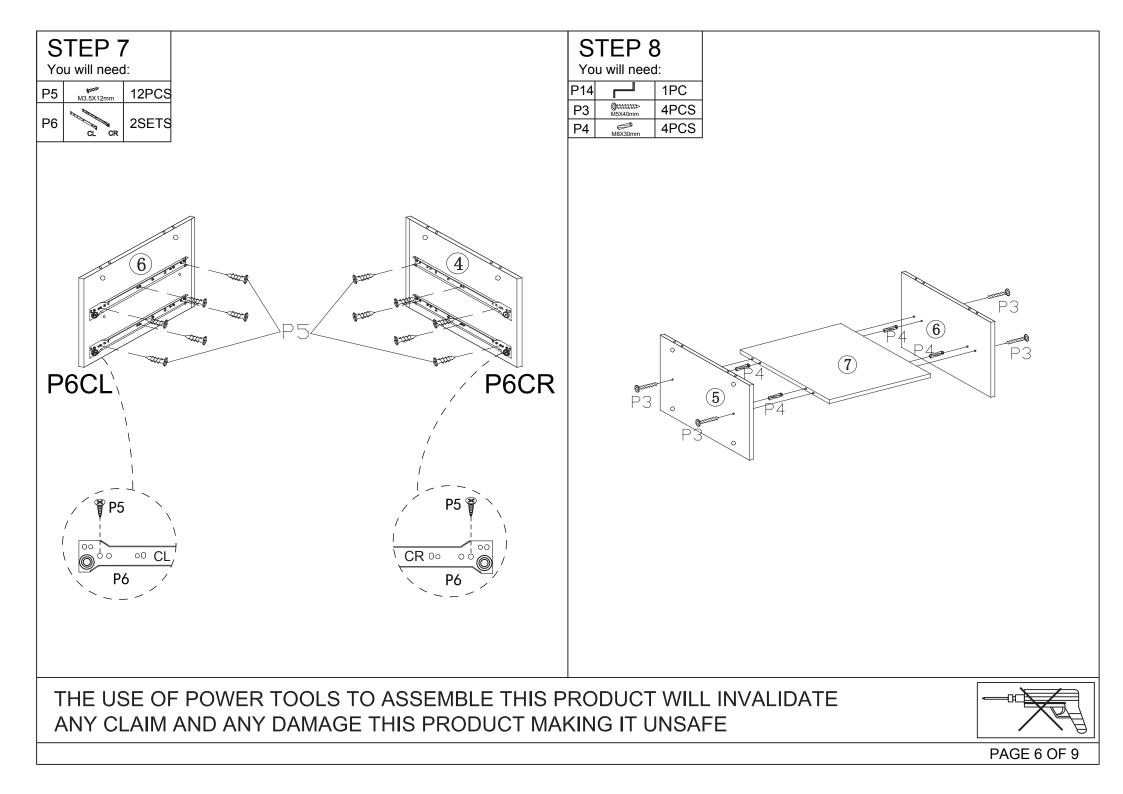

# TWO PERSONS REQUIRED TO ASSEMBLE THIS PRODUCT

- 1. Please check that you have all the parts listed before you start assembling. If you do find that something is missing .do not continue assembly . Please contact your supplier immediately.
- 2. Lay out all of the components on a soft surface as if you were preparing to do a jigsaw puzzle.
- 3. Separate and identify each component, from the hardware pack and rest each one in its proper location before fastening.

THE USE OF POWER TOOLS TO ASSEMBLE THIS PRODUCT WILL INVALIDATE ANY CLAIM AND ANY DAMAGE THIS PRODUCT MAKING IT UNSAFE

| I     TOP PANEL     1PC     12     DRAWER SIDE BOARD     2PCS       I     TOP PANEL     1PC     12     DRAWER SIDE BOARD     2PCS       I     TOP PANEL     1PC     13     DRAWER SIDE BOARD     2PCS       I     TOP PANEL     1PC     13     DRAWER SIDE BOARD     2PCS       I     SEREW     1PC     13     DRAWER FRONT BOARD     2PCS       I     LEFT SIDE PANEL     1PC     14     DRAWER FRONT BOARD     1PC       I     VERTICAL SPLIT PANEL     1PC     16     METAL LEG     4PCS       I     VERTICAL SPLIT PANEL     1PC     17     METAL LEG     1PC       I     SCREW     P10     MAX20mm     SCREW       I     DOR PANEL     1PC     17     METAL LEG     1PC                                                                                                                                                                                                                                                                                                                                                                                                                                                                                                                                                                                                                                                                                                                                                                                                                                                                                                                                                                                                                                                                                                                                                                                                                                                                                                                                                                                                                    | PA | RTS LIST          | ~    |              |           |        | HARD | OWARE       | LIST           |             |
|-------------------------------------------------------------------------------------------------------------------------------------------------------------------------------------------------------------------------------------------------------------------------------------------------------------------------------------------------------------------------------------------------------------------------------------------------------------------------------------------------------------------------------------------------------------------------------------------------------------------------------------------------------------------------------------------------------------------------------------------------------------------------------------------------------------------------------------------------------------------------------------------------------------------------------------------------------------------------------------------------------------------------------------------------------------------------------------------------------------------------------------------------------------------------------------------------------------------------------------------------------------------------------------------------------------------------------------------------------------------------------------------------------------------------------------------------------------------------------------------------------------------------------------------------------------------------------------------------------------------------------------------------------------------------------------------------------------------------------------------------------------------------------------------------------------------------------------------------------------------------------------------------------------------------------------------------------------------------------------------------------------------------------------------------------------------------------------------------|----|-------------------|------|--------------|-----------|--------|------|-------------|----------------|-------------|
| 1     TOP PANEL     1PC     12     DRAWER SIDE BOARD     2PCS       2     BASE PANEL     1PC     13     DRAWER FRONT BOARD     1PC       3     LEFT SIDE PANEL     1PC     14     DRAWER FRONT BOARD     2PCS       3     LEFT SIDE PANEL     1PC     14     DRAWER FRONT BOARD     2PCS       4     RIGHT SIDE PANEL     1PC     15     DRAWER FRONT BOARD     2PCS       4     RIGHT SIDE PANEL     1PC     16     METAL LEG     4PCS       4     RIGHT SIDE PANEL     1PC     16     METAL LEG     4PCS       7     SHELF PANEL     1PC     17     METAL LEG     4PCS       9     BACK PANEL     1PC     17     METAL LEG     4PCS       9     BACK PANEL     1PC     19C     P11     MGK12mm     SCREW       9     BACK PANEL     1PC     P12     MAGNETIC CATCH       10     DRAWER SIDE BOARD     2PCS     P13     PLASTIC WEDGE                                                                                                                                                                                                                                                                                                                                                                                                                                                                                                                                                                                                                                                                                                                                                                                                                                                                                                                                                                                                                                                                                                                                                                                                                                                          |    | (Ì)               |      |              |           |        | P1   |             | MALE CAMLOCK   | 16PCS       |
| I     TOP PANEL     1PC     12     DRAWER SIDE BOARD     2PCS       I     TOP PANEL     1PC     13     DRAWER SIDE BOARD     2PCS       I     TOP PANEL     1PC     13     DRAWER RONT BOARD     2PCS       I     LEFT SIDE PANEL     1PC     13     DRAWER RONT BOARD     2PCS       I     LEFT SIDE PANEL     1PC     15     DRAWER RONT BOARD     2PCS       I     LEFT SIDE PANEL     1PC     15     DRAWER RONT BOARD     1PC       I     VERTICAL SPLIT PANEL     1PC     16     METAL LEG     4PCS       I     VERTICAL SPLIT PANEL     1PC     17     METAL LEG     1PC       I     DOOR PANEL     1PC     1PC                                                                                                                                                                                                                                                                                                                                                                                                                                                                                                                                                                                                                                                                                                                                                                                                                                                                                                                                                                                                                                                                                                                                                              | Ę  |                   |      |              |           | )<br>- | P2   | (AA)        | FEMALE CAMLOCK | 16PCS       |
| P4     M8X30mm     DOWEL       0     0     0     0     0     0     0     0     0     0     0     0     0     0     0     0     0     0     0     0     0     0     0     0     0     0     0     0     0     0     0     0     0     0     0     0     0     0     0     0     0     0     0     0     0     0     0     0     0     0     0     0     0     0     0     0     0     0     0     0     0     0     0     0     0     0     0     0     0     0     0     0     0     0     0     0     0     0     0     0     0     0     0     0     0     0     0     0     0     0     0     0     0     0     0     0     0     0     0     0     0     0     0     0     0     0     0     0     0     0     0     0     0     0                                                                                                                                                                                                                                                                                                                                                                                                                                                                                                                                                                                                                                                                                                                                                                                                                                                                                                                                                                                                                                                                                                                                                                                                                                                                                                                                                          |    |                   | 9    |              |           |        | P3   |             | SCREW          | 12PCS       |
| 3     3     5     7     M3.5X12mm     SCREW       8     7     7     M3.5X12mm     DRAWER RUNNEF       9     1     TOP PANEL     1PC     12     DRAWER SIDE BOARD     2PCS       1     TOP PANEL     1PC     13     DRAWER SIDE BOARD     2PCS     P7     M4X35mm     SCREW       1     TOP PANEL     1PC     13     DRAWER BOTTOM BOARD     2PCS     P8     HINGE PINS       3     LEFT SIDE PANEL     1PC     14     DRAWER FRONT BOARD     1PC     P9     SCREW       4     RIGHT SIDE PANEL     1PC     15     DRAWER FRONT BOARD     1PC       5     VERTICAL SPLIT PANEL     1PC     16     METAL LEG     4PCS       6     VERTICAL SPLIT PANEL     1PC     17     METAL LEG     1PC       7     SHELF PANEL     1PC     P10     M4X20mm     SCREW       8     DOOR PANEL     1PC     P12     MAGNETIC CATCH       9     BACK PANEL     1PC     P12     MAGNETIC CATCH       10     DRAWER SIDE BOARD     2PCS     P13     PL ASTIC WEDGE                                                                                                                                                                                                                                                                                                                                                                                                                                                                                                                                                                                                                                                                                                                                                                                                                                                                                                                                                                                                                                                                                                                                                  |    |                   |      |              |           |        | P4   |             | DOWEL          | 20PCS       |
| Image: Non-State of the state of the st | Į  |                   |      | $\searrow$   |           |        | P5   | · ·         | SCREW          | 24PCS       |
| I     TOP PANEL     1PC     12     DRAWER SIDE BOARD     2PCS     P8     HINGE PINS       2     BASE PANEL     1PC     13     DRAWER BOTTOM BOARD     2PCS     P8     HINGE PINS       3     LEFT SIDE PANEL     1PC     14     DRAWER FRONT BOARD     1PC     P9     SCREW       4     RIGHT SIDE PANEL     1PC     15     DRAWER FRONT BOARD     1PC     P10     M3X10mm     SCREW       5     VERTICAL SPLIT PANEL     1PC     16     METAL LEG     4PCS     P10     M4X20mm     SCREW       6     VERTICAL SPLIT PANEL     1PC     17     METAL LEG     1PC     P10     M4X20mm     SCREW       7     SHELF PANEL     1PC     17     METAL LEG     1PC     P11     M6X12mm     SCREW       8     DOOR PANEL     1PC     P12     MAGONETIC CATCH       9     BACK PANEL     1PC     P12     P13     MAGONETIC CATCH       10     DRAWER SIDE BOARD     2PCS     P13     PLASTIC     WEDGE                                                                                                                                                                                                                                                                                                                                                                                                                                                                                                                                                                                                                                                                                                                                                                                                                                                                                                                                                                                                                                                                                                                                                                                                    |    | 8                 |      | 0<br>·.<br>2 |           | W CO   | P6   | CL DL DR CR | DRAWER RUNNER  | 2SETS       |
| 2     BASE PANEL     1PC     13     DRAWER BOTTOM BOARD     2PCS       3     LEFT SIDE PANEL     1PC     14     DRAWER FRONT BOARD     1PC       4     RIGHT SIDE PANEL     1PC     15     DRAWER FRONT BOARD     1PC       5     VERTICAL SPLIT PANEL     1PC     16     METAL LEG     4PCS       6     VERTICAL SPLIT PANEL     1PC     17     METAL LEG     4PCS       7     SHELF PANEL     1PC     17     METAL LEG     1PC       7     SHELF PANEL     1PC     17     METAL LEG     1PC       9     BACK PANEL     1PC     1PC     P12     MAGNETIC CATCH       9     BACK PANEL     1PC     PC     P13     P13                                                                                                                                                                                                                                                                                                                                                                                                                                                                                                                                                                                                                                                                                                                                                                                                                                                                                                                                                                                                                                                                                                                                                                                                                                                                                                                                                                                                                                                                           | Į  |                   |      | •            |           |        | P7   |             | SCREW          | 8PCS        |
| 3     LEFT SIDE PANEL     1PC     14     DRAWER FRONT BOARD     1PC     P9     Max10mm     SCREW       4     RIGHT SIDE PANEL     1PC     15     DRAWER FRONT BOARD     1PC     P10     Max10mm     SCREW       5     VERTICAL SPLIT PANEL     1PC     16     METAL LEG     4PCS     P10     Max20mm     SCREW       6     VERTICAL SPLIT PANEL     1PC     17     METAL LEG     1PC     P11     Max20mm     SCREW       7     SHELF PANEL     1PC     17     METAL LEG     1PC     P11     Max20mm     SCREW       8     DOOR PANEL     1PC     1PC     P10     P12     MAGNETIC CATCH       9     BACK PANEL     1PC     P12     P13     MAGNETIC CATCH       10     DRAWER SIDE BOARD     2PCS     P13     P13     P14     P14                                                                                                                                                                                                                                                                                                                                                                                                                                                                                                                                                                                                                                                                                                                                                                                                                                                                                                                                                                                                                                                                                                                                                                                                                                                                                                                                                               | 1  | TOP PANEL         | 1PC  |              |           |        | P8   | Ĵ           | HINGE PINS     | 2PCS        |
| 4     RIGHT SIDE PANEL     1PC     15     DRAWER FRONT BOARD     1PC     P10     M3X 10mm       5     VERTICAL SPLIT PANEL     1PC     16     METAL LEG     4PCS     P10     M4X20mm     SCREW       6     VERTICAL SPLIT PANEL     1PC     17     METAL LEG     1PC     P11     M4X20mm     SCREW       7     SHELF PANEL     1PC     1     METAL LEG     1PC     P11     M6X12mm     SCREW       8     DOOR PANEL     1PC     1     IPC     1PC     P12     MAGNETIC CATCH       9     BACK PANEL     1PC     1PC     P11     P13     P13     PLASTIC WEDGE                                                                                                                                                                                                                                                                                                                                                                                                                                                                                                                                                                                                                                                                                                                                                                                                                                                                                                                                                                                                                                                                                                                                                                                                                                                                                                                                                                                                                                                                                                                                   |    |                   |      | _            |           |        | DQ   |             |                | 2PCS        |
| 5     VERTICAL SPLIT PANEL     1PC     16     METAL LEG     4PCS     P10     M4X20mm     SCREW       6     VERTICAL SPLIT PANEL     1PC     17     METAL LEG     1PC     P11     M4X20mm     SCREW       7     SHELF PANEL     1PC     17     METAL LEG     1PC     P11     M6X12mm     SCREW       8     DOOR PANEL     1PC     1PC     1PC     1PC     P12     MAGNETIC CATCH       9     BACK PANEL     1PC     1PC     P13     P13     PLASTIC WEDGE                                                                                                                                                                                                                                                                                                                                                                                                                                                                                                                                                                                                                                                                                                                                                                                                                                                                                                                                                                                                                                                                                                                                                                                                                                                                                                                                                                                                                                                                                                                                                                                                                                        |    |                   |      |              |           |        | 13   | M3X10mm     | SCREW          | 21 00       |
| 6     VERTICAL SPLIT PANEL     1PC     17     METAL LEG     1PC     P11     Metal Leg     SCREW       7     SHELF PANEL     1PC     IPC     P11     M6X12mm     SCREW       8     DOOR PANEL     1PC     IPC     P12     MAGNETIC CATCH       9     BACK PANEL     1PC     IPC     P13     P13     P14                                                                                                                                                                                                                                                                                                                                                                                                                                                                                                                                                                                                                                                                                                                                                                                                                                                                                                                                                                                                                                                                                                                                                                                                                                                                                                                                                                                                                                                                                                                                                                                                                                                                                                                                                                                          |    |                   |      |              |           | -      | P10  | M4X20mm     | SCREW          | 2PCS        |
| 8     DOOR PANEL     1PC     P12     MAGNETIC CATCH       9     BACK PANEL     1PC     P12     MAGNETIC CATCH       10     DRAWER SIDE BOARD     2PCS     P13     P13                                                                                                                                                                                                                                                                                                                                                                                                                                                                                                                                                                                                                                                                                                                                                                                                                                                                                                                                                                                                                                                                                                                                                                                                                                                                                                                                                                                                                                                                                                                                                                                                                                                                                                                                                                                                                                                                                                                           |    |                   |      | 17           | METAL LEG | 1PC    | P11  |             | SCREW          | 22PCS       |
| 9     BACK PANEL     1PC     P12     MAGNETIC CATCH       10     DRAWER SIDE BOARD     2PCS     P13     PI ASTIC WEDGE                                                                                                                                                                                                                                                                                                                                                                                                                                                                                                                                                                                                                                                                                                                                                                                                                                                                                                                                                                                                                                                                                                                                                                                                                                                                                                                                                                                                                                                                                                                                                                                                                                                                                                                                                                                                                                                                                                                                                                          | -  |                   |      |              |           |        |      | INIGX12mm   |                |             |
| 10 DRAWER SIDE BOARD 2PCS   10 DRAWER SIDE BOARD 2PCS                                                                                                                                                                                                                                                                                                                                                                                                                                                                                                                                                                                                                                                                                                                                                                                                                                                                                                                                                                                                                                                                                                                                                                                                                                                                                                                                                                                                                                                                                                                                                                                                                                                                                                                                                                                                                                                                                                                                                                                                                                           |    |                   |      |              |           |        | P12  |             | MAGNETIC CATCH | 1PC         |
| 11 DRAWER BACK BOARD 2PCS P13 P13 PLASTIC WEDGE                                                                                                                                                                                                                                                                                                                                                                                                                                                                                                                                                                                                                                                                                                                                                                                                                                                                                                                                                                                                                                                                                                                                                                                                                                                                                                                                                                                                                                                                                                                                                                                                                                                                                                                                                                                                                                                                                                                                                                                                                                                 |    |                   |      |              |           |        |      |             |                |             |
|                                                                                                                                                                                                                                                                                                                                                                                                                                                                                                                                                                                                                                                                                                                                                                                                                                                                                                                                                                                                                                                                                                                                                                                                                                                                                                                                                                                                                                                                                                                                                                                                                                                                                                                                                                                                                                                                                                                                                                                                                                                                                                 | 11 | DRAWER BACK BOARD | 2PCS |              |           |        | P13  | 6           | PLASTIC WEDGE  | 6PCS        |
| THE USE OF POWER TOOLS TO ASSEMBLE THIS PRODUCT WILL INVALIDATE<br>ANY CLAIM AND ANY DAMAGE THIS PRODUCT MAKING IT UNSAFE                                                                                                                                                                                                                                                                                                                                                                                                                                                                                                                                                                                                                                                                                                                                                                                                                                                                                                                                                                                                                                                                                                                                                                                                                                                                                                                                                                                                                                                                                                                                                                                                                                                                                                                                                                                                                                                                                                                                                                       |    |                   |      |              |           |        |      |             |                | PAGE 3 OF 9 |