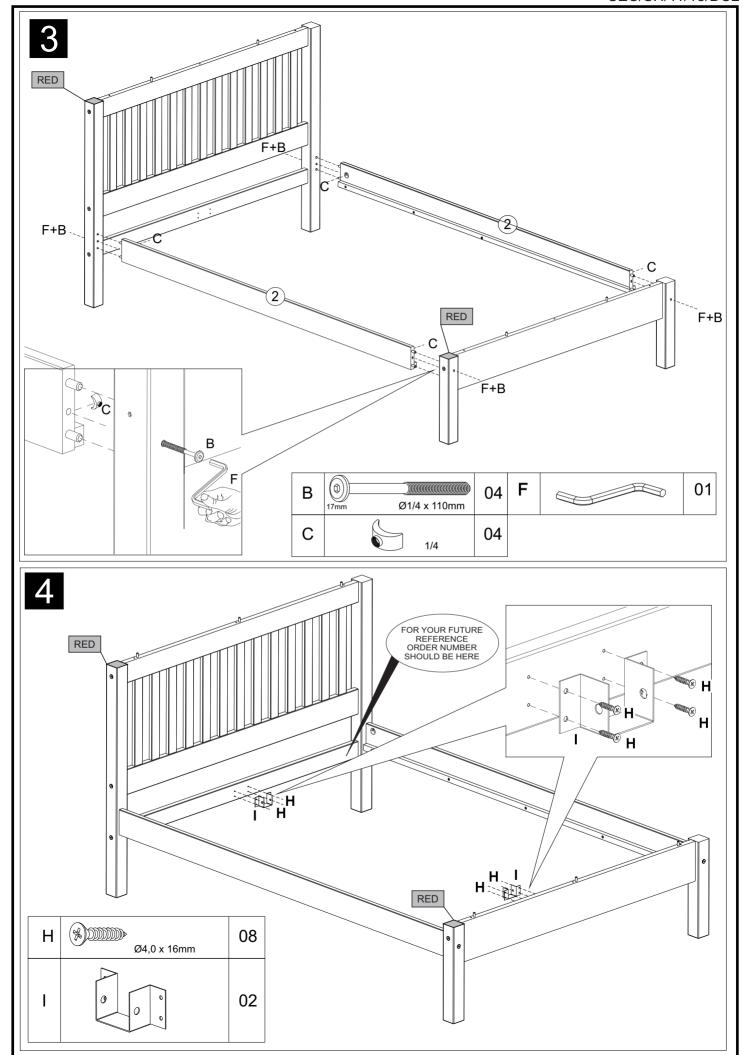

| 1 | Headboard panel      |    |
|---|----------------------|----|
| 2 | Siderail             |    |
| 3 | Headboard right post | 01 |
| 4 | Headboard left post  | 01 |
| 5 | Headboard crossbeam  | 01 |
| 6 | Footboard right post | 01 |
| 7 | Footboard left post  | 01 |

| 8  | Slats (2 holes) | 09 |
|----|-----------------|----|
| 9  | Slats (3 holes) | 05 |
| 10 | Centre Rail     | 01 |
| 11 | Footboard panel | 01 |
| 12 | Top crossbeam   | 02 |
| 13 | Post            | 01 |

### **Fittings**

| Α | Ø8 x 50mm         | 20 | Н | Ø4,0 x 16mm       | 08 |
|---|-------------------|----|---|-------------------|----|
| В | 17mm Ø1/4 x 110mm | 04 |   |                   |    |
| С | 1/4               | 04 | I |                   | 02 |
| D | 17mm Ø7 x 100mm   | 80 | J | 17mm Ø1/4 x 60mm  | 02 |
| E | Ø4,0 x 30mm       | 33 | K | 1/4               | 02 |
| F |                   | 01 | L | Ø3,5x30mm         | 06 |
| G | SPACER            | 02 | М | 17mm<br>Ø7 x 90mm | 01 |