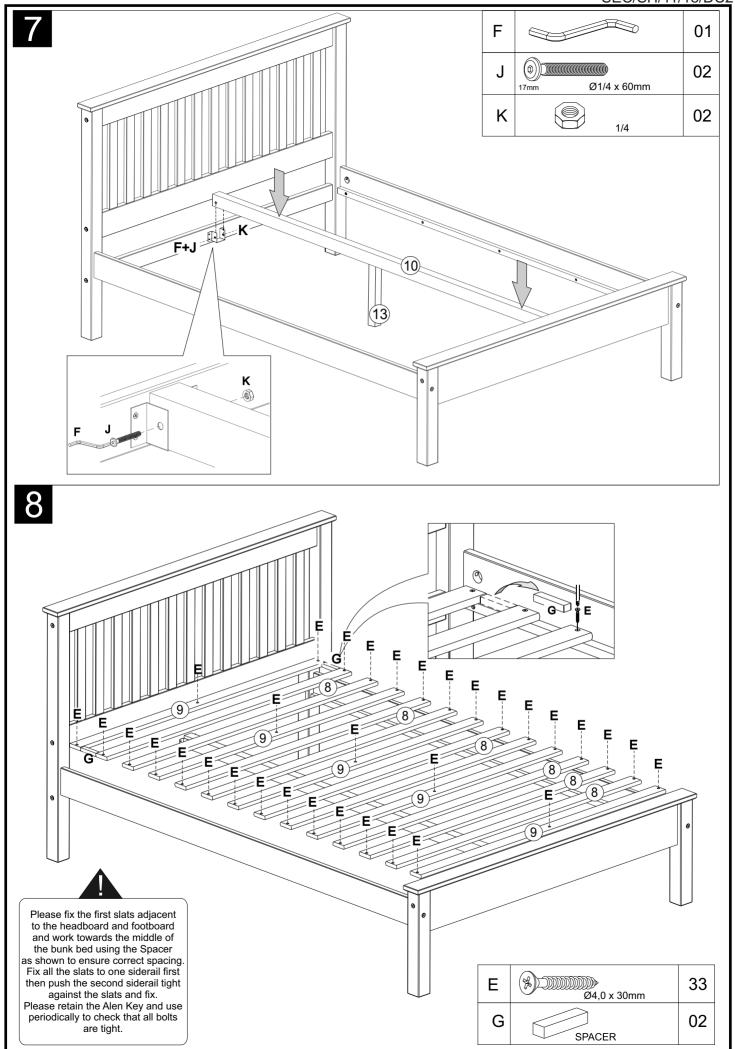

| 8  | Slats (2 holes) | 09 |
|----|-----------------|----|
| 9  | Slats (3 holes) | 05 |
| 10 | Centre Rail     | 01 |
| 11 | Footboard panel | 01 |
| 12 | Top crossbeam   | 02 |
| 13 | Post            | 01 |

### **Fittings**

| Α | Ø8 x 50mm         | 20 | Н | Ø4,0 x 16mm       | 08 |
|---|-------------------|----|---|-------------------|----|
| В | 17mm Ø1/4 x 110mm | 04 |   |                   |    |
| С | 1/4               | 04 | I |                   | 02 |
| D | 17mm Ø7 x 100mm   | 80 | J | 17mm Ø1/4 x 60mm  | 02 |
| E | Ø4,0 x 30mm       | 33 | K | 1/4               | 02 |
| F |                   | 01 | L | Ø3,5x30mm         | 06 |
| G | SPACER            | 02 | М | 17mm<br>Ø7 x 90mm | 01 |