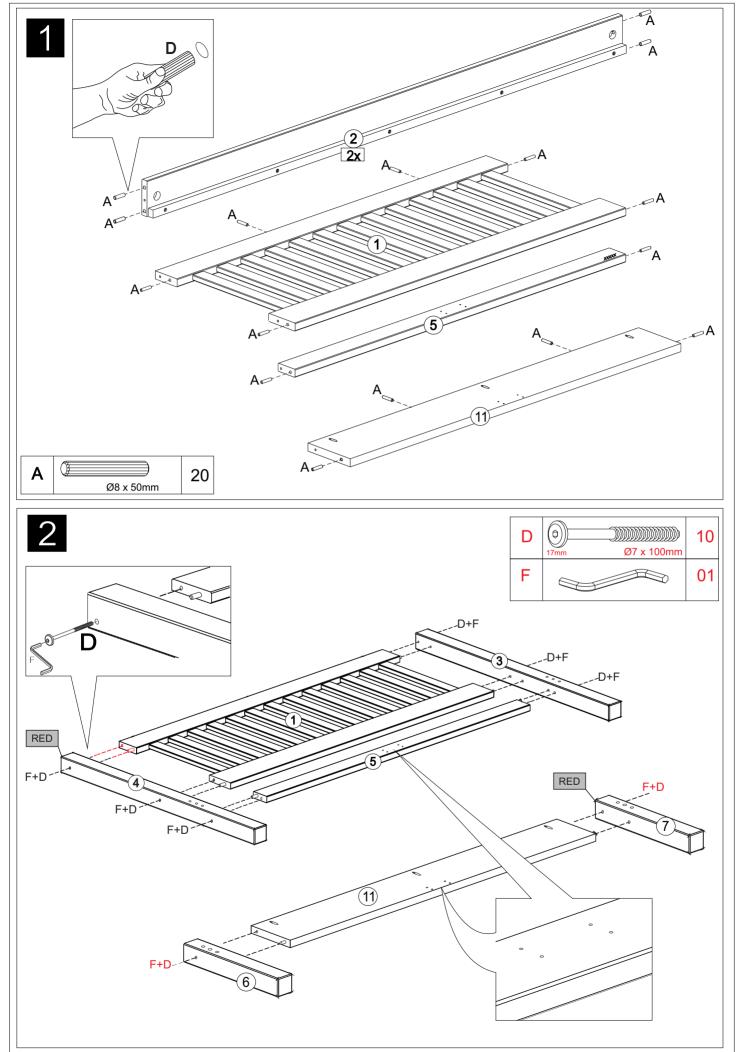

### **Fittings**

| Α | Ø8 x 50mm         | 20 | Н | Ø4,0 x 16mm       | 08 |
|---|-------------------|----|---|-------------------|----|
| В | 17mm Ø1/4 x 110mm | 04 |   |                   |    |
| С | 1/4               | 04 | I |                   | 02 |
| D | 17mm Ø7 x 100mm   | 80 | J | 17mm Ø1/4 x 60mm  | 02 |
| E | Ø4,0 x 30mm       | 33 | K | 1/4               | 02 |
| F |                   | 01 | L | Ø3,5x30mm         | 06 |
| G | SPACER            | 02 | М | 17mm<br>Ø7 x 90mm | 01 |