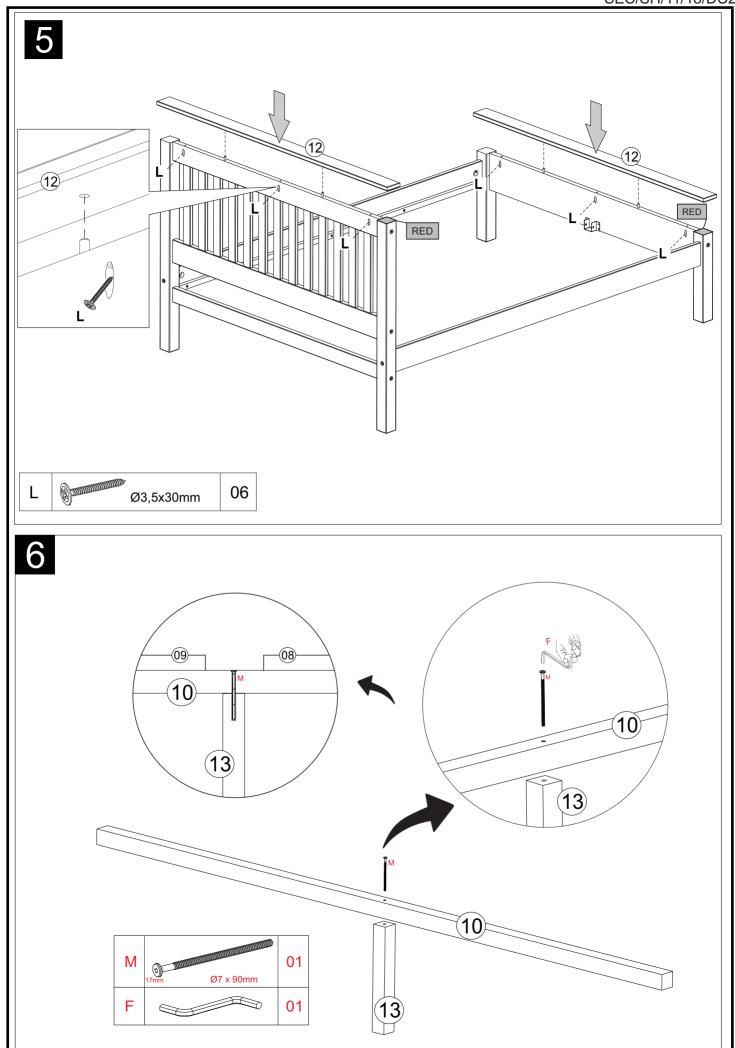

| 8  | Slats (2 holes) | 09 |
|----|-----------------|----|
| 9  | Slats (3 holes) | 05 |
| 10 | Centre Rail     | 01 |
| 11 | Footboard panel | 01 |
| 12 | Top crossbeam   | 02 |
| 13 | Post            | 01 |

### **Fittings**

| Α | Ø8 x 50mm         | 20 | Н | Ø4,0 x 16mm       | 08 |
|---|-------------------|----|---|-------------------|----|
| В | 17mm Ø1/4 x 110mm | 04 |   |                   |    |
| С | 1/4               | 04 | I |                   | 02 |
| D | 17mm Ø7 x 100mm   | 80 | J | 17mm Ø1/4 x 60mm  | 02 |
| E | Ø4,0 x 30mm       | 33 | K | 1/4               | 02 |
| F |                   | 01 | L | Ø3,5x30mm         | 06 |
| G | SPACER            | 02 | М | 17mm<br>Ø7 x 90mm | 01 |