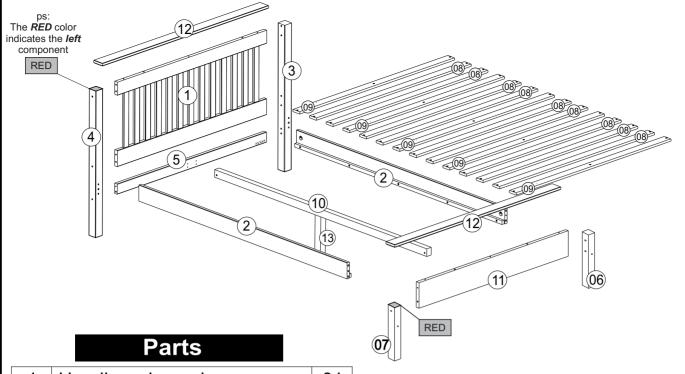

| 1 | Headboard panel      |    |
|---|----------------------|----|
| 2 | Siderail             |    |
| 3 | Headboard right post | 01 |
| 4 | Headboard left post  | 01 |
| 5 | Headboard crossbeam  | 01 |
| 6 | Footboard right post | 01 |
| 7 | Footboard left post  | 01 |

| 8  | Slats (2 holes) | 09 |
|----|-----------------|----|
| 9  | Slats (3 holes) | 05 |
| 10 | Centre Rail     | 01 |
| 11 | Footboard panel | 01 |
| 12 | Top crossbeam   | 02 |
| 13 | Post            | 01 |