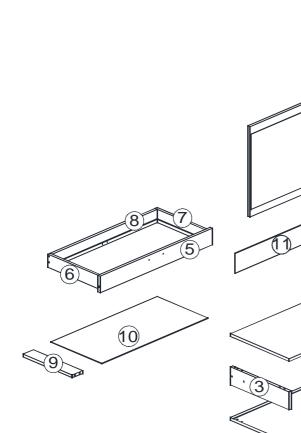

#### PARTS LIST

| NO |       |   | PARTS |   |    | QTY   |
|----|-------|---|-------|---|----|-------|
| 1  | 800   | Х | 400   | Х | 15 | 1 PC  |
| 2  | 800   | Х | 400   | Х | 15 | 1 PC  |
| 3  | 96    | Х | 399   | Х | 15 | 1 PC  |
| 4  | 96    | Х | 399   | Х | 15 | 1 PC  |
| 5  | 763   | Х | 88    | Х | 15 | 1 PC  |
| 6  | 350   | Х | 70    | Х | 15 | 1 PC  |
| 7  | 350   | Х | 70    | Х | 15 | 1 PC  |
| 8  | 713   | Х | 70    | Х | 15 | 1 PC  |
| 9  | 334   | Х | 70    | Х | 15 | 1 PC  |
| 10 | 723   | Х | 345   | Х | 3  | 1 PC  |
| 11 | 779   | Х | 106   | Х | 3  | 1 PC  |
| 12 | 480   | Х | 600   | Х | 15 | 1 PC  |
| 13 | 1500  | Х | 100   | Х | 19 | 2 PCS |
| 14 | 377.5 | Х | 19    | Х | 19 | 2 PCS |
| 15 | 762   | Х | 19    | Х | 19 | 1 PC  |
| 16 | 800   | Х | 19    | Х | 19 | 2 PCS |
| 17 | 618   | Х | 396   | Х | 19 | 2 PCS |
|    |       |   |       |   |    |       |