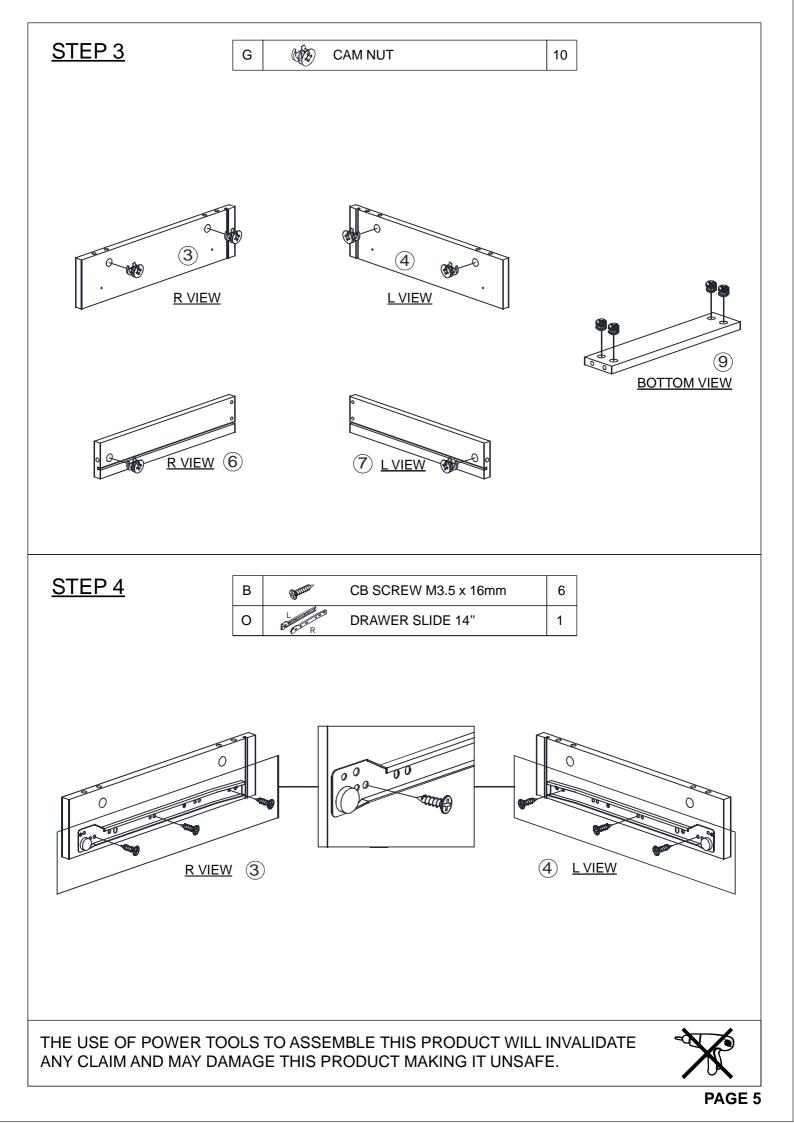

### HARDWARE LIST

| NO |                   | DESCRIPTION                     | QTY |
|----|-------------------|---------------------------------|-----|
| А  |                   | WOOD DOWEL M8 x 25mm            | 8   |
| В  | <                 | CB SCREW M3.5 x 16mm            | 12  |
| С  | -                 | CB SCREW M4 x 38mm              | 4   |
| D  | <                 | CSK CAP WOOD M6 x 50mm          | 4   |
| Е  | (                 | HANDLE SCREW M4 x 19mm & WASHER | 2   |
| F  | (                 | HANDLE SCREW M4 x 30mm & WASHER | 10  |
| G  |                   | CAM NUT                         | 10  |
| н  | artical a         | CAM BOLT                        | 10  |
| Т  |                   | CAM CAP                         | 10  |
| J  |                   | HANDLE                          | 1   |
| к  | $\sim$            | L KEY                           | 1   |
| L  | -                 | CB SCREW M4 x 30MM              | 4   |
| м  | <b>0</b> -1111122 | JCBC SCREW M6 x 40MM            | 6   |
| N  | <b>)</b>          | JCBC SCREW M6 x 70MM            | 2   |
| 0  | ST FEET R         | DRAWER SLIDE 14"                | 1   |
| Р  | L/R               | DRAWER SLIDE 14"                | 1   |