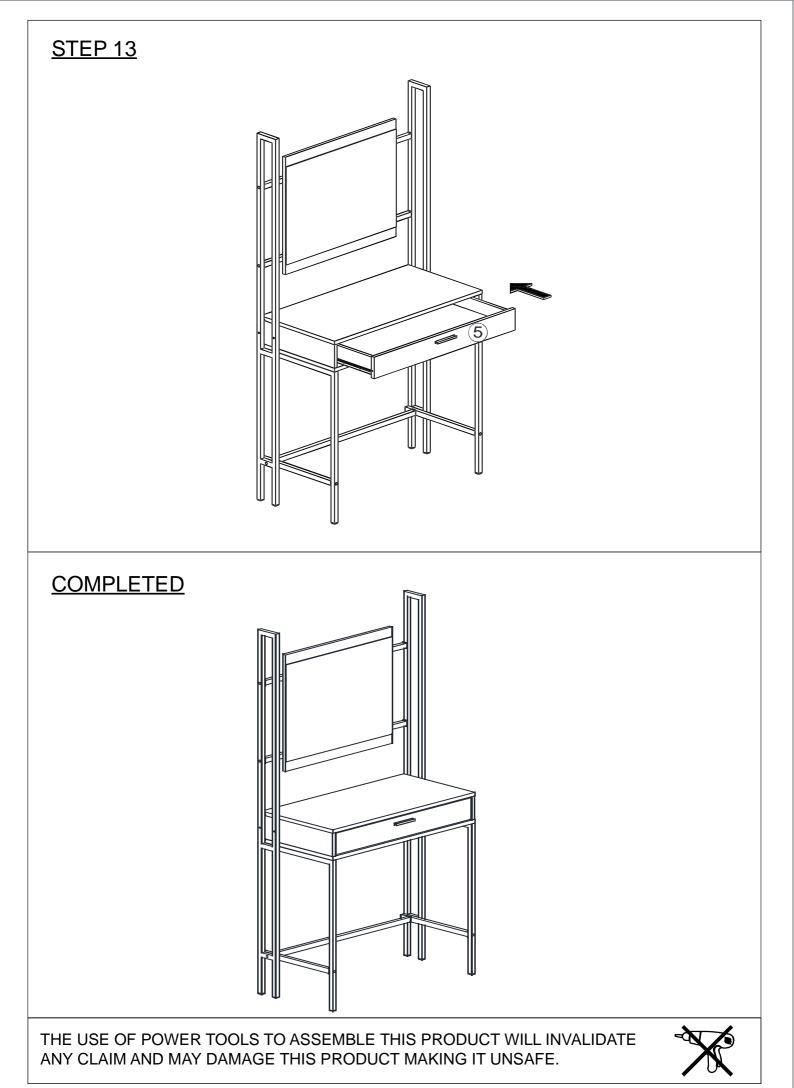

### HARDWARE LIST

| NO |                   | DESCRIPTION                     | QTY |
|----|-------------------|---------------------------------|-----|
| А  |                   | WOOD DOWEL M8 x 25mm            | 8   |
| В  | <                 | CB SCREW M3.5 x 16mm            | 12  |
| С  | -                 | CB SCREW M4 x 38mm              | 4   |
| D  | <                 | CSK CAP WOOD M6 x 50mm          | 4   |
| Е  | (                 | HANDLE SCREW M4 x 19mm & WASHER | 2   |
| F  | (                 | HANDLE SCREW M4 x 30mm & WASHER | 10  |
| G  |                   | CAM NUT                         | 10  |
| н  | artical a         | CAM BOLT                        | 10  |
| Т  |                   | CAM CAP                         | 10  |
| J  |                   | HANDLE                          | 1   |
| к  | $\sim$            | L KEY                           | 1   |
| L  | -                 | CB SCREW M4 x 30MM              | 4   |
| м  | <b>0</b> -1111122 | JCBC SCREW M6 x 40MM            | 6   |
| N  | <b>)</b>          | JCBC SCREW M6 x 70MM            | 2   |
| 0  | ST FEET R         | DRAWER SLIDE 14"                | 1   |
| Р  | L/R               | DRAWER SLIDE 14"                | 1   |