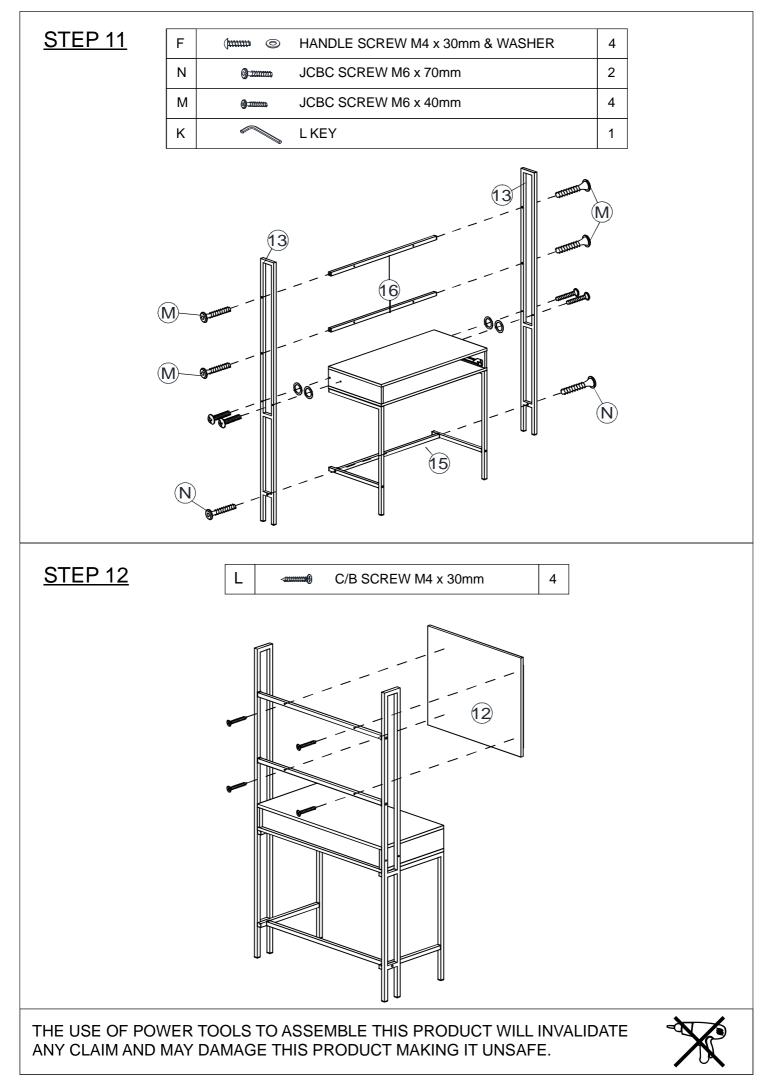

### HARDWARE LIST

| NO |                   | DESCRIPTION                     | QTY |
|----|-------------------|---------------------------------|-----|
| А  |                   | WOOD DOWEL M8 x 25mm            | 8   |
| В  | <                 | CB SCREW M3.5 x 16mm            | 12  |
| С  | -                 | CB SCREW M4 x 38mm              | 4   |
| D  | <                 | CSK CAP WOOD M6 x 50mm          | 4   |
| Е  | (                 | HANDLE SCREW M4 x 19mm & WASHER | 2   |
| F  | (                 | HANDLE SCREW M4 x 30mm & WASHER | 10  |
| G  |                   | CAM NUT                         | 10  |
| н  | artical a         | CAM BOLT                        | 10  |
| Т  |                   | CAM CAP                         | 10  |
| J  |                   | HANDLE                          | 1   |
| к  | $\sim$            | L KEY                           | 1   |
| L  | -                 | CB SCREW M4 x 30MM              | 4   |
| м  | <b>0</b> -1111122 | JCBC SCREW M6 x 40MM            | 6   |
| N  | <b>)</b>          | JCBC SCREW M6 x 70MM            | 2   |
| 0  | ST FEET R         | DRAWER SLIDE 14"                | 1   |
| Р  | L/R               | DRAWER SLIDE 14"                | 1   |