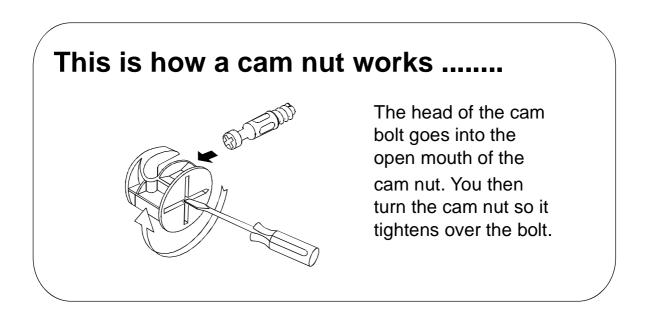

(Tools not provided)

Use a flat blade screwdriver to tighten the cam nuts. A quarter turn clockwise is all that is needed.

TWO PERSONS REQIURED TO ASSEMBLE THIS PRODUCT

- 1. Please check that you have all the parts listed before you start assembling. If you do find that something is missing, do not continue assembly. Please contact your supplier immediately.
- 2. Lay out all of the components on a soft surface as if you were preparing to do a jigsaw puzzle.
- 3. Separate and identify each component from the hardware pack and rest each one in its proper location before fastening.