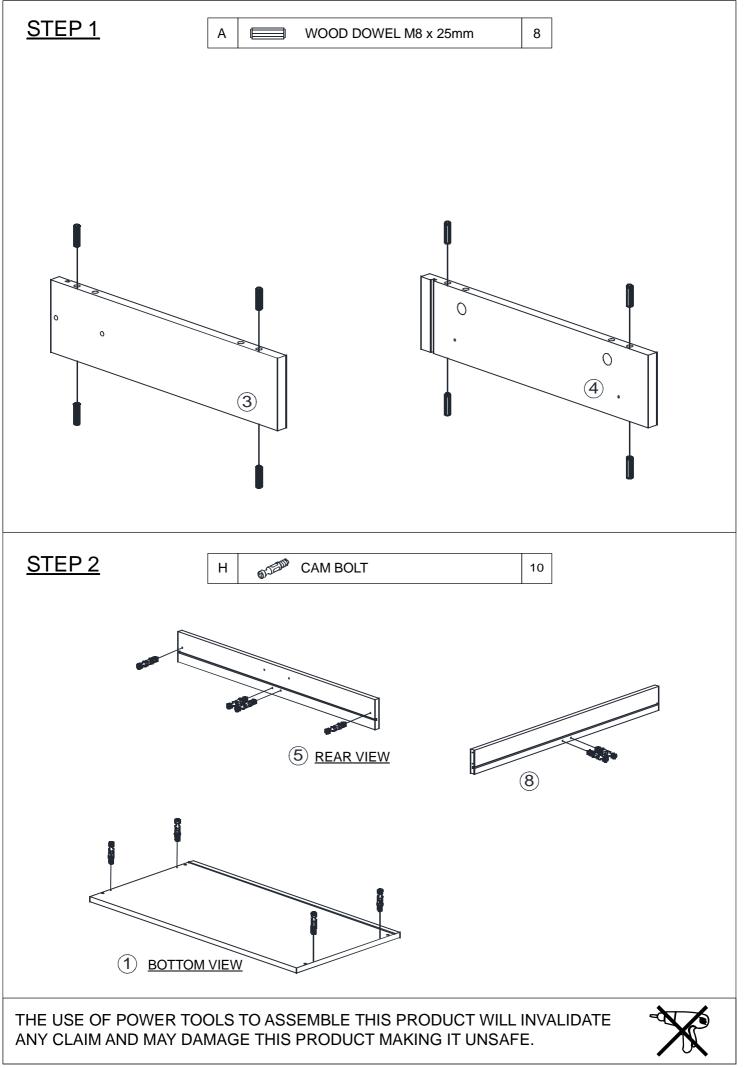

### HARDWARE LIST

| NO |                   | DESCRIPTION                     | QTY |
|----|-------------------|---------------------------------|-----|
| А  |                   | WOOD DOWEL M8 x 25mm            | 8   |
| В  | <                 | CB SCREW M3.5 x 16mm            | 12  |
| С  | -                 | CB SCREW M4 x 38mm              | 4   |
| D  | <                 | CSK CAP WOOD M6 x 50mm          | 4   |
| Е  | (                 | HANDLE SCREW M4 x 19mm & WASHER | 2   |
| F  | (                 | HANDLE SCREW M4 x 30mm & WASHER | 10  |
| G  |                   | CAM NUT                         | 10  |
| н  | artical a         | CAM BOLT                        | 10  |
| Т  |                   | CAM CAP                         | 10  |
| J  |                   | HANDLE                          | 1   |
| к  | $\sim$            | L KEY                           | 1   |
| L  | -                 | CB SCREW M4 x 30MM              | 4   |
| м  | <b>0</b> -1111122 | JCBC SCREW M6 x 40MM            | 6   |
| N  | <b>)</b>          | JCBC SCREW M6 x 70MM            | 2   |
| 0  | ST FEET R         | DRAWER SLIDE 14"                | 1   |
| Р  | L/R               | DRAWER SLIDE 14"                | 1   |

THE USE OF POWER TOOLS TO ASSEMBLE THIS PRODUCT WILL INVALIDATE ANY CLAIM AND MAY DAMAGE THIS PRODUCT MAKING IT UNSAFE.

1

(2)

PAGE 8