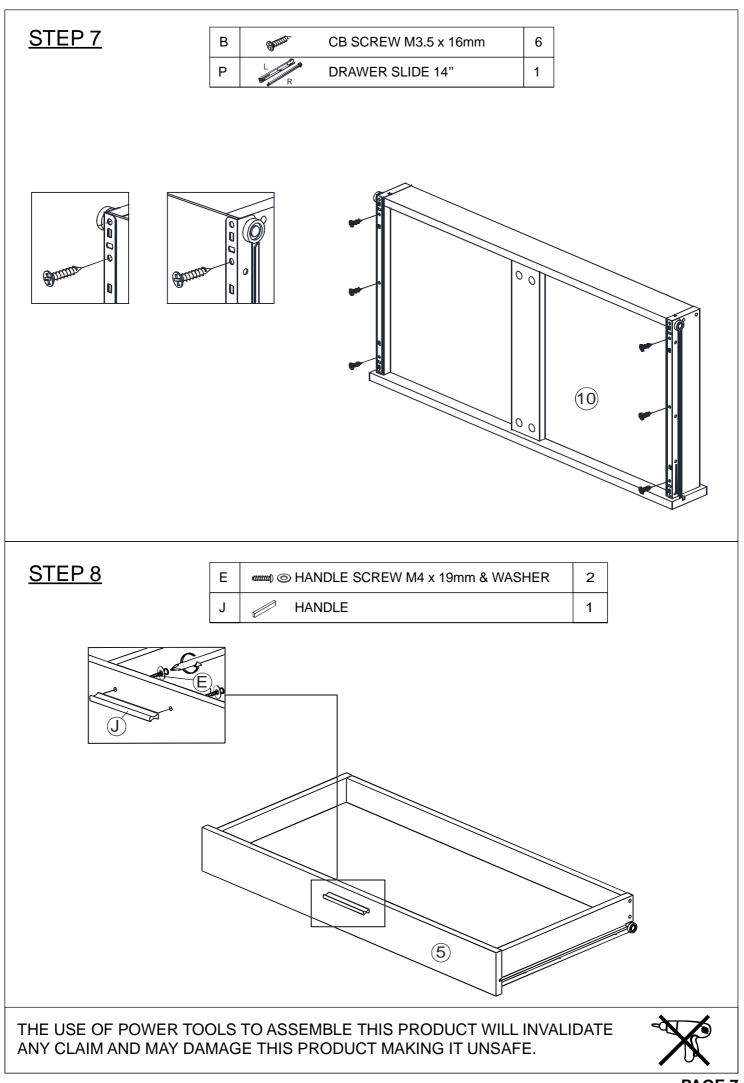

### HARDWARE LIST

| NO |                   | DESCRIPTION                     | QTY |
|----|-------------------|---------------------------------|-----|
| А  |                   | WOOD DOWEL M8 x 25mm            | 8   |
| В  | <                 | CB SCREW M3.5 x 16mm            | 12  |
| С  | -                 | CB SCREW M4 x 38mm              | 4   |
| D  | <                 | CSK CAP WOOD M6 x 50mm          | 4   |
| Е  | (                 | HANDLE SCREW M4 x 19mm & WASHER | 2   |
| F  | (                 | HANDLE SCREW M4 x 30mm & WASHER | 10  |
| G  |                   | CAM NUT                         | 10  |
| н  | artical a         | CAM BOLT                        | 10  |
| Т  |                   | CAM CAP                         | 10  |
| J  |                   | HANDLE                          | 1   |
| к  | $\sim$            | L KEY                           | 1   |
| L  | -                 | CB SCREW M4 x 30MM              | 4   |
| м  | <b>0</b> -1111122 | JCBC SCREW M6 x 40MM            | 6   |
| N  | <b>)</b>          | JCBC SCREW M6 x 70MM            | 2   |
| 0  | ST FEET R         | DRAWER SLIDE 14"                | 1   |
| Р  | L/R               | DRAWER SLIDE 14"                | 1   |