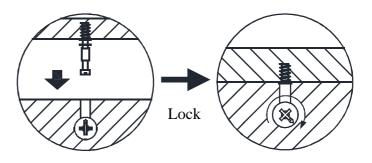

(Tools not provided)

Use a flat blade screwdriver to tighten the cam nuts. A quarter turn clockwise is all that is needed.

TWO PERSONS REQIURED TO ASSEMBLE THIS PRODUCT

- 1. Please check that you have all the parts listed before you start assembling. If you do find that something is missing, do not continue assembly. Please contact your supplier immediately.
- 2. Lay out all of the components on a soft surface as if you were preparing to do a jigsaw puzzle.
- 3. Separate and identify each component from the hardware pack and rest each one in its proper location before fastening.