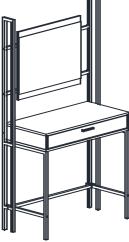

# HOXTON DRESSING TABLE ASSEMBLY INSTRUCTIONS



## IMPORTANT PLEASE READ BEFORE YOU CONTINUE FURTHER

#### WARNING AND INSTRUCTIONS

- PLEASE KEEP THE ORIGINAL PACKAGING UNTIL THE ITEM IS FULLY ASSEMBLED AND IN PLACE. IN THE UNLIKELY EVENT THAT YOU NEED TO RETURN YOUR PRODUCT, IT MUST BE RETURNED IN ITS ORIGINAL PACKAGING TO AVOID FURTHER DAMAGE. FAILURE TO COMPLY TO THESE PROCEDURES, NO RETURN'S WILL BE ACCEPTED.
- IMPORTANT: RETAIN THESE INSTRUCTIONS FOR FUTURE REFERENCE.
- DUE TO THE SIZE OF THIS PRODUCT WE RECOMMEND THAT IT IS ASSEMBLED IN THE ROOM INTENDED FOR USE.
- WHEN YOU ARE READY TO START, MAKE SURE THAT YOU HAVE THE RIGHT TOOLS, PLENTY OF SPACE AND A CLEAN, DRY AREA FOR ASSEMBLY.
- UNWRAP ALL PACKAGING MATERIALS AND PLACE THE COMPONENTS ON TOP OF THE CARTON BOX OR ON A CLEAN FLOOR TO PREVENT IT FROM SCRATCHING.
- CHECK THE