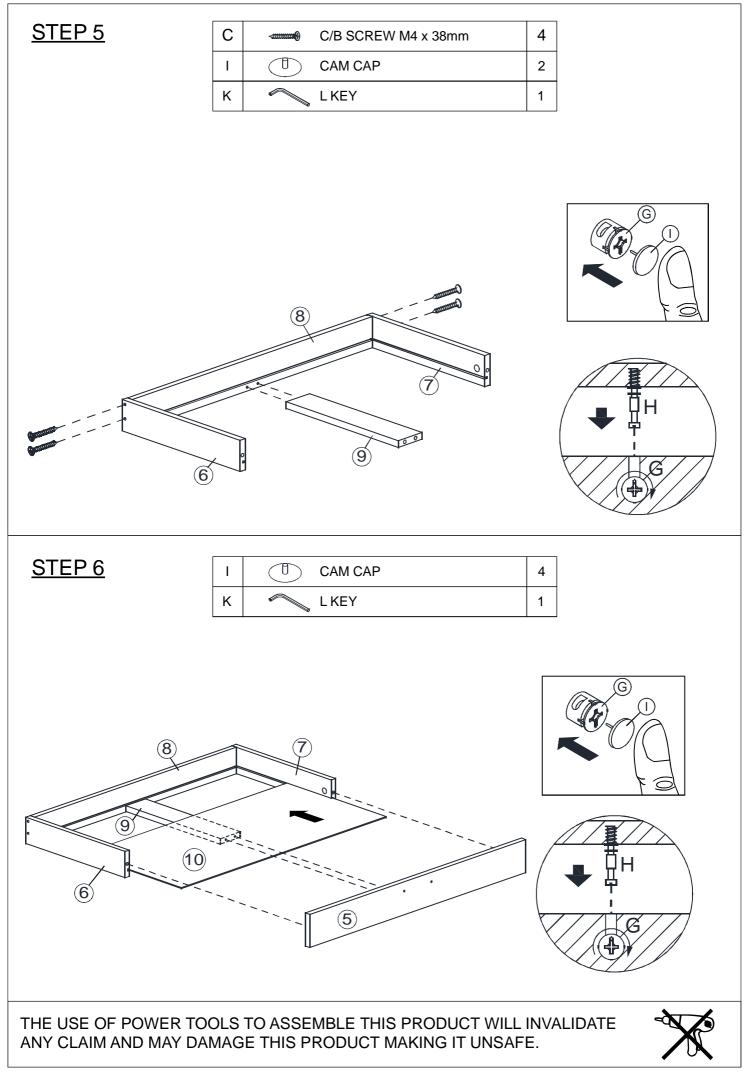

### HARDWARE LIST

| NO |                   | DESCRIPTION                     | QTY |
|----|-------------------|---------------------------------|-----|
| А  |                   | WOOD DOWEL M8 x 25mm            | 8   |
| В  | <                 | CB SCREW M3.5 x 16mm            | 12  |
| С  | -                 | CB SCREW M4 x 38mm              | 4   |
| D  | <                 | CSK CAP WOOD M6 x 50mm          | 4   |
| Е  | (                 | HANDLE SCREW M4 x 19mm & WASHER | 2   |
| F  | (                 | HANDLE SCREW M4 x 30mm & WASHER | 10  |
| G  |                   | CAM NUT                         | 10  |
| н  | artical a         | CAM BOLT                        | 10  |
| Т  |                   | CAM CAP                         | 10  |
| J  |                   | HANDLE                          | 1   |
| к  | $\sim$            | L KEY                           | 1   |
| L  | -                 | CB SCREW M4 x 30MM              | 4   |
| м  | <b>0</b> -1111122 | JCBC SCREW M6 x 40MM            | 6   |
| N  | <b>)</b>          | JCBC SCREW M6 x 70MM            | 2   |
| 0  | ST FEET R         | DRAWER SLIDE 14"                | 1   |
| Р  | L/R               | DRAWER SLIDE 14"                | 1   |