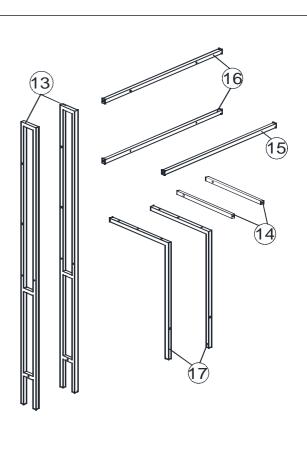

#### PARTS LIST

| NO |       |   | PARTS |   |    | QTY   |
|----|-------|---|-------|---|----|-------|
| 1  | 800   | Х | 400   | Х | 15 | 1 PC  |
| 2  | 800   | Х | 400   | Х | 15 | 1 PC  |
| 3  | 96    | Х | 399   | Х | 15 | 1 PC  |
| 4  | 96    | Х | 399   | Х | 15 | 1 PC  |
| 5  | 763   | Х | 88    | Х | 15 | 1 PC  |
| 6  | 350   | Х | 70    | Х | 15 | 1 PC  |
| 7  | 350   | Х | 70    | Х | 15 | 1 PC  |
| 8  | 713   | Х | 70    | Х | 15 | 1 PC  |
| 9  | 334   | Х | 70    | Х | 15 | 1 PC  |
| 10 | 723   | Х | 345   | Х | 3  | 1 PC  |
| 11 | 779   | Х | 106   | Х | 3  | 1 PC  |
| 12 | 480   | Х | 600   | Х | 15 | 1 PC  |
| 13 | 1500  | Х | 100   | Х | 19 | 2 PCS |
| 14 | 377.5 | Х | 19    | Х | 19 | 2 PCS |
| 15 | 762   | Х | 19    | Х | 19 | 1 PC  |
| 16 | 800   | Х | 19    | Х | 19 | 2 PCS |
| 17 | 618   | Х | 396   | Х | 19 | 2 PCS |
|    |       |   |       |   |    |       |