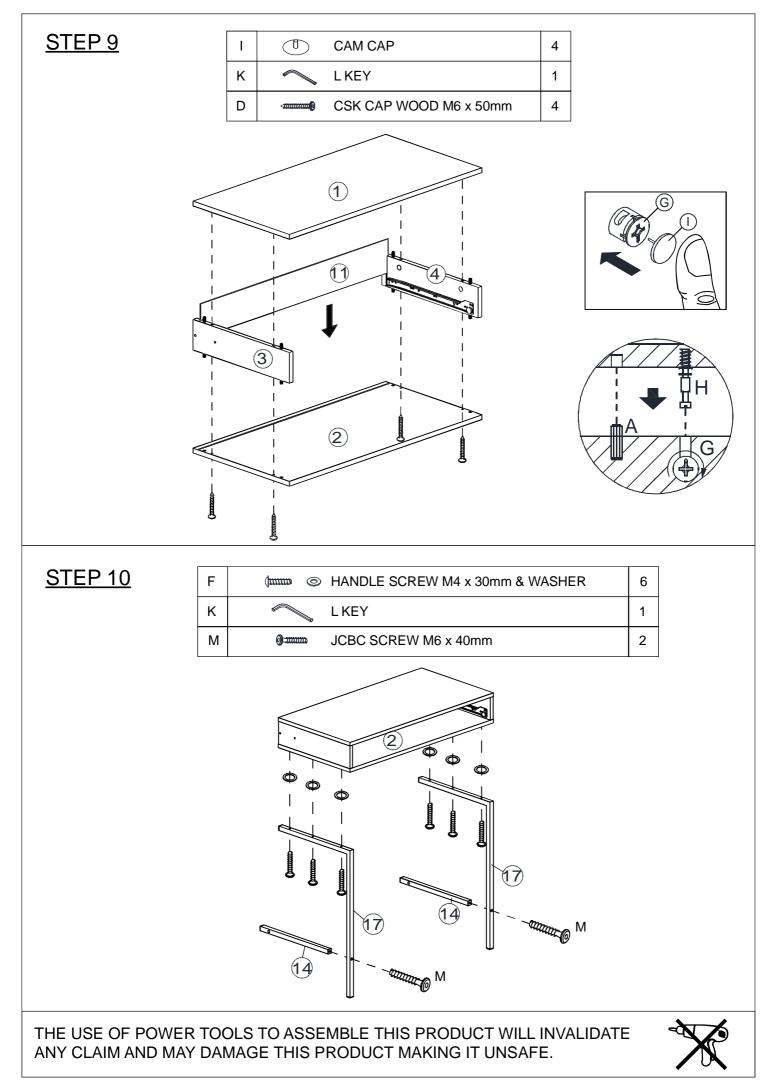

### HARDWARE LIST

| NO |                   | DESCRIPTION                     | QTY |
|----|-------------------|---------------------------------|-----|
| А  |                   | WOOD DOWEL M8 x 25mm            | 8   |
| В  | <                 | CB SCREW M3.5 x 16mm            | 12  |
| С  | -                 | CB SCREW M4 x 38mm              | 4   |
| D  | <                 | CSK CAP WOOD M6 x 50mm          | 4   |
| Е  | (                 | HANDLE SCREW M4 x 19mm & WASHER | 2   |
| F  | (                 | HANDLE SCREW M4 x 30mm & WASHER | 10  |
| G  |                   | CAM NUT                         | 10  |
| н  | artical a         | CAM BOLT                        | 10  |
| Т  |                   | CAM CAP                         | 10  |
| J  |                   | HANDLE                          | 1   |
| к  | $\sim$            | L KEY                           | 1   |
| L  | -                 | CB SCREW M4 x 30MM              | 4   |
| м  | <b>0</b> -1111122 | JCBC SCREW M6 x 40MM            | 6   |
| N  | <b>)</b>          | JCBC SCREW M6 x 70MM            | 2   |
| 0  | ST FEET R         | DRAWER SLIDE 14"                | 1   |
| Р  | L/R               | DRAWER SLIDE 14"                | 1   |