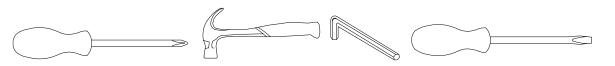

| 2 sets             |     | 40 units            |     | 6 units               |
| (Q) | PVC U-Bracket       | (R) | Euro Screw 6 x 8mm | (S) | Wall Plug           | (T) | Safety Strap + Washer |
|     | G                   |     | A                  |     | THE                 |     |                       |
|     | 2 units             |     | 8 units            |     | 2 units             |     | 2 units               |
| (U) | CB Screw 4 x 25mm   | (V) | Plastic Foot       |     |                     |     |                       |
|     | ADDITT              |     |                    |     |                     |     |                       |
|     | 2 units             |     | 6 units            |     |                     |     |                       |

### **Tools Required**



### Ruler - Use this to measure your screws (mm)

 $0 \quad 5 \quad 10 \quad 15 \quad 20 \quad 25 \quad 30 \quad 35 \quad 40 \quad 45 \quad 50 \quad 55 \quad 60 \quad 65 \quad 70 \quad 75 \quad 80 \quad 85 \quad 90 \quad 95 \quad 100 \quad 105 \quad 110 \quad 115 \quad 120 \quad 125 \quad 130 \quad 135 \quad 140 \quad 145 \quad 150 \quad 155 \quad 160 \quad 165 \quad 170 \quad 100 \quad 10$ 

## **Assembly Instructions**



























on to the furniture are provided only.