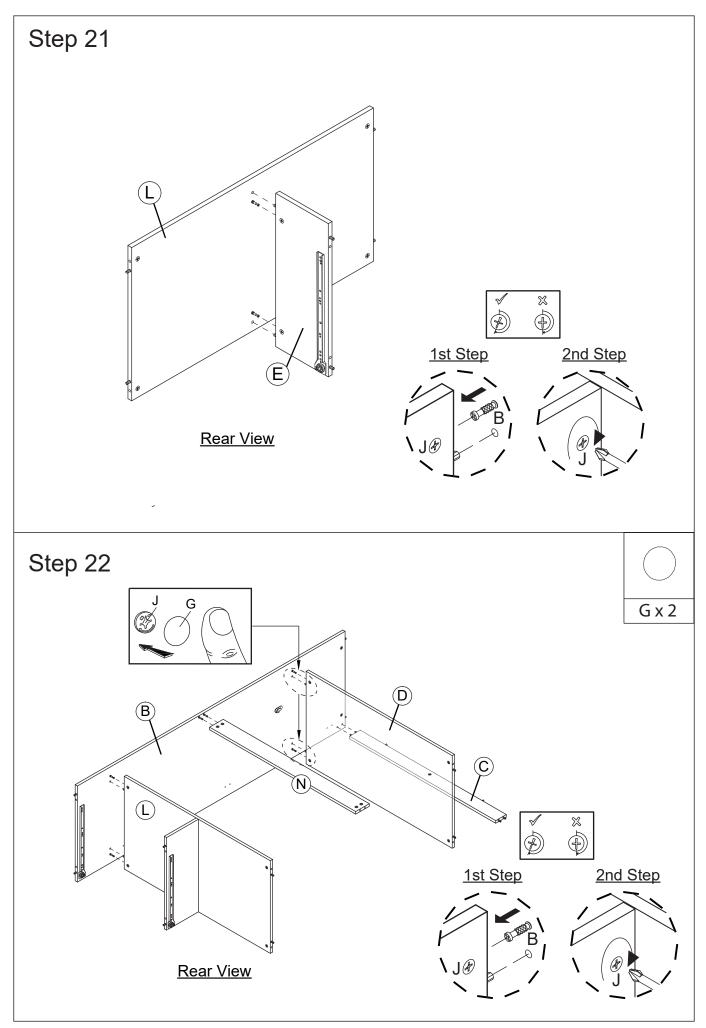

crew 4 x 25mm   | (V) | Plastic Foot       |     |                     |     |                       |
|     | ADDITT              |     |                    |     |                     |     |                       |
|     | 2 units             |     | 6 units            |     |                     |     |                       |

### **Tools Required**



### Ruler - Use this to measure your screws (mm)

 $0 \quad 5 \quad 10 \quad 15 \quad 20 \quad 25 \quad 30 \quad 35 \quad 40 \quad 45 \quad 50 \quad 55 \quad 60 \quad 65 \quad 70 \quad 75 \quad 80 \quad 85 \quad 90 \quad 95 \quad 100 \quad 105 \quad 110 \quad 115 \quad 120 \quad 125 \quad 130 \quad 135 \quad 140 \quad 145 \quad 150 \quad 155 \quad 160 \quad 165 \quad 170 \quad 100 \quad 10$ 

## **Assembly Instructions**



























on to the furniture are provided only.