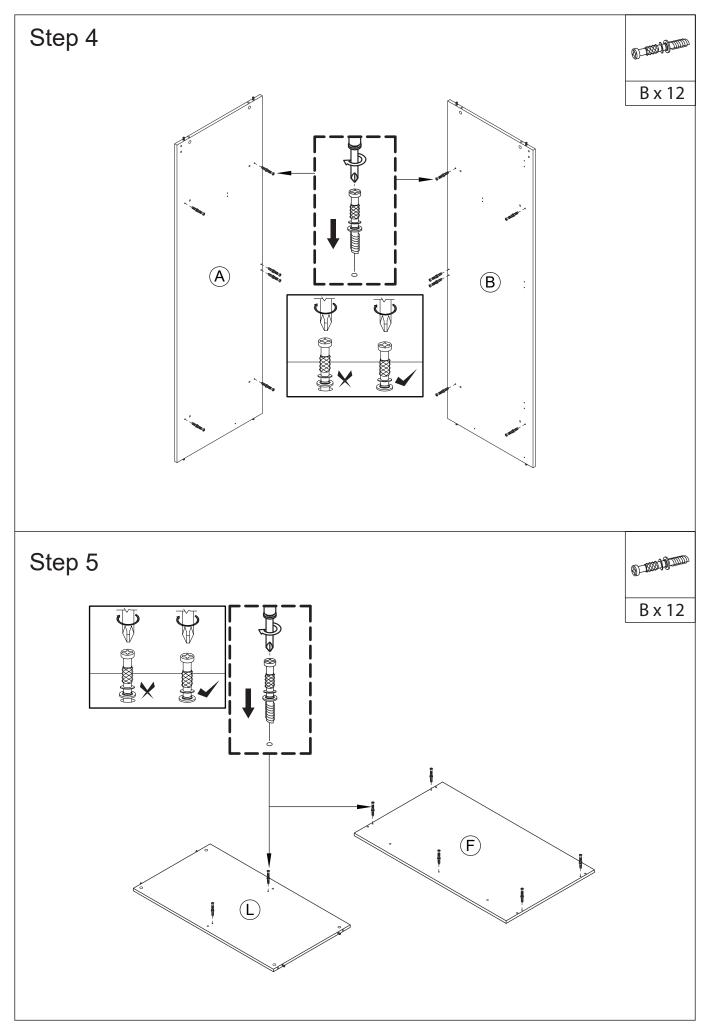

| (U) | CB Screw 4 x 25mm   | (V) | Plastic Foot       |     |                     |     |                       |
|     | ADDITT              |     |                    |     |                     |     |                       |
|     | 2 units             |     | 6 units            |     |                     |     |                       |

### **Tools Required**



### Ruler - Use this to measure your screws (mm)

 $0 \quad 5 \quad 10 \quad 15 \quad 20 \quad 25 \quad 30 \quad 35 \quad 40 \quad 45 \quad 50 \quad 55 \quad 60 \quad 65 \quad 70 \quad 75 \quad 80 \quad 85 \quad 90 \quad 95 \quad 100 \quad 105 \quad 110 \quad 115 \quad 120 \quad 125 \quad 130 \quad 135 \quad 140 \quad 145 \quad 150 \quad 155 \quad 160 \quad 165 \quad 170 \quad 100 \quad 10$ 

## **Assembly Instructions**



























on to the furniture are provided only.