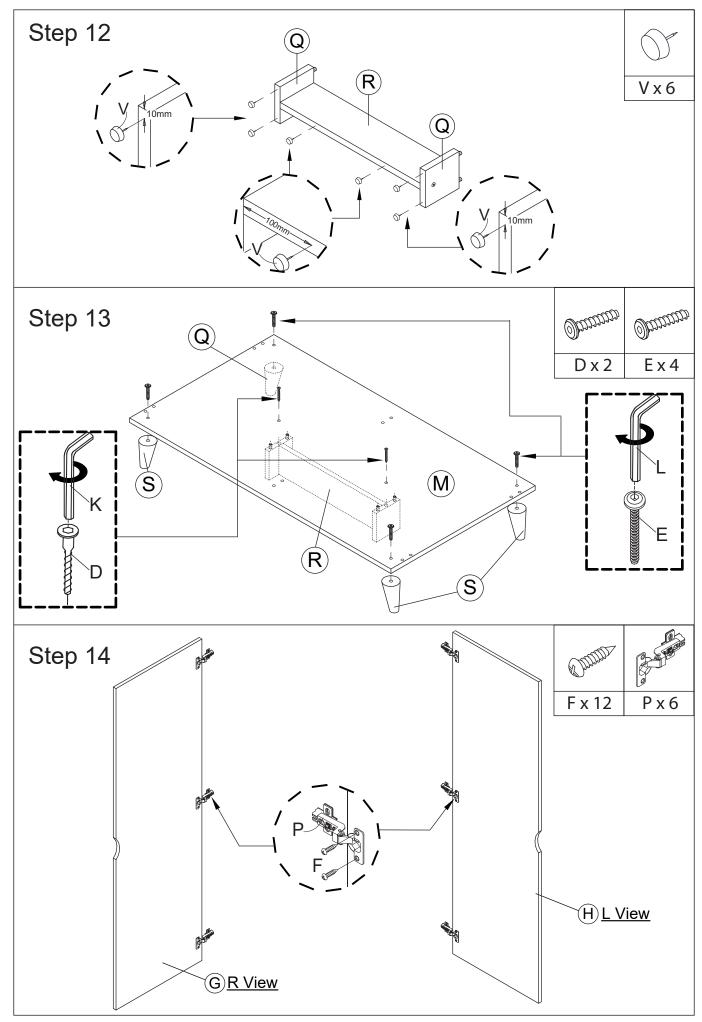

| CB Screw 4 x 25mm   | (V) | Plastic Foot       |     |                     |     |                       |
|     | ADDITT              |     |                    |     |                     |     |                       |
|     | 2 units             |     | 6 units            |     |                     |     |                       |

### **Tools Required**



### Ruler - Use this to measure your screws (mm)

 $0 \quad 5 \quad 10 \quad 15 \quad 20 \quad 25 \quad 30 \quad 35 \quad 40 \quad 45 \quad 50 \quad 55 \quad 60 \quad 65 \quad 70 \quad 75 \quad 80 \quad 85 \quad 90 \quad 95 \quad 100 \quad 105 \quad 110 \quad 115 \quad 120 \quad 125 \quad 130 \quad 135 \quad 140 \quad 145 \quad 150 \quad 155 \quad 160 \quad 165 \quad 170 \quad 100 \quad 10$ 

## **Assembly Instructions**



























on to the furniture are provided only.