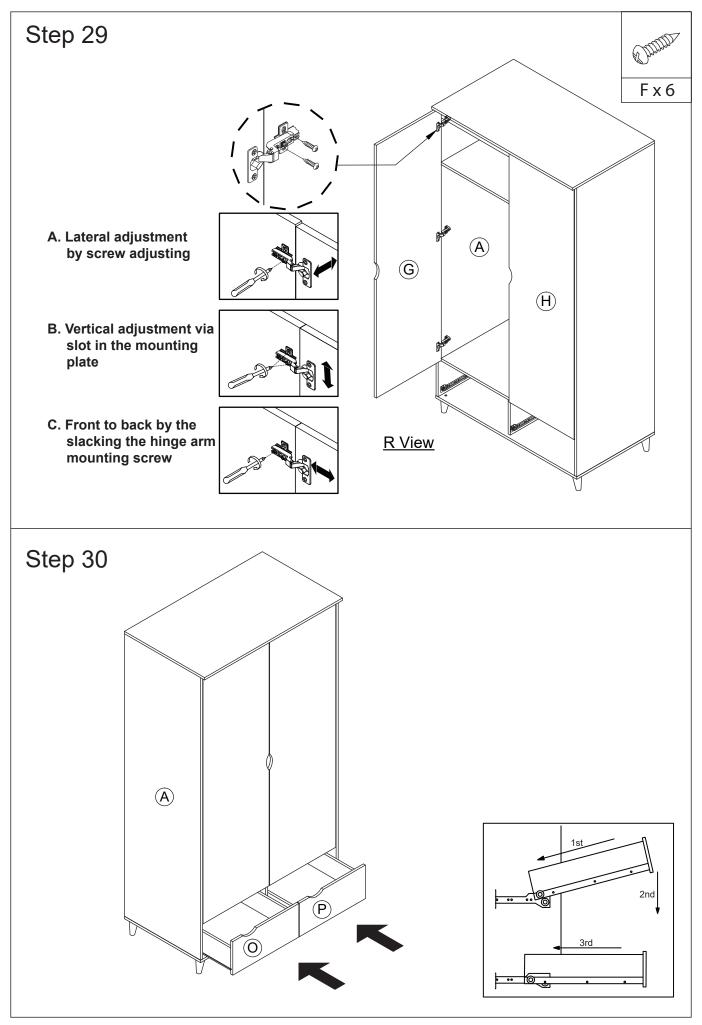

25mm   | (V) | Plastic Foot       |     |                     |     |                       |
|     | ADDITT              |     |                    |     |                     |     |                       |
|     | 2 units             |     | 6 units            |     |                     |     |                       |

### **Tools Required**



### Ruler - Use this to measure your screws (mm)

 $0 \quad 5 \quad 10 \quad 15 \quad 20 \quad 25 \quad 30 \quad 35 \quad 40 \quad 45 \quad 50 \quad 55 \quad 60 \quad 65 \quad 70 \quad 75 \quad 80 \quad 85 \quad 90 \quad 95 \quad 100 \quad 105 \quad 110 \quad 115 \quad 120 \quad 125 \quad 130 \quad 135 \quad 140 \quad 145 \quad 150 \quad 155 \quad 160 \quad 165 \quad 170 \quad 100 \quad 10$ 

## **Assembly Instructions**



























on to the furniture are provided only.