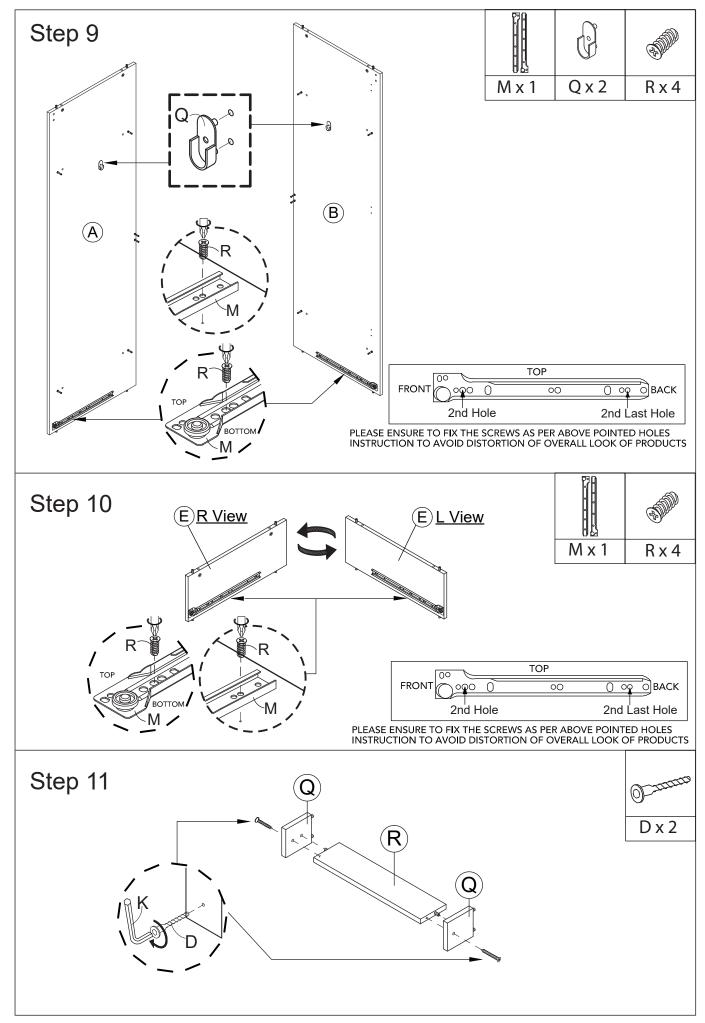

) | CB Screw 4 x 25mm   | (V) | Plastic Foot       |     |                     |     |                       |
|     | ADDITT              |     |                    |     |                     |     |                       |
|     | 2 units             |     | 6 units            |     |                     |     |                       |

### **Tools Required**



### Ruler - Use this to measure your screws (mm)

 $0 \quad 5 \quad 10 \quad 15 \quad 20 \quad 25 \quad 30 \quad 35 \quad 40 \quad 45 \quad 50 \quad 55 \quad 60 \quad 65 \quad 70 \quad 75 \quad 80 \quad 85 \quad 90 \quad 95 \quad 100 \quad 105 \quad 110 \quad 115 \quad 120 \quad 125 \quad 130 \quad 135 \quad 140 \quad 145 \quad 150 \quad 155 \quad 160 \quad 165 \quad 170 \quad 100 \quad 10$ 

## **Assembly Instructions**



























on to the furniture are provided only.