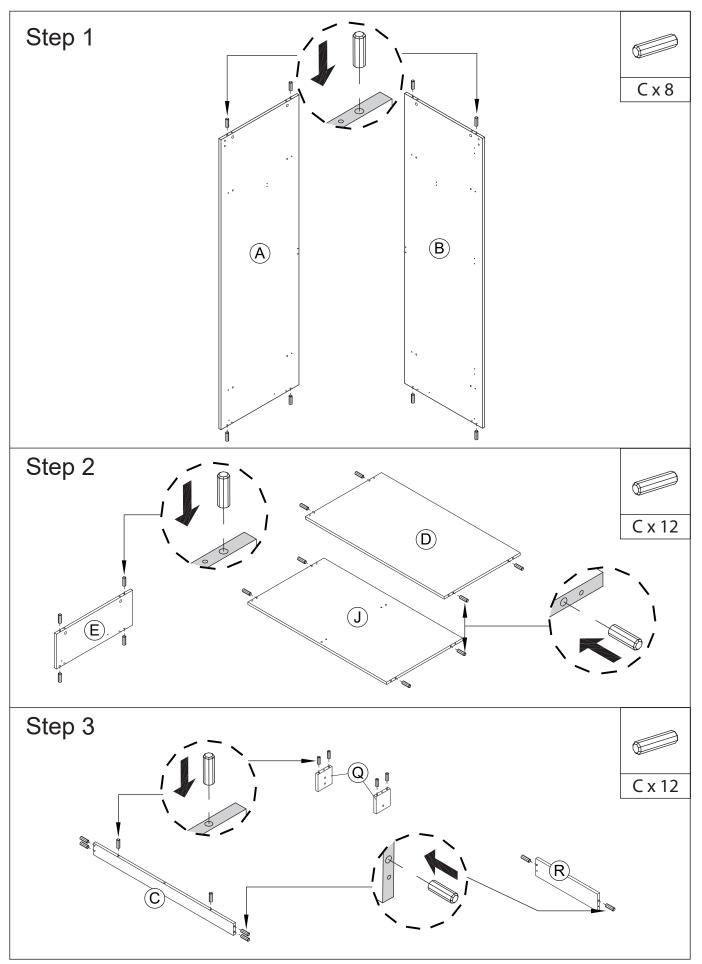

|
| (U) | CB Screw 4 x 25mm   | (V) | Plastic Foot       |     |                     |     |                       |
|     | ADDITT              |     |                    |     |                     |     |                       |
|     | 2 units             |     | 6 units            |     |                     |     |                       |

### **Tools Required**



### Ruler - Use this to measure your screws (mm)

 $0 \quad 5 \quad 10 \quad 15 \quad 20 \quad 25 \quad 30 \quad 35 \quad 40 \quad 45 \quad 50 \quad 55 \quad 60 \quad 65 \quad 70 \quad 75 \quad 80 \quad 85 \quad 90 \quad 95 \quad 100 \quad 105 \quad 110 \quad 115 \quad 120 \quad 125 \quad 130 \quad 135 \quad 140 \quad 145 \quad 150 \quad 155 \quad 160 \quad 165 \quad 170 \quad 100 \quad 10$ 

## **Assembly Instructions**



























on to the furniture are provided only.