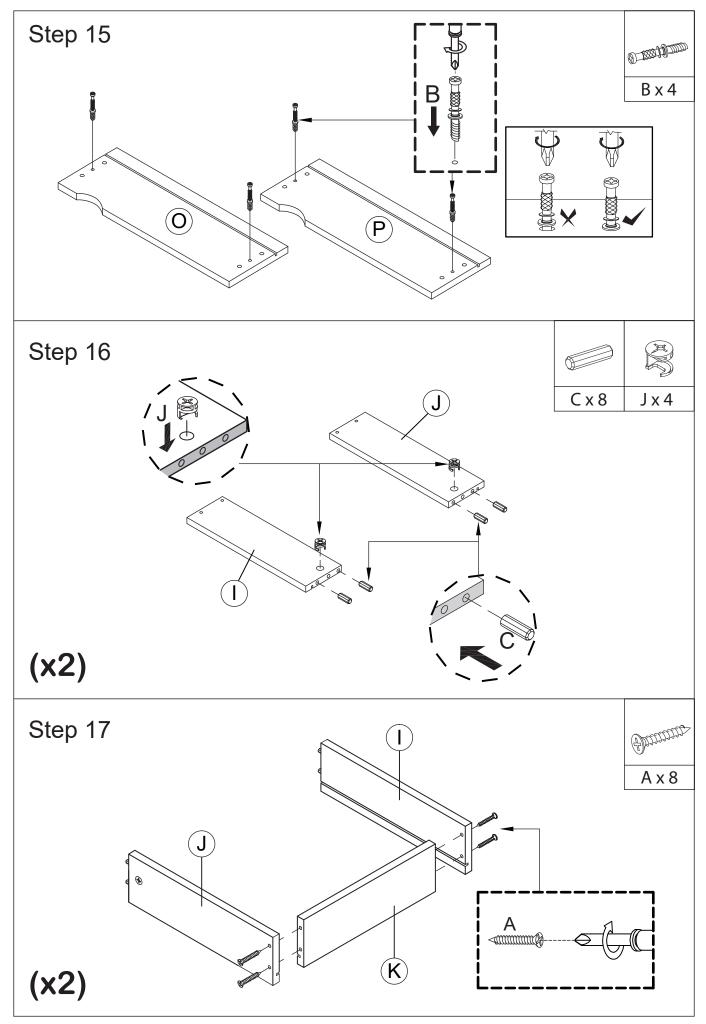

CB Screw 4 x 25mm   | (V) | Plastic Foot       |     |                     |     |                       |
|     | ADDITT              |     |                    |     |                     |     |                       |
|     | 2 units             |     | 6 units            |     |                     |     |                       |

### **Tools Required**



### Ruler - Use this to measure your screws (mm)

 $0 \quad 5 \quad 10 \quad 15 \quad 20 \quad 25 \quad 30 \quad 35 \quad 40 \quad 45 \quad 50 \quad 55 \quad 60 \quad 65 \quad 70 \quad 75 \quad 80 \quad 85 \quad 90 \quad 95 \quad 100 \quad 105 \quad 110 \quad 115 \quad 120 \quad 125 \quad 130 \quad 135 \quad 140 \quad 145 \quad 150 \quad 155 \quad 160 \quad 165 \quad 170 \quad 100 \quad 10$ 

## **Assembly Instructions**



























on to the furniture are provided only.