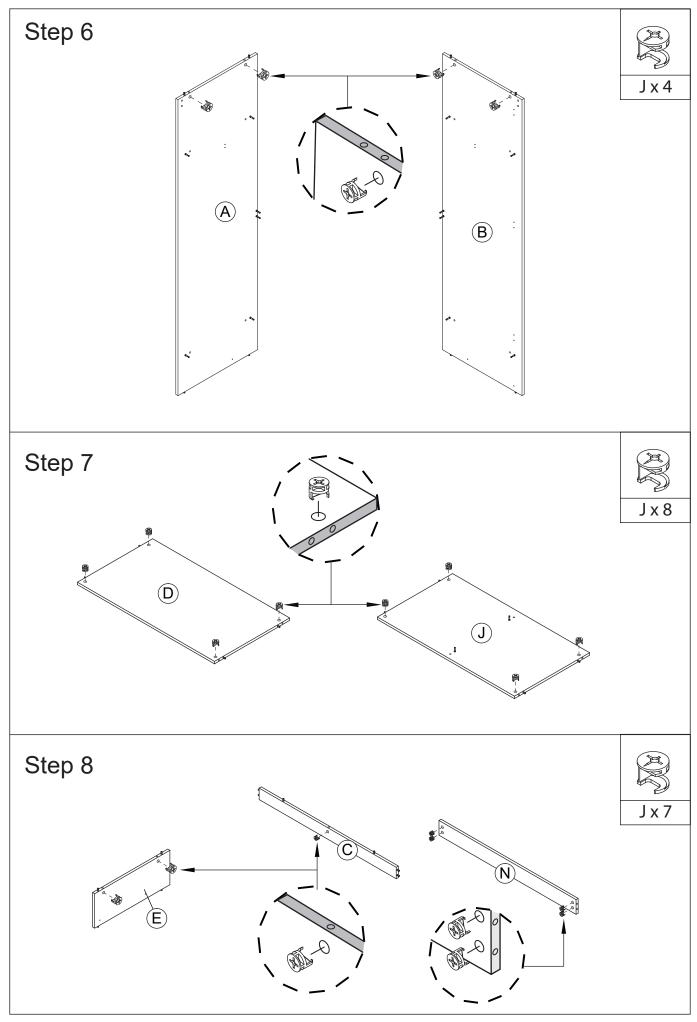

(U) | CB Screw 4 x 25mm   | (V) | Plastic Foot       |     |                     |     |                       |
|     | ADDITT              |     |                    |     |                     |     |                       |
|     | 2 units             |     | 6 units            |     |                     |     |                       |

### **Tools Required**



### Ruler - Use this to measure your screws (mm)

 $0 \quad 5 \quad 10 \quad 15 \quad 20 \quad 25 \quad 30 \quad 35 \quad 40 \quad 45 \quad 50 \quad 55 \quad 60 \quad 65 \quad 70 \quad 75 \quad 80 \quad 85 \quad 90 \quad 95 \quad 100 \quad 105 \quad 110 \quad 115 \quad 120 \quad 125 \quad 130 \quad 135 \quad 140 \quad 145 \quad 150 \quad 155 \quad 160 \quad 165 \quad 170 \quad 100 \quad 10$ 

## **Assembly Instructions**



























on to the furniture are provided only.