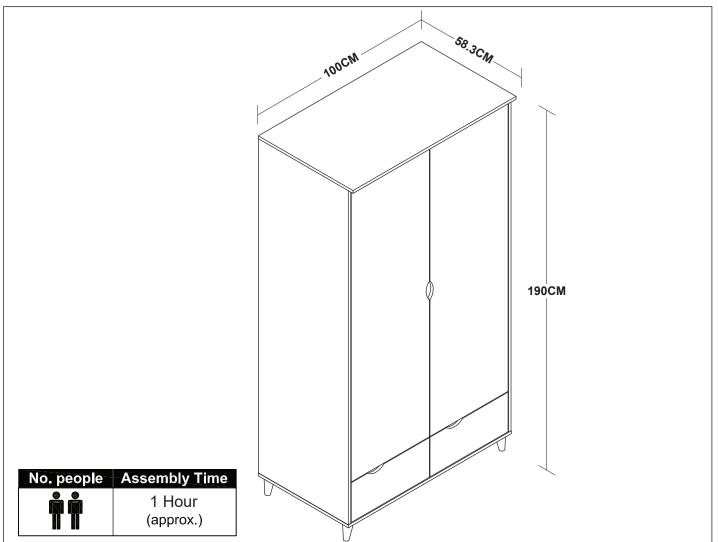

### LPD STOCKHOLM 2 DOOR 2 DRAWER WARDROBE

### Assembly Instructions - Please keep for future reference

PLEASE KEEP THE ORIGINAL PACKAGING UNTIL THE ITEM IS FULLY ASSEMBLED AND IN PLACE. IN THE UNLIKELY EVENT THAT YOU NEED TO RETURN YOUR PRODUCT, IT MUST BE RETURNED IN ITS ORIGINAL PACKAGING TO AVOID FURTHER DAMAGE. FAILURE TO COMPLY TO THESE PROCEDURES, NO RETURN'S WILL BE ACCEPTED.