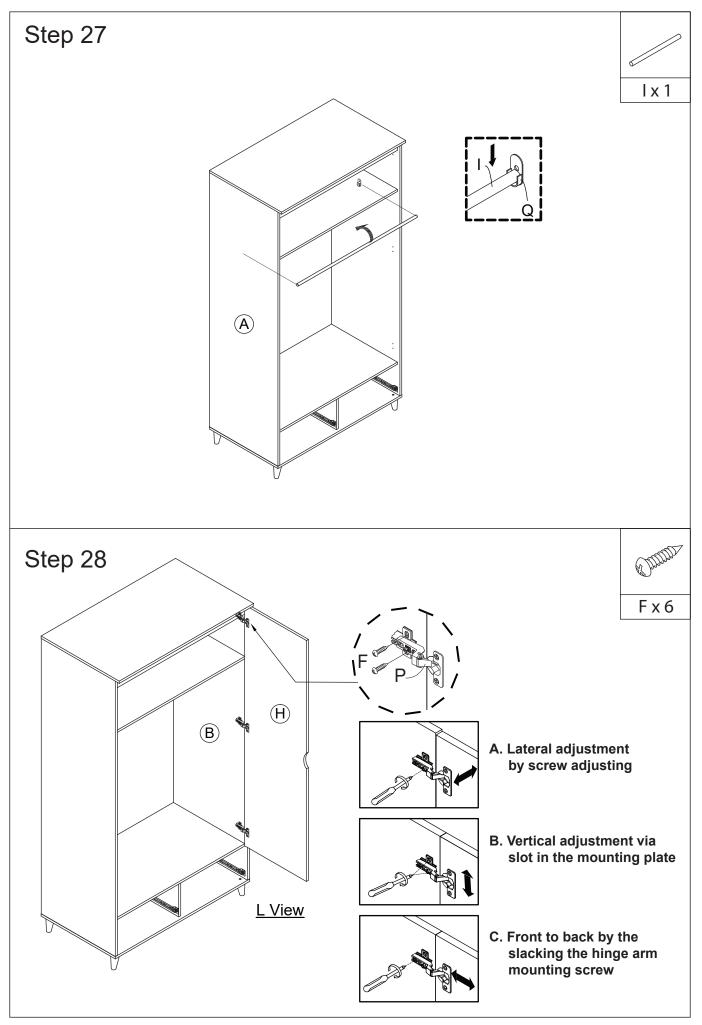

x 25mm   | (V) | Plastic Foot       |     |                     |     |                       |
|     | ADDITT              |     |                    |     |                     |     |                       |
|     | 2 units             |     | 6 units            |     |                     |     |                       |

### **Tools Required**



### Ruler - Use this to measure your screws (mm)

 $0 \quad 5 \quad 10 \quad 15 \quad 20 \quad 25 \quad 30 \quad 35 \quad 40 \quad 45 \quad 50 \quad 55 \quad 60 \quad 65 \quad 70 \quad 75 \quad 80 \quad 85 \quad 90 \quad 95 \quad 100 \quad 105 \quad 110 \quad 115 \quad 120 \quad 125 \quad 130 \quad 135 \quad 140 \quad 145 \quad 150 \quad 155 \quad 160 \quad 165 \quad 170 \quad 100 \quad 10$ 

## **Assembly Instructions**



























on to the furniture are provided only.