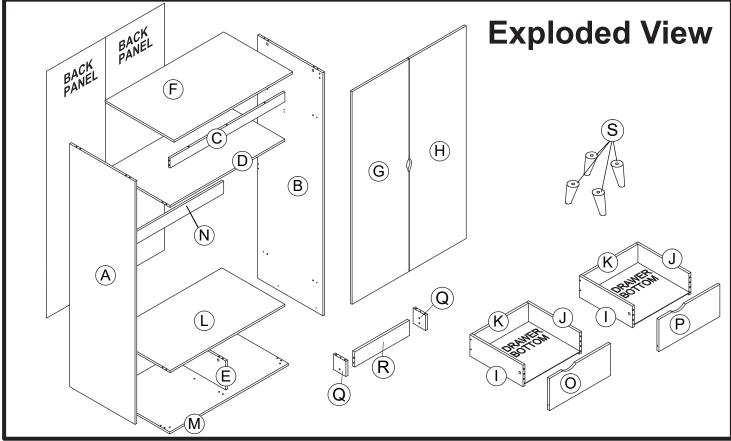

# **Components - Panels**

| Parts No | Description           | Qty |  |  |  |  |
|----------|-----------------------|-----|--|--|--|--|
| A        | Side Panel - L        | 1   |  |  |  |  |
| В        | Side Panel - R        |     |  |  |  |  |
| С        | Top Support Panel     |     |  |  |  |  |
| D        | Top Shelf Panel       |     |  |  |  |  |
| E        | Center Panel          |     |  |  |  |  |
| F        | Top Panel             |     |  |  |  |  |
| G        | B Door Panel - L      |     |  |  |  |  |
| Н        | H Door Panel - R      |     |  |  |  |  |
| I        | Drawer Side Panel - L | 2   |  |  |  |  |
| J        | Drawer Side Panel - R | 2   |  |  |  |  |
| К        | Drawer Back Panel     | 2   |  |  |  |  |
| L        | Bottom Shelf Panel    | 1   |  |  |  |  |
| М        | Bottom Panel          | 1   |  |  |  |  |
| N        | Back Support Panel    | 1   |  |  |  |  |
| 0        | Drawer Front - L      | 1   |  |  |  |  |
| Р        | Drawer Front - R      | 1   |  |  |  |  |
| Q        | Center Leg -L/R       | 2   |  |  |  |  |
| R        | Center Leg - Center   | 1   |  |  |  |  |
| S        | Wooden Leg            | 4   |  |  |  |  |
|          | Back Panel            | 2   |  |  |  |  |
|          | Drawer Bottom         | 2   |  |  |  |  |
|          |                       | 2   |  |  |  |  |