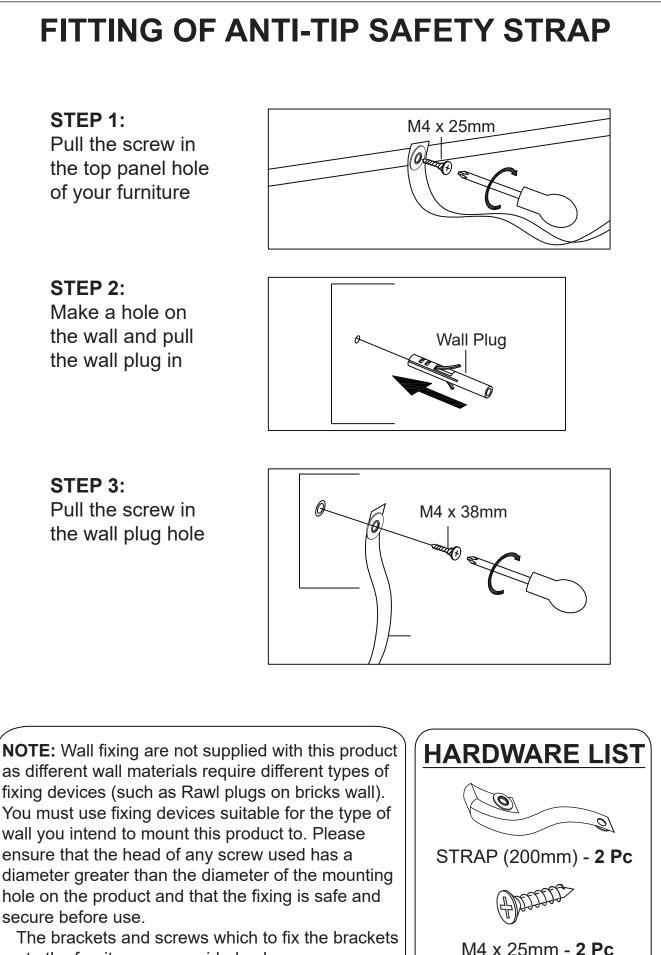

| (A) | CB Screw 4 x 38mm   | (B) | Cam Bolt           | (C) | Wood Dowel 8 x 30mm | (D) | Unitar Screw 7 x 40mm |
|-----|---------------------|-----|--------------------|-----|---------------------|-----|-----------------------|
|     | ADITITI             |     |                    |     |                     |     | 0-mm                  |
|     | 10 units            |     | 23 units           |     | 40 units            |     | 10 units              |
| (E) | JCBC Screw 8 x 40mm | (F) | Tapping Screw      | (G) | PVC Sticker 25mm    | (H) | CB Screw 3.5 x 14mm   |
|     | OPTITIO             |     | #8 x 1/2           |     | $\bigcirc$          |     | ADDITIO               |
|     | 4 units             |     | 24 units           |     | 8 units             |     | 12 units              |
| (I) | Chrome Pipe (958mm) | (J) | Cam Nut            | (K) | Allen Key M4        | (L) | Allen Key M5          |
|     |                     |     |                    |     |                     | ( ) |                       |
|     | 1 unit              |     | 23 units           |     | 1 unit              |     | 1 unit                |
| (M) | Drawer Slide 14"    | (N) | Drawer Slide 14"   | (O) | Nail 5/8            | (P) | Hinges 7/8            |
|     |                     |     |                    |     | 0                   | . , |                       |
|     | 2 sets              |     | 2 sets             |     | 40 units            |     | 6 units               |
| (Q) | PVC U-Bracket       | (R) | Euro Screw 6 x 8mm | (S) | Wall Plug           | (T) | Safety Strap + Washer |
|     | G                   |     | A                  |     | THE                 |     |                       |
|     | 2 units             |     | 8 units            |     | 2 units             |     | 2 units               |
| (U) | CB Screw 4 x 25mm   | (V) | Plastic Foot       |     |                     |     |                       |
|     | ADDITT              |     |                    |     |                     |     |                       |
|     | 2 units             |     | 6 units            |     |                     |     |                       |