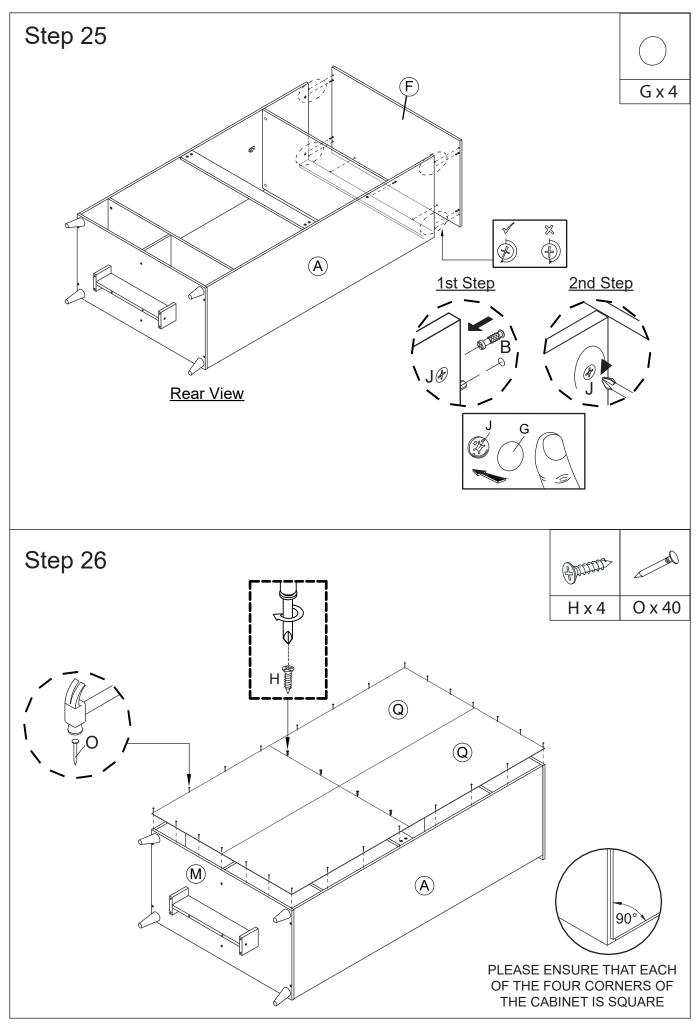

4 x 25mm   | (V) | Plastic Foot       |     |                     |     |                       |
|     | ADDITT              |     |                    |     |                     |     |                       |
|     | 2 units             |     | 6 units            |     |                     |     |                       |

### **Tools Required**



### Ruler - Use this to measure your screws (mm)

 $0 \quad 5 \quad 10 \quad 15 \quad 20 \quad 25 \quad 30 \quad 35 \quad 40 \quad 45 \quad 50 \quad 55 \quad 60 \quad 65 \quad 70 \quad 75 \quad 80 \quad 85 \quad 90 \quad 95 \quad 100 \quad 105 \quad 110 \quad 115 \quad 120 \quad 125 \quad 130 \quad 135 \quad 140 \quad 145 \quad 150 \quad 155 \quad 160 \quad 165 \quad 170 \quad 100 \quad 10$ 

## **Assembly Instructions**



























on to the furniture are provided only.