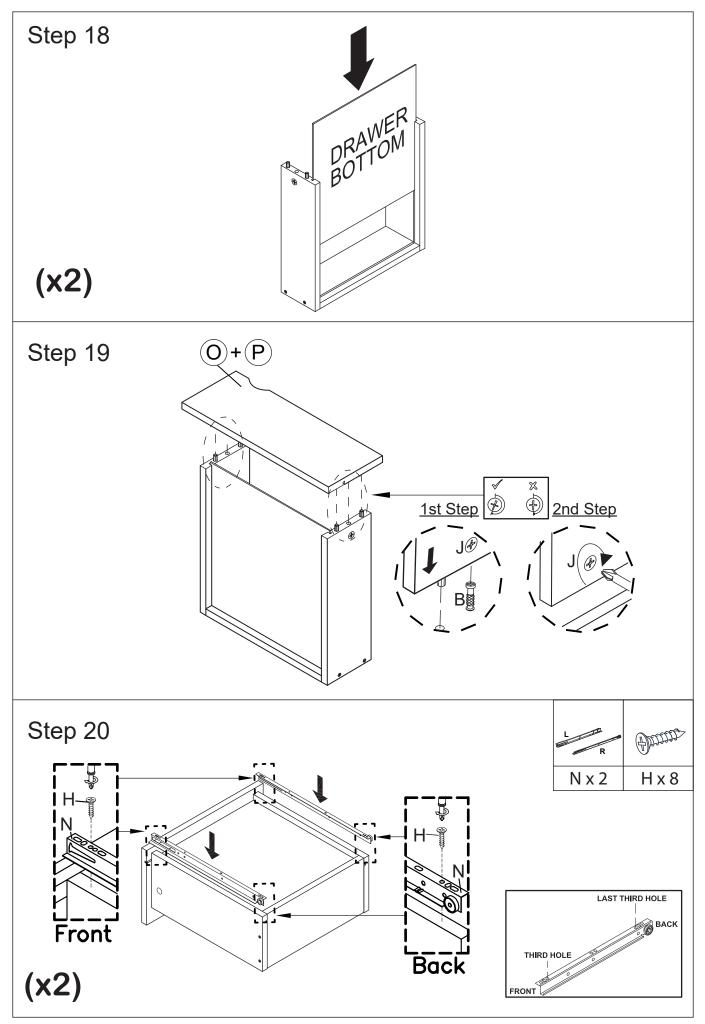

Screw 4 x 25mm   | (V) | Plastic Foot       |     |                     |     |                       |
|     | ADDITT              |     |                    |     |                     |     |                       |
|     | 2 units             |     | 6 units            |     |                     |     |                       |

### **Tools Required**



### Ruler - Use this to measure your screws (mm)

 $0 \quad 5 \quad 10 \quad 15 \quad 20 \quad 25 \quad 30 \quad 35 \quad 40 \quad 45 \quad 50 \quad 55 \quad 60 \quad 65 \quad 70 \quad 75 \quad 80 \quad 85 \quad 90 \quad 95 \quad 100 \quad 105 \quad 110 \quad 115 \quad 120 \quad 125 \quad 130 \quad 135 \quad 140 \quad 145 \quad 150 \quad 155 \quad 160 \quad 165 \quad 170 \quad 100 \quad 10$ 

## **Assembly Instructions**



























on to the furniture are provided only.