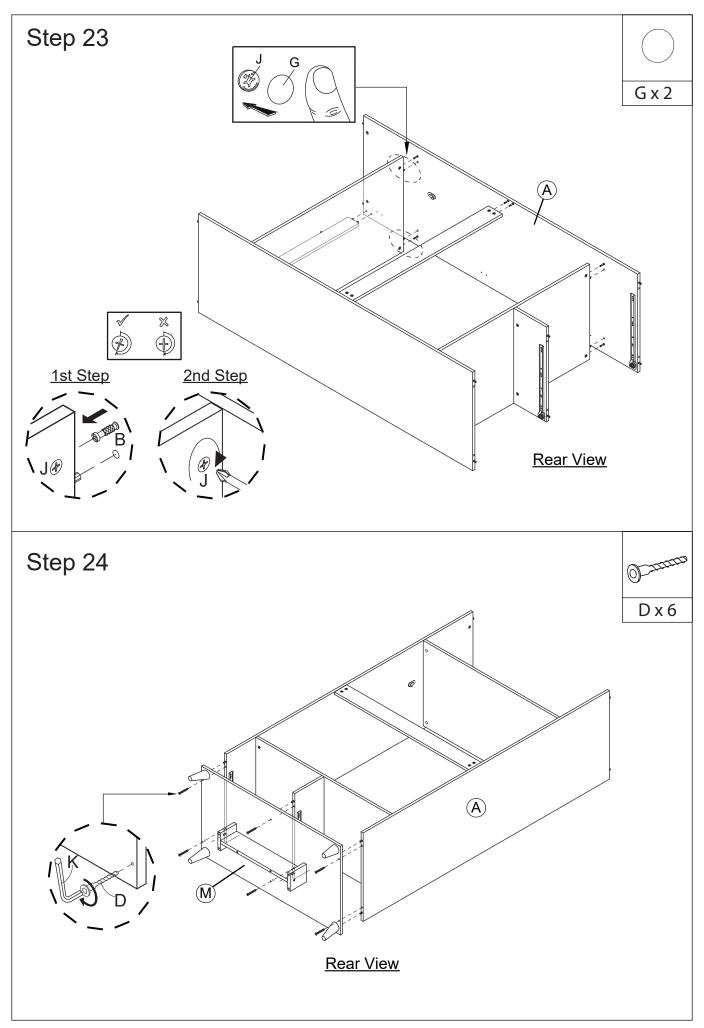

ew 4 x 25mm   | (V) | Plastic Foot       |     |                     |     |                       |
|     | ADDITT              |     |                    |     |                     |     |                       |
|     | 2 units             |     | 6 units            |     |                     |     |                       |

### **Tools Required**



### Ruler - Use this to measure your screws (mm)

 $0 \quad 5 \quad 10 \quad 15 \quad 20 \quad 25 \quad 30 \quad 35 \quad 40 \quad 45 \quad 50 \quad 55 \quad 60 \quad 65 \quad 70 \quad 75 \quad 80 \quad 85 \quad 90 \quad 95 \quad 100 \quad 105 \quad 110 \quad 115 \quad 120 \quad 125 \quad 130 \quad 135 \quad 140 \quad 145 \quad 150 \quad 155 \quad 160 \quad 165 \quad 170 \quad 100 \quad 10$ 

## **Assembly Instructions**



























on to the furniture are provided only.