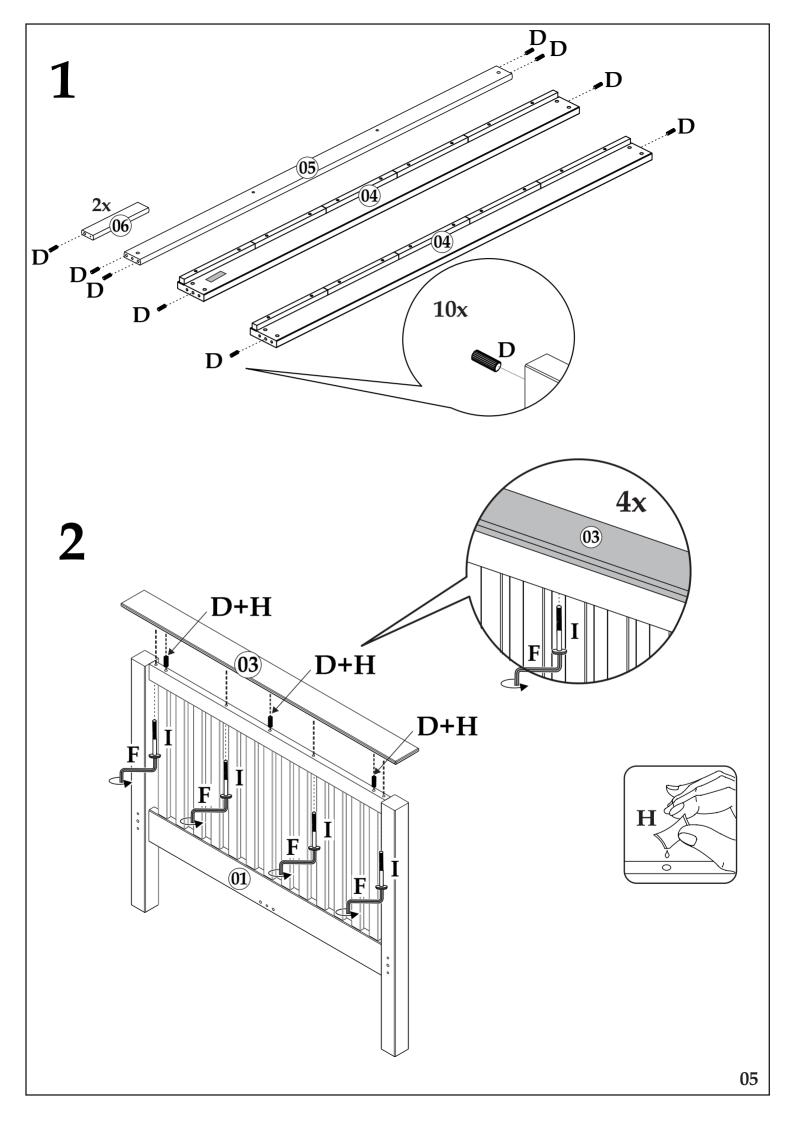

ime to carefully read through the whole of these instructions before you commence.

Keep these instructions for future reference.

Unpack, inspect and check off all of the contents. Please dispose of all packaging safely.

Small component parts could choke a child if swallowed. We strongly recommend that you keep children well away from the work area.

It would be sensible to lay a sheet or blanket on the floor where you intend to work to avoid scratching this product and to protect your floor.

This product is heavy. Take extreme care when lifting to avoid personal injury or damage to the product.

Assemble the product as close to its intended final position in the room as possible.

**HANDY HINT**: If you keep the hardware in a bowl during assembly you will be less likely to lose them.







#### **General Care**

Wipe clean with a slightly damp soft cloth. Avoid the use of all household cleaners and abrasives. When moving your furniture, carefully lift into place. Never drag or push the pieces across the floor as this will cause damage to the joints and could result in failure to the product that will invalidate the warranty.

#### **Recommendations**

Periodical re-tightening of fixings.

### **Warning**

This unit is heavy. Please use an assistant when lifting.

#### **Notes**

We've tried to make this piece of furniture as easy to assemble as possible.

In the unlikely event that you have problems putting it together or have damaged or missing pieces, please contact our customer services on 01623 727374.

### Julian Bowen Limited

Bentinck House, Park Lane Business P