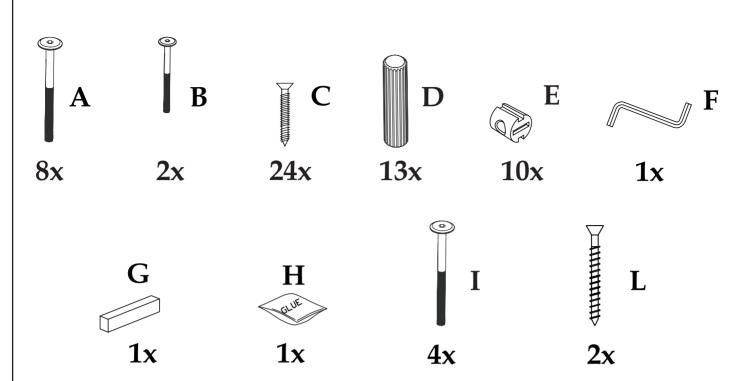

# Julian Bowen Limited

# Barcelona Bed 120cm - LFE JB Antique

**Assembly Instructions** 





# **HARDWARE**



## **PARTS**



# **Safety Advice**

Please take the time to carefully read through the whole of these instructions before you commence.

Keep these instructions for future reference.

Unpack, inspect and check off all of the contents. Please dispose of all packaging safely.

Small component parts could choke a child if swallowed. We strongly recommend that you keep children well away from the work area.

It would be sensible to lay a sheet or blanket on the floor where you intend to work to avoid scratching this product and to protect your floor.

This product is heavy. Take extreme care when lifting to avoid personal injury or damage to the product.

Assemble the product as close to its intended final position in the room as possible.

**HANDY HINT**: If you keep the hardware in a bowl