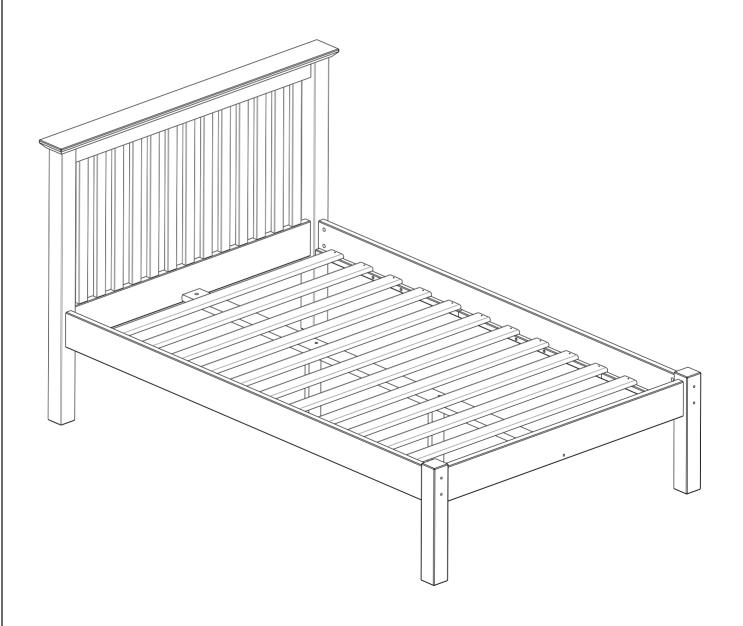

# Julian Bowen Limited

# Barcelona Bed 120cm - LFE JB Antique

**Assembly Instructions** 





# **HARDWARE**



## **PARTS**



# **Safety Advice**

Please take the time to carefully read through the whole of these instructions before you commence.

Keep these instructions for future reference.

Unpack, inspect and check off all of the contents. Please dispose of all packaging safely.

Small component parts could choke a child if swallowed. We strongly recommend that you keep children well away from the work area.

It would be sensible to lay a sheet or blanket on the floor where you intend to work to avoid scratching this product and to protect your floor.

This product is heavy. Take extreme care when lifting to avoid personal injury or damage to the product.

Assemble the product as close to its intended final position in the room as possible.

**HANDY HINT**: If you keep th