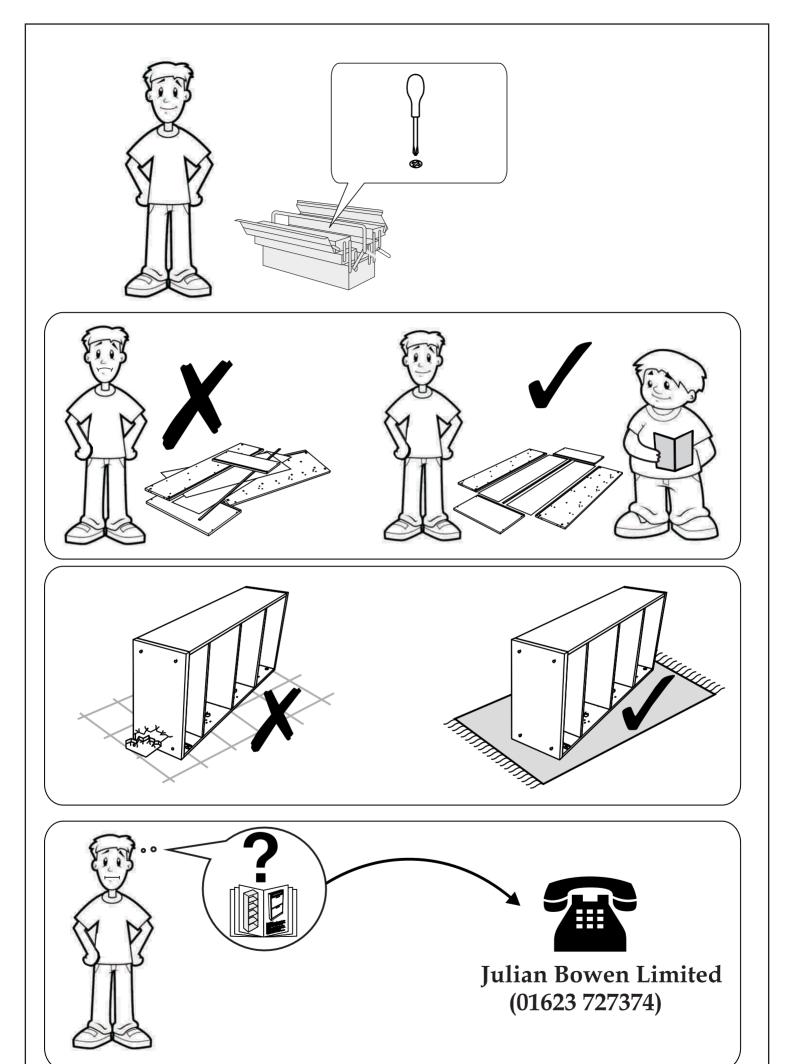

# **Safety Advice**

Please take the time to carefully read through the whole of these instructions before you commence.

Keep these instructions for future reference.

Unpack, inspect and check off all of the contents. Please dispose of all packaging safely.

Small component parts could choke a child if swallowed. We strongly recommend that you keep children well away from the work area.

It would be sensible to lay a sheet or blanket on the floor where you intend to work to avoid scratching this product and to protect your floor.

This product is heavy. Take extreme care when lifting to avoid personal injury or damage to the product.

Assemble the product as close to its intended final position in the room as possible.

**HANDY HINT**: If you keep the hardware in a bowl during assembly you will be less likely to lose them.

#### **Notes**

We've tried to make this piece of furniture as easy to assemble as possible.

In the unlikely event that you have problems putting it together or have damaged or missing pieces, please contact our customer services on 01623 727374.