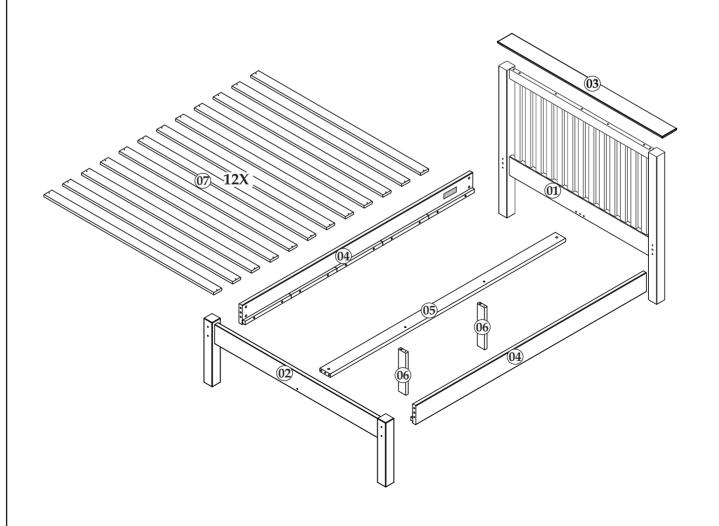

# Julian Bowen Limited

# Barcelona Bed 120cm - LFE JB Antique

**Assembly Instructions** 





# **HARDWARE**



## **PARTS**



# **Safety Advice**

Please take the time to carefully read through the whole of these instructions before you commence.

Keep these instructions for future reference.

Unpack, inspect and check off all of the contents. Please dispose of all packaging safely.

Small component parts could choke a child if swallowed. We strongly recommend that you keep children well away from the work area.

It would be sensible to lay a sheet or blanket on the floor where you intend to work to avoid scratching this product and to protect your floor.

This product is heavy. Take extreme care when lifting to avoid personal injury or damage to the product.

Assemble the product as close to its intended final position in the room as possible.

**HANDY HINT**: If you keep the hardware in a bowl during assembly