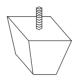

## **PARTS LIST**

| Α | SOFA BODY | 1 PC |
|---|-----------|------|
|   |           |      |

| В | WOODEN LEG | 4 PCS |
|---|------------|-------|
|   |            |       |