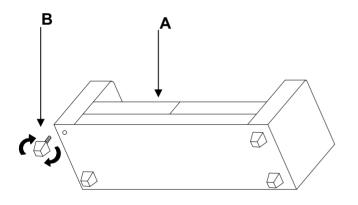

## **PARTS LIST**

| Α | SOFA BODY | 1 PC |
|---|-----------|------|
|   |           |      |

| В | WOODEN LEG | 4 PCS |
|---|------------|-------|
|   |            |       |