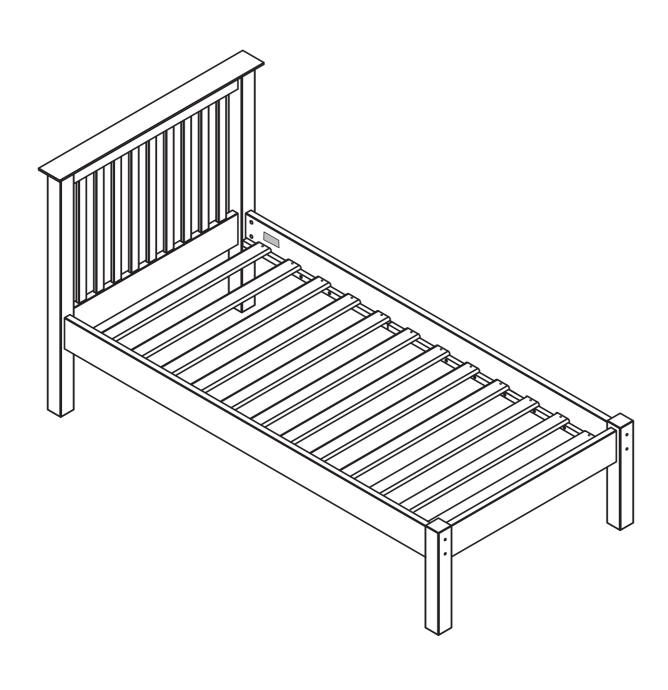

# Julian Bowen Limited

# Barcelona Bed 90cm - LFE JB Antique

**Assembly Instructions** 







## **Safety Advice**

Please take the time to carefully read through the whole of these instructions before you commence.

Keep these instructions for future reference.

Unpack, inspect and check off all of the contents. Please dispose of all packaging safely.

Small component parts could choke a child if swallowed. We strongly recommend that you keep children well away from the work area.

It would be sensible to lay a sheet or blanket on the floor where you intend to work to avoid scratching this product and to protect your floor.

This product is heavy. Take extreme care when lifting to avoid personal injury or damage to the product.

Assemble the product as close to its intended final position in the room as possible.

**HANDY HINT**: If you keep the hardware in a bowl during ass