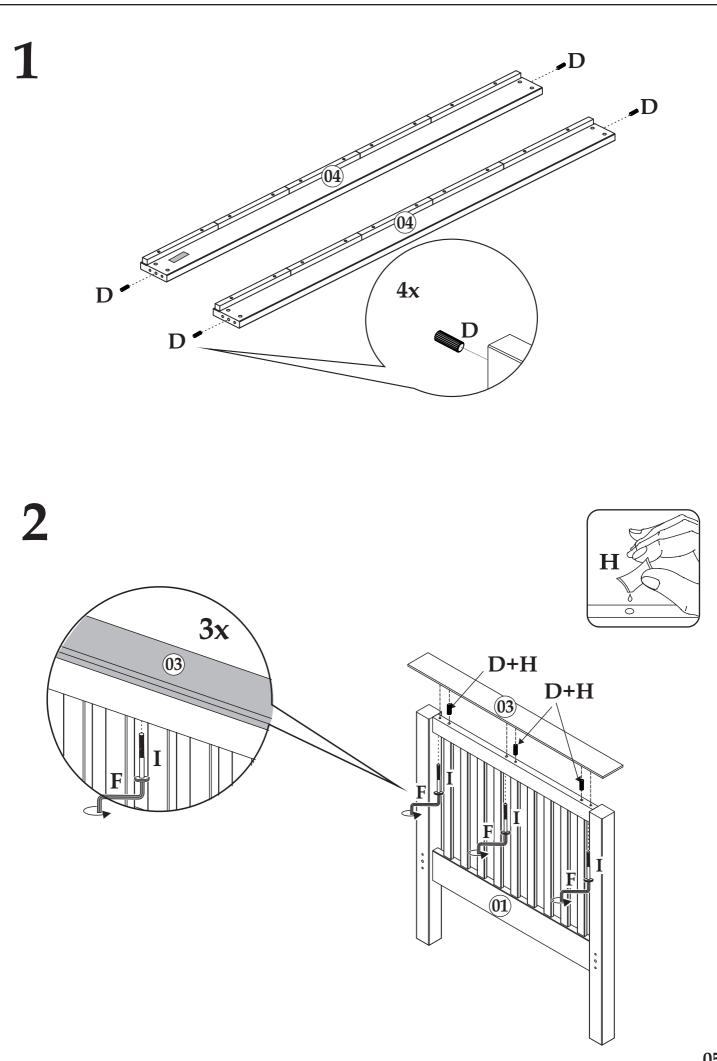

ime to carefully read through the whole of these instructions before you commence.

Keep these instructions for future reference.

Unpack, inspect and check off all of the contents. Please dispose of all packaging safely.

Small component parts could choke a child if swallowed. We strongly recommend that you keep children well away from the work area.

It would be sensible to lay a sheet or blanket on the floor where you intend to work to avoid scratching this product and to protect your floor.

This product is heavy. Take extreme care when lifting to avoid personal injury or damage to the product.

Assemble the product as close to its intended final position in the room as possible.

**HANDY HINT**: If you keep the hardware in a bowl during assembly you will be less likely to lose them.







#### **General Care**

Wipe clean with a slightly damp soft cloth. Avoid the use of all household cleaners and abrasives. When moving your furniture, carefully lift into place. Never drag or push the pieces across the floor as this will cause damage to the joints and could result in failure to the product that will invalidate the warranty.

#### **Recommendations**

Periodical re-tightening of fixings.

### Warning

This unit is heavy. Please use an assistant when lifting.

#### Notes

We've tried to make this piece of furniture as easy to assemble as possible.

In the unlikely event that you have problems putting it together or have damaged or missing pieces, please contact our customer services on 01623 727374.

### Julian Bowen Limited

Bentinck House, Park Lane Business Park, Kir