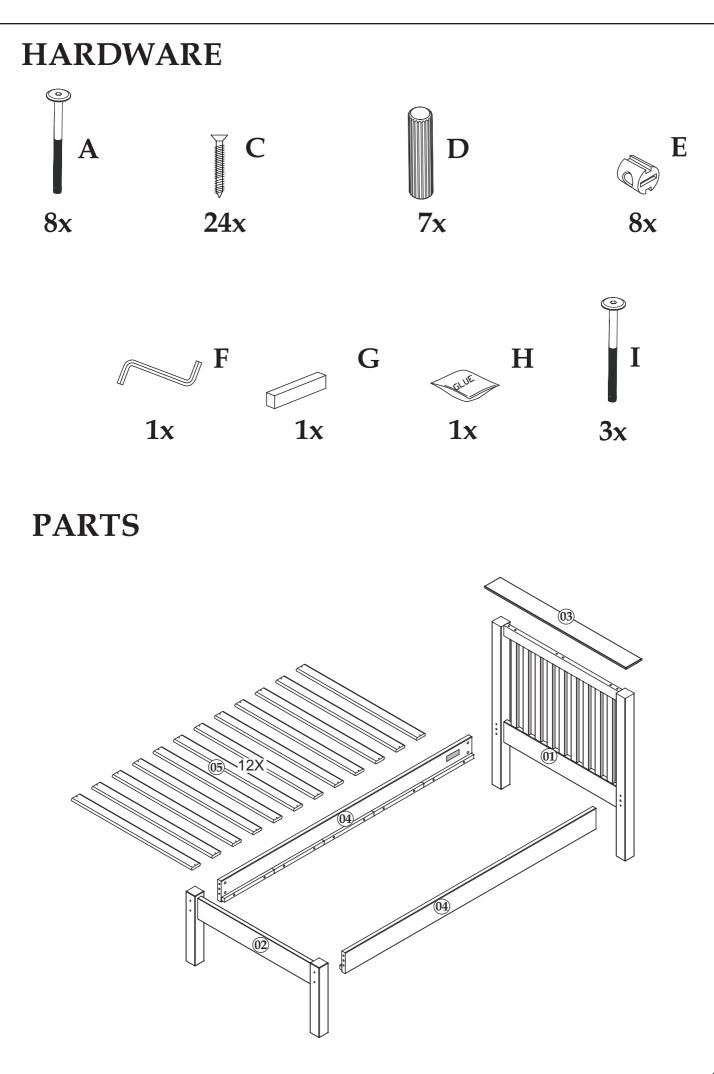

# Julian Bowen Limited

# Barcelona Bed 90cm - LFE JB Antique

**Assembly Instructions** 







## **Safety Advice**

Please take the time to carefully read through the whole of these instructions before you commence.

Keep these instructions for future reference.

Unpack, inspect and check off all of the contents. Please dispose of all packaging safely.

Small component parts could choke a child if swallowed. We strongly recommend that you keep children well away from the work area.

It would be sensible to lay a sheet or blanket on the floor where you intend to work to avoid scratching this product and to protect your floor.

This product is heavy. Take extreme care when lifting to avoid personal injury or damage to the product.

Assemble the product as close to its intended final position in the room as possible.

**HANDY HINT**: If you keep the hardware in a bowl during assembl