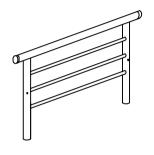

# PARTS LIST

(2)

| 1 | HEADBOARD       | 1 PC  |
|---|-----------------|-------|
| 2 | FOOTBOARD       | 1 PC  |
| 3 | BASE SECTION    | 2 PCS |
| 4 | METAL CONNECTOR | 2 PCS |
| 5 | SUPPORT LEG     | 2 PCS |