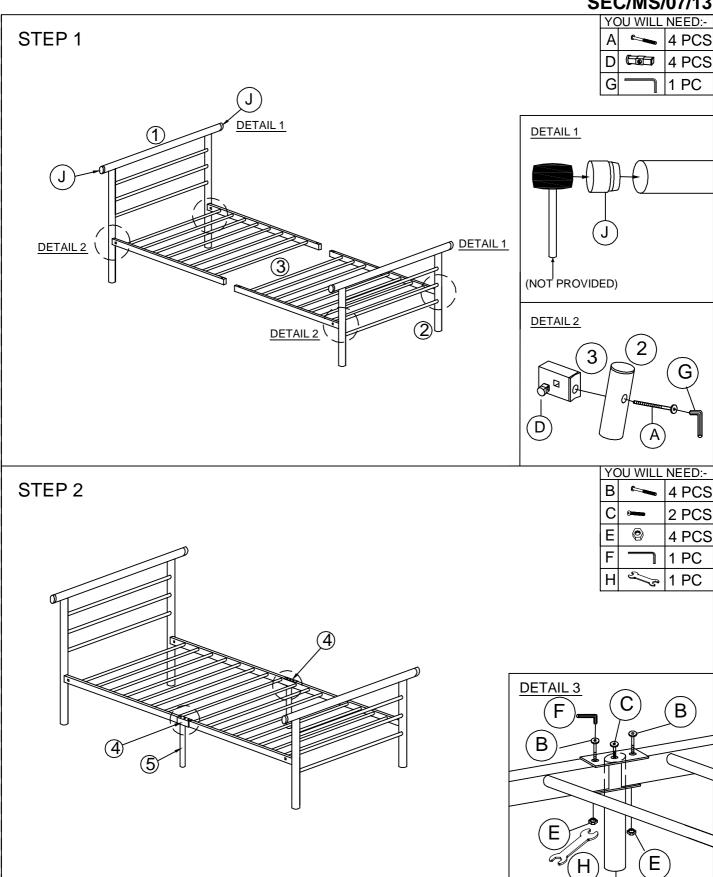

# PARTS LIST

(2)

| 1 | HEADBOARD       | 1 PC  |
|---|-----------------|-------|
| 2 | FOOTBOARD       | 1 PC  |
| 3 | BASE SECTION    | 2 PCS |
| 4 | METAL CONNECTOR | 2 PCS |
| 5 | SUPPORT LEG     | 2 PCS |

| Α | θ | M8 X 75MM BOLT     | 4 PCS |  |
|---|---|--------------------|-------|--|
| В | Θ | M6 X 62MM BOLT     | 4 PCS |  |
| С | θ | M6 X 30MM BOLT     | 2 PCS |  |
| D |   | M8 METAL CONNECTOR | 4 PCS |  |
| E |   | M6 NUT             | 4 PCS |  |
| F |   | 4MM ALLEN KEY      | 1 PC  |  |
| G |   | 5MM ALLEN KEY      | 1 PC  |  |
| Н |   | SPANNER            | 1 PC  |  |
| J |   | WOODEN CAP         | 4 PCS |  |