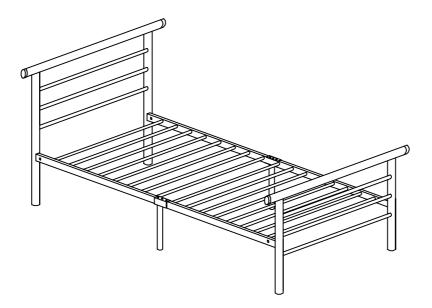

#### **ORION 3' BED**

# PARTS LIST

(2)

| 1 | HEADBOARD       | 1 PC  |
|---|-----------------|-------|
| 2 | FOOTBOARD       | 1 PC  |
| 3 | BASE SECTION    | 2 PCS |
| 4 | METAL CONNECTOR | 2 PCS |
| 5 | SUPPORT LEG     | 2 PCS |