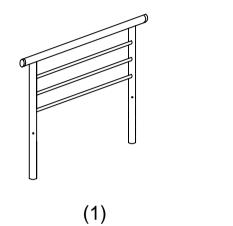

# PARTS LIST

(2)

| 1 | HEADBOARD       | 1 PC  |
|---|-----------------|-------|
| 2 | FOOTBOARD       | 1 PC  |
| 3 | BASE SECTION    | 2 PCS |
| 4 | METAL CONNECTOR | 2 PCS |
| 5 | SUPPORT LEG     | 2 PCS |