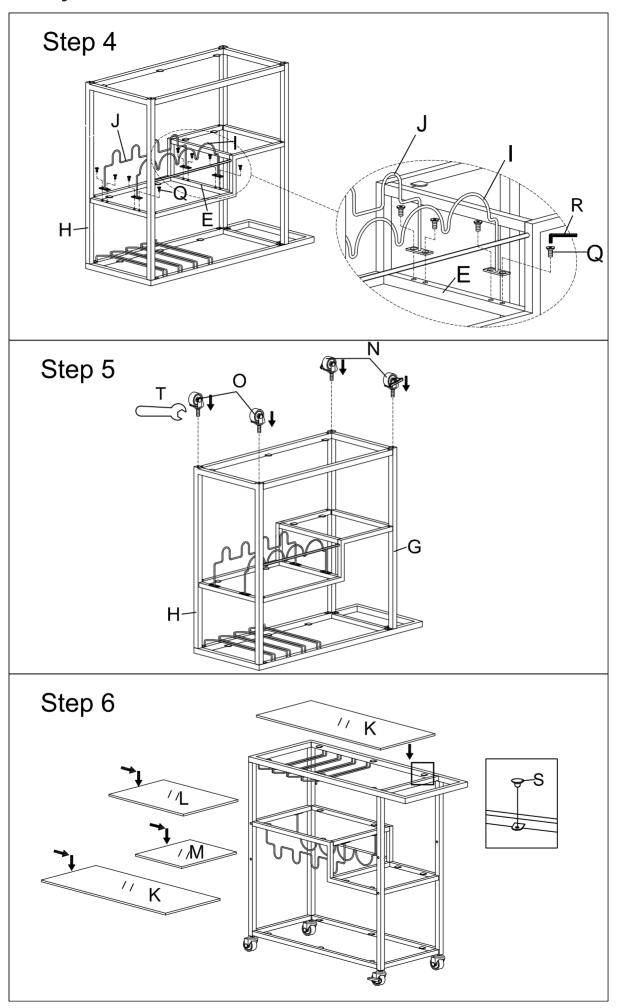

Only clean using a damp cloth and mild detergent, do not use bleach or abrasive cleaners.

From time to time check that there are no loose screws on this unit.

☐ This product should not be discarded with household waste. Take to your local authority waste disposal centre.

## **Exploded View**



### Components - Fixings

#### Please check that you have all the components listed below before constructing your item.

**Note:** The quantities below are the correct amount to complete the assembly. In some cases more fittings may be supplied than are required.



**Ruler** – Use this to measure your screws (mm)

0 5 10 15 20 25 30 35 40 45 50 55 60 65 70 75 80 85 90 95 100 105 110 115 120 125 130 135 140 145 150 155 160 165 170

### **Assembly Instructions**



# **Assembly Instructions**