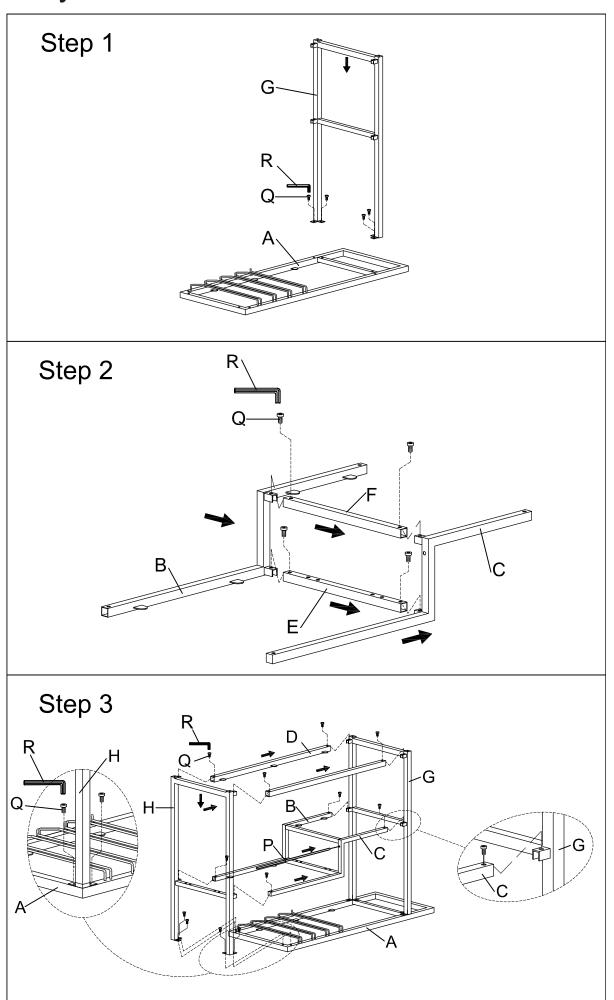

#### **Care and Maintenance**

Only clean using a damp cloth and mild detergent, do not use bleach or abrasive cleaners.

From time to time check that there are no loose screws on this unit.

☐ This product should not be discarded with household waste. Take to your local authority waste disposal centre.

## **Exploded View**



### Components - Fixings

#### Please check that you have all the components listed below before constructing your item.

**Note:** The quantities below are the correct amount to complete the assembly. In some cases more fittings may be supplied than are required.



**Ruler** – Use this to measure your screws (mm)

0 5 10 15 20 25 30 35 40 45 50 55 60 65 70 75 80 85 90 95 100 105 110 115 120 125 130 135 140 145 150 155 160 165 170

### **Assembly Instructions**



# **Assembly Instructions**