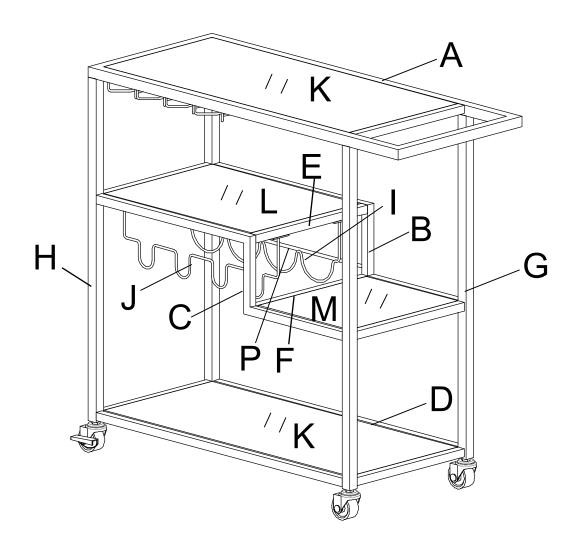

ut the parts before starting.
- Do not stand or put weight on the product, this could cause damage.
- Assemble the item as close to its final position (in the same room) as possible.
- Assemble on a soft, level surface to avoid damaging the unit or your floor.

 $oxed{\boxtimes}$  We do not recommend the



use of power drill/drivers for inserting screws, as this could damage the unit.

Only use hand screwdrivers.

Dispose of all packaging carefully and responsibly.

#### **Care and Maintenance**

Only clean using a damp cloth and mild detergent, do not use bleach or abrasive cleaners.

From time to time check that there are no loose screws on this unit.

☐ This product should not be discarded with household waste. Take to your local authority waste disposal centre.

## **Exploded View**



### Components - Fixings

#### Please check that you have all the components listed below before constructing your item.

**Note:** The quantities below are the correct amount to complete the assembly. In some cases more fittings may be supplied than are required.



**Ruler** – Use this to measure your screws (mm)

0 5 10 15 20 25 30 35 40 45 50 55 60 65 70 75 80 85 90 95 100 105 110 115 120 125 130 135 140 145 150 155 160 165 170

### **Assembly Instructions**



# **Assembly Instructions**