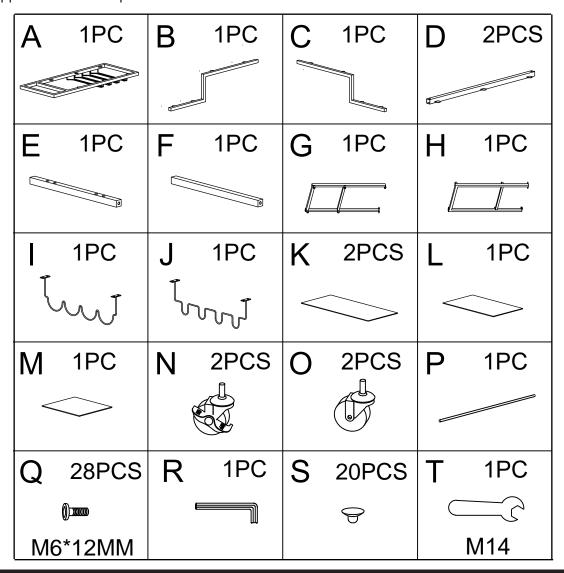

### Components - Fixings

#### Please check that you have all the components listed below before constructing your item.

**Note:** The quantities below are the correct amount to complete the assembly. In some cases more fittings may be supplied than are required.