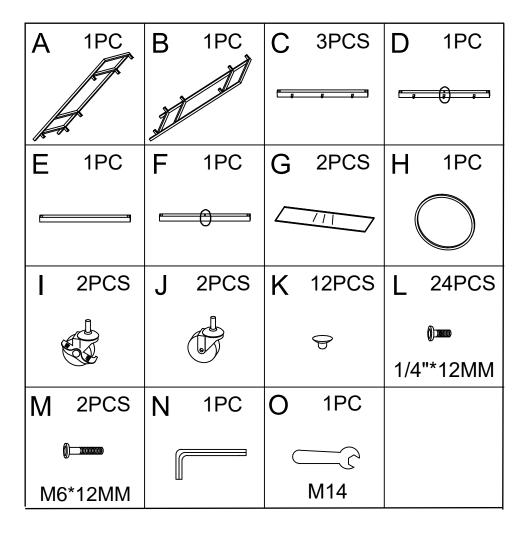

### Components - Fixings

### Please check that you have all the components listed below before constructing your item.

**Note:** The quantities below are the correct amount to complete the assembly. In some cases more fittings may be supplied than are required.