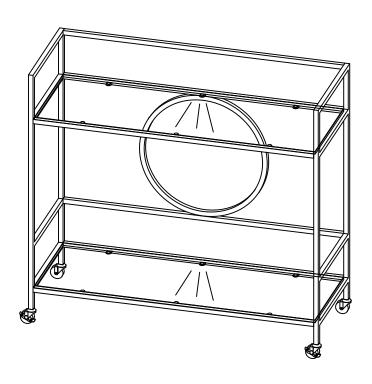

### **GATSBY DRINKS TROLLEY-NDT 03**

Assembly Instructions - Please keep for future reference



## IMPORTANT

#### PLEASE READ BEFORE YOU CONTINUE FURTHER

THIS PRODUCT WILL GIVE YOU MANY YEARS OF SERVICE IF YOU FOLLOW THE GUIDELINES BELOW REGARDING SAFE ASSEMBLY, MAINTENANCE AND CLEANING.

IN THE UNLIKELY EVENT THAT YOUR ITEM SHOULD HAVE A DEFECT, DO NOT INSTALL YOUR ITEM AS RETURNS WILL NOT BE ACCEPTED ONCE FITTED.

WE ADVISE YOU USE A QUALIFIED PERSON TO INSTALL YOUR DRINKS TROLLEY AS ANY ISSUES RELATING TO POOR FITTING WILL NOT BE ACCEPTED

THIS PRODUCT IS WATER RESISTANT, BUT NOT WATERPROOF. PLEASE AVOID EXCESSIVE AMOUNTS OF WATER SITTING ON THE GLASS TOP FOR LONG PERIODS AS IT CAN DAMAGE YOUR PRODUCT.

DO NOT USE ANY OTHER TOOLS THAN THOSE SHOWN, USE OF POWER TOOLS COULD MAKE THIS PRODUCT UNSAFE OR DAMAGE THE UNIT

DO NOT OVER TIGHTEN FIXINGS AS THIS COULD CAUSE DAMAGE / SPLI