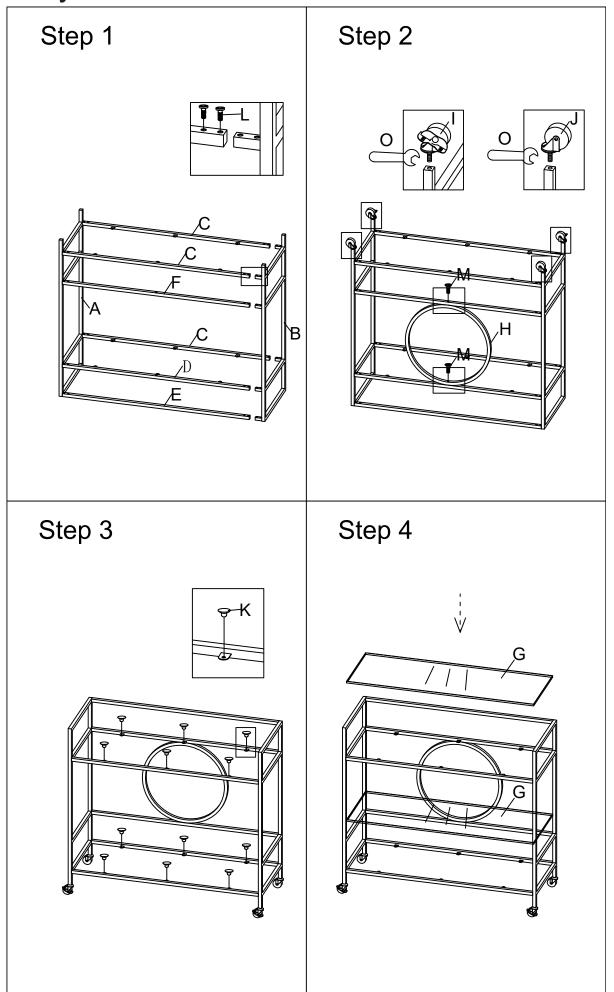

#### **Care and Maintenance**

Only clean using a damp cloth and mild detergent, do not use bleach or abrasive cleaners.

From time to time check that there are no loose screws on this unit.

☐ This product should not be discarded with household waste. Take to your local authority waste disposal centre.

# **Exploded View**



### Components - Fixings

### Please check that you have all the components listed below before constructing your item.

**Note:** The quantities below are the correct amount to complete the assembly. In some cases more fittings may be supplied than are required.



### **Ruler** – Use this to measure your screws (mm)

0 5 10 15 20 25 30 35 40 45 50 55 60 65 70 75 80 85 90 95 100 105 110 115 120 125 130 135 140 145 150 155 160 165 170

## **Assembly Instructions**