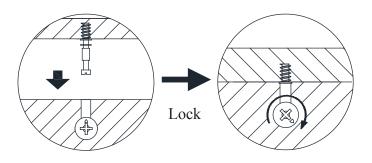

(Tools not provided)

Use a flat blade screwdriver to tighten the cam nuts. A quarter turn clockwise is all that is needed.

TWO PERSONS REQIURED TO ASSEMBLE THIS PRODUCT

- 1. Please check that you have all the parts listed before you start assembling. If you do find that something is missing, do not continue assembly. Please contact your supplier immediately.
- 2. Lay out all of the components on a soft surface as if you were preparing to do a jigsaw puzzle.
- 3. Separate and identify each component from the hardware pack and rest each one in its proper location before fastening.