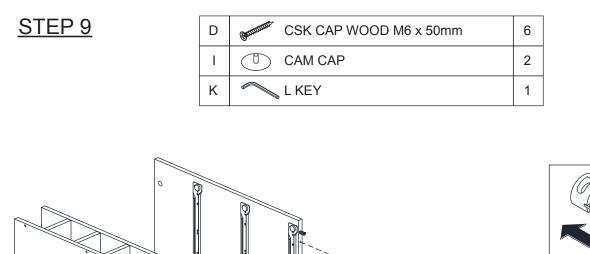

### HARDWRAE LIST

| NO |                                         | DESCRIPTION                    | QTY |
|----|-----------------------------------------|--------------------------------|-----|
| А  |                                         | WOOD DOWEL M8 x 25mm           | 28  |
| В  | Banny.                                  | CB SCREW M3.5 x 16mm           | 36  |
| С  | Commune-                                | CB SCREW M4 x 38mm             | 24  |
| D  | Secondary.                              | CSK CAP WOOD M6 x 50mm         | 6   |
| Е  | (),,,,,,,,,,,,,,,,,,,,,,,,,,,,,,,,,,,,, | HANDLE SCREW M4 x 19mm         | 6   |
| F  | (111111) (0                             | HANDLE SCREW M4 x 30mm, WASHER | 12  |
| G  | <b>N</b>                                | CAM NUT                        | 20  |
| Н  | artizana                                | CAM BOLT                       | 20  |
| Ξ  | ⊜                                       | CAM CAP                        | 20  |
| J  |                                         | HANDLE                         | 3   |
| К  |                                         | L KEY                          | 1   |
| L  |                                         | NAIL 5/8                       | 30  |
| М  |                                         | 3mm PVH                        | 1   |
| Ν  | L                                       | DRAWER SLIDE 14"               | 3   |
| 0  | L GTT R                                 | DRAWER SLIDE 14"               | 3   |
|    |                                         |                                |     |