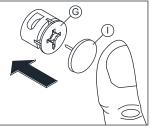

### HARDWRAE LIST

| NO |                                         | DESCRIPTION                    | QTY |
|----|-----------------------------------------|--------------------------------|-----|
| А  |                                         | WOOD DOWEL M8 x 25mm           | 28  |
| В  | Banny.                                  | CB SCREW M3.5 x 16mm           | 36  |
| С  | Commune-                                | CB SCREW M4 x 38mm             | 24  |
| D  | Secondary.                              | CSK CAP WOOD M6 x 50mm         | 6   |
| Е  | (),,,,,,,,,,,,,,,,,,,,,,,,,,,,,,,,,,,,, | HANDLE SCREW M4 x 19mm         | 6   |
| F  | (111111) (0                             | HANDLE SCREW M4 x 30mm, WASHER | 12  |
| G  | <b>N</b>                                | CAM NUT                        | 20  |
| Н  | artizana                                | CAM BOLT                       | 20  |
| Ξ  | ⊜                                       | CAM CAP                        | 20  |
| J  |                                         | HANDLE                         | 3   |
| К  |                                         | L KEY                          | 1   |
| L  |                                         | NAIL 5/8                       | 30  |
| М  |                                         | 3mm PVH                        | 1   |
| Ν  | L                                       | DRAWER SLIDE 14"               | 3   |
| 0  | L GTT R                                 | DRAWER SLIDE 14"               | 3   |
|    |                                         |                                |     |