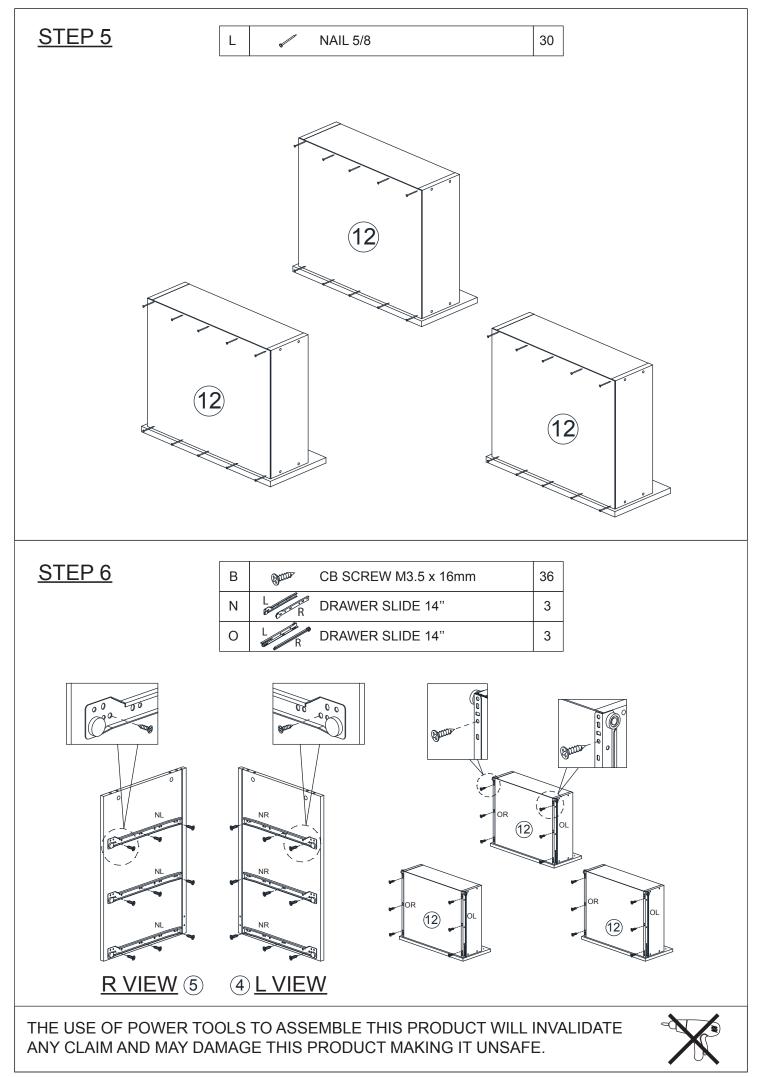

### HARDWRAE LIST

| NO |                                         | DESCRIPTION                    | QTY |
|----|-----------------------------------------|--------------------------------|-----|
| А  |                                         | WOOD DOWEL M8 x 25mm           | 28  |
| В  | Banny.                                  | CB SCREW M3.5 x 16mm           | 36  |
| С  | Commune-                                | CB SCREW M4 x 38mm             | 24  |
| D  | Secondary.                              | CSK CAP WOOD M6 x 50mm         | 6   |
| Е  | (),,,,,,,,,,,,,,,,,,,,,,,,,,,,,,,,,,,,, | HANDLE SCREW M4 x 19mm         | 6   |
| F  | (111111) (0                             | HANDLE SCREW M4 x 30mm, WASHER | 12  |
| G  | <b>N</b>                                | CAM NUT                        | 20  |
| Н  | artizana                                | CAM BOLT                       | 20  |
| Ξ  | ⊜                                       | CAM CAP                        | 20  |
| J  |                                         | HANDLE                         | 3   |
| К  |                                         | L KEY                          | 1   |
| L  |                                         | NAIL 5/8                       | 30  |
| М  |                                         | 3mm PVH                        | 1   |
| Ν  | L                                       | DRAWER SLIDE 14"               | 3   |
| 0  | L GTT R                                 | DRAWER SLIDE 14"               | 3   |
|    |                                         |                                |     |

THE USE OF POWER TOOLS TO ASSEMBLE THIS PRODUCT WILL INVALIDATE ANY CLAIM AND MAY DAMAGE THIS PRODUCT MAKING IT UNSAFE.

THE USE OF POWER TOOLS TO ASSEMBLE THIS PRODUCT WILL INVALIDATE ANY CLAIM AND MAY DAMAGE THIS PRODUCT MAKING IT UNSAFE.