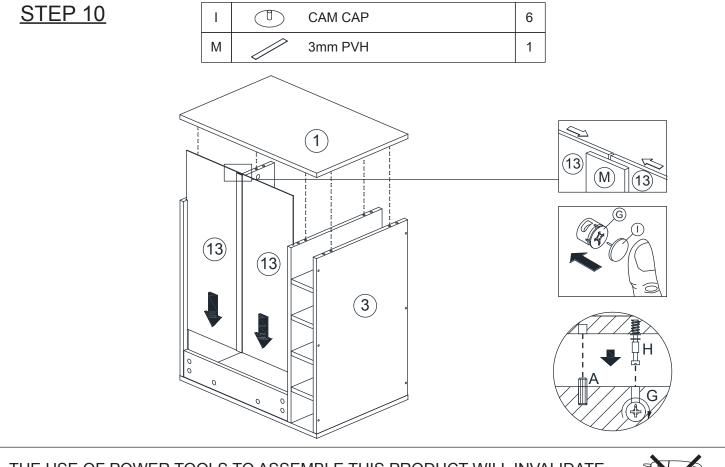

### HARDWRAE LIST

| NO |                                         | DESCRIPTION                    | QTY |
|----|-----------------------------------------|--------------------------------|-----|
| А  |                                         | WOOD DOWEL M8 x 25mm           | 28  |
| В  | Banny.                                  | CB SCREW M3.5 x 16mm           | 36  |
| С  | Commune-                                | CB SCREW M4 x 38mm             | 24  |
| D  | Secondary.                              | CSK CAP WOOD M6 x 50mm         | 6   |
| Е  | (),,,,,,,,,,,,,,,,,,,,,,,,,,,,,,,,,,,,, | HANDLE SCREW M4 x 19mm         | 6   |
| F  | (111111) (0                             | HANDLE SCREW M4 x 30mm, WASHER | 12  |
| G  | <b>N</b>                                | CAM NUT                        | 20  |
| Н  | artizana                                | CAM BOLT                       | 20  |
| Ξ  | ⊜                                       | CAM CAP                        | 20  |
| J  |                                         | HANDLE                         | 3   |
| К  |                                         | L KEY                          | 1   |
| L  |                                         | NAIL 5/8                       | 30  |
| М  |                                         | 3mm PVH                        | 1   |
| Ν  | L                                       | DRAWER SLIDE 14"               | 3   |
| 0  | L GTT R                                 | DRAWER SLIDE 14"               | 3   |
|    |                                         |                                |     |