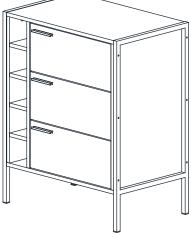

# HOXTON WINE CABINET ASSEMBLY INSTRUCTIONS



## IMPORTANT PLEASE READ BEFORE YOU CONTINUE FURTHER

### WARNING AND INSTRUCTIONS

- PLEASE KEEP THE ORIGINAL PACKAGING UNTIL THE ITEM IS FULLY ASSEMBLED AND IN PLACE. IN THE UNLIKELY EVENT THAT YOU NEED TO RETURN YOUR PRODUCT, IT MUST BE RETURNED IN ITS ORIGINAL PACKAGING TO AVOID FURTHER DAMAGE. FAILURE TO COMPLY TO THESE PROCEDURES, NO RETURN'S WILL BE ACCEPTED.
- IMPORTANT: RETAIN THESE INSTRUCTIONS FOR FUTURE REFERENCE.
- DUE TO THE SIZE OF THIS PRODUCT WE RECOMMEND THAT IT IS ASSEMBLED IN THE ROOM INTENDED FOR USE.
- WHEN YOU ARE READY TO START, MAKE SURE THAT YOU HAVE THE RIGHT TOOLS, PLENTY OF SPACE AND A CLEAN, DRY AREA FOR ASSEMBLY.
- UNWRAP ALL PACKAGING MATERIALS AND PLACE THE COMPONENTS ON TOP OF THE CARTON BOX OR ON A CLEAN FLOOR TO PREVENT IT FROM SCRATCHING.
- CHECK THE