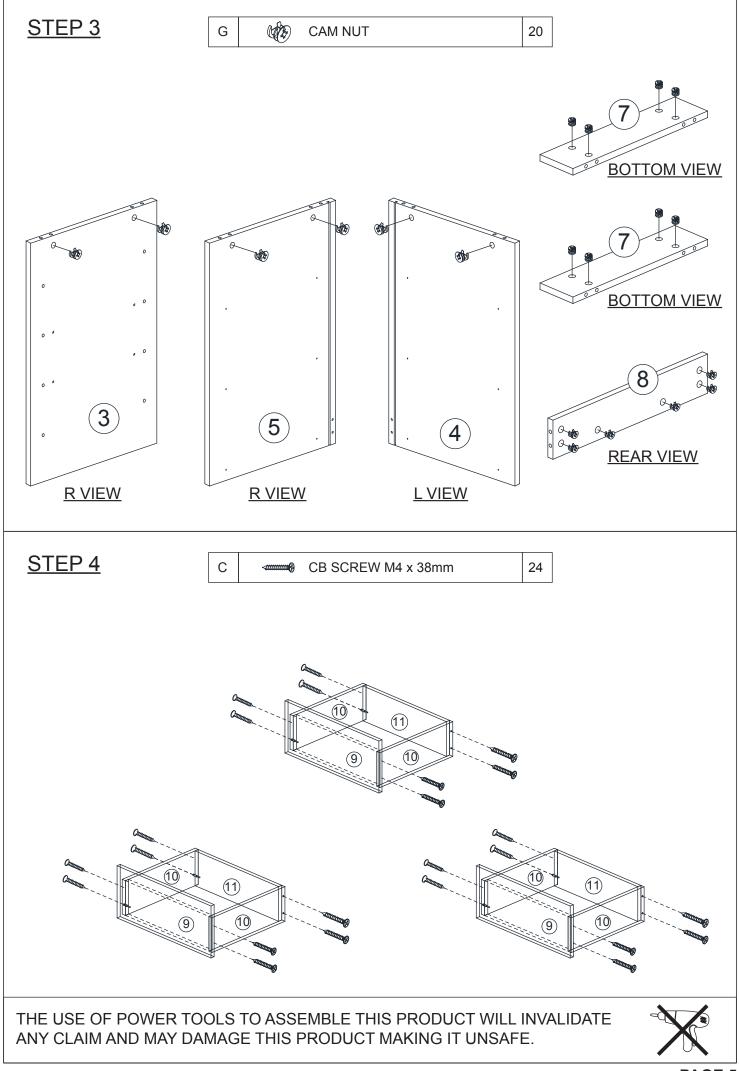

### HARDWRAE LIST

| NO |                                         | DESCRIPTION                    | QTY |
|----|-----------------------------------------|--------------------------------|-----|
| А  |                                         | WOOD DOWEL M8 x 25mm           | 28  |
| В  | Banny.                                  | CB SCREW M3.5 x 16mm           | 36  |
| С  | Commune-                                | CB SCREW M4 x 38mm             | 24  |
| D  | Secondary.                              | CSK CAP WOOD M6 x 50mm         | 6   |
| Е  | (),,,,,,,,,,,,,,,,,,,,,,,,,,,,,,,,,,,,, | HANDLE SCREW M4 x 19mm         | 6   |
| F  | (111111) (0                             | HANDLE SCREW M4 x 30mm, WASHER | 12  |
| G  | <b>N</b>                                | CAM NUT                        | 20  |
| Н  | artizana                                | CAM BOLT                       | 20  |
| Ξ  | ⊜                                       | CAM CAP                        | 20  |
| J  |                                         | HANDLE                         | 3   |
| К  |                                         | L KEY                          | 1   |
| L  |                                         | NAIL 5/8                       | 30  |
| М  |                                         | 3mm PVH                        | 1   |
| Ν  | L                                       | DRAWER SLIDE 14"               | 3   |
| 0  | L GTT R                                 | DRAWER SLIDE 14"               | 3   |
|    |                                         |                                |     |

THE USE OF POWER TOOLS TO ASSEMBLE THIS PRODUCT WILL INVALIDATE ANY CLAIM AND MAY DAMAGE THIS PRODUCT MAKING IT UNSAFE.

THE USE OF POWER TOOLS TO ASSEMBLE THIS PRODUCT WILL INVALIDATE ANY CLAIM AND MAY DAMAGE THIS PRODUCT MAKING IT UNSAFE.