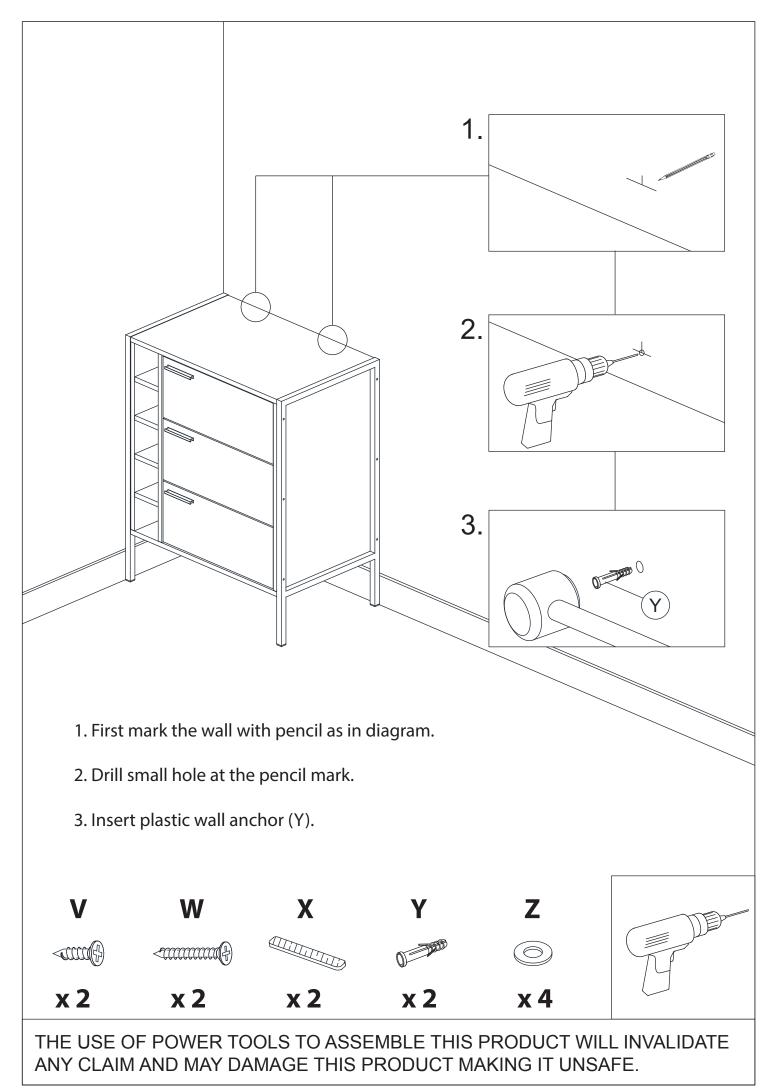

| V | Ganna. | CB SCREW M3.5 x 16mm | 2 |
|---|--------|----------------------|---|
| W | 8 mmm  | CB SCREW M4 x 38mm   | 2 |
| Х |        | SAFETY STRAP         | 2 |
| Υ | 0 Par  | PLASTIC WALL ANCHOR  | 2 |
| Ζ | 0      | WASHER               | 4 |