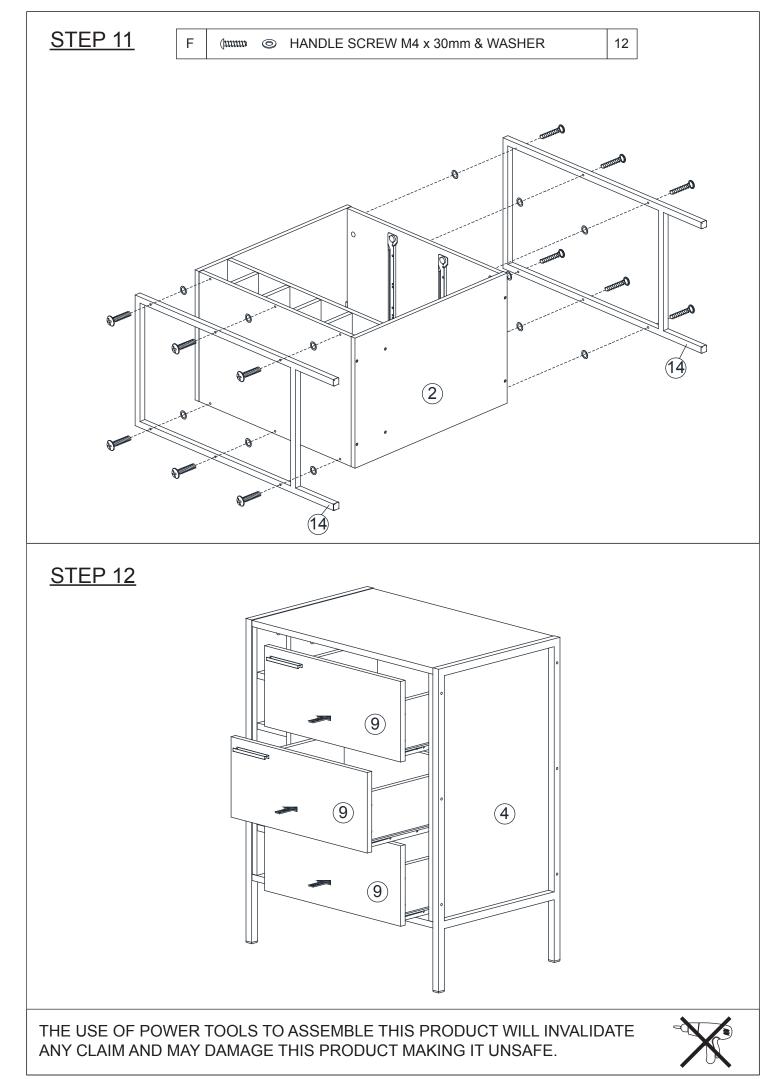

### HARDWRAE LIST

| NO |                                         | DESCRIPTION                    | QTY |
|----|-----------------------------------------|--------------------------------|-----|
| А  |                                         | WOOD DOWEL M8 x 25mm           | 28  |
| В  | Banny.                                  | CB SCREW M3.5 x 16mm           | 36  |
| С  | Commune-                                | CB SCREW M4 x 38mm             | 24  |
| D  | Secondary.                              | CSK CAP WOOD M6 x 50mm         | 6   |
| Е  | (),,,,,,,,,,,,,,,,,,,,,,,,,,,,,,,,,,,,, | HANDLE SCREW M4 x 19mm         | 6   |
| F  | (111111) (0                             | HANDLE SCREW M4 x 30mm, WASHER | 12  |
| G  | <b>N</b>                                | CAM NUT                        | 20  |
| Н  | artizana                                | CAM BOLT                       | 20  |
| Ξ  | ⊜                                       | CAM CAP                        | 20  |
| J  |                                         | HANDLE                         | 3   |
| К  |                                         | L KEY                          | 1   |
| L  |                                         | NAIL 5/8                       | 30  |
| М  |                                         | 3mm PVH                        | 1   |
| Ν  | L                                       | DRAWER SLIDE 14"               | 3   |
| 0  | L GTT R                                 | DRAWER SLIDE 14"               | 3   |
|    |                                         |                                |     |