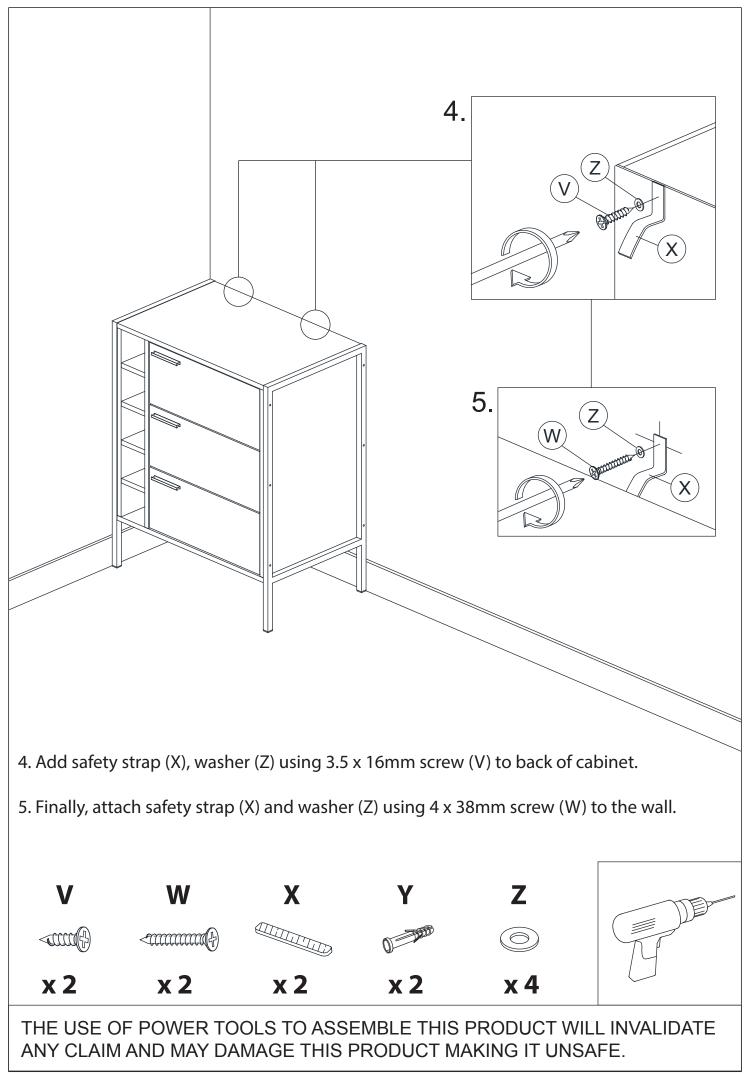

| V | Ganna. | CB SCREW M3.5 x 16mm | 2 |
|---|--------|----------------------|---|
| W | 8 mmm  | CB SCREW M4 x 38mm   | 2 |
| Х |        | SAFETY STRAP         | 2 |
| Υ | 0 Par  | PLASTIC WALL ANCHOR  | 2 |
| Ζ | 0      | WASHER               | 4 |

THE USE OF POWER TOOLS TO ASSEMBLE THIS PRODUCT WILL INVALIDATE ANY CLAIM AND MAY DAMAGE THIS PRODUCT MAKING IT UNSAFE.

THE USE OF POWER TOOLS TO ASSEMBLE THIS PRODUCT WILL INVALIDATE ANY CLAIM AND MAY DAMAGE THIS PRODUCT MAKING IT UNSAFE.