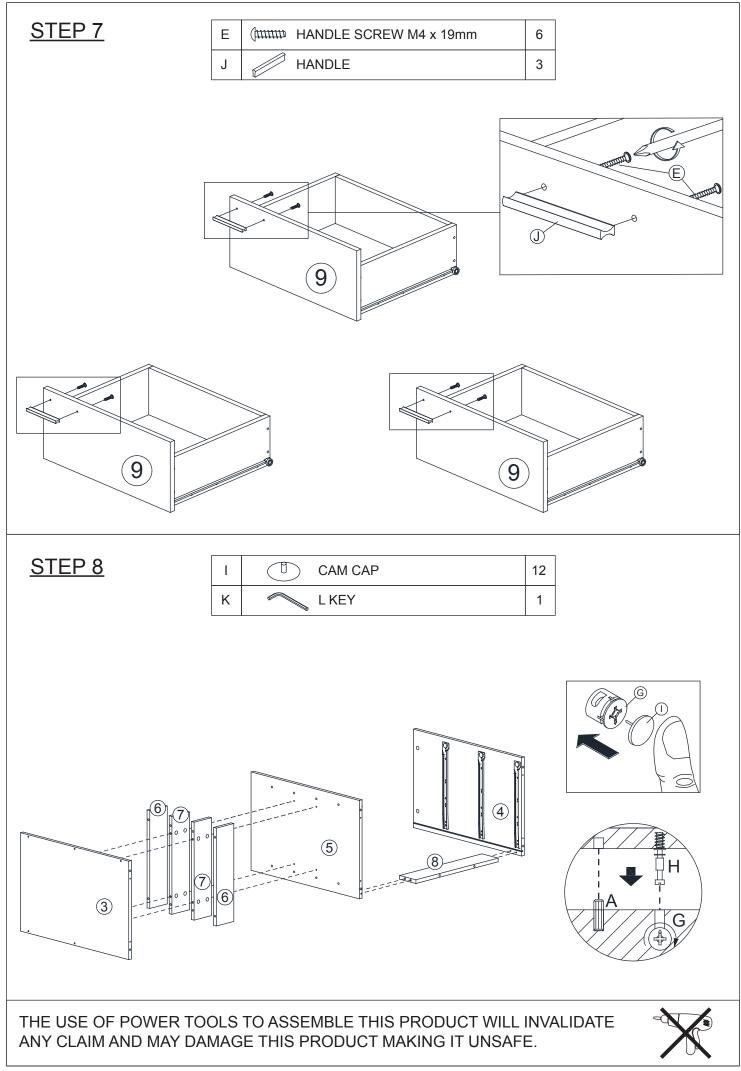

### HARDWRAE LIST

| NO |                                         | DESCRIPTION                    | QTY |
|----|-----------------------------------------|--------------------------------|-----|
| А  |                                         | WOOD DOWEL M8 x 25mm           | 28  |
| В  | Banny.                                  | CB SCREW M3.5 x 16mm           | 36  |
| С  | Commune-                                | CB SCREW M4 x 38mm             | 24  |
| D  | Secondary.                              | CSK CAP WOOD M6 x 50mm         | 6   |
| Е  | (),,,,,,,,,,,,,,,,,,,,,,,,,,,,,,,,,,,,, | HANDLE SCREW M4 x 19mm         | 6   |
| F  | (111111) (0                             | HANDLE SCREW M4 x 30mm, WASHER | 12  |
| G  | <b>N</b>                                | CAM NUT                        | 20  |
| Н  | artizana                                | CAM BOLT                       | 20  |
| Ξ  | ⊜                                       | CAM CAP                        | 20  |
| J  |                                         | HANDLE                         | 3   |
| К  |                                         | L KEY                          | 1   |
| L  |                                         | NAIL 5/8                       | 30  |
| М  |                                         | 3mm PVH                        | 1   |
| Ν  | L                                       | DRAWER SLIDE 14"               | 3   |
| 0  | L GTT R                                 | DRAWER SLIDE 14"               | 3   |
|    |                                         |                                |     |

THE USE OF POWER TOOLS TO ASSEMBLE THIS PRODUCT WILL INVALIDATE ANY CLAIM AND MAY DAMAGE THIS PRODUCT MAKING IT UNSAFE.

THE USE OF POWER TOOLS TO ASSEMBLE THIS PRODUCT WILL INVALIDATE ANY CLAIM AND MAY DAMAGE THIS PRODUCT MAKING IT UNSAFE.