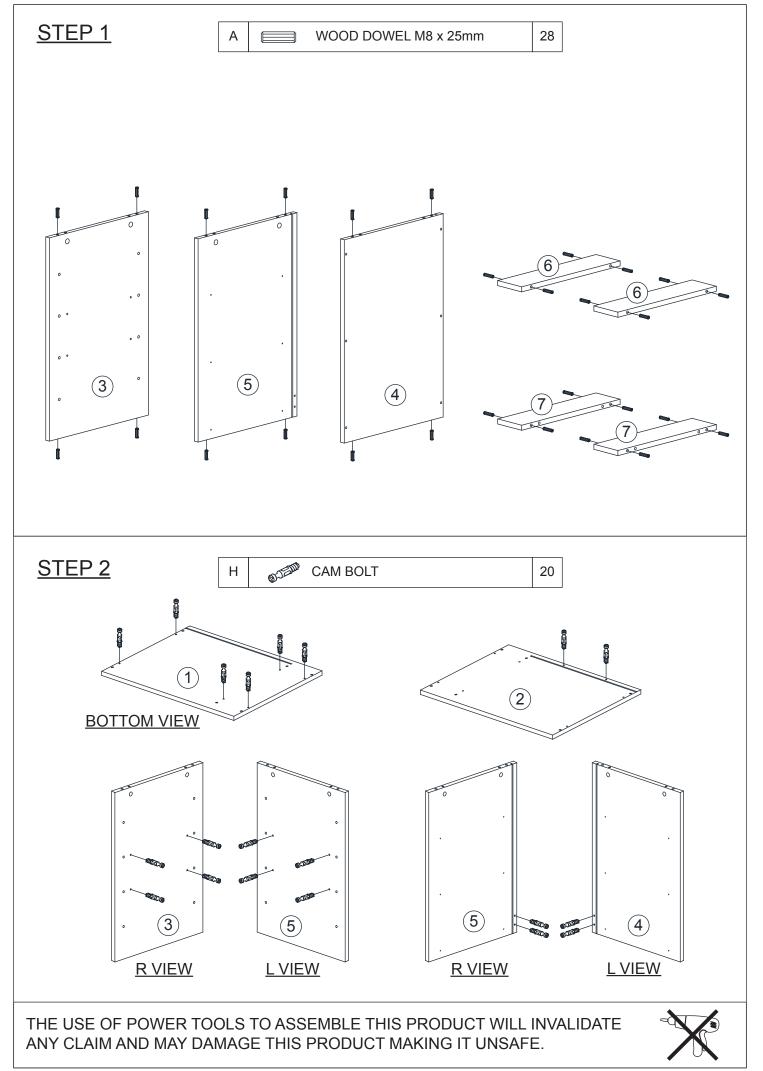

### HARDWRAE LIST

| NO |                                         | DESCRIPTION                    | QTY |
|----|-----------------------------------------|--------------------------------|-----|
| А  |                                         | WOOD DOWEL M8 x 25mm           | 28  |
| В  | Banny.                                  | CB SCREW M3.5 x 16mm           | 36  |
| С  | Commune-                                | CB SCREW M4 x 38mm             | 24  |
| D  | Secondary.                              | CSK CAP WOOD M6 x 50mm         | 6   |
| Е  | (),,,,,,,,,,,,,,,,,,,,,,,,,,,,,,,,,,,,, | HANDLE SCREW M4 x 19mm         | 6   |
| F  | (111111) (0                             | HANDLE SCREW M4 x 30mm, WASHER | 12  |
| G  | <b>N</b>                                | CAM NUT                        | 20  |
| Н  | artizana                                | CAM BOLT                       | 20  |
| Ξ  | ⊜                                       | CAM CAP                        | 20  |
| J  |                                         | HANDLE                         | 3   |
| К  |                                         | L KEY                          | 1   |
| L  |                                         | NAIL 5/8                       | 30  |
| М  |                                         | 3mm PVH                        | 1   |
| Ν  | L                                       | DRAWER SLIDE 14"               | 3   |
| 0  | L GTT R                                 | DRAWER SLIDE 14"               | 3   |
|    |                                         |                                |     |

THE USE OF POWER TOOLS TO ASSEMBLE THIS PRODUCT WILL INVALIDATE ANY CLAIM AND MAY DAMAGE THIS PRODUCT MAKING IT UNSAFE.

THE USE OF POWER TOOLS TO ASSEMBLE THIS PRODUCT WILL INVALIDATE ANY CLAIM AND MAY DAMAGE THIS PRODUCT MAKING IT UNSAFE.