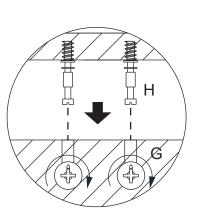

(Tools not provided)

Use a flat blade screwdriver to tighten the cam nuts. A quarter turn clockwise is all that is needed.

TWO PERSONS REQIURED TO ASSEMBLE THIS PRODUCT

- 1. Please check that you have all the parts listed before you start assembling. If you do find that something is missing, do not continue assembly. Please contact your supplier immediately.
- 2. Lay out all of the components on a soft surface as if you were preparing to do a jigsaw puzzle.
- 3. Separate and identify each component from the hardware pack and rest each one in its proper location before fastening.

### HARDWRAE LIST

| NO |                                         | DESCRIPTION                    | QTY |
|----|-----------------------------------------|--------------------------------|-----|
| А  |                                         | WOOD DOWEL M8 x 25mm           | 28  |
| В  | Banny.                                  | CB SCREW M3.5 x 16mm           | 36  |
| С  | Commune-                                | CB SCREW M4 x 38mm             | 24  |
| D  | Secondary.                              | CSK CAP WOOD M6 x 50mm         | 6   |
| Е  | (),,,,,,,,,,,,,,,,,,,,,,,,,,,,,,,,,,,,, | HANDLE SCREW M4 x 19mm         | 6   |
| F  | (111111) (0                             | HANDLE SCREW M4 x 30mm, WASHER | 12  |
| G  | <b>N</b>                                | CAM NUT                        | 20  |
| Н  | artizana                                | CAM BOLT                       | 20  |
| Ξ  | ⊜                                       | CAM CAP                        | 20  |
| J  |                                         | HANDLE                         | 3   |
| К  |                                         | L KEY                          | 1   |
| L  |                                         | NAIL 5/8                       | 30  |
| М  |                                         | 3mm PVH                        | 1   |
| Ν  | L                                       | DRAWER SLIDE 14"               | 3   |
| 0  | L GTT R                                 | DRAWER SLIDE 14"               | 3   |
|    |                                         |                                |     |