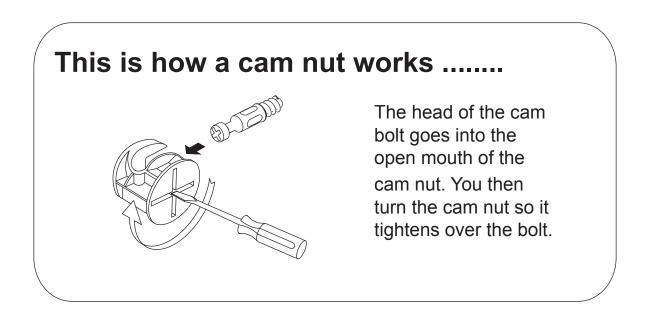

(Tools not provided)

Use a flat blade screwdriver to tighten the cam nuts. A quarter turn clockwise is all that is needed.

TWO PERSONS REQIURED TO ASSEMBLE THIS PRODUCT

- 1. Please check that you have all the parts listed before you start assembling. If you do find that something is missing, do not continue assembly. Please contact your supplier immediately.
- 2. Lay out all of the components on a soft surface as if you were preparing to do a jigsaw puzzle.
- 3. Separate and identify each component from the hardware pack and rest each one in its proper location before fastening.