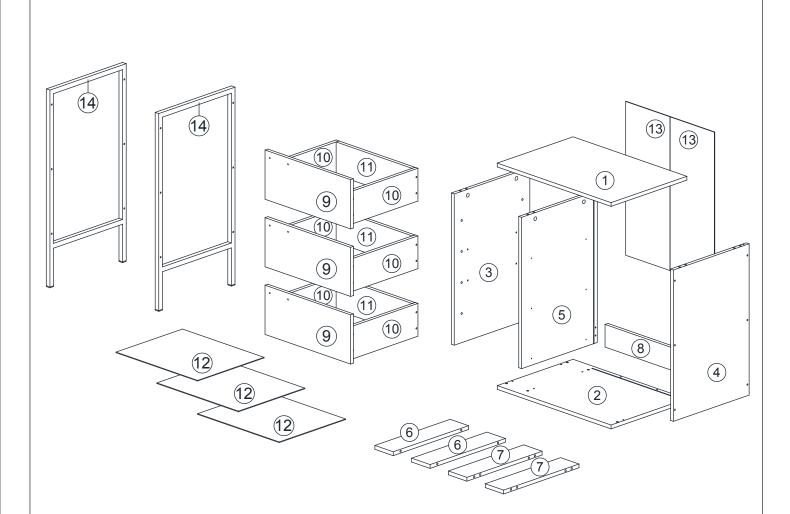

#### PARTS LIST

| NO | PARTS |   |     |   | QTY |       |
|----|-------|---|-----|---|-----|-------|
| 1  | 600   | Х | 400 | Х | 15  | 1 PC  |
| 2  | 600   | Х | 400 | Х | 15  | 1 PC  |
| 3  | 600   | Х | 399 | Х | 15  | 1 PC  |
| 4  | 600   | Х | 399 | Х | 15  | 1 PC  |
| 5  | 600   | Х | 399 | Х | 15  | 1 PC  |
| 6  | 97    | Х | 397 | Х | 15  | 2 PCS |
| 7  | 97    | Х | 397 | Х | 15  | 2 PCS |
| 8  | 456   | Х | 90  | Х | 15  | 1 PC  |
| 9  | 451   | Х | 195 | Х | 30  | 3 PCS |
| 10 | 350   | Х | 130 | Х | 15  | 6 PCS |
| 11 | 401   | Х | 130 | Х | 15  | 3 PCS |
| 12 | 430   | Х | 350 | Х | 3   | 3 PCS |
| 13 | 610   | Х | 233 | Х | 3   | 2 PCS |
| 14 | 785   | Х | 402 | Х | 19  | 2 PCS |