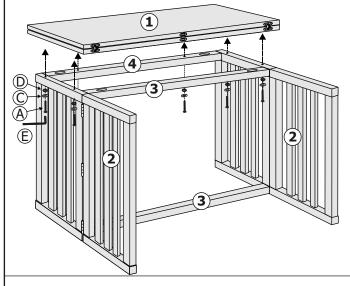

#### PARTS LIST

| PART | DESCRIPTION             | QTY  |
|------|-------------------------|------|
|      |                         | -    |
| 1    | TABLE TOP               | 1PCS |
| 2    | TABLE LEG               | 2PCS |
| 3    | FRAME SUPPORT           | 2PCS |
| 4    | FRAME SUPPORT WITH HOLE | 1PC  |
|      |                         |      |

### HARDWARFLIST

| HARDWARE LIST |                                          |            |       |  |  |  |
|---------------|------------------------------------------|------------|-------|--|--|--|
| PART          | DESCRIPTION                              |            | QTY   |  |  |  |
| А             | JCBC SCREW M6 X 50MM (RB)                | <b></b> () | 6PCS  |  |  |  |
| В             | JCBC SCREW M6 X 60MM (RB)                |            | 6PCS  |  |  |  |
| С             | SPRING WASHER M6 x 13.5MM (RB)           | 0          | 12PCS |  |  |  |
| D             | FLAT WASHER M6 X 13.5MM (RB)             | 0          | 12PCS |  |  |  |
| Е             | ALLEN KEY M4 X 30 X 115MM BALL SHAPE(BLK |            | 1PC   |  |  |  |

### STEP 1

Attach the Frame Support (3 & 4) to the Table Leg (2) using JCBC screw (B), Spring Washer (C) & Flat Washer (D). Fully tighten up using Allen Key (E).

### STEP 2

Attach the Table Top (1) to the Table Leg (2) and Frame Support (4) using JCBC screw (A), Spring Washer (C) & Flat Washer (D).

Fully tighten up using Allen Key (E).

THE USE OF POWER TOOLS TO ASSEMBLE THIS PRODUCT WILL INVALIDATE ANY CLAIM AND MAY DAMAGE THIS PRODUCT MAKING IT UNSAFE.