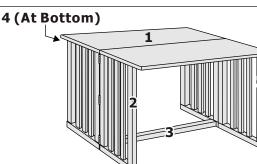

#### PARTS LIST

| PART | DESCRIPTION             | QTY  |
|------|-------------------------|------|
|      |                         | -    |
| 1    | TABLE TOP               | 1PCS |
| 2    | TABLE LEG               | 2PCS |
| 3    | FRAME SUPPORT           | 2PCS |
| 4    | FRAME SUPPORT WITH HOLE | 1PC  |
|      |                         |      |