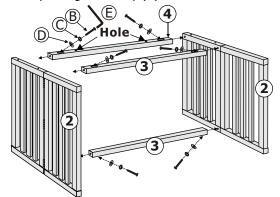

### HARDWARFLIST

| HARDWARE LIST |                                          |            |       |  |  |  |
|---------------|------------------------------------------|------------|-------|--|--|--|
| PART          | DESCRIPTION                              |            | QTY   |  |  |  |
| А             | JCBC SCREW M6 X 50MM (RB)                | <b></b> () | 6PCS  |  |  |  |
| В             | JCBC SCREW M6 X 60MM (RB)                |            | 6PCS  |  |  |  |
| С             | SPRING WASHER M6 x 13.5MM (RB)           | 0          | 12PCS |  |  |  |
| D             | FLAT WASHER M6 X 13.5MM (RB)             | 0          | 12PCS |  |  |  |
| Е             | ALLEN KEY M4 X 30 X 115MM BALL SHAPE(BLK |            | 1PC   |  |  |  |

### STEP 1

Attach the Frame Support (3 & 4) to the Table Leg (2) using JCBC screw (B), Spring Washer (C) & Flat Washer (D). Fully tighten up using Allen Key (E).

### STEP 2

Attach the Table Top (1) to the Table Leg (2) and Frame Support (4) using JCBC screw (A), Spring Washer (C) & Flat Washer (D).

Fully tighten up using Allen Key (E).

THE USE OF POWER TOOLS TO ASSEMBLE THIS PRODUCT WILL INVALIDATE ANY CLAIM AND MAY DAMAGE THIS PRODUCT MAKING IT UNSAFE.