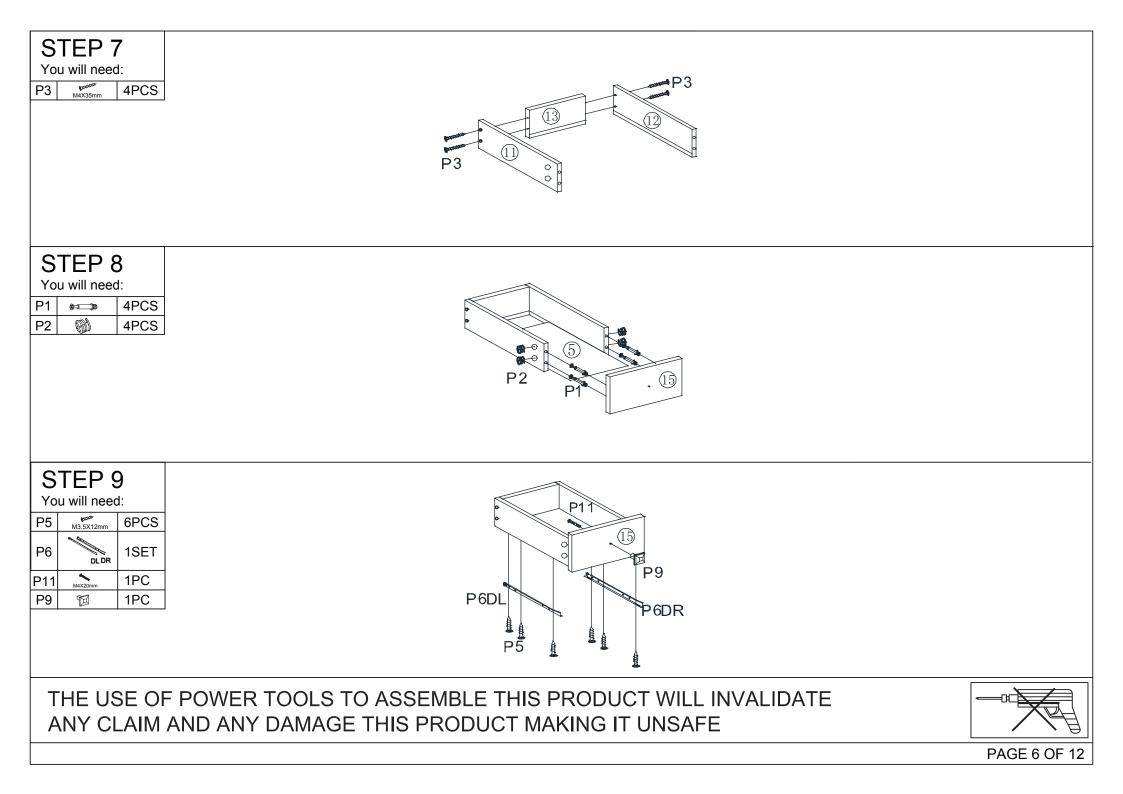

THE USE OF POWER TOOLS TO ASSEMBLE THIS PRODUCT WILL INVALIDATE ANY CLAIM AND ANY DAMAGE THIS PRODUCT MAKING IT UNSAFE

| PARTS LIST                                                                                                                   |                           |            |          |                     |            |     | HARDWARE LIST                         |                |       |  |  |
|------------------------------------------------------------------------------------------------------------------------------|---------------------------|------------|----------|---------------------|------------|-----|---------------------------------------|----------------|-------|--|--|
|                                                                                                                              |                           |            |          |                     |            |     |                                       | MALE CAMLOCK   | 32PCS |  |  |
|                                                                                                                              |                           |            |          |                     |            |     |                                       | FEMALE CAMLOCK | 32PCS |  |  |
| 6 2 ··· X2                                                                                                                   |                           |            |          |                     |            |     | M4X35mm                               | SCREW          | 18PCS |  |  |
|                                                                                                                              |                           |            |          |                     |            |     |                                       | HEXAGON KEY    | 1PC   |  |  |
|                                                                                                                              |                           |            |          |                     |            |     | が<br>が<br>が<br>が<br>M3.5X12mm         | SCREW          | 50PCS |  |  |
| © © X2                                                                                                                       |                           |            |          |                     |            |     | CL DL DR CR                           | DRAWER RUNNER  | 4SETS |  |  |
|                                                                                                                              |                           |            |          |                     |            |     | M8X30mm                               | DOWEL          | 32PCS |  |  |
| X4                                                                                                                           |                           |            |          |                     |            |     | ∭ <u>1111111</u><br>M5X40mm           | SCREW          | 16PCS |  |  |
| 1                                                                                                                            | TOP PANEL                 | 1PC        | 12       | DRAWER SIDE BOARD   | 4PCS       | P9  | Ħ                                     | HANDLE         | 1PC   |  |  |
| 2                                                                                                                            | SHELF PANEL               | 2PCS       | 13       | DRAWER BACK BOARD   | 2PCS       | 13  | ~                                     | TIANDLE        |       |  |  |
| 3                                                                                                                            | SHELF PANEL<br>BASE PANEL | 1PC<br>1PC | 14<br>15 | DRAWER FRONT BOARD  | 1PC<br>1PC | P10 | 000000<br>M6X12mm                     | SCREW          | 20PCS |  |  |
| 5                                                                                                                            | DRAWER BOTTOM BOARD       | 2PCS       | 16       | DRAWER BACK BOARD   | 2PCS       |     | Ballan                                |                | 2000  |  |  |
| 6                                                                                                                            | LEFT SIDE PANEL           | 4PCS       | 17       | DRAWER BOTTOM BOARD | 2PCS       | P11 | M4X20mm                               | SCREW          | 3PCS  |  |  |
| 7                                                                                                                            | RIGHT SIDE PANEL          | 4PCS       | 18       | DRAWER FRONT BOARD  | 1PC        | P12 |                                       | WALL STRAP     | 2PCS  |  |  |
| 8                                                                                                                            | BACK PANEL                | 2PCS       | 19       | DRAWER FRONT BOARD  | 1PC        |     | Æ                                     |                |       |  |  |
| 9                                                                                                                            | METAL LEG                 | 4PCS       |          |                     |            | P13 | 0                                     | SUPPORT PLATE  | 4PCS  |  |  |
| 10                                                                                                                           | BACK PANEL                | 2PCS       |          |                     |            | P14 | A A A A A A A A A A A A A A A A A A A | WALL PLUG      | 2PCS  |  |  |
| 11 DRAWER SIDE BOARD 4PCS F14 VALL PLUG 21 OC                                                                                |                           |            |          |                     |            |     |                                       |                |       |  |  |
| THE USE OF POWER TOOLS TO ASSEMBLE THIS PRODUCT WILL INVALIDATE       ANY CLAIM AND ANY DAMAGE THIS PRODUCT MAKING IT UNSAFE |                           |            |          |                     |            |     |                                       |                |       |  |  |
|                                                                                                                              | PAGE 3 OF                 |            |          |                     |            |     |                                       |                |       |  |  |