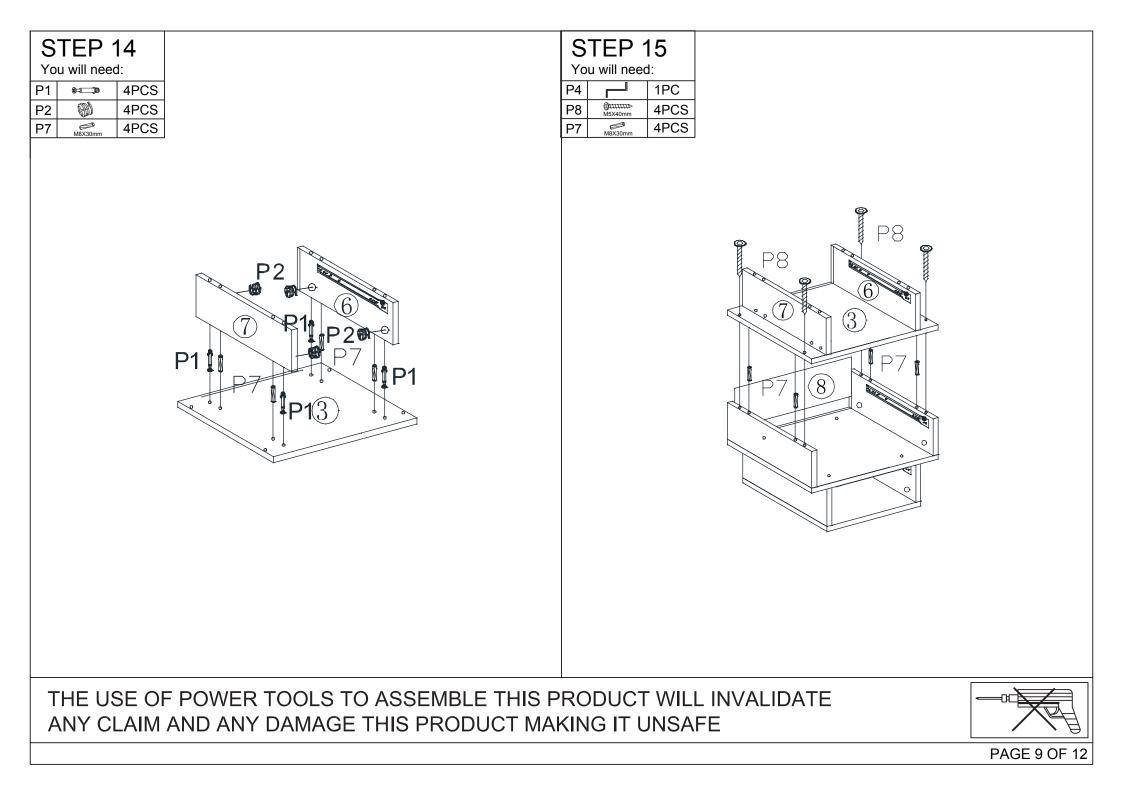

THE USE OF POWER TOOLS TO ASSEMBLE THIS PRODUCT WILL INVALIDATE ANY CLAIM AND ANY DAMAGE THIS PRODUCT MAKING IT UNSAFE

| PARTS LIST                                                                                                                   |                           |            |          |                     |            |     | HARDWARE LIST                         |                |       |  |  |
|------------------------------------------------------------------------------------------------------------------------------|---------------------------|------------|----------|---------------------|------------|-----|---------------------------------------|----------------|-------|--|--|
|                                                                                                                              |                           |            |          |                     |            |     |                                       | MALE CAMLOCK   | 32PCS |  |  |
|                                                                                                                              |                           |            |          |                     |            |     |                                       | FEMALE CAMLOCK | 32PCS |  |  |
| 6 2 ··· X2                                                                                                                   |                           |            |          |                     |            |     | M4X35mm                               | SCREW          | 18PCS |  |  |
|                                                                                                                              |                           |            |          |                     |            |     |                                       | HEXAGON KEY    | 1PC   |  |  |
|                                                                                                                              |                           |            |          |                     |            |     | が<br>が<br>が<br>が<br>M3.5X12mm         | SCREW          | 50PCS |  |  |
| © © X2                                                                                                                       |                           |            |          |                     |            |     | CL DL DR CR                           | DRAWER RUNNER  | 4SETS |  |  |
|                                                                                                                              |                           |            |          |                     |            |     | M8X30mm                               | DOWEL          | 32PCS |  |  |
| X4                                                                                                                           |                           |            |          |                     |            |     | ∭ <u>1111111</u><br>M5X40mm           | SCREW          | 16PCS |  |  |
| 1                                                                                                                            | TOP PANEL                 | 1PC        | 12       | DRAWER SIDE BOARD   | 4PCS       | P9  | Ħ                                     | HANDLE         | 1PC   |  |  |
| 2                                                                                                                            | SHELF PANEL               | 2PCS       | 13       | DRAWER BACK BOARD   | 2PCS       | 13  | ~                                     | TIANDLE        |       |  |  |
| 3                                                                                                                            | SHELF PANEL<br>BASE PANEL | 1PC<br>1PC | 14<br>15 | DRAWER FRONT BOARD  | 1PC<br>1PC | P10 | 000000<br>M6X12mm                     | SCREW          | 20PCS |  |  |
| 5                                                                                                                            | DRAWER BOTTOM BOARD       | 2PCS       | 16       | DRAWER BACK BOARD   | 2PCS       |     | Ballan                                |                | 2000  |  |  |
| 6                                                                                                                            | LEFT SIDE PANEL           | 4PCS       | 17       | DRAWER BOTTOM BOARD | 2PCS       | P11 | M4X20mm                               | SCREW          | 3PCS  |  |  |
| 7                                                                                                                            | RIGHT SIDE PANEL          | 4PCS       | 18       | DRAWER FRONT BOARD  | 1PC        | P12 |                                       | WALL STRAP     | 2PCS  |  |  |
| 8                                                                                                                            | BACK PANEL                | 2PCS       | 19       | DRAWER FRONT BOARD  | 1PC        |     | Æ                                     |                |       |  |  |
| 9                                                                                                                            | METAL LEG                 | 4PCS       |          |                     |            | P13 | 0                                     | SUPPORT PLATE  | 4PCS  |  |  |
| 10                                                                                                                           | BACK PANEL                | 2PCS       |          |                     |            | P14 | A A A A A A A A A A A A A A A A A A A | WALL PLUG      | 2PCS  |  |  |
| 11 DRAWER SIDE BOARD 4PCS F14 VALL PLUG 21 OC                                                                                |                           |            |          |                     |            |     |                                       |                |       |  |  |
| THE USE OF POWER TOOLS TO ASSEMBLE THIS PRODUCT WILL INVALIDATE       ANY CLAIM AND ANY DAMAGE THIS PRODUCT MAKING IT UNSAFE |                           |            |          |                     |            |     |                                       |                |       |  |  |
|                                                                                                                              | PAGE 3 OF                 |            |          |                     |            |     |                                       |                |       |  |  |