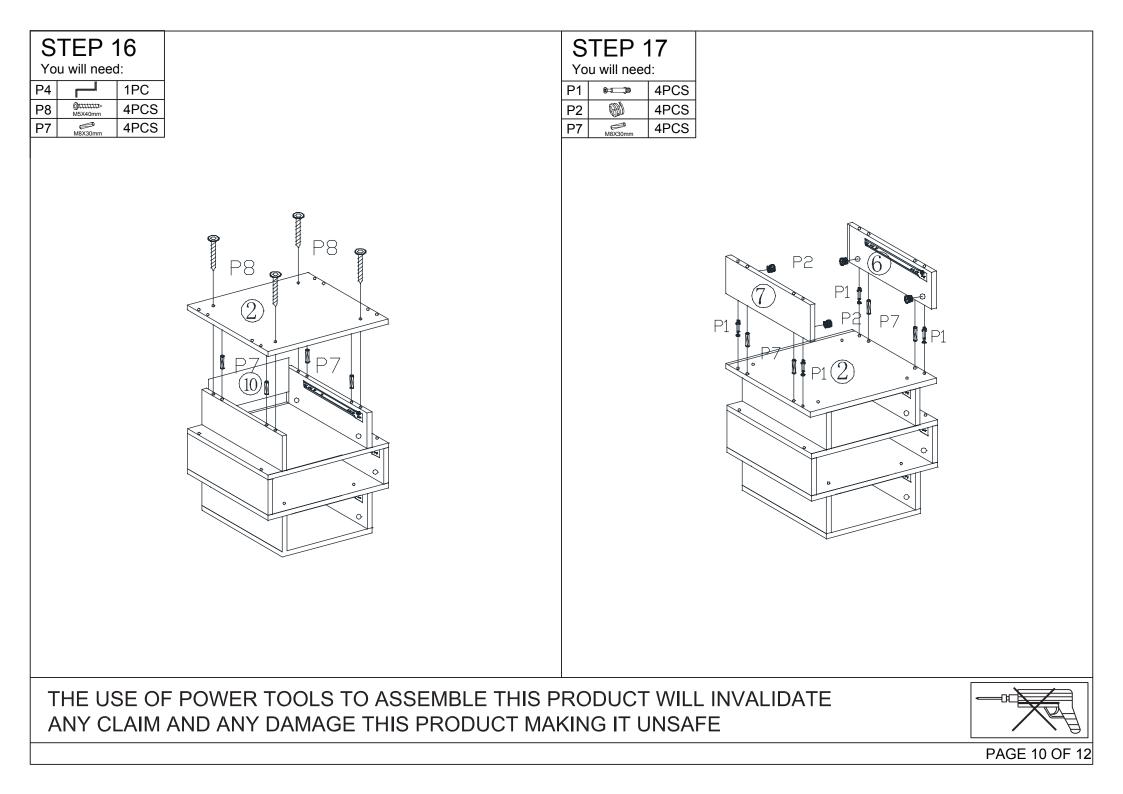

THE USE OF POWER TOOLS TO ASSEMBLE THIS PRODUCT WILL INVALIDATE ANY CLAIM AND ANY DAMAGE THIS PRODUCT MAKING IT UNSAFE

| PARTS LIST                                                                                                                   |                           |            |          |                     |            |     | HARDWARE LIST                         |                |       |  |  |
|------------------------------------------------------------------------------------------------------------------------------|---------------------------|------------|----------|---------------------|------------|-----|---------------------------------------|----------------|-------|--|--|
|                                                                                                                              |                           |            |          |                     |            |     |                                       | MALE CAMLOCK   | 32PCS |  |  |
|                                                                                                                              |                           |            |          |                     |            |     |                                       | FEMALE CAMLOCK | 32PCS |  |  |
| 6 2 ··· X2                                                                                                                   |                           |            |          |                     |            |     | M4X35mm                               | SCREW          | 18PCS |  |  |
|                                                                                                                              |                           |            |          |                     |            |     |                                       | HEXAGON KEY    | 1PC   |  |  |
|                                                                                                                              |                           |            |          |                     |            |     | が<br>が<br>が<br>が<br>M3.5X12mm         | SCREW          | 50PCS |  |  |
| © © X2                                                                                                                       |                           |            |          |                     |            |     | CL DL DR CR                           | DRAWER RUNNER  | 4SETS |  |  |
|                                                                                                                              |                           |            |          |                     |            |     | M8X30mm                               | DOWEL          | 32PCS |  |  |
| X4                                                                                                                           |                           |            |          |                     |            |     | ∭ <u>1111111</u><br>M5X40mm           | SCREW          | 16PCS |  |  |
| 1                                                                                                                            | TOP PANEL                 | 1PC        | 12       | DRAWER SIDE BOARD   | 4PCS       | P9  | Ħ                                     | HANDLE         | 1PC   |  |  |
| 2                                                                                                                            | SHELF PANEL               | 2PCS       | 13       | DRAWER BACK BOARD   | 2PCS       | 13  | ~                                     | TIANDLE        |       |  |  |
| 3                                                                                                                            | SHELF PANEL<br>BASE PANEL | 1PC<br>1PC | 14<br>15 | DRAWER FRONT BOARD  | 1PC<br>1PC | P10 | 000000<br>M6X12mm                     | SCREW          | 20PCS |  |  |
| 5                                                                                                                            | DRAWER BOTTOM BOARD       | 2PCS       | 16       | DRAWER BACK BOARD   | 2PCS       |     | Ballan                                |                | 2000  |  |  |
| 6                                                                                                                            | LEFT SIDE PANEL           | 4PCS       | 17       | DRAWER BOTTOM BOARD | 2PCS       | P11 | M4X20mm                               | SCREW          | 3PCS  |  |  |
| 7                                                                                                                            | RIGHT SIDE PANEL          | 4PCS       | 18       | DRAWER FRONT BOARD  | 1PC        | P12 |                                       | WALL STRAP     | 2PCS  |  |  |
| 8                                                                                                                            | BACK PANEL                | 2PCS       | 19       | DRAWER FRONT BOARD  | 1PC        |     | Æ                                     |                |       |  |  |
| 9                                                                                                                            | METAL LEG                 | 4PCS       |          |                     |            | P13 | 0                                     | SUPPORT PLATE  | 4PCS  |  |  |
| 10                                                                                                                           | BACK PANEL                | 2PCS       |          |                     |            | P14 | A A A A A A A A A A A A A A A A A A A | WALL PLUG      | 2PCS  |  |  |
| 11 DRAWER SIDE BOARD 4PCS F14 VALL PLUG 21 OC                                                                                |                           |            |          |                     |            |     |                                       |                |       |  |  |
| THE USE OF POWER TOOLS TO ASSEMBLE THIS PRODUCT WILL INVALIDATE       ANY CLAIM AND ANY DAMAGE THIS PRODUCT MAKING IT UNSAFE |                           |            |          |                     |            |     |                                       |                |       |  |  |
|                                                                                                                              | PAGE 3 OF                 |            |          |                     |            |     |                                       |                |       |  |  |