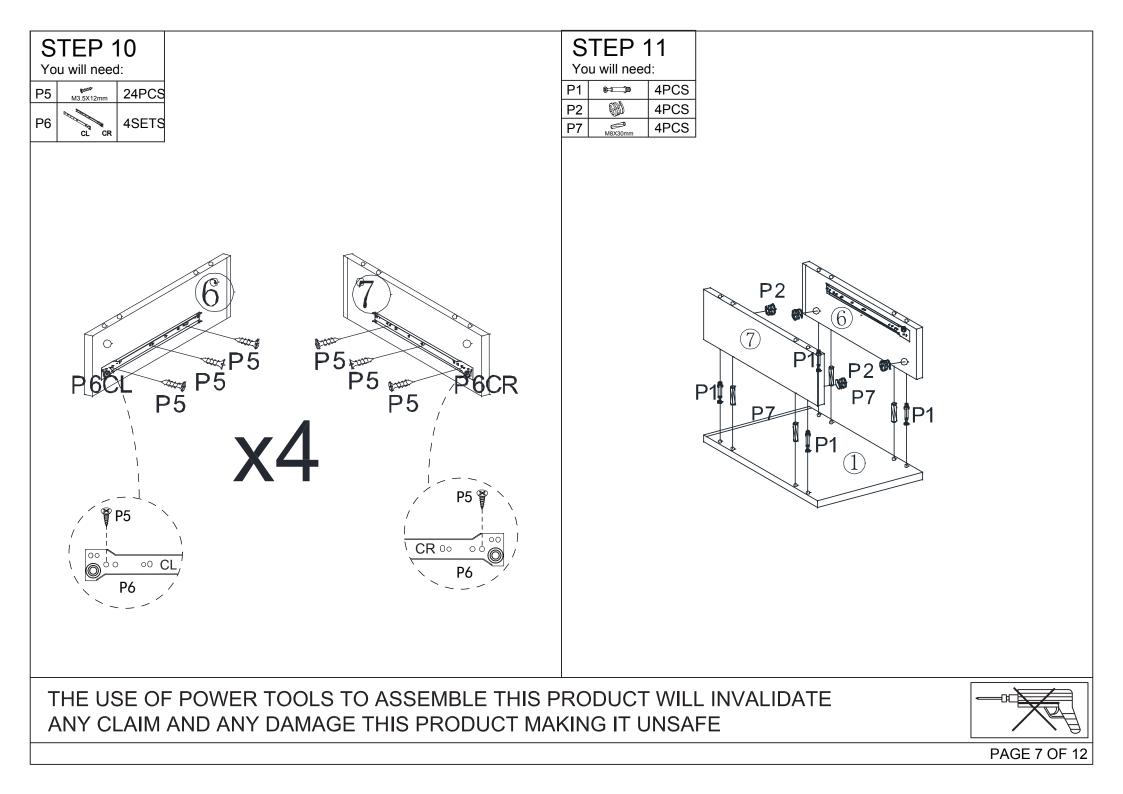

THE USE OF POWER TOOLS TO ASSEMBLE THIS PRODUCT WILL INVALIDATE ANY CLAIM AND ANY DAMAGE THIS PRODUCT MAKING IT UNSAFE

| PARTS LIST                                                                                                                   |                           |            |          |                     |            |     | HARDWARE LIST                         |                |       |  |  |
|------------------------------------------------------------------------------------------------------------------------------|---------------------------|------------|----------|---------------------|------------|-----|---------------------------------------|----------------|-------|--|--|
|                                                                                                                              |                           |            |          |                     |            |     |                                       | MALE CAMLOCK   | 32PCS |  |  |
|                                                                                                                              |                           |            |          |                     |            |     |                                       | FEMALE CAMLOCK | 32PCS |  |  |
| 6 2 ··· X2                                                                                                                   |                           |            |          |                     |            |     | M4X35mm                               | SCREW          | 18PCS |  |  |
|                                                                                                                              |                           |            |          |                     |            |     |                                       | HEXAGON KEY    | 1PC   |  |  |
|                                                                                                                              |                           |            |          |                     |            |     | が<br>が<br>が<br>が<br>M3.5X12mm         | SCREW          | 50PCS |  |  |
| © © X2                                                                                                                       |                           |            |          |                     |            |     | CL DL DR CR                           | DRAWER RUNNER  | 4SETS |  |  |
|                                                                                                                              |                           |            |          |                     |            |     | M8X30mm                               | DOWEL          | 32PCS |  |  |
| X4                                                                                                                           |                           |            |          |                     |            |     | ∭ <u>1111111</u><br>M5X40mm           | SCREW          | 16PCS |  |  |
| 1                                                                                                                            | TOP PANEL                 | 1PC        | 12       | DRAWER SIDE BOARD   | 4PCS       | P9  | Ħ                                     | HANDLE         | 1PC   |  |  |
| 2                                                                                                                            | SHELF PANEL               | 2PCS       | 13       | DRAWER BACK BOARD   | 2PCS       | 13  | ~                                     | TIANDLE        |       |  |  |
| 3                                                                                                                            | SHELF PANEL<br>BASE PANEL | 1PC<br>1PC | 14<br>15 | DRAWER FRONT BOARD  | 1PC<br>1PC | P10 | 000000<br>M6X12mm                     | SCREW          | 20PCS |  |  |
| 5                                                                                                                            | DRAWER BOTTOM BOARD       | 2PCS       | 16       | DRAWER BACK BOARD   | 2PCS       |     | Ballan                                |                | 2000  |  |  |
| 6                                                                                                                            | LEFT SIDE PANEL           | 4PCS       | 17       | DRAWER BOTTOM BOARD | 2PCS       | P11 | M4X20mm                               | SCREW          | 3PCS  |  |  |
| 7                                                                                                                            | RIGHT SIDE PANEL          | 4PCS       | 18       | DRAWER FRONT BOARD  | 1PC        | P12 |                                       | WALL STRAP     | 2PCS  |  |  |
| 8                                                                                                                            | BACK PANEL                | 2PCS       | 19       | DRAWER FRONT BOARD  | 1PC        |     | Æ                                     |                |       |  |  |
| 9                                                                                                                            | METAL LEG                 | 4PCS       |          |                     |            | P13 | 0                                     | SUPPORT PLATE  | 4PCS  |  |  |
| 10                                                                                                                           | BACK PANEL                | 2PCS       |          |                     |            | P14 | A A A A A A A A A A A A A A A A A A A | WALL PLUG      | 2PCS  |  |  |
| 11 DRAWER SIDE BOARD 4PCS F14 VALL PLUG 21 OC                                                                                |                           |            |          |                     |            |     |                                       |                |       |  |  |
| THE USE OF POWER TOOLS TO ASSEMBLE THIS PRODUCT WILL INVALIDATE       ANY CLAIM AND ANY DAMAGE THIS PRODUCT MAKING IT UNSAFE |                           |            |          |                     |            |     |                                       |                |       |  |  |
|                                                                                                                              | PAGE 3 OF                 |            |          |                     |            |     |                                       |                |       |  |  |