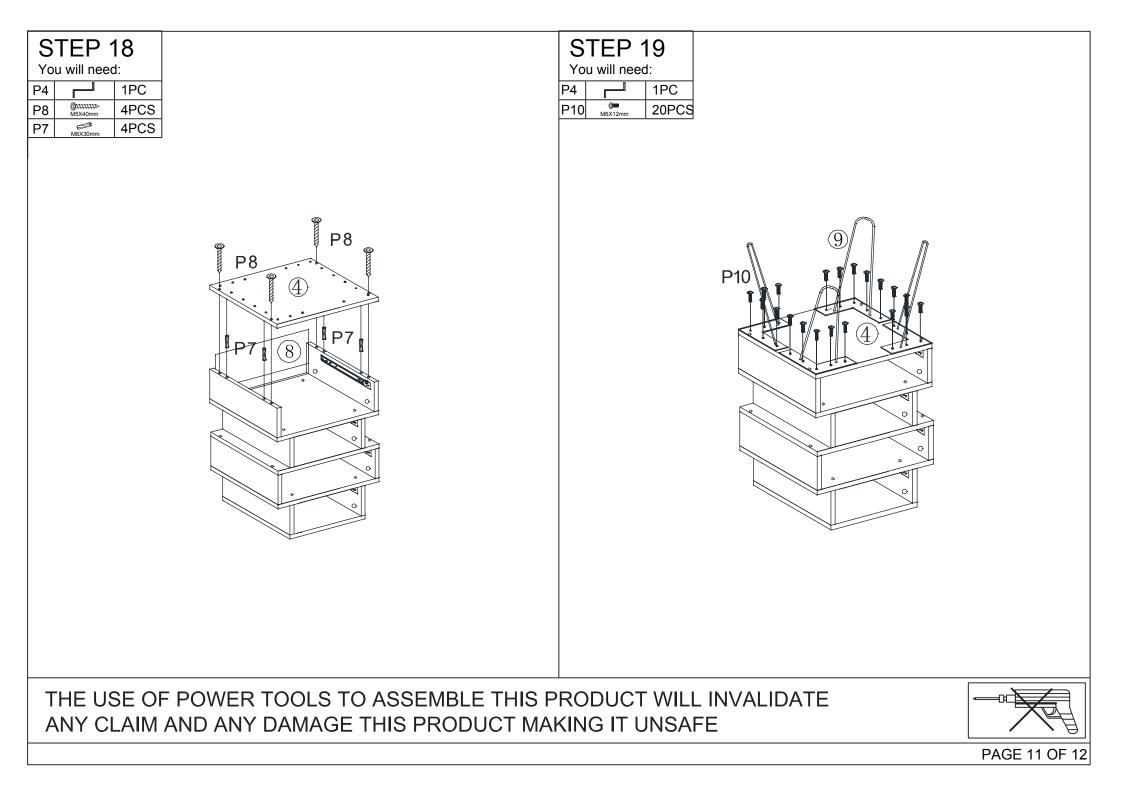

THE USE OF POWER TOOLS TO ASSEMBLE THIS PRODUCT WILL INVALIDATE ANY CLAIM AND ANY DAMAGE THIS PRODUCT MAKING IT UNSAFE

| PARTS LIST                                                                                                                   |                           |            |          |                     |            |     | HARDWARE LIST                         |                |       |  |  |
|------------------------------------------------------------------------------------------------------------------------------|---------------------------|------------|----------|---------------------|------------|-----|---------------------------------------|----------------|-------|--|--|
|                                                                                                                              |                           |            |          |                     |            |     |                                       | MALE CAMLOCK   | 32PCS |  |  |
|                                                                                                                              |                           |            |          |                     |            |     |                                       | FEMALE CAMLOCK | 32PCS |  |  |
| 6 2 ··· X2                                                                                                                   |                           |            |          |                     |            |     | M4X35mm                               | SCREW          | 18PCS |  |  |
|                                                                                                                              |                           |            |          |                     |            |     |                                       | HEXAGON KEY    | 1PC   |  |  |
|                                                                                                                              |                           |            |          |                     |            |     | が<br>が<br>が<br>が<br>M3.5X12mm         | SCREW          | 50PCS |  |  |
| © © X2                                                                                                                       |                           |            |          |                     |            |     | CL DL DR CR                           | DRAWER RUNNER  | 4SETS |  |  |
|                                                                                                                              |                           |            |          |                     |            |     | M8X30mm                               | DOWEL          | 32PCS |  |  |
| X4                                                                                                                           |                           |            |          |                     |            |     | ∭ <u>1111111</u><br>M5X40mm           | SCREW          | 16PCS |  |  |
| 1                                                                                                                            | TOP PANEL                 | 1PC        | 12       | DRAWER SIDE BOARD   | 4PCS       | P9  | Ħ                                     | HANDLE         | 1PC   |  |  |
| 2                                                                                                                            | SHELF PANEL               | 2PCS       | 13       | DRAWER BACK BOARD   | 2PCS       | 13  | ~                                     | TIANDLE        |       |  |  |
| 3                                                                                                                            | SHELF PANEL<br>BASE PANEL | 1PC<br>1PC | 14<br>15 | DRAWER FRONT BOARD  | 1PC<br>1PC | P10 | 000000<br>M6X12mm                     | SCREW          | 20PCS |  |  |
| 5                                                                                                                            | DRAWER BOTTOM BOARD       | 2PCS       | 16       | DRAWER BACK BOARD   | 2PCS       |     | Ballan                                |                | 2000  |  |  |
| 6                                                                                                                            | LEFT SIDE PANEL           | 4PCS       | 17       | DRAWER BOTTOM BOARD | 2PCS       | P11 | M4X20mm                               | SCREW          | 3PCS  |  |  |
| 7                                                                                                                            | RIGHT SIDE PANEL          | 4PCS       | 18       | DRAWER FRONT BOARD  | 1PC        | P12 |                                       | WALL STRAP     | 2PCS  |  |  |
| 8                                                                                                                            | BACK PANEL                | 2PCS       | 19       | DRAWER FRONT BOARD  | 1PC        |     | Æ                                     |                |       |  |  |
| 9                                                                                                                            | METAL LEG                 | 4PCS       |          |                     |            | P13 | 0                                     | SUPPORT PLATE  | 4PCS  |  |  |
| 10                                                                                                                           | BACK PANEL                | 2PCS       |          |                     |            | P14 | A A A A A A A A A A A A A A A A A A A | WALL PLUG      | 2PCS  |  |  |
| 11 DRAWER SIDE BOARD 4PCS F14 VALL PLUG 21 OC                                                                                |                           |            |          |                     |            |     |                                       |                |       |  |  |
| THE USE OF POWER TOOLS TO ASSEMBLE THIS PRODUCT WILL INVALIDATE       ANY CLAIM AND ANY DAMAGE THIS PRODUCT MAKING IT UNSAFE |                           |            |          |                     |            |     |                                       |                |       |  |  |
|                                                                                                                              | PAGE 3 OF                 |            |          |                     |            |     |                                       |                |       |  |  |