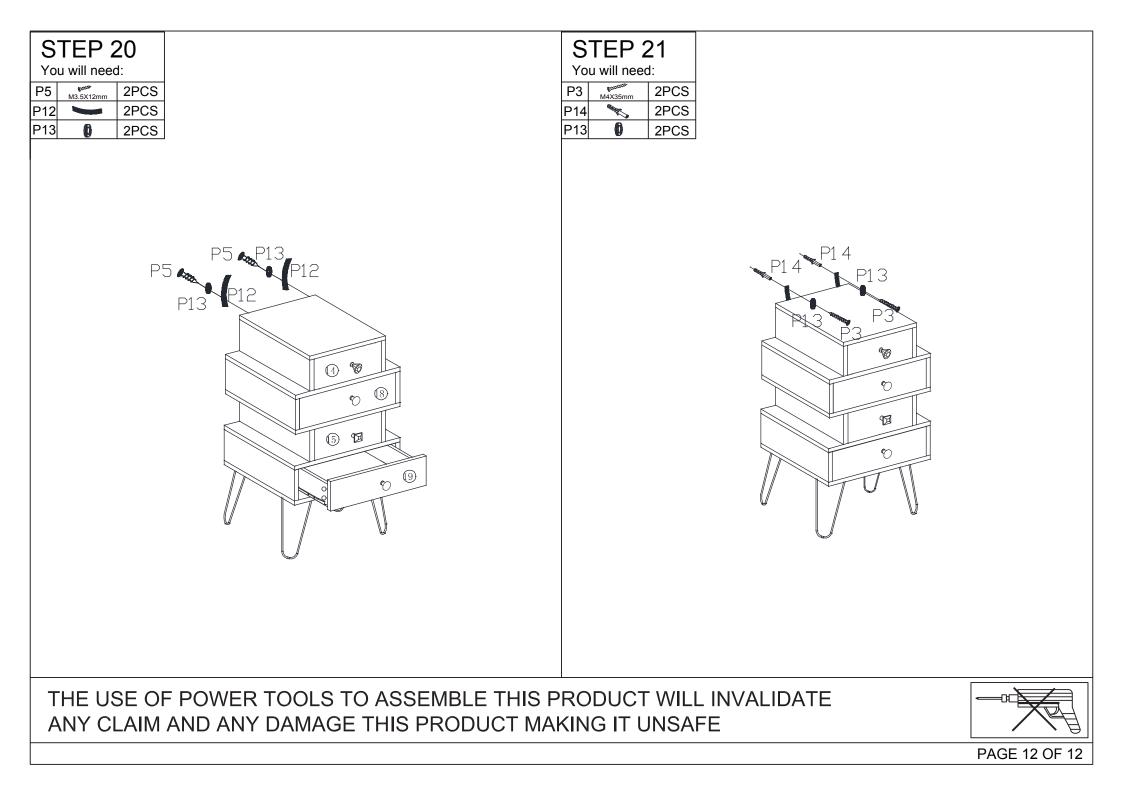

THE USE OF POWER TOOLS TO ASSEMBLE THIS PRODUCT WILL INVALIDATE ANY CLAIM AND ANY DAMAGE THIS PRODUCT MAKING IT UNSAFE

| PARTS LIST                                                                                                                   |                           |            |          |                     |            |     | HARDWARE LIST                         |                |       |  |  |
|------------------------------------------------------------------------------------------------------------------------------|---------------------------|------------|----------|---------------------|------------|-----|---------------------------------------|----------------|-------|--|--|
|                                                                                                                              |                           |            |          |                     |            |     |                                       | MALE CAMLOCK   | 32PCS |  |  |
|                                                                                                                              |                           |            |          |                     |            |     |                                       | FEMALE CAMLOCK | 32PCS |  |  |
| 6 2 ··· X2                                                                                                                   |                           |            |          |                     |            |     | M4X35mm                               | SCREW          | 18PCS |  |  |
|                                                                                                                              |                           |            |          |                     |            |     |                                       | HEXAGON KEY    | 1PC   |  |  |
|                                                                                                                              |                           |            |          |                     |            |     | が<br>が<br>が<br>が<br>M3.5X12mm         | SCREW          | 50PCS |  |  |
| © © X2                                                                                                                       |                           |            |          |                     |            |     | CL DL DR CR                           | DRAWER RUNNER  | 4SETS |  |  |
|                                                                                                                              |                           |            |          |                     |            |     | M8X30mm                               | DOWEL          | 32PCS |  |  |
| X4                                                                                                                           |                           |            |          |                     |            |     | ∭ <u>1111111</u><br>M5X40mm           | SCREW          | 16PCS |  |  |
| 1                                                                                                                            | TOP PANEL                 | 1PC        | 12       | DRAWER SIDE BOARD   | 4PCS       | P9  | Ħ                                     | HANDLE         | 1PC   |  |  |
| 2                                                                                                                            | SHELF PANEL               | 2PCS       | 13       | DRAWER BACK BOARD   | 2PCS       | 13  | ~                                     | TIANDLE        |       |  |  |
| 3                                                                                                                            | SHELF PANEL<br>BASE PANEL | 1PC<br>1PC | 14<br>15 | DRAWER FRONT BOARD  | 1PC<br>1PC | P10 | 000000<br>M6X12mm                     | SCREW          | 20PCS |  |  |
| 5                                                                                                                            | DRAWER BOTTOM BOARD       | 2PCS       | 16       | DRAWER BACK BOARD   | 2PCS       |     | Ballan                                |                | 2000  |  |  |
| 6                                                                                                                            | LEFT SIDE PANEL           | 4PCS       | 17       | DRAWER BOTTOM BOARD | 2PCS       | P11 | M4X20mm                               | SCREW          | 3PCS  |  |  |
| 7                                                                                                                            | RIGHT SIDE PANEL          | 4PCS       | 18       | DRAWER FRONT BOARD  | 1PC        | P12 |                                       | WALL STRAP     | 2PCS  |  |  |
| 8                                                                                                                            | BACK PANEL                | 2PCS       | 19       | DRAWER FRONT BOARD  | 1PC        |     | Æ                                     |                |       |  |  |
| 9                                                                                                                            | METAL LEG                 | 4PCS       |          |                     |            | P13 | 0                                     | SUPPORT PLATE  | 4PCS  |  |  |
| 10                                                                                                                           | BACK PANEL                | 2PCS       |          |                     |            | P14 | A A A A A A A A A A A A A A A A A A A | WALL PLUG      | 2PCS  |  |  |
| 11 DRAWER SIDE BOARD 4PCS F14 VALL PLUG 21 OC                                                                                |                           |            |          |                     |            |     |                                       |                |       |  |  |
| THE USE OF POWER TOOLS TO ASSEMBLE THIS PRODUCT WILL INVALIDATE       ANY CLAIM AND ANY DAMAGE THIS PRODUCT MAKING IT UNSAFE |                           |            |          |                     |            |     |                                       |                |       |  |  |
|                                                                                                                              | PAGE 3 OF                 |            |          |                     |            |     |                                       |                |       |  |  |