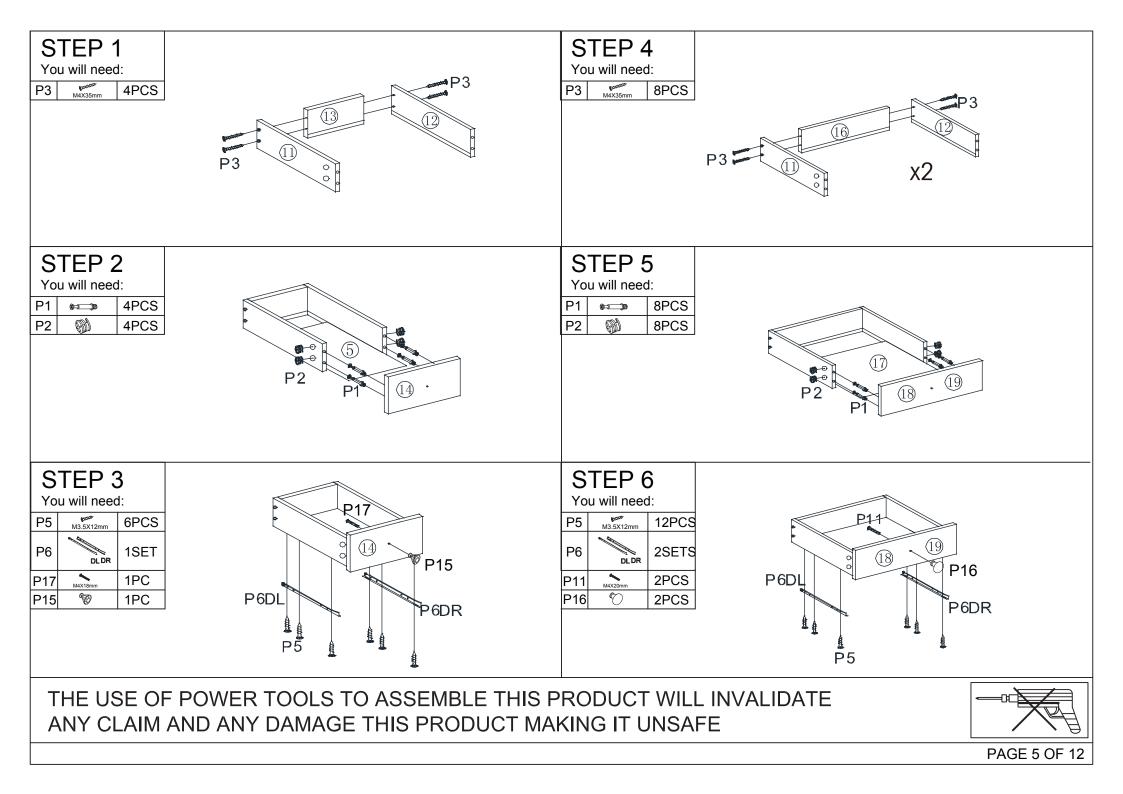

THE USE OF POWER TOOLS TO ASSEMBLE THIS PRODUCT WILL INVALIDATE ANY CLAIM AND ANY DAMAGE THIS PRODUCT MAKING IT UNSAFE

| PARTS LIST                                                                                                                   |                           |            |          |                     |            |     | HARDWARE LIST                         |                |       |  |  |
|------------------------------------------------------------------------------------------------------------------------------|---------------------------|------------|----------|---------------------|------------|-----|---------------------------------------|----------------|-------|--|--|
|                                                                                                                              |                           |            |          |                     |            |     |                                       | MALE CAMLOCK   | 32PCS |  |  |
|                                                                                                                              |                           |            |          |                     |            |     |                                       | FEMALE CAMLOCK | 32PCS |  |  |
| 6 2 ··· X2                                                                                                                   |                           |            |          |                     |            |     | M4X35mm                               | SCREW          | 18PCS |  |  |
|                                                                                                                              |                           |            |          |                     |            |     |                                       | HEXAGON KEY    | 1PC   |  |  |
|                                                                                                                              |                           |            |          |                     |            |     | が<br>が<br>が<br>が<br>M3.5X12mm         | SCREW          | 50PCS |  |  |
| © © X2                                                                                                                       |                           |            |          |                     |            |     | CL DL DR CR                           | DRAWER RUNNER  | 4SETS |  |  |
|                                                                                                                              |                           |            |          |                     |            |     | M8X30mm                               | DOWEL          | 32PCS |  |  |
| X4                                                                                                                           |                           |            |          |                     |            |     | ∭ <u>1111111</u><br>M5X40mm           | SCREW          | 16PCS |  |  |
| 1                                                                                                                            | TOP PANEL                 | 1PC        | 12       | DRAWER SIDE BOARD   | 4PCS       | P9  | Ħ                                     | HANDLE         | 1PC   |  |  |
| 2                                                                                                                            | SHELF PANEL               | 2PCS       | 13       | DRAWER BACK BOARD   | 2PCS       | 13  | ~                                     | TIANDLE        |       |  |  |
| 3                                                                                                                            | SHELF PANEL<br>BASE PANEL | 1PC<br>1PC | 14<br>15 | DRAWER FRONT BOARD  | 1PC<br>1PC | P10 | 000000<br>M6X12mm                     | SCREW          | 20PCS |  |  |
| 5                                                                                                                            | DRAWER BOTTOM BOARD       | 2PCS       | 16       | DRAWER BACK BOARD   | 2PCS       |     | Ballan                                |                | 2000  |  |  |
| 6                                                                                                                            | LEFT SIDE PANEL           | 4PCS       | 17       | DRAWER BOTTOM BOARD | 2PCS       | P11 | M4X20mm                               | SCREW          | 3PCS  |  |  |
| 7                                                                                                                            | RIGHT SIDE PANEL          | 4PCS       | 18       | DRAWER FRONT BOARD  | 1PC        | P12 |                                       | WALL STRAP     | 2PCS  |  |  |
| 8                                                                                                                            | BACK PANEL                | 2PCS       | 19       | DRAWER FRONT BOARD  | 1PC        |     | Æ                                     |                |       |  |  |
| 9                                                                                                                            | METAL LEG                 | 4PCS       |          |                     |            | P13 | 0                                     | SUPPORT PLATE  | 4PCS  |  |  |
| 10                                                                                                                           | BACK PANEL                | 2PCS       |          |                     |            | P14 | A A A A A A A A A A A A A A A A A A A | WALL PLUG      | 2PCS  |  |  |
| 11 DRAWER SIDE BOARD 4PCS F14 VALL PLUG 21 OC                                                                                |                           |            |          |                     |            |     |                                       |                |       |  |  |
| THE USE OF POWER TOOLS TO ASSEMBLE THIS PRODUCT WILL INVALIDATE       ANY CLAIM AND ANY DAMAGE THIS PRODUCT MAKING IT UNSAFE |                           |            |          |                     |            |     |                                       |                |       |  |  |
|                                                                                                                              | PAGE 3 OF                 |            |          |                     |            |     |                                       |                |       |  |  |