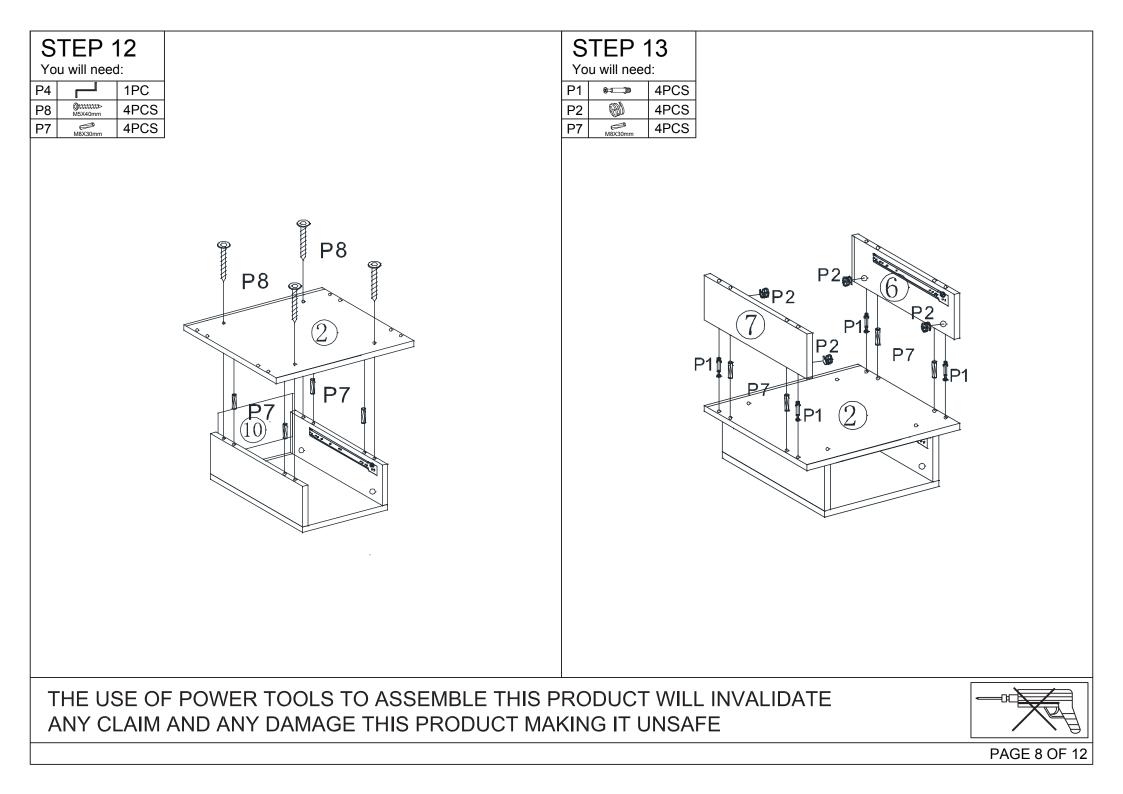

THE USE OF POWER TOOLS TO ASSEMBLE THIS PRODUCT WILL INVALIDATE ANY CLAIM AND ANY DAMAGE THIS PRODUCT MAKING IT UNSAFE

| PARTS LIST                                                                                                                   |                           |            |          |                     |            |     | HARDWARE LIST                         |                |       |  |  |
|------------------------------------------------------------------------------------------------------------------------------|---------------------------|------------|----------|---------------------|------------|-----|---------------------------------------|----------------|-------|--|--|
|                                                                                                                              |                           |            |          |                     |            |     |                                       | MALE CAMLOCK   | 32PCS |  |  |
|                                                                                                                              |                           |            |          |                     |            |     |                                       | FEMALE CAMLOCK | 32PCS |  |  |
| 6 2 ··· X2                                                                                                                   |                           |            |          |                     |            |     | M4X35mm                               | SCREW          | 18PCS |  |  |
|                                                                                                                              |                           |            |          |                     |            |     |                                       | HEXAGON KEY    | 1PC   |  |  |
|                                                                                                                              |                           |            |          |                     |            |     | が<br>が<br>が<br>が<br>M3.5X12mm         | SCREW          | 50PCS |  |  |
| © © X2                                                                                                                       |                           |            |          |                     |            |     | CL DL DR CR                           | DRAWER RUNNER  | 4SETS |  |  |
|                                                                                                                              |                           |            |          |                     |            |     | M8X30mm                               | DOWEL          | 32PCS |  |  |
| X4                                                                                                                           |                           |            |          |                     |            |     | ∭ <u>1111111</u><br>M5X40mm           | SCREW          | 16PCS |  |  |
| 1                                                                                                                            | TOP PANEL                 | 1PC        | 12       | DRAWER SIDE BOARD   | 4PCS       | P9  | Ħ                                     | HANDLE         | 1PC   |  |  |
| 2                                                                                                                            | SHELF PANEL               | 2PCS       | 13       | DRAWER BACK BOARD   | 2PCS       | 13  | ~                                     | TIANDLE        |       |  |  |
| 3                                                                                                                            | SHELF PANEL<br>BASE PANEL | 1PC<br>1PC | 14<br>15 | DRAWER FRONT BOARD  | 1PC<br>1PC | P10 | 000000<br>M6X12mm                     | SCREW          | 20PCS |  |  |
| 5                                                                                                                            | DRAWER BOTTOM BOARD       | 2PCS       | 16       | DRAWER BACK BOARD   | 2PCS       |     | Ballan                                |                | 2000  |  |  |
| 6                                                                                                                            | LEFT SIDE PANEL           | 4PCS       | 17       | DRAWER BOTTOM BOARD | 2PCS       | P11 | M4X20mm                               | SCREW          | 3PCS  |  |  |
| 7                                                                                                                            | RIGHT SIDE PANEL          | 4PCS       | 18       | DRAWER FRONT BOARD  | 1PC        | P12 |                                       | WALL STRAP     | 2PCS  |  |  |
| 8                                                                                                                            | BACK PANEL                | 2PCS       | 19       | DRAWER FRONT BOARD  | 1PC        |     | Æ                                     |                |       |  |  |
| 9                                                                                                                            | METAL LEG                 | 4PCS       |          |                     |            | P13 | 0                                     | SUPPORT PLATE  | 4PCS  |  |  |
| 10                                                                                                                           | BACK PANEL                | 2PCS       |          |                     |            | P14 | A A A A A A A A A A A A A A A A A A A | WALL PLUG      | 2PCS  |  |  |
| 11 DRAWER SIDE BOARD 4PCS F14 VALL PLUG 21 OC                                                                                |                           |            |          |                     |            |     |                                       |                |       |  |  |
| THE USE OF POWER TOOLS TO ASSEMBLE THIS PRODUCT WILL INVALIDATE       ANY CLAIM AND ANY DAMAGE THIS PRODUCT MAKING IT UNSAFE |                           |            |          |                     |            |     |                                       |                |       |  |  |
|                                                                                                                              | PAGE 3 OF                 |            |          |                     |            |     |                                       |                |       |  |  |