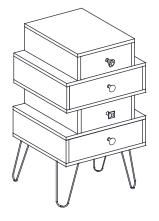

## CASABLANCA 4 DRAWER CHEST

ASSEMBLY INSTRUCTIONS



## **IMPORTANT**

## PLEASE READ BEFORE YOU CONTINUE FURTHER

PLEASE KEEP THE ORIGINAL PACKAGING UNTIL THE ITEM IS FULLY ASSEMBLED AND IN PLACE . IN THE UNLIKELY EVENT THAT YOU NEED TO RETURN YOUR PRODUCT, IT MUST BE RETURNED IN ITS ORIGINAL PACKAGING TO AVOID FURTHER DAMAGE . FAILURE TO COMPLY TO THESE PROCEDURES, NO RETURN'S WILL BE ACCEPTED .

THE PRODUCT YOU HAVE PURCHASED WILL GIVE YOU MANY YEARS OF SERVICE IF YOU FOLLOW THE GUIDELINES FOR ITS SAFE ASSEMBLY AND PERIODIC MAINTENANCE AND CLEANING .

ASSEMBLE ON A SOFT CLEAN SURFACE . KEEP OUT OF DIRECT SUNLIGHT, FAILURE TO DO SO COULD LEAD TO DISCOLOURATION ON YOUR PIECE OF FURNITURE DO NOT USE ANY TOOLS OTHER THAN THOSE SHOWN .

ANY SPANNERS OR ALLEN KEYS REQUIRED ARE INCLUDED WITH FITTINGS KIT. DO NOT FOR ANY REASON USE A POWER TOOL