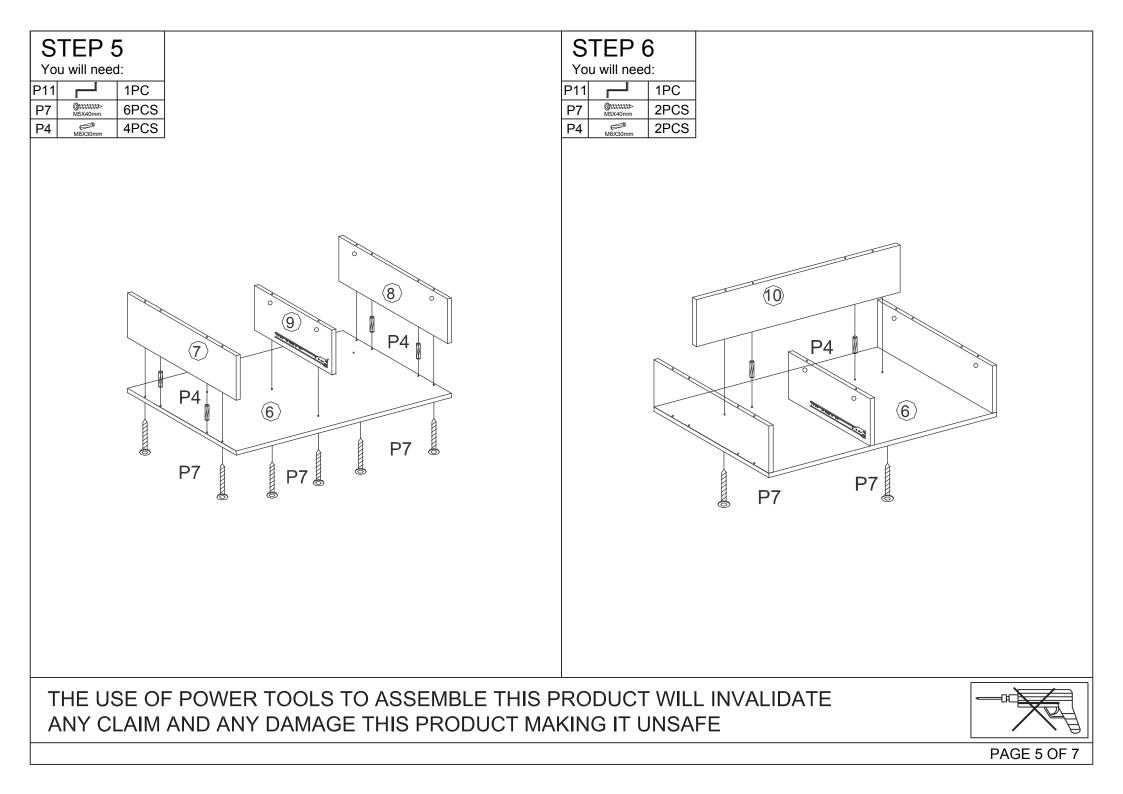

THE USE OF POWER TOOLS TO ASSEMBLE THIS PRODUCT WILL INVALIDATE ANY CLAIM AND ANY DAMAGE THIS PRODUCT MAKING IT UNSAFE

| PARTS LIST                                                                                                                     |                                     |            | HARDWARE LIST |                            |                |             |
|--------------------------------------------------------------------------------------------------------------------------------|-------------------------------------|------------|---------------|----------------------------|----------------|-------------|
|                                                                                                                                |                                     |            | P1            |                            | MALE CAMLOCK   | 12PCS       |
| 5<br>1<br>2<br>1<br>3<br>4<br>-<br>-<br>-<br>-<br>-<br>-<br>-<br>-<br>-<br>-<br>-<br>-<br>-                                    |                                     |            | P2            |                            | FEMALE CAMLOCK | 12PCS       |
|                                                                                                                                |                                     |            | P3            | M4X35mm                    | SCREW          | 4PCS        |
|                                                                                                                                |                                     |            | P4            | M8X30mm                    | DOWEL          | 12PCS       |
|                                                                                                                                |                                     |            | P5            | M3.5X12mm                  | SCREW          | 12PCS       |
|                                                                                                                                |                                     |            | P6            | CL DL DR CR                | DRAWER RUNNER  | 1SET        |
|                                                                                                                                |                                     |            | P7            | <u>⊚\\\\\\\</u><br>M5X40mm | SCREW          | 8PCS        |
| 2                                                                                                                              | DRAWER BACK BOARD DRAWER SIDE BOARD | 1PC<br>1PC | P8            | Ħ                          |                | 100         |
| 3                                                                                                                              | DRAWER SIDE BOARD                   | 1PC        | FO            | 4                          | HANDLE         | 1PC         |
| 4                                                                                                                              | DRAWER FRONT BOARD                  | 1PC        | P9            | (Contractor                | SCREW          | 1PC         |
| 5                                                                                                                              | TOP PANEL                           | 1PC        |               | M4X20mm                    | SONEW          |             |
| 6                                                                                                                              | BASE PANEL                          | 1PC        | P10           | ))))))<br>M6X12mm          | SCREW          | 20PCS       |
| 7                                                                                                                              | LEFT SIDE PANEL                     | 1PC        |               |                            |                | (5.0        |
| 8                                                                                                                              | RIGHT SIDE PANEL                    | 1PC        | P11           |                            | HEXAGON KEY    | 1PC         |
| 9                                                                                                                              | MIDDLE PANEL                        | 1PC        | _             |                            |                |             |
| 10                                                                                                                             | BACK PANEL                          | 1PC        |               |                            |                |             |
| 11                                                                                                                             | DRAWER BOTTOM BOARD                 | 1PC        | -             |                            |                |             |
| 12                                                                                                                             | METAL LEG                           | 4PCS       |               |                            |                |             |
| THE USE OF POWER TOOLS TO ASSEMBLE THIS PRODUCT WILL INVALIDATE         ANY CLAIM AND ANY DAMAGE THIS PRODUCT MAKING IT UNSAFE |                                     |            |               |                            |                |             |
| PAGI                                                                                                                           |                                     |            |               |                            |                | PAGE 3 OF 7 |