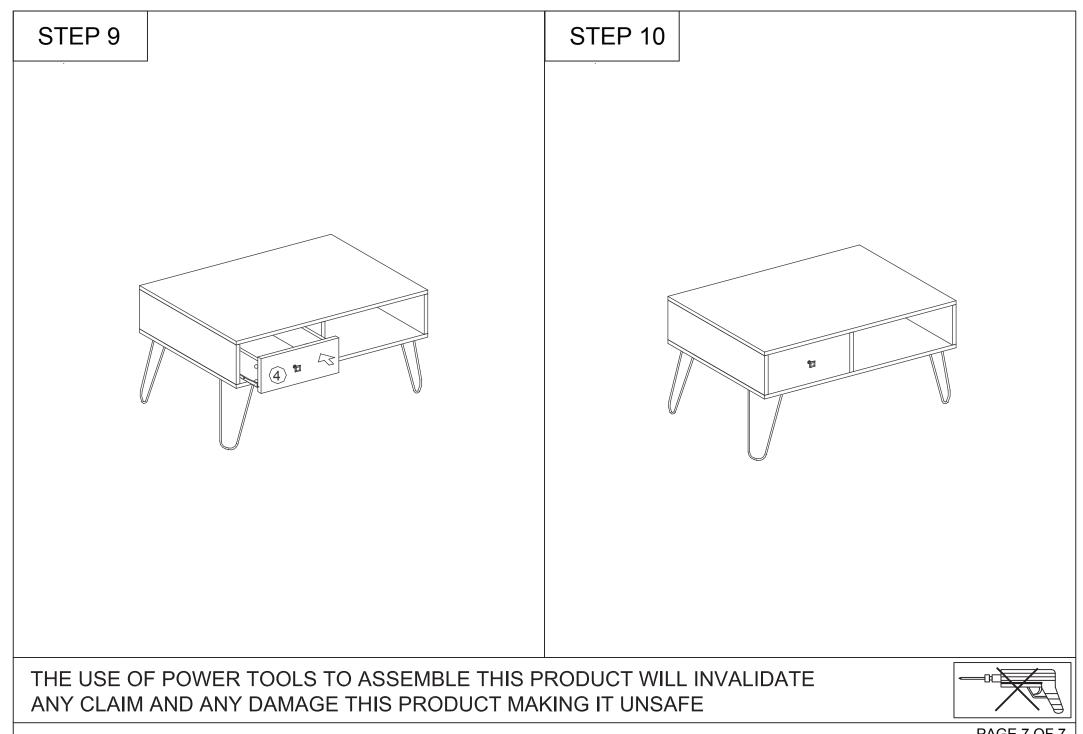

THE USE OF POWER TOOLS TO ASSEMBLE THIS PRODUCT WILL INVALIDATE ANY CLAIM AND ANY DAMAGE THIS PRODUCT MAKING IT UNSAFE

| PARTS LIST                                                                                                                     |                                     |            | HARDWARE LIST |                            |                |             |
|--------------------------------------------------------------------------------------------------------------------------------|-------------------------------------|------------|---------------|----------------------------|----------------|-------------|
|                                                                                                                                |                                     |            | P1            |                            | MALE CAMLOCK   | 12PCS       |
| 5<br>1<br>2<br>1<br>3<br>4<br>-<br>-<br>-<br>-<br>-<br>-<br>-<br>-<br>-<br>-<br>-<br>-<br>-                                    |                                     |            | P2            |                            | FEMALE CAMLOCK | 12PCS       |
|                                                                                                                                |                                     |            | P3            | M4X35mm                    | SCREW          | 4PCS        |
|                                                                                                                                |                                     |            | P4            | M8X30mm                    | DOWEL          | 12PCS       |
|                                                                                                                                |                                     |            | P5            | M3.5X12mm                  | SCREW          | 12PCS       |
|                                                                                                                                |                                     |            | P6            | CL DL DR CR                | DRAWER RUNNER  | 1SET        |
|                                                                                                                                |                                     |            | P7            | <u>⊚\\\\\\\</u><br>M5X40mm | SCREW          | 8PCS        |
| 2                                                                                                                              | DRAWER BACK BOARD DRAWER SIDE BOARD | 1PC<br>1PC | P8            | Ħ                          |                | 100         |
| 3                                                                                                                              | DRAWER SIDE BOARD                   | 1PC        | FO            | 4                          | HANDLE         | 1PC         |
| 4                                                                                                                              | DRAWER FRONT BOARD                  | 1PC        | P9            | (Contractor                | SCREW          | 1PC         |
| 5                                                                                                                              | TOP PANEL                           | 1PC        |               | M4X20mm                    | SONEW          |             |
| 6                                                                                                                              | BASE PANEL                          | 1PC        | P10           | ))))))<br>M6X12mm          | SCREW          | 20PCS       |
| 7                                                                                                                              | LEFT SIDE PANEL                     | 1PC        |               |                            |                | (5.0        |
| 8                                                                                                                              | RIGHT SIDE PANEL                    | 1PC        | P11           |                            | HEXAGON KEY    | 1PC         |
| 9                                                                                                                              | MIDDLE PANEL                        | 1PC        | _             |                            |                |             |
| 10                                                                                                                             | BACK PANEL                          | 1PC        |               |                            |                |             |
| 11                                                                                                                             | DRAWER BOTTOM BOARD                 | 1PC        | -             |                            |                |             |
| 12                                                                                                                             | METAL LEG                           | 4PCS       |               |                            |                |             |
| THE USE OF POWER TOOLS TO ASSEMBLE THIS PRODUCT WILL INVALIDATE         ANY CLAIM AND ANY DAMAGE THIS PRODUCT MAKING IT UNSAFE |                                     |            |               |                            |                |             |
| PAGI                                                                                                                           |                                     |            |               |                            |                | PAGE 3 OF 7 |