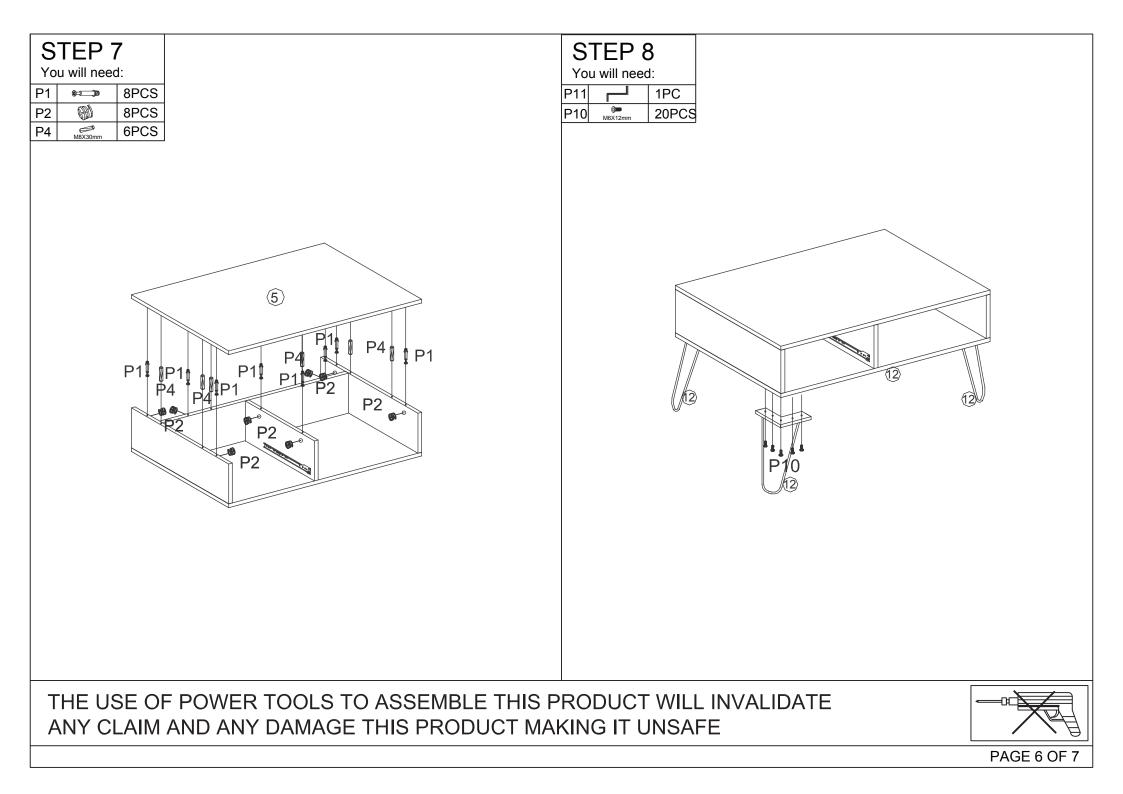

THE USE OF POWER TOOLS TO ASSEMBLE THIS PRODUCT WILL INVALIDATE ANY CLAIM AND ANY DAMAGE THIS PRODUCT MAKING IT UNSAFE

| PARTS LIST                                                                                                                     |                                     |            | HARDWARE LIST |                            |                |             |
|--------------------------------------------------------------------------------------------------------------------------------|-------------------------------------|------------|---------------|----------------------------|----------------|-------------|
|                                                                                                                                |                                     |            | P1            |                            | MALE CAMLOCK   | 12PCS       |
| 5<br>1<br>2<br>1<br>3<br>4<br>-<br>-<br>-<br>-<br>-<br>-<br>-<br>-<br>-<br>-<br>-<br>-<br>-                                    |                                     |            | P2            |                            | FEMALE CAMLOCK | 12PCS       |
|                                                                                                                                |                                     |            | P3            | M4X35mm                    | SCREW          | 4PCS        |
|                                                                                                                                |                                     |            | P4            | M8X30mm                    | DOWEL          | 12PCS       |
|                                                                                                                                |                                     |            | P5            | M3.5X12mm                  | SCREW          | 12PCS       |
|                                                                                                                                |                                     |            | P6            | CL DL DR CR                | DRAWER RUNNER  | 1SET        |
|                                                                                                                                |                                     |            | P7            | <u>⊚\\\\\\\</u><br>M5X40mm | SCREW          | 8PCS        |
| 2                                                                                                                              | DRAWER BACK BOARD DRAWER SIDE BOARD | 1PC<br>1PC | P8            | Ħ                          |                | 100         |
| 3                                                                                                                              | DRAWER SIDE BOARD                   | 1PC        | FO            | 4                          | HANDLE         | 1PC         |
| 4                                                                                                                              | DRAWER FRONT BOARD                  | 1PC        | P9            | (Contractor                | SCREW          | 1PC         |
| 5                                                                                                                              | TOP PANEL                           | 1PC        |               | M4X20mm                    | SONEW          |             |
| 6                                                                                                                              | BASE PANEL                          | 1PC        | P10           | ))))))<br>M6X12mm          | SCREW          | 20PCS       |
| 7                                                                                                                              | LEFT SIDE PANEL                     | 1PC        |               |                            |                | (5.0        |
| 8                                                                                                                              | RIGHT SIDE PANEL                    | 1PC        | P11           |                            | HEXAGON KEY    | 1PC         |
| 9                                                                                                                              | MIDDLE PANEL                        | 1PC        | _             |                            |                |             |
| 10                                                                                                                             | BACK PANEL                          | 1PC        |               |                            |                |             |
| 11                                                                                                                             | DRAWER BOTTOM BOARD                 | 1PC        | -             |                            |                |             |
| 12                                                                                                                             | METAL LEG                           | 4PCS       |               |                            |                |             |
| THE USE OF POWER TOOLS TO ASSEMBLE THIS PRODUCT WILL INVALIDATE         ANY CLAIM AND ANY DAMAGE THIS PRODUCT MAKING IT UNSAFE |                                     |            |               |                            |                |             |
| PAGI                                                                                                                           |                                     |            |               |                            |                | PAGE 3 OF 7 |