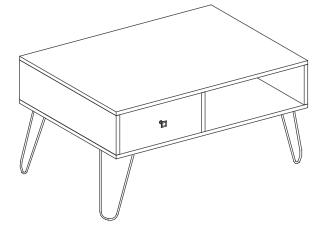

## CASABLANCA COFFEE TABLE

## ASSEMBLY INSTRUCTIONS



**IMPORTANT** 

## PLEASE READ BEFORE YOU CONTINUE FURTHER

PLEASE KEEP THE ORIGINAL PACKAGING UNTIL THE ITEM IS FULLY ASSEMBLED AND IN PLACE . IN THE UNLIKELY EVENT THAT YOU NEED TO RETURN YOUR PRODUCT, IT MUST BE RETURNED IN ITS ORIGINAL PACKAGING TO AVOID FURTHER DAMAGE . FAILURE TO COMPLY TO THESE PROCEDURES, NO RETURN'S WILL BE ACCEPTED .

THE PRODUCT YOU HAVE PURCHASED WILL GIVE YOU MANY YEARS OF SERVICE IF YOU FOLLOW THE GUIDELINES FOR ITS SAFE ASSEMBLY AND PERIODIC MAINTENANCE AND CLEANING .

ASSEMBLE ON A SOFT CLEAN SURFACE . KEEP OUT OF DIRECT SUNLIGHT, FAILURE TO DO SO COULD LEAD TO DISCOLOURATION ON YOUR PIECE OF FURNITURE DO NOT USE ANY TOOLS OTHER THAN THOSE SHOWN .

ANY SPANNERS OR ALLEN KEYS REQUIRED ARE INCLUDED WITH FITTINGS KIT. DO NOT FOR ANY REASON USE A POWER TOOL T