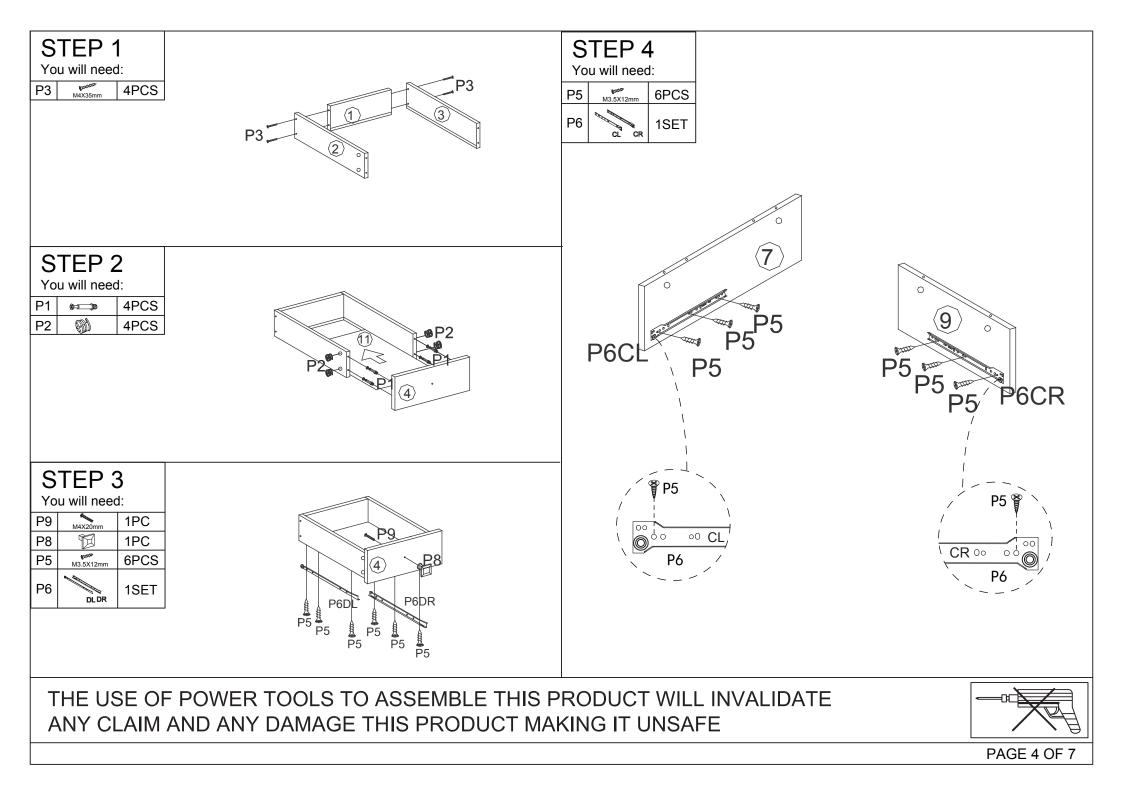

THE USE OF POWER TOOLS TO ASSEMBLE THIS PRODUCT WILL INVALIDATE ANY CLAIM AND ANY DAMAGE THIS PRODUCT MAKING IT UNSAFE

| PARTS LIST                                                                                                                     |                                     |            | HARDWARE LIST |                            |                |             |
|--------------------------------------------------------------------------------------------------------------------------------|-------------------------------------|------------|---------------|----------------------------|----------------|-------------|
|                                                                                                                                |                                     |            | P1            |                            | MALE CAMLOCK   | 12PCS       |
| 5<br>1<br>2<br>1<br>3<br>4<br>-<br>-<br>-<br>-<br>-<br>-<br>-<br>-<br>-<br>-<br>-<br>-<br>-                                    |                                     |            | P2            |                            | FEMALE CAMLOCK | 12PCS       |
|                                                                                                                                |                                     |            | P3            | M4X35mm                    | SCREW          | 4PCS        |
|                                                                                                                                |                                     |            | P4            | M8X30mm                    | DOWEL          | 12PCS       |
|                                                                                                                                |                                     |            | P5            | M3.5X12mm                  | SCREW          | 12PCS       |
|                                                                                                                                |                                     |            | P6            | CL DL DR CR                | DRAWER RUNNER  | 1SET        |
|                                                                                                                                |                                     |            | P7            | <u>⊚\\\\\\\</u><br>M5X40mm | SCREW          | 8PCS        |
| 2                                                                                                                              | DRAWER BACK BOARD DRAWER SIDE BOARD | 1PC<br>1PC | P8            | Ħ                          |                | 100         |
| 3                                                                                                                              | DRAWER SIDE BOARD                   | 1PC        | FO            | 4                          | HANDLE         | 1PC         |
| 4                                                                                                                              | DRAWER FRONT BOARD                  | 1PC        | P9            | (Contractor                | SCREW          | 1PC         |
| 5                                                                                                                              | TOP PANEL                           | 1PC        |               | M4X20mm                    | SONEW          |             |
| 6                                                                                                                              | BASE PANEL                          | 1PC        | P10           | ))))))<br>M6X12mm          | SCREW          | 20PCS       |
| 7                                                                                                                              | LEFT SIDE PANEL                     | 1PC        |               |                            |                | (5.0        |
| 8                                                                                                                              | RIGHT SIDE PANEL                    | 1PC        | P11           |                            | HEXAGON KEY    | 1PC         |
| 9                                                                                                                              | MIDDLE PANEL                        | 1PC        | _             |                            |                |             |
| 10                                                                                                                             | BACK PANEL                          | 1PC        |               |                            |                |             |
| 11                                                                                                                             | DRAWER BOTTOM BOARD                 | 1PC        | -             |                            |                |             |
| 12                                                                                                                             | METAL LEG                           | 4PCS       |               |                            |                |             |
| THE USE OF POWER TOOLS TO ASSEMBLE THIS PRODUCT WILL INVALIDATE         ANY CLAIM AND ANY DAMAGE THIS PRODUCT MAKING IT UNSAFE |                                     |            |               |                            |                |             |
| PAGI                                                                                                                           |                                     |            |               |                            |                | PAGE 3 OF 7 |