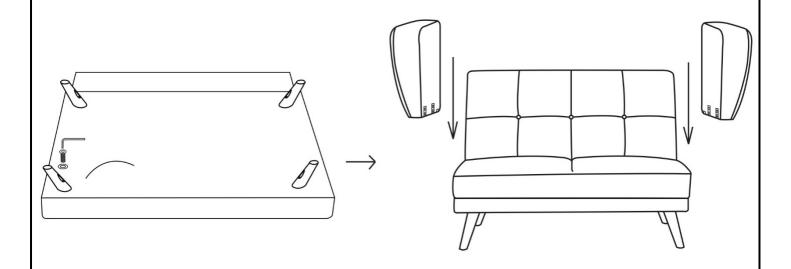

### PARTS INSIDE THE ZIP COMPARTMENT

Vendor: : S000257

| ITEM | DRAWING | DESCRIPTION | Q' TY | вох |
|------|---------|-------------|-------|-----|
| Α    |         | LEG         | 4 PCS | 1   |
| С    |         | BOLT        | 4 PCS | 1   |
| D    |         | FLAT WASHER | 4 PCS | 1   |
| Е    |         | ALLEN KEY   | 1 PCS | 1   |
| F    |         | ARMREST     | 2 PCS | 2   |